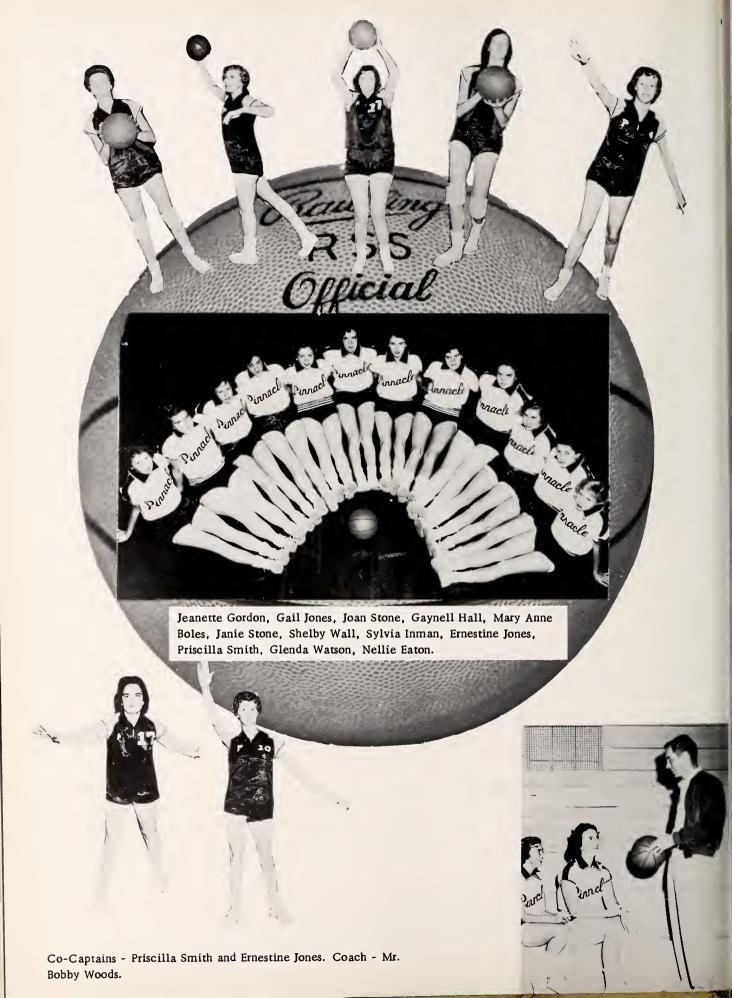

#### Boys' Basketball

Coach - SID WILLIAMS

Captain - BRUCE BRADLEY

VARSITY

First row: Bruce Bradley, Welford Whitaker, Jimmy Smith, James Swain, Jimmy Boles. Second row: Manager, Robert Sapp, Carlos Gordon, Johnny Waller, Robert Pierce, Otto Smith, Bernard Hudson, Billy Joe Sams, Coach, Sid Williams.