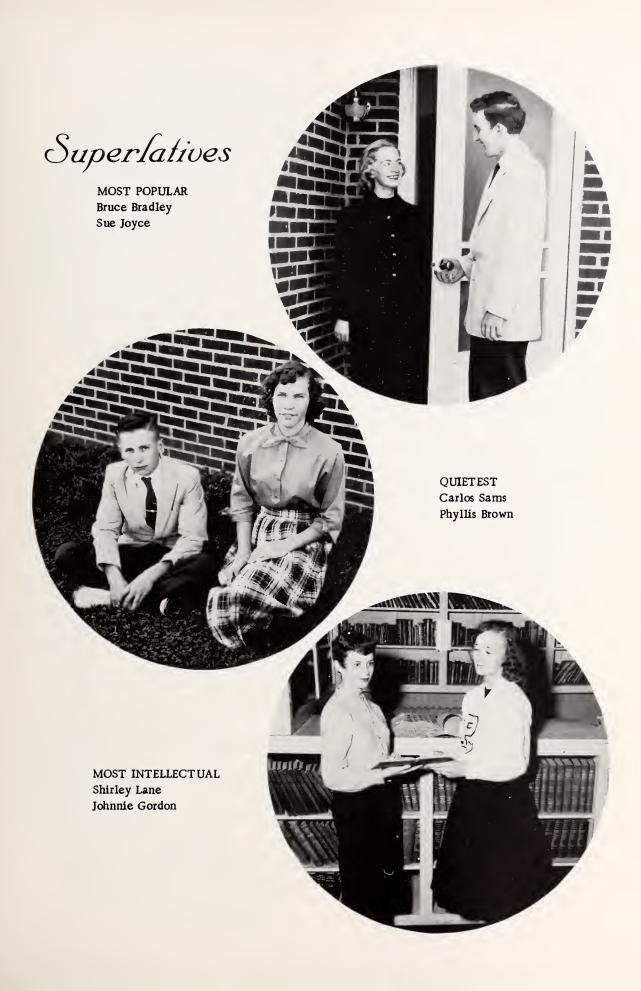

cceed; Student Council; Library
staff; Spanish Club; Marshal
Monogram Club; Softball; Office
Secretary; Cashier; Co-editor of
annual; Beta Club; Jr. Red Cross;
Co-captain of basketball team.







PRISCILLA SMITH
Class officer; Basketball;
Dramatics; Most Athletic;
Student Council; Spanish
Club; Cashier; Monogram
Club; Marshal; Office Secretary; Softball; Bus Patrol;
Beta Club; Co-Captain;
Co-editor of annual.



NAOMI STEWART Annual Staff; Glee Club; Friendliest; Library Club; Bus Patrol; 4-H Club.



SHELBY JEAN WALL
Bus Driver; Class Officer;
Assistant Editor of Annual;
Basketball; Glee Club;
Dramatics; Neatest; Most
Original; Softball; Student
Council; Office Secretary;
Co-captain; Scorekeeper;
4-H Club; Beta Club; Jr.
Red Cross; Monogram Club.



Mascols

CAROLYN HALL BOBBY JONES











### Juniors

### **OFFICERS**

Secretary
BETSY WINESETT
President
JIMMY BOLES
Treasurer
AUDREY MOSER
Vice President
JIMMY SMITH

JIMMY BOLES BETTY SUE CRADDOCK ANNIE KATE HALL















RANDAL SAWYERS LARRY SHAMEL ANNABELL SISK

JIMMY SMITH JOHNNY WALLER BETSY WINESETT





### Sophomores

### **OFFICERS**

Treasurer
GAY NELL HALL
Secretary
GLENDA WATSON
Reporter
PEGGY GORDON
President
JEANETTE GORDON
Vice President
EUGENE REYNOLDS

BARBARA ASHBURN EVERETT CAMPBELL J. R. GOINS BARBARA GORDON

CARLOS GORDON JEANETTE GORDON PEGGY GORDON BETTY GWYN





Gay Nell Hall Randal Hall Bailey Joe Hill Katie Fern Joyce

Larry Lane Russell Lynch Charles Moser Robert Pierce

Eugene Reynolds Sylvia Rhynhart Mary Frances Sawyers Mary Frances Shelton

Kay Sisk Kelly Sisk Otto Smith Beatrice S