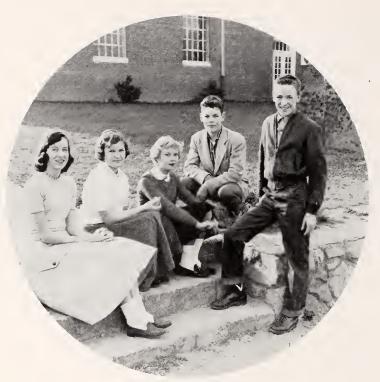

> Jimmy Boles Mary Ann Boles Bruce Bradley Peggy Gordon

> Johnnie Gordon Gaynell Hall Doris Hicks Gail Jones

Ernestine Jones Shirley Lane Audrey Moser Sylvia Reinhart

Eugene Reynolds Mary Sawyers Billy Sams Larry Shamel

Priscilla Smith Jimmy Smith Joan Stone Ceann Stone

James Swain Shelby Wall Glenda Watson Betsy Winesett

Spanish Club

Peggy Gordon, Glenda Hicks, Betsy Winesett, Glenda Watson, Ceann Stone, Eugene Reynolds, Jimmy Boles, Billy Sams, Larry Shamel, Harold Moser, Teacher, Mrs. Clayton Snyder; Ernestine Jones, Johnny Waller, Jimmy Smith, Burnard Husdon, Priscilla Smith.