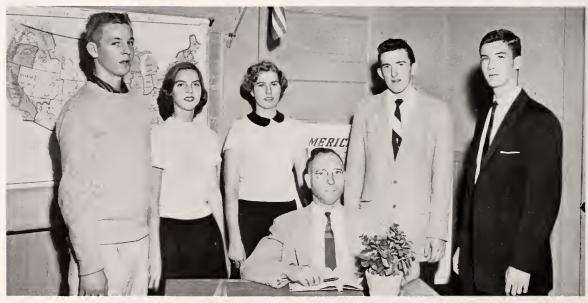

Junior Marshals
Chief - Betsy Winsett, Billy Jo Sams, Jimmy Boles, Jimmy Smith.

Annual Staff

CO-EDITOR Ernestine Jones Priscilla Smith

Student Council Officers

James Swain, Betsy Winsett, Priscilla Smith, President; Mr. Garner, Sponsor; Bruce Bradley, Jimmy Boles.