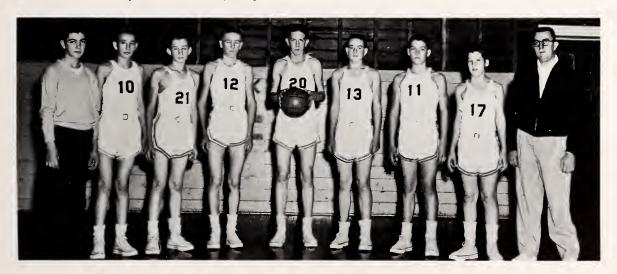

JR. VARSITY

Manager, Robert Sapp, Gray Smith, Loyd Sams, Don Benett, Aubrey Jennings, Steve Jones, Moir Smith, Butch Goad, Coach, Sid Williams.