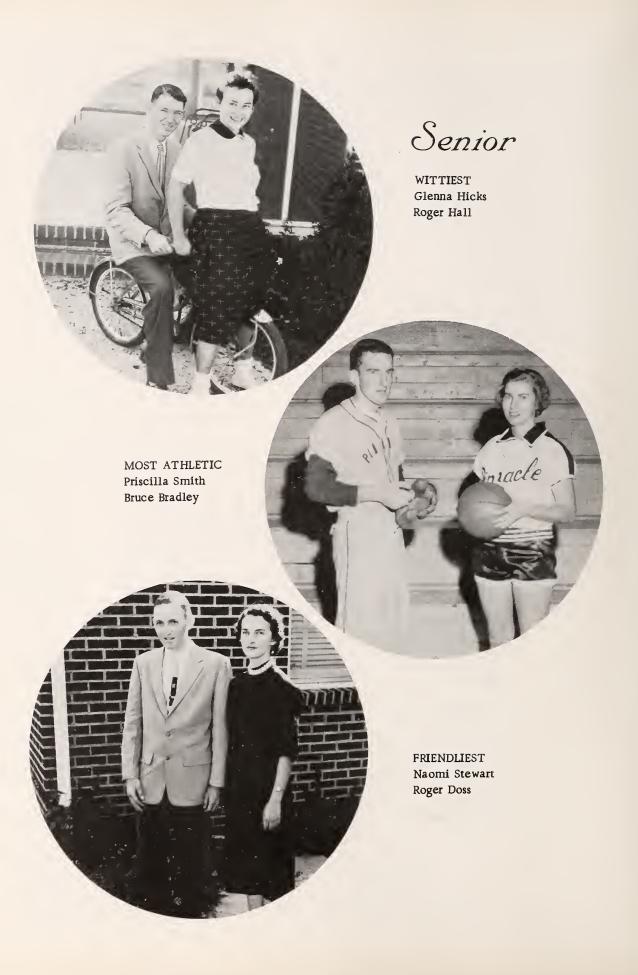

#### Harvest Kings and Queens

SENIOR

Shirley Lane Bruce Bradley

Sandra Perdue Carl Ray Goins

PRIMARY

Geneva Eaton Kent Smith

Senior Marshals

Chief - Shirley Lane, Johnnie Gordon, Priscilla Smith, Ernestine Jones, Bruce Bradley.

Junior Marshals
Chief - Betsy Winsett, Billy Jo Sams, Jimmy Boles, Jimmy Smith.

Annual Staff

CO-EDITOR Ernestine Jones Priscilla Smith

Student Council Officers

James Swain, Betsy Winsett, Priscilla Smith, President; Mr. Garner, Sponsor; Bruce Bradley, Jimmy Boles.