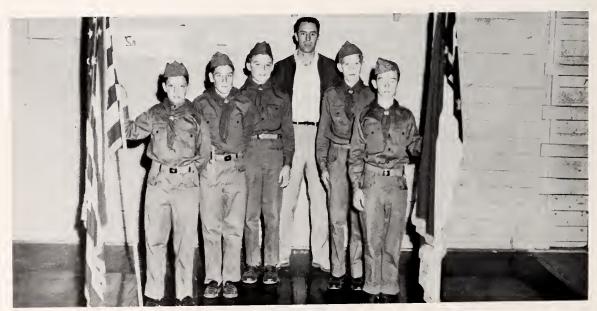

Boy Scouts

Jimmy Holder, Ronald Brown, James Tucker, Mr. Woods - Scout Master, Junior Gordon, Charles Watson.

Bus Drivers

Shelby Wall, Bruce Bradley, Bobby Tuttle, Audrey Moser, and Donald Wall.

Bus Patrols