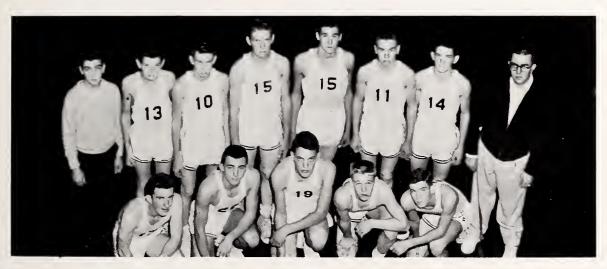

#### Boys' Basketball

Coach - SID WILLIAMS

Captain - BRUCE BRADLEY

VARSITY

First row: Bruce Bradley, Welford Whitaker, Jimmy Smith, James Swain, Jimmy Boles. Second row: Manager, Robert Sapp, Carlos Gordon, Johnny Waller, Robert Pierce, Otto Smith, Bernard Hudson, Billy Joe Sams, Coach, Sid Williams.