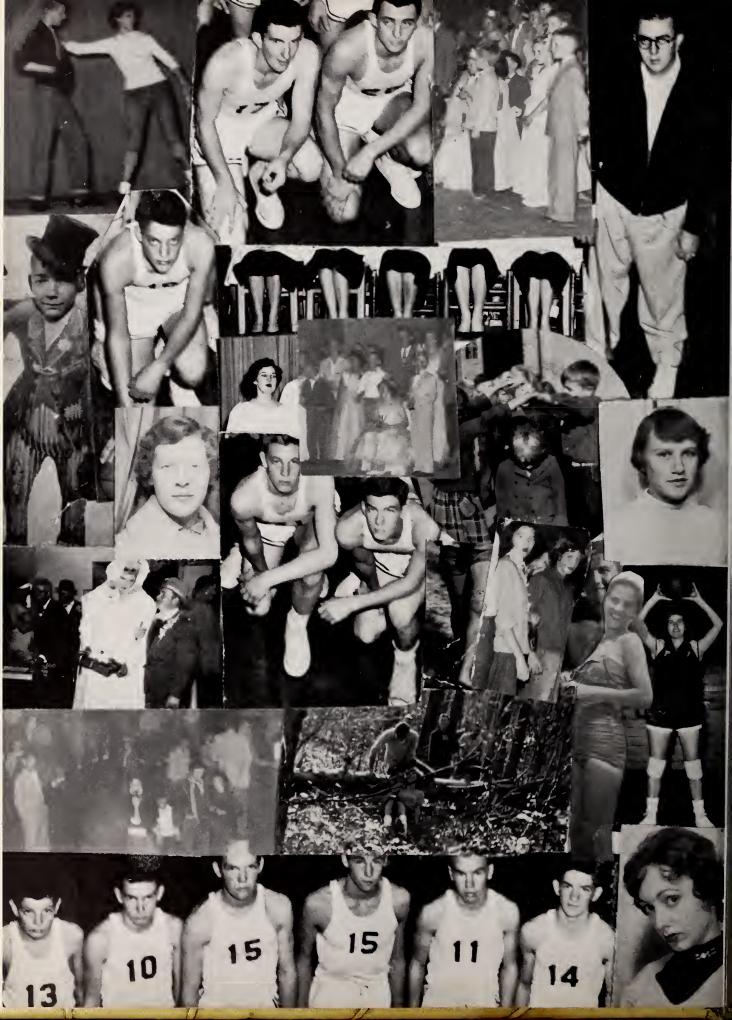

#### Boys' Basketball

Coach - SID WILLIAMS

Captain - BRUCE BRADLEY

VARSITY

First row: Bruce Bradley, Welford Whitaker, Jimmy Smith, James Swain, Jimmy Boles. Second row: Manager, Robert Sapp, Carlos Gordon, Johnny Waller, Robert Pierce, Otto Smith, Bernard Hudson, Billy Joe Sams, Coach, Sid Williams.

JR. VARSITY

Manager, Robert Sapp, Gray Smith, Loyd Sams, Don Benett, Aubrey Jennings, Steve Jones, Moir Smith, Butch Goad, Coach, Sid Williams.

#### Baseball Jeam

First row: Coach - Mr. Bobby Woods; Robert Pierce, Jimmy Smith, James Swain, Bobby Tuttle, Bruce Bradley, Harold Moser, Bernard Hudson, Welford Witaker. Second row: Carlos Gordon, Evertte Campbell, Johnny Waller, Jimmy Boles, Robert Sapp, Bobby Pettit, Loyd Sams, Larry Shammel. Third row: Don Bennett, Jack Tuttle. Aubrey Jennings, Moir Smith, Billy Beck, Steve Loftin, Gray Smith.