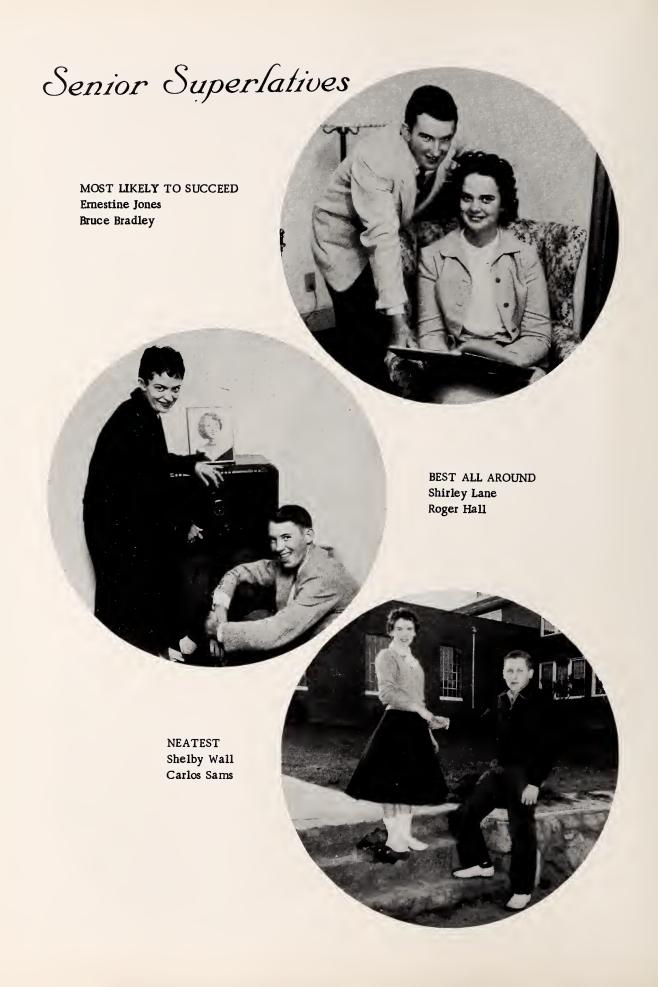

eed; Student Council; Library
staff; Spanish Club; Marshal
Monogram Club; Softball; Office
Secretary; Cashier; Co-editor of
annual; Beta Club; Jr. Red Cross;
Co-captain of basketball team.







PRISCILLA SMITH
Class officer; Basketball;
Dramatics; Most Athletic;
Student Council; Spanish
Club; Cashier; Monogram
Club; Marshal; Office Secretary; Softball; Bus Patrol;
Beta Club; Co-Captain;
Co-editor of annual.



NAOMI STEWART Annual Staff; Glee Club; Friendliest; Library Club; Bus Patrol; 4-H Club.



SHELBY JEAN WALL
Bus Driver; Class Officer;
Assistant Editor of Annual;
Basketball; Glee Club;
Dramatics; Neatest; Most
Original; Softball; Student
Council; Office Secretary;
Co-captain; Scorekeeper;
4-H Club; Beta Club; Jr.
Red Cross; Monogram Club.



Mascols

CAROLYN HALL BOBBY JONES











### Juniors

### **OFFICERS**

Secretary
BETSY WINESETT
President
JIMMY BOLES
Treasurer
AUDREY MOSER
Vice President
JIMMY SMITH

JIMMY BOLES BETTY SUE CRADDOCK ANNIE KATE HALL















RANDAL SAWYERS LARRY SHAMEL ANNABELL SISK

JIMMY SMITH JOHNNY WALLER BETSY WINESETT





### Sophomores

### **OFFICERS**

Treasurer
GAY NELL HALL
Secretary
GLENDA WATSON
Reporter
PEGGY GORDON
President
JEANETTE GORDON
Vice President
EUGENE REYNOLDS

BARBARA ASHBURN EVERETT CAMPBELL J. R. GOINS BARBARA GORDON

CARLOS GORDON JEANETTE GORDON PEGGY GORDON BETTY GWYN





Gay Nell Hall Randal Hall Bailey Joe Hill Katie Fern Joyce

Larry Lane Russell Lynch Charles Moser Robert Pierce

Eugene Reynolds Sylvia Rhynhart Mary Frances Sawyers Mary Frances Shelton

Kay Sisk Kelly Sisk Otto Smith Beatrice Smi