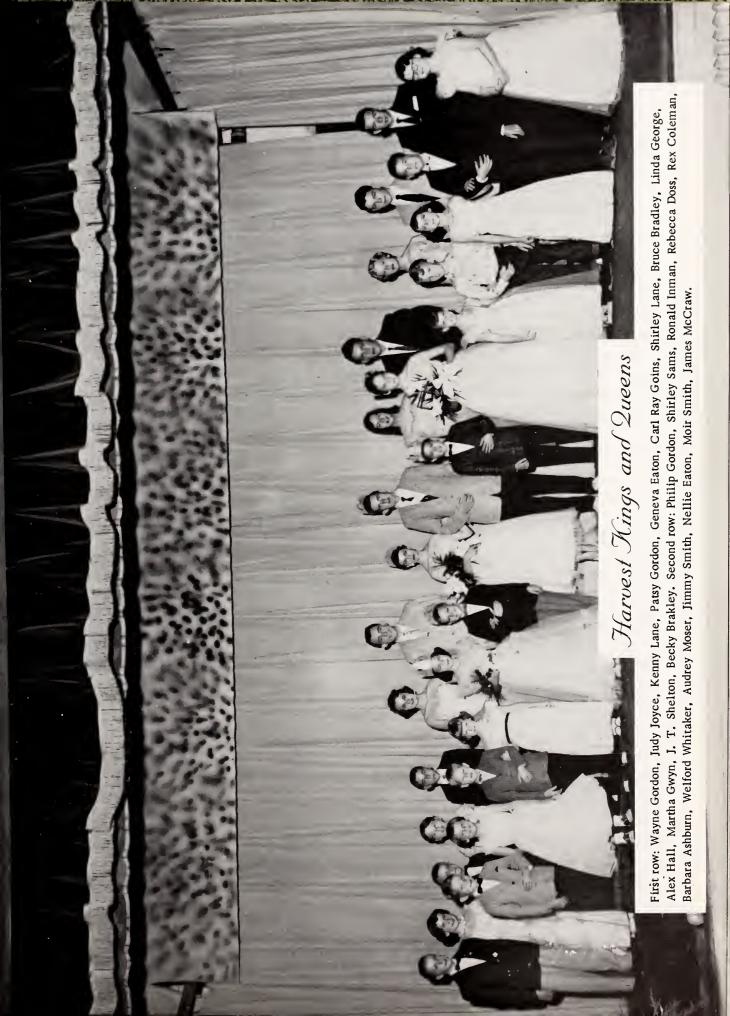

#### Harvest Kings and Queens

SENIOR

Shirley Lane Bruce Bradley

Sandra Perdue Carl Ray Goins

PRIMARY

Geneva Eaton Kent Smith

Senior Marshals

Chief - Shirley Lane, Johnnie Gordon, Priscilla Smith, Ernestine Jones, Bruce Bradley.