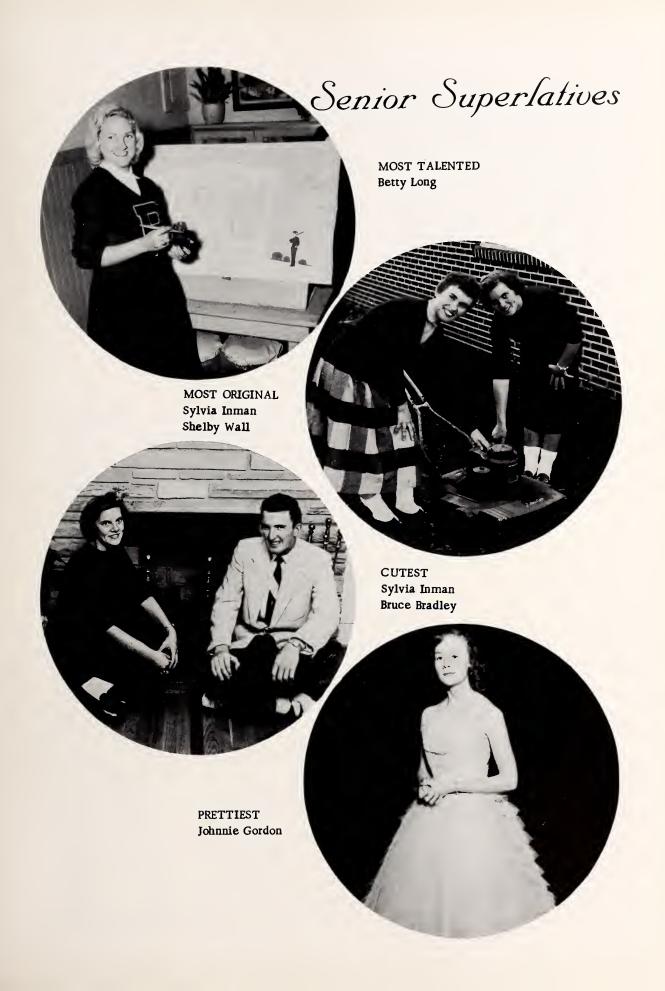

BETTY LONG
Annual staff; Glee Club; Most
talented; Cheerleader; Monogram
Club; Bus Patrol; Softball;
Dramatics.

CARLOS SAMS
Annual staff; baseball; Dramatics;
Quietest; Neatest.

ROGER HALL
Annual Staff; Baseball; Dramatics;
Best All Around; Wittiest; 4-H Club;
FFA; Basketball; Bus Patrol.

# SYLVIA INMAN Class officer; annual staff; Basketball; softball; Glee Club; Dramatics; Cutest; Most original; Student Council; Monogram Club; Bus Patrol; 4-H Club; Co-Captain.

ERNESTINE JONES
Class officer; basketball Glee Club;
Dramatics; 4-H; Most likely to
succeed; Student Council; Library
staff; Spanish Club; Marshal
Monogram Club; Softball; Office
Secretary; Cashier; Co-editor of
annual; Beta Club; Jr. Red Cross;
Co-captain of basketball team.

PHYLLIS BROWN
Annual Staff; Basketball; Glee
Club; Quietest; Softball; Dramatics.

ROGER DOSS
Annual Staff; Baseball; Dramatics;
Friendliest; Monogram Club;
Basketball Manager.

JOHNNIE SUE GORDON
Beta Club; Annual Staff; Glee Club;
Dramatics; Prettiest; Most Intellectual; Monogram Club; Marshal;
Softball; Bus Patrol; Cheerleader;
Basketball Manager; 4-H Club.