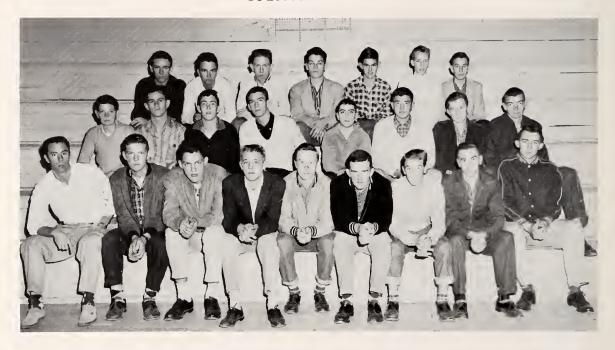

#### Baseball Jeam

First row: Coach - Mr. Bobby Woods; Robert Pierce, Jimmy Smith, James Swain, Bobby Tuttle, Bruce Bradley, Harold Moser, Bernard Hudson, Welford Witaker. Second row: Carlos Gordon, Evertte Campbell, Johnny Waller, Jimmy Boles, Robert Sapp, Bobby Pettit, Loyd Sams, Larry Shammel. Third row: Don Bennett, Jack Tuttle. Aubrey Jennings, Moir Smith, Billy Beck, Steve Loftin, Gray Smith.