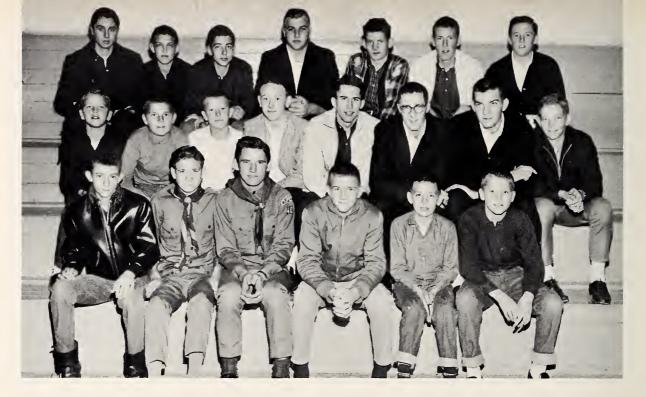

# Panthers

Curtis Gordon, Junior Stone, Steve Boles, Phillip Gordon, Harry Hill, Wayne Gordon, Larry Nelson, John Wayne Barnes, Eddie Boyles, Larry Waller, Lee Livengood, Bobby Bowman.

Ruben Hicks Manager

Kenny Lane Manager

Mr. Samuel George Coach