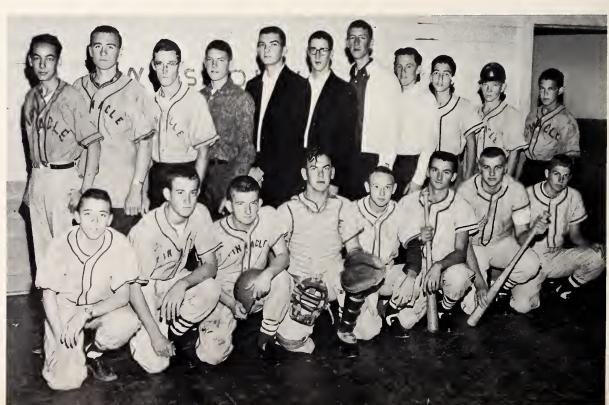

# Softball Team Baseball Team

Larry Nelson, Eddie Boyles, Glenn Sams, Lee Hall, Ruben Hicks, Tommy Turpin, Mitch Watson, Billy Epperson, Bobby Holt, Donnie Smith, John Barnes, Jimmy Long, Steve Boles, Phillip Gordon, Junior Stone, Larry Waller, Lee Livengood, Wayne Gordon, Bobby Bowman.