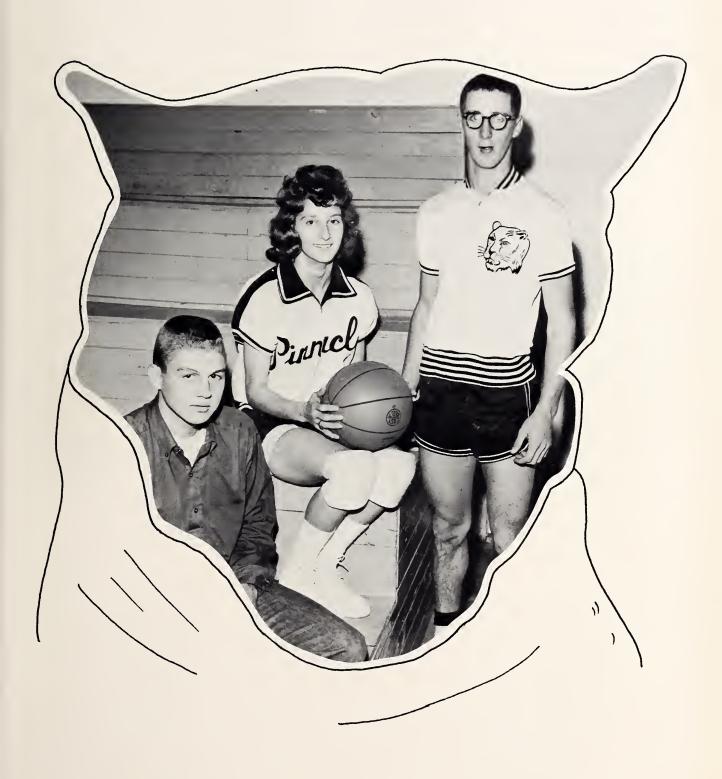

### Basketball

Linda Ayers Guard

Kay Craddock and Linda Gordon Co-captains

# Basketball

Phillip Gordon Forward

Harry Hill and Phillip Gordon Co-captains

Anne George, chief; Christine McHone; Frances Mills; Lucy Bowman; Joy Waller; Mary Katherine Bottoms; Fave Ayers; Brenda Foley; Martha Gwyn.