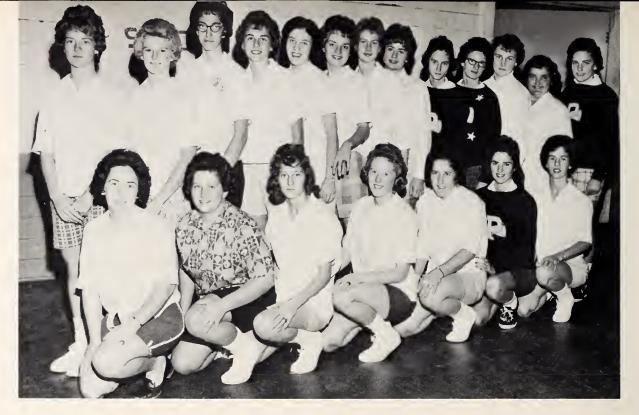

### Panthers

Judy Eaton, Donna Rae Jones, Linda Ayers, Kay Craddock, Wanda Brown, Linda Gordon, Mickey Edwards, Kathy Boles, Shirley Sams, Peggy Hill, Marilyn Snyder, Carol Pratt, Susan McGee, Carol Watson, Geneva Eaton (not shown).

Mr. Samuel George Coach

LaVern King Manager

Wanda Browder Scorekeeper