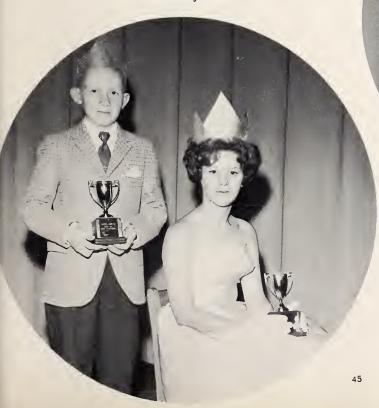

CLASS COLORS: Black and

White

CLASS FLOWER: Carnation

CLASS MOTTO: One today is

worth two tomorrows.

SENIOR MISS Carol Pratt

JUNIOR MISS Becky Booze

Pinnacle High Junior & Senior Miss

# Division *Oinners*

PRIMARY Eugene Hill Patricia Wright

HIGH SCHOOL Harry Hill Linda Ayers

ELEMENTARY Larry Lawson Carla Harless

Wade Ayers, James Spencer, Johnny Wall, Eddie Gordon, Howard Hamm, Freddy Jones, Tommy Shelton, Bobby Jones, Kenny Lane, Ruben Hicks, Harry Hill, Phillip Gordon, Steve Boles, Wayne Gordon, Donald Snyder, Bobby Bowman, Lee Livengood, Mitch Watson, Curtis Gordon, Junior Stone, Larry Waller.