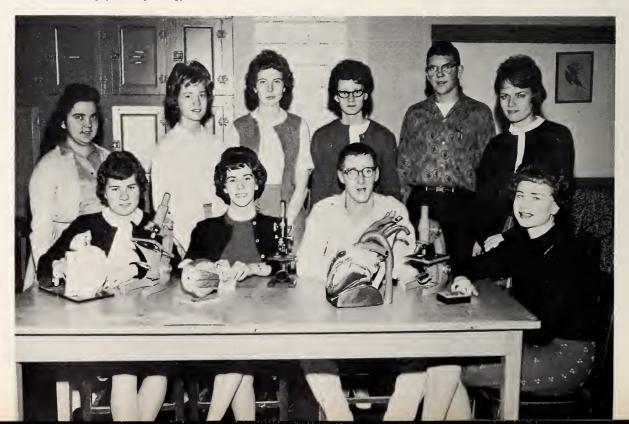

# Boy Scouts Science Club

Kay Craddock, Carol Pratt, Phillip Gordon, Shirley Sams, Martha Gwyn, Judy Eaton, Linda Gordon, Anne George, Jimmy Long, Donna Jones.