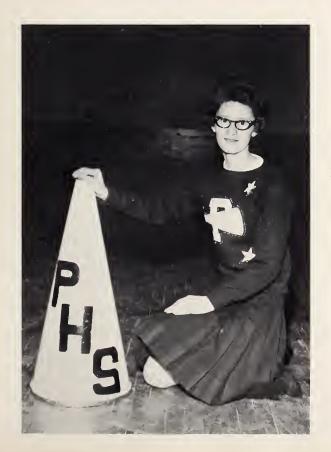

# Basketball

Phillip Gordon Forward

Harry Hill and Phillip Gordon Co-captains

Anne George, chief; Christine McHone; Frances Mills; Lucy Bowman; Joy Waller; Mary Katherine Bottoms; Fave Ayers; Brenda Foley; Martha Gwyn.

#### Anne George, Chief.

The cheerleaders have done well under the guidance of their chief, who has had five years of experience. She is certainly proud to be the leader of a group of wonderful girls that have worked so hard to reach the goal that had been set before them at the start of the basketball season.