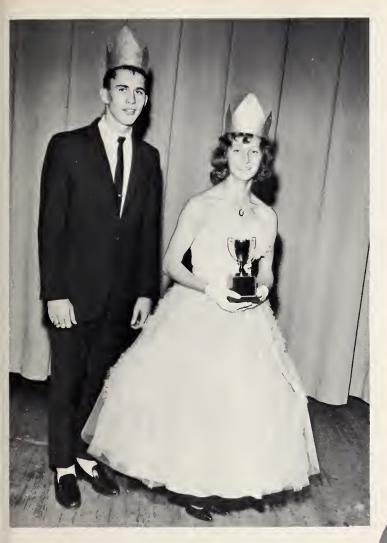

CLASS COLORS: Black and

White

CLASS FLOWER: Carnation

CLASS MOTTO: One today is

worth two tomorrows.

SENIOR MISS Carol Pratt

JUNIOR MISS Becky Booze

Pinnacle High Junior & Senior Miss