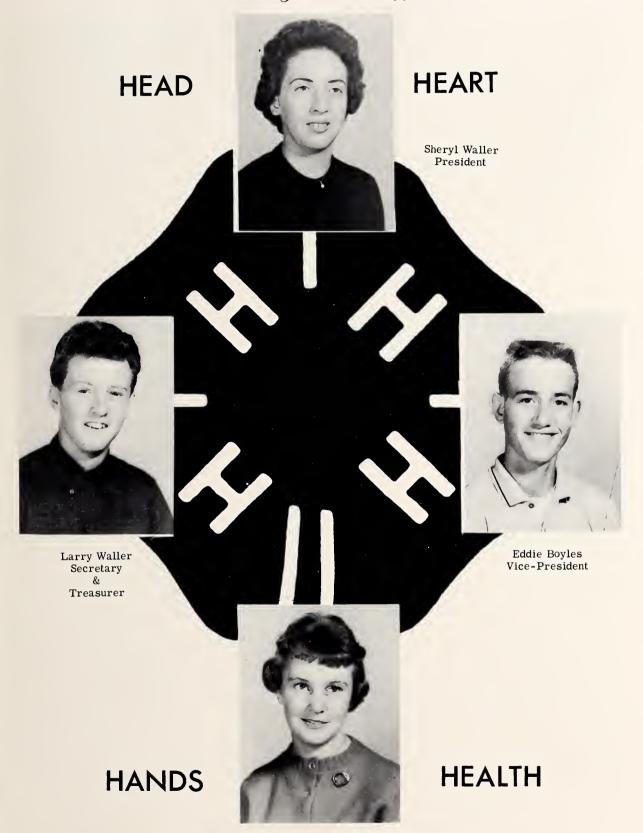

Mrs. J. Ellis Coon First Grade Primary A Certificate East Carolina College

Classes

 $Sheryl\ Waller,\ President;\ Peggy\ Hill,\ Vice\ President;\ Harry\ Hill,\ Treasurer;\ Phillip\ Gordon,\ Secretary.$ 

### SHERYL WALLER

Annual Staff 4, Typist; 4-H Club 1,2; Community 4-H 3,4; Songleader 2, Secretary 3, President 4; Librarian 1; Junior Red Cross 2, Treasurer 2; Class Officer 3,4, Secretary 3, President 4; Basketball 1,3; Manager 2; Monogram Club 2,3,4; Dramatics 3; Marshal 3,4; Softball 1,2,3,4; Bus Driver 4, Substitute 3; Senior Superlatives, Most Ambitious, Best Sport.