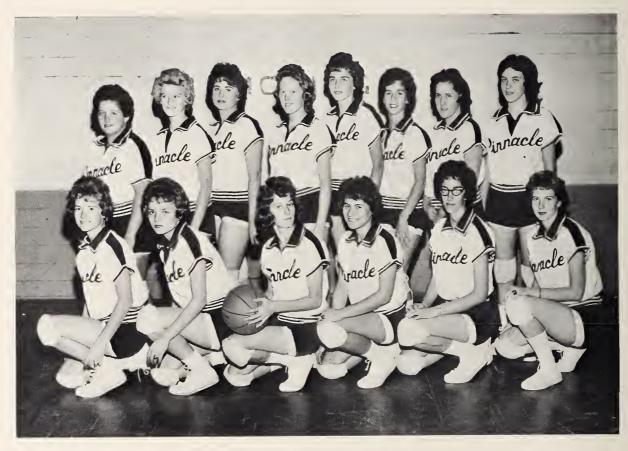

### Panthers

Judy Eaton, Donna Rae Jones, Linda Ayers, Kay Craddock, Wanda Brown, Linda Gordon, Mickey Edwards, Kathy Boles, Shirley Sams, Peggy Hill, Marilyn Snyder, Carol Pratt, Susan McGee, Carol Watson, Geneva Eaton (not shown).

Mr. Samuel George Coach

LaVern King Manager

Wanda Browder Scorekeeper