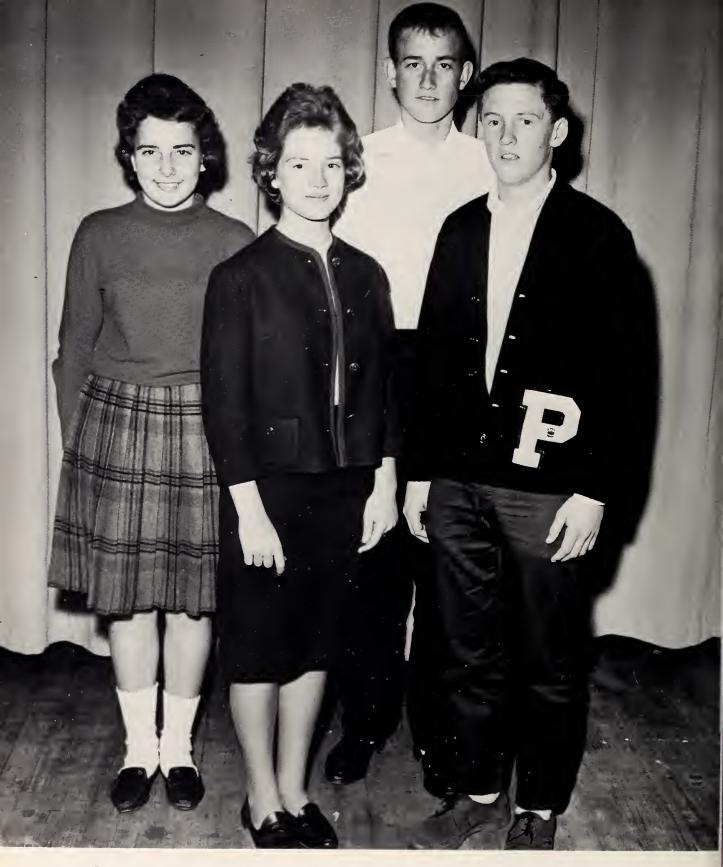

Mrs. J. Ellis Coon First Grade Primary A Certificate East Carolina College

Classes

 $Sheryl\ Waller,\ President;\ Peggy\ Hill,\ Vice\ President;\ Harry\ Hill,\ Treasurer;\ Phillip\ Gordon,\ Secretary.$ 

Senior Class Officers