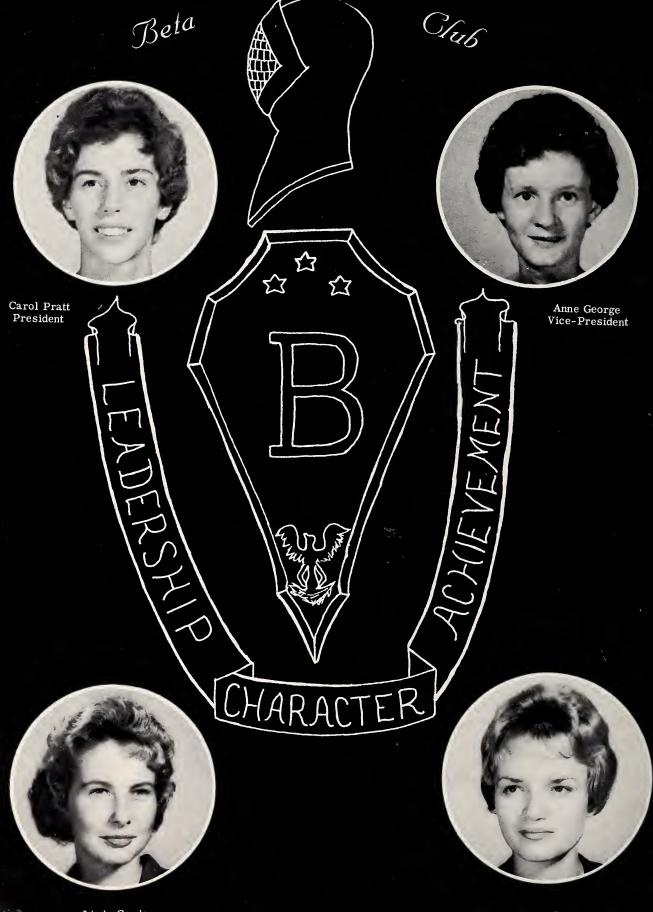

### CAROL PRATT

Annual Staff 3,4, Junior Co-editor 3, Co-editor 4; Beta Club 1,2,3,4, President 4; Science Club 2,3,4, Treasurer 2,3,4; Basketball 1,2, 3,4; Softball 1,2,3,4; Class Officer 3, Vice President 3; Librarian 1, 2,3,4; Junior Red Cross 4; Student Council 1; Monogram Club 2,3,4; 4-H Club 1,2; Dramatics 1,3,4; Senior Miss 4; Marshal 3,4; Senior Superlatives, Most Original, Most Likely To Succeed, Wittiest.

### ANNE GEORGE

Annual Staff 3,4, Junior Co-editor 3, Co-editor 4; Beta Club 1,2,3,4, Vice President 4; Dramatics 3; Class Officer 1,2,3, Vice President 1, Secretary 2, Treasurer 3; Student Council 4; Junior Red Cross 1, Treasurer 1; Science Club 2,3,4, Membership Chairman 2,3,4; Cheerleader 1,2,3,4, Chief 4; Softball 1,2,3,4; Monogram Club 1,2,3,4; 4-H Club 1,2; Marshal 3,4, Chief 3,4; Senior Superlatives, Most Intellectual, Most Popular, Most Typical Senior.