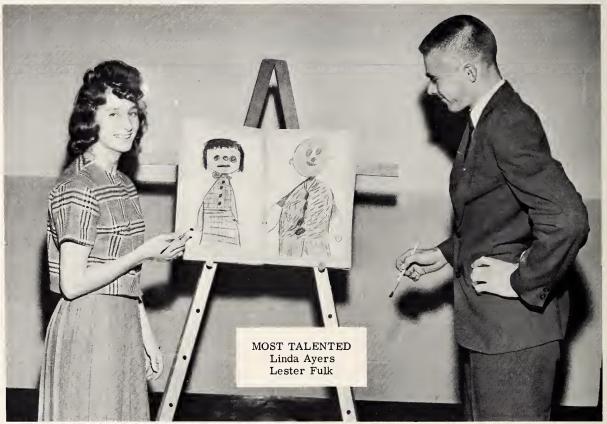

### LINDA AYERS

Annual Staff 4, Typist; 4-H Club 1,2; Bus Patrol 3,4; Cheerleading 2; Basketball 3,4; Harvest Queen 2,4, Winner 4; Marshal 3, 4; Softball 1,2,3,4; Monogram Club 3,4; Class Officer 3, Reporter; Dramatics 3; Senior Superlatives, Most Talented, Friendliest.

### LESTER FULK

Annual Staff 4, Photographer; 4-H Club 1,2; Bus Driver 3,4, Substitute 1,2; Dramatics 3; Senior Superlative, Most Talented.