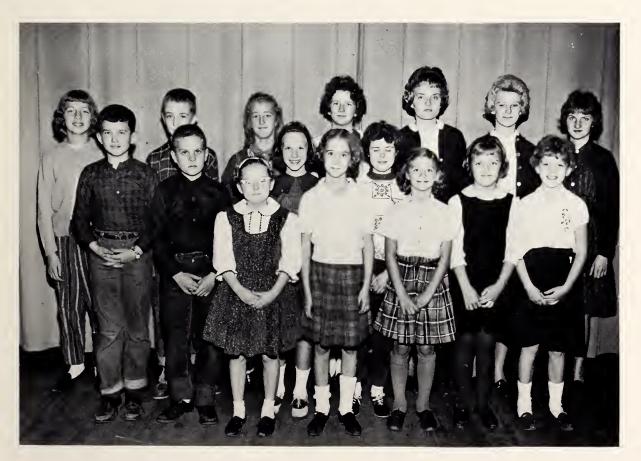

Mrs. J. Ellis Coon First Grade Primary A Certificate East Carolina College

Classes

 $Sheryl\ Waller,\ President;\ Peggy\ Hill,\ Vice\ President;\ Harry\ Hill,\ Treasurer;\ Phillip\ Gordon,\ Secretary.$ 

Senior Class Officers