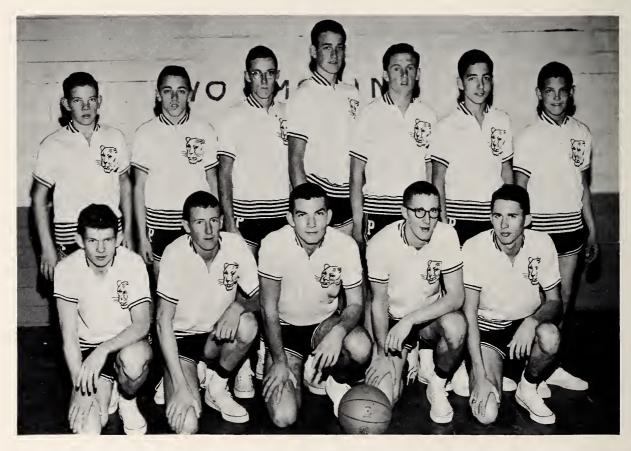

# Panthers

Curtis Gordon, Junior Stone, Steve Boles, Phillip Gordon, Harry Hill, Wayne Gordon, Larry Nelson, John Wayne Barnes, Eddie Boyles, Larry Waller, Lee Livengood, Bobby Bowman.

Ruben Hicks Manager

Kenny Lane Manager

Mr. Samuel George Coach