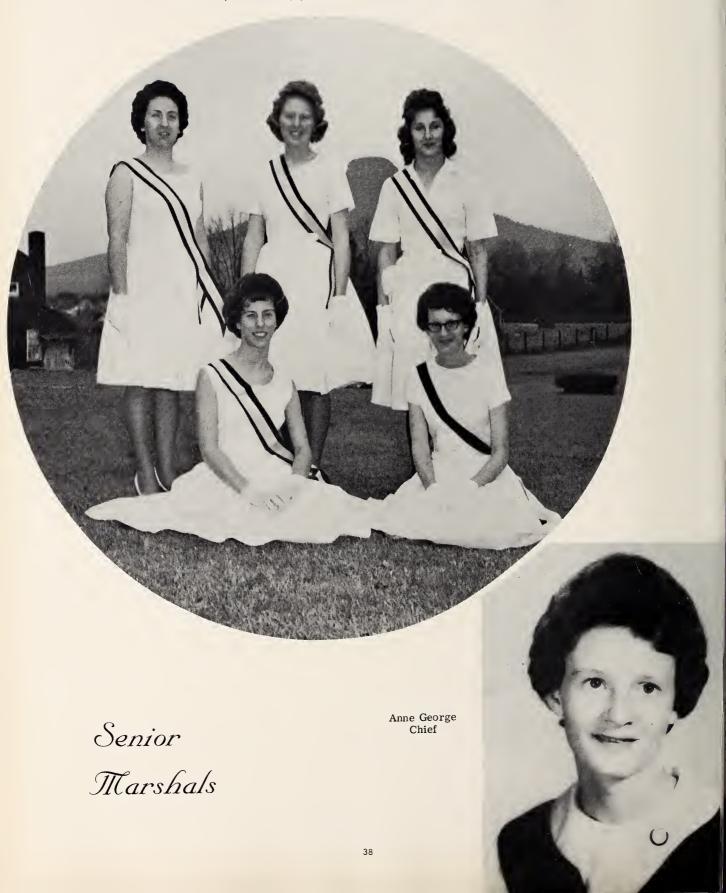

### ANNE GEORGE

Annual Staff 3,4, Junior Co-editor 3, Co-editor 4; Beta Club 1,2,3,4, Vice President 4; Dramatics 3; Class Officer 1,2,3, Vice President 1, Secretary 2, Treasurer 3; Student Council 4; Junior Red Cross 1, Treasurer 1; Science Club 2,3,4, Membership Chairman 2,3,4; Cheerleader 1,2,3,4, Chief 4; Softball 1,2,3,4; Monogram Club 1,2,3,4; 4-H Club 1,2; Marshal 3,4, Chief 3,4; Senior Superlatives, Most Intellectual, Most Popular, Most Typical Senior.

#### Anne George, Chief.

The cheerleaders have done well under the guidance of their chief, who has had five years of experience. She is certainly proud to be the leader of a group of wonderful girls that have worked so hard to reach the goal that had been set before them at the start of the basketball season.