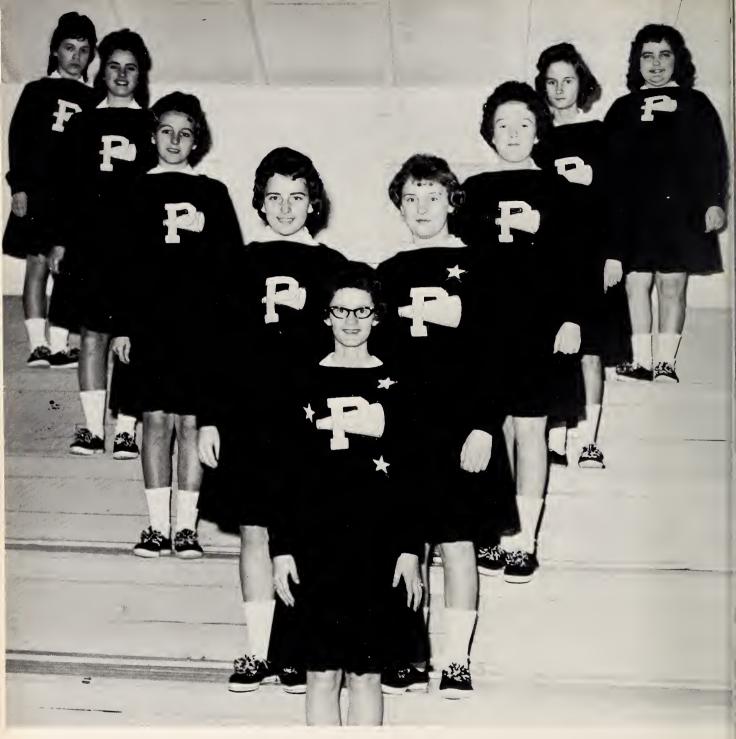

# Basketball

Phillip Gordon Forward

Harry Hill and Phillip Gordon Co-captains

Anne George, chief; Christine McHone; Frances Mills; Lucy Bowman; Joy Waller; Mary Katherine Bottoms; Fave Ayers; Brenda Foley; Martha Gwyn.

### Cheerleaders

Pinnacle has been noted for their cheerleaders. These girls make up the remaining part of our school spirit, but they are certainly not the least part. They have worked hard this year to keep up the good name that was previously bestowed upon them. Under the leadership of their chief, they have reached the peak of their goal and have been hailed as one of the best all-round squads in the county.

#### Anne George, Chief.

The cheerleaders have done well under the guidance of their chief, who has had five years of experience. She is certainly proud to be the leader of a group of wonderful girls that have worked so hard to reach the goal that had been set before them at the start of the basketball season.

Sheryl Waller, Mickey Edwards, Linda Ayers, Peggy Hill, Susan McGee, Mary Katherine Bottoms, Carol Pratt, Judy Eaton, Kathy Boles, Wanda Brown, Marilyn Snyder, Carol Watson, Donna Jones, Linda Gordon, Shirley Sams, Faye Ayers, Anne George, Frances Mills, Martha Gwyn, Christine McHone.