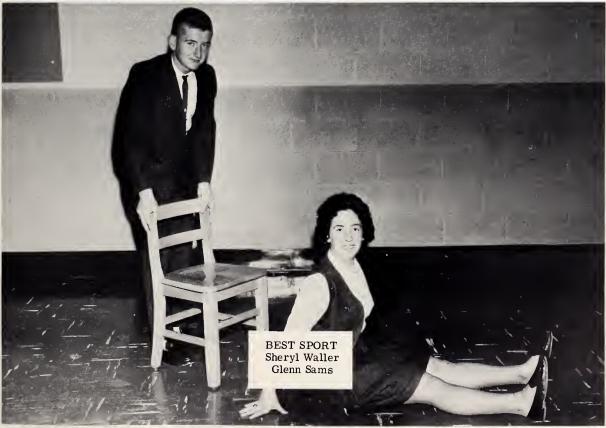

### GLENN SAMS

Annual Staff 4, Senior Reporter; 4-H Club 1,2; Dramatics 3; Substitute Bus Driver 3,4; Senior Superlative, Best Sport.

### SHERYL WALLER

Annual Staff 4, Typist; 4-H Club 1,2; Community 4-H 3,4; Songleader 2, Secretary 3, President 4; Librarian 1; Junior Red Cross 2, Treasurer 2; Class Officer 3,4, Secretary 3, President 4; Basketball 1,3; Manager 2; Monogram Club 2,3,4; Dramatics 3; Marshal 3,4; Softball 1,2,3,4; Bus Driver 4, Substitute 3; Senior Superlatives, Most Ambitious, Best Sport.