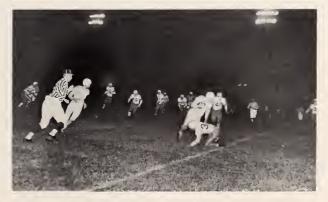

And when the battle's on

Coach Simeon speculates on the outcome of Friday's game as he watches the team at practice.

We're there to win the fray ...

Members of the Bison team pass through the "portals" to a game with the Charlotte "Wildcats".

And when our boys are on the field,

The Cheer Leaders did their part to inspire the Bison at the Homecoming Game with Greensboro.

With cheers our love we'll pay ...

The High Point High School band leads the way in the 1956 Homecoming Parade.

The glories of a day like this will

These scientific-minded students confer with a representative of North Carolina State College about plans for the future.

ne er be spent in vain...For dear old

Members of the High Point High School football team exhibited both skill and courage in the hard-fought Greensboro game.