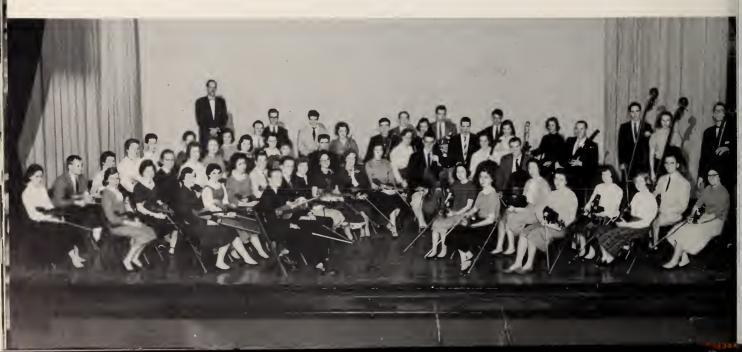

l sections of the group, attended the All-State Orchestra in Greensboro, North Carolina, this year. Several High Pointers

were accorded top seats—Rupert Pickens, principal cellist; Ronald Whittington, fourth seat, first violins; Josephine Dunbar, second seat, second violins; and Dianne Snyder, second cellist.

First row, left to right: Allen, Whittington, Nixon, Ruth, Roach, McNatt, Williams, Pope, Snider. Second row: Riggins, Pancoast, Kreiger, Raper, Loflin, Mabe, Austin, Marshall, Pickens, Clinard, Hatley. Third row: Kirkman, Dunbar, Lloyd, Fidler, Angley, Key, Pratt, Simmons, Cummings, Brooks, Walker, Whitesell, Whitesell, Samuels, Lloyd, Craven, Helmstetler, Locke, Dorr, Carroll, Powell, Haney. Fourth row: McIlvaine, Kirkman, Boylin, Allgood, Aiken, Angely, Mr. Fritz Van der Steur.



#### achieves skilled performances

These talented members of the orchestra hold first seats in their sections. They are Rupert Pickens, principal cello; Dianne Snyder, principal viola; Myers Powell, principal bass; Dixie Roach, principal second violin; and Ronnie Allen, concert master.



Practice and experience made these orchestra members eligible for All-State Orchestra. They are Ronnie Allen, Ronald Whittington, Josephine Dunbar, Dixie Roach, David Williams, Rupert Pickens, Pat Pope, Dianne S ny de r. Second row: Anne Riggins, Ruth Pancoast, Alice McIlvaine, Judy Angley, Judy Loflin, Larry Mabe, Bill Allgood, Betty Whitesell, David Brooks, Ann Cummings, Charlie Cranford, Jerry Barnes, Fritz van der Steur. Third row: Larry Helmstetler, Jo Anne Dorr, Bill Whitesell, Myers Powell, Terr