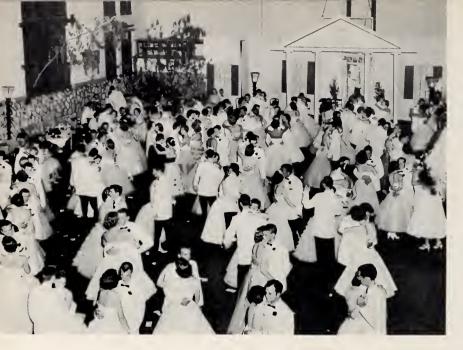

The days of long ago are vividly re-created through the theme, "Song of the South," as students dance at the Junior-Senior Prom.

Gary Bennett and Jerry Webb patiently wait for the 8:30 bell.

Nancy Moran coaxes her candidate for mascot to perform.