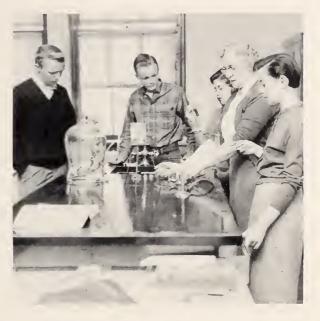

In a biology class experiment, Larry Willett, Donald Petree, Judy Ijames, Miss Rose Smith, and Wyonie Craddock study chlorophyll and its relation to plant life.

Anne Hawkins, Claire Lowell, and Betty Jacobs avidly watch the outcome of their chemistry experiment.