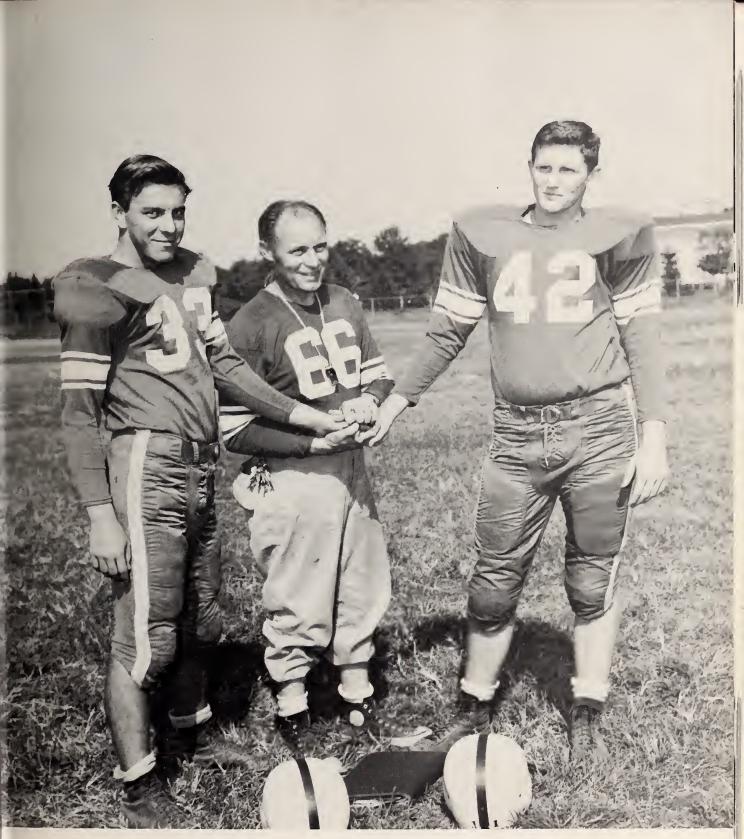

### High Point High School's team

Gerald Pierce and Gary Bennett, gridiron co-captains, pledge their co-operation with Coach Simeon before the big game.

Will ne'er go down in shame.

Mr. W. A. Tomlinson Chairman of the Board