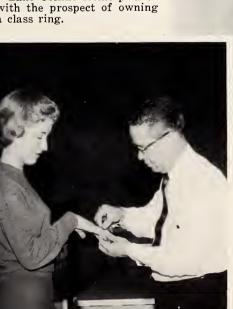

Janice Wright, 708 Rockspring Road

Phyllis Wright, 911 Rotary Drive

Anne Yates, 121 Dorothy Street

Jimmy Yip, 209 English Street

Rozetta Younts, 1003 N. Main Street

Billy Watson is measured for a class ring as Mrs. Jackson watches.

Linda Rankin and Linda Given pause to listen while Rozetta Younts gives in-structions to the photogra-

Jimmy Adams stages an early morning arrival at High Point High School.

Zane Collins seems pleased with the prospect of owning a class ring.