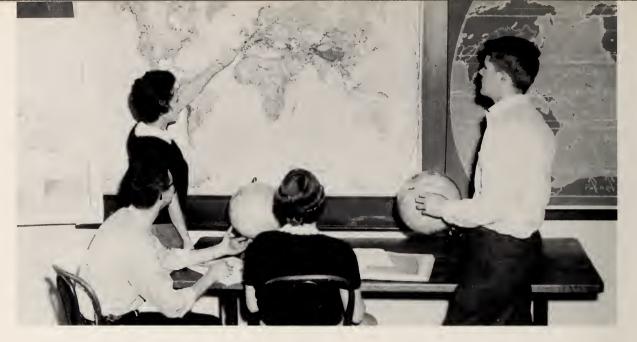

Truly the Industrial Arts Departments "builds boys." In its classes are men of tomorrow, each learning to contribute his share in order to better himself and his country.

Gerry Vuncannon locates on the map a city in France for Larry Brown, Rosalee Barley, and Bill Sumner, members of Mrs. Dobson's geography class.