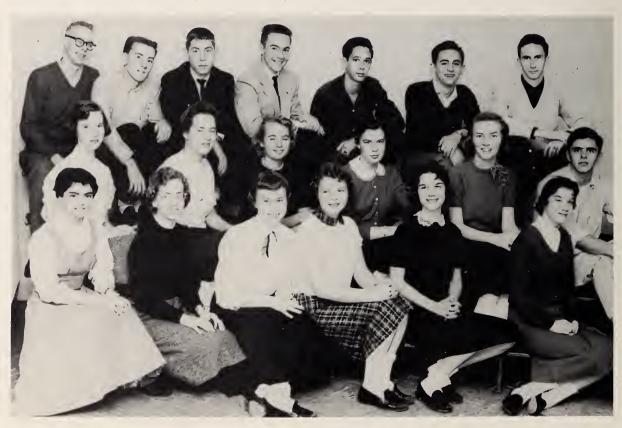

Members of the Upper House are, first row, left to right: Jane Lloyd, Miss Louise Hunter, Carolyn Tyson, Evelyn Hallman, Margaret Beamon, Judy Draughn. Second row: Kenny Kearns, Dwight Wheless, Jerry Koontz, Mike Hill, Ronald Koonts, Bill Armstrong.