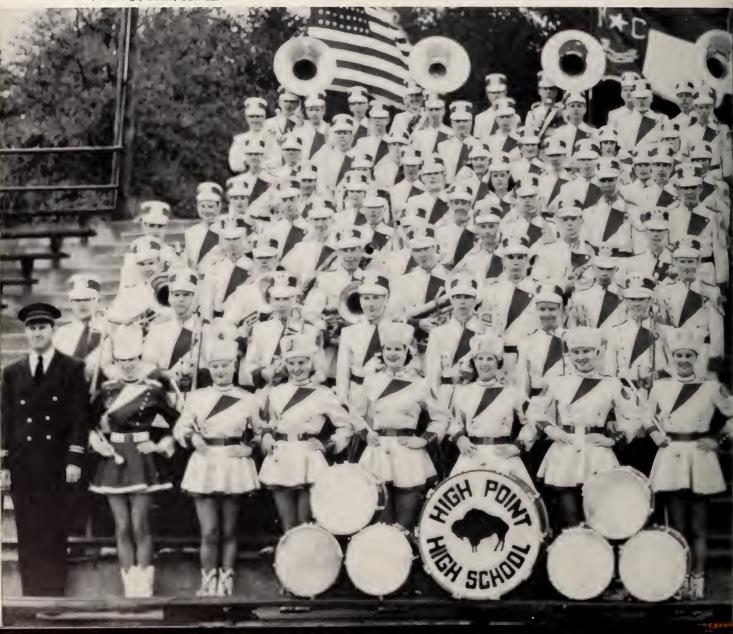

And when our boys are on the field,

The Cheer Leaders did their part to inspire the Bison at the Homecoming Game with Greensboro.

With cheers our love we'll pay ...

The High Point High School band leads the way in the 1956 Homecoming Parade.