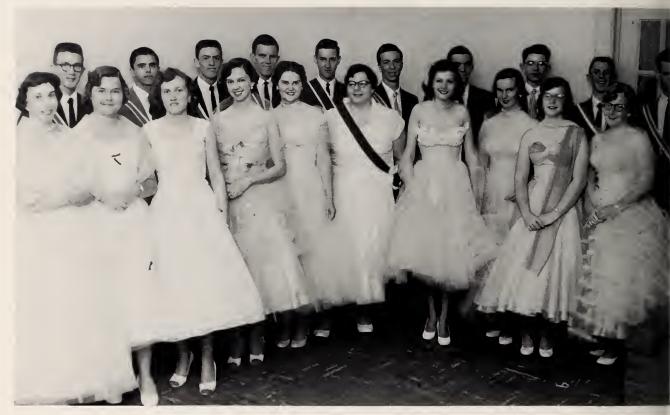

The days of long ago are vividly re-created through the theme, "Song of the South," as students dance at the Junior-Senior Prom.

Gary Bennett and Jerry Webb patiently wait for the 8:30 bell.

Nancy Moran coaxes her candidate for mascot to perform.