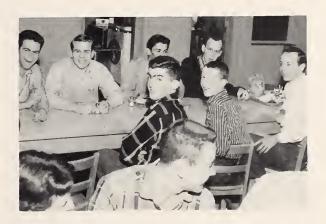

CLASSES

John Blackburn, president of the Senior Class; Ann Culclasure, secretary; Robert Davis, vice-president; and Libby Ramsey, treasurer, led the seniors through a highly successful year.

## The Senior Class...1957

The seniors of 1957 have much to remember. The first day at Senior High School, the stationery sales, the Junior and Senior plays, the induction into the Beta Club and the National Honor Society—all these are fond memories of days well spent and duties