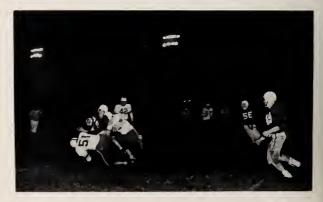

And when the battle's on

Coach Simeon speculates on the outcome of Friday's game as he watches the team at practice.

We're there to win the fray ...

Members of the Bison team pass through the "portals" to a game with the Charlotte "Wildcats".

And when our boys are on the field,

The Cheer Leaders did their part to inspire the Bison at the Homecoming Game with Greensboro.

With cheers our love we'll pay ...

The High Point High School band leads the way in the 1956 Homecoming Parade.

The glories of a day like this will

These scientific-minded students confer with a representative of North Carolina State College about plans for the future.

ne er be spent in vain...For dear old

Members of the High Point High School football team exhibited both skill and courage in the hard-fought Greensboro game.