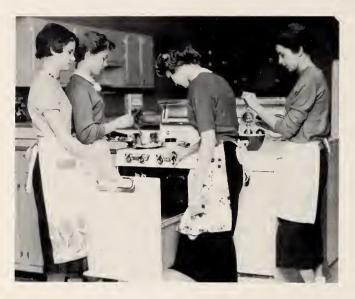

Members of the cooking class in Home Economics learn the secrets of cake-making.

The Homemaking Education Program attempts to prepare students for effective home living. It tries to help girls to understand better their personal development and their contribution toward happy, wholesome family life today as the background for well adjusted families of tomorrow.