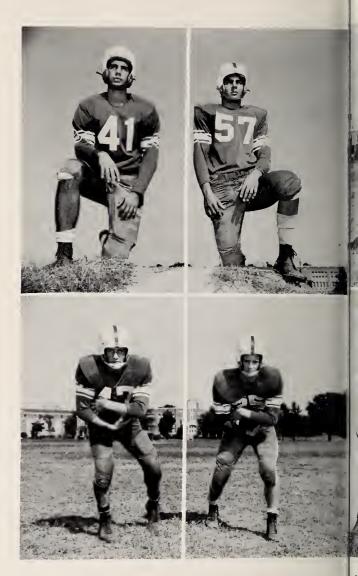

And when the battle's on

Coach Simeon speculates on the outcome of Friday's game as he watches the team at practice.

We're there to win the fray ...

Members of the Bison team pass through the "portals" to a game with the Charlotte "Wildcats".

### High Point High School's team

Gerald Pierce and Gary Bennett, gridiron co-captains, pledge their co-operation with Coach Simeon before the big game.

Will ne'er go down in shame.

Mr. W. A. Tomlinson Chairman of the Board