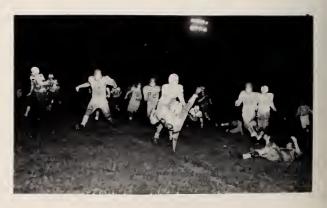

And when the battle's on

Coach Simeon speculates on the outcome of Friday's game as he watches the team at practice.

We're there to win the fray ...

Members of the Bison team pass through the "portals" to a game with the Charlotte "Wildcats".

And when our boys are on the field,

The Cheer Leaders did their part to inspire the Bison at the Homecoming Game with Greensboro.

With cheers our love we'll pay ...

The High Point High School band leads the way in the 1956 Homecoming Parade.