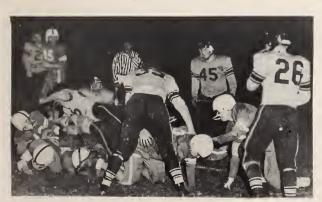

And when the battle's on

Coach Simeon speculates on the outcome of Friday's game as he watches the team at practice.

We're there to win the fray ...

Members of the Bison team pass through the "portals" to a game with the Charlotte "Wildcats".

And when our boys are on the field,

The Cheer Leaders did their part to inspire the Bison at the Homecoming Game with Greensboro.

With cheers our love we'll pay ...

The High Point High School band leads the way in the 1956 Homecoming Parade.

The glories of a day like this will

These scientific-minded students confer with a representative of North Carolina State College about plans for the future.

ne er be spent in vain...For dear old

Members of the High Point High School football team exhibited both skill and courage in the hard-fought Greensboro game.