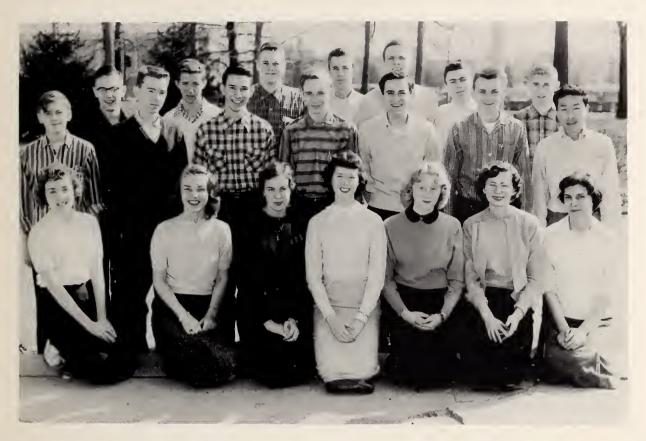

The Junior class wisely chose the following officers to lead them through the year 1956-57. Left to right: Philip Fulton, treasurer; Sandi Stanley, secretary; Ed Grimsley, president; and Cy Gray, vice-president.