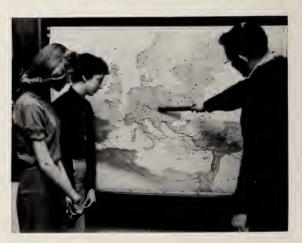

Current affairs as well as past events and lessons furnish topics for class discussions. The news magazine "Our Times"

In Miss Lindsay's American history class Jo Anne Dorr uses a map to make the annexation of Texas real to Sam Snider, Marion Murdock, and Jerry Hughes.

provides a background for understanding the major issues of today.

The purpose of these activities is to broaden the outlook of students; to give a knowledge of the past in order to give a better understanding of the present; and to help the students make intelligent decisions later when the responsibilities of citizenship rest upon them.