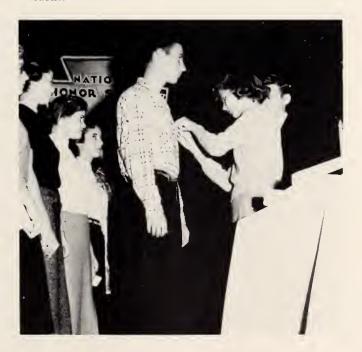

#### on prominent Seniors

Eileen McIlvaine pins the garnet and gold ribbon on Wyndham Wilkinson at the fall induction of the National Honor Society, while Dot Carrick, Martha Cheves, Hazel Jones, and Marilyn Guyer wait their turns.