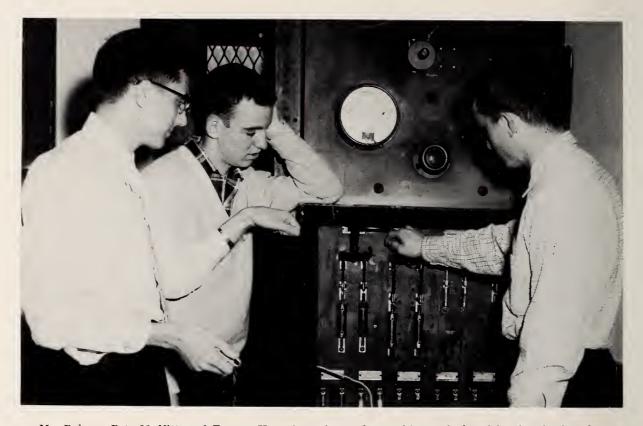

## By precept and experimentation

Mr. Palmer, Pete Moffitt, and Tommy Hogg investigate the workings of electricity in physics class.

David Baxter demonstrates a principle of mathematics to Mrs. Stephen's geometry class.