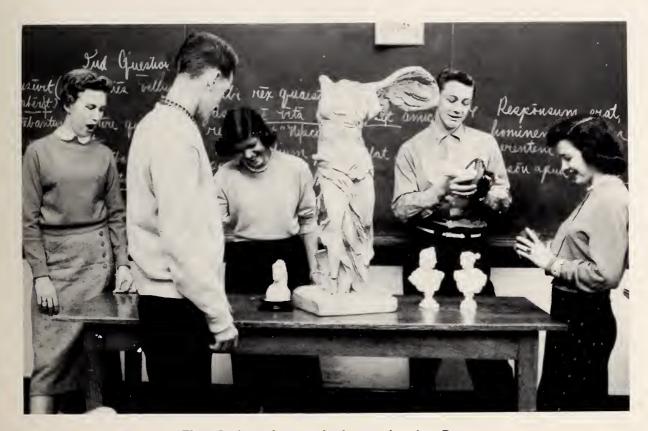

## create interest in other lands

These Latin students study the art of ancient Rome.

Through the study of Latin we learn much concerning the habits and customs of the ancient Romans as well as their classical culture. We learn also that many of our English words are derived from Latin.