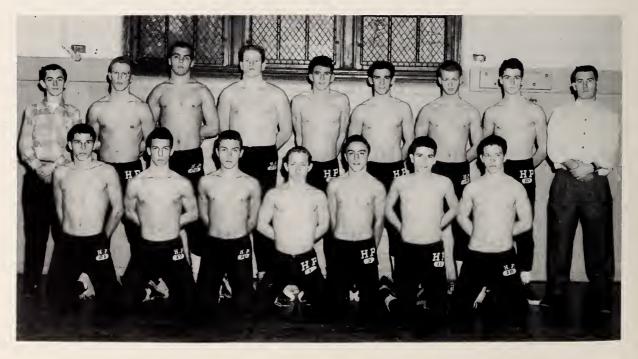

0 |
| High | Point | 1 | 18 | Asheboro   | 28 |

During the 1956-57 season Coach Collier's mat-men started the season at a rapid pace by defeating Southwest in their first two matches. However, the Bison were unable to cope with the Greensboro and Asheboro

teams, who handed the local team four of the season's defeats. With two matches remaining, the Bison managed to defeat Burlington on their first meeting, but were defeated in a return match.

Members of the wrestling team are, first row, left to right: Carroll Leary, Don Whitesell, Carlyle Teague, Charles Motley, Randall Allan, Billy Koonts, Frank Simmons. Second row: Manager, Tommy Chafin; Paul Boone, Howard James, Frank Smith, Dean Frazier, Jerry Patton, Larry Hill, Ed McNatt, Coach Collier. Not Pictured: Darcy Green, Gerald Pierce.





These Junior Varsity football players are the up-and-coming stars of tomorrow. Seated: Warren Bowers, Manager. First row, left to right: Johnny Sherrill, Robert Tuttle, Frank Simmons, Jeff Weavil, Pug Morris, Larry Mabe, Johnny Combs, Jim Pell, Charlie Robbins. Second row: Johnny McGuinn, Bill Gluyas, Paul Boone, Tommy Burton, James Campbell, Phillip Sedberry, Jimmy Peters, Carroll Leary, Jerry Patton. Third row: Jack Hiatt, Johnny Parker, Buddy Stutts, Jerry McCrimmon, Paul Monroe, Jerry Lewis, David Boyd, R. L. Walker, G. B. Alexander, Tommy Stutts.

# Junior Varsity shows future promise

These Junior Varsity basketball players work to achieve skill on the court. First row, left to right: Ronald Bundy, Jeff Weavil, George Hayworth, Richard Keever, Tommy Cochran, Johnny McGuinn. Secon