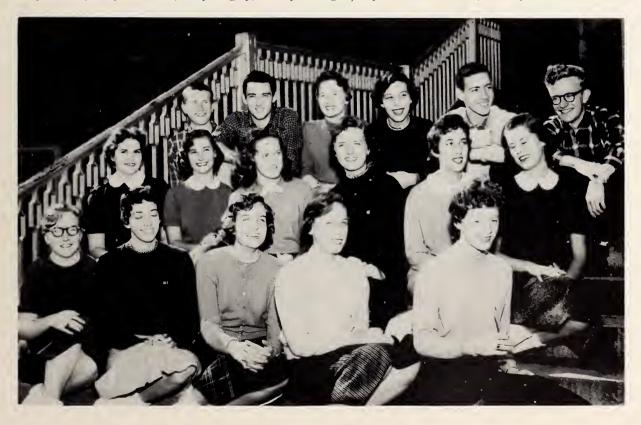

### Mighty and fervent, ever

These members of the National Honor Society took the oath of membership at the candlelight induction service in the fall: left to right, Margaret Beamon, Vicki Smith, Kinney Bales, Libby Ramsey, Betty Parker, Dot Carrick, Martha Cheves, Hazel Jones, Marilyn Guyer, Jerry Koontz, Jane Lloyd, Wyndham Wilkinson.