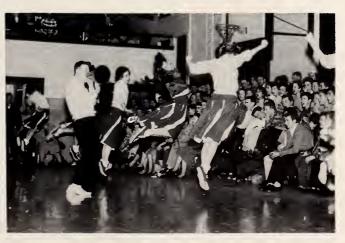

# Dear High Point High School

These Juniors struggle for knowledge which will help them in the future.

For you we love to fight...

Gerald Pierce and Cary Bennett arrive on the scene to find Otis Hines with the situation well in hand.

And when the battle's on

Coach Simeon speculates on the outcome of Friday's game as he watches the team at practice.

We're there to win the fray ...

Members of the Bison team pass through the "portals" to a game with the Charlotte "Wildcats".