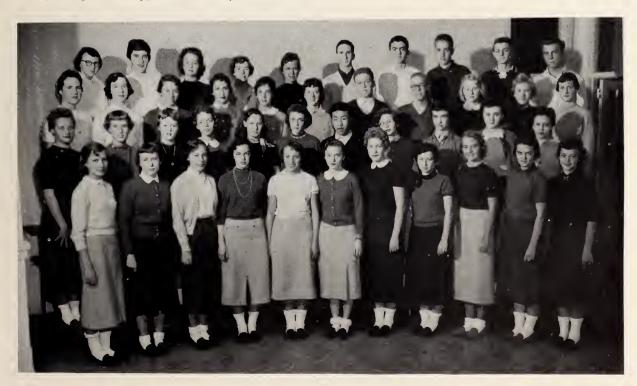

These new members of the National Honor Society were inducted during the fall semester. They are, left to right, front row: Dot Carrick, Vicki Smith, Margaret Beamon, Libby Ramsey, Betty Parker. Second row: Hazel Jones, Ann Culclasure, Donese Buchanan, Jane Lloyd, Marilyn Guyer, Martha Cheves. Third row: Jerry Koontz, Daryl McGuire, Judy Angley, Marilyn Morgan, Wyndham Wilkinson, Kinney Bales.