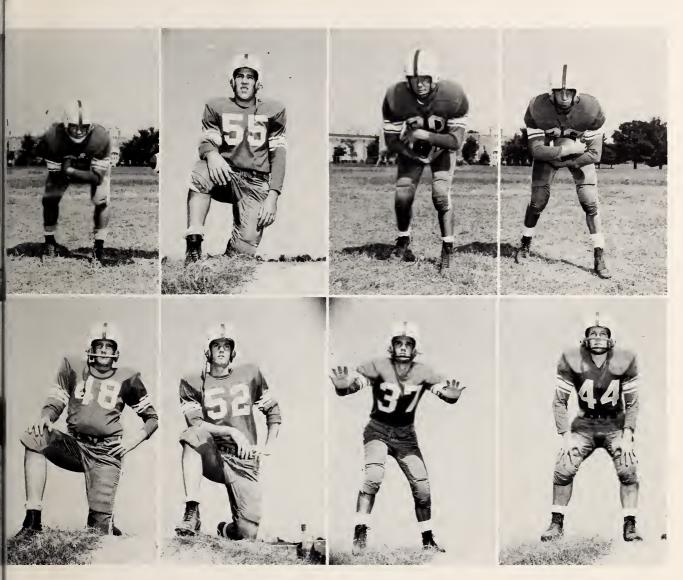

And when the battle's on

Coach Simeon speculates on the outcome of Friday's game as he watches the team at practice.

We're there to win the fray ...

Members of the Bison team pass through the "portals" to a game with the Charlotte "Wildcats".

The glories of a day like this will

These scientific-minded students confer with a representative of North Carolina State College about plans for the future.

ne er be spent in vain...For dear old

Members of the High Point High School football team exhibited both skill and courage in the hard-fought Greensboro game.