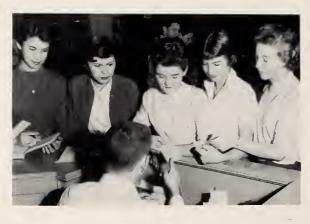

These students pose for the photographer during a busy day. Left to right, seated: Libby Ramsey, Wayne Wilkinson; standing: Ann Culclasure, Marvin Slate.