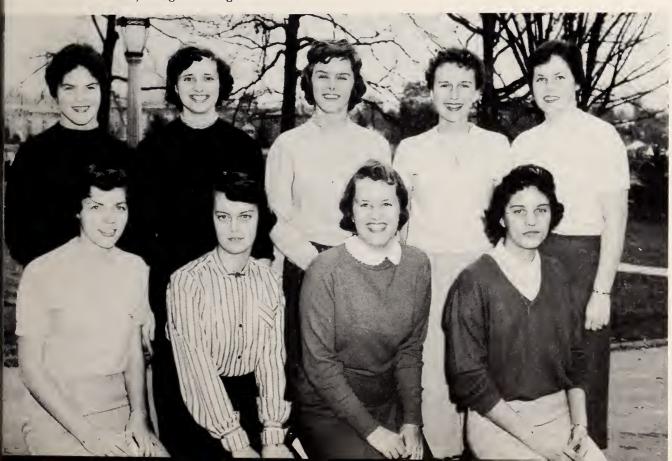

### Efficient and well-organized Office

Members of the General Office staff are, left to right: Glenda Lewallen, Betty Jacobs, Ruth Riggs, Nina Hayes, Bunny Jacobs, Claudean Fulk, Judy Lawson, Martha Cheves, Miriam Smith, Diane West, and Carolyn Jones.