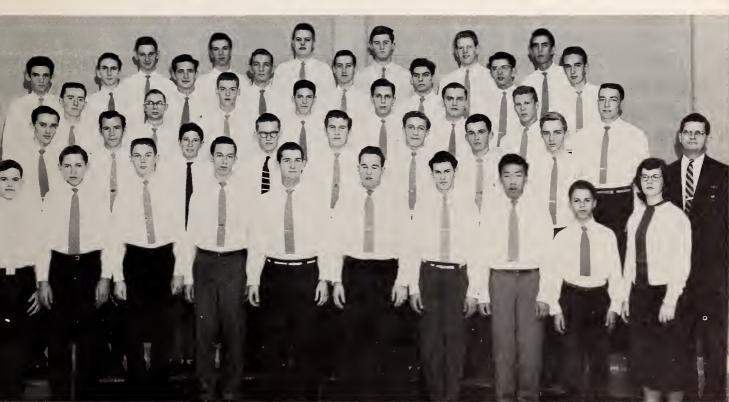

istening pleasure. Left to right: Jo Ann McCanless, Gloria Miller, and Sandi Stanley.



The Boys' Chorus is a group of energetic young men dedicated to the purpose of making beautiful music. Under the direction of Dr. Charles Taylor, they win the favor of their audiences through the skillful rendering of spirituals, folk songs, popular tunes, and many other examples of vocal music.

# Boys' Chorus strive for perfection

First row, left to right: Clinard, Crumpler, Stone, Kivett, Snider, Watson, Morton, Yip, Hubbard, Hester. Second row: Wood, Whitley, Sheans, Hogg, Doby, Dr. Taylor. Third row: Wheless, Jones, Moss, Hedgecock, Howell, Carroll, Boone, Perry. Fourth row: Patton, Armstrong, Bean, Jarvis, Wilkinson, Bryant, Slate, McLarty. Fifth row: Lee, Koonts, Dutton, Wood, Smith, Solomon.





These pretty misses are the officers of the Choralettes. Left to right: Sandi Stanley, secretary; Nancy Boone, treasurer; Sylvia Newton, president; Becky McCrimmon, vice-president.

The Choralettes, under the direction of Miss Nancy Staley, are composed of advanced vocal students. While the specialty of the Choralettes is singing in "The Lights of Christmas" program, they also perform on other occasions.

The Choralettes, wearing their blue jumpers uniforms, were privileged to sing at the Southern Association of Music Teachers, which met in Miami, Florida, during the year.

#### Choralettes and Girls' Choruses

Choralettes, first row, left to right: Miller, Hallman, Young, Setzer, Newton, Clodfelter, Wright, Freeman, Williams. Second row: Miss Staley, Rouse, Bill, Griffin, Kidd, Truesd