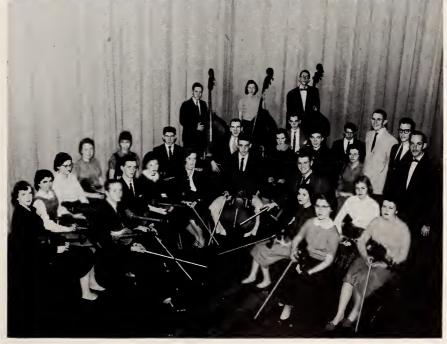

ieves skilled performances

These talented members of the orchestra hold first seats in their sections. They are Rupert Pickens, principal cello; Dianne Snyder, principal viola; Myers Powell, principal bass; Dixie Roach, principal second violin; and Ronnie Allen, concert master.



Practice and experience made these orchestra members eligible for All-State Orchestra. They are Ronnie Allen, Ronald Whittington, Josephine Dunbar, Dixie Roach, David Williams, Rupert Pickens, Pat Pope, Dianne S ny de r. Second row: Anne Riggins, Ruth Pancoast, Alice McIlvaine, Judy Angley, Judy Loflin, Larry Mabe, Bill Allgood, Betty Whitesell, David Brooks, Ann Cummings, Charlie Cranford, Jerry Barnes, Fritz van der Steur. Third row: Larry Helmstetler, Jo Anne Dorr, Bill Whitesell, Myers Powell, Terry Lloyd.





Members of the A Cappella Choir are, first row, left to right: Harmon, Cagle, Brenner, Marlette, Setzer, Inman, Hallman, Hubbard, Helms, Stafford, DeLappe, Dease, Stanley, Rouse. Second row: Griffin, Carrick, Malpass, Armfield, Coffey, McCanless, Fitzgerald, Davis, Miller, Kivett, Taylor, Freedle, Baker, Williams, Hayworth, Watts, Dr. Taylor. Third row: Hatley, Hearne, Spell, Mitchell, Dillon, Moran, Burton, Ayers, Roach, Menscer, B. Setzer, Wray, Beamon, Gurley, Dunaway, Parnell. Fourth row: Clinard, Wheless, Wood, Stone, Watson, Kivett, Wheatley, Hawkins, Stamey, Hogg, Holder, Hedgecock, Boone, Perry, Yip. Fifth row: Patton, Lee, Koonts, Armstrong, Bean, Dutton, Moss, Jarvis, Wilkinson, Bryant, Carroll, Wood, Smith, Solomon, McLarty, Slate.

#### A Cappella Choir and the

The A Cappe