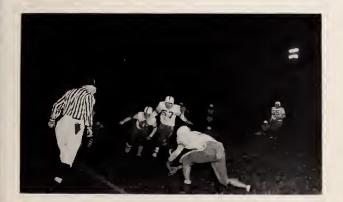

And when the battle's on

Coach Simeon speculates on the outcome of Friday's game as he watches the team at practice.

We're there to win the fray ...

Members of the Bison team pass through the "portals" to a game with the Charlotte "Wildcats".

And when our boys are on the field,

The Cheer Leaders did their part to inspire the Bison at the Homecoming Game with Greensboro.

With cheers our love we'll pay ...

The High Point High School band leads the way in the 1956 Homecoming Parade.

The glories of a day like this will

These scientific-minded students confer with a representative of North Carolina State College about plans for the future.

ne er be spent in vain...For dear old

Members of the High Point High School football team exhibited both skill and courage in the hard-fought Greensboro game.