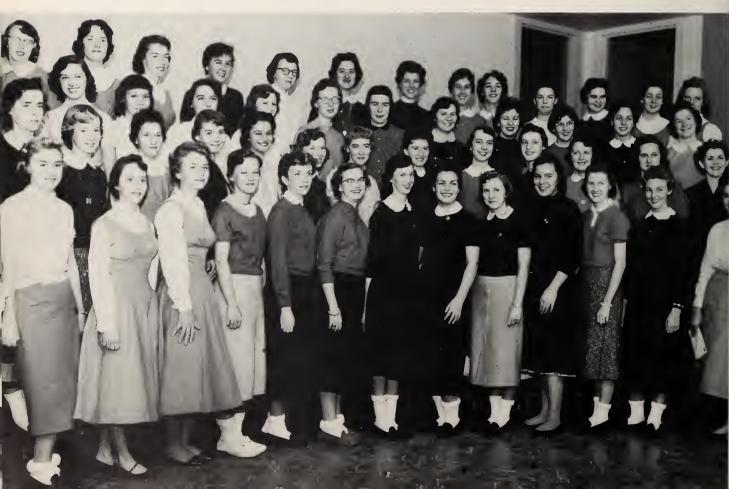

### Efficient and well-organized Office

Members of the General Office staff are, left to right: Glenda Lewallen, Betty Jacobs, Ruth Riggs, Nina Hayes, Bunny Jacobs, Claudean Fulk, Judy Lawson, Martha Cheves, Miriam Smith, Diane West, and Carolyn Jones.