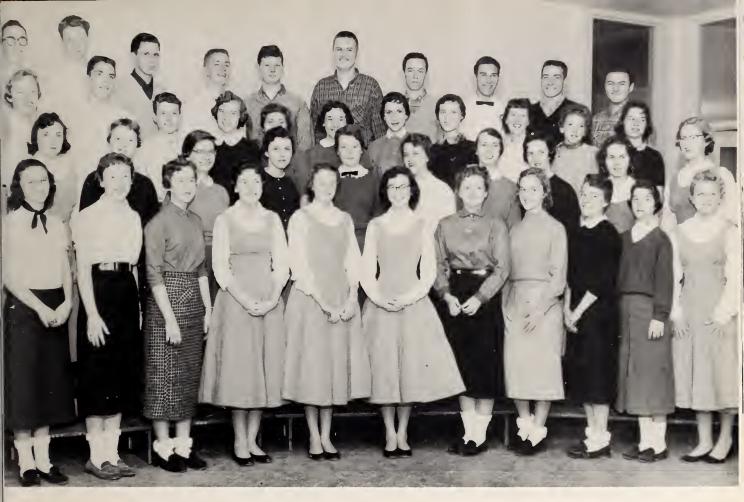

#### Staff renders valuable service

The girls who work in the Deans' offices are, left to right, first row: Louise Williams, Margie Gladson, Sandra Adams, Kaye Harrison, Peggy Purcelle. Second row: Marilyn Guyer, Jerrie Menscer, Sarah Jane Ingram, Pat Hackworth. Laura Lee Hart. Third row: Wanda Martin, Sandra Jones, Barbara Beal, Judy Jordan. Fourth Row: Judy Angley, Ruby Burroughs, Gayle Brookbank, Claire Lowell, Judy Arrington.