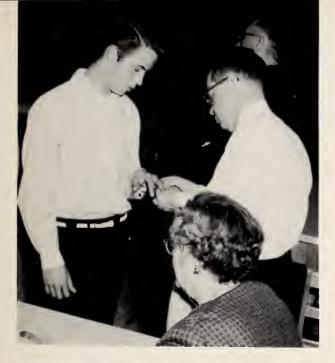

Janice Wright, 708 Rockspring Road

Phyllis Wright, 911 Rotary Drive

Anne Yates, 121 Dorothy Street

Jimmy Yip, 209 English Street

Rozetta Younts, 1003 N. Main Street

Billy Watson is measured for a class ring as Mrs. Jackson watches.