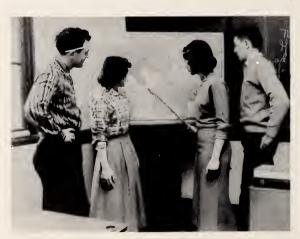

In the World history class Albert Alexander points out to Barbara Neal and Vicki Smith the route traveled by the Crusaders.