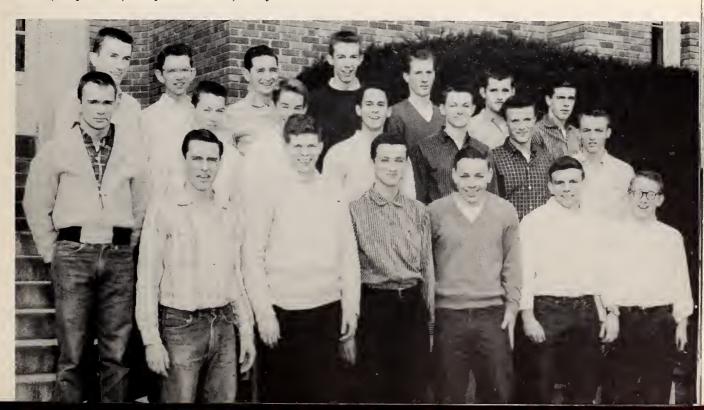

Members of the Key Club render valuable service to High Point High School. First row, left to right: Grimsley, Patterson, Snyder, Wilson, Davis, Moffitt, Gray, Koontz. Second row: Cook, Morris, Kirkman, Fisher, Alexander, Adams, Webb. Third row: Mr. Thomas Woollen, Barrett, Kiser, Stout, Lewis, Kester, Kemp, James.

## and community

Pete Moffitt, president of the Key Club; Robert Davis, treasurer; Albert Alexander, secretary; and Reed Fisher, vice-president, discuss plans for the High School Directory.

Reed Fisher, Richard Barrett, Tommy Stout, and Pete Moffitt, members of the Key Club, sell football programs to Carole Griffin, Linda Horney, Jupy Thomas, and Carolyn Dillon at one of the games.