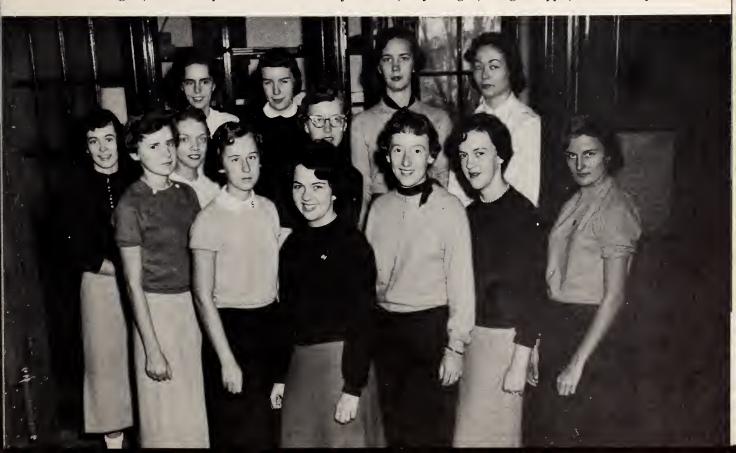

### Mighty and fervent, ever

These members of the National Honor Society took the oath of membership at the candlelight induction service in the fall: left to right, Margaret Beamon, Vicki Smith, Kinney Bales, Libby Ramsey, Betty Parker, Dot Carrick, Martha Cheves, Hazel Jones, Marilyn Guyer, Jerry Koontz, Jane Lloyd, Wyndham Wilkinson.