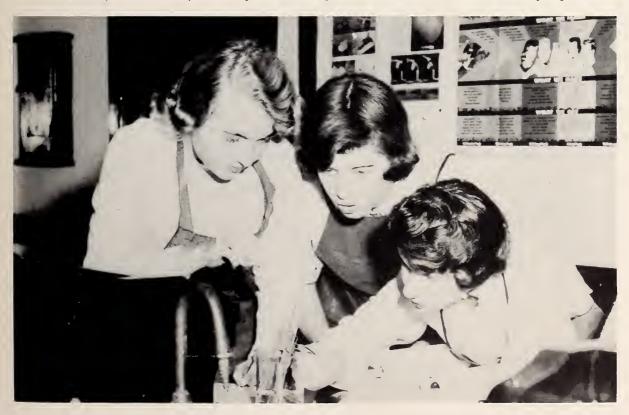

Members of the cooking class in Home Economics learn the secrets of cake-making.

The Homemaking Education Program attempts to prepare students for effective home living. It tries to help girls to understand better their personal development and their contribution toward happy, wholesome family life today as the background for well adjusted families of tomorrow.