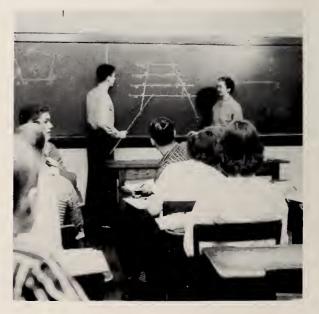

## create interest in other lands

These Latin students study the art of ancient Rome.

Through the study of Latin we learn much concerning the habits and customs of the ancient Romans as well as their classical culture. We learn also that many of our English words are derived from Latin.