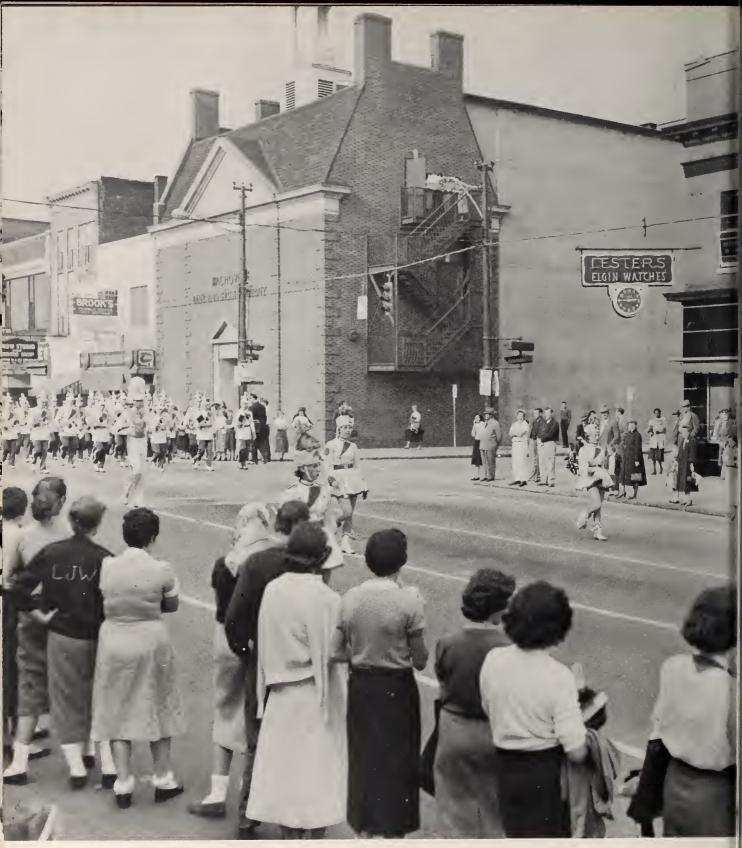

And when our boys are on the field,

The Cheer Leaders did their part to inspire the Bison at the Homecoming Game with Greensboro.

With cheers our love we'll pay ...

The High Point High School band leads the way in the 1956 Homecoming Parade.