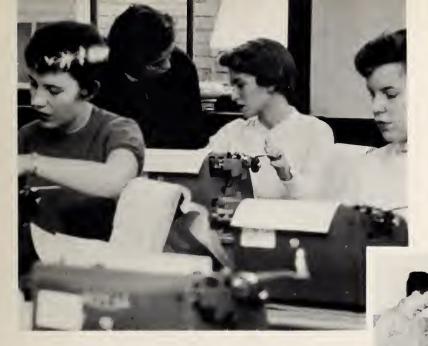

## We plan ahead in Business Education

Ambitious to become able secretaries, Rhonda Overman, Sylvia Newton, and Louise Williams apply themselves diligently in shorthand class.

Second year typing students Donese Buchanan and Dot Carrick run off a stencil as part of their training.

The Business Education department hopes to see new subjects added to the curriculum to meet the needs of business students and to prepare them for greater service.

Miss Price's typing class strives to reach the goal of one hundred words per minute.

Donald English Rt. #2, Trinity, N. C.

Joyce Evans 313 Idol Street

Ted Farabee 316 Player Drive

Mary Lynn Fidler 302 Hillcrest Drive

Marlene Finger 2004 Van Buren Street

 $\label{eq:Accuracy} \mbox{ Accuracy and speed are the watchwords of these busy shorthand students.}$ 