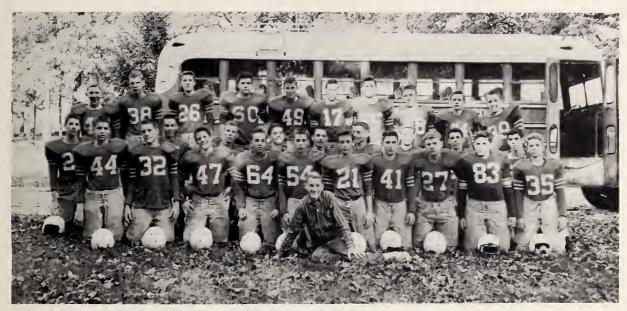

And when the battle's on

Coach Simeon speculates on the outcome of Friday's game as he watches the team at practice.

We're there to win the fray ...

Members of the Bison team pass through the "portals" to a game with the Charlotte "Wildcats".

And when our boys are on the field,

The Cheer Leaders did their part to inspire the Bison at the Homecoming Game with Greensboro.

With cheers our love we'll pay ...

The High Point High School band leads the way in the 1956 Homecoming Parade.

The glories of a day like this will

These scientific-minded students confer with a representative of North Carolina State College about plans for the future.

ne er be spent in vain...For dear old

Members of the High Point High School football team exhibited both skill and courage in the hard-fought Greensboro game.

### High Point High School's team

Gerald Pierce and Gary Bennett, gridiron co-captains, pledge their co-operation with Coach Simeon before the big game.

Will ne'er go down in shame.

Mr. W. A. Tomlinson Chairman of the Board