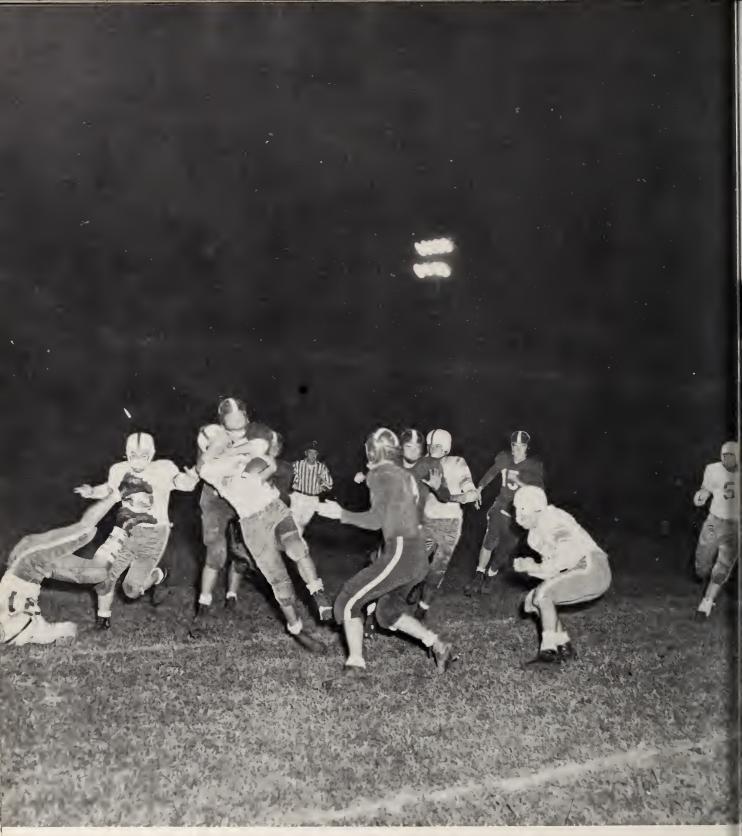

The glories of a day like this will

These scientific-minded students confer with a representative of North Carolina State College about plans for the future.

ne er be spent in vain...For dear old

Members of the High Point High School football team exhibited both skill and courage in the hard-fought Greensboro game.