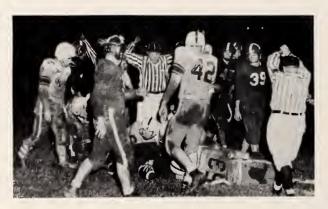

And when our boys are on the field,

The Cheer Leaders did their part to inspire the Bison at the Homecoming Game with Greensboro.

With cheers our love we'll pay ...

The High Point High School band leads the way in the 1956 Homecoming Parade.

The glories of a day like this will

These scientific-minded students confer with a representative of North Carolina State College about plans for the future.

ne er be spent in vain...For dear old

Members of the High Point High School football team exhibited both skill and courage in the hard-fought Greensboro game.