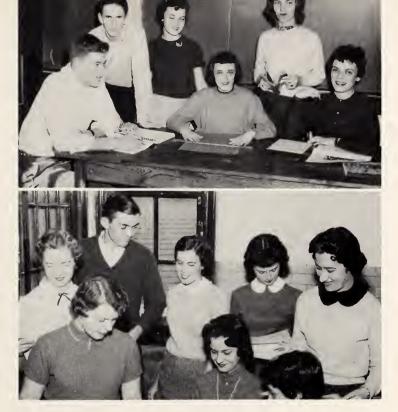

### Mighty and fervent, ever

These members of the National Honor Society took the oath of membership at the candlelight induction service in the fall: left to right, Margaret Beamon, Vicki Smith, Kinney Bales, Libby Ramsey, Betty Parker, Dot Carrick, Martha Cheves, Hazel Jones, Marilyn Guyer, Jerry Koontz, Jane Lloyd, Wyndham Wilkinson.