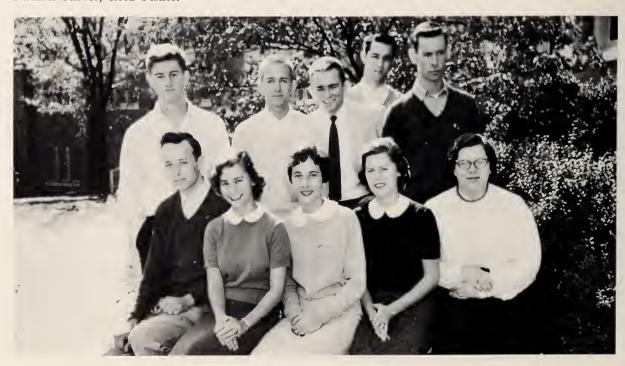

### Mighty and fervent, ever

These members of the National Honor Society took the oath of membership at the candlelight induction service in the fall: left to right, Margaret Beamon, Vicki Smith, Kinney Bales, Libby Ramsey, Betty Parker, Dot Carrick, Martha Cheves, Hazel Jones, Marilyn Guyer, Jerry Koontz, Jane Lloyd, Wyndham Wilkinson.