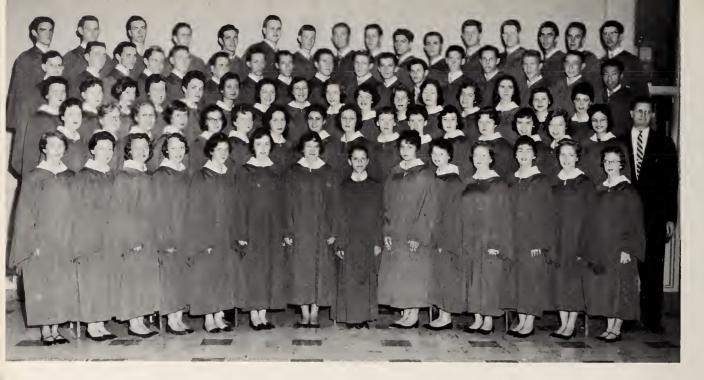

Mamie Jo Snead 102 Woodlawn Road

Bill Snider
512 Twin Oak Court

Sam Snider 412 Otteray Drive

Buddy Snotherly 606 Gatewood Avenue

Donald Snow 1518 Valley Ridge Drive

Several members of the A Cappella Choir do a bit of vocalizing for Dr. Taylor before time for their regular practice.