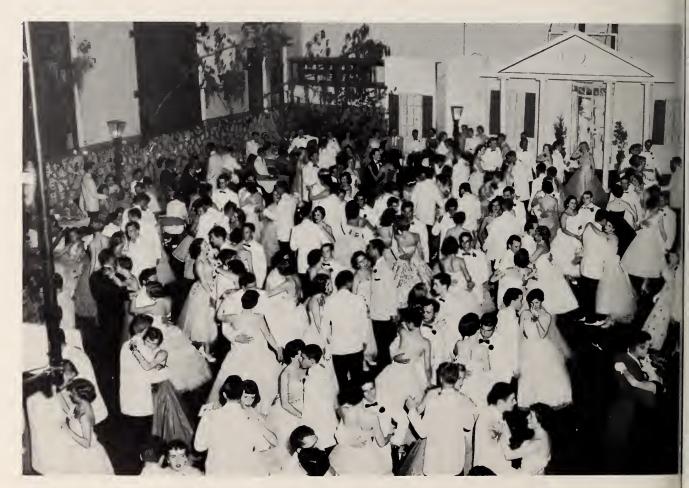

The days of long ago are vividly re-created through the theme, "Song of the South," as students dance at the Junior-Senior Prom.

Gary Bennett and Jerry Webb patiently wait for the 8:30 bell.

Nancy Moran coaxes her candidate for mascot to perform.