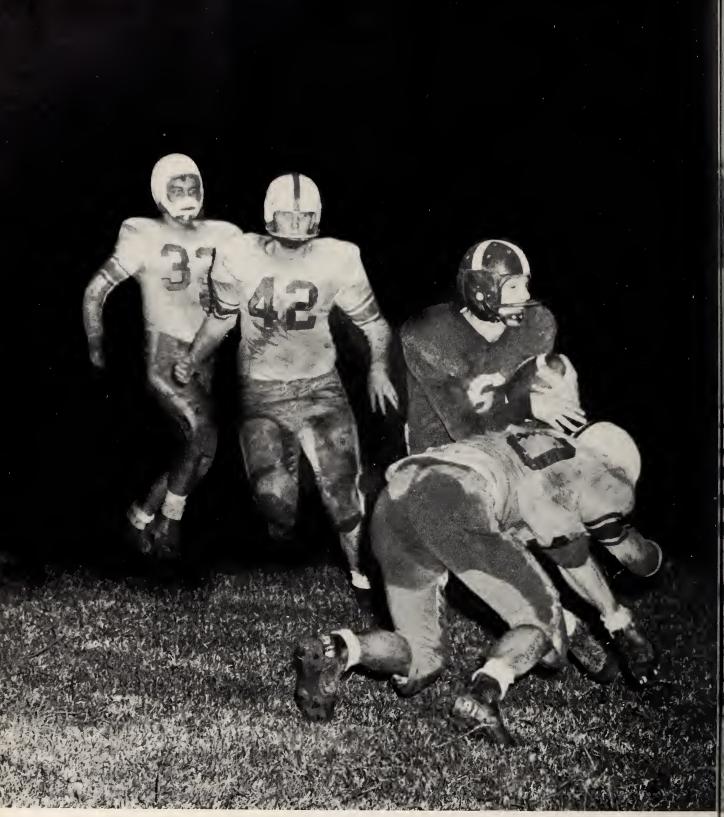

The glories of a day like this will

These scientific-minded students confer with a representative of North Carolina State College about plans for the future.

ne er be spent in vain...For dear old

Members of the High Point High School football team exhibited both skill and courage in the hard-fought Greensboro game.