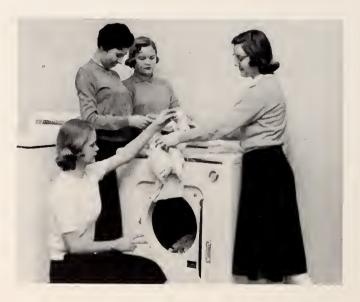

These Home Economics students learn about the workings of a clothes dryer.

The areas included in the curriculum are food and nutrition, clothing, family economics, housing, health, family relations and child development.