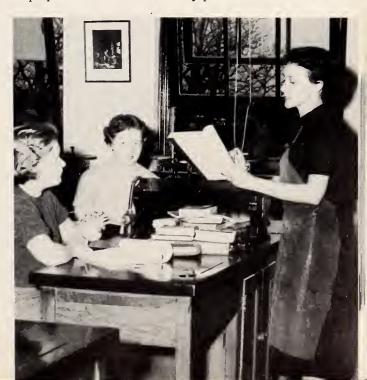

Miss Frances Haywood, guidance director, gives Francis Dutton some helpful advice concerning his school activities.

Sandra Mullis poses for her individual picture. The making of individual portraits of the student body is one of the first big events of the school year.