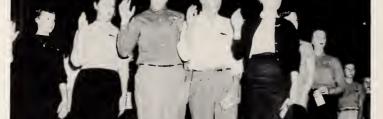

### Mighty and fervent, ever

These members of the National Honor Society took the oath of membership at the candlelight induction service in the fall: left to right, Margaret Beamon, Vicki Smith, Kinney Bales, Libby Ramsey, Betty Parker, Dot Carrick, Martha Cheves, Hazel Jones, Marilyn Guyer, Jerry Koontz, Jane Lloyd, Wyndham Wilkinson.