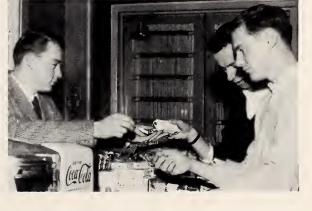

The main purpose of the club is service to both the school and the community. In order to fulfill this primary function, the Key Club has completed many projects this year. Its members sold advertising and compiled names and addresses for the publication of their annual project, the High School Di-

rectory; and at all home football games the Key Club sold programs for the purpose of supporting the Athletic Fund. Other activities included serving at College Day, helping at pep rallies, and the raising and lowering of the flag each day.