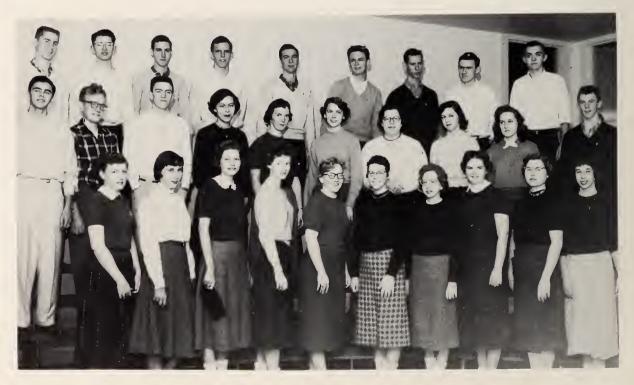

#### NATIONAL

These National Honor Society officers stand in front of an orange juice machine, one of their many projects. They are, left to right: Bob Chastain, vice-president; Eileen McIlvaine, secretary; Louella Kidd, president; and Reed Fisher, treasurer.

Old members of the National Honor Society are, first row, left to right: Jamie Mathews, Margaret Haworth, Louella Kidd. Second row: Beth Minor, Betty Jo Whitesell, Ronald Koonts, Eileen McIlvaine, Bill Armstrong. Third row: Jim Boyd, Reed Fisher, Bob Chastain, John Blackburn.