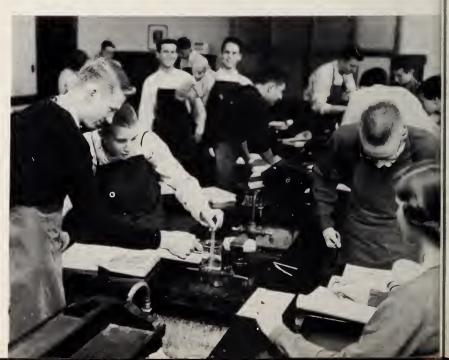

## By precept and experimentation

Mr. Palmer, Pete Moffitt, and Tommy Hogg investigate the workings of electricity in physics class.

David Baxter demonstrates a principle of mathematics to Mrs. Stephen's geometry class.

Bobby Eddinger 204 Lindsay Street

Members of Mr. Palmer's physics class watch a demonstration of the steam engine.

Leona Eldreth 509 W. Green Street

Bettie Ellington 704 Tate Street

Rachel Embler 2013 Rotary Drive