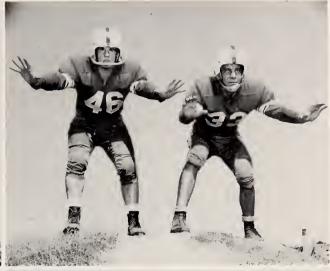

And when the battle's on

Coach Simeon speculates on the outcome of Friday's game as he watches the team at practice.

We're there to win the fray ...

Members of the Bison team pass through the "portals" to a game with the Charlotte "Wildcats".