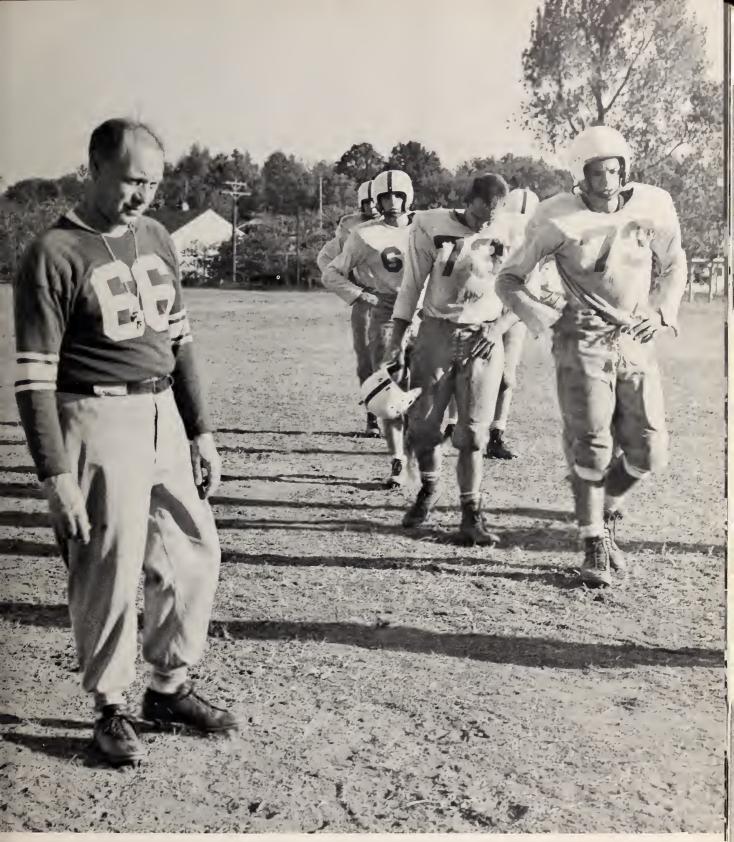

And when the battle's on

Coach Simeon speculates on the outcome of Friday's game as he watches the team at practice.

We're there to win the fray ...

Members of the Bison team pass through the "portals" to a game with the Charlotte "Wildcats".