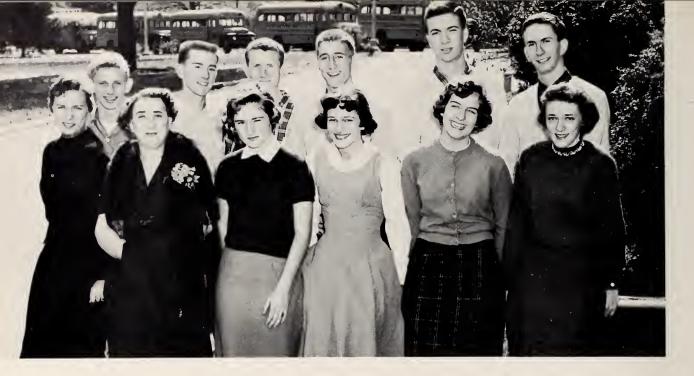

### Mighty and fervent, ever

These members of the National Honor Society took the oath of membership at the candlelight induction service in the fall: left to right, Margaret Beamon, Vicki Smith, Kinney Bales, Libby Ramsey, Betty Parker, Dot Carrick, Martha Cheves, Hazel Jones, Marilyn Guyer, Jerry Koontz, Jane Lloyd, Wyndham Wilkinson.