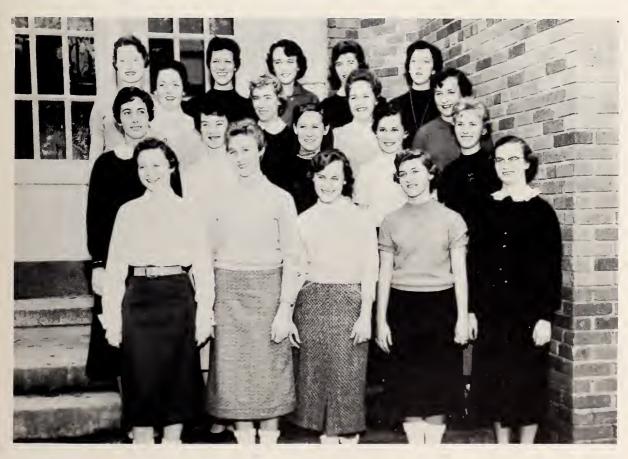

### Efficient and well-organized Office

Members of the General Office staff are, left to right: Glenda Lewallen, Betty Jacobs, Ruth Riggs, Nina Hayes, Bunny Jacobs, Claudean Fulk, Judy Lawson, Martha Cheves, Miriam Smith, Diane West, and Carolyn Jones.