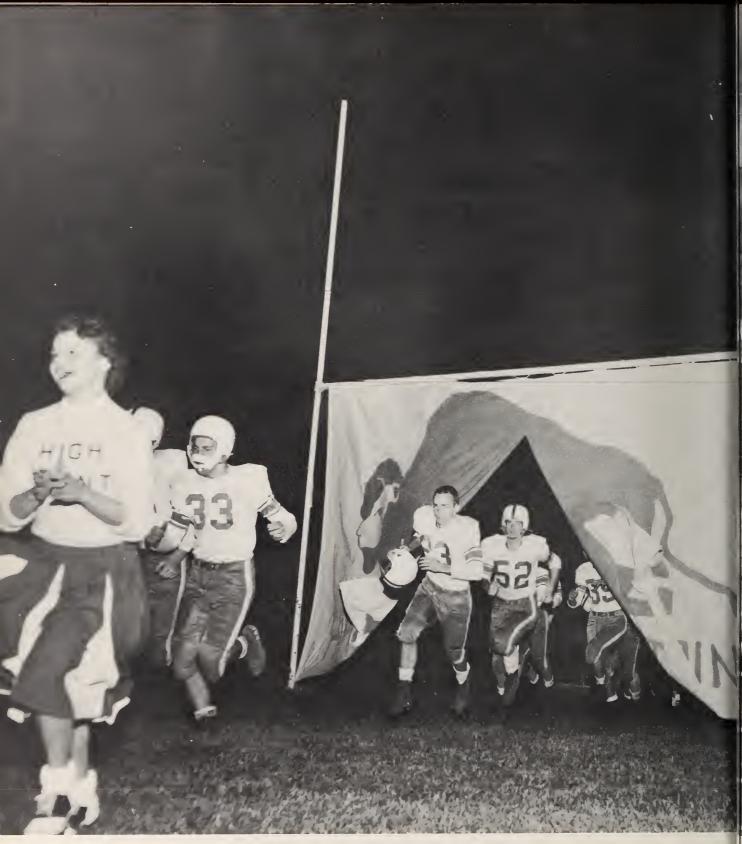

And when the battle's on

Coach Simeon speculates on the outcome of Friday's game as he watches the team at practice.

We're there to win the fray ...

Members of the Bison team pass through the "portals" to a game with the Charlotte "Wildcats".