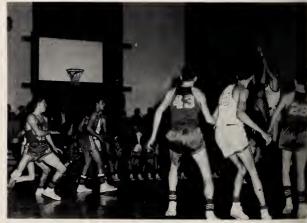

And when the battle's on

Coach Simeon speculates on the outcome of Friday's game as he watches the team at practice.

We're there to win the fray ...

Members of the Bison team pass through the "portals" to a game with the Charlotte "Wildcats".

And when our boys are on the field,

The Cheer Leaders did their part to inspire the Bison at the Homecoming Game with Greensboro.

With cheers our love we'll pay ...

The High Point High School band leads the way in the 1956 Homecoming Parade.