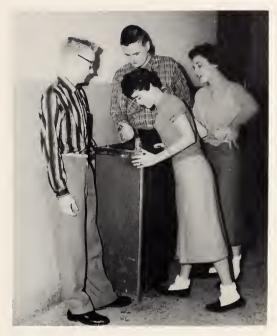

Janice Wright, 708 Rockspring Road

Phyllis Wright, 911 Rotary Drive

Anne Yates, 121 Dorothy Street

Jimmy Yip, 209 English Street

Rozetta Younts, 1003 N. Main Street

Billy Watson is measured for a class ring as Mrs. Jackson watches.