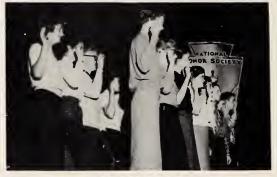

### Mighty and fervent, ever

These members of the National Honor Society took the oath of membership at the candlelight induction service in the fall: left to right, Margaret Beamon, Vicki Smith, Kinney Bales, Libby Ramsey, Betty Parker, Dot Carrick, Martha Cheves, Hazel Jones, Marilyn Guyer, Jerry Koontz, Jane Lloyd, Wyndham Wilkinson.