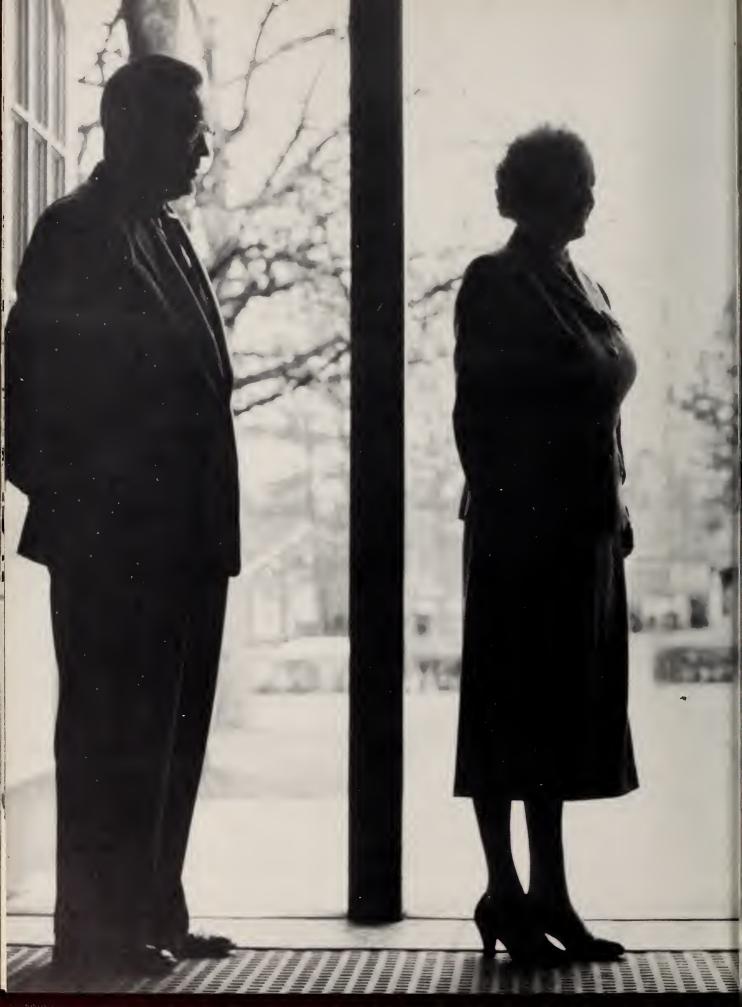

These two students silhouetted against a classroom window symbolize life at High Point High School. They represent the classes, the class officers, and the class advisers whose portraits appear in this division of our book. They recall to us the various programs and projects undertaken by the classes, and the skill with which these undertakings were achieved. In addition, they typify the hopes and ambitions of each individual student in our school.