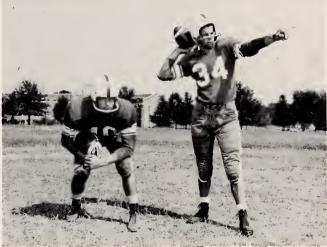

### High Point High School's team

Gerald Pierce and Gary Bennett, gridiron co-captains, pledge their co-operation with Coach Simeon before the big game.

Will ne'er go down in shame.

Mr. W. A. Tomlinson Chairman of the Board