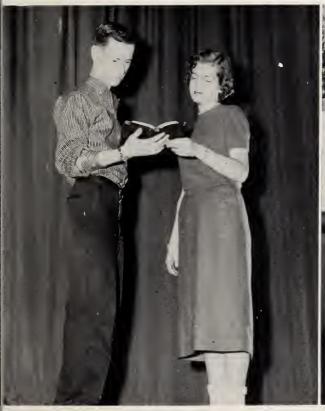

These students pose for the photographer during a busy day. Left to right, seated: Libby Ramsey, Wayne Wilkinson; standing: Ann Culclasure, Marvin Slate.