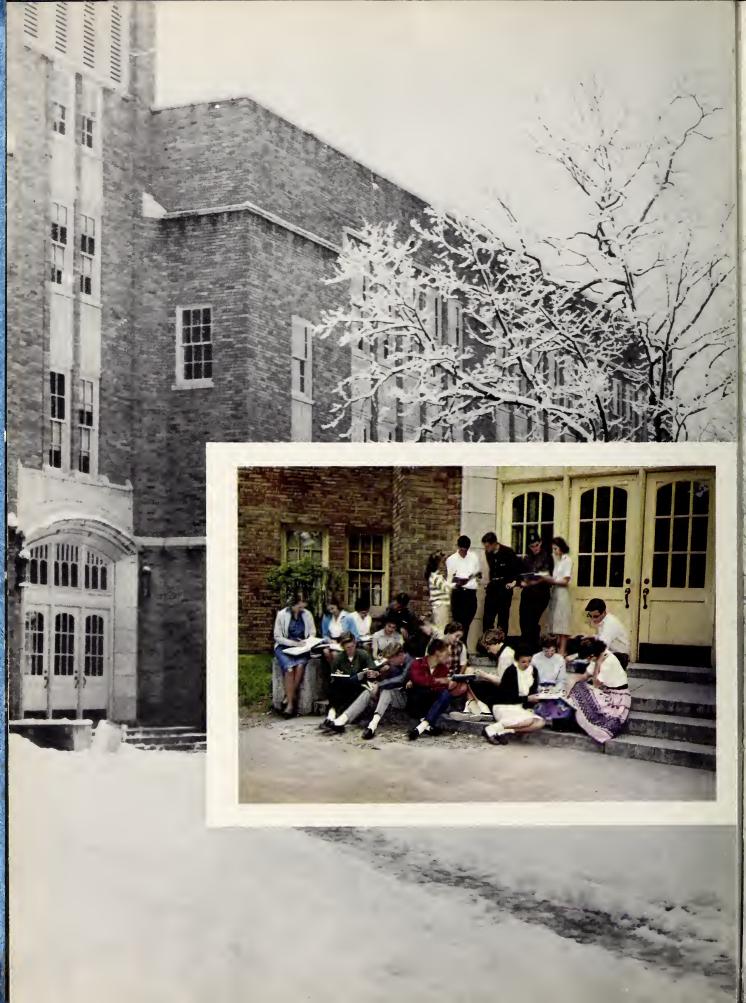

#### **FOREWORD**

During our years at High Point High School we have grown to know its walks, its grass, its shrubs and trees varying season by season; to know its history, how it became what it is; to know about the others who occupied it, and how they lived, studied, and struggled; to know the moods of which the place is capable from year's beginning to year's end; and to wonder how it will change in the future.

# times belong to as...

Smiling faces, cheerful dispositions, and willingness to learn characterize the students at High Point High. The group below represents the individual personalities who will remember their cheerful, challenging, and changing times in high school.

Unexpected snaw usually means an unscheduled vacation for the hard-working inhabitants of High Paint High, but the eventual thaw brings them back to congregate again on the familiar tower steps.