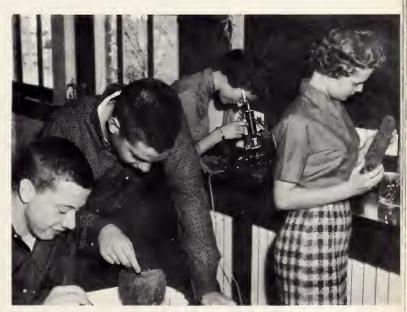

Even the tree-lined drive with its fomiliar goteposts, its beouty and serenity, seems to present o chollenge to those who enter there.

Challenges ore met not only through ocodemic courses but olso in courses such os home economics. Libby Chondler, Rose Anne Boyles, and Pot Kidd show how the course prepores students for later life.