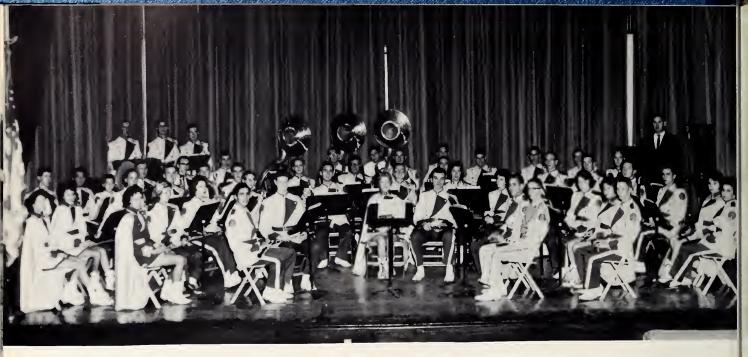

### Orchestra excels again with new director.

ORCHESTRA OFFICERS—Robert LeFever, president; Guy Carr, vice-president; Ruth Folger, treasurer; Koweta Allgood, secretary; Steve Hyman, member-atlarge.

Under the direction of Mr. E. Barry Ruth, the HPHS orchestra prepared for the many performances demanded of them during 1960-61. The orchestra played in assembly programs, presented many concerts, and participated in various contests. In December the orchestra took part in the HPHS Music Department's presentation of Handel's "The Messiah." Later the group participated in the Piedmont Orchestra program and in the North Carolina Music Educators' State Orchestra Festival. Several members of the group were selected as delegates to the All-State Orchestra in Raleigh.

ORCHESTRA FIRST CHAIRS—Row 1: Joon Foster, cello; Betsy Price, viola. Row 2: Kay Everhort, boss; John Eddinger, first violin; Steve Hymon, second violin.

Attending to the business problems of the HPHS orchestra were the officers of the group: Robert LeFever, president; Guy Carr, vice-president; Ruth Folger, secretary; Koweta Allgood, treasurer; and Steve Hyman, member-at-large.

The orchestro puts the finishing touches to o reheorsol of Hondel's "The Messioh,"—the 1960 Christmos program at HPHS.

Director David Carter concentrates on the farm of the marching band as the group rehearses for a half-time performance.