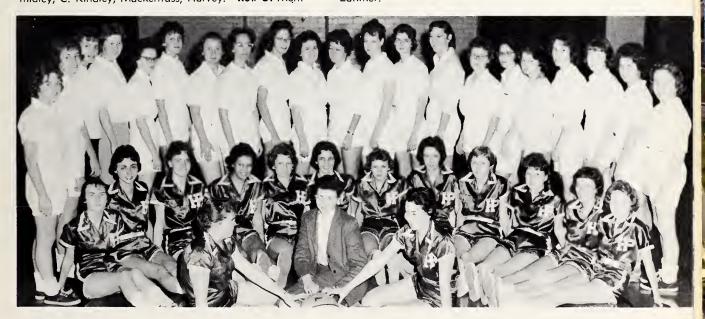

ogoinst Bessemer, R. J. Reynolds, and Greensboro.

At PEMICAN press time the girls had four more gomes to ploy.

GIRLS' BASKETBALL TEAM—Row 1: Thomas, Miss Hester, Reavis. Row 2: Kirkman, Richardson, Parrish, J. Nunn, B. Kindley, Campbell, Buie, Streetman, Schmidley, C. Kindley, Muckenfuss, Harvey. Row 3: MontTeam members included forwords Brendo Thomos, Pom Buie, Brendo Porrish, Corolyn Kindley, Brenda Kirkman, Anne Horvey, Lib Compbell, ond guords Elizobeth Reavis, Brendo Kindley, Jenny Nunn, Mory Muckenfuss, Jonice Richordson, Michelle Schmidley, Sondra Streetmon. Co-coptoins were Brendo Jo Thomos and Elizabeth Reovis.

gomery, Bryson, Vick, Buck, Poole, Wampler, Galloway, Sowers, Jackson, Livengood, Cox, A. Nunn, Spaugh, Haney, Cromer, Barrier, Rogers, Leary, Wood, Pressley, Latimer.



basketball team has long winning streak.



VARSITY CHEERLEADERS—Clockwise from top: Head Cheerleader Kathy Jowett, Mary Frances Stantan, Becky Smith, Price Marsh, Kay Hedrick, Brenda Hinkle, Lindo Tunstoll, Becky Bradner, Brendo Dockery.

Varsity cheerleaders, led by Kathy Jowett, injected much vim and vigor into the student body at games and did an excellent job of boosting the team's morale. Kathy's enthusiastic helpers were Becky Bradner, Mary Frances Stanton, Brenda Dockery, Kay Hedrick, Brenda Hinkle, Price Marsh, Becky Smith, and Linda Tunstall.

The cheerleaders were on hand at all the football and basketball games. They sponsored pep rallies and sock hops, and had complete charge of Homecoming festivities. In their white sweaters and blue-and-white gored skirts, they skipped alo