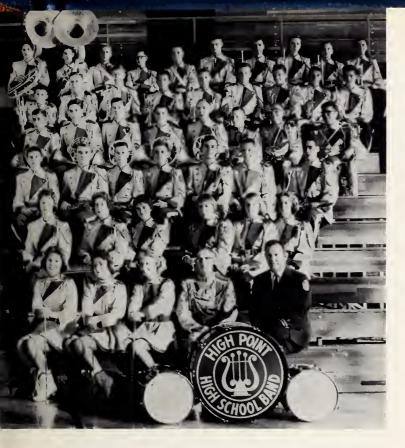

BAND—Row 1: Wiley, Watkins, P. Davis, Craven. Row 2: Alexander, Saunders, R. Knight, C. Smith, S. Carter, Demchak. Row 3: Briggs, Torres, Okey, Garner, R. Carroll, Harvell, Fountain. Row 4: Conrad, Sledge, Williams, Irwin, T. Proctor, Farlow, J. Davis, B. Carter. Row 5: Door, B. Howard, Springer, Ring, E. Smith, K. Clark, B. Farmer, Powers, R. McDonald. Row 6: Peck, Walker, Wheless, Mayhew, Baxter, Surrett, Butler, Brinkley, Lewellyn, Green.

# Marching band practices in long sessions

Befare foatball season begins, the marching band must learn when and where to stop or start, just as Howard, Strickland, Nichals, Wade, Cagle, Harvell, and Setzer are doing here.

**BAND OFFICERS**—Arlan Howard, sergeant-at-arms; Billy Davis, treasurer; Jean Craven, secretary; Rabert Torres, president.

BAND—Row 1: Gibson, Stalder, Doby, Le Fever, D. Carter. Row 2: Cagle, Allgood, Waters, L. Smith, Murrow, Hayworth. Row 3: Goodson, Meetins, Tuttle, Lytle, Yokely, Setzer, Marin. Row 4: H. Smith, Jackson, Robinson, Whitley, Hustralid, Womack, Sherman, A. Howards. Row 5: C. Smith, Wood, Hill, Brady, Wade, Nichols, C. Clark, T. Welch, McClure. Row 6: Cooper, Nicholson, Troxler, Malone, J. Knight, Fairchild, B. Davis, Strickland, Southard, Lain.

## to parade with precision at school games.

Led by Drum Major Robert LeFever and seven majorettes, the HPHS marching band added an abundance of color, spirit, and music to nine football games this year. Decked out in their bright uniforms and new blue hats, they participated in many local parades. On October 15 they journeyed to Chapel Hill for the annual University of North Carolina Band Day. Along with other bands of the state, they took part in the half-time show of the Carolina-Wake Forest game.

The marching band was composed of members of the concert and symphonic bands. Both majorettes and band members worked faithfully at daily practice under Mr. Carter's direction. Their reward was the plaudit "Well done" from the student body.