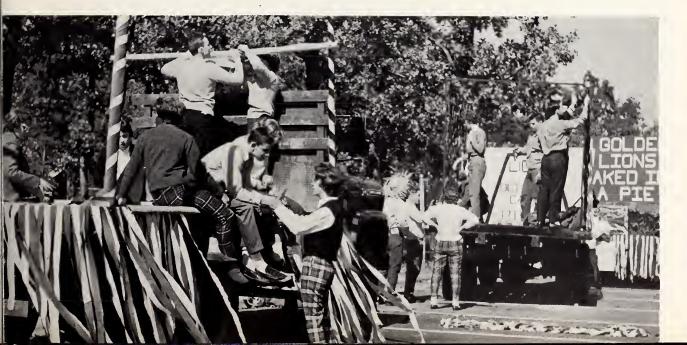

These were unique times — times that would happen only in your years at High Point High.

All the excitement of Homecoming doy is pictured on the smiling foce of Nonobeth Dutton, 1960 Homecoming Queen, as Moyor Pro Tem Hobort Bryont congrotulotes her with Horold Moose looking on enviously.

### Homecoming is day of suspenseful events

Members of the Future Business Leoders of America are groteful for the short rest befare the Homecoming Parode begins.

Jane Tucker

Much preparation and tail go into the making of Homecoming floats. Here, members of the Future Homemakers of America and Girls' Athletic Association work frantically to finish their entries before the parade.

## climaxed by crowning of the Queen.

Betty Lou Turner Bekki Vogler

Sharon Turpin Marion Wade

Jimmy Van Anda Beverly Wagner

Ann Van Hoak Dale Walker

Leroy Walker

Irene Wall

James Wall