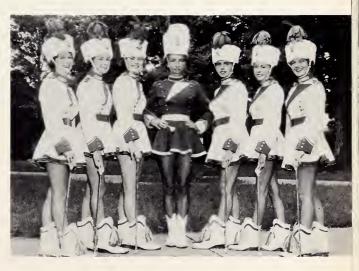

## to parade with precision at school games.

Led by Drum Major Robert LeFever and seven majorettes, the HPHS marching band added an abundance of color, spirit, and music to nine football games this year. Decked out in their bright uniforms and new blue hats, they participated in many local parades. On October 15 they journeyed to Chapel Hill for the annual University of North Carolina Band Day. Along with other bands of the state, they took part in the half-time show of the Carolina-Wake Forest game.

MAJORETTES—Doby, Stalder, Gibson, Wiley, Craven, Davis, Watkins.

SYMPHONIC BAND—Row 1: Torres, Fairchild, Watkins, Okey, Marin. Row 2: Wiley, McIlvaine, Allgood, Malone, Yokley, Sherman, Cagle, Waters, Fetner, Stalder, Setzer. Row 3: Doby, P. Davis, Hustrulid, Farlow, B. Carter, Whitley, J. Davis, Howard, Zimmerman, Wil-