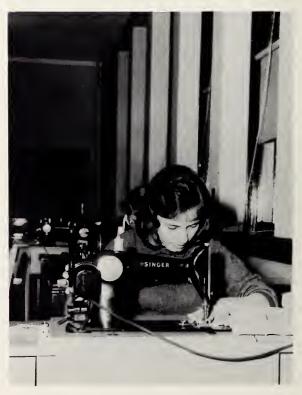

Miss Estelle Carabateas, proctice teacher from High Paint College, talks with hame ecanamics students an rules of health.

Ann Dillian uses a sewing machine in home economics in preparing her term praject, a dress.