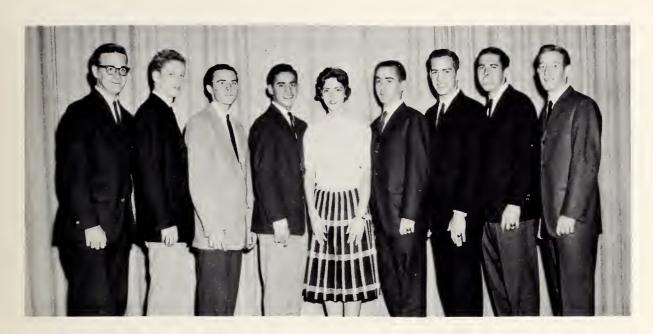

BOYS' OCTETTE—Oldham, Odam, B. Miller, Tarres, Burwell, Schultheiss, Epting, S. Miller, Nelsan.

### octette is popular during first year.

The boys' and girls' glee clubs, the A Cappella Choir, and the Choralettes joined forces in presenting Handel's **The Messiah** as a Christmas program. The boys' and girls' glee clubs participated in the district music concert, the spring concert, and several other programs. They added many types of songs to their repertoire during the year.

A newly formed group called the Boys' Octette met on Monday nights for practice. Under the supervision of Mrs. Ferrell, the group sang at civic clubs and other functions.

**BOYS' CHORUS OFFICERS**—Stirling Garrard, secretary; Bill Phillips, vice-president; Sam Miller, president; Becky Burwell, treasurer.