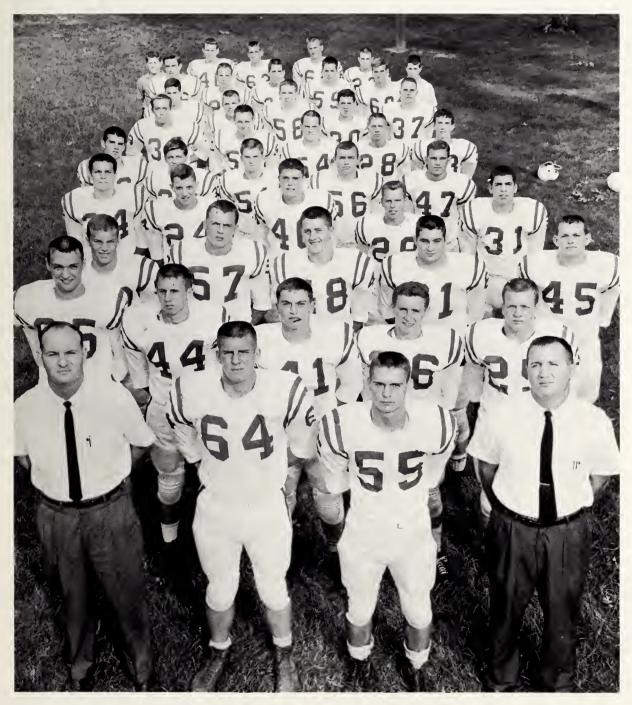

were led by the passing of T. Marley and the running of E. Banks and J. Simeon. The second half was a different story, however, as neither team could record a sustained drive. A bad snap from center and an alert Bison line resulted in a safety, making the final score 22-20.

**DURHAM:** Playing host to the Durham High Bulldogs, High Point's Black Bison team dominated the first half of the game with T. Marley passing to C. Ritchie for two touchdowns. The Bison went into the second half with a 12-6 lead before Durham unleashed a powerful offensive attack that sent second stringer, Jimmy Durham, over for three touchdowns. The Black Bison lost their first game of the season by the score of 24-12.



Varsity scrimmage prepares far raugh games ahead.

## Bison have best season in seven years.



VARSITY FOOTBALL TEAM—Row 1: Heod Cooch Hipps, Morgon, Corr, Line Cooch Stovnitski. Row 2: Dunlop, Ritchie, Morley, Simeon, Bonks. Row 3: Reddick, C. Jomes, Perrymon, Cook, Rogers. Row 4: Sheffield, E. Jomes, Thomos, Murrow, Sherrill. Row 5:

Truitt, Proctor, Haywood, Gardner, Gregory. Row 6: Chombers, Bryont, Choppell, Rowe, Scruggs. Row 7: Howard, Greeson, Hendrix, Sonders, Morris. Row 8: Webb, Helm, Stetler, Yokley, Pruett, Oldhom. Row 9: Wright, Howington, Wolker, Zimmermon, Butler, Leory.



All-State Tockle John Hill of Greensboro is in pursuit of Tom Morley running on end sweep.

**REYNOLDS:** Although they were hampered by the absence of three-fourths of the starting backfield, the Bison displayed the best defense of the season against R. J. Reynolds in Winston-Salem. High Point