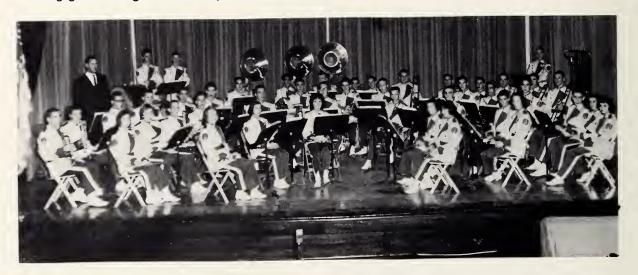

### Orchestra excels again with new director.

ORCHESTRA OFFICERS—Robert LeFever, president; Guy Carr, vice-president; Ruth Folger, treasurer; Koweta Allgood, secretary; Steve Hyman, member-atlarge.

Under the direction of Mr. E. Barry Ruth, the HPHS orchestra prepared for the many performances demanded of them during 1960-61. The orchestra played in assembly programs, presented many concerts, and participated in various contests. In December the orchestra took part in the HPHS Music Department's presentation of Handel's "The Messiah." Later the group participated in the Piedmont Orchestra program and in the North Carolina Music Educators' State Orchestra Festival. Several members of the group were selected as delegates to the All-State Orchestra in Raleigh.

## to parade with precision at school games.

Led by Drum Major Robert LeFever and seven majorettes, the HPHS marching band added an abundance of color, spirit, and music to nine football games this year. Decked out in their bright uniforms and new blue hats, they participated in many local parades. On October 15 they journeyed to Chapel Hill for the annual University of North Carolina Band Day. Along with other bands of the state, they took part in the half-time show of the Carolina-Wake Forest game.

The marching band was composed of members of the concert and symphonic bands. Both majorettes and band members worked faithfully at daily practice under Mr. Carter's direction. Their reward was the plaudit "Well done" from the student body.