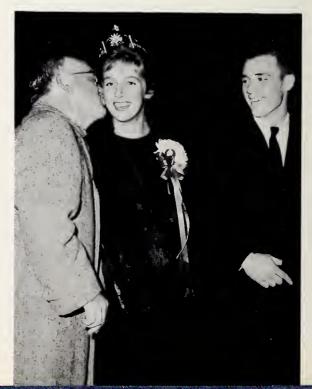

These were unique times — times that would happen only in your years at High Point High.

All the excitement of Homecoming doy is pictured on the smiling foce of Nonobeth Dutton, 1960 Homecoming Queen, as Moyor Pro Tem Hobort Bryont congrotulotes her with Horold Moose looking on enviously.