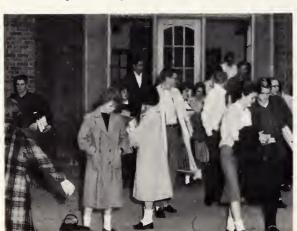

### PEMICAN 1961

Published by the Senior Class of 1961

HIGH POINT HIGH SCHOOL High Point, North Carolina Volume XVII

Dickie Frith and Judy Cameran pause to glance at the clack, wandering if all their activities will fit into the remainder of the school day.