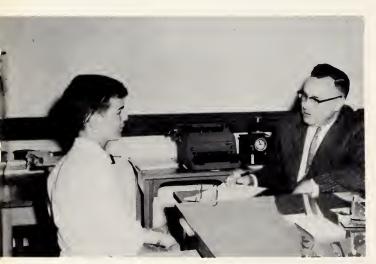

### Secretaries manage office efficiently.

Mrs. Johnsie Jacksan, office secretary, explains the use of the recard cards to Gloria Pirtle.

Sorting the mail is only one of the numerous tosks performed by Mrs. Daris Teague, assistant secretary.

"Mrs. Jackson in the general office can answer your question," was the advice given to inquiring students during the past year. Although Mrs. Jackson usually faced a desk piled high with work, she was never too busy to answer the questions of students.

Mrs. Jackson's secretarial duties included taking care of money and general business affairs. Among the latter were filing reports, supervising the bus drivers, telephoning, writing business letters, issuing books, and efficiently managing the general office.