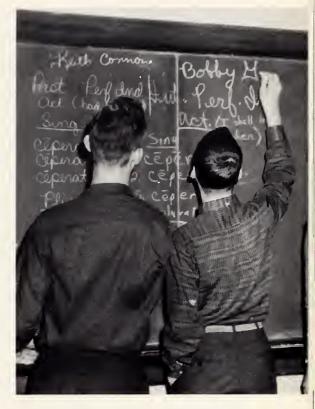

Keith Connor and Bobby Garner demonstrate their knowledge of Latin conjugations on a blackboard assignment.

Vicki Snider reads in her best form to a receptive audience in speech class.