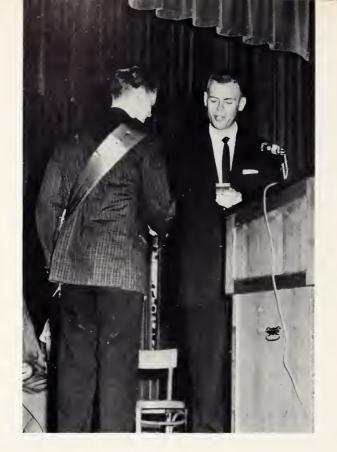

These were unique times — times that would happen only in your years at High Point High.

All the excitement of Homecoming doy is pictured on the smiling foce of Nonobeth Dutton, 1960 Homecoming Queen, as Moyor Pro Tem Hobort Bryont congrotulotes her with Horold Moose looking on enviously.