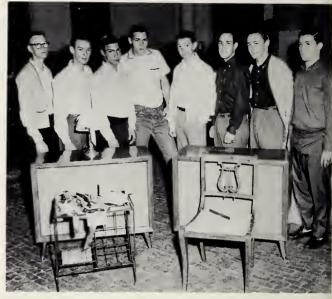

Service trays, ash trays, and lamp stands were produced in the metal work snop by boys who had mastered the operation of welders, metal lathes, milling machines, and surface grinders, as well as metal casting procedures.

Members of this metalworking class look on with observant eyes as H. M. Daniel solos on the metal lathe.

Under the direction of J. Frank Shields, Herb Hipps, A. J. Simeon, and J. Don Meyers, students of HPHS learned safe driving practices.