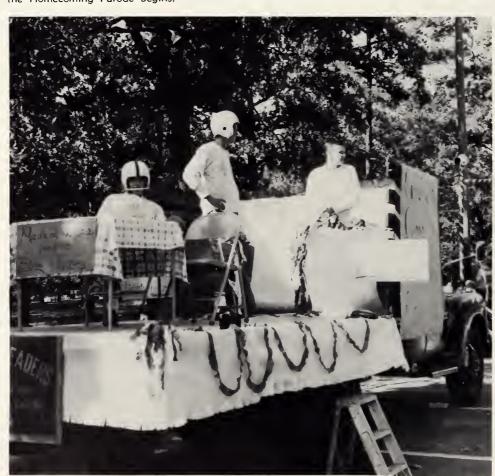

These were unique times — times that would happen only in your years at High Point High.

All the excitement of Homecoming doy is pictured on the smiling foce of Nonobeth Dutton, 1960 Homecoming Queen, as Moyor Pro Tem Hobort Bryont congrotulotes her with Horold Moose looking on enviously.

### Homecoming is day of suspenseful events

Members of the Future Business Leoders of America are groteful for the short rest befare the Homecoming Parode begins.

Jane Tucker

Much preparation and tail go into the making of Homecoming floats. Here, members of the Future Homemakers of America and Girls' Athletic Association work frantically to finish their entries before the parade.

## climaxed by crowning of the Queen.

Betty Lou Turner Bekki Vogler

Sharon Turpin Marion Wade

Jimmy Van Anda Beverly Wagner

Ann Van Hoak Dale Walker

Leroy Walker

Irene Wall

James Wall