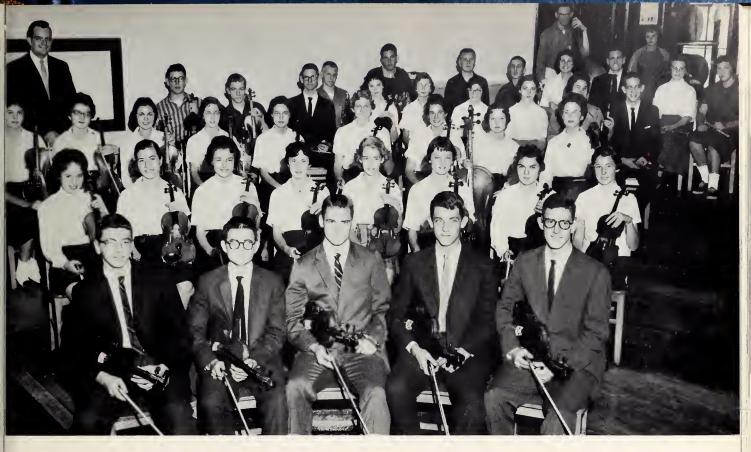

Girls Tearn sportsmanship as well as sports in the physical education classes taught by Miss Hester.

gym classes for both boys and girls.

ORCHESTRA—Row 1: Hyman, Livengood, Carr, Myers, Taylor. Row 2: Morris, Katsionis, Jane Hayworth, Abernathy, Bell, Price, Peace, Hemric. Row 3: Jester, Folger, Lewis, Turner, Jean Hayworth, Deyo Norman, Foster, Austin. Row 4: Mr. Ruth, Eddinger, Kearns, Zett, Lovelace, Knight, Saunders, Huneycutt, Allgood, LeFever. Row 5: Carter, Pruette, Brinkley, Robinson, Lewis, Gibson, Lain, Everhart, Murrow, Smith.

### Orchestra excels again with new director.

ORCHESTRA OFFICERS—Robert LeFever, president; Guy Carr, vice-president; Ruth Folger, treasurer; Koweta Allgood, secretary; Steve Hyman, member-atlarge.

Under the direction of Mr. E. Barry Ruth, the HPHS orchestra prepared for the many performances demanded of them during 1960-61. The orchestra played in assembly programs, presented many concerts, and participated in various contests. In December the orchestra took part in the HPHS Music Department's presentation of Handel's "The Messiah." Later the group participated in the Piedmont Orchestra program and in the North Carolina Music Educators' State Orchestra Festival. Several members of the group were selected as delegates to the All-State Orchestra in Raleigh.

A special feature of the year was the participation of the HPHS orchestra, along with the Junior High orchestras, in the High Point Fall Orchestra Festival. Presented in November, this program was the first of its kind in High Point.

ORCHESTRA FIRST CHAIRS—Row 1: Joon Foster, cello; Betsy Price, viola. Row 2: Kay Everhort, boss; John Eddinger, first violin; Steve Hymon, second violin.

Attending to the business problems of the HPHS orchestra were the officers of the group: Robert LeFever, president; Guy Carr, vice-president; Ruth Folger, secretary; Koweta Allgood, treasurer; and Steve Hyman, member-at-large.