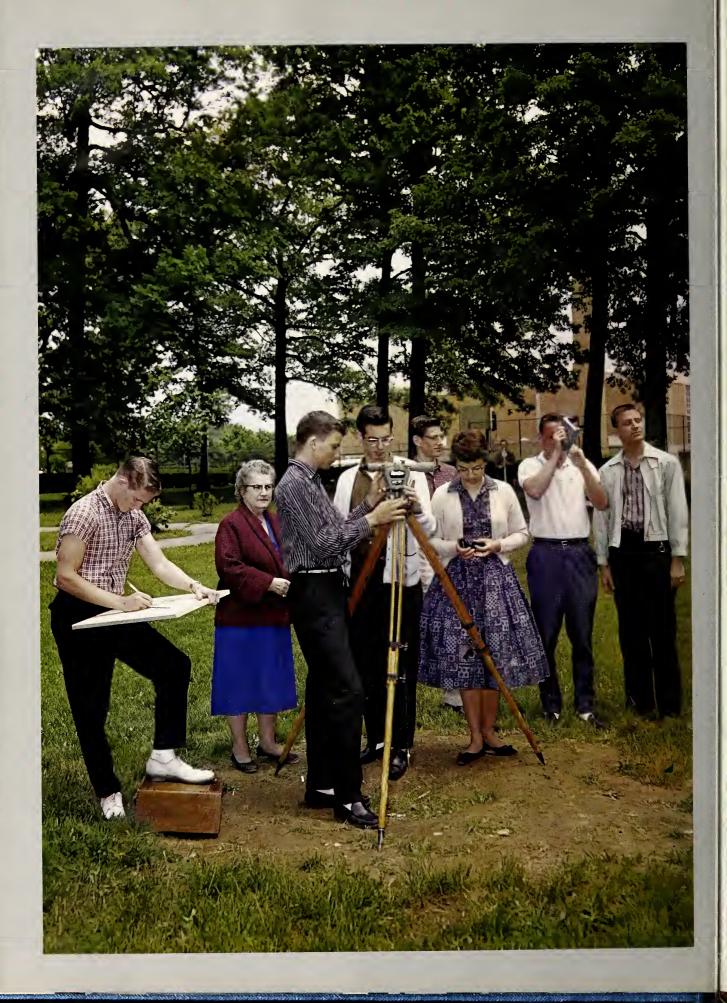

# times belong to as...

Smiling faces, cheerful dispositions, and willingness to learn characterize the students at High Point High. The group below represents the individual personalities who will remember their cheerful, challenging, and changing times in high school.