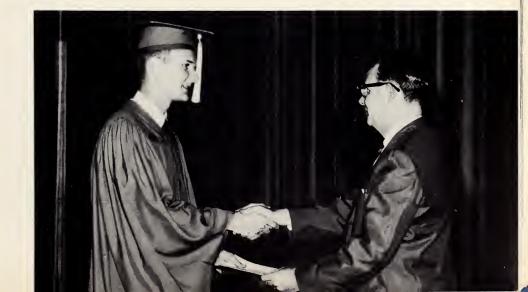

W. A. TOMLINSON Chairman of Board, High Point City Schools

MR. D. P. WHITLEY High Point High School Principal

Class officers, Brenda Hinkle, Steve Weavil, and Ricky Greeson, present o typewriter ond table to Mr. Whitley in appreciation of his service to the school.