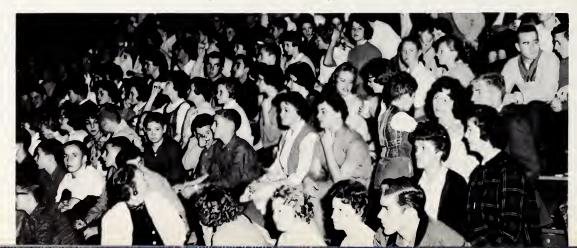

# times belong to as...

Smiling faces, cheerful dispositions, and willingness to learn characterize the students at High Point High. The group below represents the individual personalities who will remember their cheerful, challenging, and changing times in high school.