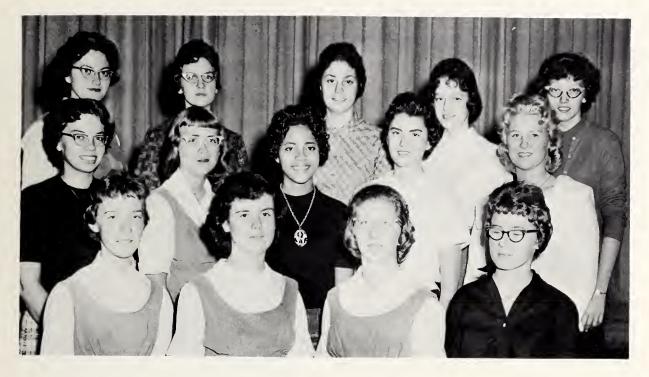

# times belong to as...

Smiling faces, cheerful dispositions, and willingness to learn characterize the students at High Point High. The group below represents the individual personalities who will remember their cheerful, challenging, and changing times in high school.