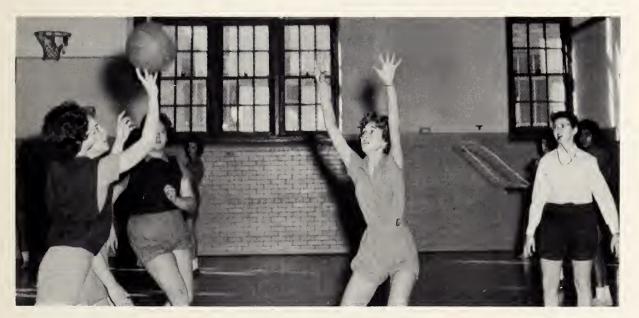

Under the direction of Miss Pat Hester, the girls played the team sports of basketball, volleyball, speedball, and softball; and the individual sports of track, handball, archery, ping-pong, badminton, shuffleboard, and tennis.

Deep-knee-bends prove to be a problem of strength and bolance for the girls' physical education classes.

Girls in physical education classes look forward to basketball just as much as boys—even if the rules are a little different.

Girls Tearn sportsmanship as well as sports in the physical education classes taught by Miss Hester.

gym classes for both boys and girls.

ORCHESTRA—Row 1: Hyman, Livengood, Carr, Myers, Taylor. Row 2: Morris, Katsionis, Jane Hayworth, Abernathy, Bell, Price, Peace, Hemric. Row 3: Jester, Folger, Lewis, Turner, Jean Hayworth, Deyo Norman, Foster, Austin. Row 4: Mr. Ruth, Eddinger, Kearns, Zett, Lovelace, Knight, Saunders, Huneycutt, Allgood, LeFever. Row 5: Carter, Pruette, Brinkley, Robinson, Lewis, Gibson, Lain, Everhart, Murrow, Smith.