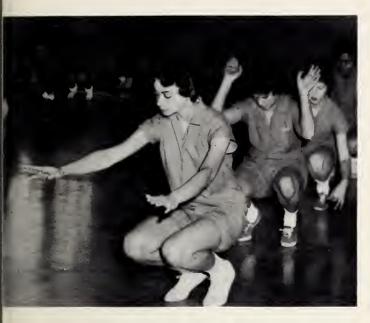

Deep-knee-bends prove to be a problem of strength and bolance for the girls' physical education classes.

Girls in physical education classes look forward to basketball just as much as boys—even if the rules are a little different.

Girls Tearn sportsmanship as well as sports in the physical education classes taught by Miss Hester.

gym classes for both boys and girls.

ORCHESTRA—Row 1: Hyman, Livengood, Carr, Myers, Taylor. Row 2: Morris, Katsionis, Jane Hayworth, Abernathy, Bell, Price, Peace, Hemric. Row 3: Jester, Folger, Lewis, Turner, Jean Hayworth, Deyo Norman, Foster, Austin. Row 4: Mr. Ruth, Eddinger, Kearns, Zett, Lovelace, Knight, Saunders, Huneycutt, Allgood, LeFever. Row 5: Carter, Pruette, Brinkley, Robinson, Lewis, Gibson, Lain, Everhart, Murrow, Smith.