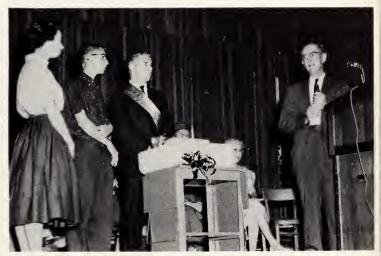

These were unique times — times that would happen only in your years at High Point High.

All the excitement of Homecoming doy is pictured on the smiling foce of Nonobeth Dutton, 1960 Homecoming Queen, as Moyor Pro Tem Hobort Bryont congrotulotes her with Horold Moose looking on enviously.