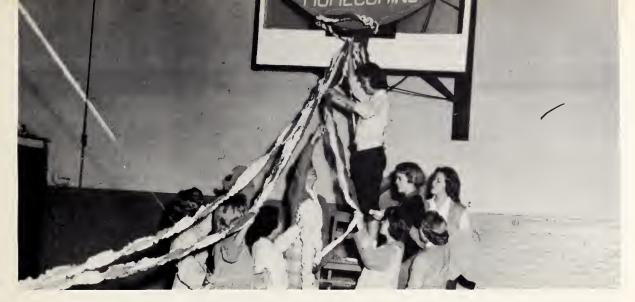

These were unique times — times that would happen only in your years at High Point High.

All the excitement of Homecoming doy is pictured on the smiling foce of Nonobeth Dutton, 1960 Homecoming Queen, as Moyor Pro Tem Hobort Bryont congrotulotes her with Horold Moose looking on enviously.