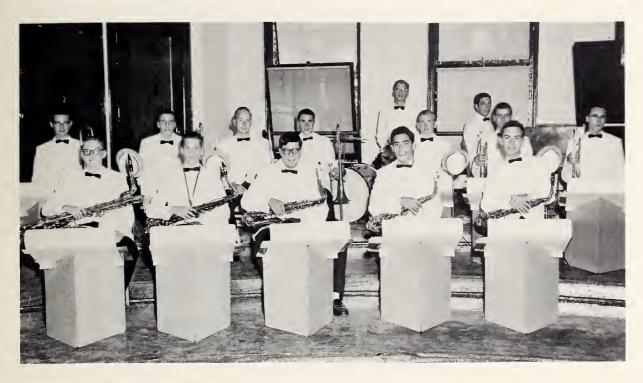

#### Commodores highlight events with music.

**THE COMMODORES**—**Row 1:** Sherman, Garner, Howord, Torres, Yokley. **Row 2:** Clark, Dorr, Wheless, Conrod, Troxler, Southord, Melnikov, Dovis, Strickland.

Under the direction of Mr. David Carter, the dance band, better known as the Commodores, prepared a varied repertoire of lively dance music. During the 1960-1961 school year they made various public appearances. They furnished music for the PTA Open House, numerous civic club meetings, the annual HPHS Talent Show and played at other schools in the Piedmont area.

Practicing regularly gave the dance band members the necessary unity and teamwork to produce good musical quality in rhythm, melody, and harmony. The band was enthusiastically received on many occasions.

Boys playing in the dance band during the past school year included Robert Torres, Keith Yokely, Bobby Garner, Alan Howard, and George Sherman, saxaphone; Billy Davis, Tommy Strickland, and Charles Southern, trumpets; Herb Dorr, Kenneth Clark, Glenn Wheeless, and David Conrad, trombones; Jimmy Troxler, drums; and Gary Melnikov, piano.