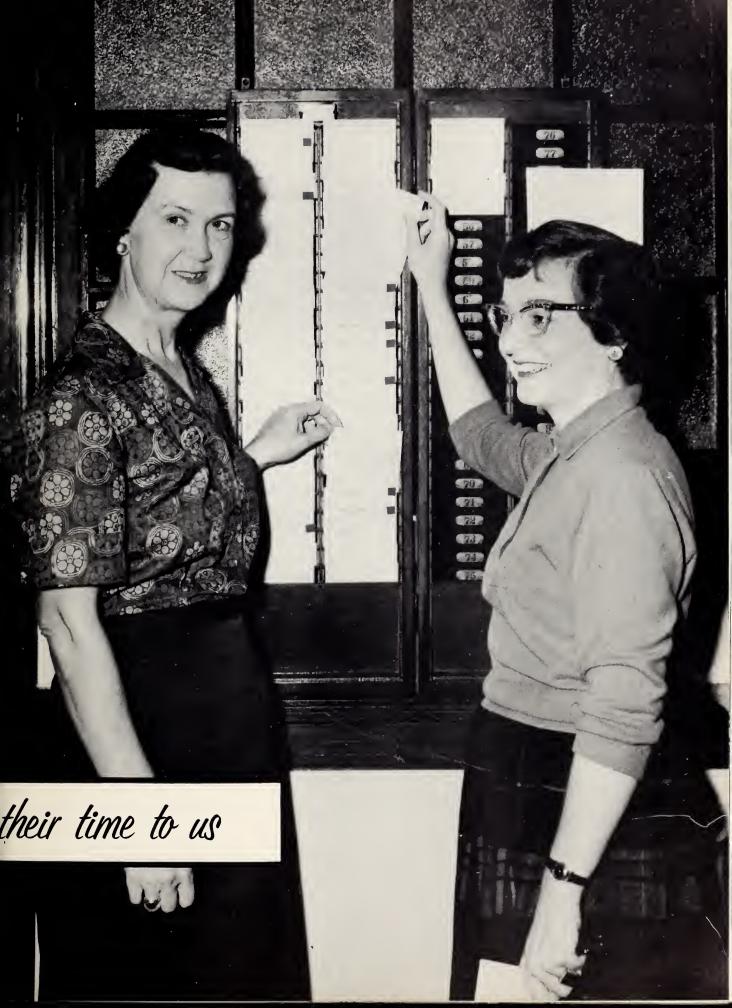

### Secretaries manage office efficiently.

Mrs. Johnsie Jacksan, office secretary, explains the use of the recard cards to Gloria Pirtle.

Sorting the mail is only one of the numerous tosks performed by Mrs. Daris Teague, assistant secretary.

"Mrs. Jackson in the general office can answer your question," was the advice given to inquiring students during the past year. Although Mrs. Jackson usually faced a desk piled high with work, she was never too busy to answer the questions of students.

Mrs. Jackson's secretarial duties included taking care of money and general business affairs. Among the latter were filing reports, supervising the bus drivers, telephoning, writing business letters, issuing books, and efficiently managing the general office.