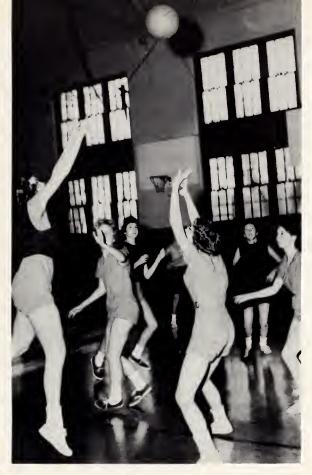

Under the direction of Miss Pat Hester, the girls played the team sports of basketball, volleyball, speedball, and softball; and the individual sports of track, handball, archery, ping-pong, badminton, shuffleboard, and tennis.

Deep-knee-bends prove to be a problem of strength and bolance for the girls' physical education classes.

Girls in physical education classes look forward to basketball just as much as boys—even if the rules are a little different.

Girls Tearn sportsmanship as well as sports in the physical education classes taught by Miss Hester.

gym classes for both boys and girls.

ORCHESTRA—Row 1: Hyman, Livengood, Carr, Myers, Taylor. Row 2: Morris, Katsionis, Jane Hayworth, Abernathy, Bell, Price, Peace, Hemric. Row 3: Jester, Folger, Lewis, Turner, Jean Hayworth, Deyo Norman, Foster, Austin. Row 4: Mr. Ruth, Eddinger, Kearns, Zett, Lovelace, Knight, Saunders, Huneycutt, Allgood, LeFever. Row 5: Carter, Pruette, Brinkley, Robinson, Lewis, Gibson, Lain, Everhart, Murrow, Smith.