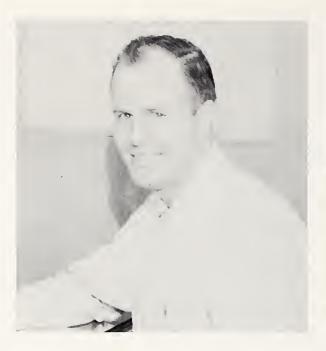

W. A. TOMLINSON Chairman of Board, High Point City Schools

MR. D. P. WHITLEY High Point High School Principal

Class officers, Brenda Hinkle, Steve Weavil, and Ricky Greeson, present o typewriter ond table to Mr. Whitley in appreciation of his service to the school.

Principal D. P. Whitley encouraged students to prepare for leadership in the community by participating in school activities now. He set an example of leadership in the community and state by his membership in various organizations. He served as president of the North Central Schoolmasters Club.