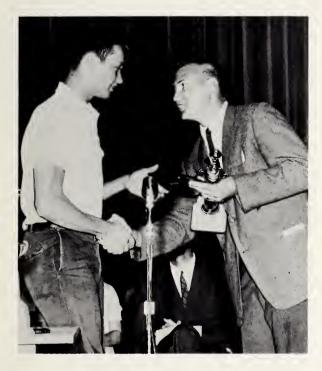

These were unique times — times that would happen only in your years at High Point High.

All the excitement of Homecoming doy is pictured on the smiling foce of Nonobeth Dutton, 1960 Homecoming Queen, as Moyor Pro Tem Hobort Bryont congrotulotes her with Horold Moose looking on enviously.