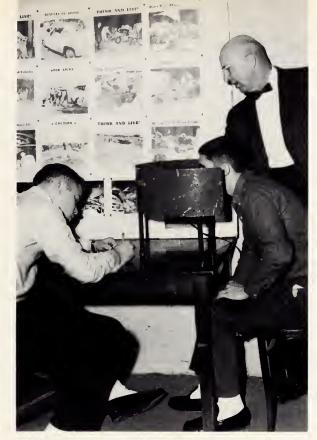

Even the tree-lined drive with its fomiliar goteposts, its beouty and serenity, seems to present o chollenge to those who enter there.

Challenges ore met not only through ocodemic courses but olso in courses such os home economics. Libby Chondler, Rose Anne Boyles, and Pot Kidd show how the course prepores students for later life.