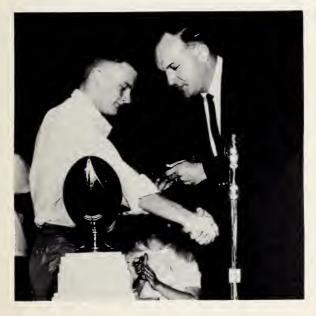

These were unique times — times that would happen only in your years at High Point High.

All the excitement of Homecoming doy is pictured on the smiling foce of Nonobeth Dutton, 1960 Homecoming Queen, as Moyor Pro Tem Hobort Bryont congrotulotes her with Horold Moose looking on enviously.