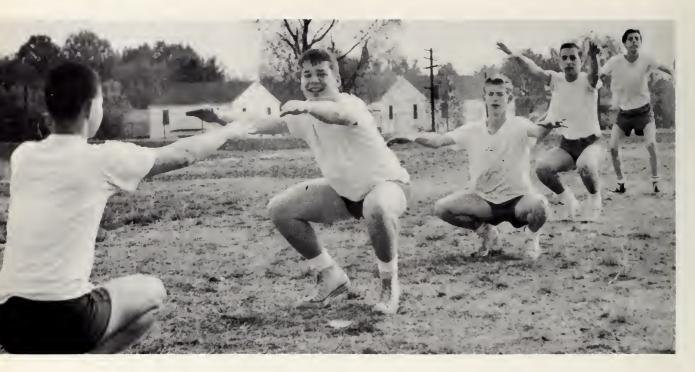

Driver education teaches rules of safety.

Bays' gym classes warm up with a series of exercises like the deep-knee-bend before beginning any competitive sports.

Boys' gym classes seem to enjay basketball mare than any other seasonal sport.

Students of HPHS having Physical Education on their schedules looked forward to a period of pleasure and learning on the playing field. Developing muscular skills and good sportsmanship, they engaged in both team and individual sports, as well as gymnastics.