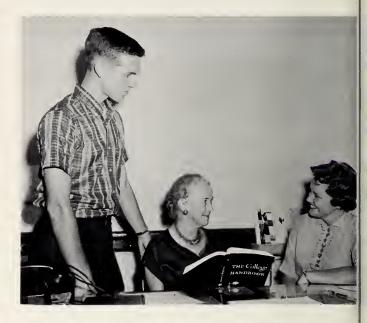

Administrators perform tasks efficiently.

Dean of High Paint High, Mr. Ralph H. Vance, can always be faund with a smile and friendly greeting far everyane.

Guidance caunselar, Miss Frances Haywaad, helps seniars, Dale Walker and Cannie Newnam, with their college chaices.

As director of guidance services, Miss Frances Haywood co-ordinated the work of the guidance program. She worked with the administration, the faculty, the students, and the parents to provide information and counseling for all students.

As counselor and sponsor of the senior class, Miss Haywood advised concerning college selection and career choice. In addition, she supervised College Entrance Examination Board Tests in the High Point area.