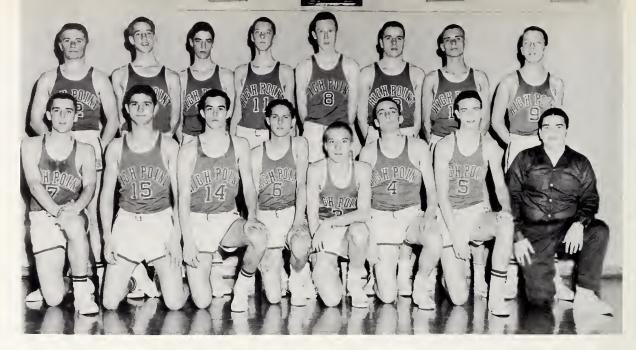

## Senior Class is led by competent room

**SENIOR EXECUTIVE BOARD—Row 1:** Watkins, Shirley, Kinney, Sammers, Thompson, Blackburn, Spencer, Harrison, Bruton, Delappe. **Row 2:** Brenner, Okey, Herbert, Epting, Whelless, Robinson, Tharntan, Walker.