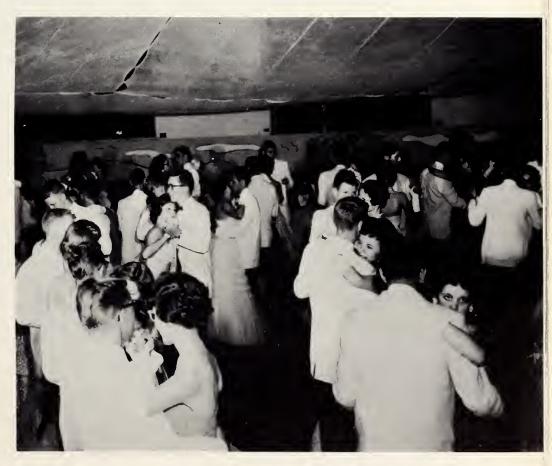

#### Juniors, Seniors dance to soft music

Tommy Smith Margaret Spencer

Rozane Soats Robert Stamey

Nancy Slawter

Henry Smith

Howard Smith

Sharon Smith

#### of "Summertime" at their 1960 Prom.

Sandra Spell
Mary Fronces Stanton

One of the most cherished memories of the times at High Point is the Junior-Senior Prom with its exciting preparation and its dream-world atmosphere.