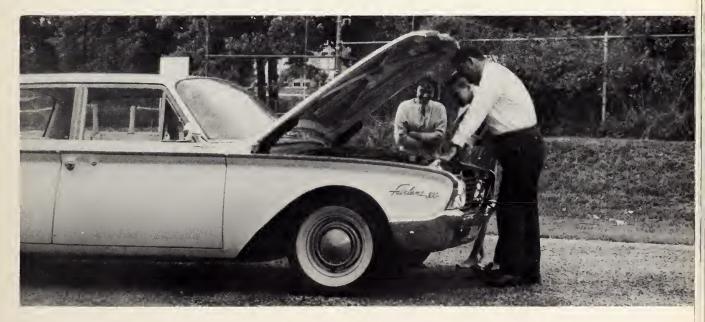

Mr. Shields teaches David Conrad that good vision is an important part of good driving. Joe Slate records David's field of vision score.

Driver education trainees Ann Newsom and Jimmy Nelson get out and under, as coach Meyers explains what makes a car tick.