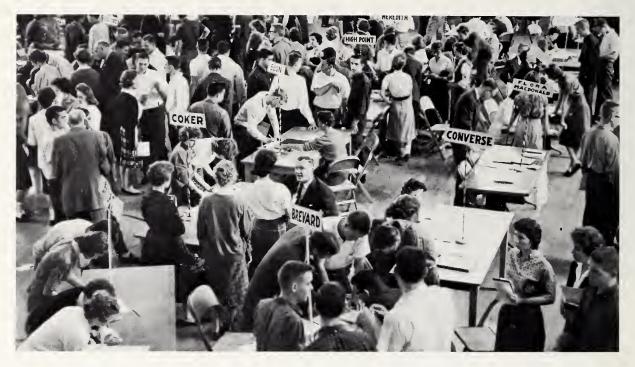

In October the juniors, looking towards future educational plans, attended College Day to interview representatives of the various colleges.

One of the most outstanding events of the year was the production of the class play, a farce-comedy in three acts entitled "No Moon Tonight," under the direction of Miss Eleanor Tapp. Presented on November 18 and 19, the play was quite a success. The proceeds from the play went to pay for the Junior section in the PEMICAN and to finance the Junior-Senior prom, an event much anticipated all the year long.