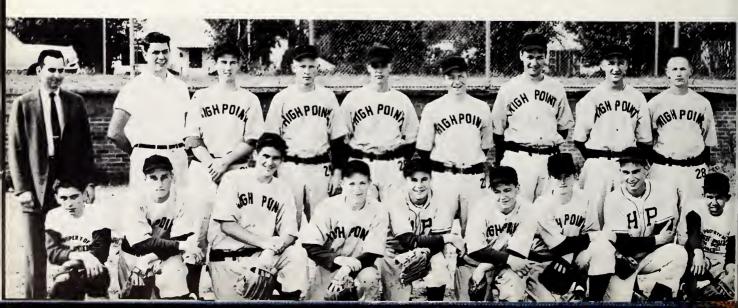

High | Point |   | 6   | Cranbrook  | 4   |

Jerry Dennis, Jerry Jones, David Kemp, and Harold Moose joke with one another before David's turn at bat.





Afternoon batting practice helps Darrell Ferguson and Harold Moose keep in perfect form.

Under the direction of Coach Larry Bostian, the Black Bison finished the 1960 baseball season with a record of five wins and six losses. These heavy losses lowered the Bison from second to fourth place in the Central 4-A Conference. Hurlers for the Bison were David Kemp, Gerald Swaim, and Jimmy Stevenson. Harold Moose .310 and David Kemp .321 were the Bison power hitters.

1960 BASEBALL TEAM—Row 1: York, Swain, Rising, Allred, Robinson, Proctor, Haywood, Carrick, Molina.

Row 2: Coach Bostian, Kelly, Craver, Gardner, M. Dunlap, B. Dunlap, Poteat.



## Netmen display great effort during season.



**TENNIS TEAM: Row 1:** McDade, Staddard, Koontz, Marin, Dunbar, Weathers. **Row 2:** Raper, Wheless, Dillon, Carmichael, Davis, Burris, Staley.

Glenn Wheless takes a backhand practice swing in preparation for an impartant match.



Members of the 1960 Bison tennis team, coached by W. E. Marlette, bowed to three opponents, tied one match, and soundly defeated Greensboro Senior Ḥigh in a well-won score of 6-3. However, net men from Cranbrook, Lexington, and a strong team from Reynolds High were too much for the struggling Bison, who went down in defeat against these two rivals.

Bad weather failed to give the Bison an opportunity to recoup their losses in a match with Burlington, and Salisbury's squad held the local team to a draw. The vic