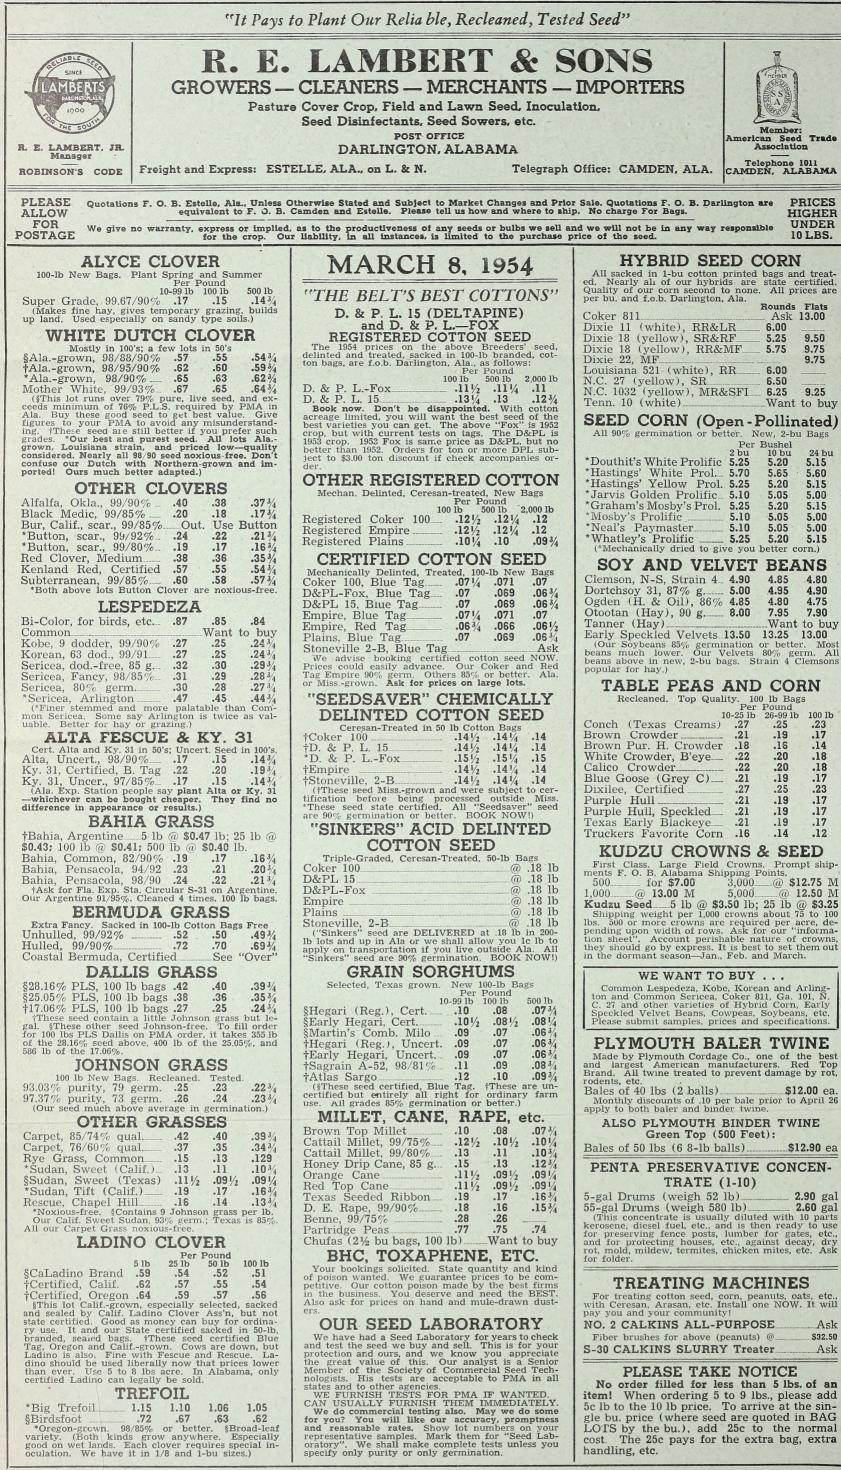

ater for spraying in build-ings, on cattle, etc. to kill flies, etc., and to control other insects attacking fruits, vegetables, plants, etc. Ask for folder.

| 1 lb canisters (\$1.10 each postpaid) | .90 | lb |  |
|---------------------------------------|-----|----|--|
| 4 lb bags (.45 lb in 48 lb cases)     | .48 | lb |  |
| 50 lb bags (packed singly)            | .43 | lb |  |

### "DEENATE" 50-W AND "PENCO" WB-50 (WETTABLE DDT)

4-lb bags (12 per case @ .31 lb)\_ 50-lb bags (packed singly)—"Penco" only\_\_\_\_\_.29 lb

### HAND SEED SOWERS

Regular Cyclones: \$3.60 each here, \$3.85 postpaid. Heavy Duty Cyclones, \$4.50 each here, \$4.75 postpaid. Allow 3% Ala. Sales Tax.

ARASAN

Makes grasses and legumes grow better. Plant treated seed. 100 lbs requires 8 oz Arasan. Ask for folder.



ASK FOR PRICES ON LARGE LOTS OF SEED-ALSO DELIVERED PRICES