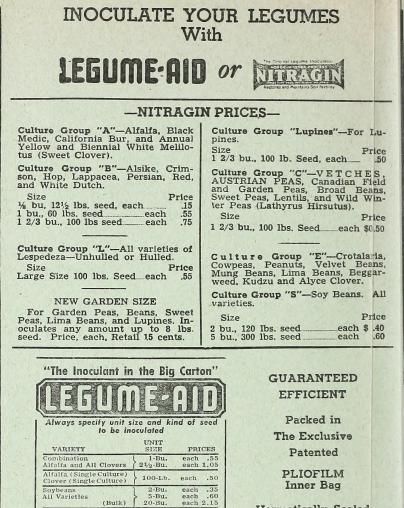

AND PROTECT THE LEGUME BACTERIA

### THE PASTURE BOOK and THE LIVESTOCK BOOK

Vetch, Winter Peas, Field and Garden Peas

Limas,

Field and Lespedeza

Cowpeas, Peanuts Mung Beans, Lim Kudzu, Crotalaria

ulled or Un Il Varieties

Lupines All Varieties

Ladino Clover

Birdsfoot and

Trefoil Garden Peas, Beans,

Sweet Peas and Lupines

100-T.b.

100-Lb.

100-Lb. 5-Bu

100-Lb.

10-Lb.

Packet

10-Lb. Packet

5-Lb.

Packet

each .50

each

each .35

each

each ,25

each .15

.50

.60

.50 .25 each

These valuable books were written by W. R. Thomp-son, Extension Pasture Specialist, State College, Miss. He is a real authority on building good pastures and on livestock. Mr. Thompson is in much demand as a speaker before agricultural groups. His books give much useful information and pictures. The Pasture Book has been so popular that there have been 10 edi-tions since 1949. The Livestock Book came out recent-ly. Every farmer should have these books. Order from us today. Each book costs \$3.50.