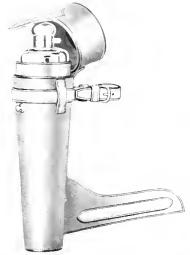

Scott's Patent Lady's Safety Stirrup Iron, each 18 6.

- Lady's Hand Forged Steel Stirrup Iron, with revolving bottom, 27 6.
- If complete with Web Stirrup Leather and Pigskin Case to hang on side of saddle, 42/-, as illustration, but without hinge at side.