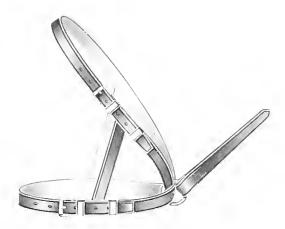

 $\begin{array}{c} {\rm Lined\ Breastplate\ with\ split,\ 37\ 6}\\ {\rm\ Less\ split,\ 30/-}\\ {\rm\ Unlined\ ditto,\ \ldots\ 27/6}\\ {\rm\ Less\ split,\ 21/-} \end{array}$ 

1 in. Bridle Rein with lace, studded or looped, ... 21/-