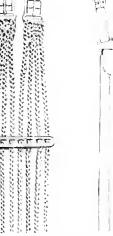

### Girths, Stirrup Irons, Etc.

Best Web Melton Best Woollen Girths, White. Web Girths, Grey, Fawn, or White, Grey, Fawn, or Blue, Blue, set 14/6 pair 10/6

Improved Polo Girth. each 18/6

Folded Leather Girth, pair 22/6B. quality. 16/6 String Girths. 8/6 \*(Supply limited).