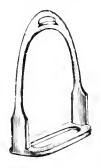

HUNTING AND POLO STIRRUP IRONS.

Open Bottom Prussian side Warranted super quality hand forged steel, 43, 41, 44. ... 21/- pr. Do., in super nic, 12/6 ,. Do., for Boys' Saddles, 10/6 ..

Leather Toecap for Children's Saddles, 12/6 ..

No. 1.

No.1. Boys' Safety Rubber Side Stirrup Iron, best forged steel.

as illustrated. No. 1, 22/6 pr. No. 2, Boys' Springside Irons, as illustrated, No. 2, best hand torged steel, ... 42/- pair

Hunting and Polo Spurs, in super metal comp., black or brown straps, 12/6 pr.