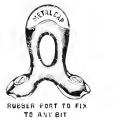

|           |          | 10/6     |
| A 1 in. Jute 3 in. Single 3 | Strapped Ro  | ller,     |          |         |           |          | 10/6     |
| A Blue and White Linen      | Summer Rol   | ler       |          |         |           |          | 10/6     |
| FELT ROLLER PADS F          | TTTED TW     | O STRA    | PS,      |         | • • •     | 6        | each 7/6 |
|                             |              |           |          |         |           |          |          |

SURCINGLES 3 in. Worsted, 8/6; Union, 6/6; Cotton, 3/-; Jute, 2/6.



Fetlock Ring with strap to run 5/6through.



PORT MOUTH CURL COVER Rubber Bit Covers for Half-moon, Port-mouth, Jointed mouth, 4/6 each



Rubber Cheek Guards. 5/6 pair Leather Cheek Guards. 4/6 Do., Argentine patt., 6/6 pair



Rubber Ports to screw on bits,  $7/6~{\rm each.}$ 

### Breaking Tackle.



STALLION SHOW BRIDLES, CLOTHING, Etc., always in stock.

BLACKWELL'S DUMB JOCKEY—Made of Gutta Percha and Whalebone, for breaking in colts by kind treatment, easy mouthed and temperate. Price, including Crupper, Girth, and Spring Side Reins, each, .....

 Breaking Cavesson, with Galvanised Furniture,
 ...

 Bit Straps for same,
 ...

 Web Langeing Rein, made of best tubular web,
 ...

 Tattersall Colt Bit, best hand forged steel (see page 18),

 Monthing Bit with Keys, galvanised (see page 18),

 Web Driving Reins, made of best tubular web,

 Do.
 do.

 do.
 do.

 Lungeing Whip with 5-it, thong,
 ...

| (       | marchom  | a rot mus | uning in | concerning. | mine creat |
|---------|----------|-----------|------