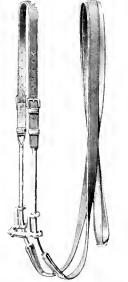

### Bridles, Etc.

Super Quality Weymouth Bridles, # in, and 2 m. Rems, complete Cavesson Noseband- at with hand forged steel bits, 55 - ; if with super nickel bits, 46/-42/6 38/6 52 6 44/do, Pelham Double Rein Snaffle do do. do. do. do. do. do. do.  $\mathrm{do.}$ do. do. do. do.  $d_{O_1}$ 33/-Single Rein Snaille do.  $\mathbf{d} \mathbf{o}$ . 38,6 do. dodo. do, do, All Bridles fitted with super Eglantine buckles,

Lace. Plated, or Rubber Rein can be supplied to Single Rein Snattle Bridles at 5 - extra each bridle. Bridles (as illustration) can be supplied with inside study or to buckle on at 5 - extra each. For prices of Bits only see pages 17 and 18.