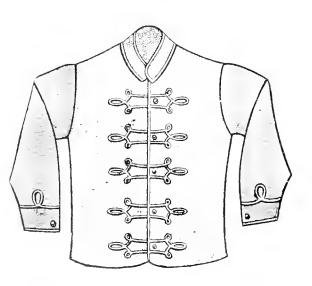

#### Winter Clothing.

| Extra Super Fawn Rugs, London Colour, extra heavy bound S         Livery Cloth,          Medium ditto, bound Leader,          Ditto, bound Venetian,          Special          Special Blue or Green do., bound binding,         Kersey Tilting, Black and Scarlet,                  Letters, 1.3,       Mono., 16 a letter. | $\begin{array}{cccccccccccccccccccccccccccccccccccc$ | Pad. Head<br>6'6 35 -<br>5 6 28,6<br>5 6 27 6<br>5/- 25'-<br>5 6 30'-<br>5 6 30/-<br>5 6 30/-<br>8'6 Union 6.6 C | Roller.<br>22.6<br>21<br>21<br>18.6<br>21<br>18.6<br>18.6<br>21<br>18.6<br>18.6 | Fillet.<br>1 6<br>1 6<br>1 -<br>1/6<br>1/-<br>1/-<br>1/- | $\begin{array}{c} \text{Complete.} \\ \pounds 5 \ 15 \ 6 \\ \pounds 4 \ 18 \ 6 \\ \pounds 4 \ 14 \ 0 \\ \pounds 4 \ 12 \ 0 \\ \pounds 4 \ 15 \ 6 \\ \pounds 4 \ 15 \ 6 \\ \pounds 4 \ 15 \ 6 \\ \pounds 4 \ 17 \ 0 \\ \end{array}$ |
|------------------------------------------------------------------------------------------------------------------------------------------------------------------------------------------------------------------------------------------------------------------------------------------------------------------------------|------------------------------------------------------|------------------------------------------------------------------------------------------------------------------|---------------------------------------------------------------------------------|----------------------------------------------------------|------------------------------------------------------------------------------------------------------------------------------------------------------------------------------------------------------------------------------------------------------------------------------------------------------|
|------------------------------------------------------------------------------------------------------------------------------------------------------------------------------------------------------------------------------------------------------------------------------------------------------------------------------|------------------------------------------------------|------------------------------------------------------------------------------------------------------------------|---------------------------------------------------------------------------------|----------------------------------------------------------|------------------------------------------------------------------------------------------------------------------------------------------------------------------------------------------------------------------------------------------------------------------------------------------------------|

#### Summer Clothing.

| Super Twill Lineu Summer Sheet, check pattern     | s, as tollows : - | Blue and white, red | l and v | vhite, | green |
|---------------------------------------------------|-------------------|---------------------|---------|--------|-------|
| and white, red, white, and blue,                  | Rug. 216          | Roller, <b>10</b> 6 | Fillet  | Strin  | g. 16 |
| Second Quality Linen Sheet,                       | 18,6              | ., 10/6             | • 7     | •••    | 16    |
| Night Rug, all interwoven, extra heavy, with sure | ingle.            |                     |         |        | 25/-  |
| Army Pattern, with two straps and buckles at ches | st, with surcing  | gle,                |         |        | 18,6  |
| Cheaper Quality, part lined, with sureingle,      |                   |                     |         |        | 12/6  |