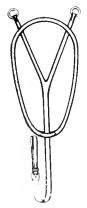

Knee Caps. Extra Super Rugging, 15/- pr.

8/6 pr.

Lungeing Rein, best tubular web, 21 It, long, with leather billet, 18/6