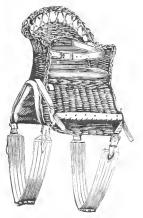

#### Child's Pilch Saddle.

Child's Chair Saddle.

Single Chair to face front. All complete, with Guths, &c., 70/-

Child's Pilch Saddle All-over Quilted Hogskin, with extra Leaping Head, as Lady's Saddle, to ride on either side, for boy or girl, complete, ... ... £5 10/-Do. Quilted Initiation Hogskin, to ride either side, complete, ... ... £4 15/-

#### Children's Double Chair Saddle.

Children's Double Chair Saddle. All complete, with Girths, &c., £6 10/-