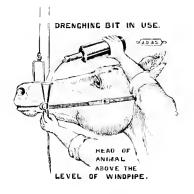

#### Pony Bridles.

| Pony Weymouth Bridle, complete, Cavesson noseband, and |      |
|--------------------------------------------------------|------|
| super solid nickel Weymonth bit and bradoon,           | 42/- |
| Pony Pelham Bridle, complete, with super solid nickel  |      |
| jointed month Pelham bit,                              | 42/- |
| Half Moon or Straight Mouth Bits can be supplied       |      |
| at same price.                                         |      |
| Pony Snaffle Bridle, complete, Cavesson noseband, and  |      |