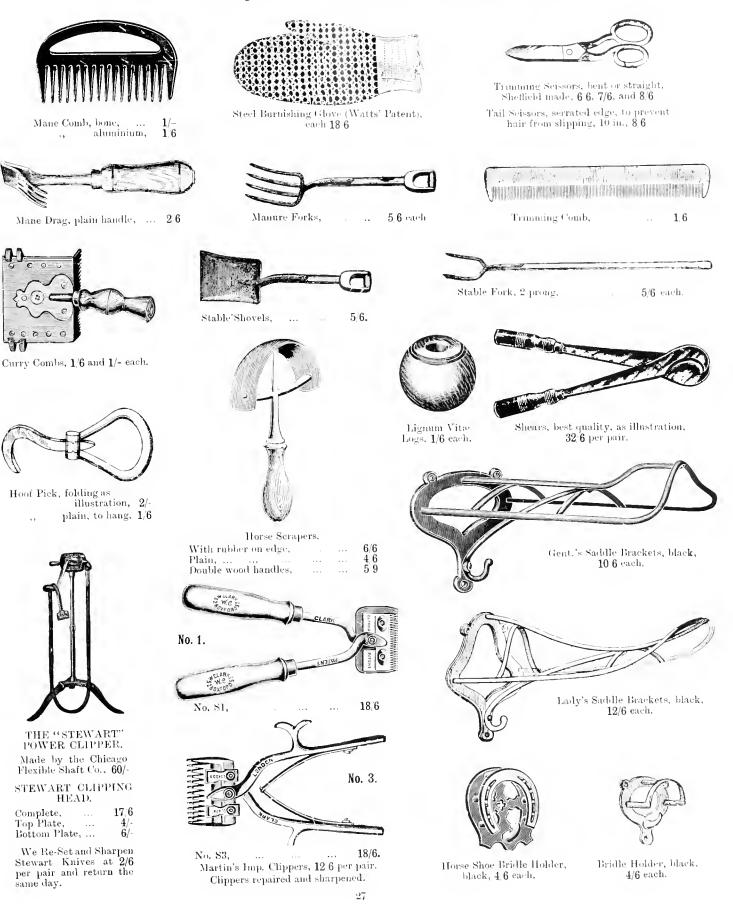

#### SADDLE BOXES.

Zine Lined Cases, corner plates, lock, key, and hinges (hinged lid to lining).

| 26 in. $\times$ 14 m. $\times$ 14 in., | £3  | 10 | 0          |
|----------------------------------------|-----|----|------------|
| 28 i <b>n.</b> × 18 in. × 18 in.,      | £4  | 0  | 0          |
| Shaped ditto, for ladies' saddles,     |     | 70 | 0/-        |
| Ditto, unlined,                        | ••• | 30 | <b>D/-</b> |