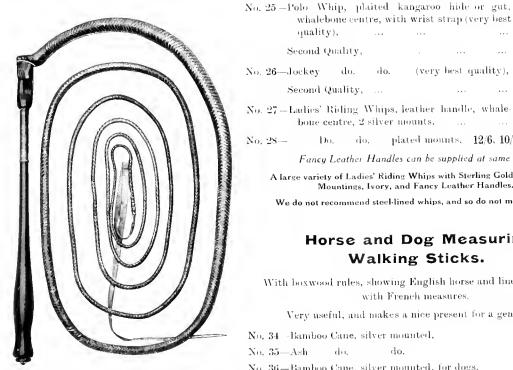

|
|-----------------|-----------|--------------------|----------------------------|-----------|------|--|-------------|
| – No. 21 – Nalį | geria Can | es, covered plante | ad kang <b>aroo hi</b> de, |           | <br> |  | <br>$12\ 6$ |
| No. 22          | Do,       | pigskin,           |                            |           | <br> |  | <br>12/6    |
| No. 23          | Do.       | with two leat      | her girths,                |           |      |  | 10.6        |
| No. 24—Plai     | п,        |                    |                            |           | <br> |  | <br>3/6     |
|                 |           |                    | Pack and post, <b>1</b>    | /6 extra. |      |  |             |

#### Polo and Jockey Whips.



No. 26.

plated,

No. 20-

Do,

- do.

E

Nos. 12 & 13.



| No. 29-Sto<br>hide | ck Whip, v<br>e stock, wi |        |     |      |
|--------------------|---------------------------|--------|-----|------|
| No. 30 —           | Do,                       | 14-it, | do. | 47/6 |
| No. 31             | Do.                       | 12-ft. | do. | 45/- |
| Sto                | ck only,                  |        | ••• | 12'  |

| whalebone centre,<br>quality),              |            |               | 30/- and 25, -   |
|---------------------------------------------|------------|---------------|------------------|
| Second Quality,                             |            |               | 18 6             |
| 26—Jockey do. d                             | o. (very b | est quality), | 30/- and 25/-    |
| Second Quality,                             |