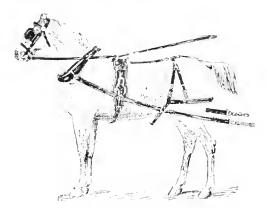

### Harness.

The lines shown herewith are everyday calls of harness, and lack of space does not allow us to show the whole range we make, but we solicit your kind enquiries.

#### Single Harness.

| Set of best Single Harness, shell winker bridle, swell-fl;<br>complete with super nickel bit— | p saddle  | • all dou | ble lined, | hand-s | CWB,     | If solid<br>strapping |
|-----------------------------------------------------------------------------------------------|-----------|-----------|------------|--------|----------|-----------------------|
| Full size (to fit from $15$ to $16.2$ hands),                                                 |           |           |            |        | £13 13 - | £11 11 -              |
| Cob size (to fit from 14 to $15$ - hands),                                                    |           |           | * * *      |        | £12 12 - | £11 0-                |
| Pony size (to fit from 12 to 13.2 hands),                                                     |           |           |            |        | £11 11 - | £10 10-               |
| <b>Donkey Harness.</b><br>Set of black or brown brass Donkey Harness, complete                | with coll |           | 11165      |        |          | 87 0                  |
| With breast collar,                                                                           | with con  |           |            |        |          | £7 0-<br>£6 10-       |
| · · · · · · · · · · · · · · · · · · ·                                                         |           |           |            |        |          |                       |