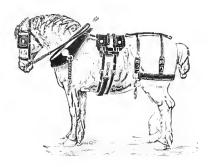

#### Shetland Pony Harness.

Shetland Pony Harness in black or brown, shell winker bridle, swell flap saddle, complete padded breast collar, and super nickel bit, made to fit up to 9 to 11 hands. ... ... ... £8 10 -