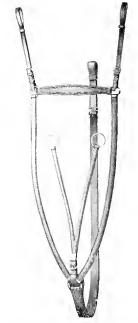

### Bridles, Etc.

Super Quality Weymouth Bridles, # in, and 2 m. Rems, complete Cavesson Noseband- at with hand forged steel bits, 55 - ; if with super nickel bits, 46/-42/6 38/6 52 6 44/do, Pelham Double Rein Snaffle do do. do. do. do. do. do. do.  $\mathrm{do.}$ do. do. do. do.  $d_{O_1}$ 33/-Single Rein Snaille do.  $\mathbf{d} \mathbf{o}$ . 38,6 do. dodo. do, do, All Bridles fitted with super Eglantine buckles,

Lace. Plated, or Rubber Rein can be supplied to Single Rein Snattle Bridles at 5 - extra each bridle. Bridles (as illustration) can be supplied with inside study or to buckle on at 5 - extra each. For prices of Bits only see pages 17 and 18.