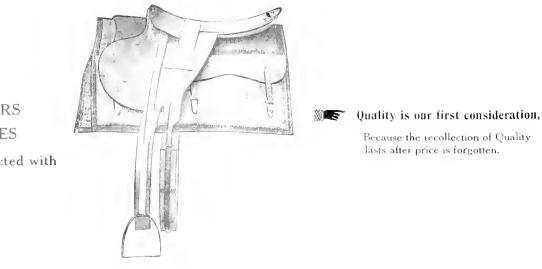

### Saddlery: Hunting and Polo.

| A best Leather-lined Rugby Panel Hunting or Polo Saddle (our own best make), complete with pa     | air super | hand | -   |     |    |   |
|---------------------------------------------------------------------------------------------------|-----------|------|-----|-----|----|---|
| forged steel or super nickel stir <b>r</b> ups, pair of super leathers, and super woollen girths, |           | ,    |     | £11 | 11 | 0 |
| A best ordinary Serge-lined Panel ditto Saddle, complete as above                                 |           |      | • • | £10 | 10 | 0 |
| Limited quantity ditto, Leather-lined, Rugby Panel, complete as above,                            | . £9      | 9    | 0   |     |    |   |
| Do. do. Serge-lined, complete as above,                                                           | . £8      | 8    | 0   |     |    |   |

#### Gent.'s Show Saddles as above, with Flaps Cut Straight.

For customers who require a good Service Hunt or Polo Saddle, we are now making a very good Saddle, pigskin seat, cowhide flaps and skirts, fitted with super nickel irons, leathers, and super woollen girths, ... £6 10 0

#### Steeplechase Saddles.

All-over Doeskin Saddles as above, ... ... £3 3 0 extra.

If any of the above fitted with short leather-lined Rugby panel, 21/- extra.