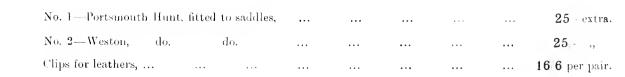

#### GENT.'S SADDLES.

| To re-lining and re-stuffing with serge Gent.'s Hunting or | Polo Sad | ldle.   | <br> |              | 25/- |
|------------------------------------------------------------|----------|---------|------|--------------|------|
| To part lining same with linen,                            |          |         | <br> | extra        | 126  |
| To putting new serge lined full panel to Gent.'s Hunting   | or Polo  | Saddle. | <br> |              | 35 - |
| To re-lining with leather rugby panel Gent 's Saddle.      |          |         | <br> |              | 25 - |
| To putting new leather lined rughy panel to Saddle,        |          |         | <br> |              | 35/- |
| To re-lining full panel Saddle with leather                |          |         | <br> |              | 35/- |
| To stuffing up Gent.'s Hunting or Polo Saddle,             |          |         | <br> |              | 5 -  |
|                                                            |          |         | <br> |              | 35/- |
| To putting new seat to same, and re-cover Skirts,          |          |         | <br> |              | 42 - |
| To putting new tree to Gent.'s Saddle, London made,        |          |         | <br> |              | 63 - |
| To putting and fixing Portsmouth Hunt bars to Gent.'s Sa   | nddle.   |         | <br> | 2 <b>.</b> . | 25/- |