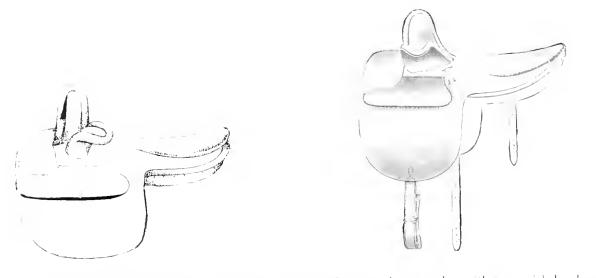

Scott's Patent Lady's Safety Stirrup Iron, each 18 6.

- Lady's Hand Forged Steel Stirrup Iron, with revolving bottom, 27 6.
- If complete with Web Stirrup Leather and Pigskin Case to hang on side of saddle, 42/-, as illustration, but without hinge at side.