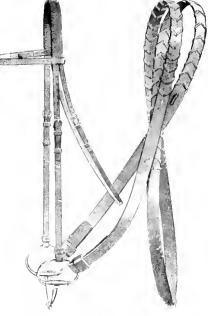

### Bridles, Etc.

Super Quality Weymouth Bridles, # in, and 2 m. Rems, complete Cavesson Noseband- at with hand forged steel bits, 55 - ; if with super nickel bits, 46/-42/6 38/6 52 6 44/do, Pelham Double Rein Snaffle do do. do. do. do. do. do. do.  $\mathrm{do.}$ do. do. do. do.  $d_{O_1}$ 33/-Single Rein Snaille do.  $\mathbf{d} \mathbf{o}$ . 38,6 do. dodo. do, do, All Bridles fitted with super Eglantine buckles,

Lace. Plated, or Rubber Rein can be supplied to Single Rein Snattle Bridles at 5 - extra each bridle. Bridles (as illustration) can be supplied with inside study or to buckle on at 5 - extra each. For prices of Bits only see pages 17 and 18.

1 in. Reins, sew on,  $10.6~{\rm pair}$ ; Lace, 15 – pair. Billeted or Studded,  $12.6~{\rm pair}$ : ...,  $17.6~{\rm pair}$ .

Plaited, 18'6 pair. ,. 21/- pair. Rubber Grips only, for fixing to own reins, 8,6 pair.