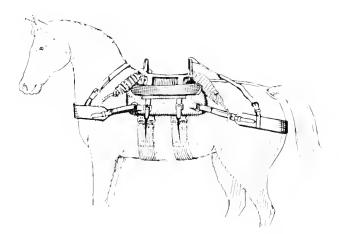

### PACK AND RIDING SADDLE COMBINED.

We always have a stock of these, new, complete, at £12 12 - and £11 11/-Second-Hand, complete, from £6 10, - upwards. These can be hired out. Please write for terms. Can be used for either purpose. Light pattern, with crutches over arch to carry tent or tent poles. Very strong : suitable for traveller. Complete, with breast straps, breeching crupper, and girths, ... £5 10-