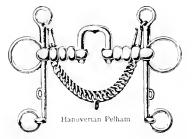

Dewsbury "Centaur" Mouth Bits



for Polo Riding, Racing, and Hunting.

This Mouth can be supplied to any pattern bit. None genuine unless stamped with registered trade mark "Centaur." Indestructible, cool, and light. Nothing injurious in composition. Steel bar through mouth (see sketch). With Kangaroo Metad or Hard Forged Steel Checks. As used by the English and American Teams in the International Polo Match at New York.

Soft Flexible Rubber Mouth Bits can be supplied same price as "Centaur" Mouth Bits.







| Weymouth        | i Bits : | and Bra | doons |      |
|-----------------|----------|---------|-------|------|
| Hand Forged Ste | ·el.     |         |       | 25'- |
| Super Nickel,   |          |         |       | 16 6 |
| Second Quality, |          |         |       | 12/6 |



Hand Forged Steel, ... 35/-



Hand Forged Steel, .... Kang. Metal, ....





Hand Forged Steel, ... 21/-Super Nickel, ... ... 106



Hand Forged Steel, 22.6 Super Nickel, 10.6 Half-Moon or Straight Mouthpieces can be supplied at same prices.



Rubber or Centaur Mouth. Hand Forged Steel, ... .. Super Nickel, ... ..

30/-

25/-



Hand Forged Steel, 30 Kang. Metal, 25/

Our Steel Bits are all hand forged, and must not be confused with stamped steel bits. Please state length of cheeks required when ordering.



Hand Forged Steel, . 25/-Super Nickel, ... 12/6



### Bits.



### Clothing, Etc.



Head Collars, made from the finest quality leather, hand-sewn, brass buckles, white buff tront, 22/6 ea. llead Collar with tinned buckles. 12/6 ea.





Yearling Head Collars. Plain, 10/6

Head Co