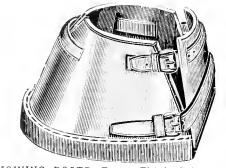

BOOTS (Bubber) Made to face up. 17 6 p 21 - pi



POELTEE BOOT 30 - citle



21 - 1000



WE DSOR POLO BOOTS 18 6 pain



DRESS MUZZEE, 18.6





CORONET BOOTS made in best been Pole text, covered leather, **8.6** pair



HORSE BANDAGES

Woolbor Bandages supplied in blue, tawn and gov, Der set of 4, 8.6 Newmand et " or Stockmette Band ages, blue, fawn, grey, white, Per set, 6.6

l'er set, 6.6 Roll of Bandage, 18 yards, 37.6 Tape for some, 2's per 2 doz yards Sandown Patent Fleece Bandages,

Pet set. 18.6 Cupe Bandages, Per sel, 5'-Hunting Dandages with straps, 10.6 pan

Polo ditto, with strap. 8 6 pair



FOLT SWAD, 8.6 pt.



LEATHER BIE 25 - Coch



.

CORKSHIER ROOTS made to grey to to be betsey, 5.6 pair

TOP BOOT STRAPS in luce n or blach, 2,6 a pair



GALVANISCE WIRE MUZZEE, 22.6



LAWN MOWING BOOTS, Extra Thick Soles, All Hand Made on the Premises. Soles sewn on with Extra Heavy Black Wax Thread. ۰. 617.0

|                      | Approx. Size    | Ontside            | Per Set  |
|----------------------|-----------------|--------------------|----------|
|                      | of Hoof.        | Measure.           | of Four. |
| DONKEY               | 4 3             | $4\frac{4}{1} + 4$ | 40/-     |
| PONY,                | 41 4            | a - 51             | 42/-     |
| COR                  | 51 - 5          | ថកផ                | 60/-     |
| HORSE, HACKNEY,      | 6 53            | n - 7              | 65/-     |
| Do. FULL SIZE,       | 6 67            | 7 - 75             | 70'~     |
| CARL HORSE,          | 리통 도 분들         | 71 - 8             | 75/-