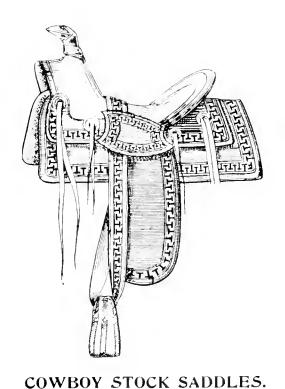

| A best Colonial Pattern Saddle, fitted with leather pane             | ls, hand- | forged |   |    |   |
|----------------------------------------------------------------------|-----------|--------|---|----|---|
| steel or super nickel irons, leathers, and girths,                   | •••       |        | 8 | 10 | 0 |
| Second Quality Saddle as above,                                      |           |        | 7 | 10 | 0 |
| We have a large quantity of second-hand Colonial Saddles fitted with |           |        |   |    |   |
| felt panels complete as above,                                       |           |        | 2 | 10 | 0 |

| A best Anstralian Pattern Buckjumping Saddle, with                  | large kneei | rolls |    |    |   |
|---------------------------------------------------------------------|-------------|-------|----|----|---|
| and straps, fitted brass sinch rings complete, hand-forged steel or |             |       |    |    |   |
| super nickel irons, leathers, and girths,                           |             | • • • | 12 | 12 | 0 |
| Cheaper Quality ditto, but less straps on kneerolls,                | • • •       |       | 9  | 9  | 0 |