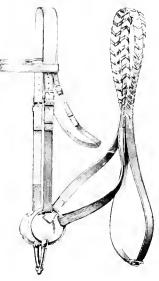

### Breaking Tackle.

STALLION SHOW BRIDLES, CLOTHING, Etc., always in stock.

BLACKWELL'S DUMB JOCKEY—Made of Gutta Percha and Whalebone, for breaking in colts by kind treatment, easy mouthed and temperate. Price, including Crupper, Girth, and Spring Side Reins, each, .....

 Breaking Cavesson, with Galvanised Furniture,
 ...

 Bit Straps for same,
 ...

 Web Langeing Rein, made of best tubular web,
 ...

 Tattersall Colt Bit, best hand forged steel (see page 18),

 Monthing Bit with Keys, galvanised (see page 18),