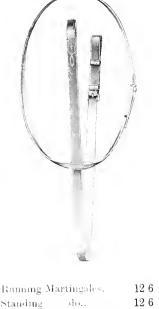

Rubber, 18/6 pair. ,, 21/- pair.

Standingdo.,12.6To bickle at chest,...12.6Web Running Martingales,10.6

We are not only makers of Saddlery, but we hold the Largest Stock in England of

> SECOND-HAND SADDLES, BRIDLES