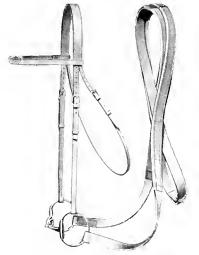

### Bridles, Etc.

Super Quality Weymouth Bridles, # in, and 2 m. Rems, complete Cavesson Noseband- at with hand forged steel bits, 55 - ; if with super nickel bits, 46/-42/6 38/6 52 6 44/do, Pelham Double Rein Snaffle do do. do. do. do. do. do. do.  $\mathrm{do.}$ do. do. do. do.  $d_{O_1}$ 33/-Single Rein Snaille do.  $\mathbf{d} \mathbf{o}$ . 38,6 do. dodo. do, do, All Bridles fitted with super Eglantine buckles,

Lace. Plated, or Rubber Rein can be supplied to Single Rein Snattle Bridles at 5 - extra each bridle. Bridles (as illustration) can be supplied with inside study or to buckle on at 5 - extra each. For prices of Bits only see pages 17 and 18.