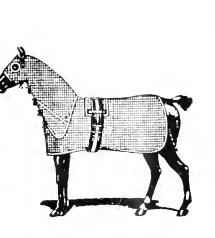

#### Winter Clothing.

| Extra Super Fawn Rugs, London Colour, extra heavy bound S         Livery Cloth,          Medium ditto, bound Leader,          Ditto, bound Venetian,          Special          Special Blue or Green do., bound binding,         Kersey Tilting, Black and Scarlet,                  Letters, 1.3,       Mono., 16 a letter. | $\begin{array}{cccccccccccccccccccccccccccccccccccc$ | Pad. Head<br>6'6 35 -<br>5 6 28,6<br>5 6 27 6<br>5/- 25'-<br>5 6 30'-<br>5 6 30/-<br>5 6 30/-<br>8'6 Union 6.6 C | Roller.<br>22.6<br>21<br>21<br>18.6<br>21<br>18.6<br>18.6<br>21<br>18.6<br>18.6 | Fillet.<br>1 6<br>1 6<br>1 -<br>1/6<br>1/-<br>1/-<br>1/- | $\begin{array}{c} \text{Complete.} \\ \pounds 5 \ 15 \ 6 \\ \pounds 4 \ 18 \ 6 \\ \pounds 4 \ 14 \ 0 \\ \pounds 4 \ 12 \ 0 \\ \pounds 4 \ 15 \ 6 \\ \pounds 4 \ 15 \ 6 \\ \pounds 4 \ 15 \ 6 \\ \pounds 4 \ 17 \ 0 \\ \end{array}$ |
|------------------------------------------------------------------------------------------------------------------------------------------------------------------------------------------------------------------------------------------------------------------------------------------------------------------------------|------------------------------------------------------|------------------------------------------------------------------------------------------------------------------|---------------------------------------------------------------------------------|----------------------------------------------------------|------------------------------------------------------------------------------------------------------------------------------------------------------------------------------------------------------------------------------------------------------------------------------------------------------|
|------------------------------------------------------------------------------------------------------------------------------------------------------------------------------------------------------------------------------------------------------------------------------------------------------------------------------|------------------------------------------------------|------------------------------------------------------------------------------------------------------------------|---------------------------------------------------------------------------------|----------------------------------------------------------|------------------------------------------------------------------------------------------------------------------------------------------------------------------------------------------------------------------------------------------------------------------------------------------------------|

#### Summer Clothing.

| Super Twill Lineu Summer Sheet, check pattern     | s, as tollows : - | Blue and white, red | l and v | vhite, | green |
|---------------------------------------------------|-------------------|---------------------|---------|--------|-------|
| and white, red, white, and blue,                  | Rug. 216          | Roller, <b>10</b> 6 | Fillet  | Strin  | g. 16 |
| Second Quality Linen Sheet,                       | 18,6              | ., 10/6             | • 7     | •••    | 16    |
| Night Rug, all interwoven, extra heavy, with sure | ingle.            |                     |         |        | 25/-  |
| Army Pattern, with two straps and buckles at ches | st, with surcing  | gle,                |         |        | 18,6  |
| Cheaper Quality, part lined, with sureingle,      |                   |                     |         |        | 12/6  |