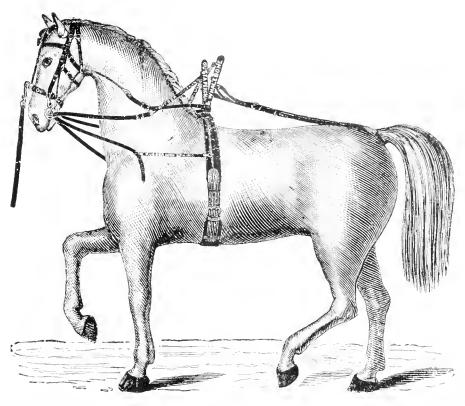

### Harness.

The lines shown herewith are everyday calls of harness, and lack of space does not allow us to show the whole range we make, but we solicit your kind enquiries.

#### Single Harness.

| Set of best Single Harness, shell winker bridle, swell-fl;<br>complete with super nickel bit— | p saddle  | • all dou | ble lined, | hand-s | CWB,     | If solid<br>strapping |
|-----------------------------------------------------------------------------------------------|-----------|-----------|------------|--------|----------|-----------------------|
| Full size (to fit from $15$ to $16.2$ hands),                                                 |           |           |            |        | £13 13 - | £11 11 -              |
| Cob size (to fit from 14 to $15$ - hands),                                                    |           |           | * * *      |        | £12 12 - | £11 0-                |
| Pony size (to fit from 12 to 13.2 hands),                                                     |           |           |            |        | £11 11 - | £10 10-               |
| <b>Donkey Harness.</b><br>Set of black or brown brass Donkey Harness, complete                | with coll |           | 11165      |        |          | 87 0                  |
| With breast collar,                                                                           | with con  |           |            |        |          | £7 0-<br>£6 10-       |
| · · · · · · · · · · · · · · · · · · ·                                                         |           |           |            |        |          |                       |