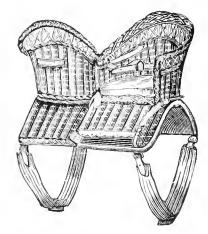

#### Children's Double Chair Saddle.

Children's Double Chair Saddle. All complete, with Girths, &c., £6 10/-