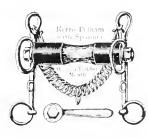

Gag Bradoon (hand forged steel) complete with sliphead & rein, 35/-

Single Rein Bridle with rubber rein (hand torged steel), egg butt bradoon, ... 49/6