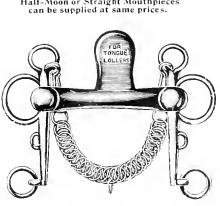

#### Pony Bridles.

| Pony Weymouth Bridle, complete, Cavesson noseband, and |      |
|--------------------------------------------------------|------|
| super solid nickel Weymonth bit and bradoon,           | 42/- |
| Pony Pelham Bridle, complete, with super solid nickel  |      |
| jointed month Pelham bit,                              | 42/- |
| Half Moon or Straight Mouth Bits can be supplied       |      |
| at same price.                                         |      |
| Pony Snaffle Bridle, complete, Cavesson noseband, and  |      |

Hand Forged Steel, ... 35/-

Hand Forged Steel, .... Kang. Metal, ....

Hand Forged Steel, ... 21/-Super Nickel, ... ... 106

Hand Forged Steel, 22.6 Super Nickel, 10.6 Half-Moon or Straight Mouthpieces can be supplied at same prices.