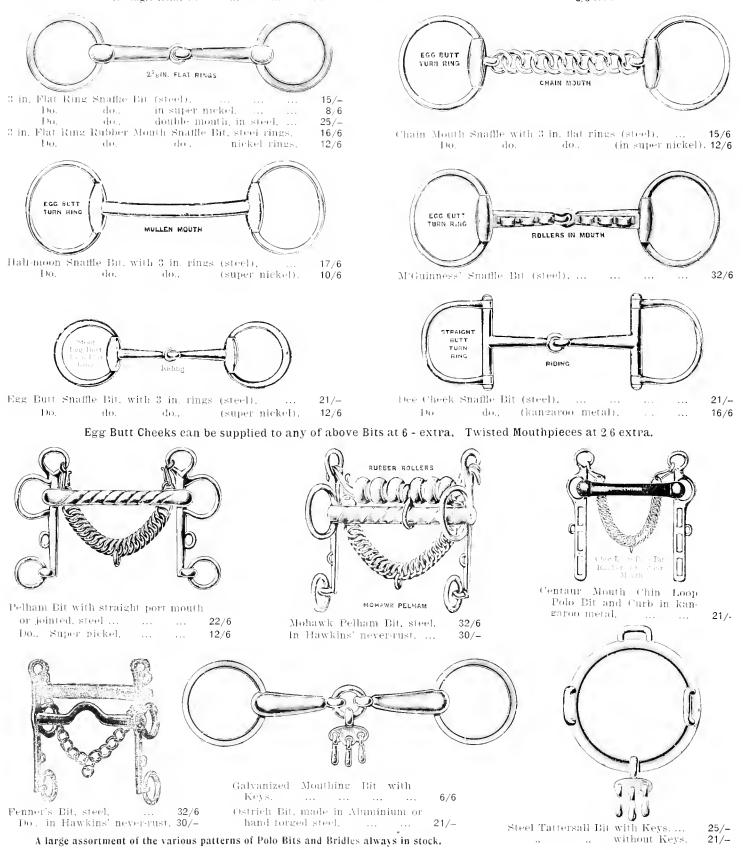

### Polo Bits.

We are the sole London Agents for Messrs J. DEWSBURY & SONS, Ltd., "Centaur" Mouth Bits.

Dewsbury "Centaur" Mouth Bits

for Polo Riding, Racing, and Hunting.

This Mouth can be supplied to any pattern bit. None genuine unless stamped with registered trade mark "Centaur." Indestructible, cool, and light. Nothing injurious in composition. Steel bar through mouth (see sketch). With Kangaroo Metad or Hard Forged Steel Checks. As used by the English and American Teams in the International Polo Match at New York.

Soft Flexible Rubber Mouth Bits can be supplied same price as "Centaur" Mouth Bits.

| Weymouth        | i Bits : | and Bra | doons |      |
|-----------------|----------|---------|-------|------|
| Hand Forged Ste | ·el.     |         |       | 25'- |
| Super Nickel,   |          |         |       | 16 6 |
| Second Quality, |          |         |       | 12/6 |

Hand Forged Steel, ... 35/-

Hand Forged Steel, .... Kang. Metal, ....

Hand Forged Steel, ... 21/-Super Nickel, ... ... 106

Hand Forged Steel, 22.6 Super Nickel, 10.6 Half-Moon or Straight Mouthpieces can be supplied at same prices.

Rubber or Centaur Mouth. Hand Forged Steel, ... .. Super Nickel, ... ..

30/-

25/-

Hand Forged Steel, 30 Kang. Metal, 25/

Our Steel Bits are all hand forged, and must not be confused with stamped steel bits. Please state length of cheeks required when ordering.

Hand Forged Steel, . 25/-Super Nickel, ... 12/6

### Bits.