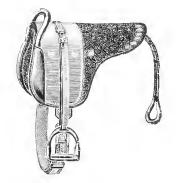

### Saddlery: Hunting and Polo.

| A best Leather-lined Rugby Panel Hunting or Polo Saddle (our own best make), complete with pa     | air super | hand | -   |     |    |   |
|---------------------------------------------------------------------------------------------------|-----------|------|-----|-----|----|---|
| forged steel or super nickel stir <b>r</b> ups, pair of super leathers, and super woollen girths, |           | ,    |     | £11 | 11 | 0 |
| A best ordinary Serge-lined Panel ditto Saddle, complete as above                                 |           |      | • • | £10 | 10 | 0 |
| Limited quantity ditto, Leather-lined, Rugby Panel, complete as above,                            | . £9      | 9    | 0   |     |    |   |
| Do. do. Serge-lined, complete as above,                                                           | . £8      | 8    | 0   |     |    |   |

#### Gent.'s Show Saddles as above, with Flaps Cut Straight.

For customers who require a good Service Hunt or Polo Saddle, we are now making a very good Saddle, pigskin seat, cowhide flaps and skirts, fitted with super nickel irons, leathers, and super woollen girths, ... £6 10 0