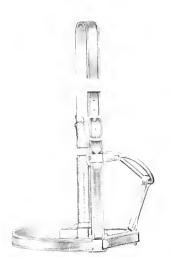

### Breaking Tackle.

STALLION SHOW BRIDLES, CLOTHING, Etc., always in stock.

BLACKWELL'S DUMB JOCKEY—Made of Gutta Percha and Whalebone, for breaking in colts by kind treatment, easy mouthed and temperate. Price, including Crupper, Girth, and Spring Side Reins, each, .....

 Breaking Cavesson, with Galvanised Furniture,
 ...

 Bit Straps for same,
 ...

 Web Langeing Rein, made of best tubular web,
 ...

 Tattersall Colt Bit, best hand forged steel (see page 18),

 Monthing Bit with Keys, galvanised (see page 18),