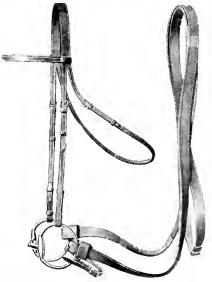

### Bridles, Etc.

Super Quality Weymouth Bridles, # in, and 2 m. Rems, complete Cavesson Noseband- at with hand forged steel bits, 55 - ; if with super nickel bits, 46/-42/6 38/6 52 6 44/do, Pelham Double Rein Snaffle do do. do. do. do. do. do. do.  $\mathrm{do.}$ do. do. do. do.  $d_{O_1}$ 33/-Single Rein Snaille do.  $\mathbf{d} \mathbf{o}$ . 38,6 do. dodo. do, do, All Bridles fitted with super Eglantine buckles,

Lace. Plated, or Rubber Rein can be supplied to Single Rein Snattle Bridles at 5 - extra each bridle. Bridles (as illustration) can be supplied with inside study or to buckle on at 5 - extra each. For prices of Bits only see pages 17 and 18.

1 in. Reins, sew on,  $10.6~{\rm pair}$ ; Lace, 15 – pair. Billeted or Studded,  $12.6~{\rm pair}$ : ...,  $17.6~{\rm pair}$ .

Plaited, 18'6 pair. ,. 21/- pair. Rubber Grips only, for fixing to own reins, 8,6 pair.