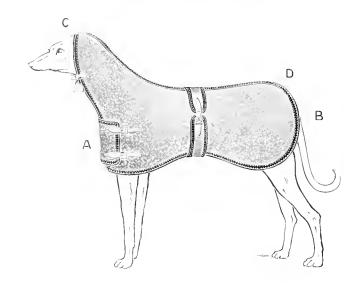

#### Child's Pilch Saddle.

Child's Chair Saddle.

Single Chair to face front. All complete, with Guths, &c., 70/-

Child's Pilch Saddle All-over Quilted Hogskin, with extra Leaping Head, as Lady's Saddle, to ride on either side, for boy or girl, complete, ... ... £5 10/-Do. Quilted Initiation Hogskin, to ride either side, complete, ... ... £4 15/-