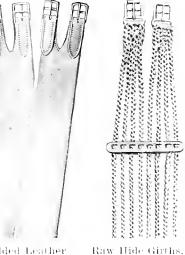

### Girths, Stirrup Irons, Etc.

Best Web Melton Best Woollen Girths, White. Web Girths, Grey, Fawn, or White, Grey, Fawn, or Blue, Blue, set 14/6 pair 10/6

Improved Polo Girth. each 18/6

Folded Leather Girth, pair 22/6B. quality. 16/6 String Girths. 8/6 \*(Supply limited).