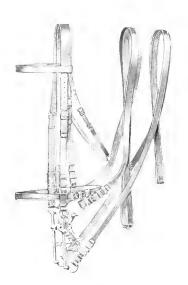

### Bridles, Etc.

Super Quality Weymouth Bridles, # in, and 2 m. Rems, complete Cavesson Noseband- at with hand forged steel bits, 55 - ; if with super nickel bits, 46/-42/6 38/6 52 6 44/do, Pelham Double Rein Snaffle do do. do. do. do. do. do. do.  $\mathrm{do.}$ do. do. do. do.  $d_{O_1}$ 33/-Single Rein Snaille do.  $\mathbf{d} \mathbf{o}$ . 38,6 do. dodo. do, do, All Bridles fitted with super Eglantine buckles,

Lace. Plated, or Rubber Rein can be supplied to Single Rein Snattle Bridles at 5 - extra each bridle. Bridles (as illustration) can be supplied with inside study or to buckle on at 5 - extra each. For prices of Bits only see pages 17 and 18.