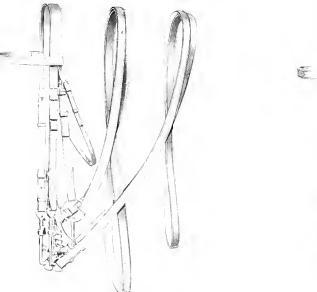

### Breaking Tackle.

STALLION SHOW BRIDLES, CLOTHING, Etc., always in stock.

BLACKWELL'S DUMB JOCKEY—Made of Gutta Percha and Whalebone, for breaking in colts by kind treatment, easy mouthed and temperate. Price, including Crupper, Girth, and Spring Side Reins, each, .....

 Breaking Cavesson, with Galvanised Furniture,
 ...

 Bit Straps for same,
 ...

 Web Langeing Rein, made of best tubular web,
 ...

 Tattersall Colt Bit, best hand forged steel (see page 18),

 Monthing Bit with Keys, galvanised (see page 18),