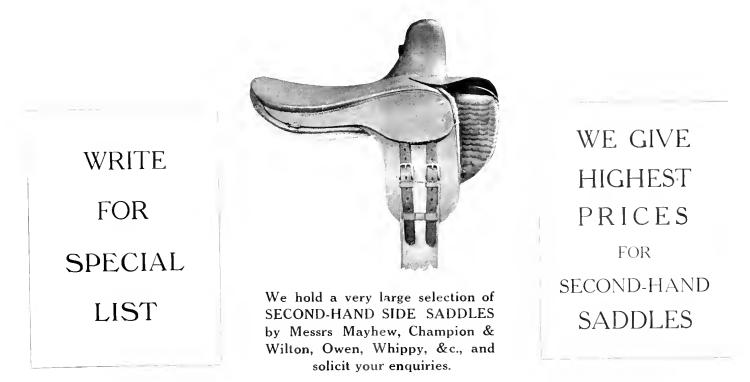

### New and Second Hand Side Saddles.

## Second-Hand Ladies' Saddles

BY ALL THE MOST EMINENT MAKERS.

#### 

Second-Hand Ladies' Saddles from 30.-, according to condition and makers of same.