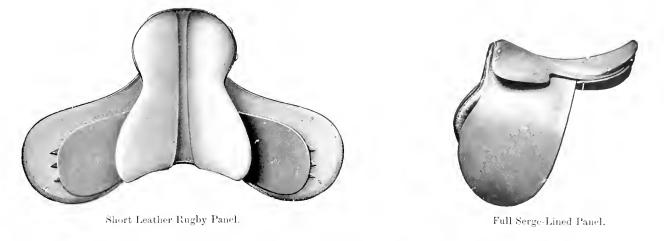

### Saddlery: Hunting and Polo.

| A best Leather-lined Rugby Panel Hunting or Polo Saddle (our own best make), complete with pa     | air super | hand | -   |     |    |   |
|---------------------------------------------------------------------------------------------------|-----------|------|-----|-----|----|---|
| forged steel or super nickel stir <b>r</b> ups, pair of super leathers, and super woollen girths, |           | ,    |     | £11 | 11 | 0 |
| A best ordinary Serge-lined Panel ditto Saddle, complete as above                                 |           |      | • • | £10 | 10 | 0 |
| Limited quantity ditto, Leather-lined, Rugby Panel, complete as above,                            | . £9      | 9    | 0   |     |    |   |
| Do. do. Serge-lined, complete as above,                                                           | . £8      | 8    | 0   |     |    |   |