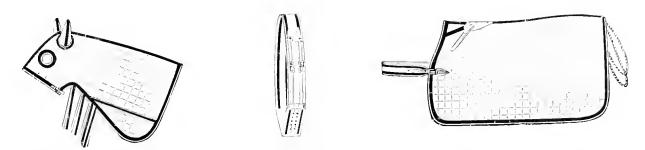

### Saddlery: Hunting and Polo.

| A best Leather-lined Rugby Panel Hunting or Polo Saddle (our own best make), complete with pa     | air super | hand | -   |     |    |   |
|---------------------------------------------------------------------------------------------------|-----------|------|-----|-----|----|---|
| forged steel or super nickel stir <b>r</b> ups, pair of super leathers, and super woollen girths, |           | ,    |     | £11 | 11 | 0 |
| A best ordinary Serge-lined Panel ditto Saddle, complete as above                                 |           |      | • • | £10 | 10 | 0 |
| Limited quantity ditto, Leather-lined, Rugby Panel, complete as above,                            | . £9      | 9    | 0   |     |    |   |
| Do. do. Serge-lined, complete as above,                                                           | . £8      | 8    | 0   |     |    |   |

#### Gent.'s Show Saddles as above, with Flaps Cut Straight.

For customers who require a good Service Hunt or Polo Saddle, we are now making a very good Saddle, pigskin seat, cowhide flaps and skirts, fitted with super nickel irons, leathers, and super woollen girths, ... £6 10 0

#### Steeplechase Saddles.

All-over Doeskin Saddles as above, ... ... £3 3 0 extra.

If any of the above fitted with short leather-lined Rugby panel, 21/- extra.