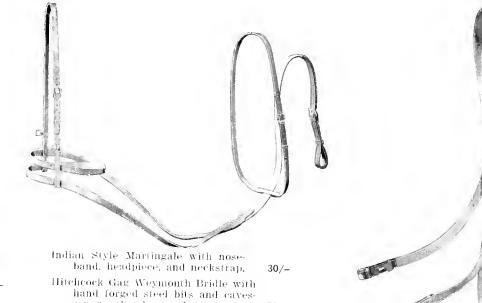

Gag Bradoon (hand forged steel) complete with sliphead & rein, 35/-

Single Rein Bridle with rubber rein (hand torged steel), egg butt bradoon, ... 49/6

### Bridles, Etc.

70/-

son noseband, complete, ...

Ditto., as illustration, and mounted with snap reins, enabling them to be used as a Gag and Double Rein Bridle. ... 55/-

Cheek Leathers shaped as above, ... 5/6 per pair. Round Do., ... 4/6 per pair.