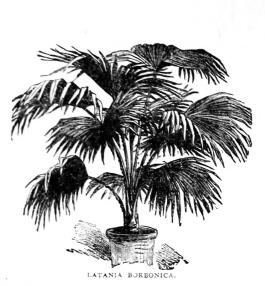

| GEONOMA POHLIANA— Five-inch pots                                                                                                        | Height . 20 to 22 inches                                                                                     | Leaves P. 6 and 7 \$                                                        | er doz. Per 100<br>18 00                                                            |
|-----------------------------------------------------------------------------------------------------------------------------------------|--------------------------------------------------------------------------------------------------------------|-----------------------------------------------------------------------------|-------------------------------------------------------------------------------------|
| KENTIA BELMOREANA— Two-inch pots. Six-inch pots. Strong plants KENTIA CANTERBURYANA—                                                    |                                                                                                              |                                                                             | \$12 00<br>12 00                                                                    |
| Three-inch pots                                                                                                                         | . 10 inches                                                                                                  | 2 and 3 3 and 4                                                             | 2 00 15 00<br>5 50 40 00                                                            |
| Three-inch pots Four-inch pots Five-inch pots Six-inch pots Seven-inch pots Seven-inch pots Eight-inch pots Sach  **LATANIA BORBONICA** | . 18 to 20 inches 30 inches                                                                                  | 4 and 5                                                                     | 6 50 50 00                                                                          |
| Two-inch pots                                                                                                                           |                                                                                                              | :::::::                                                                     | 75 6 00<br>1 25 8 00                                                                |
| Specimen plants. Prices on application.  PHŒNIX DACTYLIFERA—                                                                            | Height                                                                                                       | Leaves Pe                                                                   | erdoz. Per 100                                                                      |
| Three-inch pots                                                                                                                         | . 10 to 12 inches                                                                                            |                                                                             | \$2 00 \$15 00                                                                      |
| PHŒNIX RECLINATA— Five-inch pots                                                                                                        | . 15 to 18 inches.                                                                                           | 8 and 9                                                                     | 9 00                                                                                |
| PHŒNIX RECLINATA— Five-inch pots                                                                                                        | . 22 to 24 inches .                                                                                          | . 6                                                                         | 18 00                                                                               |
| PHŒNIX RECLINATA— Five-inch pots                                                                                                        | . 22 to 24 inches .  S. We have been vewhich are nearly circ                                                 | . 6 :<br>ery fortunate in<br>cular, fan-shape                               | 18 oo<br>raising a fine<br>ed, with spiny                                           |
| PHŒNIX RECLINATA— Five-inch pots                                                                                                        | . 22 to 24 inches .  S. We have been very which are nearly circle come one of the mo                         | . 6 :<br>ery fortunate in<br>cular, fan-shape<br>st admired deco            | 18 00<br>raising a fine<br>ed, with spiny<br>orative Palms.                         |
| PHŒNIX RECLINATA— Five-inch pots                                                                                                        | S. We have been very which are nearly circle come one of the mo Height 12 inches                             | . 6                                                                         | raising a fine ed, with spiny prative Palms. Per doz. Per 100 24 00                 |
| PHŒNIX RECLINATA— Five-inch pots                                                                                                        | . 22 to 24 inches .  S. We have been which are nearly circecome one of the mo Height 12 inches . 20 inches . | ery fortunate in cular, fan-shapest admired decored teaves Pe 5 and 6 . \$2 | raising a fine ed, with spiny prative Palms. er doz. Per 100 24 00 6 00 \$45 00     |
| PHŒNIX RECLINATA— Five-inch pots                                                                                                        | S. We have been very which are nearly circle come one of the mo Height 12 inches                             | ery fortunate in cular, fan-shap st admired decore Leaves Pe 5 and 6 . \$2  | raising a fine ed, with spiny porative Palms. Per 100 24 00 6 00 \$45 00 4 00 88 00 |