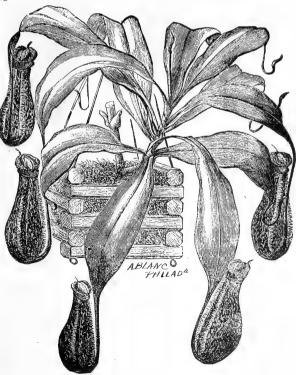

#### NEPENTHES.

Any florist will find a few specimens of Pitcher Plants a good investment. Put in the show window from time to time, they will attract much attention and advertise his business. We offer nice plants of the following varieties, in 4 and 5-inch baskets, at \$1.50 and \$2 each:

Nepenthes Henryi, No. Findleyana, N

Nepenthes Dominiana, N. Hamiltoniana.

NEPRNTHES.