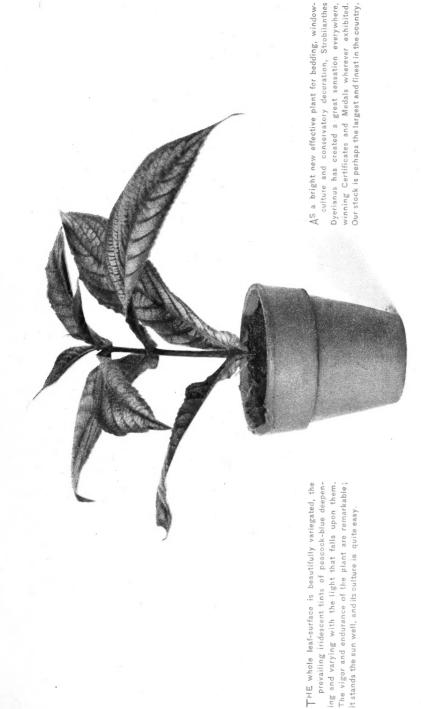

# STROBILANTHES DYERIANUS.

A young plant, photographed in color direct from nature to show the indescribable color and luster of the leaves.

Made direct from Nature by Coloritype Company, New York, for PITCHER & MANDA.

STROBILANTHES DYERIANUS.

#### STROBILANTHES DYER-IANUS.

Wherever exhibited the past year, this unique plant attracted universal attention, and created quite a sensation throughout the trade. Having a robust constitution it stands our summers to perfection, propagates quickly, and is as easily grown as Coleus. For bedding out this beautiful plant cannot be surpassed, while it is invaluable for pot-culture. The whole plant, while being beautifully variegated, has a pea-cock blue luster, producing an effect at once surprising and pleasing to the eye. We know of no other plant of recent introduction that presents such a charming appearance on the lawn or border, and no live florist will fail to secure a stock for spring orders. Strong plants, in 3-inch pots, \$2.50 per doz., \$15 per 100.