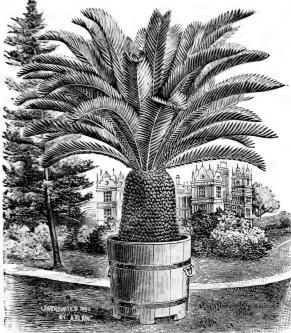

#### CYCAS REVOLUTA.

Our stock of this, the ever popular Sago Palm, is indeed a fine one, consisting of thoroughly established, well-grown and healthy plants, with straight stems and well-formed heads of clean, perfect leaves. Nothing is better for decorative purposes. We have them in all sizes, at from \$3.50 to \$15 each and up. Full descriptions of specimen plants sent on application.

#### CYCAS REVOLUTA.

Our stock of this, the ever popular Sago Palm, is indeed a fine one, consisting of thoroughly established, well-grown and healthy plants, with straight stems and well-formed heads of clean, perfect leaves. Nothing is better for decorative purposes. We have them in all sizes, at from \$3.50 to \$15 each and up. Full descriptions of specimen plants sent on application

CYCAS REVOLUTA.

Per doz.