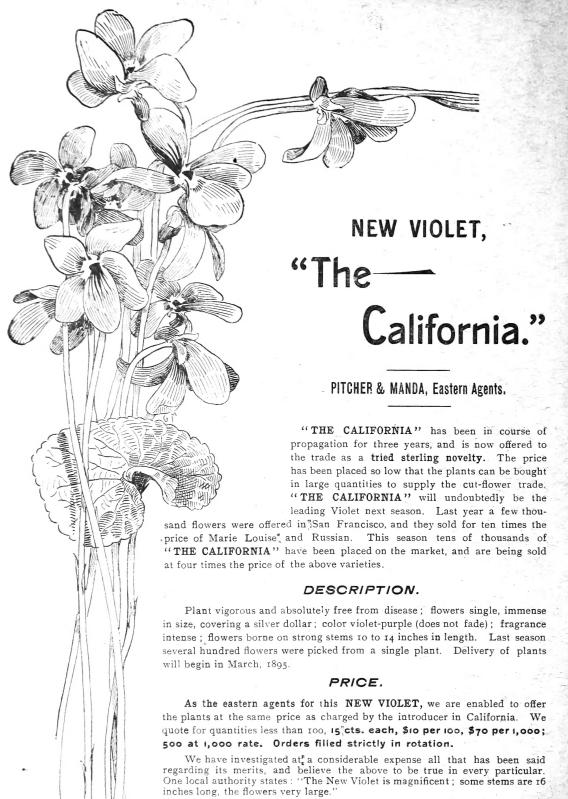

rop contain 25 per cent. to 31 per cent. proteine (the basis of the vegetable tissue), twice as much as found in the best clover. After being cultivated for three years, the field requires no more care or attention, continuing to give abundant crops for fifty years to come.

Being analyzed by a celebrated chemist of Germany, this valuable plant was found to contain 78.98 per cent. moisture, 21.02 per cent solid matter. The solid matter contains 22.21 per cent. proteine, 4.93 per cent. fat, 38.38 per cent. starch, 26.50 per cent. woody fibre, 7.46 per cent. ashes.

Everyone requiring fodder for horses or cattle should give this remarkable plant a trial. It comes highly recommended from Europe, and we feel certain will become as popular in this country. 1/2 0z. packet 40 cts., 1/4 lb. \$3.



PITCHER & MANDA (Inc.),

Short Hills, N. J.