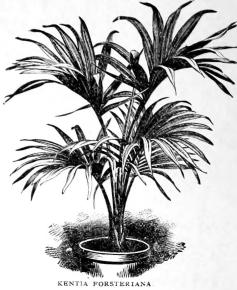

| GEONOMA POHLIANA— Five-inch pots                                                                                                        | Height . 20 to 22 inches                                                                                     | Leaves P. 6 and 7 \$                                                        | er doz. Per 100<br>18 00                                                            |
|-----------------------------------------------------------------------------------------------------------------------------------------|--------------------------------------------------------------------------------------------------------------|-----------------------------------------------------------------------------|-------------------------------------------------------------------------------------|
| KENTIA BELMOREANA— Two-inch pots. Six-inch pots. Strong plants KENTIA CANTERBURYANA—                                                    |                                                                                                              |                                                                             | \$12 00<br>12 00                                                                    |
| Three-inch pots                                                                                                                         | . 10 inches                                                                                                  | 2 and 3 3 and 4                                                             | 2 00 15 00<br>5 50 40 00                                                            |
| Three-inch pots Four-inch pots Five-inch pots Six-inch pots Seven-inch pots Seven-inch pots Eight-inch pots Sach  **LATANIA BORBONICA** | . 18 to 20 inches 30 inches                                                                                  | 4 and 5                                                                     | 6 50 50 00                                                                          |
| Two-inch pots                                                                                                                           |                                                                                                              | :::::::                                                                     | 75 6 00<br>1 25 8 00                                                                |
| Specimen plants. Prices on application.  PHŒNIX DACTYLIFERA—                                                                            | Height                                                                                                       | Leaves Pe                                                                   | erdoz. Per 100                                                                      |
| Three-inch pots                                                                                                                         | . 10 to 12 inches                                                                                            |                                                                             | \$2 00 \$15 00                                                                      |
| PHŒNIX RECLINATA— Five-inch pots                                                                                                        | . 15 to 18 inches.                                                                                           | 8 and 9                                                                     | 9 00                                                                                |
| PHŒNIX RECLINATA— Five-inch pots                                                                                                        | . 22 to 24 inches .                                                                                          | . 6                                                                         | 18 00                                                                               |
| PHŒNIX RECLINATA— Five-inch pots                                                                                                        | . 22 to 24 inches .  S. We have been vewhich are nearly circ                                                 | . 6 :<br>ery fortunate in<br>cular, fan-shape                               | 18 oo<br>raising a fine<br>ed, with spiny                                           |
| PHŒNIX RECLINATA— Five-inch pots                                                                                                        | . 22 to 24 inches .  S. We have been very which are nearly circle come one of the mo                         | . 6 :<br>ery fortunate in<br>cular, fan-shape<br>st admired deco            | 18 00<br>raising a fine<br>ed, with spiny<br>orative Palms.                         |
| PHŒNIX RECLINATA— Five-inch pots                                                                                                        | S. We have been very which are nearly circle come one of the mo Height 12 inches                             | . 6                                                                         | raising a fine ed, with spiny prative Palms. Per doz. Per 100 24 00                 |
| PHŒNIX RECLINATA— Five-inch pots                                                                                                        | . 22 to 24 inches .  S. We have been which are nearly circecome one of the mo Height 12 inches . 20 inches . | ery fortunate in cular, fan-shapest admired decored teaves Pe 5 and 6 . \$2 | raising a fine ed, with spiny prative Palms. er doz. Per 100 24 00 6 00 \$45 00     |
| PHŒNIX RECLINATA— Five-inch pots                                                                                                        | S. We have been very which are nearly circle come one of the mo Height 12 inches                             | ery fortunate in cular, fan-shap st admired decore Leaves Pe 5 and 6 . \$2  | raising a fine ed, with spiny porative Palms. Per 100 24 00 6 00 \$45 00 4 00 88 00 |