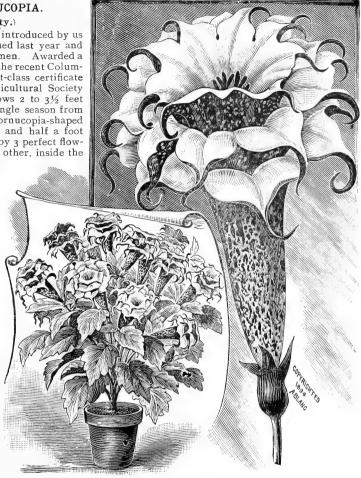

STROBILANTHES DYERIANUS.

#### STROBILANTHES DYER-IANUS.

Wherever exhibited the past year, this unique plant attracted universal attention, and created quite a sensation throughout the trade. Having a robust constitution it stands our summers to perfection, propagates quickly, and is as easily grown as Coleus. For bedding out this beautiful plant cannot be surpassed, while it is invaluable for pot-culture. The whole plant, while being beautifully variegated, has a pea-cock blue luster, producing an effect at once surprising and pleasing to the eye. We know of no other plant of recent introduction that presents such a charming appearance on the lawn or border, and no live florist will fail to secure a stock for spring orders. Strong plants, in 3-inch pots, \$2.50 per doz., \$15 per 100.