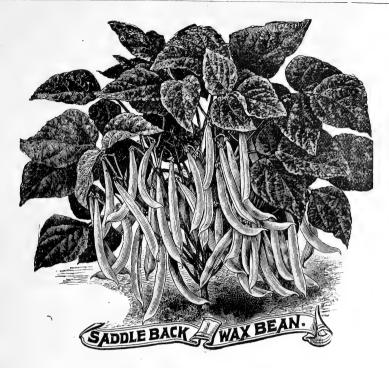

| t. 5 0 0 5 5 5 5 5 0 0 0 5 5 0 0 5 0     |



# Vegetable Seeds.

Quarter pound furnished at pound rate, 10 pounds at 100-pound rate, ½ pk. at pk. rate. When seeds are to be sent by mail, add eight cents per pound for postage.

Dura

| Qt.                                                       | 1 CCK    | bus    |
|-----------------------------------------------------------|----------|--------|
| Large Globeper oz., 3oc. Jerusalem, strong tubers .\$0 20 | \$1 00   | \$3 00 |
| ASPARAGUS SEED—                                           | Oz.      | Lb.    |
| Palmetto                                                  | . \$o I5 | \$0 65 |
| Colossal                                                  |          | 35     |
| ASPARAGUS ROOTS—                                          | 100      | 1,000  |
| Palmetto, two years old