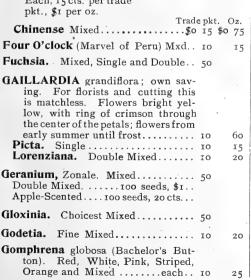

#### GERANIUMS.

New varieties offered this year for the first time Marguerite Pinon. (Double.) Bright rose, with violet passing to deep rose. Monsieur de la Rue. (Double.) Red carmine. Emile Faguet. (Double.) Rose magenta.
Ville de Portiers. (Double.) Red and orange.
Mad. Chas. Molin. (Single.) Beautiful salmon,

white center. Octavia Mirabeau. (Single.) Purplish magenta, very distinct,

2-inch pots, \$1.75 per doz., \$12 per 100.

#### STANDARD GERANIUMS. SINGLE.

Lord Iddelsleigh. Brilliant scarlet; very large

Amy Amphlet. Pure white. Vulcan. Blood-red, very showy. Sady Brooks. White, with rose center.
Swanley Gem. Bright orange, white center. Shrubland Pet. Very sweet-scented. Proserpine. Deep rosy-pink, edged silver.

#### Viscomtesse de Pavilion. Apricot and white DOUBLE.

M. Dupre.
Hetranthe.
Goldfinder.
Red, standard sort.
Scarlet, good bedder.
Red, tinged with yellow. Pierre Crozy. Brilliant scarlet. S. A. Nutt. Brilliant crimson. 2-inch pots, \$4 per 100.

#### IVY-LEAVED.

Beauty of Castlehill. Souvenir de Charles Turner. Pink. La France. Splendid pink. Galilee. Bright rose and pink. 2-inch pots, \$4 per 100.