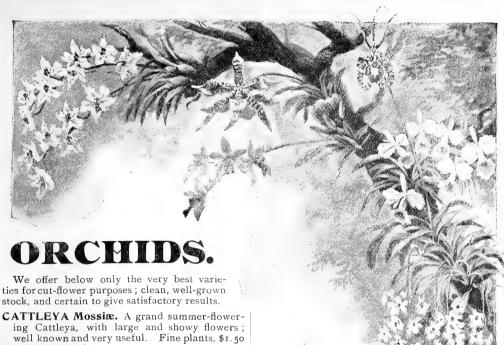

ch pots, \$5 per 100.

#### TECOMA CAPENSIS.

A greenhouse vine with bright scarlet, trumpetshaped flowers borne in clusters. 3-inch pots, \$8 per 100.

#### THUNBERGIA AFFINIS.

A fine blue variety of this excellent climber. Strong plants, in 3-in. pots, \$2 per doz., \$15 per 100.

#### TORENIA ASIATICA.

A form of the well-known bedding plant; greatly in demand for out-door work, and very useful as a flowering greenhouse plant; bears purple and lavender-colored flowers. 3-inch pots, \$6 per 100. VERONICAS.

A well-known class of plants, bearing fine flowers in dense spikes. We offer only a few of the best varieties. Triumph de Mauve, Salicifolia, Andersonii and Speciosa. 3-inch pots, \$8 per 100.

#### VINCA MAJOR VARIEGATA.

Strong plants, in 4 and 5-inch pots, \$12 and \$20 per 100.



CATTLEYA Mossiæ. A grand summer-flowereach, \$15 per doz., \$125 per 100.

C. Percivaliana. Flowers smaller and more deeply colored than the preceding, and blooms later; is valuable to keep up succession. Fine plants, \$1.25 each, \$13.50 per doz., \$100 per 100.

C. Skinnerii. A useful species, producing its rosy purple flowers in spring; very showy and handsome. Fine plants, \$1.25 each, \$13.50 per doz., \$100 per 100.

C. trianæ. The most useful Orchid in cultivation, and should be grown by every florist. We have imported this grand variety in immense quantities, and have an unequaled stock. Fine plants, \$1.50 ea., \$15 per doz., \$125 per 100.

CŒLOGYNE cristata. Flowers fragrant, pure white, except for yellowish lip, in many flowered racemes. Handsome species of easy culture. Fine