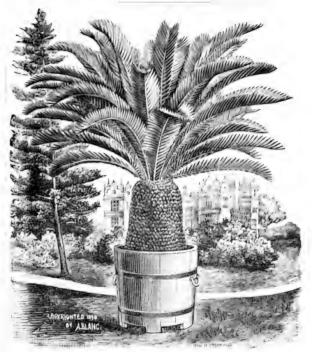

#### CYCAS REVOLUTA.

Our stock of this, the ever popular Sago Palm, is indeed a fine one, consisting of thoroughly established, well-grown and healthy plants, with straight stems and well-formed heads of clean, perfect leaves. Nothing is better for decorative purposes. We have them in all sizes, at from \$3.50 to \$15 each and up. Full descriptions of specimen plants sent on application.

#### CYCAS REVOLUTA.

Our stock of this, the ever popular Sago Palm, is indeed a fine one, consisting of thoroughly established, well-grown and healthy plants, with straight stems and well-formed heads of clean, perfect leaves. Nothing is better for decorative purposes. We have them in all sizes, at from \$3.50 to \$15 each and up. Full descriptions of specimen plants sent on application

CYCAS REVOLUTA.

Per doz.