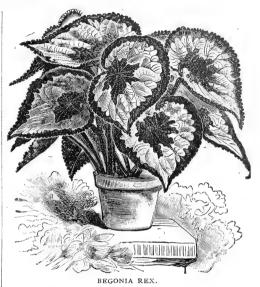

#### Varieties of Begonia Rex.

The following varieties are among the best in commerce, and the prices are for nice plants in 3-inch pots:

| . 100   |
|---------|
| \$12 00 |
| 15 00   |
| 15 00   |
| 12 00   |
| 15 00   |
| 15 00   |
| 15 00   |
| 12 00   |
| 15 00   |
| 12 00   |
| 12 00   |
| 15 00   |
| 15 00   |
| 12 00   |
|         |

Fine varieties of Begonia Rex, mixed, 3-inch pots, strong plants, our selection, at \$8 per 100.

Tuberous=rooted Begonias, see page 22.

NEW PURE-WHITE CARYSANTHEMUM, J. H. TROY.