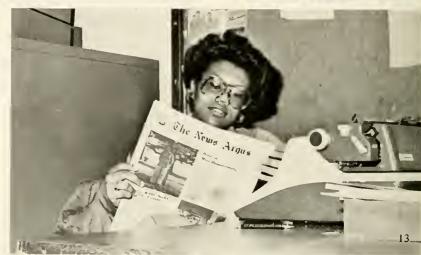

of Alpha Kappa Mu, AKA, News Argus, and SGA, she has obtained the knowledge and desire to carry out the school's motto... "depart to serve."



- 11 A senior P.E. major from Trinity, North Carolina, CARSON EWINGS plays football and listens to music. Since attending W.S.S.U., he has learned to relate and understand people as individuals on an individual basis, instead of judging them on the whole.
- 12 From the eastern coast of North Carolina, LYDIA FARMER, a junior Nursing major, enjoys sports, sewing, and reading. Since entering State, Lydia feels she has matured in mental and emotional aspects and thus had broadened her education.



13 According to MICKEY FLOWERS, a senior professional English major from Greensboro, North Carolina, "Winston-Salem State has proven that college life is



an experience no matter where you're located." Mickey is active as a member of SGA, Editor of News Argus, and a member of Alpha Kappa Mu Honor Society, AKA, Drama Guild, and Sigma Tau Delta.

- 15 From Part Neches, Texas, ANN GIMON, a sophomore, majoring in Political Science, is a member of DSA, Phi Alpha Theta, and Democratic. Since her admission to W.S.S.U., she has learned that older students can prosper, despite personal responsibilities, and can have self confidence.
- 16 A junior history major from Charlotte, JOANNE GLENN plans to obtain her PhD and become a university professor. While at Winston-Salem State, she has been an active member of Young Democrats, Delta Sigma Theta, Pi Gamma Mu





and Phi Alpha Theta Honor Societies, and oral history projects within the community. Her