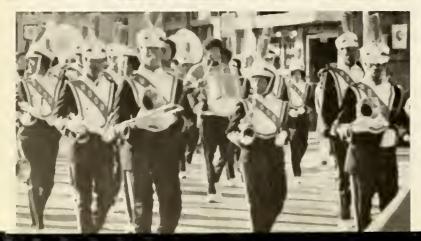

th Carolina Intermediate Education



WITHERS, JOHN Reidsville, North Carolina Business Administration



WILSON, JOHNNY Wilmington, North Carolina Political Science



WRIGHT, MARY Morganton, North Carolina Business Administration



WYLIE, L'TONYA Winston-Salem, North Carolina Sociology



YOUNG, CHARLES Asheville, North Carolina Political Science



ZACHERY, LINDA Fayetteville, North Carolina Early Childhood



## SENIOR CLASS OFFICERS



PRESIDENT DARRYL KING



THE PRESIDENTS CABINET



Left to Right K. King, V. Pharr, V. McDaniels, H. Graves, O. Thornton, T. Hayes, M. Murrell - Yearbook Editor





Junior Class Officers





























Sophomore Class Officers





Y









## CLASS OF '78























Freshman Class Officers









































Miss Winston-Salem State University Candice Michaux



Miss Homecoming Patsy Lynch







## Red And White Day

























































"It happened on a warm Autumn Day" Homecoming 75









































## And We Danced to the Music























































2:24





























MISS SOPHOMORE Margaret Williams



MISS JUNIOR Debbie Mills



MISS FRESHMAN Beverly Pettiford

168

MISS SENIOR Yvonne Patterson



MISS TAU PHI TAU Halima Rahiman



MISS NU-KAPPA ALPHA PSI Vivian Holliday



MISS CRIMSON AND CREAM-KAPPA ALPHA PSI Terry Stafford



MISS P.E.M. CLUB Dorothy Lewis



MISS RIGID–NU GAMMA ALPHA Sharon Ferrington



MISS PEGRAM Deborah Gibbs





MISS NU GAMMA ALPHA Dorothy McCleo