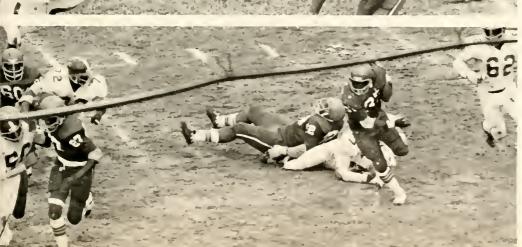

#### Football

Left to right: Londell McClary, Otis Hawkins, Cleo Wallace – Head Coach, James Price, Albert Roseboro.

Bill Hayes, Head Coach in 1976