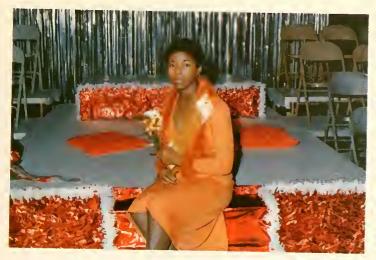

## Red And White Day

"It happened on a warm Autumn Day" Homecoming 75

## And We Danced to the Music

2:24

MISS SOPHOMORE Margaret Williams

MISS JUNIOR Debbie Mills

MISS FRESHMAN Beverly Pettiford

168

MISS SENIOR Yvonne Patterson

MISS TAU PHI TAU Halima Rahiman