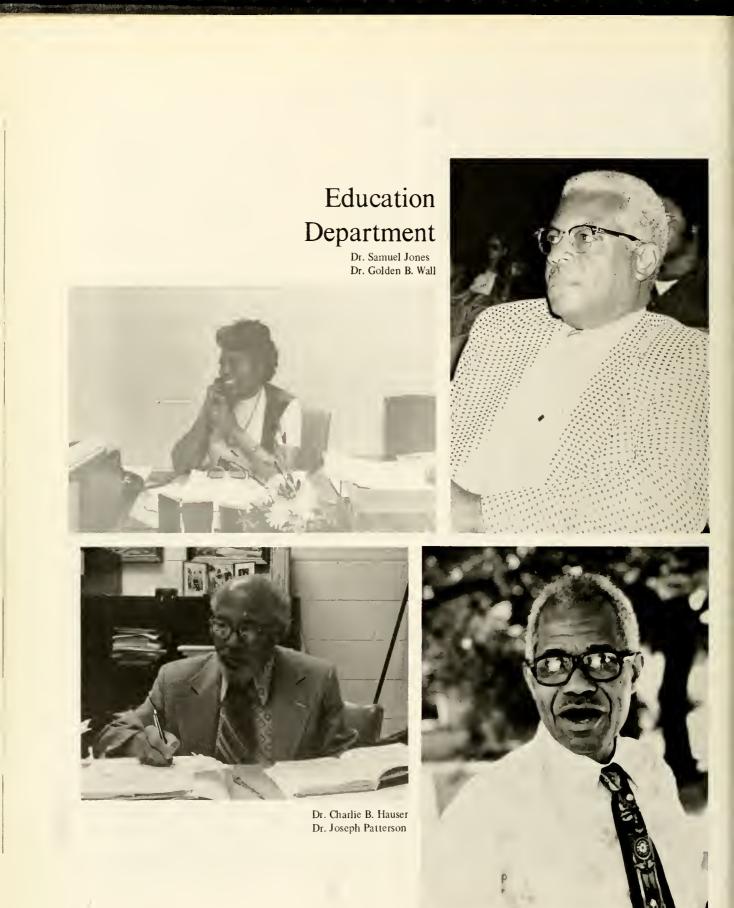

# Administration

Dr. H. L. Wilson Director of Student Affairs Dr. LaFayette Parker Academic Dean Mrs. Sadie Daniels Assistant to the Chancellor Mr. Willie Grissom Business Manager Ms. Fannie Williams Director of Admissions

Mr. W. C. Jordan Student Aid Mr. Warren Oldham Director – School Achievement Mr. Sylbester Wooten Title III Dr. Bernell Jones Registrar Mr. Joseph Daniels Recruiting

Director - Co-educational Activities

- Mr. William Eagles Research Dr. Doris Lyons Urban Rural Co-operative Mr. Fred Burke Assistant Business Manager Mr. Winslow Lowery Alumni Affairs Mr. Nathaniel Parkman Co-ordinator — Urban Rural Co-operative
- Dr. William Sheppard Continuing Education Dr. June May Affairs Activities Rev. Henry Lewis Chaplain Dr. Randolf Rogers Housing Management Mr. James High Housing Management