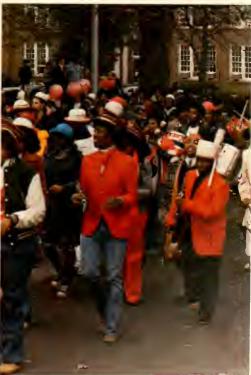

Carolina Political Science



WRIGHT, MARY Morganton, North Carolina Business Administration



WYLIE, L'TONYA Winston-Salem, North Carolina Sociology



YOUNG, CHARLES Asheville, North Carolina Political Science



ZACHERY, LINDA Fayetteville, North Carolina Early Childhood



## SENIOR CLASS OFFICERS



PRESIDENT DARRYL KING



THE PRESIDENTS CABINET



Left to Right K. King, V. Pharr, V. McDaniels, H. Graves, O. Thornton, T. Hayes, M. Murrell - Yearbook Editor





Junior Class Officers





























Sophomore Class Officers





Y









## CLASS OF '78























Freshman Class Officers









































Miss Winston-Salem State University Candice Michaux



Miss Homecoming Patsy Lynch







## Red And White Day

























































"It happened on a warm Autumn Day" Homecoming 75









































## And We Danced to the Music























































2:24





























MISS SOPHOMORE Margaret Williams



MISS JUNIOR Debbie Mills



MISS FRESHMAN Beverly Pettiford

168

MISS SENIOR Yvonne Patterson



MISS TAU PHI TAU Halima Rahiman



MISS NU-KAPPA ALPHA PSI Vivian Holliday



MISS CRIMSON AND CREAM-KAPPA ALPHA PSI Terry Stafford



MISS P.E.M. CLUB Dorothy Lewis



MISS RIGID–NU GAMMA ALPHA Sharon Ferrington



MISS PEGRAM Deborah Gibbs





MISS NU GAMMA ALPHA Dorothy McCleod



MISS ALPHA PHI ALPHA Kathleen Edwards





MISS SWING PHI SWING Geraldine Gates



MISS ATKINS HALL Mari Ward



MISS NU ZETA CHAPTER