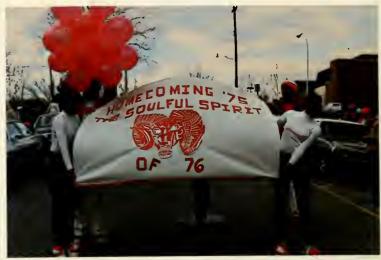

mington, North Carolina Political Science



WRIGHT, MARY Morganton, North Carolina Business Administration



WYLIE, L'TONYA Winston-Salem, North Carolina Sociology



YOUNG, CHARLES Asheville, North Carolina Political Science



ZACHERY, LINDA Fayetteville, North Carolina Early Childhood



## SENIOR CLASS OFFICERS



PRESIDENT DARRYL KING



THE PRESIDENTS CABINET



Left to Right K. King, V. Pharr, V. McDaniels, H. Graves, O. Thornton, T. Hayes, M. Murrell - Yearbook Editor





Junior Class Officers





























Sophomore Class Officers





Y









## CLASS OF '78























Freshman Class Officers









































Miss Winston-Salem State University Candice Michaux



Miss Homecoming Patsy Lynch







## Red And White Day

























































"It happened on a warm Autumn Day" Homecoming 75









































## And We Danced to the Music























































2:24





























MISS SOPHOMORE Margaret Williams



MISS JUNIOR Debbie Mills



MISS FRESHMAN Beverly Pettiford

168

MISS SENIOR Yvonne Patterson



MISS TAU PHI TAU Halima Rahiman



MISS NU-KAPPA ALPHA PSI Vivian Holliday



MISS CRIMSON AND CREAM-KAPPA ALPHA PSI Terry Stafford



MISS P.E.M. CLUB Dorothy Lewis



MISS RIGID–NU GAMMA ALPHA Sharon Ferrington



MISS PEGRAM Deborah Gibbs





MISS NU GAMMA ALPHA Dorothy McCleod



MISS ALPHA PHI ALPHA Kathleen Edwards





MISS SWING PHI SWING Geraldine Gates



MISS ATKINS HALL Mari Ward



MISS N