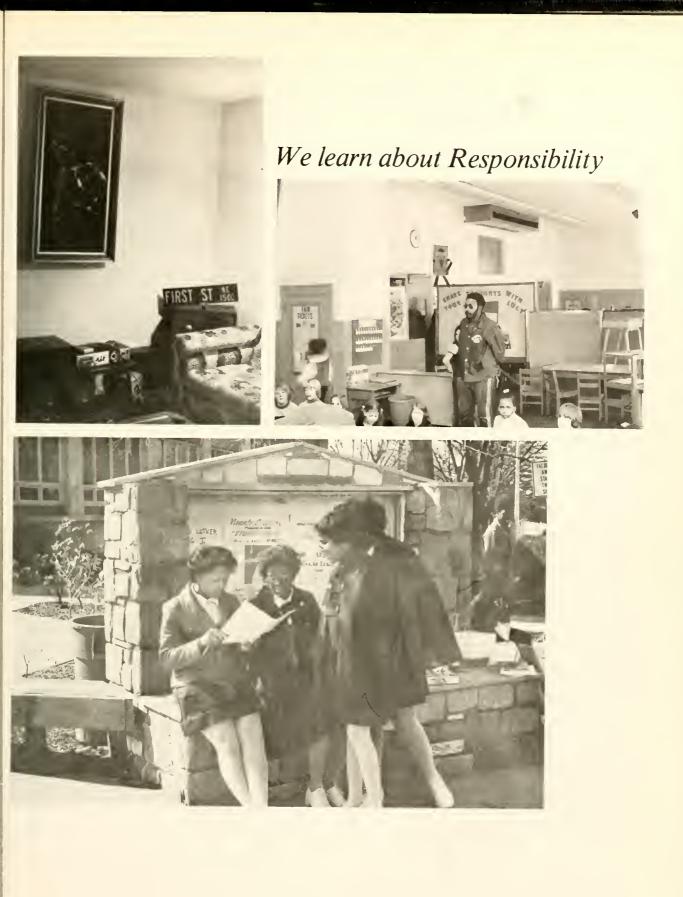

We learn about Living Together

If you can look at a person And not see the color of his skin, If you can think of what a person is And not what he has been, If you can overcome temptation When others yield unto it,

If you can see that help is needed And then go ahead and do it, If you can remember that you are But an instrument in God's hand, If you can only remember that You are to help your fellowman.

> from IF — FOR NURSES by Beverly F. Dixon

### We learn about Brotherhood