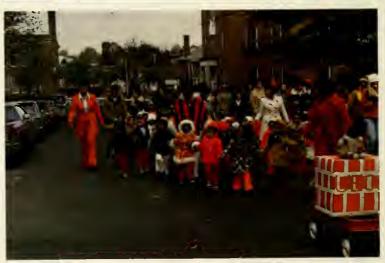

ngton, North Carolina Political Science



WRIGHT, MARY Morganton, North Carolina Business Administration



WYLIE, L'TONYA Winston-Salem, North Carolina Sociology



YOUNG, CHARLES Asheville, North Carolina Political Science



ZACHERY, LINDA Fayetteville, North Carolina Early Childhood



## SENIOR CLASS OFFICERS



PRESIDENT DARRYL KING



THE PRESIDENTS CABINET



Left to Right K. King, V. Pharr, V. McDaniels, H. Graves, O. Thornton, T. Hayes, M. Murrell - Yearbook Editor





Junior Class Officers





























Sophomore Class Officers





Y









## CLASS OF '78























Freshman Class Officers









































Miss Winston-Salem State University Candice Michaux



Miss Homecoming Patsy Lynch







## Red And White Day

























































"It happened on a warm Autumn Day" Homecoming 75









































## And We Danced to the Music























































2:24





























MISS SOPHOMORE Margaret Williams



MISS JUNIOR Debbie Mills



MISS FRESHMAN Beverly Pettiford

168

MISS SENIOR Yvonne Patterson



MISS TAU PHI TAU Halima Rahiman



MISS NU-KAPPA ALPHA PSI Vivian Holliday



MISS CRIMSON AND CREAM-KAPPA ALPHA PSI Terry Stafford



MISS P.E.M. CLUB Dorothy Lewis



MISS RIGID–NU GAMMA ALPHA Sharon Ferrington



MISS PEGRAM Deborah Gibbs





MISS NU GAMMA ALPHA Dorothy McCleod



MISS ALPHA PHI ALPHA Kathleen Edwards





MISS SWING PHI SWING Geraldine Gates



MISS ATKINS HALL Mari Ward



MISS NU