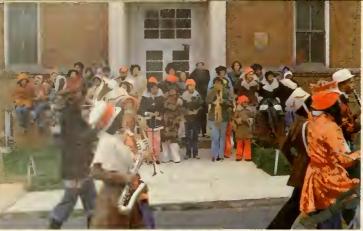

le, North Carolina Political Science



ZACHERY, LINDA Fayetteville, North Carolina Early Childhood



## SENIOR CLASS OFFICERS



PRESIDENT DARRYL KING



THE PRESIDENTS CABINET



Left to Right K. King, V. Pharr, V. McDaniels, H. Graves, O. Thornton, T. Hayes, M. Murrell - Yearbook Editor





Junior Class Officers





























Sophomore Class Officers





Y









## CLASS OF '78























Freshman Class Officers









































Miss Winston-Salem State University Candice Michaux



Miss Homecoming Patsy Lynch







## Red And White Day

























































"It happened on a warm Autumn Day" Homecoming 75









































## And We Danced to the Music























































2:24





























MISS SOPHOMORE Margaret Williams



MISS JUNIOR Debbie Mills



MISS FRESHMAN Beverly Pettiford

168

MISS SENIOR Yvonne Patterson



MISS TAU PHI TAU Halima Rahiman



MISS NU-KAPPA ALPHA PSI Vivian Holliday



MISS CRIMSON AND CREAM-KAPPA ALPHA PSI Terry Stafford



MISS P.E.M. CLUB Dorothy Lewis



MISS RIGID–NU GAMMA ALPHA Sharon Ferrington



MISS PEGRAM Deborah Gibbs





MISS NU GAMMA ALPHA Dorothy McCleod



MISS ALPHA PHI ALPHA Kathleen Edwards





MISS SWING PHI SWING Geraldine Gates



MISS ATKINS HALL Mari Ward



MISS NU ZETA CHAPTER NU GAMMA MCHUMBA Joan White



MISS HOUSING AND MANAGEMENT Sheril Spurlock



MISS STUDENT UNION Lydia Best



MISS OMEGA SWEETHEART -OMEGA PSI PHI Patsy Sowell



MISS OMEGA P