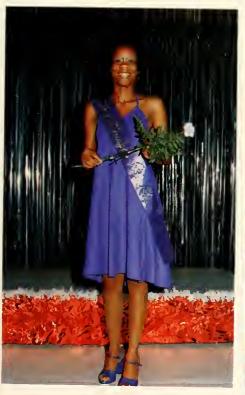

## CLASS OF '78

Freshman Class Officers

Miss Winston-Salem State University Candice Michaux

Miss Homecoming Patsy Lynch