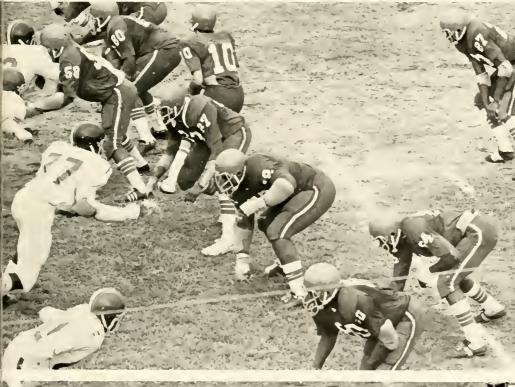

#### Football

Left to right: Londell McClary, Otis Hawkins, Cleo Wallace – Head Coach, James Price, Albert Roseboro.

Bill Hayes, Head Coach in 1976