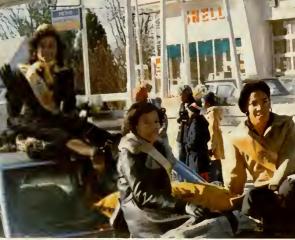

h Carolina Political Science



ZACHERY, LINDA Fayetteville, North Carolina Early Childhood



## SENIOR CLASS OFFICERS



PRESIDENT DARRYL KING



THE PRESIDENTS CABINET



Left to Right K. King, V. Pharr, V. McDaniels, H. Graves, O. Thornton, T. Hayes, M. Murrell - Yearbook Editor





Junior Class Officers





























Sophomore Class Officers





Y









## CLASS OF '78























Freshman Class Officers









































Miss Winston-Salem State University Candice Michaux



Miss Homecoming Patsy Lynch







## Red And White Day

























































"It happened on a warm Autumn Day" Homecoming 75









































## And We Danced to the Music























































2:24





























MISS SOPHOMORE Margaret Williams



MISS JUNIOR Debbie Mills



MISS FRESHMAN Beverly Pettiford

168

MISS SENIOR Yvonne Patterson



MISS TAU PHI TAU Halima Rahiman



MISS NU-KAPPA ALPHA PSI Vivian Holliday



MISS CRIMSON AND CREAM-KAPPA ALPHA PSI Terry Stafford



MISS P.E.M. CLUB Dorothy Lewis



MISS RIGID–NU GAMMA ALPHA Sharon Ferrington



MISS PEGRAM Deborah Gibbs





MISS NU GAMMA ALPHA Dorothy McCleod



MISS ALPHA PHI ALPHA Kathleen Edwards





MISS SWING PHI SWING Geraldine Gates



MISS ATKINS HALL Mari Ward



MISS NU ZETA CHAPTER NU GAMMA MCHUMBA Joan White



MISS HOUSING AND MANAGEMENT Sheril Spurlock



MISS STUDENT UNION Lydia Best



MISS OMEGA SWEETHEART -OMEGA PSI PHI Patsy Sowell



MISS OMEGA PSI PHI L