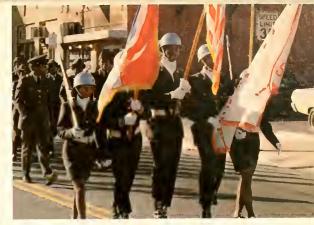

WRIGHT, MARY Morganton, North Carolina Business Administration



WYLIE, L'TONYA Winston-Salem, North Carolina Sociology



YOUNG, CHARLES Asheville, North Carolina Political Science



ZACHERY, LINDA Fayetteville, North Carolina Early Childhood



## SENIOR CLASS OFFICERS



PRESIDENT DARRYL KING



THE PRESIDENTS CABINET



Left to Right K. King, V. Pharr, V. McDaniels, H. Graves, O. Thornton, T. Hayes, M. Murrell - Yearbook Editor





Junior Class Officers





























Sophomore Class Officers





Y









## CLASS OF '78























Freshman Class Officers









































Miss Winston-Salem State University Candice Michaux



Miss Homecoming Patsy Lynch







## Red And White Day

























































"It happened on a warm Autumn Day" Homecoming 75









































## And We Danced to the Music























































2:24





























MISS SOPHOMORE Margaret Williams



MISS JUNIOR Debbie Mills



MISS FRESHMAN Beverly Pettiford

168

MISS SENIOR Yvonne Patterson



MISS TAU PHI TAU Halima Rahiman



MISS NU-KAPPA ALPHA PSI Vivian Holliday



MISS CRIMSON AND CREAM-KAPPA ALPHA PSI Terry Stafford



MISS P.E.M. CLUB Dorothy Lewis



MISS RIGID–NU GAMMA ALPHA Sharon Ferrington



MISS PEGRAM Deborah Gibbs





MISS NU GAMMA ALPHA Dorothy McCleod



MISS ALPHA PHI ALPHA Kathleen Edwards





MISS SWING PHI SWING Geraldine Gates



MISS ATKINS HALL Mari Ward



MISS NU ZETA CHAPTER NU GAMMA MCHUMBA Joan White