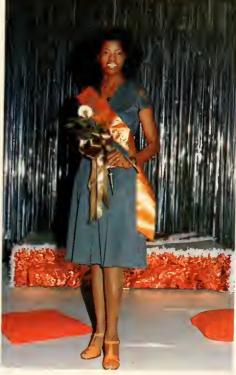

## CLASS OF '78

Freshman Class Officers

Miss Winston-Salem State University Candice Michaux

Miss Homecoming Patsy Lynch