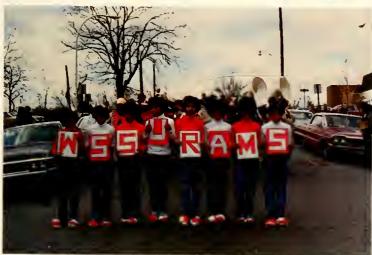

North Carolina Political Science



WRIGHT, MARY Morganton, North Carolina Business Administration



WYLIE, L'TONYA Winston-Salem, North Carolina Sociology



YOUNG, CHARLES Asheville, North Carolina Political Science



ZACHERY, LINDA Fayetteville, North Carolina Early Childhood



## SENIOR CLASS OFFICERS



PRESIDENT DARRYL KING



THE PRESIDENTS CABINET



Left to Right K. King, V. Pharr, V. McDaniels, H. Graves, O. Thornton, T. Hayes, M. Murrell - Yearbook Editor





Junior Class Officers





























Sophomore Class Officers





Y









## CLASS OF '78























Freshman Class Officers









































Miss Winston-Salem State University Candice Michaux



Miss Homecoming Patsy Lynch







## Red And White Day

























































"It happened on a warm Autumn Day" Homecoming 75









































## And We Danced to the Music























































2:24





























MISS SOPHOMORE Margaret Williams



MISS JUNIOR Debbie Mills



MISS FRESHMAN Beverly Pettiford

168

MISS SENIOR Yvonne Patterson



MISS TAU PHI TAU Halima Rahiman



MISS NU-KAPPA ALPHA PSI Vivian Holliday



MISS CRIMSON AND CREAM-KAPPA ALPHA PSI Terry Stafford



MISS P.E.M. CLUB Dorothy Lewis



MISS RIGID–NU GAMMA ALPHA Sharon Ferrington



MISS PEGRAM Deborah Gibbs





MISS NU GAMMA ALPHA Dorothy McCleod



MISS ALPHA PHI ALPHA Kathleen Edwards





MISS SWING PHI SWING Geraldine Gates



MISS ATKINS HALL Mari Ward



MISS NU ZETA C