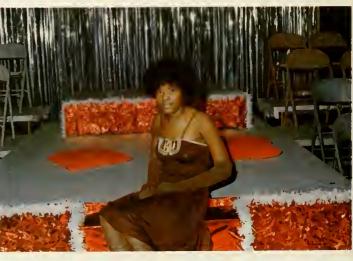

## Red And White Day

"It happened on a warm Autumn Day" Homecoming 75

## And We Danced to the Music

2:24

MISS SOPHOMORE Margaret Williams

MISS JUNIOR Debbie Mills

MISS FRESHMAN Beverly Pettiford

168

MISS SENIOR Yvonne Patterson

MISS TAU PHI TAU Halima Rahiman