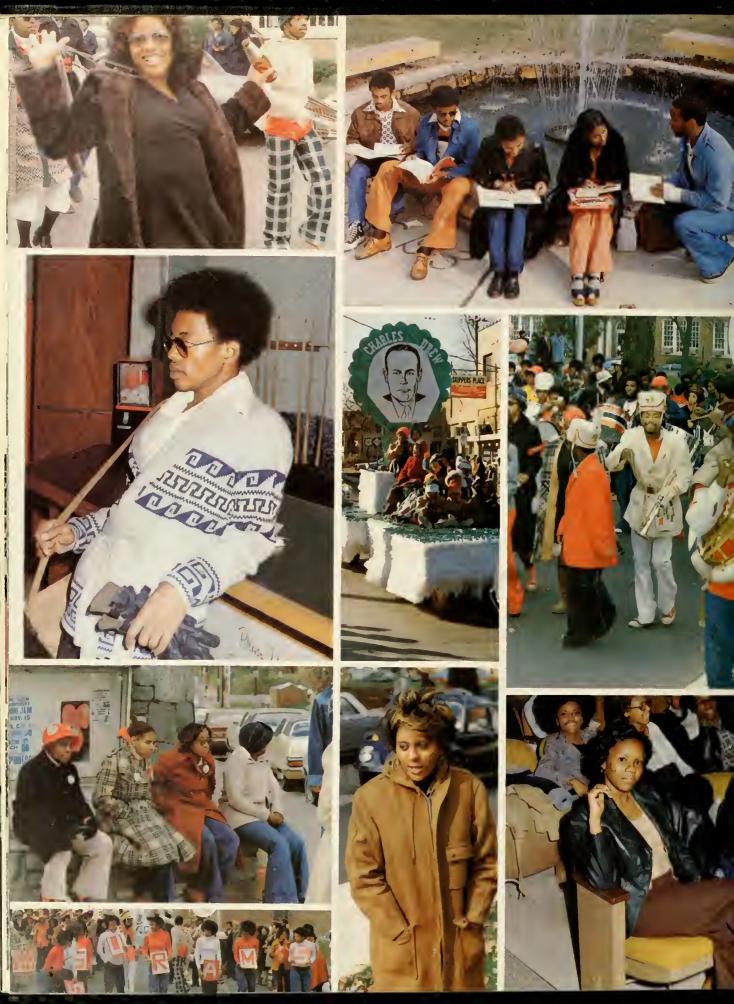

## Red And White Day

"It happened on a warm Autumn Day" Homecoming 75

## And We Danced to the Music

2:24

MISS SOPHOMORE Margaret Williams

MISS JUNIOR Debbie Mills

MISS FRESHMAN Beverly Pettiford

168

MISS SENIOR Yvonne Patterson

MISS TAU PHI TAU Halima Rahiman

MISS NU-KAPPA ALPHA PSI Vivian Holliday

MISS CRIMSON AND CREAM-KAPPA ALPHA PSI Terry Stafford

MISS P.E.M. CLUB Dorothy Lewis

MISS RIGID–NU GAMMA ALPHA Sharon Ferrington

MISS PEGRAM Deborah Gibbs

MISS NU GAMMA ALPHA Dorothy McCleod

MISS ALPHA PHI ALPHA Kathleen Edwards

MISS SWING PHI SWING Geraldine Gates

MISS ATKINS HALL Mari Ward

MISS NU ZETA CHAPTER NU GAMMA MCHUMBA Joan White

MISS HOUSING AND MANAGEMENT Sheril Spurlock

MISS STUDENT UNION Lydia Best

MISS OMEGA SWEETHEART -OMEGA PSI PHI Patsy Sowell

MISS OMEGA PSI PHI Laura Hinton

MISS SENIOR Yvonne Patterson

MISS IOTA–IOTA PHI THETA Shirley Brown

MISS BURGANDY–NU GAMMA ALPHA Rita Winchester MISS CRESCENTS–ZETA PHI BETA Lena McKinnon

MISS YMCA Karen Young

MISS ARCHONIAN Sylvia Foster

MISS ZETA PHI BETA Debra Rivers

MISS TORCH-GROOVE PHI GROOVE Diane Johnson

MISS GAMMA PHI-DELTA SIGMA THETA La Tanya Wylie

MISS BLUE-ALPHA PHI OMEGA Sheryl Roberts

MISS UNIVERSITY CHOIR Paula Williams

MISS SCHROLLER-KAPPA ALPHA PSI Kim Ware

MISS COLSON HALL Brenda Macon

MISS TREFOIL CLUB-ALPHA PHI OMEGA Felita Claybrook

MISS BICKETT HALL Alfreda Garner

MISS BLACK-GROOVE PHI GROOVE LaTeshia Pridgen

MISS DELTA SIGMA THETA Maggie Graves

MISS P.E.M. Dorothy Lewis

MISS ALPHA KAPPA ALPHA Dorothy Flowers MISS BETA Paula Smith

MISS SOPHOMORE Margaret Williams

MISS THIRD STREET DORMITORY Patricia Reid

MISS BROWN HALL Linda Bailey

MISS IOTA PHI THETA Marion Cameron

MISS IOTA PHI LAMBDA Flavella Hopkins

MISS WHITE-SWING PHI SWING

Anita Hairston

MISS KAPPA ALPHA PSI Lynette Arrington

MISS PI-KAPPA ALPHA PSI Verliria Wright

MISS SHIELD Grace Justice

MISS SNA Margorie Degree

MISS BROWN Sylvia Grimes

176

MISS PI GAMMA MU Darlene Brown

MISS SOCIETY OF LITERARY ARTS Linda Brunson

MISS SCIENCE CLUB Edith Parrish

Josie Bullard

MISS BLACK-ALPHA PHI ALPHA Debra Becton

MISS SWORD-GROOVE PHI GROOVE Carla Umstead

MISS FRESHMAN Beverly Pettiford

MISS STUDENT RELIGIOUS COUNCIL Thelma Barfield

MISS GOLD-ALPHA PHI ALPHA Pauline McLaughlin

MISS GROOVE PHI GROOVE Pamela Black

MISS YOUNG DEMOCRATIC CLUB Pier Broadnax

MISS SNCAE Valeria Clark

MISS PHI-KAPPA ALPHA PSI Ryashella Gilmore

MISS MOORE HALL Edith Lewis

MISS SOCIOLOGY CLUB Wanda Dickerson

MISS PHI BETA SIGMA Lizzie Suiter

MISS SWANXMAN-GROOVE PHI GROOVE Marcella Bover