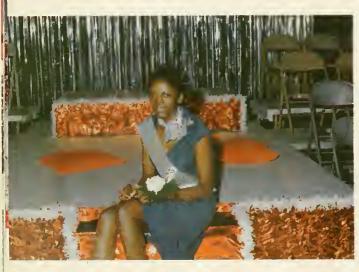

## Red And White Day

"It happened on a warm Autumn Day" Homecoming 75

## And We Danced to the Music

2:24

MISS SOPHOMORE Margaret Williams

MISS JUNIOR Debbie Mills

MISS FRESHMAN Beverly Pettiford

168

MISS SENIOR Yvonne Patterson

MISS TAU PHI TAU Halima Rahiman