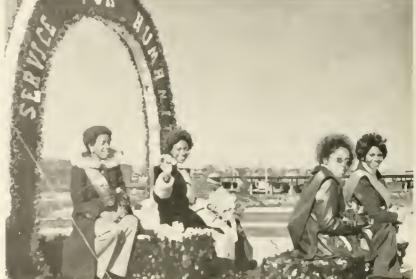

stration



WILSON, JOHNNY Wilmington, North Carolina Political Science



WRIGHT, MARY Morganton, North Carolina Business Administration



WYLIE, L'TONYA Winston-Salem, North Carolina Sociology



YOUNG, CHARLES Asheville, North Carolina Political Science



ZACHERY, LINDA Fayetteville, North Carolina Early Childhood



## SENIOR CLASS OFFICERS



PRESIDENT DARRYL KING



THE PRESIDENTS CABINET



Left to Right K. King, V. Pharr, V. McDaniels, H. Graves, O. Thornton, T. Hayes, M. Murrell - Yearbook Editor





Junior Class Officers





























Sophomore Class Officers





Y









## CLASS OF '78























Freshman Class Officers









































Miss Winston-Salem State University Candice Michaux



Miss Homecoming Patsy Lynch







## Red And White Day

























































"It happened on a warm Autumn Day" Homecoming 75









































## And We Danced to the Music























































2:24





























MISS SOPHOMORE Margaret Williams



MISS JUNIOR Debbie Mills



MISS FRESHMAN Beverly Pettiford

168

MISS SENIOR Yvonne Patterson



MISS TAU PHI TAU Halima Rahiman



MISS NU-KAPPA ALPHA PSI Vivian Holliday



MISS CRIMSON AND CREAM-KAPPA ALPHA PSI Terry Stafford



MISS P.E.M. CLUB Dorothy Lewis



MISS RIGID–NU GAMMA ALPHA Sharon Ferrington



MISS PEGRAM Deborah Gibbs





MISS NU GAMMA ALPHA Dorothy McCleod



MISS ALPHA PHI ALPHA Kathleen Edwards





MISS SWING PHI SWING Geraldine Gates



MISS A