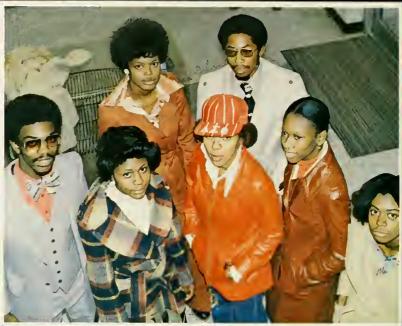

## SENIOR CLASS OFFICERS

PRESIDENT DARRYL KING

THE PRESIDENTS CABINET

Left to Right K. King, V. Pharr, V. McDaniels, H. Graves, O. Thornton, T. Hayes, M. Murrell - Yearbook Editor

Junior Class Officers

Sophomore Class Officers