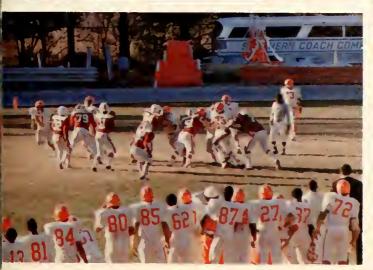

#### Football

Left to right: Londell McClary, Otis Hawkins, Cleo Wallace – Head Coach, James Price, Albert Roseboro.

Bill Hayes, Head Coach in 1976