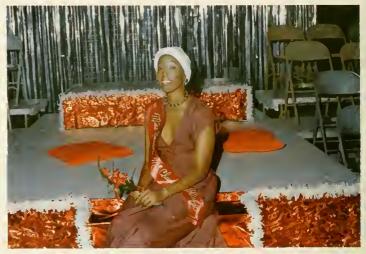

## Red And White Day

"It happened on a warm Autumn Day" Homecoming 75

## And We Danced to the Music

2:24

MISS SOPHOMORE Margaret Williams

MISS JUNIOR Debbie Mills

MISS FRESHMAN Beverly Pettiford

168

MISS SENIOR Yvonne Patterson

MISS TAU PHI TAU Halima Rahiman