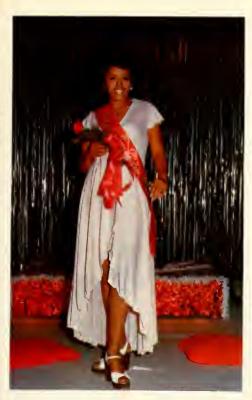

## CLASS OF '78

Freshman Class Officers

Miss Winston-Salem State University Candice Michaux

Miss Homecoming Patsy Lynch

## And We Danced to the Music

2:24

MISS SOPHOMORE Margaret Williams

MISS JUNIOR Debbie Mills

MISS FRESHMAN Beverly Pettiford

168

MISS SENIOR Yvonne Patterson

MISS TAU PHI TAU Halima Rahiman