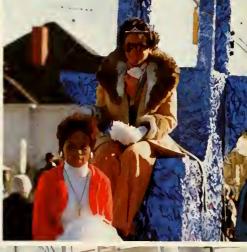

rth Carolina Political Science



ZACHERY, LINDA Fayetteville, North Carolina Early Childhood



## SENIOR CLASS OFFICERS



PRESIDENT DARRYL KING



THE PRESIDENTS CABINET



Left to Right K. King, V. Pharr, V. McDaniels, H. Graves, O. Thornton, T. Hayes, M. Murrell - Yearbook Editor





Junior Class Officers





























Sophomore Class Officers





Y









## CLASS OF '78























Freshman Class Officers









































Miss Winston-Salem State University Candice Michaux



Miss Homecoming Patsy Lynch







## Red And White Day

























































"It happened on a warm Autumn Day" Homecoming 75









































## And We Danced to the Music























































2:24





























MISS SOPHOMORE Margaret Williams



MISS JUNIOR Debbie Mills



MISS FRESHMAN Beverly Pettiford

168

MISS SENIOR Yvonne Patterson



MISS TAU PHI TAU Halima Rahiman



MISS NU-KAPPA ALPHA PSI Vivian Holliday



MISS CRIMSON AND CREAM-KAPPA ALPHA PSI Terry Stafford



MISS P.E.M. CLUB Dorothy Lewis



MISS RIGID–NU GAMMA ALPHA Sharon Ferrington



MISS PEGRAM Deborah Gibbs





MISS NU GAMMA ALPHA Dorothy McCleod



MISS ALPHA PHI ALPHA Kathleen Edwards





MISS SWING PHI SWING Geraldine Gates



MISS ATKINS HALL Mari Ward



MISS NU ZETA CHAPTER NU GAMMA MCHUMBA Joan White



MISS HOUSING AND MANAGEMENT Sheril Spurlock



MISS STUDENT UNION Lydia Best



MISS OMEGA SWEETHEART -OMEGA PSI PHI Patsy Sowell



MISS OMEGA PSI PHI