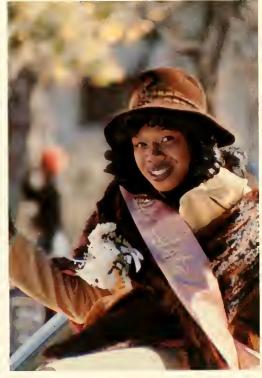

## CLASS OF '78

Freshman Class Officers

Miss Winston-Salem State University Candice Michaux

Miss Homecoming Patsy Lynch

## Red And White Day

"It happened on a warm Autumn Day" Homecoming 75