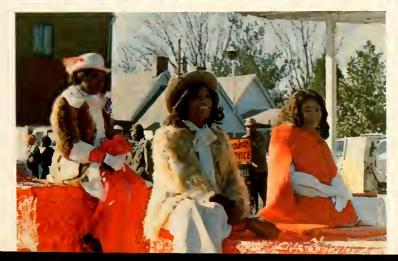

## Red And White Day

"It happened on a warm Autumn Day" Homecoming 75

## And We Danced to the Music

2:24

MISS SOPHOMORE Margaret Williams

MISS JUNIOR Debbie Mills

MISS FRESHMAN Beverly Pettiford

168

MISS SENIOR Yvonne Patterson

MISS TAU PHI TAU Halima Rahiman