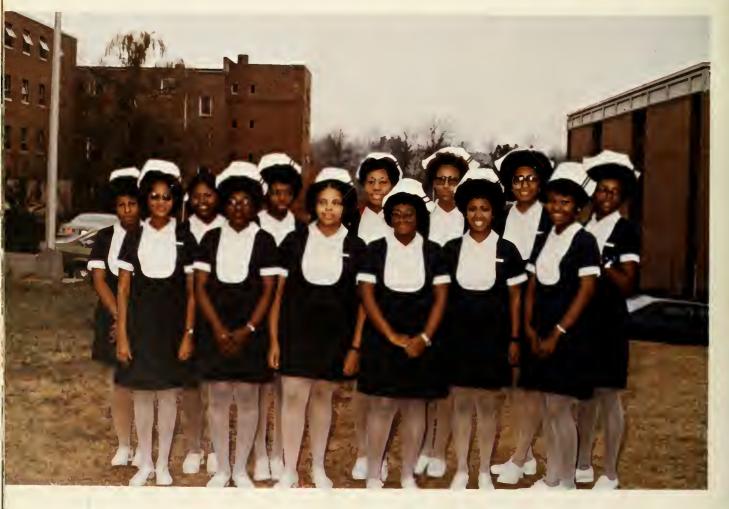

MODERN CITIES GHETTO. AMERICA'S 200th BIRTHDAY SERVES AS LITTLE MORE THAN LIVING PROOF THAT IT DOES NOT TAKE LONG FOR A SOCIETY TO BECOME SICK AND DEGENERATE.

PHI BETA SIGMA FRATERNITY BELIEVES THAT SOME THINGS CAN BE DONE TO CHANGE WHAT IS ALREADY TOO TRUE. AT THE BICENTENNIAL, PHI BETA SIGMA SAYS, "200" YEARS IS TOO LONG, LET US ALL WAKE UP AND COME AROUND.

















KAPPA ALPHA PSI















KAPPA ALPHA PSI KITTENS



























SWING PHI SWING













IOTA PHI THETA























#### NU GAMMA MCHUMBA



















TAU PHI THETA









GAMMA SIGMA SIGMA













ALPHS PHI OMEGA FRATERNITY



















NU GAMMA ALPHA

















# STUDENT GOVERNMENT ASSOCIATION



### MIKE MASON PRESIDENT









Student Nurses Association





The News Argus Staff









### University Marching Band





0 1:









Mr. Jerry Head Band Director

## University Choir



Mr. Robert Morris, Choir Director

Math Club



# Student National Education Association



#### Political Science Club



# Sociology Club



### Science Club



## Veterans Club



# Young Democrats Club



### Young Women Committed to Action



## Charm Club



# Student Religious Council



### Ministerial Association



#### Youth for Christ



# Project Strengthen



# Student Union Activity Committee



# Day Students Association



## Sigma Tau Delta



# Upward Bound



Pansy Reddick, Director



#### Phi Beta Lambda



### Beta Kappa Chi



### Brown Hall Counselors



#### Atkins Hall Counselors



# Moore Hall Officers



# Pegram Hall Officers