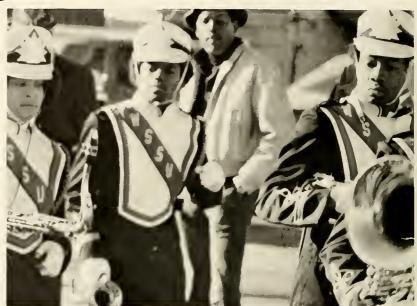

North Carolina Intermediate Education



WITHERS, JOHN Reidsville, North Carolina Business Administration



WILSON, JOHNNY Wilmington, North Carolina Political Science



WRIGHT, MARY Morganton, North Carolina Business Administration



WYLIE, L'TONYA Winston-Salem, North Carolina Sociology



YOUNG, CHARLES Asheville, North Carolina Political Science



ZACHERY, LINDA Fayetteville, North Carolina Early Childhood



## SENIOR CLASS OFFICERS



PRESIDENT DARRYL KING



THE PRESIDENTS CABINET



Left to Right K. King, V. Pharr, V. McDaniels, H. Graves, O. Thornton, T. Hayes, M. Murrell - Yearbook Editor





Junior Class Officers





























Sophomore Class Officers





Y









## CLASS OF '78























Freshman Class Officers









































Miss Winston-Salem State University Candice Michaux



Miss Homecoming Patsy Lynch







## Red And White Day

























































"It happened on a warm Autumn Day" Homecoming 75









































## And We Danced to the Music























































2:24





























MISS SOPHOMORE Margaret Williams



MISS JUNIOR Debbie Mills



MISS FRESHMAN Beverly Pettiford

168

MISS SENIOR Yvonne Patterson



MISS TAU PHI TAU Halima Rahiman



MISS NU-KAPPA ALPHA PSI Vivian Holliday



MISS CRIMSON AND CREAM-KAPPA ALPHA PSI Terry Stafford



MISS P.E.M. CLUB Dorothy Lewis



MISS RIGID–NU GAMMA ALPHA Sharon Ferrington



MISS PEGRAM Deborah Gibbs





MISS NU GAMMA ALPHA Dorothy Mc