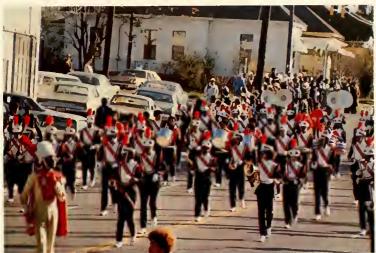

## Red And White Day

"It happened on a warm Autumn Day" Homecoming 75

### University Marching Band

0 1:

Mr. Jerry Head Band Director