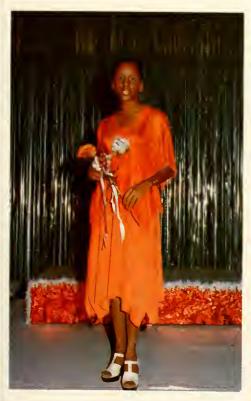

## CLASS OF '78

Freshman Class Officers

Miss Winston-Salem State University Candice Michaux

Miss Homecoming Patsy Lynch