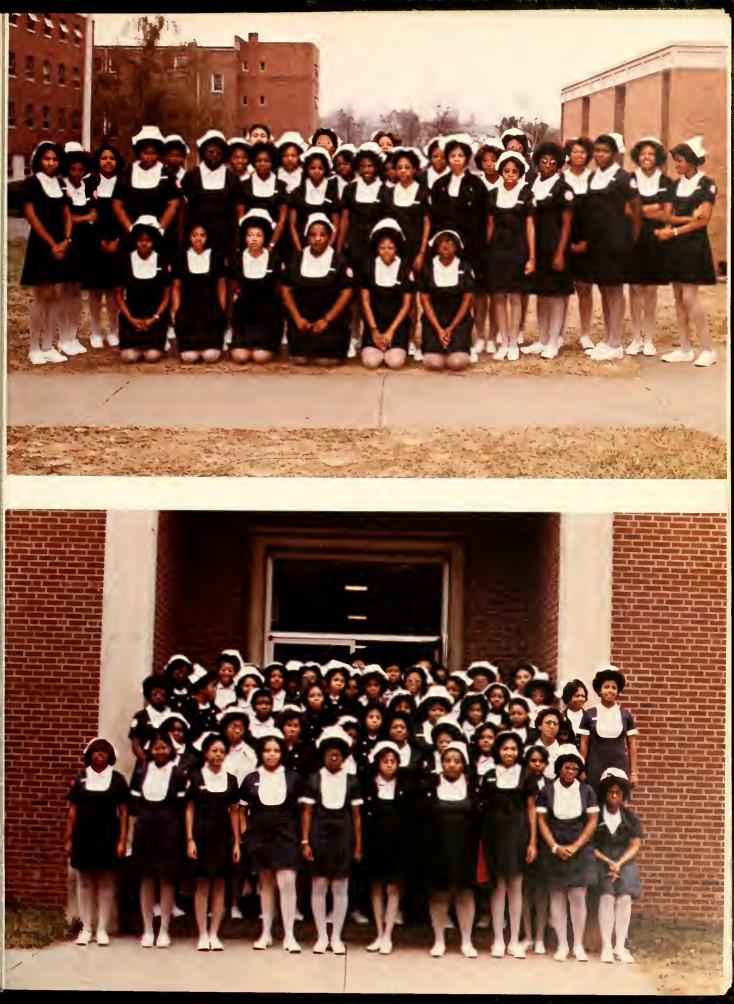

## Nursing Department

Mrs. Queen Reid Mrs. Marion Williams

Mrs. Porothy Farabee Mrs. Martha Moore

Mrs. Sadie Webster Mrs. Marva Graham

Mrs. Lenner Jeffries Ms. Annie Jordan and Ms. Essie Reid Mrs. Betty Griffith

Mrs. Carol Henry Mrs. Mary Isom

Mrs. Meribeth Cook Mrs. Willie Kennedy

Mrs. Mary Knight Mrs. Frances Crosby

Mrs. Alice Johnson