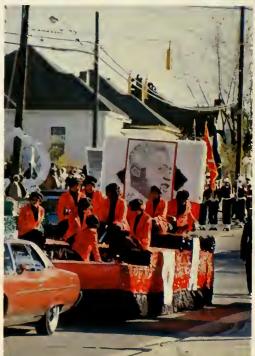

l Science



WRIGHT, MARY Morganton, North Carolina Business Administration



WYLIE, L'TONYA Winston-Salem, North Carolina Sociology



YOUNG, CHARLES Asheville, North Carolina Political Science



ZACHERY, LINDA Fayetteville, North Carolina Early Childhood



## SENIOR CLASS OFFICERS



PRESIDENT DARRYL KING



THE PRESIDENTS CABINET



Left to Right K. King, V. Pharr, V. McDaniels, H. Graves, O. Thornton, T. Hayes, M. Murrell - Yearbook Editor





Junior Class Officers





























Sophomore Class Officers





Y









## CLASS OF '78























Freshman Class Officers









































Miss Winston-Salem State University Candice Michaux



Miss Homecoming Patsy Lynch







## Red And White Day

























































"It happened on a warm Autumn Day" Homecoming 75









































## And We Danced to the Music























































2:24





























MISS SOPHOMORE Margaret Williams



MISS JUNIOR Debbie Mills



MISS FRESHMAN Beverly Pettiford

168

MISS SENIOR Yvonne Patterson



MISS TAU PHI TAU Halima Rahiman



MISS NU-KAPPA ALPHA PSI Vivian Holliday



MISS CRIMSON AND CREAM-KAPPA ALPHA PSI Terry Stafford



MISS P.E.M. CLUB Dorothy Lewis



MISS RIGID–NU GAMMA ALPHA Sharon Ferrington



MISS PEGRAM Deborah Gibbs





MISS NU GAMMA ALPHA Dorothy McCleod



MISS ALPHA PHI ALPHA Kathleen Edwards





MISS SWING PHI SWING Geraldine Gates



MISS ATKINS HALL Mari Ward



MISS NU ZETA CHAPTER NU GAMMA MCHUMBA