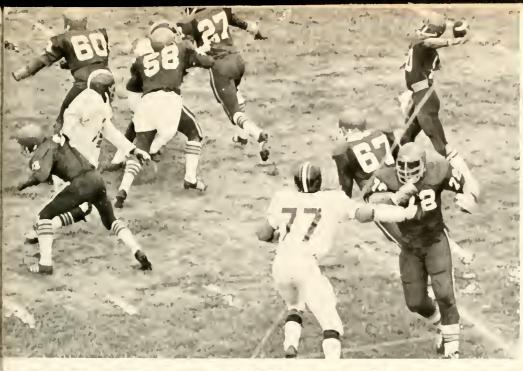

#### Football

Left to right: Londell McClary, Otis Hawkins, Cleo Wallace – Head Coach, James Price, Albert Roseboro.

Bill Hayes, Head Coach in 1976