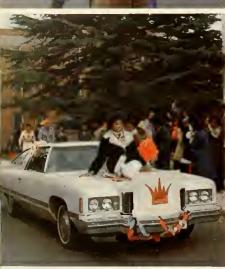

North Carolina Political Science



ZACHERY, LINDA Fayetteville, North Carolina Early Childhood



## SENIOR CLASS OFFICERS



PRESIDENT DARRYL KING



THE PRESIDENTS CABINET



Left to Right K. King, V. Pharr, V. McDaniels, H. Graves, O. Thornton, T. Hayes, M. Murrell - Yearbook Editor





Junior Class Officers





























Sophomore Class Officers





Y









## CLASS OF '78























Freshman Class Officers









































Miss Winston-Salem State University Candice Michaux



Miss Homecoming Patsy Lynch







## Red And White Day

























































"It happened on a warm Autumn Day" Homecoming 75









































## And We Danced to the Music























































2:24





























MISS SOPHOMORE Margaret Williams



MISS JUNIOR Debbie Mills



MISS FRESHMAN Beverly Pettiford

168

MISS SENIOR Yvonne Patterson



MISS TAU PHI TAU Halima Rahiman



MISS NU-KAPPA ALPHA PSI Vivian Holliday



MISS CRIMSON AND CREAM-KAPPA ALPHA PSI Terry Stafford



MISS P.E.M. CLUB Dorothy Lewis



MISS RIGID–NU GAMMA ALPHA Sharon Ferrington



MISS PEGRAM Deborah Gibbs





MISS NU GAMMA ALPHA Dorothy McCleod



MISS ALPHA PHI ALPHA Kathleen Edwards





MISS SWING PHI SWING Geraldine Gates



MISS ATKINS HALL Mari Ward



MISS NU ZETA CHAPTER NU GAMMA MCHUMBA Joan White



MISS HOUSING AND MANAGEMENT Sheril Spurlock



MISS STUDENT UNION Lydia Best



MISS OMEGA SWEETHEART -OMEGA PSI PHI Patsy Sowell



MISS OMEGA PSI P