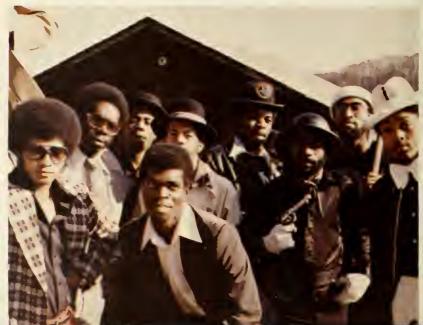

#### Football

Left to right: Londell McClary, Otis Hawkins, Cleo Wallace – Head Coach, James Price, Albert Roseboro.

Bill Hayes, Head Coach in 1976