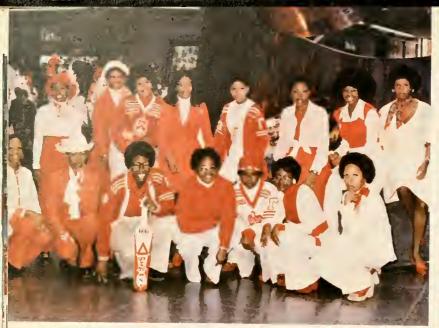

### OMEGA PSI PHI FRATERNITY

 $\Omega\Psi\Phi$ 

Mu #()m

TWO HUNDRED YEARS AND BLACKS IN AMERICA HAVE GONE FROM THE SHACKLES OF THE OLD PLANTATION SYSTEM TO LIVING IN THE SHACKS OF OUR MODERN CITIES GHETTO. AMERICA'S 200th BIRTHDAY SERVES AS LITTLE MORE THAN LIVING PROOF THAT IT DOES NOT TAKE LONG FOR A SOCIETY TO BECOME SICK AND DEGENERATE.

PHI BETA SIGMA FRATERNITY BELIEVES THAT SOME THINGS CAN BE DONE TO CHANGE WHAT IS ALREADY TOO TRUE. AT THE BICENTENNIAL, PHI BETA SIGMA SAYS, "200" YEARS IS TOO LONG, LET US ALL WAKE UP AND COME AROUND.