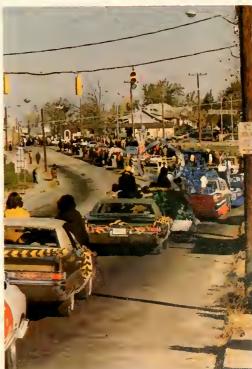

RIGHT, MARY Morganton, North Carolina Business Administration



WYLIE, L'TONYA Winston-Salem, North Carolina Sociology



YOUNG, CHARLES Asheville, North Carolina Political Science



ZACHERY, LINDA Fayetteville, North Carolina Early Childhood



## SENIOR CLASS OFFICERS



PRESIDENT DARRYL KING



THE PRESIDENTS CABINET



Left to Right K. King, V. Pharr, V. McDaniels, H. Graves, O. Thornton, T. Hayes, M. Murrell - Yearbook Editor





Junior Class Officers





























Sophomore Class Officers





Y









## CLASS OF '78























Freshman Class Officers









































Miss Winston-Salem State University Candice Michaux



Miss Homecoming Patsy Lynch







## Red And White Day

























































"It happened on a warm Autumn Day" Homecoming 75









































## And We Danced to the Music























































2:24





























MISS SOPHOMORE Margaret Williams



MISS JUNIOR Debbie Mills



MISS FRESHMAN Beverly Pettiford

168

MISS SENIOR Yvonne Patterson



MISS TAU PHI TAU Halima Rahiman



MISS NU-KAPPA ALPHA PSI Vivian Holliday



MISS CRIMSON AND CREAM-KAPPA ALPHA PSI Terry Stafford



MISS P.E.M. CLUB Dorothy Lewis



MISS RIGID–NU GAMMA ALPHA Sharon Ferrington



MISS PEGRAM Deborah Gibbs





MISS NU GAMMA ALPHA Dorothy McCleod



MISS ALPHA PHI ALPHA Kathleen Edwards





MISS SWING PHI SWING Geraldine Gates



MISS ATKINS HALL Mari Ward



MISS NU ZETA CHAPTER NU GAMMA MCHUMBA Joan White