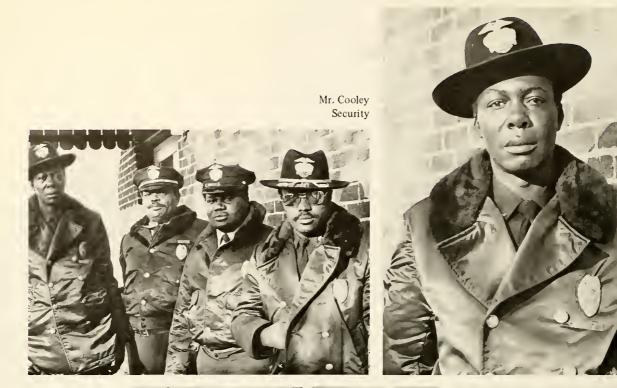

Dr. Howard Barnes





Dr. Frank Rogers Mr. Paul Kuhl



Mr. Otis Hawkins Ms. Joetta Allen











Dr. Ralph Napp Mr. James McLaughlin

Dr. Maria Sommer Dr. Bill Sheppard Dr. Richard Krajcik



R.O.T.C.



Captain Griffin Colonel Cook Major Gamble Sergeant Parker





Mrs. Elaine Brown Co-ordinator of Resident Hall Activities

Mr. Tommy Leach Student Union

SS



Mrs. Hicks Bookstore



Mr. Wilson Bank

> Mr. Wilson, Sr. Laundry Mr. Clanton Post Office

Student Union













## O'Kelly Library Career Planning Enrichment

Mrs. Bradshaw Librarian











Mr. Andrews Career Planning Mrs. Johnson Enrichment







### Counseling Health Center

Judge Kornegay Counseling

Mrs. Saundra Amos Counseling





Mrs, McFadden Health Center

Dr. Johnson Counseling



Mr. Williams Counseling



Mr. Smith Mr. Walker Buildings-Grounds





Mr. Couch ARA



ARA Security Maintenance



























### Dormatory Supervisors

Mrs. Angeline Bailey Moore Hall

Mrs. Mabel Barber Bickett Hall

Mrs. Helen Boseman Brown Hall

Mrs. Ruby Champion Third Street Dormitory

Mrs. Lorraine Cowen Pegram Hall

Mrs. Estella S. Davis Dillard Hall

Mrs. Marguerite R. Douglas Atkins and Colson Hall

Mrs. Glenna Eaton Moore Hall and Third Street Dormitory Miss Lille S. Ellington Brown Hall and Third Street Dormitory Mrs. Mary Fulton Moore Hall

Mrs. Claudia Green Pegram Hall

Mrs. Virginia Hairston Bickett Hall

Mrs. Nannie Hammond Dillard Hall

Mrs. Janie Hosch Dillard Hall

Mrs. Doris Humphrey Atkins Hall

Mrs. Hattie Jarrett Brown Hall

Mr. James Lacewell Third Street Dormitory

Mrs. Betty