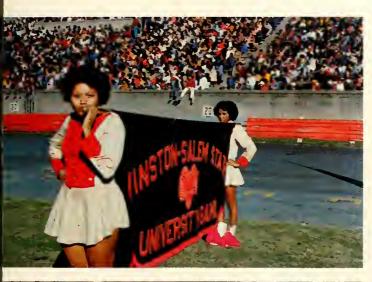

YLIE, L'TONYA Winston-Salem, North Carolina Sociology



YOUNG, CHARLES Asheville, North Carolina Political Science



ZACHERY, LINDA Fayetteville, North Carolina Early Childhood



## SENIOR CLASS OFFICERS



PRESIDENT DARRYL KING



THE PRESIDENTS CABINET



Left to Right K. King, V. Pharr, V. McDaniels, H. Graves, O. Thornton, T. Hayes, M. Murrell - Yearbook Editor





Junior Class Officers





























Sophomore Class Officers





Y









## CLASS OF '78























Freshman Class Officers









































Miss Winston-Salem State University Candice Michaux



Miss Homecoming Patsy Lynch







## Red And White Day

























































"It happened on a warm Autumn Day" Homecoming 75









































## And We Danced to the Music























































2:24





























MISS SOPHOMORE Margaret Williams



MISS JUNIOR Debbie Mills



MISS FRESHMAN Beverly Pettiford

168

MISS SENIOR Yvonne Patterson



MISS TAU PHI TAU Halima Rahiman



MISS NU-KAPPA ALPHA PSI Vivian Holliday



MISS CRIMSON AND CREAM-KAPPA ALPHA PSI Terry Stafford



MISS P.E.M. CLUB Dorothy Lewis



MISS RIGID–NU GAMMA ALPHA Sharon Ferrington



MISS PEGRAM Deborah Gibbs





MISS NU GAMMA ALPHA Dorothy McCleod



MISS ALPHA PHI ALPHA Kathleen Edwards





MISS SWING PHI SWING Geraldine Gates



MISS ATKINS HALL Mari Ward



MISS NU ZETA CHAPTER NU GAMMA MCHUMBA Joan White



MISS HOUSING AND MANAGEMENT Sheril Spurlock



MISS STUDENT UNION