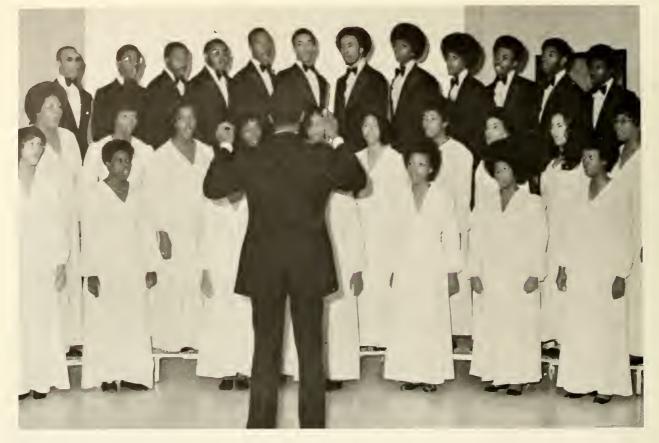

COME SICK AND DEGENERATE.

PHI BETA SIGMA FRATERNITY BELIEVES THAT SOME THINGS CAN BE DONE TO CHANGE WHAT IS ALREADY TOO TRUE. AT THE BICENTENNIAL, PHI BETA SIGMA SAYS, "200" YEARS IS TOO LONG, LET US ALL WAKE UP AND COME AROUND.

















KAPPA ALPHA PSI















KAPPA ALPHA PSI KITTENS



























SWING PHI SWING













IOTA PHI THETA























#### NU GAMMA MCHUMBA



















TAU PHI THETA









GAMMA SIGMA SIGMA













ALPHS PHI OMEGA FRATERNITY



















NU GAMMA ALPHA

















# STUDENT GOVERNMENT ASSOCIATION



### MIKE MASON PRESIDENT









Student Nurses Association





The News Argus Staff









### University Marching Band





0 1:









Mr. Jerry Head Band Director

## University Choir



Mr. Robert Morris, Choir Director

Math Club



# Student National Education Association



#### Political Science Club



# Sociology Club



### Science Club



## Veterans Club



# Young Democrats Club



### Young Women Committed to Action



## Charm Club



# Student Religious Council



### Ministerial Association



#### Youth for Christ



# Project Strengthen



# Student Union Activity Committee



# Day Students Association



## Sigma Tau Delta



# Upward Bound



Pansy Reddick, Director



#### Phi Beta Lambda



### Beta Kappa Chi



### Brown Hall Counselors



#### Atkins Hall Counselors



# Moore Hall Officers



# Pegram Hall Officers



#### Dillard Hall Officers



#### Third Street Dorm Officers





Colson Hall Counselors

## Third Street Dorm Counselors



####