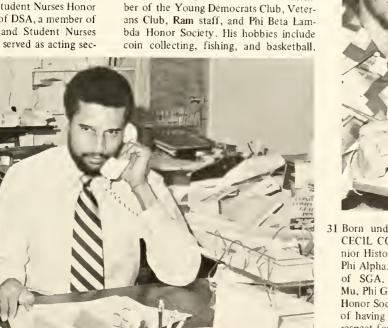

30 JOHN B. WITHERS, a senior Business Administration major from Reidsville, North Carolina, has been an active member of the Young Democrats Club, Veterans Club, Ram staff, and Phi Beta Lambda Honor Society. His hobbies include coin collecting, fishing, and basketball.

During his years at State, he has received a good education which should help him obtain some very high goals in his own life.

31 Born under the sign Taurus, the Bull, CECIL CORNELIUS SUMMERS is a senior History major. He is active in Alpha Phi Alpha, director of Community Affairs of SGA, and in DSA, Alpha Kappa Mu, Phi Gamma Mu, and Phi Alpha Theta Honor Societies. "I have learned the value of having true friends. I also realize that respect for my instructors and fellow students really means a lot to me."