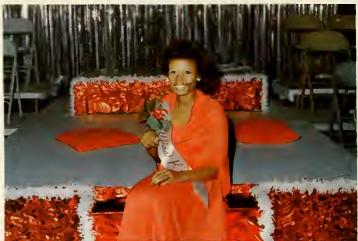

## CLASS OF '78

Freshman Class Officers

Miss Winston-Salem State University Candice Michaux

Miss Homecoming Patsy Lynch