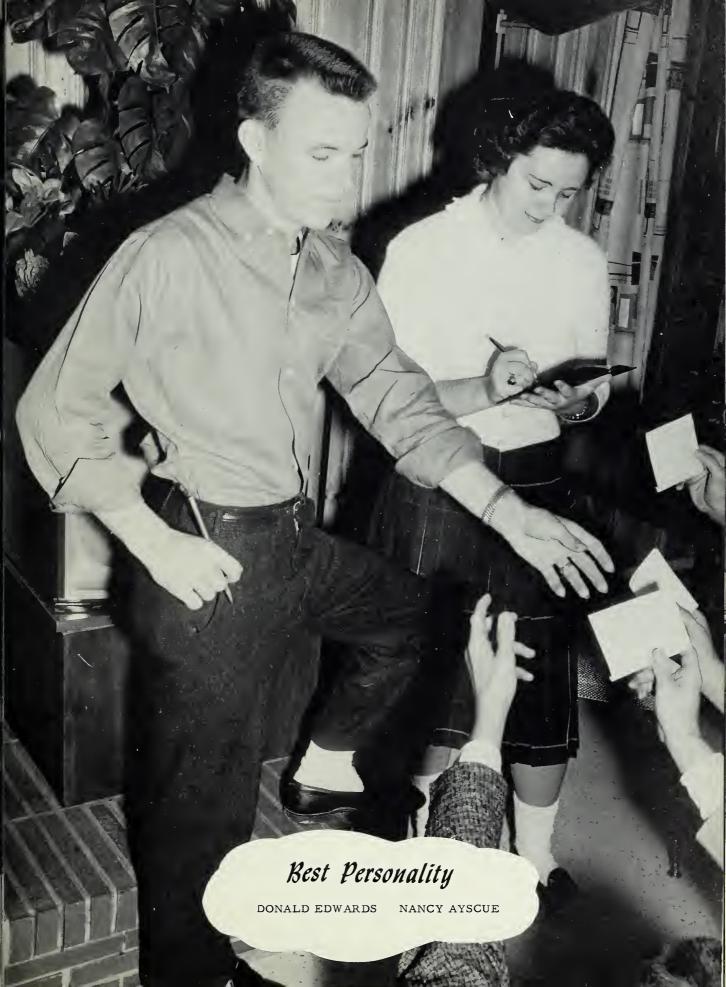

DONALD THARRINGTON EDWARDS Glee Club 3,4, Secretary 4; F.F.A. 1, 2,3,4, Treasurer 4; 4-H Club 1; Monogram Club 3,4, President 4; Basketball 3,4; English Club 2,3,4, Program Committee 3; Sports Editor Epnoca 3; Photography Editor RAMBLER 4; Student Government 4.

NANCY CAROLE AYSCUE
Basketball 1,2,3,4, Co-captain 3,4;
Monogram Club 1,2,3,4, Secretary 4;
Associate Editor RAMBLER 4; Office
Receptionist 2,4; Editor School Paper
3; English Club 2,3,4, Secretary 3,4;
Class Reporter 1,2; Class Treasurer
3; Class Vice President 4; Student
Government 4; Glee Club 1,2,3,4; F.
H.A. 1,3,4, Secretary 4; Student Librarian 2; 4-H Club 1,2,4, Vice President 4.