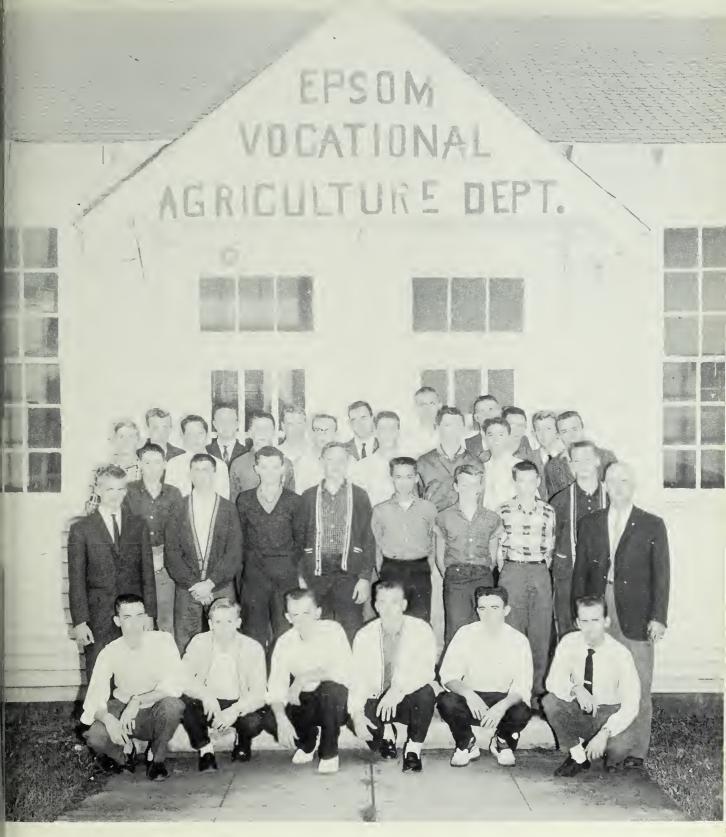

# Bus Drivers

Future Farmers of America

Girls' Basketball

Boys' Basketball

Harold Frazier

Coach

Cheerleaders

Monogram Club Activities