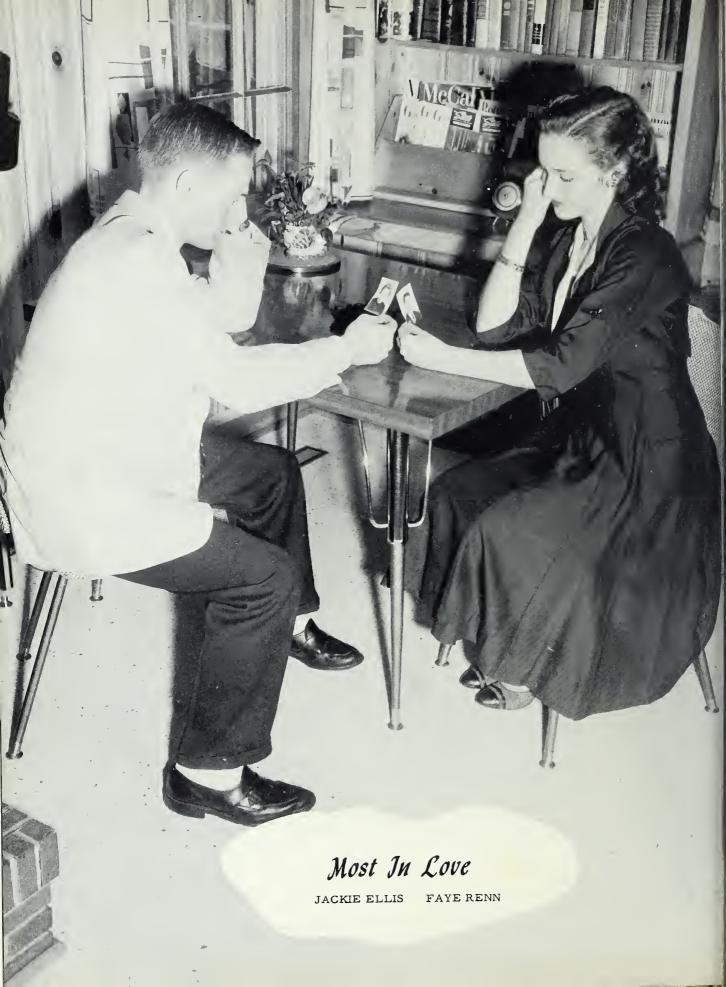

ALBERT JACKSON ELLIS, JR. F.F.A. 1,2,3,4, Sentinel 3, Vice President 4; English Club 2,3,4; Program Chairman 2; Bus Driver 3,4; Glee Club 1,3,4; Basketball 1,2,3,4, Co-captain 3,4; Monogram Club 1,2,3,4, Treasurer 4; Class President 3; Art Editor RAMBLER 4; Student Government 4.

MILDRED FAYE RENN
F.H.A. 1,3,4, Secretary 4; English
Club 2,3,4, Program Committee 3,
Vice President 4; Glee Club 1,2,3,4;
Class Secretary 1,2; Historian 3,4;
Office Receptionist 3,4; Student Librarian 4; Newspaper Staff 3,4; Feature Editor RAMBLER 4; 4-H Club 1,
4, Reporter 4; Student Government 4.