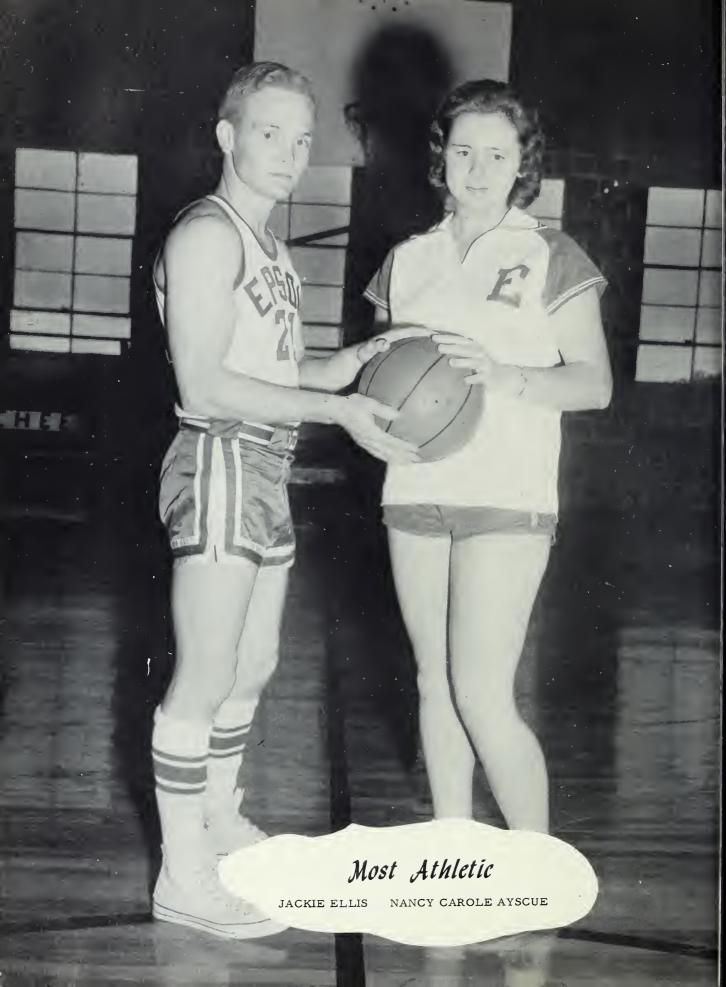

ALBERT JACKSON ELLIS, JR. F.F.A. 1,2,3,4, Sentinel 3, Vice President 4; English Club 2,3,4; Program Chairman 2; Bus Driver 3,4; Glee Club 1,3,4; Basketball 1,2,3,4, Co-captain 3,4; Monogram Club 1,2,3,4, Treasurer 4; Class President 3; Art Editor RAMBLER 4; Student Government 4.

NANCY CAROLE AYSCUE
Basketball 1,2,3,4, Co-captain 3,4;
Monogram Club 1,2,3,4, Secretary 4;
Associate Editor RAMBLER 4; Office
Receptionist 2,4; Editor School Paper
3; English Club 2,3,4, Secretary 3,4;
Class Reporter 1,2; Class Treasurer
3; Class Vice President 4; Student
Government 4; Glee Club 1,2,3,4; F.
H.A. 1,3,4, Secretary 4; Student Librarian 2; 4-H Club 1,2,4, Vice President 4.