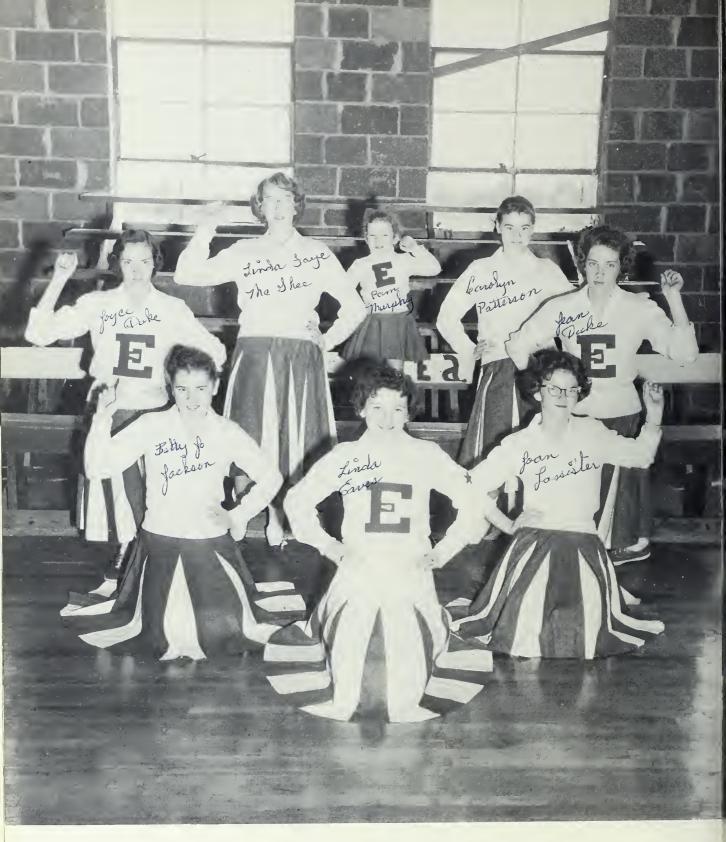

# Bus Drivers

Future Farmers of America

Girls' Basketball

Boys' Basketball

Harold Frazier

Coach

Cheerleaders

Monogram Club Activities