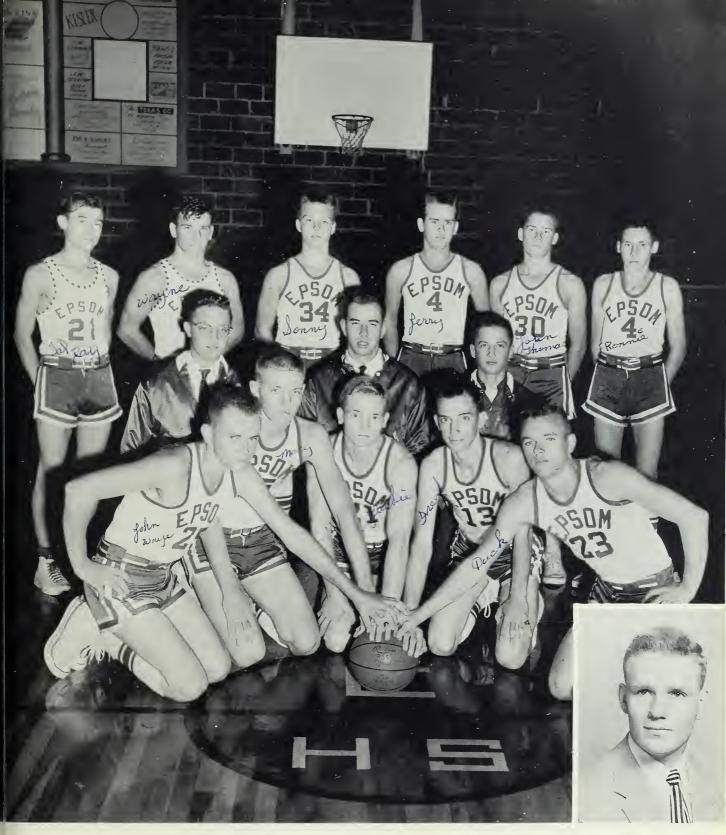

# Bus Drivers

Future Farmers of America

Girls' Basketball

Boys' Basketball

Harold Frazier

Coach

Cheerleaders

Monogram Club Activities