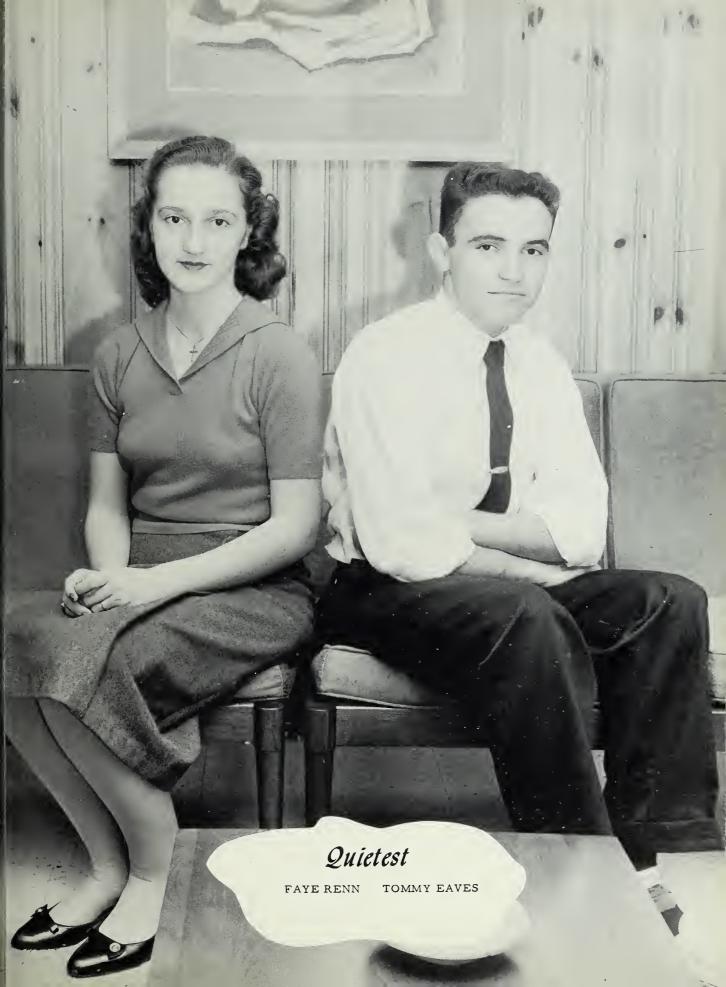

MILDRED FAYE RENN
F.H.A. 1,3,4, Secretary 4; English
Club 2,3,4, Program Committee 3,
Vice President 4; Glee Club 1,2,3,4;
Class Secretary 1,2; Historian 3,4;
Office Receptionist 3,4; Student Librarian 4; Newspaper Staff 3,4; Feature Editor RAMBLER 4; 4-H Club 1,
4, Reporter 4; Student Government 4.

THOMAS SHELTON EAVES F.F.A. 1,2,3,4, Reporter 4; F.F.A. Award 1; English Club 2,3,4, Vice President 2, President 3; Beta Club 2,3,4, Secretary 3, Treasurer 4; Marshal 2,3; Glee Club 1,4; Student Government 4; Art Editor RAMBLER 4.