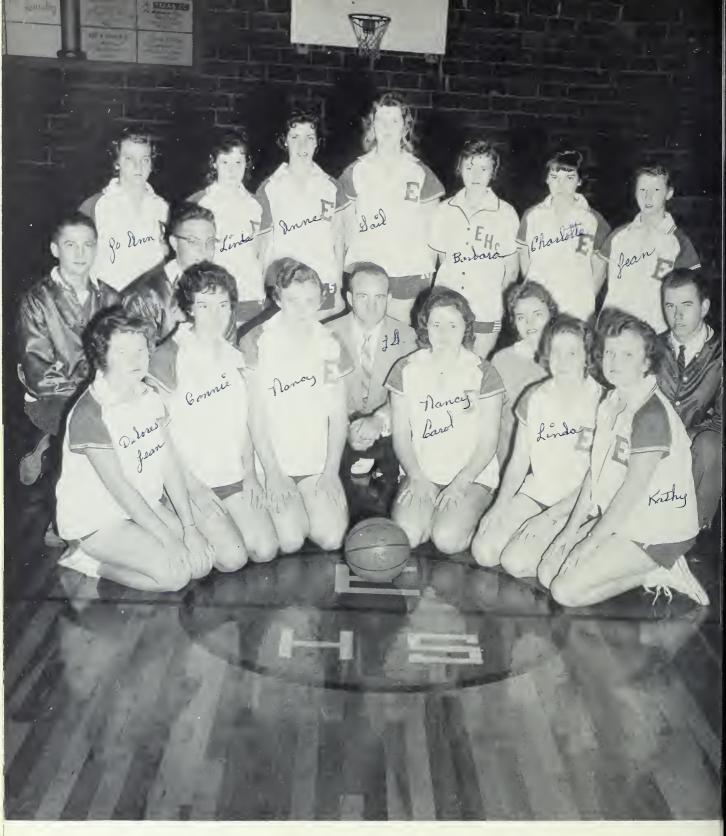

# Bus Drivers

Future Farmers of America

Girls' Basketball

Boys' Basketball

Harold Frazier

Coach

Cheerleaders

Monogram Club Activities