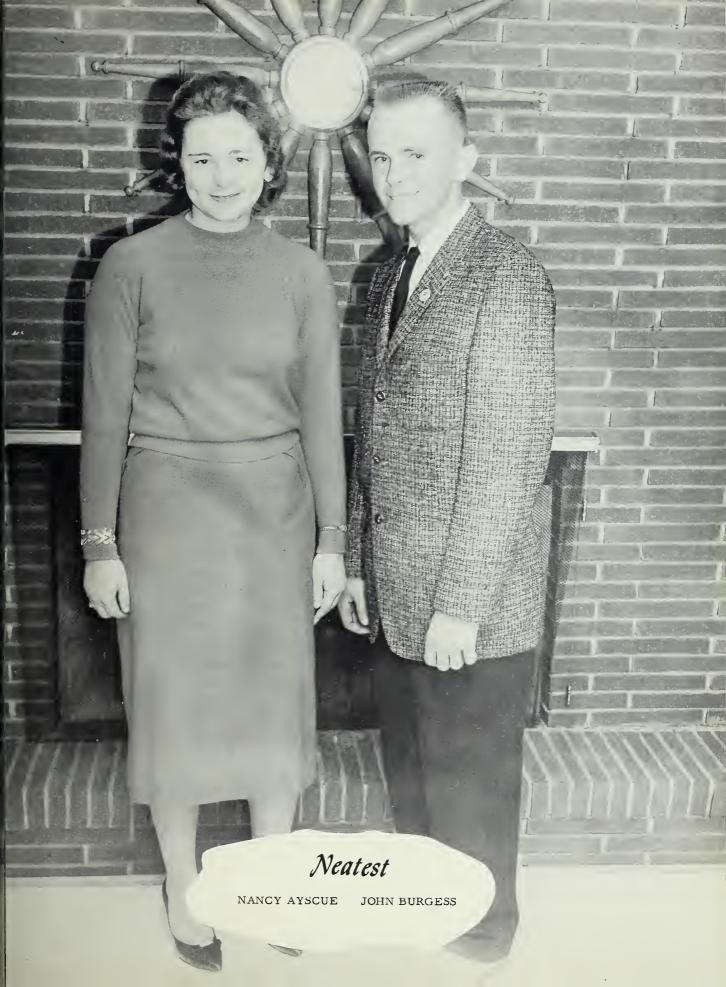

NANCY CAROLE AYSCUE
Basketball 1,2,3,4, Co-captain 3,4;
Monogram Club 1,2,3,4, Secretary 4;
Associate Editor RAMBLER 4; Office
Receptionist 2,4; Editor School Paper
3; English Club 2,3,4, Secretary 3,4;
Class Reporter 1,2; Class Treasurer
3; Class Vice President 4; Student
Government 4; Glee Club 1,2,3,4; F.
H.A. 1,3,4, Secretary 4; Student Librarian 2; 4-H Club 1,2,4, Vice President 4.

JOHN WAYNE BURGESS
Basketball 1,2,3,4; Monogram Club
3,4; English Club 2,3,4, President 2,
Treasurer 3; Glee Club 1,4, VicePresident 4; Class Reporter 2, Historian 4; Business Manager RAMBLER 4; F.F.A. 1,2,3,4, Reporter 3,
Secretary 4; F.F.A. Award 2; Bus
Driver 3,4; Student Government 4.