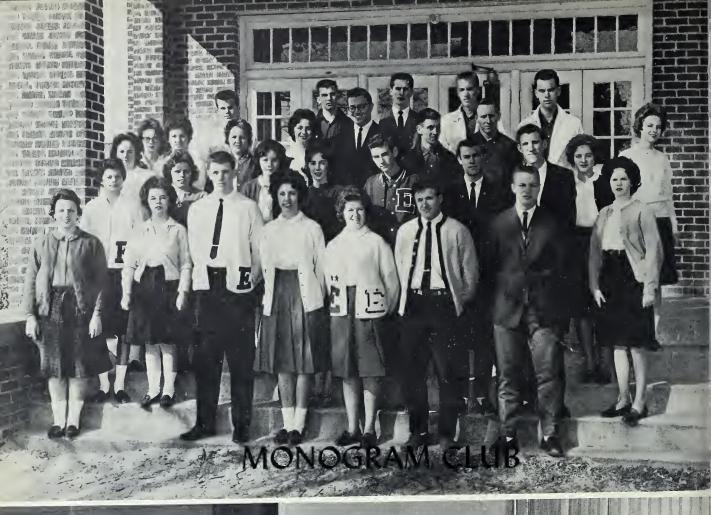

nt

Susan Dement Beth Duke Michael Eaves Rose Edwards

Barbara Faulkner Wayne Fuller Charlie Hunt Cindy Hunt

Jean Perkinson Nellie Grey Pulley Jimmy Smith Terry Smith



Sharon Southerland



# HOMECOMING QUEEN AND COURT

Senior Anne Mabry

Junior Patricia Burgess



Betty Jo Jackson

Queen





Sophomore Jean Terrell

Freshman Shirley Burgess





# GLEE CLUB





F. F. A. F. H. A.



### **MARSHALS**





Phyllis Currin Diana Weldon Brenda Stainback Judy Journigan











# KETBALL TEAM

Tri-Captains - Jo Ann Moss, Delores West, Anne Mabry Coach: William Matthews

SPONSORED BY SANFORD MILLING COMPANY Henderson, North Carolina

# BOYS BASKETBALL TEAM

VISITORS .

Tri-Captains - Mickey Edwards, Steve Lamm, Sonny Duke Coach: William Matthews

SPONSORED BY PEOPLES BANK Henderson, N. C.





#### **ADVERTISEMENTS**

Compliments of

#### POOLE'S INC.

Distributor of the Finest in Frozen and Canned Foods
Paper Supplies and Specialty Merchandise

DULANY
Finest Name in Foods
South Hill, Va.

Raleigh, N. C.

Rocky Mount, N. C.

Compliments of

#### HENDERSON LAUNDRY INC.

Henderson North Carolina The Seniors of '63 wish to express their appreciation to all those persons who contributed ads and to those who helped them in any way to make their school years happy ones.

Compliments of

#### FRIENDLY BARBER SHOP

Henderson North Carolina Compliments of

#### **DUKE'S SERVICE STATION**

Epsom, North Carolina

J. W. JENKINS

Distributor
Gulf Products--

Henderson, North Carolina

Congratulations, Seniors

#### OAKGROVE DRIVE-IN

Raleigh Road

#### PARKER'S REXALL DRUG STORE

Henders