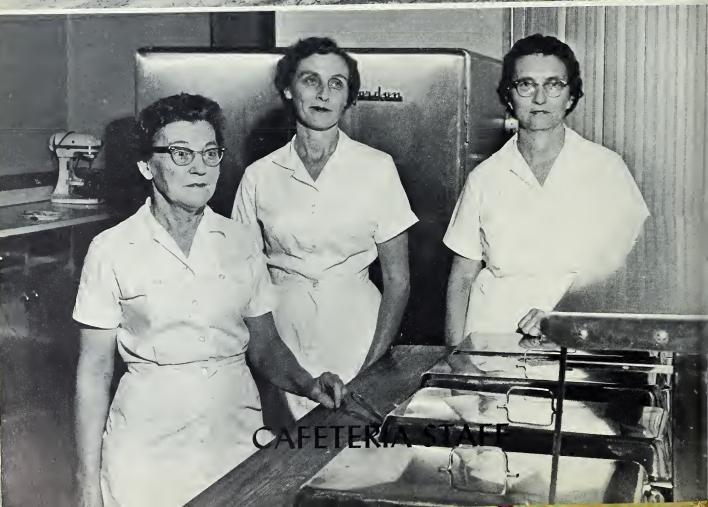

Susan Dement Beth Duke Michael Eaves Rose Edwards

Barbara Faulkner Wayne Fuller Charlie Hunt Cindy Hunt

Jean Perkinson Nellie Grey Pulley Jimmy Smith Terry Smith



Sharon Southerland



# HOMECOMING QUEEN AND COURT

Senior Anne Mabry

Junior Patricia Burgess



Betty Jo Jackson

Queen





Sophomore Jean Terrell

Freshman Shirley Burgess





# GLEE CLUB





F. F. A. F. H. A.



### **MARSHALS**





Phyllis Currin Diana Weldon Brenda Stainback Judy Journigan











# KETBALL TEAM

Tri-Captains - Jo Ann Moss, Delores West, Anne Mabry Coach: William Matthews

SPONSORED BY SANFORD MILLING COMPANY Henderson, North Carolina

# BOYS BASKETBALL TEAM

VISITORS .

Tri-Captains - Mickey Edwards, Steve Lamm, Sonny Duke Coach: William Matthews

SPONSORED BY PEOPLES BANK Henderson, N. C.





#### **ADVERTISEMENTS**

Compliments of

#### POOLE'S INC.

Distributor of the Finest in Frozen and Canned Foods
Paper Supplies and Specialty Merchandise

DULANY
Finest Name in Foods
South Hill, Va.

Raleigh, N. C.

Rocky Mount, N. C.

Compliments of

#### HENDERSON LAUNDRY INC.

Henderson North Carolina The Seniors of '63 wish to express their appreciation to all those persons who contributed ads and to those who helped them in any way to make their school years happy ones.

Compliments of

#### FRIENDLY BARBER SHOP

Henderson North Carolina Compliments of

#### **DUKE'S SERVICE STATION**

Epsom, North Carolina

J. W. JENKINS

Distributor
Gulf Products--

Henderson, North Carolina

Congratulations, Seniors

#### OAKGROVE DRIVE-IN

Raleigh Road

#### PARKER'S REXALL DRUG STORE

Henderson