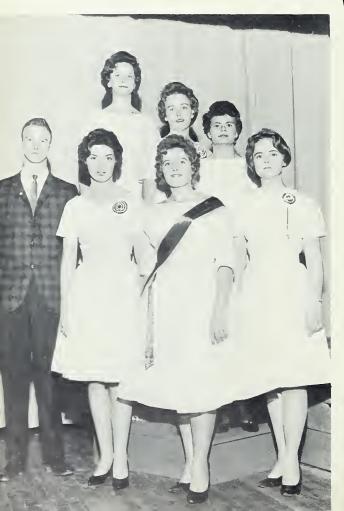

# HOMECOMING QUEEN AND COURT

Senior Anne Mabry

Junior Patricia Burgess

Betty Jo Jackson

Queen

Sophomore Jean Terrell

Freshman Shirley Burgess