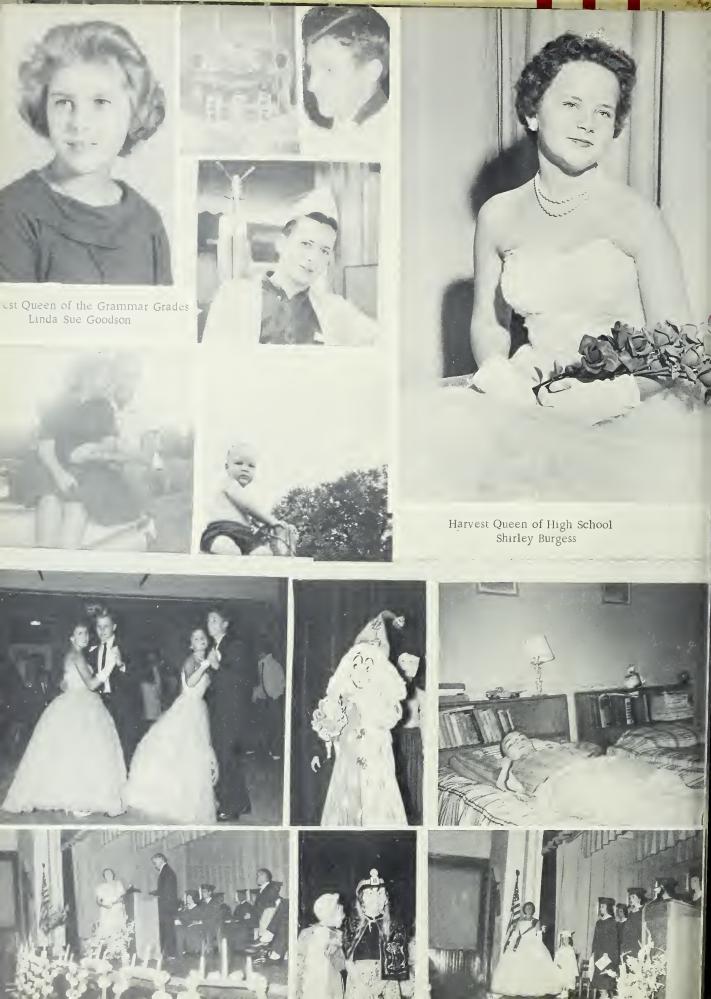

# HOMECOMING QUEEN AND COURT

Senior Anne Mabry

Junior Patricia Burgess

Betty Jo Jackson

Queen

Sophomore Jean Terrell

Freshman Shirley Burgess