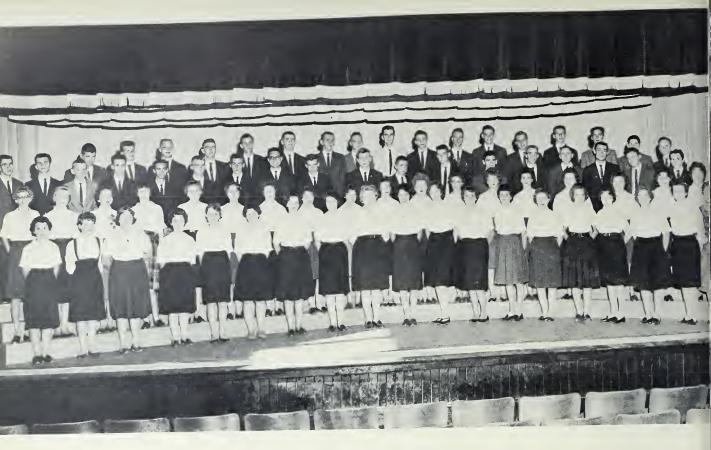

Patricia Wynne Randy Wynne



#### SECOND GRADE

Bonnie Ayscue Brenda Ayscue Sarah Lee Ayscue Avon Bowes



















Melissa Falkner Mike Foster Donnie Fuller Patricia Fuller









Carol Hunt Elizabeth Overton Susan Parker Henry Perkinson









Danny Renn Bobby Smith Dennis Smith Wayne Stegall



















Connie Aycock Belinda Ayscue Charles Ayscue Gilbert Ayscue

FIRST GRADE

Ronnie Ayscue Samuel Burgess Beth Currin Jeff Dement

Susan Dement Beth Duke Michael Eaves Rose Edwards

Barbara Faulkner Wayne Fuller Charlie Hunt Cindy Hunt

Jean Perkinson Nellie Grey Pulley Jimmy Smith Terry Smith



Sharon Southerland



# HOMECOMING QUEEN AND COURT

Senior Anne Mabry

Junior Patricia Burgess



Betty Jo Jackson

Queen





Sophomore Jean Terrell

Freshman Shirley Burgess





# GLEE CLUB





F. F. A. F. H. A.



### **MARSHALS**





Phyllis Currin Diana Weldon Brenda Stainback Judy Journigan











# KETBALL TEAM

Tri-Captains - Jo Ann Moss, Delores West, Anne Mabry Coach: William Matthews

SPONSORED BY SANFORD MILLING COMPANY Henderson, North Carolina

# BOYS BASKETBALL TEAM

VISITORS .

Tri-Captains - Mickey Edwards, Steve Lamm, Sonny Duke Coach: William Matthews

SPONSORED BY PEOPLES BANK Henderson, N. C.





#### **ADVERTISEMENTS**

Compliments of

#### POOLE'S INC.

Distributor of the Finest in Frozen and Canned Foods
Paper Supplies and Specialty Merchandise

DULANY
Finest Name in Foods
South Hill, Va.

Raleigh, N. C.

Rocky Mount, N. C.

Compliments of

#### HENDERSON LAUNDRY INC.

Henderson North Carolina The Seniors of '63 wish to express their