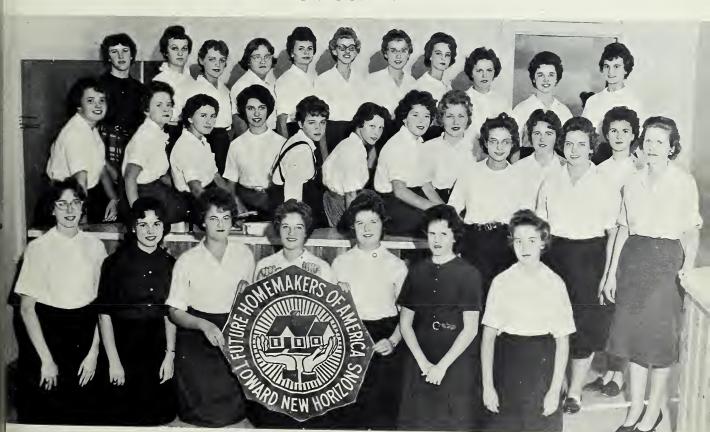

OND GRADE

Bonnie Ayscue Brenda Ayscue Sarah Lee Ayscue Avon Bowes



















Melissa Falkner Mike Foster Donnie Fuller Patricia Fuller









Carol Hunt Elizabeth Overton Susan Parker Henry Perkinson









Danny Renn Bobby Smith Dennis Smith Wayne Stegall



















Connie Aycock Belinda Ayscue Charles Ayscue Gilbert Ayscue

FIRST GRADE

Ronnie Ayscue Samuel Burgess Beth Currin Jeff Dement

Susan Dement Beth Duke Michael Eaves Rose Edwards

Barbara Faulkner Wayne Fuller Charlie Hunt Cindy Hunt

Jean Perkinson Nellie Grey Pulley Jimmy Smith Terry Smith



Sharon Southerland



# HOMECOMING QUEEN AND COURT

Senior Anne Mabry

Junior Patricia Burgess



Betty Jo Jackson

Queen





Sophomore Jean Terrell

Freshman Shirley Burgess





# GLEE CLUB





F. F. A. F. H. A.



### **MARSHALS**





Phyllis Currin Diana Weldon Brenda Stainback Judy Journigan











# KETBALL TEAM

Tri-Captains - Jo Ann Moss, Delores West, Anne Mabry Coach: William Matthews

SPONSORED BY SANFORD MILLING COMPANY Henderson, North Carolina

# BOYS BASKETBALL TEAM

VISITORS .

Tri-Captains - Mickey Edwards, Steve Lamm, Sonny Duke Coach: William Matthews

SPONSORED BY PEOPLES BANK Henderson, N. C.





#### **ADVERTISEMENTS**

Compliments of

#### POOLE'S INC.

Distributor of the Finest in Frozen and Canned Foods
Paper Supplies and Specialty Merchandise

DULANY
Finest Name in Foods
South Hill, Va.

Raleigh, N. C.

Rocky Mount, N. C.

Compliments of

#### HENDERSON LAUNDRY INC.

Henderson North Carolina The Seniors of '63 wish to express their appreciation to all those persons who