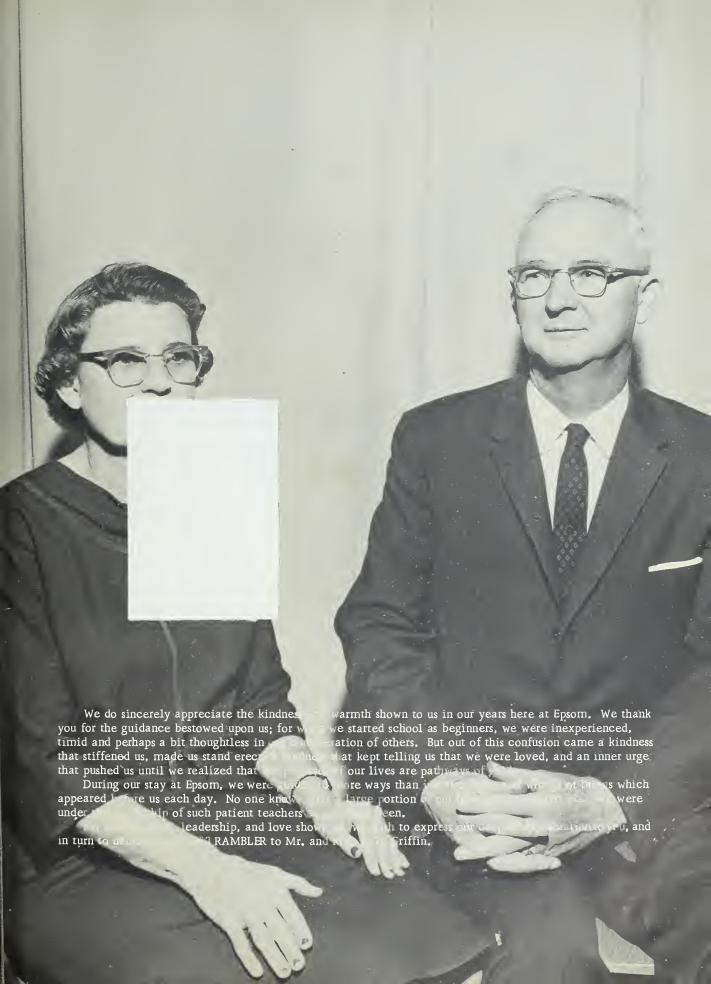

We hope you, too, will be reminded of your happy years at Epsom. To this end we have published this annual for 1963--the RAMBLER.

Wiley F. Mitchell

1963

Superintendent of Schools 1941 - - 1963

A friend of school children, he led Franklin County to more progressive education in his twenty-two years of dedicated service.