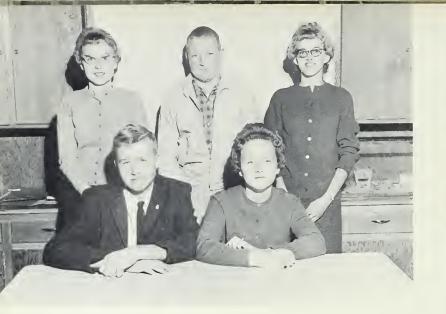

Bobby Robinson Sylvia Robinson Carter Smith

Mike Smith Willard Smith Carolyn Stainback

Linda Stokes Jean Terrell Faye Williams

CLASS OFFICERS

STANDING 1. to r., Charlotte Ayscue, Tim Ayscue, Marsha Fuller. SEATED 1. to r., Clay Perdue, Shirley Burgess.