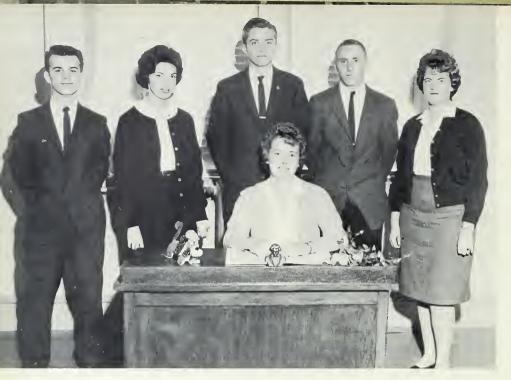

## SENIOR CLASS OFFICERS

Hodge Wayne Smith President

Verlie Anne Mabry Vice-President

Delores Jean West Secretary

Jo Ann Moss Treasurer

Betty Jo Jackson Reporter

Raymond Foster Reporter

**MASCOTS** 