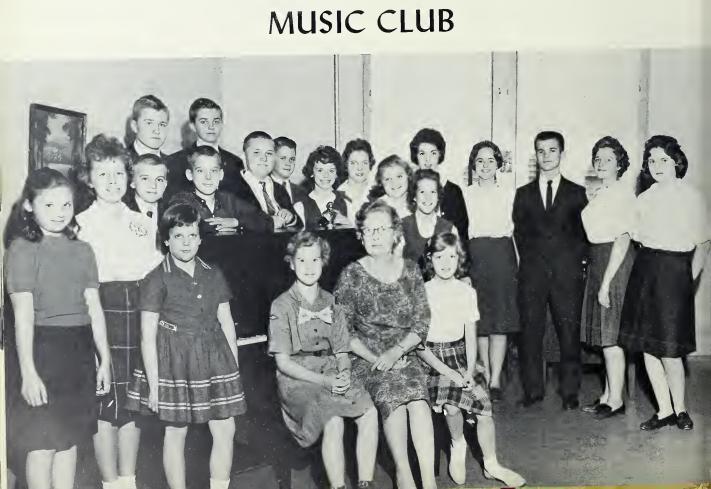

Randy Wynne



#### SECOND GRADE

Bonnie Ayscue Brenda Ayscue Sarah Lee Ayscue Avon Bowes



















Melissa Falkner Mike Foster Donnie Fuller Patricia Fuller









Carol Hunt Elizabeth Overton Susan Parker Henry Perkinson









Danny Renn Bobby Smith Dennis Smith Wayne Stegall



















Connie Aycock Belinda Ayscue Charles Ayscue Gilbert Ayscue

FIRST GRADE

Ronnie Ayscue Samuel Burgess Beth Currin Jeff Dement

Susan Dement Beth Duke Michael Eaves Rose Edwards

Barbara Faulkner Wayne Fuller Charlie Hunt Cindy Hunt

Jean Perkinson Nellie Grey Pulley Jimmy Smith Terry Smith



Sharon Southerland



# HOMECOMING QUEEN AND COURT

Senior Anne Mabry

Junior Patricia Burgess



Betty Jo Jackson

Queen





Sophomore Jean Terrell

Freshman Shirley Burgess





# GLEE CLUB





F. F. A. F. H. A.



### **MARSHALS**





Phyllis Currin Diana Weldon Brenda Stainback Judy Journigan











# KETBALL TEAM

Tri-Captains - Jo Ann Moss, Delores West, Anne Mabry Coach: William Matthews

SPONSORED BY SANFORD MILLING COMPANY Henderson, North Carolina

# BOYS BASKETBALL TEAM

VISITORS .

Tri-Captains - Mickey Edwards, Steve Lamm, Sonny Duke Coach: William Matthews

SPONSORED BY PEOPLES BANK Henderson, N. C.





#### **ADVERTISEMENTS**

Compliments of

#### POOLE'S INC.

Distributor of the Finest in Frozen and Canned Foods
Paper Supplies and Specialty Merchandise

DULANY
Finest Name in Foods
South Hill, Va.

Raleigh, N. C.

Rocky Mount, N. C.

Compliments of

#### HENDERSON LAUNDRY INC.

Henderson North Carolina The Seniors of '63 wish to express their appreciation t