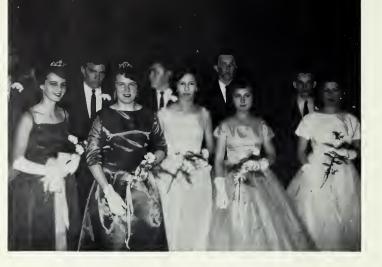

MOST DEPENDABLE
Patsy Lassiter
Tommy Overton

... And there are those whose courtesy, congeniality, and wit made each school day more meaningful.

Marilyn Duke Wayne Renn

Mary Charles Dement Willard Smith Nelson Hedgepeth

Earl Hock Linda Stokes Faye Williams

Wayne Pendergrass Vickie Peoples Linwood Patterson

HOMECOMING COURT

MARILYN DUKE, HOMECOMING QUEEN