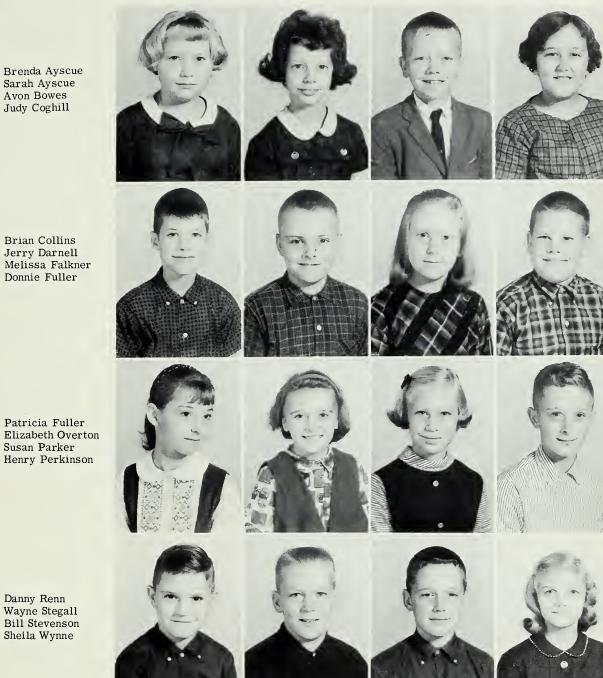

## Freshman Officers

Pres. . . . Linda Sue Goodson Treas. . . . . Bill Smith Historian . . . Bill Burgess Reporter . . Patsy Patterson Vice-Pres. . Delores Faulkner Secretary . . . Judy Ayscue

Rebecca Rowland Steve Southerland Shannon Williams Linda Wynne

Larry Ayscue Linda Jo Ayscue Tommy Ayscue Hoyt Cash

S

0

p h

0

m

0

r