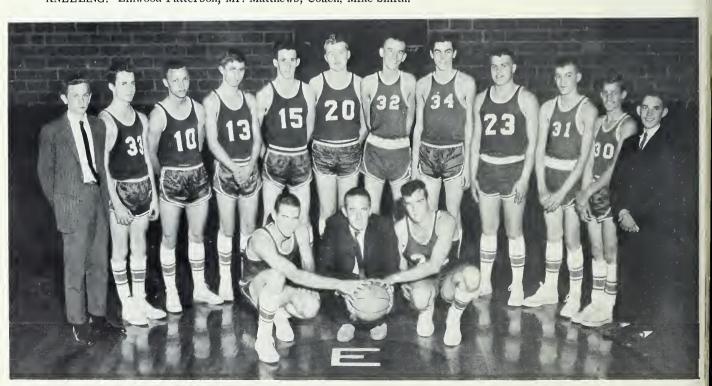

# Sirls' Basketball Boys' Basketball

STANDING: Tommy Ayscue, Scorekeeper; Steve Southerland, Nelson Hedgepeth, Danny Rowland, Wayne Renn, Clay Perdue, Tommy Overton, Jerry Patterson, Carter Smith, Leroy Terrell, Robert Rowland, Tommy Wynne, Manager; KNEELING: Linwood Patterson, Mr. Matthews, Coach; Mike Smith.

Clay Perdue, Tommy Overton, Shelton Griffin, Earl Hock, Carter Smith.