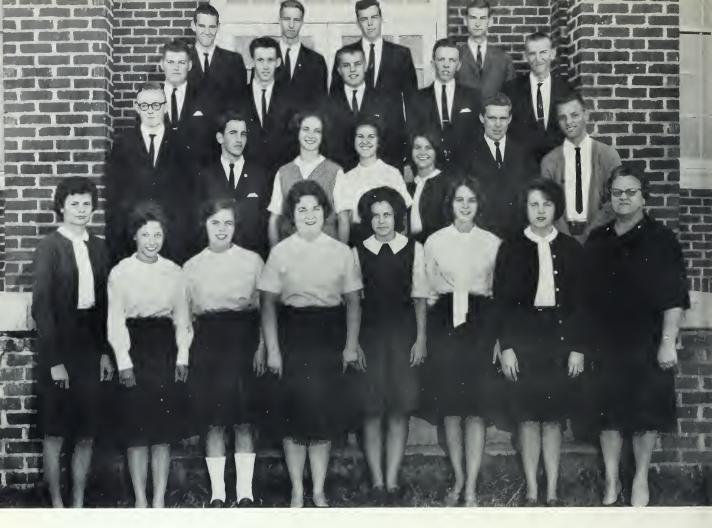

## Annual Staff

FRONT ROW: Sandra Ayscue, Margaret Ayscue, Linda Stokes, Faye Williams, Mary Charles Dement, Marilyn Duke, Carolyn Stainback, Mrs. Journigan, Sponsor; SECOND ROW: Jimmy Currin, Bobby Robinson, Patsy Lassiter, Jean Terrell, Vickie Peoples, Willard Smith, Nelson Hedgepeth; THIRD ROW: Dennis Cash, Wayne Renn, Carter Smith, Wayne Pendergrass, Tommy Overton; FOURTH ROW: Linwood Patterson, Earl Hock, Mike Smith, Shelton Griffin.