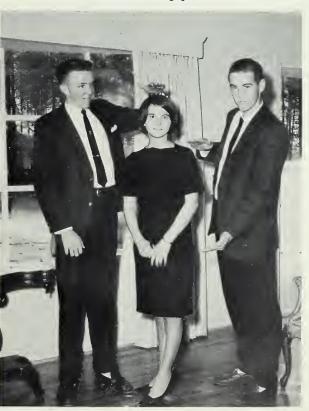

Earl Hock Linda Stokes Faye Williams

Wayne Pendergrass Vickie Peoples Linwood Patterson

HOMECOMING COURT

MARILYN DUKE, HOMECOMING QUEEN