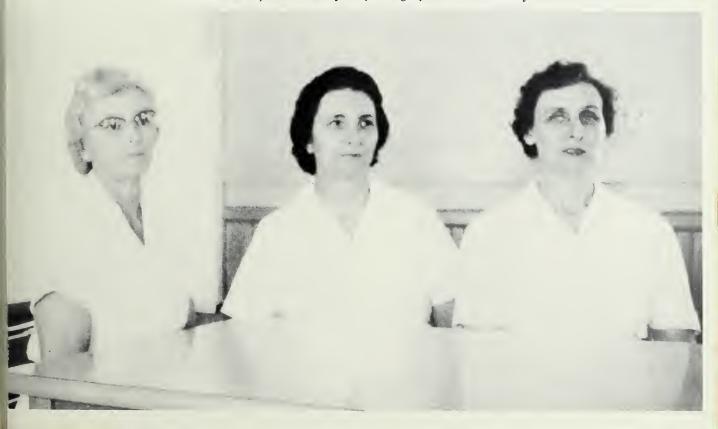

# Bus Drivers Cafeteria Staff

Mrs. Susie Moss, Mrs. Lona Ayscue, Manager; Mrs. Verlie Mabry.