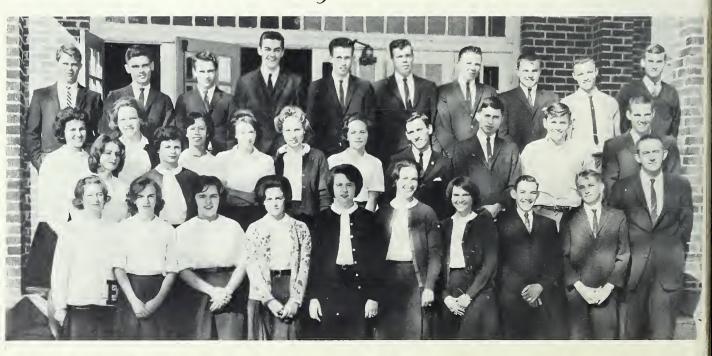

## Annual Staff

FRONT ROW: Sandra Ayscue, Margaret Ayscue, Linda Stokes, Faye Williams, Mary Charles Dement, Marilyn Duke, Carolyn Stainback, Mrs. Journigan, Sponsor; SECOND ROW: Jimmy Currin, Bobby Robinson, Patsy Lassiter, Jean Terrell, Vickie Peoples, Willard Smith, Nelson Hedgepeth; THIRD ROW: Dennis Cash, Wayne Renn, Carter Smith, Wayne Pendergrass, Tommy Overton; FOURTH ROW: Linwood Patterson, Earl Hock, Mike Smith, Shelton Griffin.