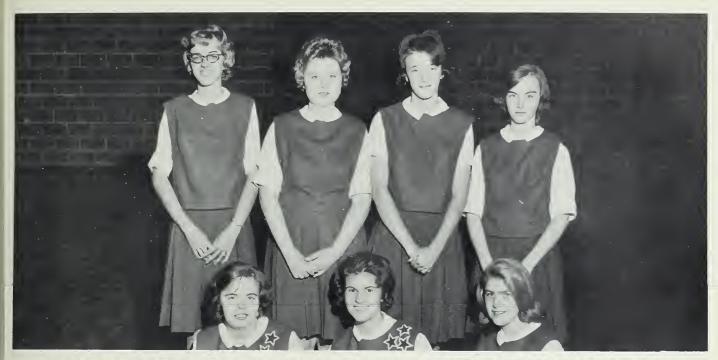

# Monogram Club

STANDING: Marsha Fuller, Mary Leigh Ayscue, Violet Pendergrass, Dianne King. SEATED: Linda Stokes, Asst. Chief; Jean Terrell, Chief; Linda Sue Goodson.