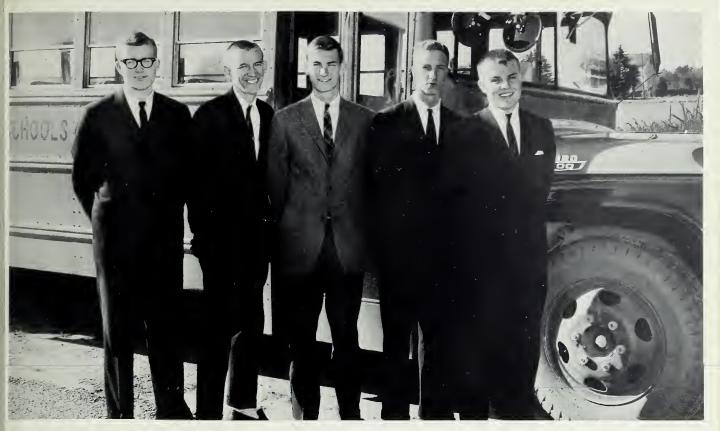

# Junior Varsity Basketball

STANDING: Mike Harris, Bill Smith, Donnie Foster, Tommy Ayscue, Toleston Eaves, Conrad Hock, Gene Stokes, Frankie Ayscue, Glenn Eaves, Russell Eaves. KNEELING: Albert Rowland, Wayne Grissom, Mr. Reese, Coach; Vince Duke, Lenwood Edwards.