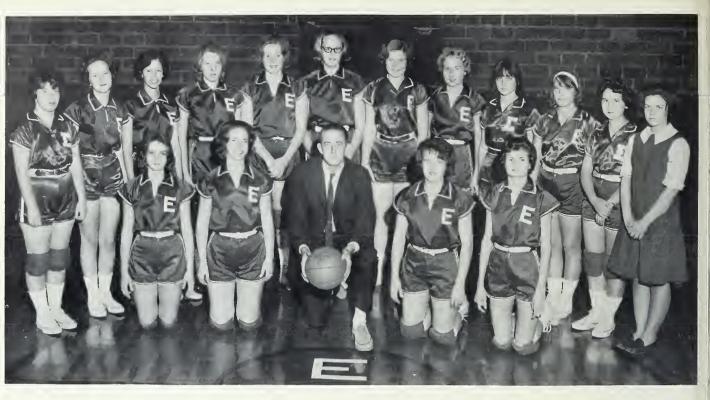

STANDING: Shannon Williams, Shirley Burgess, Evie Lynda Smith, Patsy Patterson, Jean Patterson, Delores Faulkner, Judy Ayscue, Charlotte Ayscue, Brenda Perkinson, Alice Smith, Linda Wynne, Mary Charles Dement, Manager; KNEELING: Marilyn Duke, Patsy Lassiter, Mr. Matthews, Coach; Carolyn Stainback, Sandra Ayscue.