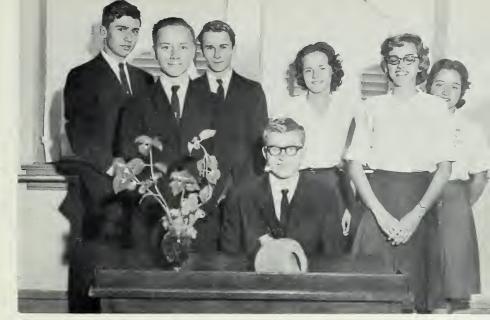

S

 $\mathcal{A}$ 

e

STANDING: Patsy Lassiter, Jimmy Currin, Charlotte Ayscue. SEATED: Thomas Bowes, Mrs. Journigan, Sponsor, Tommy Overton, Rebecca Rowland.

BACK ROW: Mary Leigh Ayscue, Charlene Hedgepeth, Glenn Eaves, Leroy Terrell, Jean Patterson, Gary Fuller. SECOND ROW: Linda Sue Goodson, Lesley Fuller, Deborah Pendergrass, Mary Bowes, Trudy Satterwhite, Wanda Ayscue, Mrs. East, Sponsor. SEATED: Evie Linda Smith, Delores Faulkner, Linda Jo Ayscue, Tommy Ayscue.