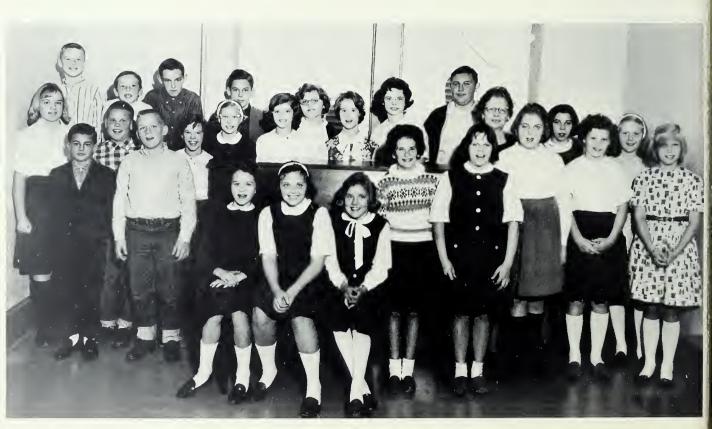

## Annual Staff

FRONT ROW: Sandra Ayscue, Margaret Ayscue, Linda Stokes, Faye Williams, Mary Charles Dement, Marilyn Duke, Carolyn Stainback, Mrs. Journigan, Sponsor; SECOND ROW: Jimmy Currin, Bobby Robinson, Patsy Lassiter, Jean Terrell, Vickie Peoples, Willard Smith, Nelson Hedgepeth; THIRD ROW: Dennis Cash, Wayne Renn, Carter Smith, Wayne Pendergrass, Tommy Overton; FOURTH ROW: Linwood Patterson, Earl Hock, Mike Smith, Shelton Griffin.