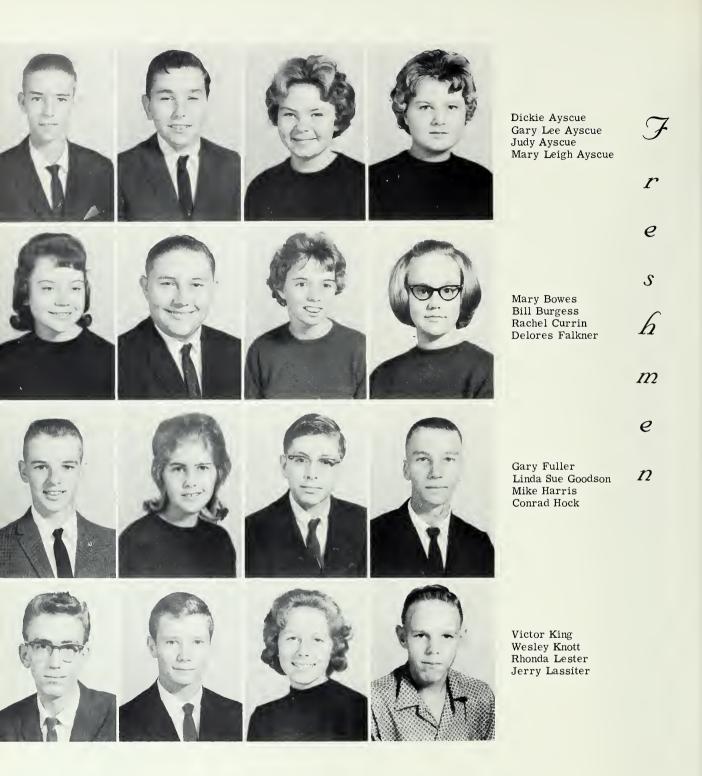

## Freshman Officers

Pres. . . . Linda Sue Goodson Treas. . . . . Bill Smith Historian . . . Bill Burgess Reporter . . Patsy Patterson Vice-Pres. . Delores Faulkner Secretary . . . Judy Ayscue

Rebecca Rowland Steve Southerland Shannon Williams Linda Wynne

Larry Ayscue Linda Jo Ayscue Tommy Ayscue Hoyt Cash

S

0

p h

0

m

0

r