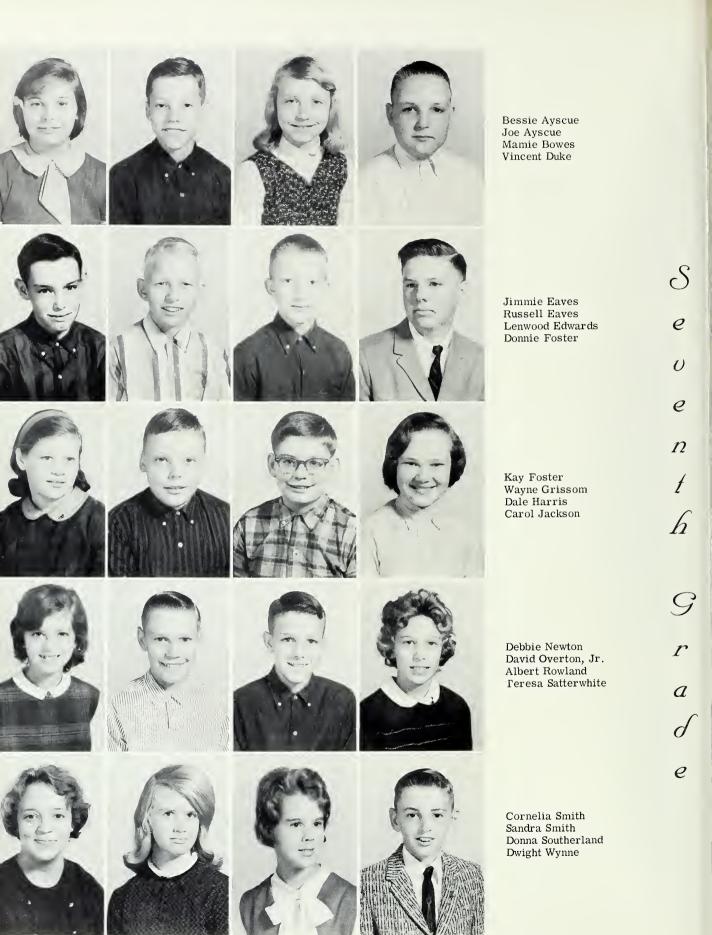

# Junior Varsity Basketball

STANDING: Mike Harris, Bill Smith, Donnie Foster, Tommy Ayscue, Toleston Eaves, Conrad Hock, Gene Stokes, Frankie Ayscue, Glenn Eaves, Russell Eaves. KNEELING: Albert Rowland, Wayne Grissom, Mr. Reese, Coach; Vince Duke, Lenwood Edwards.