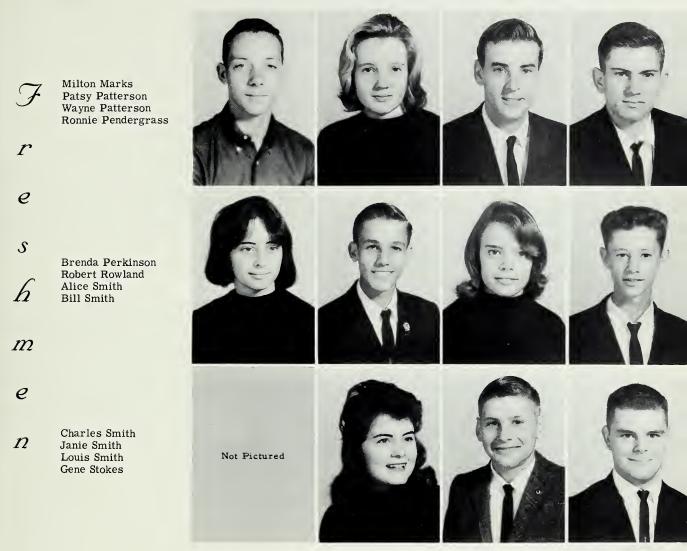

## Freshman Officers

Pres. . . . Linda Sue Goodson Treas. . . . . Bill Smith Historian . . . Bill Burgess Reporter . . Patsy Patterson Vice-Pres. . Delores Faulkner Secretary . . . Judy Ayscue

Rebecca Rowland Steve Southerland Shannon Williams Linda Wynne