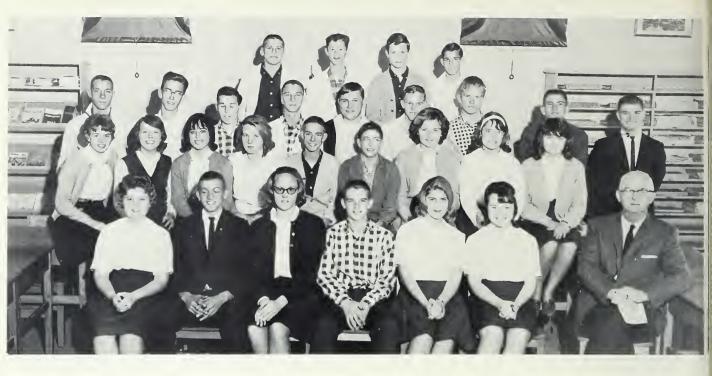

S

 $\mathcal{A}$ 

e

STANDING: Patsy Lassiter, Jimmy Currin, Charlotte Ayscue. SEATED: Thomas Bowes, Mrs. Journigan, Sponsor, Tommy Overton, Rebecca Rowland.

BACK ROW: Mary Leigh Ayscue, Charlene Hedgepeth, Glenn Eaves, Leroy Terrell, Jean Patterson, Gary Fuller. SECOND ROW: Linda Sue Goodson, Lesley Fuller, Deborah Pendergrass, Mary Bowes, Trudy Satterwhite, Wanda Ayscue, Mrs. East, Sponsor. SEATED: Evie Linda Smith, Delores Faulkner, Linda Jo Ayscue, Tommy Ayscue.