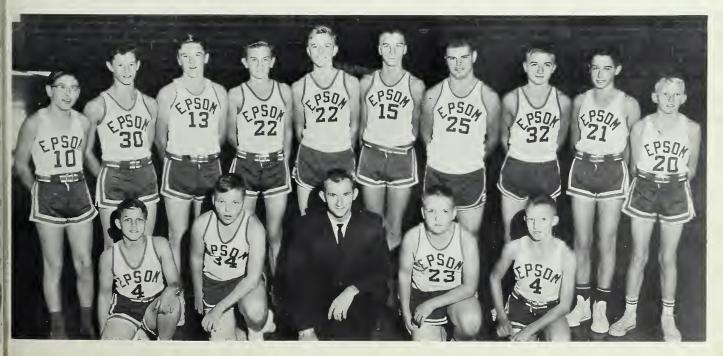

# Sirls' Basketball Boys' Basketball

STANDING: Tommy Ayscue, Scorekeeper; Steve Southerland, Nelson Hedgepeth, Danny Rowland, Wayne Renn, Clay Perdue, Tommy Overton, Jerry Patterson, Carter Smith, Leroy Terrell, Robert Rowland, Tommy Wynne, Manager; KNEELING: Linwood Patterson, Mr. Matthews, Coach; Mike Smith.

Clay Perdue, Tommy Overton, Shelton Griffin, Earl Hock, Carter Smith.