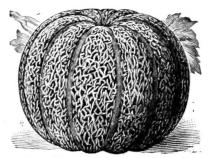

#### NEW EARLY HACKENSACK MELON.

By careful selection and improvement, carried on for some years, this strain has been so developed that it produces melons with all the good qualities of the well-known Hackensack melon, but at least ten days earlier. melons weigh from six to ten pounds each, are of a nutmeg shape, heavily netted, and have light green flesh of delicious flavor. This is the third year that we have sold this Extra-Early Hackensack melon, and have not had a complaint. We grew it largely for seed last season, and had opportunities to observe its earliness, manner of growth, etc. 5 cts. per pkt., 10 cts. per oz., 25 cts. per ¼-lb., 90 cts. per lb.

New Early Hackensack Melon.