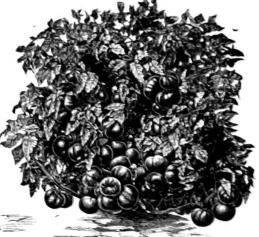

#### DWARF CHAMPION TOMATO.

One of the most distinct and valuable tomatoes of recent introduction; dwarf and compact growth, growing stiff and upright, with thick-jointed stems, and foliage unlike any other. In form, color and size, the tomatoes resemble the Acme-very smooth and symmetrical in shape, ripening close around the stem. It matures the fruit ready to market as early as July 1. It is very productive, many stalks having the fruit crowded closely together on the branches for the length of fifteen inches. 5 cts. per pkt., 30 cts. per oz., 90 cts. per 14-lb., \$3 per lb.

LIVERPOOL, PA. Shipment of stock received, everything as ordered. Please receive our thanks for same.
A. F. UNCAPHER.

Dwarf Champion Tomato.