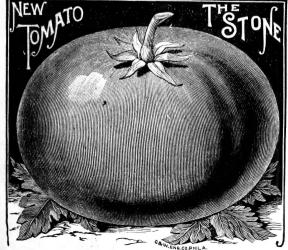

#### THE STONE—THE NEW TOMATO.

The New "Stone" Tomato ripens for main crop; is very large, and of bright scarlet color; very smooth, with occasionally a specimen very slightly octagon-shaped, ripening evenly to the stem without a crack; exceedingly solid and firm-fleshed (as its name indicates); is an excellent shipper; quality the very best; fine for canning; a good keeper; without hard core; not subject to rot; its appearance on market remarkably attractive;

a heavy variety, its vines and foliage rank and robust, heavily loaded with uniform specimens of fruit.

For five years this tomato has been subjected to the most careful testing, and we have found it to possess several superior qualities and distinct characteristics. We believe it to be the coming tomato for market-gardeners and can ners.

ABOVE ALL, NOT SUBJECT TO ROT.—Prof. J. L. Budd, of I Iowa State Agricultural College, says: "The tomato-seed was planted in my private garden, and the fruit compared with many sorts at the Experiment Plantations. It was large enough, smooth, firmfleshed, and above all, not subject to rot. I did not see a rotten specimen, although it was a bad year for rot." 10 cts. per pkt., two pkts., 15 cts.; 30 cts. per oz.