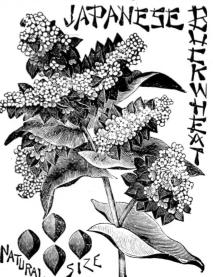

#### NEW JAPANESE BUCKWHEAT.

The Japanese buckwheat is entirely distinct from all other varieties; the kernels are at least double the size of those of any other variety, and of a shape peculiar and distinct from all others. The color of the kernel is also distinct, being a rich, dark shade of brown. Henderson's Early Snowball Cauliflower, straw is heavier and branches more. It does

not need to be sown as thickly as the other

The flour made from it is equal in quality to that of any other buckwheat. enormously productive. On account of its earliness it can be grown farther north than any other. 10 cts. per pkt., 25 cts. per lb.; by express or freight, 15 cts. per qt., 60 cts. per pk.,