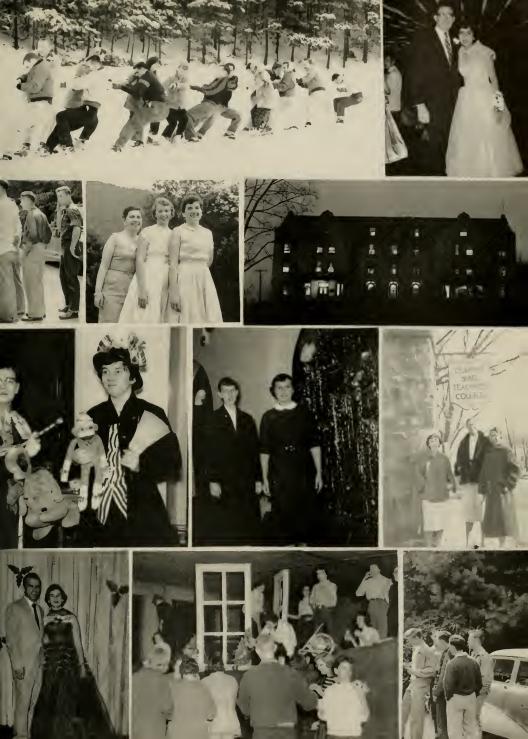

Back again, for their third year on Clarion's beautiful compus, the juniors eagerly entered into college life. This year brought Junior Observation and Student Teaching to many of the Elementary Majors while the Secondary Majors continued with their course of study.

Representing their class in the Homecoming Court were Doris Staley and Marie Myers. Margaret Gourley reigned as White Rose Queen of Sigma Tau Gamma.

Under the able direction of President Tony Zissis, the juniors sponsored the annual Christmas Dance, December 8. The theme used for the dance was "The Holly Hop" and Harvey Gym was gaily decorated. Music was provided by the West View Dance Band.

Once again the saphamares returned to Clarian eager to resume their work and to enjoy the fun of their second year at college. Tony Donghia, ance mare, was elected class president. He and the other officers led their classmates through another successful year with the assistance of Dr. Alpha Bernard, class advisor.

A class meeting was held at which time Jan Baar and Beverly Reese were elected ta represent the saphamare class as Hamecaming Queen attendants.

The outstanding event far the saphamore class this year was the gala pre-Easter dance. It will long remain in the memories of those who attended.