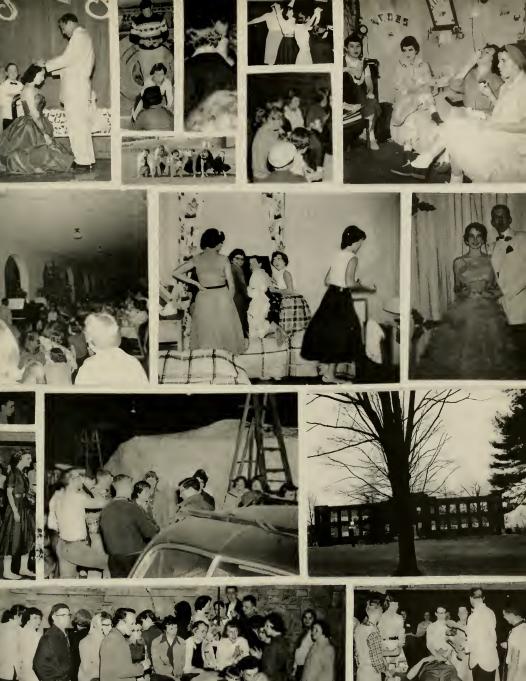

Under the able direction of Dr. Pierce the seniors prepared for a busy and exciting final year.

The initial event of the year was Homecoming which kept the seniors in full swing with all the necessary preparations to make it a most memarable occasion. January groduation brought a loss to the closs because many of its members left to take their place in the teaching profession. Second semester found the seniors sponsoring Twirp Week, an annual event of the college. Committees of seniors planned the schedule, set up rules, and took care of publicity.

In May, undergraduate work was brought to a close by the Baccaloureate and Commencement services.

In the days to come we shall always remember the "Callege on the Hill" and the many memories it holds for us. We shall never forget the Student Union, sports activities, dances, eight o'clock classes, the faculty and many friends made during the four short years.