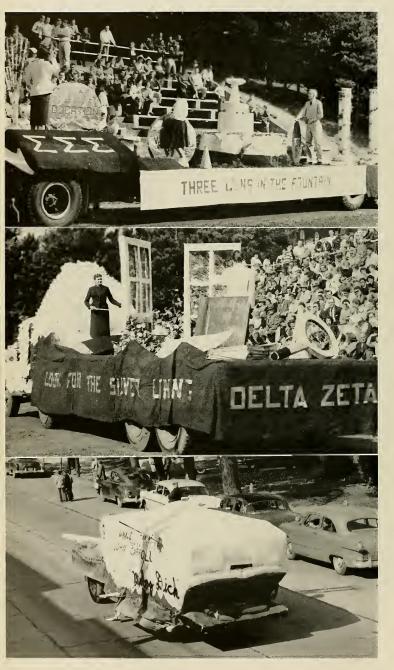

# MR. BRUCE DINSMORE

Science, Mathematics Homecoming Parade

September 10, 1957 was the big day for the Freshmen, registration day. Following registration we were kept quite busy with tests, pictures, and orientation.

The first big activity in which we had a chance to participate was the Homecoming Parade and Dance. Two charming freshman girls, Pat Murray and Lucy Harris, were attendants to the queen. It was a day that will long be remembered by us, especially the parade, floats, football game, and dance.