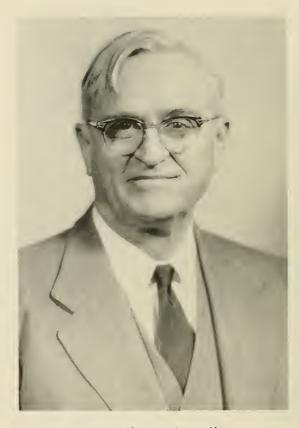

# Dr. Paul G. Chandler

To the Class of 1957

You will be taking teaching positions at a time when teachers are scarce and salaries are improving. These circumstances are due to the fact that you were born during the depression when there were few babies. You were too young to know of the depression hardships. You have seen two wars and the atomic bomb but most of you have not suffered military hardships. May fortune always smile thus upon you.

Paul G. Chandler