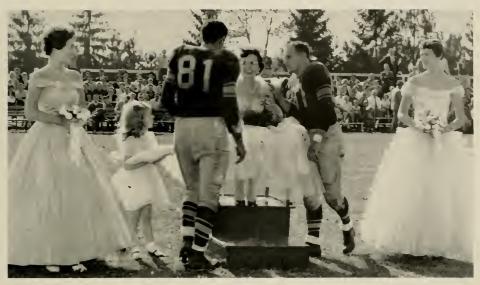

September 10, 1957 was the big day for the Freshmen, registration day. Following registration we were kept quite busy with tests, pictures, and orientation.

The first big activity in which we had a chance to participate was the Homecoming Parade and Dance. Two charming freshman girls, Pat Murray and Lucy Harris, were attendants to the queen. It was a day that will long be remembered by us, especially the parade, floats, football game, and dance.