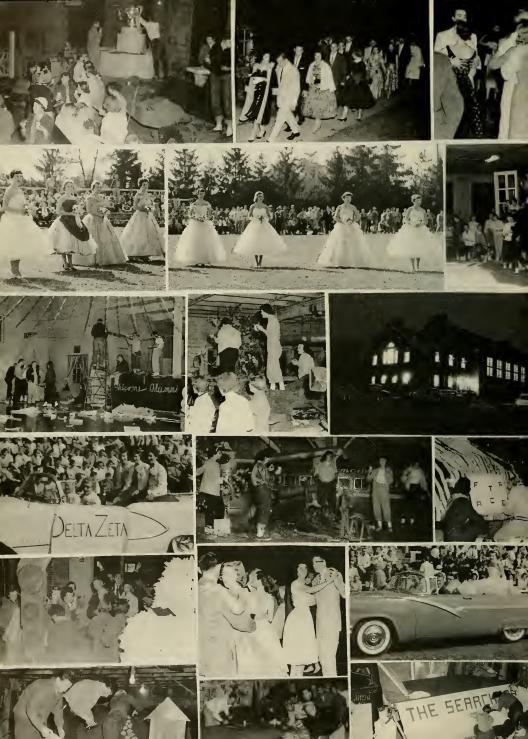

Under the able direction of Dr. Pierce the seniors prepared for a busy and exciting final year.

The initial event of the year was Homecoming which kept the seniors in full swing with all the necessary preparations to make it a most memarable occasion. January groduation brought a loss to the closs because many of its members left to take their place in the teaching profession. Second semester found the seniors sponsoring Twirp Week, an annual event of the college. Committees of seniors planned the schedule, set up rules, and took care of publicity.

In May, undergraduate work was brought to a close by the Baccaloureate and Commencement services.

In the days to come we shall always remember the "Callege on the Hill" and the many memories it holds for us. We shall never forget the Student Union, sports activities, dances, eight o'clock classes, the faculty and many friends made during the four short years.