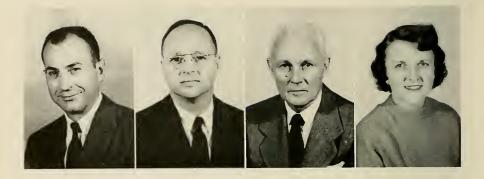

# president

# Dr. Paul G. Chandler

To the Class of 1957

You will be taking teaching positions at a time when teachers are scarce and salaries are improving. These circumstances are due to the fact that you were born during the depression when there were few babies. You were too young to know of the depression hardships. You have seen two wars and the atomic bomb but most of you have not suffered military hardships. May fortune always smile thus upon you.

Paul G. Chandler