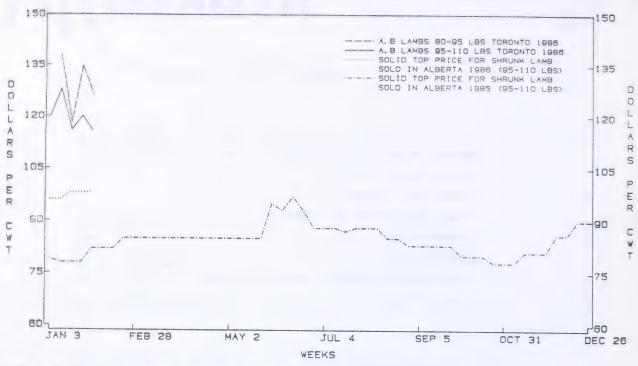

#### WEEKLY AVERAGE SLAUGHTER LAMB PRICES

NOTE: NO OR INSUFFICIENT SALES FOR CERTAIN WEEKS IN TORONTO

Slaughter lambs in Alberta traded higher through December averaging \$85.00 - \$88.00 per cwt for 95-110 lb good quality lambs, about \$8.00 per cwt above year ago values. Local prices may be finding come support in the slaughter volumes which have continued below year ago levels. Preliminary Lambco slaughter figures show the total number of lambs slaughter for 1986 to be 79,932 head, down 11 per cent from the 1985 figures of 90,171 head.

In December at the Toronto Public Stockyards, heavier lambs weighing between 95-110 lbs sold for an average price of \$107.34 per cwt. This is up an average of \$5.81 per cwt from November price levels and \$15.21 per cwt from December, 1985 prices. Lighter lambs weighing 90-95 lbs also traded to a stronger market with the December prices averaging a \$5.85 per cwt gain over November, 1986 and a \$16.26 per cwt increase from December, 1985 levels.

Early January prices for good quality lambs at Lambco are ranging between a near record high of \$93 and \$96 per cwt. Although supplies are tight and the market is moving into a time period that generally sees prices trending upwards, it is questionable how much higher prices can move before there is resistance felt at the retail level. Also the presence of import products may provide a moderating effect on price increases.

5,027 5,522

|                        | PRICE RAI   | NGE AND VOLUMES | FOR GOOD LAME | S 95-110 LBS | AT LAMBCO       |                    |
|------------------------|-------------|-----------------|---------------|--------------|-----------------|--------------------|
| CURRENT MON            | WEEK 1      | WEEK 2          | WEEK 3        | WEEK 4       | WEEK 5          | MONTHLY<br>SUMMARY |
| DEC 1986               | 83.00-86.00 | 83.00-86.00     | 87.00-90.00   | 87.00-90.00  | -               | 85.00-88.00        |
| NOV 1986<br>YR AGO MON | 75.00-78.00 | 75.00-78.00     | 78.00-81.00   | 78.00-81.00  | 78.00-81.00     | 76.80-79.80        |
| DEC 1985<br>VOLUMES    | 79.00-81.00 | 76.00-79.00     | 76.00-79.00   | 76.00-79.00  | Mark drain days | 76.75-79.50        |
| DEC 1986               | 1,231       | 1,405           | 1,556         | 835          | arms area area  | 5,027              |

#### PRICE RANGE AND VOLUMES FOR GOOD LAMBS 95-110 LBS AT TORONTO PUBLIC STOCKYARDS (With Weighted average price in brackets beneath each range)

1,310

942

|              | WEEK 1        | WEEK 2        | WEEK 3        | WEEK 4       | WEEK 5           | MONTHLY<br>SUMMARY |
|--------------|---------------|---------------|---------------|--------------|------------------|--------------------|
| CURRENT MON  | 105.00-117.00 | 98.00-107.00  | 100.00-124.00 | NEP          |                  |                    |
| DEC 1986     | (111.77)      | (102.26)      | (107.43)      |              |                  | 107.34             |
| LAST MON     | 90.00-103.00  | 101.00-107.00 | 95.00-103.50  | 99.00-110.00 | -                |                    |
| NOV 1986     | (99.16)       | (102.88)      | (99.17)       | (106.60)     | -                | 101.53             |
| YR AGO MON   | 97.50-103.00  | 82.00-96.00   | 80.00-90.00   | 88.00-94.00  |                  |                    |
| DEC 1985     | (100.47)      | (89.02)       | (88.16)       | (90.42)      | ANT SEE AND      | 92.13              |
| DEC/86 VOLUM | ES 103        | 92            | 117           | N/A          |                  | 312                |
| AVERAGE WEIG | HT 101.6 lb   | 101.5 lb      | 99.7 lb       | N/A          | MODE MODE (MADE) | 100.9 lb           |

#### PRICE RANGE AND VOLUMES FOR GOOD LAMBS 80-95 LBS TORONTO PUBLIC STOCKYARDS (Weighted average price in brackets beneath each range)

| CURRENT MON<br>DEC 1986      | WEEK 1<br>111.00-126.00<br>(117.35) | WEEK 2<br>101.00-123.00<br>(110.59) | WEEK 3<br>101.00-122.00<br>(110.58) | WEEK 4<br>106.00-123.00<br>(108.23) | WEEK 5    | MONTHLY<br>SUMMARY<br>112.89 |
|------------------------------|-------------------------------------|-------------------------------------|-------------------------------------|-------------------------------------|-----------|------------------------------|
| LAST MON<br>NOV 1986         | 99.00-114.00 (105.71)               | 100.00-117.00 (107.99)              | 95.00-118.00<br>(104.67)            | 106.00-121.00 (111.87)              | 6700 COM. | 107.04                       |
| YR AGO MON<br>DEC 1985       | 101.00-113.00<br>(105.30)           | 80.00-101.00<br>(92.10)             | 91.00-120.00<br>(108.64)            | NEP                                 |           | 96.63                        |
| DEC/86 VOLUM<br>AVERAGE WEIG |                                     | 289<br>87.0 lb                      | 187<br>86.6 lb                      | 57<br>91.8 lb                       |           | 840<br>88.3 lb               |

Prices quoted for 95-110 lb lambs are bid prices at Lambco and auction prices at Toronto Public Stockyards for good quality lambs. The lower end of the Alberta price range reflects bids for short haul or unshrunk lambs while the upper end of the range represents bids for long haul or shrunk lambs. Producers delivering to the Toronto Public Stockyards pay commission and yardage fees for each animal sold. Producers delivering to Lambco pay \$1/head checkoff to the Alberta Sheep and Wool Commission.

The Toronto auction price is from the Special Sheep and Lamb Sale held on Monday each week.

N.E.P. - No established price

DEC 1985

1,631

1,639

Marilyn Johnson, Market Analyst Market Analysis Branch Phone (403) 427-4002 January 7, 1987