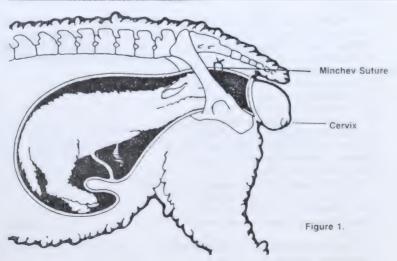

vagina

This condition usually seen in ewes near parturition. The predisposing factors are similar to those involved in prolapsed rectums in the non-pregnant animal. They may occur simultaneously in some cases. Listed are some of the causes:

- Increased abdominal pressures from overfilling of the rumen, abundance of intrapelvic fat and advanced pregnancy.
- 2. Chronic diarrhea from coccidiosis or bacteria such as Salmonella.
- 3. Cystitis or urolithiasis without complete blockage. Complete blockage seldom happens in females.
- 4. Rough handling at shearing, dipping, drenching or foot trimming.
- 5. Implants with growth stimulants (usually not in breeding animals).
- 6. Chronic cough from virus, bacteria or lungworms.
- 7. Extremely short tail dock-may damage caudal anal nerve which has



\* Reprinted from The Shepherd, April 1987.



branches that innervate both the rectum and vagina.

8. Hereditary predisposition for prolapse of vagina or rectum.

Treatment for prolapsed vagina are:

- The commercial plastic paddle that is inserted into the vagina and tied to the wall—apparently works well in early cases.
- 2. Several suturing procedures have been advocated to prevent re-prolapse after the vagina has been replaced. The procedures we feel works best is to place three loops on each side of the vagina 2-3 inches from the vulva lips. Place a lacing string through each loop as if you were lacing your shoe. The lacing can be removed during lambing and replaced if necessary. These should initially be placed by your veterinarian since local anesthesia should be used to prevent