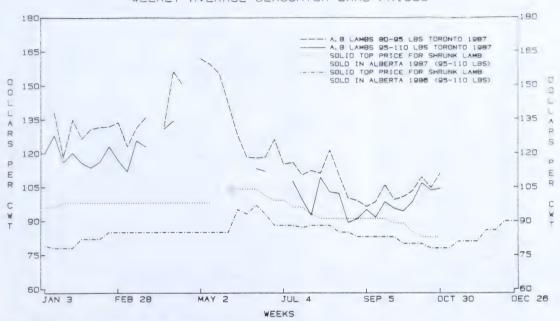

#### WEEKLY AVERAGE SLAUGHTER LAMB PRICES

NOTE: NO OR INSUFFICIENT SALES FOR CERTAIN WEEKS IN TORONTO

Slaughter lambs in Alberta traded higher through December averaging \$85.00 - \$88.00 per cwt for 95-110 lb good quality lambs, about \$8.00 per cwt above year ago values. Local prices may be finding come support in the slaughter volumes which have continued below year ago levels. Preliminary Lambco slaughter figures show the total number of lambs slaughter for 1986 to be 79,932 head, down 11 per cent from the 1985 figures of 90,171 head.

In December at the Toronto Public Stockyards, heavier lambs weighing between 95-110 lbs sold for an average price of \$107.34 per cwt. This is up an average of \$5.81 per cwt from November price levels and \$15.21 per cwt from December, 1985 prices. Lighter lambs weighing 90-95 lbs also traded to a stronger market with the December prices averaging a \$5.85 per cwt gain over November, 1986 and a \$16.26 per cwt increase from December, 1985 levels.

Early January prices for good quality lambs at Lambco are ranging between a near record high of \$93 and \$96 per cwt. Although supplies are tight and the market is moving into a time period that generally sees prices trending upwards, it is questionable how much higher prices can move before there is resistance felt at the retail level. Also the presence of import products may provide a moderating effect on price increases.

5,027 5,522

|                        | PRICE RAI   | NGE AND VOLUMES | FOR GOOD LAME | S 95-110 LBS | AT LAMBCO       |                    |
|------------------------|-------------|-----------------|---------------|--------------|-----------------|--------------------|
| CURRENT MON            | WEEK 1      | WEEK 2          | WEEK 3        | WEEK 4       | WEEK 5          | MONTHLY<br>SUMMARY |
| DEC 1986               | 83.00-86.00 | 83.00-86.00     | 87.00-90.00   | 87.00-90.00  | -               | 85.00-88.00        |
| NOV 1986<br>YR AGO MON | 75.00-78.00 | 75.00-78.00     | 78.00-81.00   | 78.00-81.00  | 78.00-81.00     | 76.80-79.80        |
| DEC 1985<br>VOLUMES    | 79.00-81.00 | 76.00-79.00     | 76.00-79.00   | 76.00-79.00  | Mark drain days | 76.75-79.50        |
| DEC 1986               | 1,231       | 1,405           | 1,556         | 835          | arms area area  | 5,027              |

#### PRICE RANGE AND VOLUMES FOR GOOD LAMBS 95-110 LBS AT TORONTO PUBLIC STOCKYARDS (With Weighted average price in brackets beneath each range)

1,310

942

|              | WEEK 1        | WEEK 2        | WEEK 3        | WEEK 4       | WEEK 5           | MONTHLY<br>SUMMARY |
|--------------|---------------|---------------|---------------|--------------|------------------|--------------------|
| CURRENT MON  | 105.00-117.00 | 98.00-107.00  | 100.00-124.00 | NEP          |                  |                    |
| DEC 1986     | (111.77)      | (102.26)      | (107.43)      |              |                  | 107.34             |
| LAST MON     | 90.00-103.00  | 101.00-107.00 | 95.00-103.50  | 99.00-110.00 | -                |                    |
| NOV 1986     | (99.16)       | (102.88)      | (99.17)       | (106.60)     | -                | 101.53             |
| YR AGO MON   | 97.50-103.00  | 82.00-96.00   | 80.00-90.00   | 88.00-94.00  |                  |                    |
| DEC 1985     | (100.47)      | (89.02)       | (88.16)       | (90.42)      | ANT SEE AND      | 92.13              |
| DEC/86 VOLUM | ES 103        | 92            | 117           | N/A          |                  | 312                |
| AVERAGE WEIG | HT 101.6 lb   | 101.5 lb      | 99.7 lb       | N/A          | MODE MODE (MADE) | 100.9 lb           |

#### PRICE RANGE AND VOLUMES FOR GOOD LAMBS 80-95 LBS TORONTO PUBLIC STOCKYARDS (Weighted average price in brackets beneath each range)

| CURRENT MON<br>DEC 1986      | WEEK 1<br>111.00-126.00<br>(117.35) | WEEK 2<br>101.00-123.00<br>(110.59) | WEEK 3<br>101.00-122.00<br>(110.58) | WEEK 4<br>106.00-123.00<br>(108.23) | WEEK 5    | MONTHLY<br>SUMMARY<br>112.89 |
|------------------------------|-------------------------------------|-------------------------------------|-------------------------------------|-------------------------------------|-----------|------------------------------|
| LAST MON<br>NOV 1986         | 99.00-114.00 (105.71)               | 100.00-117.00 (107.99)              | 95.00-118.00<br>(104.67)            | 106.00-121.00 (111.87)              | 6700 COM. | 107.04                       |
| YR AGO MON<br>DEC 1985       | 101.00-113.00<br>(105.30)           | 80.00-101.00<br>(92.10)             | 91.00-120.00<br>(108.64)            | NEP                                 |           | 96.63                        |
| DEC/86 VOLUM<br>AVERAGE WEIG |                                     | 289<br>87.0 lb                      | 187<br>86.6 lb                      | 57<br>91.8 lb                       |           | 840<br>88.3 lb               |

Prices quoted for 95-110 lb lambs are bid prices at Lambco and auction prices at Toronto Public Stockyards for good quality lambs. The lower end of the Alberta price range reflects bids for short haul or unshrunk lambs while the upper end of the range represents bids for long haul or shrunk lambs. Producers delivering to the Toronto Public Stockyards pay commission and yardage fees for each animal sold. Producers delivering to Lambco pay \$1/head checkoff to the Alberta Sheep and Wool Commission.

The Toronto auction price is from the Special Sheep and Lamb Sale held on Monday each week.

N.E.P. - No established price

DEC 1985

1,631

1,639

Marilyn Johnson, Market Analyst Market Analysis Branch Phone (403) 427-4002 January 7, 1987