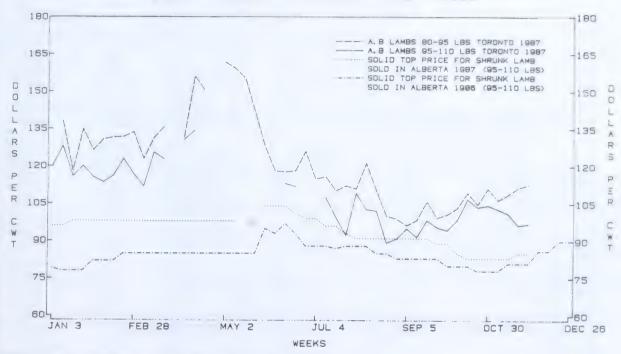

#### WEEKLY AVERAGE SLAUGHTER LAMB PRICES

NOTE: NO OR INSUFFICIENT SALES FOR CERTAIN WEEKS IN TORONTO

Slaughter lambs in Alberta traded higher through December averaging \$85.00 - \$88.00 per cwt for 95-110 lb good quality lambs, about \$8.00 per cwt above year ago values. Local prices may be finding come support in the slaughter volumes which have continued below year ago levels. Preliminary Lambco slaughter figures show the total number of lambs slaughter for 1986 to be 79,932 head, down 11 per cent from the 1985 figures of 90,171 head.

In December at the Toronto Public Stockyards, heavier lambs weighing between 95-110 lbs sold for an average price of \$107.34 per cwt. This is up an average of \$5.81 per cwt from November price levels and \$15.21 per cwt from December, 1985 prices. Lighter lambs weighing 90-95 lbs also traded to a stronger market with the December prices averaging a \$5.85 per cwt gain over November, 1986 and a \$16.26 per cwt increase from December, 1985 levels.

Early January prices for good quality lambs at Lambco are ranging between a near record high of \$93 and \$96 per cwt. Although supplies are tight and the market is moving into a time period that generally sees prices trending upwards, it is questionable how much higher prices can move before there is resistance felt at the retail level. Also the presence of import products may provide a moderating effect on price increases.

5,027 5,522

|                        | PRICE RAI   | NGE AND VOLUMES | FOR GOOD LAME | S 95-110 LBS | AT LAMBCO       |                    |
|------------------------|-------------|-----------------|---------------|--------------|-----------------|--------------------|
| CURRENT MON            | WEEK 1      | WEEK 2          | WEEK 3        | WEEK 4       | WEEK 5          | MONTHLY<br>SUMMARY |
| DEC 1986               | 83.00-86.00 | 83.00-86.00     | 87.00-90.00   | 87.00-90.00  | -               | 85.00-88.00        |
| NOV 1986<br>YR AGO MON | 75.00-78.00 | 75.00-78.00     | 78.00-81.00   | 78.00-81.00  | 78.00-81.00     | 76.80-79.80        |
| DEC 1985<br>VOLUMES    | 79.00-81.00 | 76.00-79.00     | 76.00-79.00   | 76.00-79.00  | Mark drain days | 76.75-79.50        |
| DEC 1986               | 1,231       | 1,405           | 1,556         | 835          | arms area area  | 5,027              |

#### PRICE RANGE AND VOLUMES FOR GOOD LAMBS 95-110 LBS AT TORONTO PUBLIC STOCKYARDS (With Weighted average price in brackets beneath each range)

1,310

942

|              | WEEK 1        | WEEK 2        | WEEK 3        | WEEK 4       | WEEK 5           | MONTHLY<br>SUMMARY |
|--------------|---------------|---------------|---------------|--------------|------------------|--------------------|
| CURRENT MON  | 105.00-117.00 | 98.00-107.00  | 100.00-124.00 | NEP          |                  |                    |
| DEC 1986     | (111.77)      | (102.26)      | (107.43)      |              |                  | 107.34             |
| LAST MON     | 90.00-103.00  | 101.00-107.00 | 95.00-103.50  | 99.00-110.00 | -                |                    |
| NOV 1986     | (99.16)       | (102.88)      | (99.17)       | (106.60)     | -                | 101.53             |
| YR AGO MON   | 97.50-103.00  | 82.00-96.00   | 80.00-90.00   | 88.00-94.00  |                  |                    |
| DEC 1985     | (100.47)      | (89.02)       | (88.16)       | (90.42)      | ANT SEE AND      | 92.13              |
| DEC/86 VOLUM | ES 103        | 92            | 117           | N/A          |                  | 312                |
| AVERAGE WEIG | HT 101.6 lb   | 101.5 lb      | 99.7 lb       | N/A          | MODE MODE (MADE) | 100.9 lb           |

#### PRICE RANGE AND VOLUMES FOR GOOD LAMBS 80-95 LBS TORONTO PUBLIC STOCKYARDS (Weighted average price in brackets beneath each range)

| CURRENT MON<br>DEC 1986      | WEEK 1<br>111.00-126.00<br>(117.35) | WEEK 2<br>101.00-123.00<br>(110.59) | WEEK 3<br>101.00-122.00<br>(110.58) | WEEK 4<br>106.00-123.00<br>(108.23) | WEEK 5    | MONTHLY<br>SUMMARY<br>112.89 |
|------------------------------|-------------------------------------|-------------------------------------|-------------------------------------|-------------------------------------|-----------|------------------------------|
| LAST MON<br>NOV 1986         | 99.00-114.00 (105.71)               | 100.00-117.00 (107.99)              | 95.00-118.00<br>(104.67)            | 106.00-121.00 (111.87)              | 6700 COM. | 107.04                       |
| YR AGO MON<br>DEC 1985       | 101.00-113.00<br>(105.30)           | 80.00-101.00<br>(92.10)             | 91.00-120.00<br>(108.64)            | NEP                                 |           | 96.63                        |
| DEC/86 VOLUM<br>AVERAGE WEIG |                                     | 289<br>87.0 lb                      | 187<br>86.6 lb                      | 57<br>91.8 lb                       |           | 840<br>88.3 lb               |

Prices quoted for 95-110 lb lambs are bid prices at Lambco and auction prices at Toronto Public Stockyards for good quality lambs. The lower end of the Alberta price range reflects bids for short haul or unshrunk lambs while the upper end of the range represents bids for long haul or shrunk lambs. Producers delivering to the Toronto Public Stockyards pay commission and yardage fees for each animal sold. Producers delivering to Lambco pay \$1/head checkoff to the Alberta Sheep and Wool Commission.

The Toronto auction price is from the Special Sheep and Lamb Sale held on Monday each week.

N.E.P. - No established price

DEC 1985

1,631

1,639

Marilyn Johnson, Market Analyst Market Analysis Branch Phone (403) 427-4002 January 7, 1987