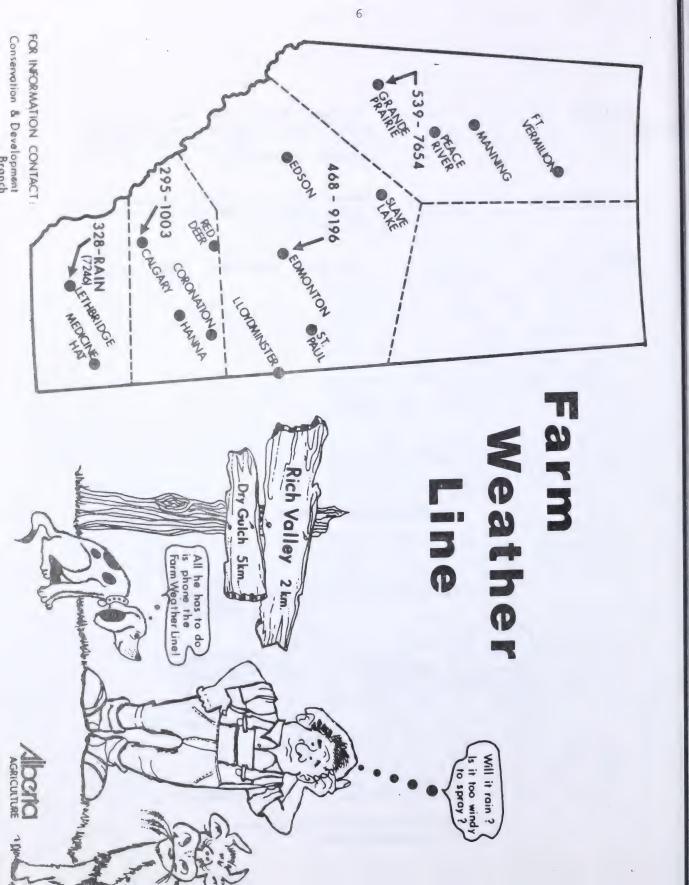

O, phone 878-3784.

July 14-19

Red Deer Exhibition. Classic Market Lamb Show. Open to purebred and commercial lambs. Contact Lynann Good at 343-7800 or Jim Kinniburgh at 343-1361.

July 22-25

Medicine Hat Exhibition and Stampede. Classes this year include Cheviots, Colombias, Suffolks and Hampshires. For more information contact Box 1298, Medicine Hat, T1A 7N1, phone 526-3979.

August 29

'Wildrose' Invitational Seedstock Sheep Sale. Olds College New Arena Facility. Contact Barry Wilson, Olds College, 556-8265 or 556-6498.

September 19

Lambs In Lacombe. Family Sheep and Wool Fair. Commercial Ewe Sale. Craft Sale and much much more.

November 19-21

1987 Sheep Symposium, Banff Springs Hotel.

# SHEEP DROPPINGS



"In my day we were expected to frolic and gambol completely unaided ..."



# Vaginal and Cervical Problems in Ewe Production

John S. Baker, D.V.M.

Department of Large Animal Clinics
School of Veterinary Medicine
Purdue University
Presented at the Sheepman's Holiday and Symposium
Peorla, Illinois—1987

A number of conditions can take place at lambing time that can endanger the life of the lamb and many times the life of the ewe as well.

Cervical dilation before full term is reached can result in stillborn or weak lambs. These lambs appear to be full term but because normal uterine contraction does not occur they may suffocate because of prolonged labor or die because of one of the diseases we normally associate with abortions that are usually seen earlier in gestation. Some of the causes of fetal death near or at term are:

- 1. Vibriosis (Camplobacter fetus