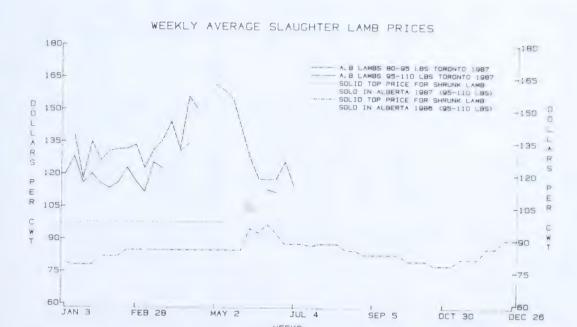

#### WEEKLY AVERAGE SLAUGHTER LAMB PRICES

NOTE: NO OR INSUFFICIENT SALES FOR CERTAIN WEEKS IN TORONTO

Slaughter lambs in Alberta traded higher through December averaging \$85.00 - \$88.00 per cwt for 95-110 lb good quality lambs, about \$8.00 per cwt above year ago values. Local prices may be finding come support in the slaughter volumes which have continued below year ago levels. Preliminary Lambco slaughter figures show the total number of lambs slaughter for 1986 to be 79,932 head, down 11 per cent from the 1985 figures of 90,171 head.

In December at the Toronto Public Stockyards, heavier lambs weighing between 95-110 lbs sold for an average price of \$107.34 per cwt. This is up an average of \$5.81 per cwt from November price levels and \$15.21 per cwt from December, 1985 prices. Lighter lambs weighing 90-95 lbs also traded to a stronger market with the December prices averaging a \$5.85 per cwt gain over November, 1986 and a \$16.26 per cwt increase from December, 1985 levels.

Early January prices for good quality lambs at Lambco are ranging between a near record high of \$93 and \$96 per cwt. Although supplies are tight and the market is moving into a time period that generally sees prices trending upwards, it is questionable how much higher prices can move before there is resistance felt at the retail level. Also the presence of import products may provide a moderating effect on price increases.

5,027 5,522

|                        | PRICE RAI   | NGE AND VOLUMES | FOR GOOD LAME | S 95-110 LBS | AT LAMBCO       |                    |
|------------------------|-------------|-----------------|---------------|--------------|-----------------|--------------------|
| CURRENT MON            | WEEK 1      | WEEK 2          | WEEK 3        | WEEK 4       | WEEK 5          | MONTHLY<br>SUMMARY |
| DEC 1986               | 83.00-86.00 | 83.00-86.00     | 87.00-90.00   | 87.00-90.00  | -               | 85.00-88.00        |
| NOV 1986<br>YR AGO MON | 75.00-78.00 | 75.00-78.00     | 78.00-81.00   | 78.00-81.00  | 78.00-81.00     | 76.80-79.80        |
| DEC 1985<br>VOLUMES    | 79.00-81.00 | 76.00-79.00     | 76.00-79.00   | 76.00-79.00  | Mark drain days | 76.75-79.50        |
| DEC 1986               | 1,231       | 1,405           | 1,556         | 835          | arms area area  | 5,027              |

#### PRICE RANGE AND VOLUMES FOR GOOD LAMBS 95-110 LBS AT TORONTO PUBLIC STOCKYARDS (With Weighted average price in brackets beneath each range)

1,310

942

|              | WEEK 1        | WEEK 2        | WEEK 3        | WEEK 4       | WEEK 5           | MONTHLY<br>SUMMARY |
|--------------|---------------|---------------|---------------|--------------|------------------|--------------------|
| CURRENT MON  | 105.00-117.00 | 98.00-107.00  | 100.00-124.00 | NEP          |                  |                    |
| DEC 1986     | (111.77)      | (102.26)      | (107.43)      |              |                  | 107.34             |
| LAST MON     | 90.00-103.00  | 101.00-107.00 | 95.00-103.50  | 99.00-110.00 | -                |                    |
| NOV 1986     | (99.16)       | (102.88)      | (99.17)       | (106.60)     | -                | 101.53             |
| YR AGO MON   | 97.50-103.00  | 82.00-96.00   | 80.00-90.00   | 88.00-94.00  |                  |                    |
| DEC 1985     | (100.47)      | (89.02)       | (88.16)       | (90.42)      | ANT SEE AND      | 92.13              |
| DEC/86 VOLUM | ES 103        | 92            | 117           | N/A          |                  | 312                |
| AVERAGE WEIG | HT 101.6 lb   | 101.5 lb      | 99.7 lb       | N/A          | MODE MODE (MADE) | 100.9 lb           |

#### PRICE RANGE AND VOLUMES FOR GOOD LAMBS 80-95 LBS TORONTO PUBLIC STOCKYARDS (Weighted average price in brackets beneath each range)

| CURRENT MON<br>DEC 1986      | WEEK 1<br>111.00-126.00<br>(117.35) | WEEK 2<br>101.00-123.00<br>(110.59) | WEEK 3<br>101.00-122.00<br>(110.58) | WEEK 4<br>106.00-123.00<br>(108.23) | WEEK 5    | MONTHLY<br>SUMMARY<br>112.89 |
|------------------------------|-------------------------------------|-------------------------------------|-------------------------------------|-------------------------------------|-----------|------------------------------|
| LAST MON<br>NOV 1986         | 99.00-114.00 (105.71)               | 100.00-117.00 (107.99)              | 95.00-118.00<br>(104.67)            | 106.00-121.00 (111.87)              | 6700 COM. | 107.04                       |
| YR AGO MON<br>DEC 1985       | 101.00-113.00<br>(105.30)           | 80.00-101.00<br>(92.10)             | 91.00-120.00<br>(108.64)            | NEP                                 |           | 96.63                        |
| DEC/86 VOLUM<br>AVERAGE WEIG |                                     | 289<br>87.0 lb                      | 187<br>86.6 lb                      | 57<br>91.8 lb                       |           | 840<br>88.3 lb               |

Prices quoted for 95-110 lb lambs are bid prices at Lambco and auction prices at Toronto Public Stockyards for good quality lambs. The lower end of the Alberta price range reflects bids for short haul or unshrunk lambs while the upper end of the range represents bids for long haul or shrunk lambs. Producers delivering to the Toronto Public Stockyards pay commission and yardage fees for each animal sold. Producers delivering to Lambco pay \$1/head checkoff to the Alberta Sheep and Wool Commission.

The Toronto auction price is from the Special Sheep and Lamb Sale held on Monday each week.

N.E.P. - No established price

DEC 1985

1,631

1,639

Marilyn Johnson, Market Analyst Market Analysis Branch Phone (403) 427-4002 January 7, 1987