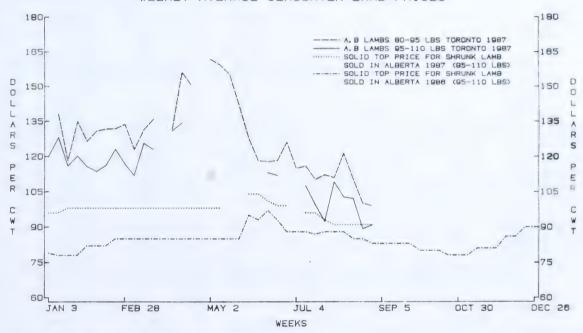

#### WEEKLY AVERAGE SLAUGHTER LAMB PRICES

NOTE: NO OR INSUFFICIENT SALES FOR CERTAIN WEEKS IN TORONTO

Slaughter lambs in Alberta traded higher through December averaging \$85.00 - \$88.00 per cwt for 95-110 lb good quality lambs, about \$8.00 per cwt above year ago values. Local prices may be finding come support in the slaughter volumes which have continued below year ago levels. Preliminary Lambco slaughter figures show the total number of lambs slaughter for 1986 to be 79,932 head, down 11 per cent from the 1985 figures of 90,171 head.

In December at the Toronto Public Stockyards, heavier lambs weighing between 95-110 lbs sold for an average price of \$107.34 per cwt. This is up an average of \$5.81 per cwt from November price levels and \$15.21 per cwt from December, 1985 prices. Lighter lambs weighing 90-95 lbs also traded to a stronger market with the December prices averaging a \$5.85 per cwt gain over November, 1986 and a \$16.26 per cwt increase from December, 1985 levels.

Early January prices for good quality lambs at Lambco are ranging between a near record high of \$93 and \$96 per cwt. Although supplies are tight and the market is moving into a time period that generally sees prices trending upwards, it is questionable how much higher prices can move before there is resistance felt at the retail level. Also the presence of import products may provide a moderating effect on price increases.

5,027 5,522

|                        | PRICE RAI   | NGE AND VOLUMES | FOR GOOD LAME | S 95-110 LBS | AT LAMBCO       |                    |
|------------------------|-------------|-----------------|---------------|--------------|-----------------|--------------------|
| CURRENT MON            | WEEK 1      | WEEK 2          | WEEK 3        | WEEK 4       | WEEK 5          | MONTHLY<br>SUMMARY |
| DEC 1986               | 83.00-86.00 | 83.00-86.00     | 87.00-90.00   | 87.00-90.00  | -               | 85.00-88.00        |
| NOV 1986<br>YR AGO MON | 75.00-78.00 | 75.00-78.00     | 78.00-81.00   | 78.00-81.00  | 78.00-81.00     | 76.80-79.80        |
| DEC 1985<br>VOLUMES    | 79.00-81.00 | 76.00-79.00     | 76.00-79.00   | 76.00-79.00  | Mark drain days | 76.75-79.50        |
| DEC 1986               | 1,231       | 1,405           | 1,556         | 835          | arms area area  | 5,027              |

#### PRICE RANGE AND VOLUMES FOR GOOD LAMBS 95-110 LBS AT TORONTO PUBLIC STOCKYARDS (With Weighted average price in brackets beneath each range)

1,310

942

|              | WEEK 1        | WEEK 2        | WEEK 3        | WEEK 4       | WEEK 5           | MONTHLY<br>SUMMARY |
|--------------|---------------|---------------|---------------|--------------|------------------|--------------------|
| CURRENT MON  | 105.00-117.00 | 98.00-107.00  | 100.00-124.00 | NEP          |                  |                    |
| DEC 1986     | (111.77)      | (102.26)      | (107.43)      |              |                  | 107.34             |
| LAST MON     | 90.00-103.00  | 101.00-107.00 | 95.00-103.50  | 99.00-110.00 | -                |                    |
| NOV 1986     | (99.16)       | (102.88)      | (99.17)       | (106.60)     | -                | 101.53             |
| YR AGO MON   | 97.50-103.00  | 82.00-96.00   | 80.00-90.00   | 88.00-94.00  |                  |                    |
| DEC 1985     | (100.47)      | (89.02)       | (88.16)       | (90.42)      | ANT SEE AND      | 92.13              |
| DEC/86 VOLUM | ES 103        | 92            | 117           | N/A          |                  | 312                |
| AVERAGE WEIG | HT 101.6 lb   | 101.5 lb      | 99.7 lb       | N/A          | MODE MODE (MADE) | 100.9 lb           |

#### PRICE RANGE AND VOLUMES FOR GOOD LAMBS 80-95 LBS TORONTO PUBLIC STOCKYARDS (Weighted average price in brackets beneath each range)

| CURRENT MON<br>DEC 1986      | WEEK 1<br>111.00-126.00<br>(117.35) | WEEK 2<br>101.00-123.00<br>(110.59) | WEEK 3<br>101.00-122.00<br>(110.58) | WEEK 4<br>106.00-123.00<br>(108.23) | WEEK 5    | MONTHLY<br>SUMMARY<br>112.89 |
|------------------------------|-------------------------------------|-------------------------------------|-------------------------------------|-------------------------------------|-----------|------------------------------|
| LAST MON<br>NOV 1986         | 99.00-114.00 (105.71)               | 100.00-117.00 (107.99)              | 95.00-118.00<br>(104.67)            | 106.00-121.00 (111.87)              | 6700 COM. | 107.04                       |
| YR AGO MON<br>DEC 1985       | 101.00-113.00<br>(105.30)           | 80.00-101.00<br>(92.10)             | 91.00-120.00<br>(108.64)            | NEP                                 |           | 96.63                        |
| DEC/86 VOLUM<br>AVERAGE WEIG |                                     | 289<br>87.0 lb                      | 187<br>86.6 lb                      | 57<br>91.8 lb                       |           | 840<br>88.3 lb               |

Prices quoted for 95-110 lb lambs are bid prices at Lambco and auction prices at Toronto Public Stockyards for good quality lambs. The lower end of the Alberta price range reflects bids for short haul or unshrunk lambs while the upper end of the range represents bids for long haul or shrunk lambs. Producers delivering to the Toronto Public Stockyards pay commission and yardage fees for each animal sold. Producers delivering to Lambco pay \$1/head checkoff to the Alberta Sheep and Wool Commission.

The Toronto auction price is from the Special Sheep and Lamb Sale held on Monday each week.

N.E.P. - No established price

DEC 1985

1,631

1,639

Marilyn Johnson, Market Analyst Market Analysis Branch Phone (403) 427-4002 January 7, 1987