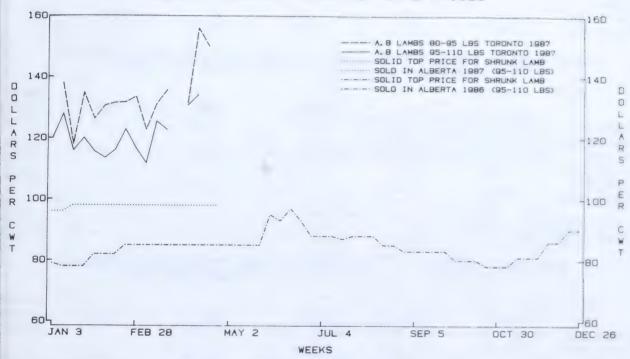

#### WEEKLY AVERAGE SLAUGHTER LAMB PRICES

NOTE: NO OR INSUFFICIENT SALES FOR CERTAIN WEEKS IN TORONTO

Slaughter lambs in Alberta traded higher through December averaging \$85.00 - \$88.00 per cwt for 95-110 lb good quality lambs, about \$8.00 per cwt above year ago values. Local prices may be finding come support in the slaughter volumes which have continued below year ago levels. Preliminary Lambco slaughter figures show the total number of lambs slaughter for 1986 to be 79,932 head, down 11 per cent from the 1985 figures of 90,171 head.

In December at the Toronto Public Stockyards, heavier lambs weighing between 95-110 lbs sold for an average price of \$107.34 per cwt. This is up an average of \$5.81 per cwt from November price levels and \$15.21 per cwt from December, 1985 prices. Lighter lambs weighing 90-95 lbs also traded to a stronger market with the December prices averaging a \$5.85 per cwt gain over November, 1986 and a \$16.26 per cwt increase from December, 1985 levels.

Early January prices for good quality lambs at Lambco are ranging between a near record high of \$93 and \$96 per cwt. Although supplies are tight and the market is moving into a time period that generally sees prices trending upwards, it is questionable how much higher prices can move before there is resistance felt at the retail level. Also the presence of import products may provide a moderating effect on price increases.

5,027 5,522

|                        | PRICE RAI   | NGE AND VOLUMES | FOR GOOD LAME | S 95-110 LBS | AT LAMBCO       |                    |
|------------------------|-------------|-----------------|---------------|--------------|-----------------|--------------------|
| CURRENT MON            | WEEK 1      | WEEK 2          | WEEK 3        | WEEK 4       | WEEK 5          | MONTHLY<br>SUMMARY |
| DEC 1986               | 83.00-86.00 | 83.00-86.00     | 87.00-90.00   | 87.00-90.00  | -               | 85.00-88.00        |
| NOV 1986<br>YR AGO MON | 75.00-78.00 | 75.00-78.00     | 78.00-81.00   | 78.00-81.00  | 78.00-81.00     | 76.80-79.80        |
| DEC 1985<br>VOLUMES    | 79.00-81.00 | 76.00-79.00     | 76.00-79.00   | 76.00-79.00  | Mark drain days | 76.75-79.50        |
| DEC 1986               | 1,231       | 1,405           | 1,556         | 835          | arms area area  | 5,027              |

#### PRICE RANGE AND VOLUMES FOR GOOD LAMBS 95-110 LBS AT TORONTO PUBLIC STOCKYARDS (With Weighted average price in brackets beneath each range)

1,310

942

|              | WEEK 1        | WEEK 2        | WEEK 3        | WEEK 4       | WEEK 5           | MONTHLY<br>SUMMARY |
|--------------|---------------|---------------|---------------|--------------|------------------|--------------------|
| CURRENT MON  | 105.00-117.00 | 98.00-107.00  | 100.00-124.00 | NEP          |                  |                    |
| DEC 1986     | (111.77)      | (102.26)      | (107.43)      |              |                  | 107.34             |
| LAST MON     | 90.00-103.00  | 101.00-107.00 | 95.00-103.50  | 99.00-110.00 | -                |                    |
| NOV 1986     | (99.16)       | (102.88)      | (99.17)       | (106.60)     | -                | 101.53             |
| YR AGO MON   | 97.50-103.00  | 82.00-96.00   | 80.00-90.00   | 88.00-94.00  |                  |                    |
| DEC 1985     | (100.47)      | (89.02)       | (88.16)       | (90.42)      | ANT SEE AND      | 92.13              |
| DEC/86 VOLUM | ES 103        | 92            | 117           | N/A          |                  | 312                |
| AVERAGE WEIG | HT 101.6 lb   | 101.5 lb      | 99.7 lb       | N/A          | MODE MODE (MADE) | 100.9 lb           |

#### PRICE RANGE AND VOLUMES FOR GOOD LAMBS 80-95 LBS TORONTO PUBLIC STOCKYARDS (Weighted average price in brackets beneath each range)

| CURRENT MON<br>DEC 1986      | WEEK 1<br>111.00-126.00<br>(117.35) | WEEK 2<br>101.00-123.00<br>(110.59) | WEEK 3<br>101.00-122.00<br>(110.58) | WEEK 4<br>106.00-123.00<br>(108.23) | WEEK 5    | MONTHLY<br>SUMMARY<br>112.89 |
|------------------------------|-------------------------------------|-------------------------------------|-------------------------------------|-------------------------------------|-----------|------------------------------|
| LAST MON<br>NOV 1986         | 99.00-114.00 (105.71)               | 100.00-117.00 (107.99)              | 95.00-118.00<br>(104.67)            | 106.00-121.00 (111.87)              | 6700 COM. | 107.04                       |
| YR AGO MON<br>DEC 1985       | 101.00-113.00<br>(105.30)           | 80.00-101.00<br>(92.10)             | 91.00-120.00<br>(108.64)            | NEP                                 |           | 96.63                        |
| DEC/86 VOLUM<br>AVERAGE WEIG |                                     | 289<br>87.0 lb                      | 187<br>86.6 lb                      | 57<br>91.8 lb                       |           | 840<br>88.3 lb               |

Prices quoted for 95-110 lb lambs are bid prices at Lambco and auction prices at Toronto Public Stockyards for good quality lambs. The lower end of the Alberta price range reflects bids for short haul or unshrunk lambs while the upper end of the range represents bids for long haul or shrunk lambs. Producers delivering to the Toronto Public Stockyards pay commission and yardage fees for each animal sold. Producers delivering to Lambco pay \$1/head checkoff to the Alberta Sheep and Wool Commission.

The Toronto auction price is from the Special Sheep and Lamb Sale held on Monday each week.

N.E.P. - No established price

DEC 1985

1,631

1,639

Marilyn Johnson, Market Analyst Market Analysis Branch Phone (403) 427-4002 January 7, 1987