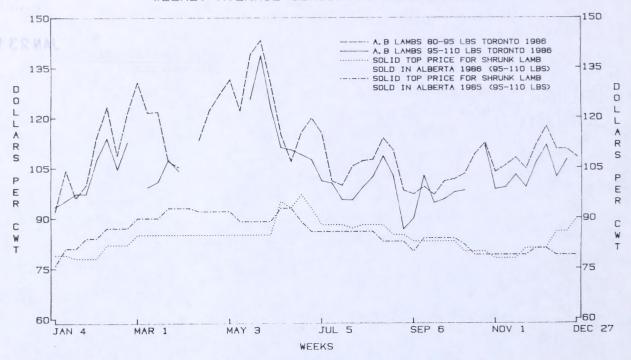

#### WEEKLY AVERAGE SLAUGHTER LAMB PRICES

NOTE: NO OR INSUFFICIENT SALES FOR CERTAIN WEEKS IN TORONTO

Slaughter lambs in Alberta traded higher through December averaging \$85.00 - \$88.00 per cwt for 95-110 lb good quality lambs, about \$8.00 per cwt above year ago values. Local prices may be finding come support in the slaughter volumes which have continued below year ago levels. Preliminary Lambco slaughter figures show the total number of lambs slaughter for 1986 to be 79,932 head, down 11 per cent from the 1985 figures of 90,171 head.

In December at the Toronto Public Stockyards, heavier lambs weighing between 95-110 lbs sold for an average price of \$107.34 per cwt. This is up an average of \$5.81 per cwt from November price levels and \$15.21 per cwt from December, 1985 prices. Lighter lambs weighing 90-95 lbs also traded to a stronger market with the December prices averaging a \$5.85 per cwt gain over November, 1986 and a \$16.26 per cwt increase from December, 1985 levels.

Early January prices for good quality lambs at Lambco are ranging between a near record high of \$93 and \$96 per cwt. Although supplies are tight and the market is moving into a time period that generally sees prices trending upwards, it is questionable how much higher prices can move before there is resistance felt at the retail level. Also the presence of import products may provide a moderating effect on price increases.

5,027 5,522

|                        | PRICE RAI   | NGE AND VOLUMES | FOR GOOD LAME | S 95-110 LBS | AT LAMBCO       |                    |
|------------------------|-------------|-----------------|---------------|--------------|-----------------|--------------------|
| CURRENT MON            | WEEK 1      | WEEK 2          | WEEK 3        | WEEK 4       | WEEK 5          | MONTHLY<br>SUMMARY |
| DEC 1986               | 83.00-86.00 | 83.00-86.00     | 87.00-90.00   | 87.00-90.00  | -               | 85.00-88.00        |
| NOV 1986<br>YR AGO MON | 75.00-78.00 | 75.00-78.00     | 78.00-81.00   | 78.00-81.00  | 78.00-81.00     | 76.80-79.80        |
| DEC 1985<br>VOLUMES    | 79.00-81.00 | 76.00-79.00     | 76.00-79.00   | 76.00-79.00  | Mark drain days | 76.75-79.50        |
| DEC 1986               | 1,231       | 1,405           | 1,556         | 835          | arms area area  | 5,027              |

#### PRICE RANGE AND VOLUMES FOR GOOD LAMBS 95-110 LBS AT TORONTO PUBLIC STOCKYARDS (With Weighted average price in brackets beneath each range)

1,310

942

|              | WEEK 1        | WEEK 2        | WEEK 3        | WEEK 4       | WEEK 5           | MONTHLY<br>SUMMARY |
|--------------|---------------|---------------|---------------|--------------|------------------|--------------------|
| CURRENT MON  | 105.00-117.00 | 98.00-107.00  | 100.00-124.00 | NEP          |                  |                    |
| DEC 1986     | (111.77)      | (102.26)      | (107.43)      |              |                  | 107.34             |
| LAST MON     | 90.00-103.00  | 101.00-107.00 | 95.00-103.50  | 99.00-110.00 | -                |                    |
| NOV 1986     | (99.16)       | (102.88)      | (99.17)       | (106.60)     | -                | 101.53             |
| YR AGO MON   | 97.50-103.00  | 82.00-96.00   | 80.00-90.00   | 88.00-94.00  |                  |                    |
| DEC 1985     | (100.47)      | (89.02)       | (88.16)       | (90.42)      | ANT SEE AND      | 92.13              |
| DEC/86 VOLUM | ES 103        | 92            | 117           | N/A          |                  | 312                |
| AVERAGE WEIG | HT 101.6 lb   | 101.5 lb      | 99.7 lb       | N/A          | MODE MODE (MADE) | 100.9 lb           |

#### PRICE RANGE AND VOLUMES FOR GOOD LAMBS 80-95 LBS TORONTO PUBLIC STOCKYARDS (Weighted average price in brackets beneath each range)

| CURRENT MON<br>DEC 1986      | WEEK 1<br>111.00-126.00<br>(117.35) | WEEK 2<br>101.00-123.00<br>(110.59) | WEEK 3<br>101.00-122.00<br>(110.58) | WEEK 4<br>106.00-123.00<br>(108.23) | WEEK 5    | MONTHLY<br>SUMMARY<br>112.89 |
|------------------------------|-------------------------------------|-------------------------------------|-------------------------------------|-------------------------------------|-----------|------------------------------|
| LAST MON<br>NOV 1986         | 99.00-114.00 (105.71)               | 100.00-117.00 (107.99)              | 95.00-118.00<br>(104.67)            | 106.00-121.00 (111.87)              | 6700 COM. | 107.04                       |
| YR AGO MON<br>DEC 1985       | 101.00-113.00<br>(105.30)           | 80.00-101.00<br>(92.10)             | 91.00-120.00<br>(108.64)            | NEP                                 |           | 96.63                        |
| DEC/86 VOLUM<br>AVERAGE WEIG |                                     | 289<br>87.0 lb                      | 187<br>86.6 lb                      | 57<br>91.8 lb                       |           | 840<br>88.3 lb               |

Prices quoted for 95-110 lb lambs are bid prices at Lambco and auction prices at Toronto Public Stockyards for good quality lambs. The lower end of the Alberta price range reflects bids for short haul or unshrunk lambs while the upper end of the range represents bids for long haul or shrunk lambs. Producers delivering to the Toronto Public Stockyards pay commission and yardage fees for each animal sold. Producers delivering to Lambco pay \$1/head checkoff to the Alberta Sheep and Wool Commission.

The Toronto auction price is from the Special Sheep and Lamb Sale held on Monday each week.

N.E.P. - No established price

DEC 1985

1,631

1,639

Marilyn Johnson, Market Analyst Market Analysis Branch Phone (403) 427-4002 January 7, 1987