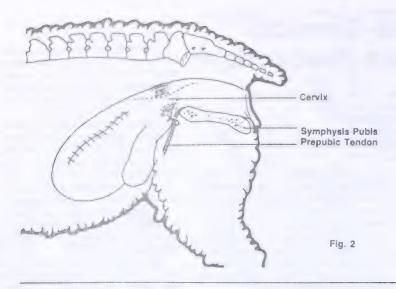

ar parturition. The predisposing factors are similar to those involved in prolapsed rectums in the non-pregnant animal. They may occur simultaneously in some cases. Listed are some of the causes:

- Increased abdominal pressures from overfilling of the rumen, abundance of intrapelvic fat and advanced pregnancy.
- 2. Chronic diarrhea from coccidiosis or bacteria such as Salmonella.
- 3. Cystitis or urolithiasis without complete blockage. Complete blockage seldom happens in females.
- 4. Rough handling at shearing, dipping, drenching or foot trimming.
- 5. Implants with growth stimulants (usually not in breeding animals).
- 6. Chronic cough from virus, bacteria or lungworms.
- 7. Extremely short tail dock-may damage caudal anal nerve which has



\* Reprinted from The Shepherd, April 1987.



branches that innervate both the rectum and vagina.

8. Hereditary predisposition for prolapse of vagina or rectum.

Treatment for prolapsed vagina are:

- The commercial plastic paddle that is inserted into the vagina and tied to the wall—apparently works well in early cases.
- 2. Several suturing procedures have been advocated to prevent re-prolapse after the vagina has been replaced. The procedures we feel works best is to place three loops on each side of the vagina 2-3 inches from the vulva lips. Place a lacing string through each loop as if you were lacing your shoe. The lacing can be removed during lambing and replaced if necessary. These should initially be placed by your veterinarian since local anesthesia should be used to prevent straining.
- 3. The best method for retaining a