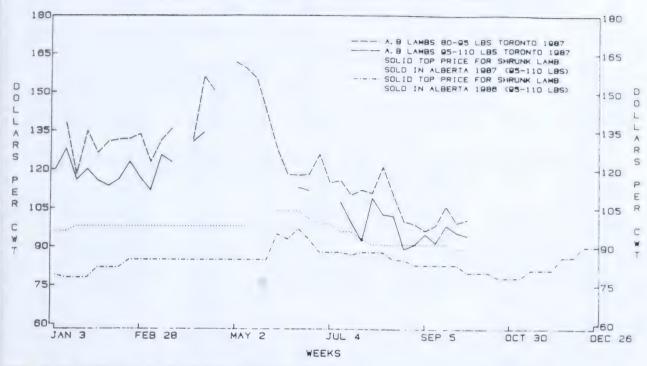

#### WEEKLY AVERAGE SLAUGHTER LAMB PRICES

NOTE: NO OR INSUFFICIENT SALES FOR CERTAIN WEEKS IN TORONTO

Slaughter lambs in Alberta traded higher through December averaging \$85.00 - \$88.00 per cwt for 95-110 lb good quality lambs, about \$8.00 per cwt above year ago values. Local prices may be finding come support in the slaughter volumes which have continued below year ago levels. Preliminary Lambco slaughter figures show the total number of lambs slaughter for 1986 to be 79,932 head, down 11 per cent from the 1985 figures of 90,171 head.

In December at the Toronto Public Stockyards, heavier lambs weighing between 95-110 lbs sold for an average price of \$107.34 per cwt. This is up an average of \$5.81 per cwt from November price levels and \$15.21 per cwt from December, 1985 prices. Lighter lambs weighing 90-95 lbs also traded to a stronger market with the December prices averaging a \$5.85 per cwt gain over November, 1986 and a \$16.26 per cwt increase from December, 1985 levels.

Early January prices for good quality lambs at Lambco are ranging between a near record high of \$93 and \$96 per cwt. Although supplies are tight and the market is moving into a time period that generally sees prices trending upwards, it is questionable how much higher prices can move before there is resistance felt at the retail level. Also the presence of import products may provide a moderating effect on price increases.

5,027 5,522

|                        | PRICE RAI   | NGE AND VOLUMES | FOR GOOD LAME | S 95-110 LBS | AT LAMBCO       |                    |
|------------------------|-------------|-----------------|---------------|--------------|-----------------|--------------------|
| CURRENT MON            | WEEK 1      | WEEK 2          | WEEK 3        | WEEK 4       | WEEK 5          | MONTHLY<br>SUMMARY |
| DEC 1986               | 83.00-86.00 | 83.00-86.00     | 87.00-90.00   | 87.00-90.00  | -               | 85.00-88.00        |
| NOV 1986<br>YR AGO MON | 75.00-78.00 | 75.00-78.00     | 78.00-81.00   | 78.00-81.00  | 78.00-81.00     | 76.80-79.80        |
| DEC 1985<br>VOLUMES    | 79.00-81.00 | 76.00-79.00     | 76.00-79.00   | 76.00-79.00  | Mark drain days | 76.75-79.50        |
| DEC 1986               | 1,231       | 1,405           | 1,556         | 835          | arms area area  | 5,027              |

#### PRICE RANGE AND VOLUMES FOR GOOD LAMBS 95-110 LBS AT TORONTO PUBLIC STOCKYARDS (With Weighted average price in brackets beneath each range)

1,310

942

|              | WEEK 1        | WEEK 2        | WEEK 3        | WEEK 4       | WEEK 5           | MONTHLY<br>SUMMARY |
|--------------|---------------|---------------|---------------|--------------|------------------|--------------------|
| CURRENT MON  | 105.00-117.00 | 98.00-107.00  | 100.00-124.00 | NEP          |                  |                    |
| DEC 1986     | (111.77)      | (102.26)      | (107.43)      |              |                  | 107.34             |
| LAST MON     | 90.00-103.00  | 101.00-107.00 | 95.00-103.50  | 99.00-110.00 | -                |                    |
| NOV 1986     | (99.16)       | (102.88)      | (99.17)       | (106.60)     | -                | 101.53             |
| YR AGO MON   | 97.50-103.00  | 82.00-96.00   | 80.00-90.00   | 88.00-94.00  |                  |                    |
| DEC 1985     | (100.47)      | (89.02)       | (88.16)       | (90.42)      | ANT SEE AND      | 92.13              |
| DEC/86 VOLUM | ES 103        | 92            | 117           | N/A          |                  | 312                |
| AVERAGE WEIG | HT 101.6 lb   | 101.5 lb      | 99.7 lb       | N/A          | MODE MODE (MADE) | 100.9 lb           |

#### PRICE RANGE AND VOLUMES FOR GOOD LAMBS 80-95 LBS TORONTO PUBLIC STOCKYARDS (Weighted average price in brackets beneath each range)

| CURRENT MON<br>DEC 1986      | WEEK 1<br>111.00-126.00<br>(117.35) | WEEK 2<br>101.00-123.00<br>(110.59) | WEEK 3<br>101.00-122.00<br>(110.58) | WEEK 4<br>106.00-123.00<br>(108.23) | WEEK 5    | MONTHLY<br>SUMMARY<br>112.89 |
|------------------------------|-------------------------------------|-------------------------------------|-------------------------------------|-------------------------------------|-----------|------------------------------|
| LAST MON<br>NOV 1986         | 99.00-114.00 (105.71)               | 100.00-117.00 (107.99)              | 95.00-118.00<br>(104.67)            | 106.00-121.00 (111.87)              | 6700 COM. | 107.04                       |
| YR AGO MON<br>DEC 1985       | 101.00-113.00<br>(105.30)           | 80.00-101.00<br>(92.10)             | 91.00-120.00<br>(108.64)            | NEP                                 |           | 96.63                        |
| DEC/86 VOLUM<br>AVERAGE WEIG |                                     | 289<br>87.0 lb                      | 187<br>86.6 lb                      | 57<br>91.8 lb                       |           | 840<br>88.3 lb               |

Prices quoted for 95-110 lb lambs are bid prices at Lambco and auction prices at Toronto Public Stockyards for good quality lambs. The lower end of the Alberta price range reflects bids for short haul or unshrunk lambs while the upper end of the range represents bids for long haul or shrunk lambs. Producers delivering to the Toronto Public Stockyards pay commission and yardage fees for each animal sold. Producers delivering to Lambco pay \$1/head checkoff to the Alberta Sheep and Wool Commission.

The Toronto auction price is from the Special Sheep and Lamb Sale held on Monday each week.

N.E.P. - No established price

DEC 1985

1,631

1,639

Marilyn Johnson, Market Analyst Market Analysis Branch Phone (403) 427-4002 January 7, 1987