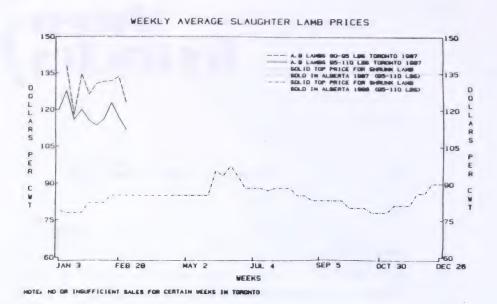

#### WEEKLY AVERAGE SLAUGHTER LAMB PRICES

NOTE: NO OR INSUFFICIENT SALES FOR CERTAIN WEEKS IN TORONTO

Slaughter lambs in Alberta traded higher through December averaging \$85.00 - \$88.00 per cwt for 95-110 lb good quality lambs, about \$8.00 per cwt above year ago values. Local prices may be finding come support in the slaughter volumes which have continued below year ago levels. Preliminary Lambco slaughter figures show the total number of lambs slaughter for 1986 to be 79,932 head, down 11 per cent from the 1985 figures of 90,171 head.

In December at the Toronto Public Stockyards, heavier lambs weighing between 95-110 lbs sold for an average price of \$107.34 per cwt. This is up an average of \$5.81 per cwt from November price levels and \$15.21 per cwt from December, 1985 prices. Lighter lambs weighing 90-95 lbs also traded to a stronger market with the December prices averaging a \$5.85 per cwt gain over November, 1986 and a \$16.26 per cwt increase from December, 1985 levels.

Early January prices for good quality lambs at Lambco are ranging between a near record high of \$93 and \$96 per cwt. Although supplies are tight and the market is moving into a time period that generally sees prices trending upwards, it is questionable how much higher prices can move before there is resistance felt at the retail level. Also the presence of import products may provide a moderating effect on price increases.

5,027 5,522

|                        | PRICE RAI   | NGE AND VOLUMES | FOR GOOD LAME | S 95-110 LBS | AT LAMBCO       |                    |
|------------------------|-------------|-----------------|---------------|--------------|-----------------|--------------------|
| CURRENT MON            | WEEK 1      | WEEK 2          | WEEK 3        | WEEK 4       | WEEK 5          | MONTHLY<br>SUMMARY |
| DEC 1986               | 83.00-86.00 | 83.00-86.00     | 87.00-90.00   | 87.00-90.00  | -               | 85.00-88.00        |
| NOV 1986<br>YR AGO MON | 75.00-78.00 | 75.00-78.00     | 78.00-81.00   | 78.00-81.00  | 78.00-81.00     | 76.80-79.80        |
| DEC 1985<br>VOLUMES    | 79.00-81.00 | 76.00-79.00     | 76.00-79.00   | 76.00-79.00  | Mark drain days | 76.75-79.50        |
| DEC 1986               | 1,231       | 1,405           | 1,556         | 835          | arms area area  | 5,027              |

#### PRICE RANGE AND VOLUMES FOR GOOD LAMBS 95-110 LBS AT TORONTO PUBLIC STOCKYARDS (With Weighted average price in brackets beneath each range)

1,310

942

|              | WEEK 1        | WEEK 2        | WEEK 3        | WEEK 4       | WEEK 5           | MONTHLY<br>SUMMARY |
|--------------|---------------|---------------|---------------|--------------|------------------|--------------------|
| CURRENT MON  | 105.00-117.00 | 98.00-107.00  | 100.00-124.00 | NEP          |                  |                    |
| DEC 1986     | (111.77)      | (102.26)      | (107.43)      |              |                  | 107.34             |
| LAST MON     | 90.00-103.00  | 101.00-107.00 | 95.00-103.50  | 99.00-110.00 | -                |                    |
| NOV 1986     | (99.16)       | (102.88)      | (99.17)       | (106.60)     | -                | 101.53             |
| YR AGO MON   | 97.50-103.00  | 82.00-96.00   | 80.00-90.00   | 88.00-94.00  |                  |                    |
| DEC 1985     | (100.47)      | (89.02)       | (88.16)       | (90.42)      | ANT SEE AND      | 92.13              |
| DEC/86 VOLUM | ES 103        | 92            | 117           | N/A          |                  | 312                |
| AVERAGE WEIG | HT 101.6 lb   | 101.5 lb      | 99.7 lb       | N/A          | MODE MODE (MADE) | 100.9 lb           |

#### PRICE RANGE AND VOLUMES FOR GOOD LAMBS 80-95 LBS TORONTO PUBLIC STOCKYARDS (Weighted average price in brackets beneath each range)

| CURRENT MON<br>DEC 1986      | WEEK 1<br>111.00-126.00<br>(117.35) | WEEK 2<br>101.00-123.00<br>(110.59) | WEEK 3<br>101.00-122.00<br>(110.58) | WEEK 4<br>106.00-123.00<br>(108.23) | WEEK 5    | MONTHLY<br>SUMMARY<br>112.89 |
|------------------------------|-------------------------------------|-------------------------------------|-------------------------------------|-------------------------------------|-----------|------------------------------|
| LAST MON<br>NOV 1986         | 99.00-114.00 (105.71)               | 100.00-117.00 (107.99)              | 95.00-118.00<br>(104.67)            | 106.00-121.00 (111.87)              | 6700 COM. | 107.04                       |
| YR AGO MON<br>DEC 1985       | 101.00-113.00<br>(105.30)           | 80.00-101.00<br>(92.10)             | 91.00-120.00<br>(108.64)            | NEP                                 |           | 96.63                        |
| DEC/86 VOLUM<br>AVERAGE WEIG |                                     | 289<br>87.0 lb                      | 187<br>86.6 lb                      | 57<br>91.8 lb                       |           | 840<br>88.3 lb               |

Prices quoted for 95-110 lb lambs are bid prices at Lambco and auction prices at Toronto Public Stockyards for good quality lambs. The lower end of the Alberta price range reflects bids for short haul or unshrunk lambs while the upper end of the range represents bids for long haul or shrunk lambs. Producers delivering to the Toronto Public Stockyards pay commission and yardage fees for each animal sold. Producers delivering to Lambco pay \$1/head checkoff to the Alberta Sheep and Wool Commission.

The Toronto auction price is from the Special Sheep and Lamb Sale held on Monday each week.

N.E.P. - No established price

DEC 1985

1,631

1,639

Marilyn Johnson, Market Analyst Market Analysis Branch Phone (403) 427-4002 January 7, 1987