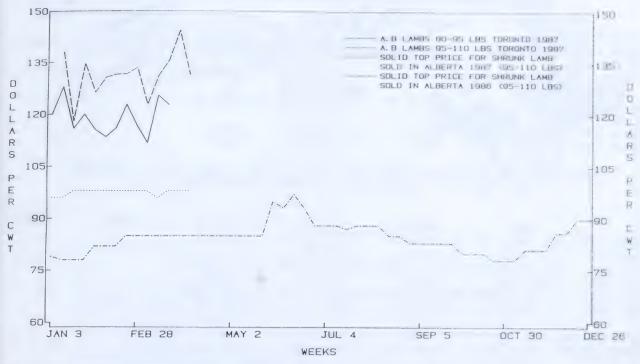

#### WEEKLY AVERAGE SLAUGHTER LAMB PRICES

NOTE: NO OR INSUFFICIENT SALES FOR CERTAIN WEEKS IN TORONTO

Slaughter lambs in Alberta traded higher through December averaging \$85.00 - \$88.00 per cwt for 95-110 lb good quality lambs, about \$8.00 per cwt above year ago values. Local prices may be finding come support in the slaughter volumes which have continued below year ago levels. Preliminary Lambco slaughter figures show the total number of lambs slaughter for 1986 to be 79,932 head, down 11 per cent from the 1985 figures of 90,171 head.

In December at the Toronto Public Stockyards, heavier lambs weighing between 95-110 lbs sold for an average price of \$107.34 per cwt. This is up an average of \$5.81 per cwt from November price levels and \$15.21 per cwt from December, 1985 prices. Lighter lambs weighing 90-95 lbs also traded to a stronger market with the December prices averaging a \$5.85 per cwt gain over November, 1986 and a \$16.26 per cwt increase from December, 1985 levels.

Early January prices for good quality lambs at Lambco are ranging between a near record high of \$93 and \$96 per cwt. Although supplies are tight and the market is moving into a time period that generally sees prices trending upwards, it is questionable how much higher prices can move before there is resistance felt at the retail level. Also the presence of import products may provide a moderating effect on price increases.

5,027 5,522

|                        | PRICE RAI   | NGE AND VOLUMES | FOR GOOD LAME | S 95-110 LBS | AT LAMBCO       |                    |
|------------------------|-------------|-----------------|---------------|--------------|-----------------|--------------------|
| CURRENT MON            | WEEK 1      | WEEK 2          | WEEK 3        | WEEK 4       | WEEK 5          | MONTHLY<br>SUMMARY |
| DEC 1986               | 83.00-86.00 | 83.00-86.00     | 87.00-90.00   | 87.00-90.00  | -               | 85.00-88.00        |
| NOV 1986<br>YR AGO MON | 75.00-78.00 | 75.00-78.00     | 78.00-81.00   | 78.00-81.00  | 78.00-81.00     | 76.80-79.80        |
| DEC 1985<br>VOLUMES    | 79.00-81.00 | 76.00-79.00     | 76.00-79.00   | 76.00-79.00  | Mark drain days | 76.75-79.50        |
| DEC 1986               | 1,231       | 1,405           | 1,556         | 835          | arms area area  | 5,027              |

#### PRICE RANGE AND VOLUMES FOR GOOD LAMBS 95-110 LBS AT TORONTO PUBLIC STOCKYARDS (With Weighted average price in brackets beneath each range)

1,310

942

|              | WEEK 1        | WEEK 2        | WEEK 3        | WEEK 4       | WEEK 5           | MONTHLY<br>SUMMARY |
|--------------|---------------|---------------|---------------|--------------|------------------|--------------------|
| CURRENT MON  | 105.00-117.00 | 98.00-107.00  | 100.00-124.00 | NEP          |                  |                    |
| DEC 1986     | (111.77)      | (102.26)      | (107.43)      |              |                  | 107.34             |
| LAST MON     | 90.00-103.00  | 101.00-107.00 | 95.00-103.50  | 99.00-110.00 | -                |                    |
| NOV 1986     | (99.16)       | (102.88)      | (99.17)       | (106.60)     | -                | 101.53             |
| YR AGO MON   | 97.50-103.00  | 82.00-96.00   | 80.00-90.00   | 88.00-94.00  |                  |                    |
| DEC 1985     | (100.47)      | (89.02)       | (88.16)       | (90.42)      | ANT SEE AND      | 92.13              |
| DEC/86 VOLUM | ES 103        | 92            | 117           | N/A          |                  | 312                |
| AVERAGE WEIG | HT 101.6 lb   | 101.5 lb      | 99.7 lb       | N/A          | MODE MODE (MADE) | 100.9 lb           |

#### PRICE RANGE AND VOLUMES FOR GOOD LAMBS 80-95 LBS TORONTO PUBLIC STOCKYARDS (Weighted average price in brackets beneath each range)

| CURRENT MON<br>DEC 1986      | WEEK 1<br>111.00-126.00<br>(117.35) | WEEK 2<br>101.00-123.00<br>(110.59) | WEEK 3<br>101.00-122.00<br>(110.58) | WEEK 4<br>106.00-123.00<br>(108.23) | WEEK 5    | MONTHLY<br>SUMMARY<br>112.89 |
|------------------------------|-------------------------------------|-------------------------------------|-------------------------------------|-------------------------------------|-----------|------------------------------|
| LAST MON<br>NOV 1986         | 99.00-114.00 (105.71)               | 100.00-117.00 (107.99)              | 95.00-118.00<br>(104.67)            | 106.00-121.00 (111.87)              | 6700 COM. | 107.04                       |
| YR AGO MON<br>DEC 1985       | 101.00-113.00<br>(105.30)           | 80.00-101.00<br>(92.10)             | 91.00-120.00<br>(108.64)            | NEP                                 |           | 96.63                        |
| DEC/86 VOLUM<br>AVERAGE WEIG |                                     | 289<br>87.0 lb                      | 187<br>86.6 lb                      | 57<br>91.8 lb                       |           | 840<br>88.3 lb               |

Prices quoted for 95-110 lb lambs are bid prices at Lambco and auction prices at Toronto Public Stockyards for good quality lambs. The lower end of the Alberta price range reflects bids for short haul or unshrunk lambs while the upper end of the range represents bids for long haul or shrunk lambs. Producers delivering to the Toronto Public Stockyards pay commission and yardage fees for each animal sold. Producers delivering to Lambco pay \$1/head checkoff to the Alberta Sheep and Wool Commission.

The Toronto auction price is from the Special Sheep and Lamb Sale held on Monday each week.

N.E.P. - No established price

DEC 1985

1,631

1,639

Marilyn Johnson, Market Analyst Market Analysis Branch Phone (403) 427-4002 January 7, 1987