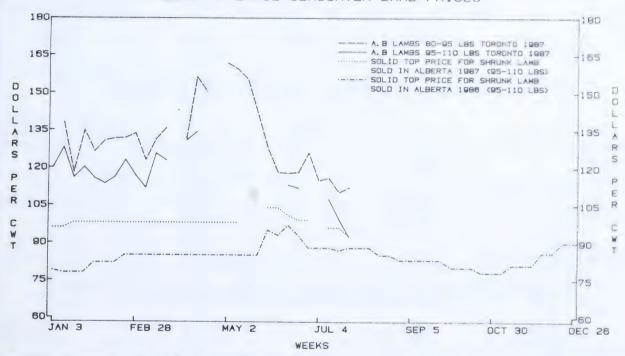

#### WEEKLY AVERAGE SLAUGHTER LAMB PRICES

NOTE: NO OR INSUFFICIENT SALES FOR CERTAIN WEEKS IN TORONTO

Slaughter lambs in Alberta traded higher through December averaging \$85.00 - \$88.00 per cwt for 95-110 lb good quality lambs, about \$8.00 per cwt above year ago values. Local prices may be finding come support in the slaughter volumes which have continued below year ago levels. Preliminary Lambco slaughter figures show the total number of lambs slaughter for 1986 to be 79,932 head, down 11 per cent from the 1985 figures of 90,171 head.

In December at the Toronto Public Stockyards, heavier lambs weighing between 95-110 lbs sold for an average price of \$107.34 per cwt. This is up an average of \$5.81 per cwt from November price levels and \$15.21 per cwt from December, 1985 prices. Lighter lambs weighing 90-95 lbs also traded to a stronger market with the December prices averaging a \$5.85 per cwt gain over November, 1986 and a \$16.26 per cwt increase from December, 1985 levels.

Early January prices for good quality lambs at Lambco are ranging between a near record high of \$93 and \$96 per cwt. Although supplies are tight and the market is moving into a time period that generally sees prices trending upwards, it is questionable how much higher prices can move before there is resistance felt at the retail level. Also the presence of import products may provide a moderating effect on price increases.

5,027 5,522

|                        | PRICE RAI   | NGE AND VOLUMES | FOR GOOD LAME | S 95-110 LBS | AT LAMBCO       |                    |
|------------------------|-------------|-----------------|---------------|--------------|-----------------|--------------------|
| CURRENT MON            | WEEK 1      | WEEK 2          | WEEK 3        | WEEK 4       | WEEK 5          | MONTHLY<br>SUMMARY |
| DEC 1986               | 83.00-86.00 | 83.00-86.00     | 87.00-90.00   | 87.00-90.00  | -               | 85.00-88.00        |
| NOV 1986<br>YR AGO MON | 75.00-78.00 | 75.00-78.00     | 78.00-81.00   | 78.00-81.00  | 78.00-81.00     | 76.80-79.80        |
| DEC 1985<br>VOLUMES    | 79.00-81.00 | 76.00-79.00     | 76.00-79.00   | 76.00-79.00  | Mark drain days | 76.75-79.50        |
| DEC 1986               | 1,231       | 1,405           | 1,556         | 835          | arms area area  | 5,027              |

#### PRICE RANGE AND VOLUMES FOR GOOD LAMBS 95-110 LBS AT TORONTO PUBLIC STOCKYARDS (With Weighted average price in brackets beneath each range)

1,310

942

|              | WEEK 1        | WEEK 2        | WEEK 3        | WEEK 4       | WEEK 5           | MONTHLY<br>SUMMARY |
|--------------|---------------|---------------|---------------|--------------|------------------|--------------------|
| CURRENT MON  | 105.00-117.00 | 98.00-107.00  | 100.00-124.00 | NEP          |                  |                    |
| DEC 1986     | (111.77)      | (102.26)      | (107.43)      |              |                  | 107.34             |
| LAST MON     | 90.00-103.00  | 101.00-107.00 | 95.00-103.50  | 99.00-110.00 | -                |                    |
| NOV 1986     | (99.16)       | (102.88)      | (99.17)       | (106.60)     | -                | 101.53             |
| YR AGO MON   | 97.50-103.00  | 82.00-96.00   | 80.00-90.00   | 88.00-94.00  |                  |                    |
| DEC 1985     | (100.47)      | (89.02)       | (88.16)       | (90.42)      | ANT SEE AND      | 92.13              |
| DEC/86 VOLUM | ES 103        | 92            | 117           | N/A          |                  | 312                |
| AVERAGE WEIG | HT 101.6 lb   | 101.5 lb      | 99.7 lb       | N/A          | MODE MODE (MADE) | 100.9 lb           |

#### PRICE RANGE AND VOLUMES FOR GOOD LAMBS 80-95 LBS TORONTO PUBLIC STOCKYARDS (Weighted average price in brackets beneath each range)

| CURRENT MON<br>DEC 1986      | WEEK 1<br>111.00-126.00<br>(117.35) | WEEK 2<br>101.00-123.00<br>(110.59) | WEEK 3<br>101.00-122.00<br>(110.58) | WEEK 4<br>106.00-123.00<br>(108.23) | WEEK 5    | MONTHLY<br>SUMMARY<br>112.89 |
|------------------------------|-------------------------------------|-------------------------------------|-------------------------------------|-------------------------------------|-----------|------------------------------|
| LAST MON<br>NOV 1986         | 99.00-114.00 (105.71)               | 100.00-117.00 (107.99)              | 95.00-118.00<br>(104.67)            | 106.00-121.00 (111.87)              | 6700 COM. | 107.04                       |
| YR AGO MON<br>DEC 1985       | 101.00-113.00<br>(105.30)           | 80.00-101.00<br>(92.10)             | 91.00-120.00<br>(108.64)            | NEP                                 |           | 96.63                        |
| DEC/86 VOLUM<br>AVERAGE WEIG |                                     | 289<br>87.0 lb                      | 187<br>86.6 lb                      | 57<br>91.8 lb                       |           | 840<br>88.3 lb               |

Prices quoted for 95-110 lb lambs are bid prices at Lambco and auction prices at Toronto Public Stockyards for good quality lambs. The lower end of the Alberta price range reflects bids for short haul or unshrunk lambs while the upper end of the range represents bids for long haul or shrunk lambs. Producers delivering to the Toronto Public Stockyards pay commission and yardage fees for each animal sold. Producers delivering to Lambco pay \$1/head checkoff to the Alberta Sheep and Wool Commission.

The Toronto auction price is from the Special Sheep and Lamb Sale held on Monday each week.

N.E.P. - No established price

DEC 1985

1,631

1,639

Marilyn Johnson, Market Analyst Market Analysis Branch Phone (403) 427-4002 January 7, 1987