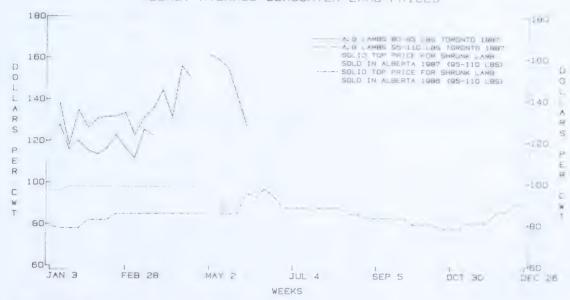

#### WEEKLY AVERAGE SLAUGHTER LAMB PRICES

NOTE: NO OR INSUFFICIENT SALES FOR CERTAIN WEEKS IN TORONTO

Slaughter lambs in Alberta traded higher through December averaging \$85.00 - \$88.00 per cwt for 95-110 lb good quality lambs, about \$8.00 per cwt above year ago values. Local prices may be finding come support in the slaughter volumes which have continued below year ago levels. Preliminary Lambco slaughter figures show the total number of lambs slaughter for 1986 to be 79,932 head, down 11 per cent from the 1985 figures of 90,171 head.

In December at the Toronto Public Stockyards, heavier lambs weighing between 95-110 lbs sold for an average price of \$107.34 per cwt. This is up an average of \$5.81 per cwt from November price levels and \$15.21 per cwt from December, 1985 prices. Lighter lambs weighing 90-95 lbs also traded to a stronger market with the December prices averaging a \$5.85 per cwt gain over November, 1986 and a \$16.26 per cwt increase from December, 1985 levels.

Early January prices for good quality lambs at Lambco are ranging between a near record high of \$93 and \$96 per cwt. Although supplies are tight and the market is moving into a time period that generally sees prices trending upwards, it is questionable how much higher prices can move before there is resistance felt at the retail level. Also the presence of import products may provide a moderating effect on price increases.

5,027 5,522

|                        | PRICE RAI   | NGE AND VOLUMES | FOR GOOD LAME | S 95-110 LBS | AT LAMBCO       |                    |
|------------------------|-------------|-----------------|---------------|--------------|-----------------|--------------------|
| CURRENT MON            | WEEK 1      | WEEK 2          | WEEK 3        | WEEK 4       | WEEK 5          | MONTHLY<br>SUMMARY |
| DEC 1986               | 83.00-86.00 | 83.00-86.00     | 87.00-90.00   | 87.00-90.00  | -               | 85.00-88.00        |
| NOV 1986<br>YR AGO MON | 75.00-78.00 | 75.00-78.00     | 78.00-81.00   | 78.00-81.00  | 78.00-81.00     | 76.80-79.80        |
| DEC 1985<br>VOLUMES    | 79.00-81.00 | 76.00-79.00     | 76.00-79.00   | 76.00-79.00  | Mark drain days | 76.75-79.50        |
| DEC 1986               | 1,231       | 1,405           | 1,556         | 835          | arms area area  | 5,027              |

#### PRICE RANGE AND VOLUMES FOR GOOD LAMBS 95-110 LBS AT TORONTO PUBLIC STOCKYARDS (With Weighted average price in brackets beneath each range)

1,310

942

|              | WEEK 1        | WEEK 2        | WEEK 3        | WEEK 4       | WEEK 5           | MONTHLY<br>SUMMARY |
|--------------|---------------|---------------|---------------|--------------|------------------|--------------------|
| CURRENT MON  | 105.00-117.00 | 98.00-107.00  | 100.00-124.00 | NEP          |                  |                    |
| DEC 1986     | (111.77)      | (102.26)      | (107.43)      |              |                  | 107.34             |
| LAST MON     | 90.00-103.00  | 101.00-107.00 | 95.00-103.50  | 99.00-110.00 | -                |                    |
| NOV 1986     | (99.16)       | (102.88)      | (99.17)       | (106.60)     | -                | 101.53             |
| YR AGO MON   | 97.50-103.00  | 82.00-96.00   | 80.00-90.00   | 88.00-94.00  |                  |                    |
| DEC 1985     | (100.47)      | (89.02)       | (88.16)       | (90.42)      | ANT SEE AND      | 92.13              |
| DEC/86 VOLUM | ES 103        | 92            | 117           | N/A          |                  | 312                |
| AVERAGE WEIG | HT 101.6 lb   | 101.5 lb      | 99.7 lb       | N/A          | MODE MODE (MADE) | 100.9 lb           |

#### PRICE RANGE AND VOLUMES FOR GOOD LAMBS 80-95 LBS TORONTO PUBLIC STOCKYARDS (Weighted average price in brackets beneath each range)

| CURRENT MON<br>DEC 1986      | WEEK 1<br>111.00-126.00<br>(117.35) | WEEK 2<br>101.00-123.00<br>(110.59) | WEEK 3<br>101.00-122.00<br>(110.58) | WEEK 4<br>106.00-123.00<br>(108.23) | WEEK 5    | MONTHLY<br>SUMMARY<br>112.89 |
|------------------------------|-------------------------------------|-------------------------------------|-------------------------------------|-------------------------------------|-----------|------------------------------|
| LAST MON<br>NOV 1986         | 99.00-114.00 (105.71)               | 100.00-117.00 (107.99)              | 95.00-118.00<br>(104.67)            | 106.00-121.00 (111.87)              | 6700 COM. | 107.04                       |
| YR AGO MON<br>DEC 1985       | 101.00-113.00<br>(105.30)           | 80.00-101.00<br>(92.10)             | 91.00-120.00<br>(108.64)            | NEP                                 |           | 96.63                        |
| DEC/86 VOLUM<br>AVERAGE WEIG |                                     | 289<br>87.0 lb                      | 187<br>86.6 lb                      | 57<br>91.8 lb                       |           | 840<br>88.3 lb               |

Prices quoted for 95-110 lb lambs are bid prices at Lambco and auction prices at Toronto Public Stockyards for good quality lambs. The lower end of the Alberta price range reflects bids for short haul or unshrunk lambs while the upper end of the range represents bids for long haul or shrunk lambs. Producers delivering to the Toronto Public Stockyards pay commission and yardage fees for each animal sold. Producers delivering to Lambco pay \$1/head checkoff to the Alberta Sheep and Wool Commission.

The Toronto auction price is from the Special Sheep and Lamb Sale held on Monday each week.

N.E.P. - No established price

DEC 1985

1,631

1,639

Marilyn Johnson, Market Analyst Market Analysis Branch Phone (403) 427-4002 January 7, 1987