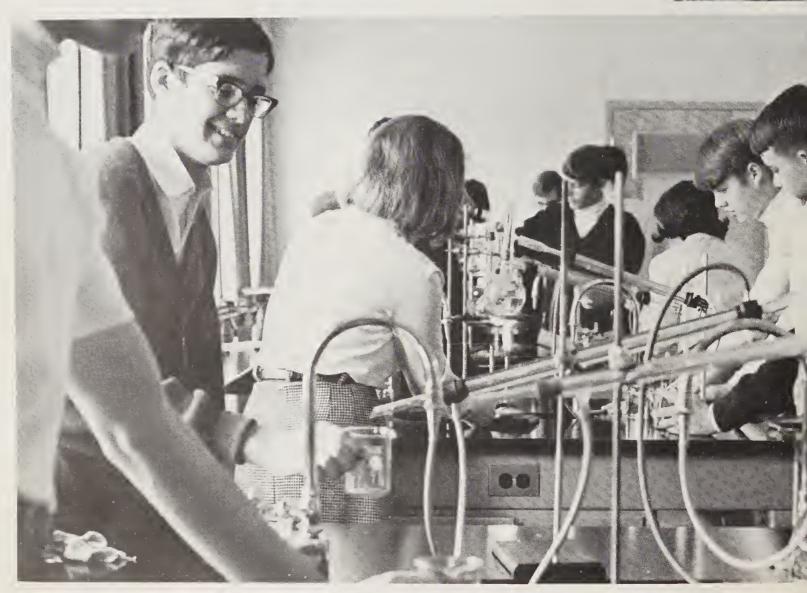

Alberta Todd Beth Todd Leslie Todd Sharon Vial

Chemistry students Pam Faison and Debbie Liner learn that careful measurement is essential to calculating the thickness of a molecule.

Joyce Wagner Brinkley Wagstaff Judy Wainwright Bobby Wall