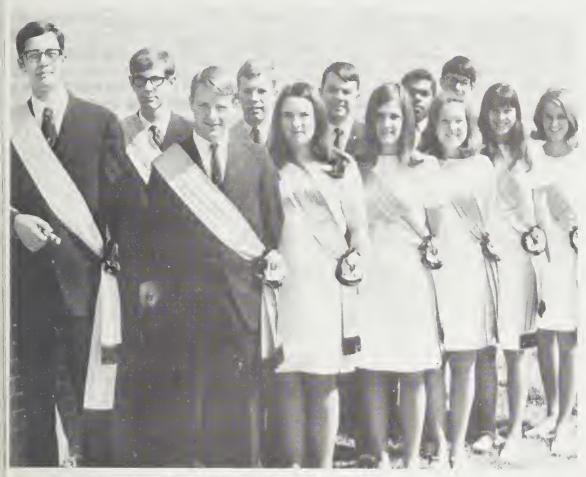

HOMECOMING COURT: Senior Representatives—Wanda Jackson, Laura Burgess, Sherrye Buchanan, Pam Williams, Debbie Hodge (not pictured); Sophomore Representative, Jo Ann Todd; Junior Representative, Jan Snipes; Freshman Representative, Melba Strickland.

festivities with musical arrangements by Tiajuana Brass.

Prior to the announcement of her selection as Maid of Honor of Homecoming Court, Senior Wanda Jackson and Escort Baldie Bissette stand in formation on football field.