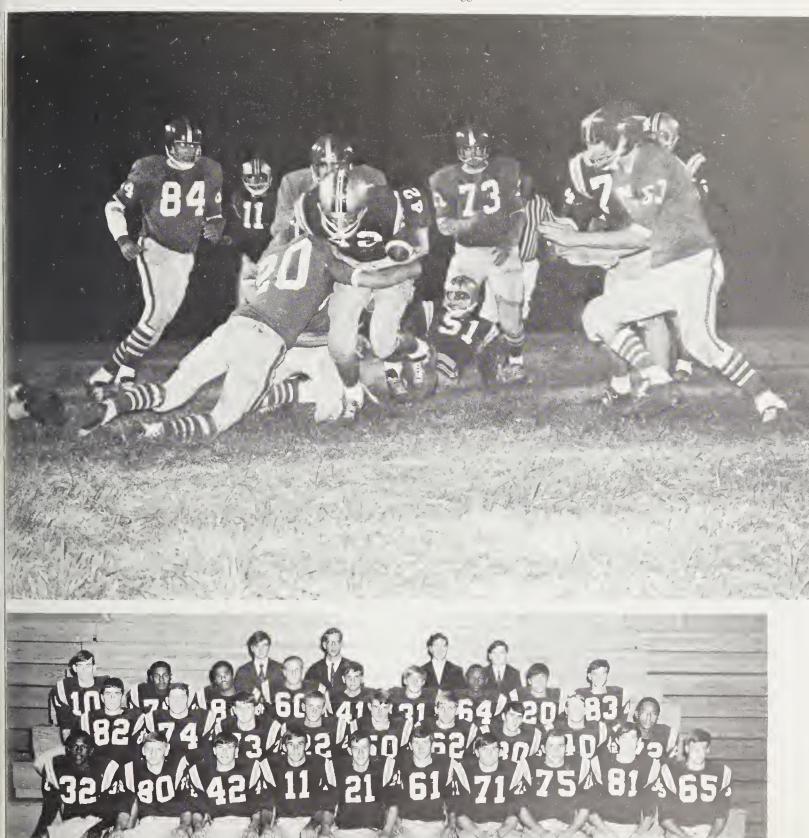

13  |
| Warriors | 38 Apex          | 14  |
| Warriors | 13 Selma         | 0   |
| Warriors | 0 Millbrook      | 13  |
| Warriors | 20 Benson        | 0   |
| Warriors | 13 Wake Forest   | 0   |
| Warriors | 6 Smithfield     | 13  |
| Warriors | 13 Fuquay-Varina | 7   |
| Warriors | 7 North Johnston | 12  |

Throngs of supporters cheered the Warriors' Varsity Football Team on week after week. Playing hardest when the odds were against them, the mighty Warriors compiled a record of five wins, five losses, with no more than two touchdowns scored against them in any one game.



COACHES: Assistant Coach, Mr. Scott; Coach, Mr. Simmerson; Assistant Coach, Mr. Faulk.







#### iction for enthusiastic spectators.

Opposing team thwarts Tri-Captain Sam Clark's struggle to obtain a first down



TEAM: First row: Carlton Royster, Ricky Pennington, Sam Clark, Steve Medlin, Ricky Liggins, Robert Horton, Ricky Blackwood, Howard Nipper, Joe Knott, Bill Britt. Second row: Brinkley Wagstaff, Richard Watson, Benny Woodlief, Ronnie Driver, Paul Newton, Rhett Hunt, Roy Whiteliead, Danny Boykin, Mike

Mangum. Third row: Warren Ramsey, Charles Thorpe, Warren Perry, Glen Medlin, Larry Carter, Harold Seavers, Curtis Winston, Hank Ferrell, Mike Cousins. Fourth row: Trainer, James Strickland; Manager, Johnny Painter; Statisticians, Brian Potter and Bryant Lewis.

# Up and coming Warriors gain vita

J. V. TEAM: First row: David Smith, Ronnie Horton, Tom Britt, Steve Watt, Glenn Cousins, Bil Johnson, Duane Padgett, Lee Nowell, Paul Berry. Second row: Mitch Whitley, David Henderson, Res Smith, And