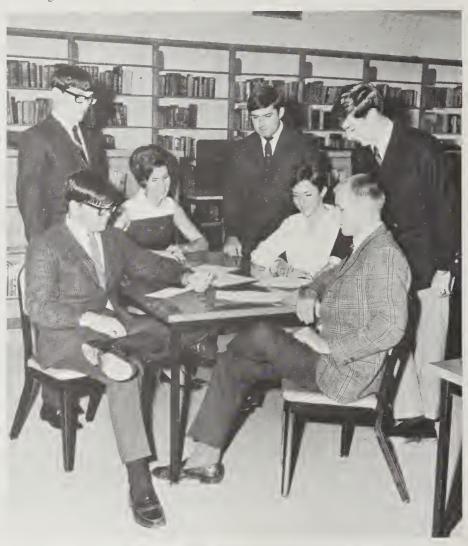

## The Shield Staff essays to compile 'best book ever.'

Accepting the traditional challenge of portraying another year of life at Vaiden Whitley, the Ycarbook Staff endeavored to produce the "best book ever." It coordinated copy, layout, and pictures to depict major events, athletic contests, and daily activities of students and faculty. To record more completely the happenings of the year, headlines replaced titles and a Student Life section was added. Always the prime objective was excellence as it worked to compile the 1969 edition of The Shield.

Sponsor Mrs. Perry confers with Yearbook Editor Rose Jones on proper placement of pictures as Staff Photographer David Hendricks and Co-Business Managers James Strickland and Frances Henderson approve.