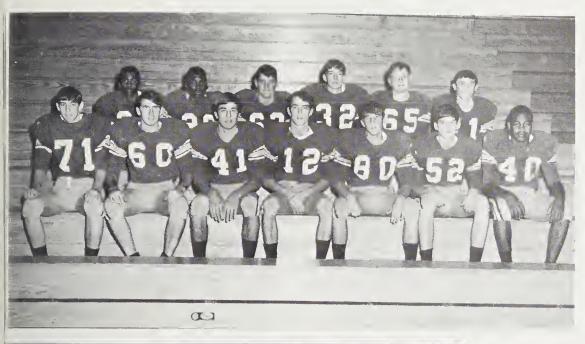

#### Monogram Club promotes unity, school spirit.

The Monogram Club was composed of outstanding student athletes representing all phases of the sports' program. Its primary objectives were to promote school spirit and to encourage unity. Highlighting its year was the Homecoming Dance sponsored during the football season.

Through the use of filmstrips and lectures at the monthly meetings, the club provided interesting and informative programs for its members.

MEMBERS: First row: J. Hudson, G. Medlin, M. Cousins, H. Nipper, M. Mangum, R. Liggins, R. Blackwood, R. Pennington, T. Liborio, B. Hodge, J. Strickland. Second row: R. Horton, J. Knott, W. Perry, R. Whitehead, R. Hunt, M. Adams, T. Padgett, C. Royster, C. Thorpe. Third row: W. Ramsey, S. Clark, R. Driver, R. Watson, B. Britt, S. Medlín, R. Liles, T. Davís, A. Broadíe, H.

Debnam. Fourth row: L. Faison, H. Ferrell, S. Barham, R. Tharrington, M. Dunston, C. Winston, R. Pennie, P. Haswell, L. McConnell. Fifth row: V. McConnell, W. Adams, B. Hopkins, K. Bunch, C. Pritchard, P. Williams, J. House, N. Freeman, D. Strickland, B. Watson.