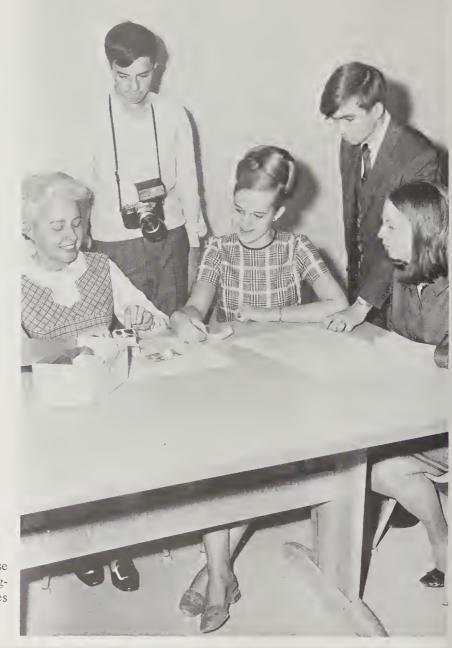

## The Shield Staff essays to compile 'best book ever.'

Accepting the traditional challenge of portraying another year of life at Vaiden Whitley, the Ycarbook Staff endeavored to produce the "best book ever." It coordinated copy, layout, and pictures to depict major events, athletic contests, and daily activities of students and faculty. To record more completely the happenings of the year, headlines replaced titles and a Student Life section was added. Always the prime objective was excellence as it worked to compile the 1969 edition of The Shield.

Sponsor Mrs. Perry confers with Yearbook Editor Rose Jones on proper placement of pictures as Staff Photographer David Hendricks and Co-Business Managers James Strickland and Frances Henderson approve.