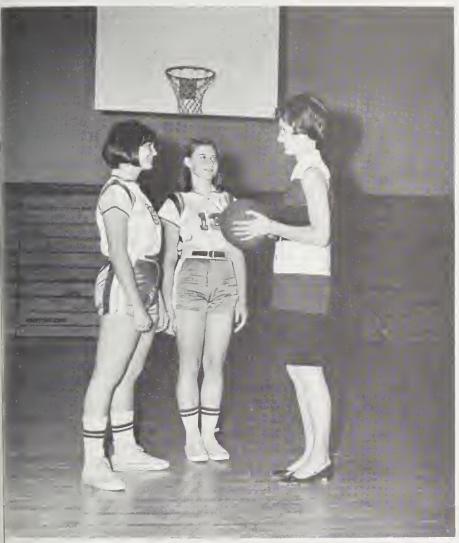

### Girls' Athletic Association promotes sportsmanship and game participation.

MEMBERS: First row: C. Harris, F. Bowyer, D. Hicks, D. Lassiter, J. Tessinear, K. Boykin, D. Doyle, T. Horton, J. Richardson, S. Freeman, M. Knuckley, S. Johnson, H. McCullers, D. Hinton, D. Montague. Second row: C. Mangum, S. Poole, B. Ray, M. Bradsher, D. Wagstaff, D. Jeffreys, M. Parish, M. Underhill, L. West, K. Bunch, S. Murphy, D. Jones, G. Harris, M. Dunn, E. Perry. Third row: H. Shepherd, G. Woodlief, S. Mills, S. Miles, R. Benton, F. Newton, J. Todd, C. Champion, C. Tongue, D. Jenkins, B. Watson, D. Barham, D. Davis, D. Vanderford. Fourth row: B. Perry, D. Powell, J. Perry, D. Brantley, P. O'Neal, S. Hinton, J.

To promote participation in various sports and to provide a broader knowledge of the rules of many games were the purposes of the Girls' Athletic Association. Two games enjoyed by the girls were basketball and softball. The program of this club permitted the girls to grow physically and to develop qualities of good sportsmanship.

OFFICERS AND SPONSOR: Sponsor, Miss Thomas; Points Recorder, Bonnic Watson; Secretary-Treasurer, Dianne Lassiter; Vice-President, Joan Knox; President, Donna Hicks.