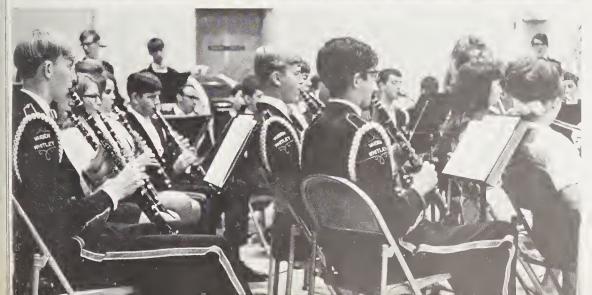

OFFICERS: Seated: President, David Hendricks. Standing: Vice-President, Marcus Perry; Secretary-Treasurer, Howard Nipper.

Director, Charles Burt; Color Guard Captain, Vickie Pulley; Head Majorette, Kaye Perry; Mascot, Sharon Burt; Drum Major, Landon Wilder; Managers, George Knott, Robert Jones. CONCERT BAND. First row: D. Baynes, F. Allen, D. Jenkins, S. Tunstall. Second row: W. Harper, J. Hudson, M. Johnson, S. Davis, C. Sanderlin, G. Knott, M. Davis, P. Leonard, L. Carter, K. Satterwhite, V. Pulley. Third row: D. Birch, S. Davis, D. Doyle, P. Tibbens, P. Berry, K. Perry, E. Robinson, R. Freeman, M. Watkins, C. Tilton, G. Knott, C. Keith, C. Mitchell, L. Wilder. Fourth row: T. Spain, B. Bennett, C. Green, S. Hinton,

# Whitley Bands revel in unmatched elegance.

Under the capable direction of Mr. Charles Burt, the Marching Warriors represented Whitley well on many occasions. They provided half-time shows at football games and marched in several parades. Among these were the Wendell Harvest Parade, North Carolina State Homecoming Parade, Strawberry Festival Parade, and Christmas parades in Wake Forest and Zebulon. Two of the most meaningful appearances to band members were their performing on the University of North Carolina