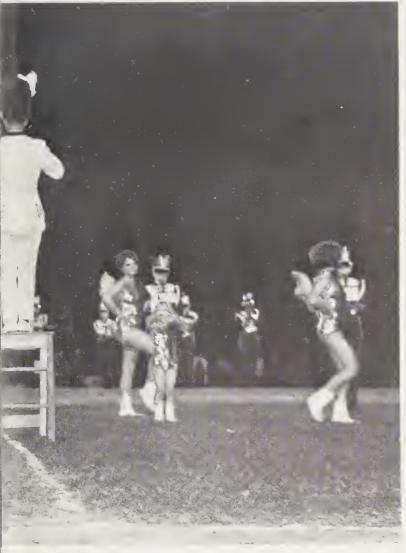

### Homecoming

Marching Warriors enliven Homecoming half-time

### activities spark excitement.

On October 25, 1968, Alumni returned to the Vaiden Whitley campus to join in her third Homecoming celebration. Though spirits were dampened by the football team's one-touchdown loss to Smithfield, the half-time activities delighted and intrigued spectators. The Marching Warriors rendered Tiajuana Brass selections; the Majorettes twirled flaming batons; and the Homecoming Court circled the field in shiny convertibles. Following this presentation Pam Williams was crowned Miss Vaiden Whitley of 1968. The new Queen retired from the field on the senior float, which was adorned with hundreds of blue and white paper flowers. A pleasant evening terminated with alumni and students dancing to the music of The Illusions.