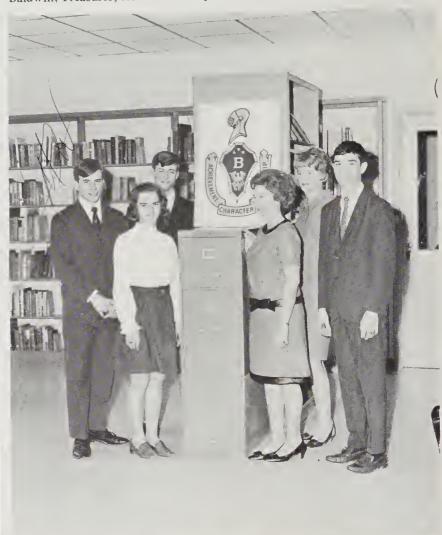

#### Betas excel in services rendered.

OFFICERS AND SPONSORS: President, Mike Watson; Secretary, Jan Whitley; Vicc-President, Bill Britt; Sponsor, Mrs. Heath; Sponsor, Miss Baldwin; Treasurer, Ronnie Conolcy.

The Beta Club, a service and leadership organization, engaged in several projects this year. Outstanding among these was the presentation of a trophy case to the school. In addition, the club gave a North Carolina Flag and an American Flag. At Christmas it assisted the County organization in sponsoring two foster children. To provide funds for these contributions, members participated in a Christmas Card Sale. Also, Betas were responsible for raising the flag daily, ushering at school functions, marshalling at commencement, and giving daily morning devotions.

Ronnie Conoley delivers an inspirational devotion—a first initiated by Betas.

MEMBERS: First row: Mike Watson, Bill Britt, Jan Whitley, Ronnic Conoley. Second row: Cecelia Perry, Pam Faison, Susan Thomas, Frances Henderson, Brenda Latham, Jeanette Squirewell, James Strickland, Bill Medlin, Robert Jones. Third row: Rose