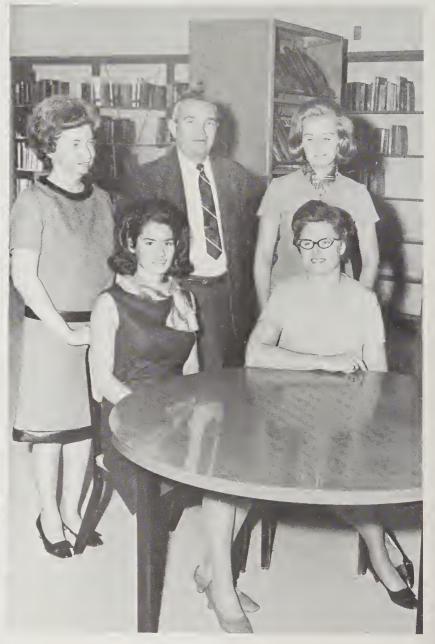

## Academics

Of your shining light of knowledge and integrity.

Administration

and Faculty

are dedicated

to directing

student growth,

Mr. Dail demonstrates the operation of the new intercom to Mr. Perkinson, Assistant Principal.

Coordinating the many functions of a school as large as Whitley was a difficult job. Guiding students, conferring with teachers, planning curriculum, and supervising the various school activities were tasks expertly executed by the Administration with Mr. Dail at the helm. His vast concern for the intellectual growth and full development of each student earned for him the respect and esteem of the student body.

The Advisory Council and the Superintendent also worked to give the students of Vaiden Whitley an opportunity to mold their talents and abilities. They helped provide an environment which contributed to learning and to developing the total self.

Because of the combined efforts of the Administrative Staff, Whitley attained one of its prime objectives—accreditation by the North Carolina Department of Public Instruction.