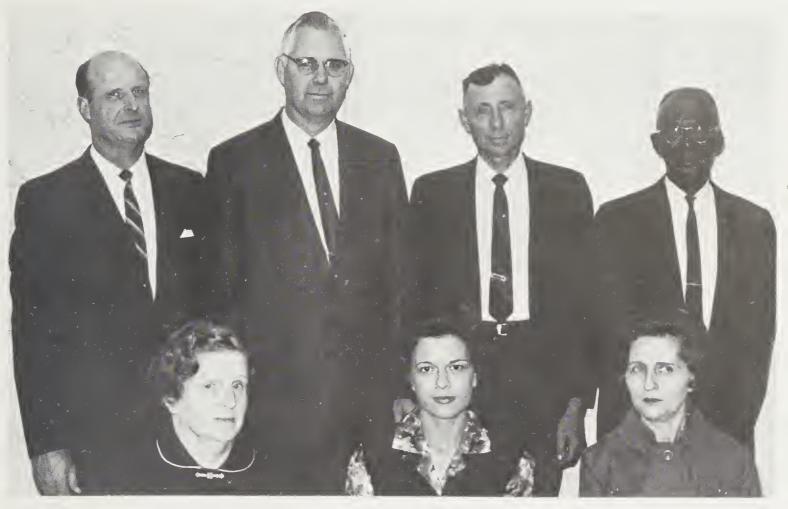

ADVISORY COUNCIL: First row: Mrs. O. R. Freeman, Mrs. B. L. Cousins, Mrs. F. A. Todd. Second row: Mr. C. Sidney Williams;

Mr. J. T. Knott, Chairman; Mr. Marsh W. Knott; Mr. F. O. Debnam.

Mr. Aaron Fussell Superintendent of Wake County Schools