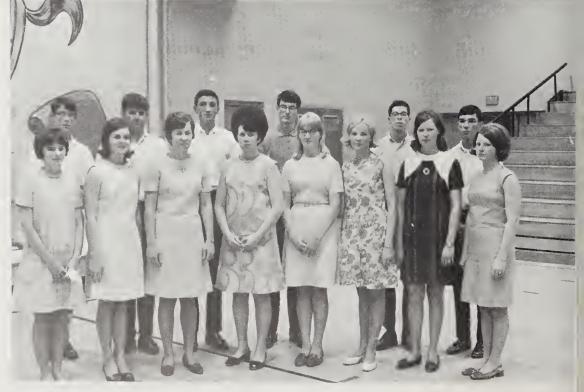

## The Shield Staff essays to compile 'best book ever.'

Accepting the traditional challenge of portraying another year of life at Vaiden Whitley, the Ycarbook Staff endeavored to produce the "best book ever." It coordinated copy, layout, and pictures to depict major events, athletic contests, and daily activities of students and faculty. To record more completely the happenings of the year, headlines replaced titles and a Student Life section was added. Always the prime objective was excellence as it worked to compile the 1969 edition of The Shield.

YEARBOOK STAFF: First row: James Striekland, David Hendricks, Rose Jones, Jan Snipes, Beth Todd, Susan Thomas. Second row: Juanita Mangum, Frances Henderson, Pat Croom, June Tessinear, Betsy Dark, Jan Whitley, Sherrye Buchanan. Third