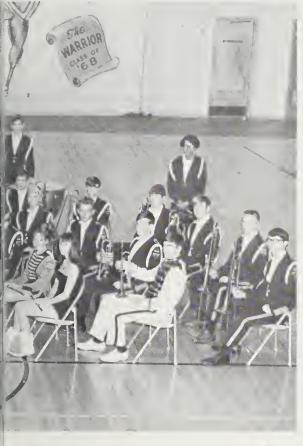

OFFICERS: Seated: President, David Hendricks. Standing: Vice-President, Marcus Perry; Secretary-Treasurer, Howard Nipper.

Director, Charles Burt; Color Guard Captain, Vickie Pulley; Head Majorette, Kaye Perry; Mascot, Sharon Burt; Drum Major, Landon Wilder; Managers, George Knott, Robert Jones. CONCERT BAND. First row: D. Baynes, F. Allen, D. Jenkins, S. Tunstall. Second row: W. Harper, J. Hudson, M. Johnson, S. Davis, C. Sanderlin, G. Knott, M. Davis, P. Leonard, L. Carter, K. Satterwhite, V. Pulley. Third row: D. Birch, S. Davis, D. Doyle, P. Tibbens, P. Berry, K. Perry, E. Robinson, R. Freeman, M. Watkins, C. Tilton, G. Knott, C. Keith, C. Mitchell, L. Wilder. Fourth row: T. Spain, B. Bennett, C. Green, S. Hinton,

# Whitley Bands revel in unmatched elegance.

Under the capable direction of Mr. Charles Burt, the Marching Warriors represented Whitley well on many occasions. They provided half-time shows at football games and marched in several parades. Among these were the Wendell Harvest Parade, North Carolina State Homecoming Parade, Strawberry Festival Parade, and Christmas parades in Wake Forest and Zebulon. Two of the most meaningful appearances to band members were their performing on the University of North Carolina