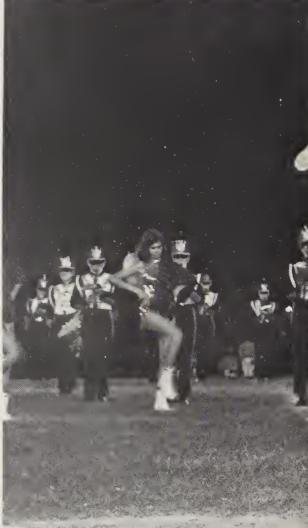

### Homecoming

Marching Warriors enliven Homecoming half-time

### activities spark excitement.

On October 25, 1968, Alumni returned to the Vaiden Whitley campus to join in her third Homecoming celebration. Though spirits were dampened by the football team's one-touchdown loss to Smithfield, the half-time activities delighted and intrigued spectators. The Marching Warriors rendered Tiajuana Brass selections; the Majorettes twirled flaming batons; and the Homecoming Court circled the field in shiny convertibles. Following this presentation Pam Williams was crowned Miss Vaiden Whitley of 1968. The new Queen retired from the field on the senior float, which was adorned with hundreds of blue and white paper flowers. A pleasant evening terminated with alumni and students dancing to the music of The Illusions.

festivities with musical arrangements by Tiajuana Brass.

Prior to the announcement of her selection as Maid of Honor of Homecoming Court, Senior Wanda Jackson and Escort Baldie Bissette stand in formation on football field.