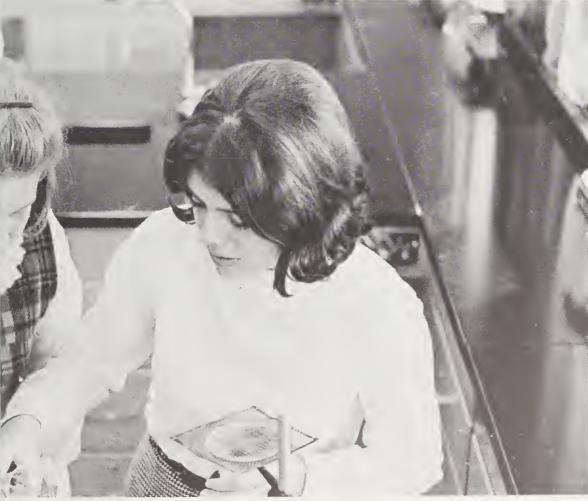

Alberta Todd Beth Todd Leslie Todd Sharon Vial

Chemistry students Pam Faison and Debbie Liner learn that careful measurement is essential to calculating the thickness of a molecule.

Joyce Wagner Brinkley Wagstaff Judy Wainwright Bobby Wall