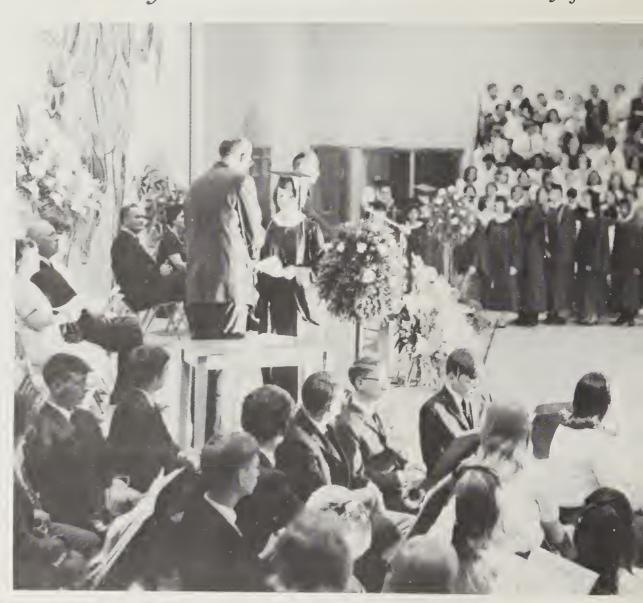

### June 1968: One hundred twenty-four

Advisory Board Chairman, Mr. J. T. Knott, Jr., presents long-awaited diplomas to happy yet tearful graduates.

The Class of 1968 assumes a dignified pose for final photograph.

### determined Seniors receive diplomas.

On Sunday afternoon, May 26, 1968, Dr. Albert G. Edwards, pastor of Raleigh's First Presbyterian Church, delivered the Baecalaureate Sermon to the 1968 Graduating Class. Preceding the message, the Vocal Ensemble sang "I'll Walk With God" and "The Halls of Ivy."

The Honorable Robert B. Morgan, North Carolina State Senator, spoke to the Seniors at their Graduation Exercises on Friday evening, May 31. Special music was rendered by the Whitley Chorus under the direction of Mr. Charles Burt. After presentation of the Senior Class by Mr. Stanley Dail, Mr. J.T. Knott, Jr., Advisory Council Chairman, presented diplomas to the graduates.