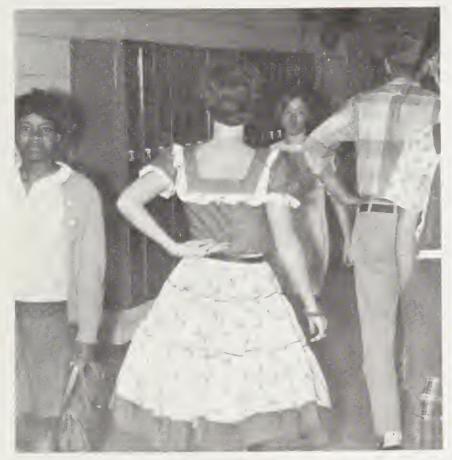

### Senior Week: Rank has privileges.

Enjoying the special privilege of wearing chosen apparel, one Senior strolls the halls of Whitley in borrowed square dance costume.

Senior Week, a time for fun and jest, was sponsored by the Student Council. Throughout the week senior tyrants directed freshman slaves who were purchased at a public auction in the gym. Obeying the commands of their owners, the slaves carried books, polished shoes, ran errands, and performed many unique tasks. Wearing a particular type of apparel on each day of the week was another special privilege enjoyed by Seniors. This week continued to be a highlight of spring at Whitley.