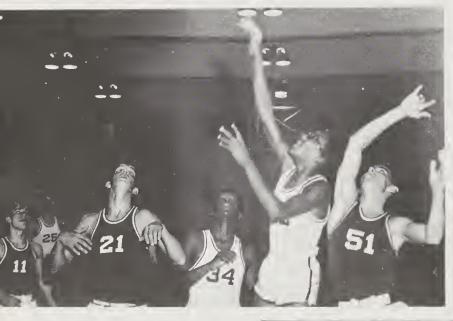

During football and basketball seasons, some days ended with students gathering in the gym or at the football field to spur the athletic teams to victory. One fall day was most outstanding, because preparations were made for parents to come in the evening to see the school and to meet the teachers.

Whitley Warriors exterminate Apex Yellow Jackets at spirited pep rally.

Student Council member Pam Faison guides parents through Your Teacher Night.

Rose Jones exclaims to Tim Liles, "Why the umbrella!" as they saunter leisurely at break