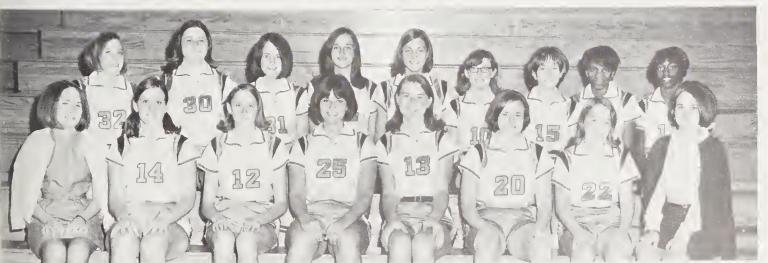

### Girls' Athletic Association promotes sportsmanship and game participation.

MEMBERS: First row: C. Harris, F. Bowyer, D. Hicks, D. Lassiter, J. Tessinear, K. Boykin, D. Doyle, T. Horton, J. Richardson, S. Freeman, M. Knuckley, S. Johnson, H. McCullers, D. Hinton, D. Montague. Second row: C. Mangum, S. Poole, B. Ray, M. Bradsher, D. Wagstaff, D. Jeffreys, M. Parish, M. Underhill, L. West, K. Bunch, S. Murphy, D. Jones, G. Harris, M. Dunn, E. Perry. Third row: H. Shepherd, G. Woodlief, S. Mills, S. Miles, R. Benton, F. Newton, J. Todd, C. Champion, C. Tongue, D. Jenkins, B. Watson, D. Barham, D. Davis, D. Vanderford. Fourth row: B. Perry, D. Powell, J. Perry, D. Brantley, P. O'Neal, S. Hinton, J.

Wainwright, L. Spell, F. Allen, T. Young, C. Crews, M. Squirewell. Fifth row: J. Holden, P. Pearce, J. Scarboro, P. Barham, D. Coulbourne, J. Coombs, N. Creech, L. Ballance, V. Wood, M. Willoughby, J. Ray, C. Robertson, C. Montague. Sixth row: J. Smith, P. Debnam, L. Hunter, F. McNeill, D. Bobbitt, S. Levister, C. Perry, K. Gillespie, C. Montague, B. Williams, S. Tunstall, K. Satterwhite, S. May. Seventh row: M. Cooper, B. Mosley, B. Dunn, V. Chamblee, J. Knox, P. Lane, C. Wilkinson, C. Perry, R. Myrick, P. Coley, C. Green, D. Mitchell, L. Wall, C. Pritchard.

To promote participation in various sports and to provide a broader knowledge of the rules of many games were the purposes of the Girls' Athletic Association. Two games enjoyed by the girls were basketball and softball. The program of this club permitted the girls to grow physically and to develop qualities of good sportsmanship.

OFFICERS AND SPONSOR: Sponsor, Miss Thomas; Points Recorder, Bonnic Watson; Secretary-Treasurer, Dianne Lassiter; Vice-President, Joan Knox; President, Donna Hicks.