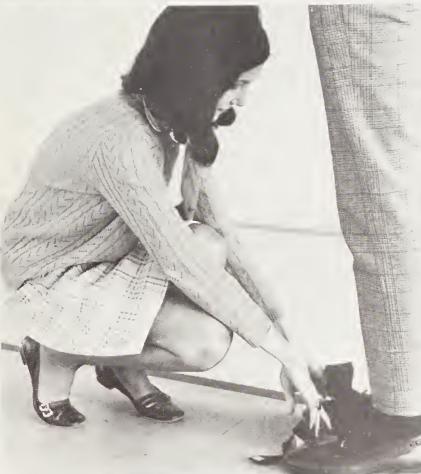

Freshman Joe Ann Todd polishes to looking-glass perfection a senior shoe.

Peering cautiously beneath drape, Senior Bill Perkinson inspects recently purchased freshman slave.

Lscort Ricky Tharrington grins broadly as Pam Williams exudes surprise upon being named Homecoming Queen.