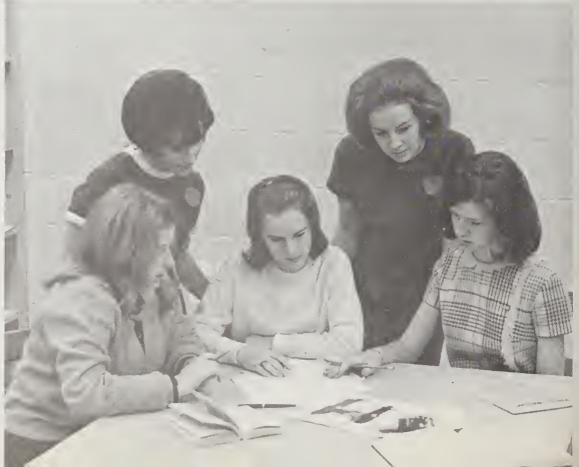

Assisted by Advisors Mrs. Gooden and Mrs. Crutcher, Betsy Dark, Jan Whitley, and Pat Croom search for the most revealing terms to express picture action.

Surrounded by Staff members Will Perry, Pam Faison, Susan Thomas, and Larry Liles; Assistant Editor Ronnie Conoley carefully checks layout details.

YEARBOOK STAFF: First row: James Striekland, David Hendricks, Rose Jones, Jan Snipes, Beth Todd, Susan Thomas. Second row: Juanita Mangum, Frances Henderson, Pat Croom, June Tessinear, Betsy Dark, Jan Whitley, Sherrye Buchanan. Third