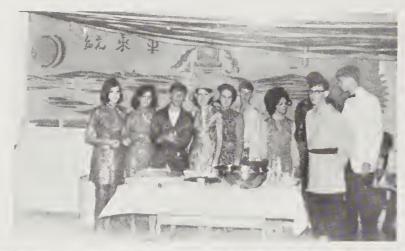

# Prom setting is Shangri-La.

Seniors, Juniors, and their guests treaded a bamboo-lined path to enter a candle-lit oriental world on Saturday evening, April 27, 1968. Brightly colored flowers, spreading fans, wild-eyed dragons, and Eastern scenes converted the student lounge and cafeteria into another world. On the school patio a fountain spilled into a rock encircled pool. Couples danced, chatted, and sipped sake as the music of the Atlantic Coast Show and Dance Band wafted through the air. It was Shangri-La.

Prom waiters and waitresses pause at refreshment table for souvenir photo.

The smiles of Barbara O'Neal and date symbolize the gay spirit of the Prom.

A musical break provides an opportunity for introduction of Junior and Scnior Class Officers.