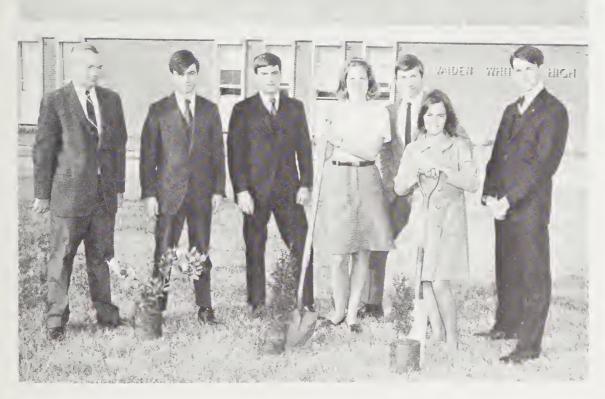

Composed of representatives from each homeroom, the Student Council functioned as an organ of communication between students and faculty and staff. During the year, it was involved in several worth-while projects. Among these were preparing materials for bulletin boards, sponsoring election of Homecoming Court, entertaining the faculty and staff at a Christmas tea, promoting a faculty-alumni basketball game, and planning Senior Week activities. However, its most rewarding project was assisting the local Garden Clubs in landscaping the front campus.