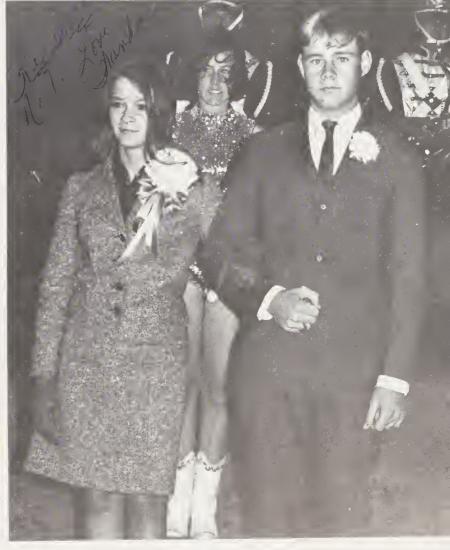

Freshman Joe Ann Todd polishes to looking-glass perfection a senior shoe.

Peering cautiously beneath drape, Senior Bill Perkinson inspects recently purchased freshman slave.

Lscort Ricky Tharrington grins broadly as Pam Williams exudes surprise upon being named Homecoming Queen.

### activities spark excitement.

On October 25, 1968, Alumni returned to the Vaiden Whitley campus to join in her third Homecoming celebration. Though spirits were dampened by the football team's one-touchdown loss to Smithfield, the half-time activities delighted and intrigued spectators. The Marching Warriors rendered Tiajuana Brass selections; the Majorettes twirled flaming batons; and the Homecoming Court circled the field in shiny convertibles. Following this presentation Pam Williams was crowned Miss Vaiden Whitley of 1968. The new Queen retired from the field on the senior float, which was adorned with hundreds of blue and white paper flowers. A pleasant evening terminated with alumni and students dancing to the music of The Illusions.