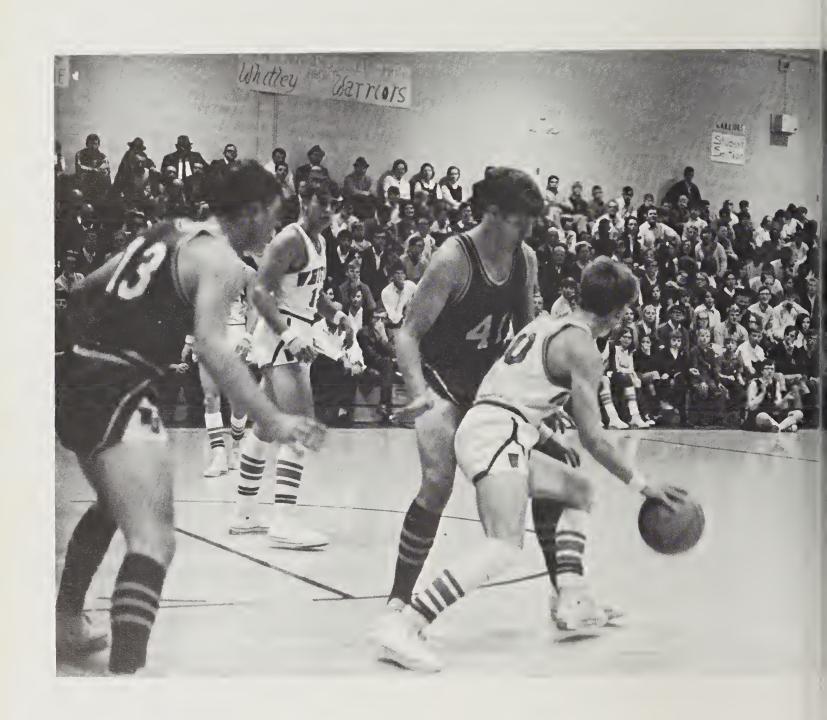

### Homecoming

Marching Warriors enliven Homecoming half-time

### activities spark excitement.

On October 25, 1968, Alumni returned to the Vaiden Whitley campus to join in her third Homecoming celebration. Though spirits were dampened by the football team's one-touchdown loss to Smithfield, the half-time activities delighted and intrigued spectators. The Marching Warriors rendered Tiajuana Brass selections; the Majorettes twirled flaming batons; and the Homecoming Court circled the field in shiny convertibles. Following this presentation Pam Williams was crowned Miss Vaiden Whitley of 1968. The new Queen retired from the field on the senior float, which was adorned with hundreds of blue and white paper flowers. A pleasant evening terminated with alumni and students dancing to the music of The Illusions.