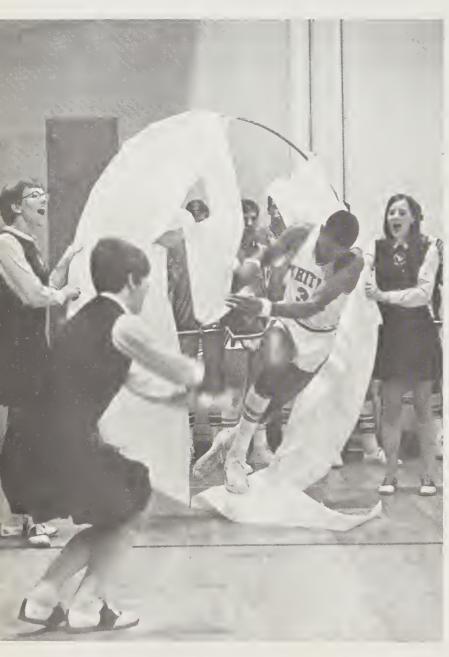

### Homecoming

Marching Warriors enliven Homecoming half-time

### activities spark excitement.

On October 25, 1968, Alumni returned to the Vaiden Whitley campus to join in her third Homecoming celebration. Though spirits were dampened by the football team's one-touchdown loss to Smithfield, the half-time activities delighted and intrigued spectators. The Marching Warriors rendered Tiajuana Brass selections; the Majorettes twirled flaming batons; and the Homecoming Court circled the field in shiny convertibles. Following this presentation Pam Williams was crowned Miss Vaiden Whitley of 1968. The new Queen retired from the field on the senior float, which was adorned with hundreds of blue and white paper flowers. A pleasant evening terminated with alumni and students dancing to the music of The Illusions.