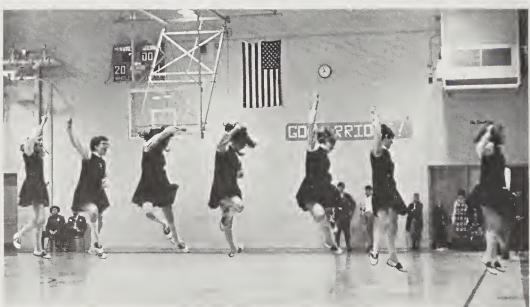

# Whitley Bands revel in unmatched elegance.

Under the capable direction of Mr. Charles Burt, the Marching Warriors represented Whitley well on many occasions. They provided half-time shows at football games and marched in several parades. Among these were the Wendell Harvest Parade, North Carolina State Homecoming Parade, Strawberry Festival Parade, and Christmas parades in Wake Forest and Zebulon. Two of the most meaningful appearances to band members were their performing on the University of North Carolina