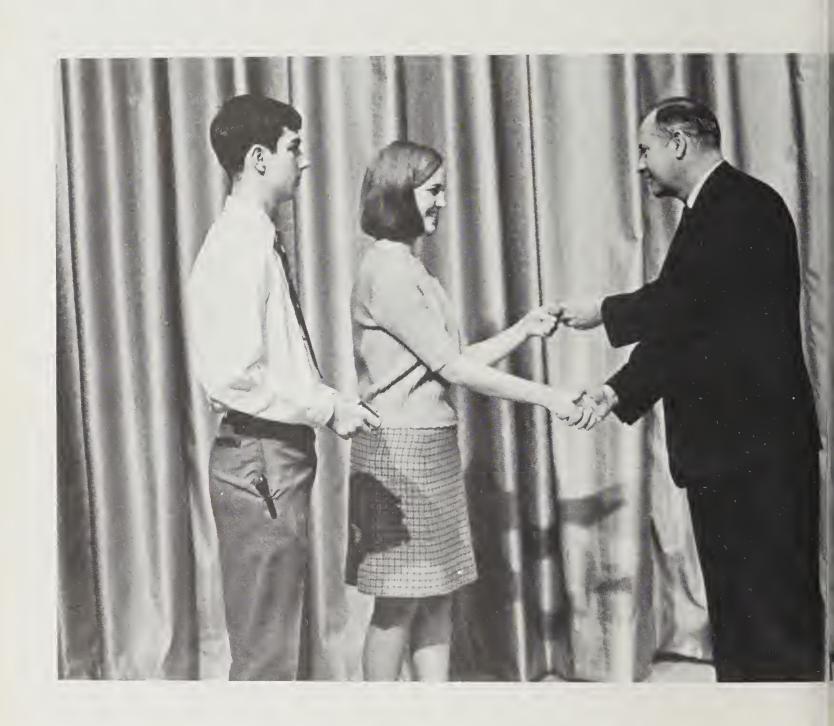

### June 1968: One hundred twenty-four

Advisory Board Chairman, Mr. J. T. Knott, Jr., presents long-awaited diplomas to happy yet tearful graduates.

The Class of 1968 assumes a dignified pose for final photograph.

### determined Seniors receive diplomas.

On Sunday afternoon, May 26, 1968, Dr. Albert G. Edwards, pastor of Raleigh's First Presbyterian Church, delivered the Baecalaureate Sermon to the 1968 Graduating Class. Preceding the message, the Vocal Ensemble sang "I'll Walk With God" and "The Halls of Ivy."

The Honorable Robert B. Morgan, North Carolina State Senator, spoke to the Seniors at their Graduation Exercises on Friday evening, May 31. Special music was rendered by the Whitley Chorus under the direction of Mr. Charles Burt. After presentation of the Senior Class by Mr. Stanley Dail, Mr. J.T. Knott, Jr., Advisory Council Chairman, presented diplomas to the graduates.