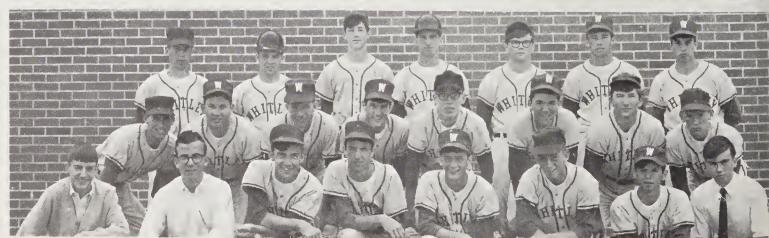

## Girls invade Future Farmers of America ranks.

Seeking to develop strong leaders and good citizens prompted the F.F.A. to engage in a variety of activities. Among these was participation in the different Federation contests in which members represented the local chapter well. The Tool Identification Team placed first in its contest. Again members supplied and supervised exhibits in the Children's Barnyard at the North Carolina State Fair and attended Summer Camp. Hunting safety was discussed by a member of the Wildlife Department, and a local minister delivered an inspirational message to the group at its regular meetings. Funds from a successful "Aggies" sale were used to finance the annual Father Son Banquet.

The Whitley Chapter entered a new era as girls invaded its ranks for the first time.

Ed Patton observes as Ray Chalk and David Pullcy frame the greenhouse, a welcomed addition for vocational agriculture study.

MEMBERS: First row: D. Harris, S. Brannon, M. Denton, S. Keith, G. Harris, C. Montague, D. Montague, P. Robertson, O. Price, D. Forsythe, B. Jones, T. Barham, D. Marshall, A. Watkins. Second row: B. Finch, C. Faison, R. Perkinson, M. Watkins, W. Holden, D. Pope, J. Mizelle, B. Richardson, K. Marshburn, G. Weaver, D. Harris, L. Faison, D. Weathers. Third row: J. Richardson, H. Terrell, T. Padgett, R. Perry, L. Faison, D. Parrish, C. Dunston, D. Robertson, D. Upchurch, S. Carpenter, J. Jones, S.

Bell, R. Robertson. Fourth row: C. Sanderlin, G. Poole, P. Leonard, T. Blackley, D. Smith, D. Padgett, D. Wilder, R. Haswell, N. Hodge, J. Hines, A. Burnette, L. Dunn, J. Cox. Fifth row: J. Jones, W. Hedrick, S. Watt, A. Wright, R. Horton, R. Smith, R. Jones, L. Green, D. Faison, M. Perry, H. Moore, T. Perry. Sixth row: L. O'Neal, W. O'Neal, C. House, R. Faison, A. Hodge, A. Winston, C. Evans, S. Dunn, L. Lucas, A. Dunn, A. McCullers, D. Holder, H. Evans.