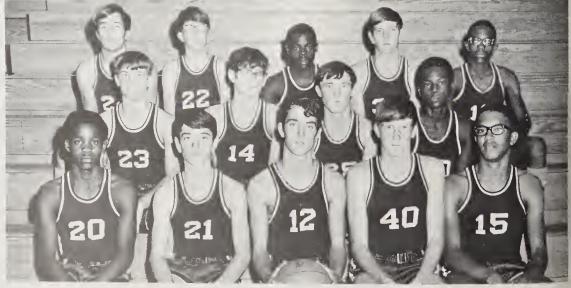

Vickie Daniel Louise Daniels Dell Davis Judy Davis

Juniors relish upperclassman status.

JUNIOR CLASS OFFICERS: Standing: President, Harold Broadwell. Seated: Secretary, Glenn Medlin; Treasurer, Susan Thomas: Vice-President, Riehard Watson.