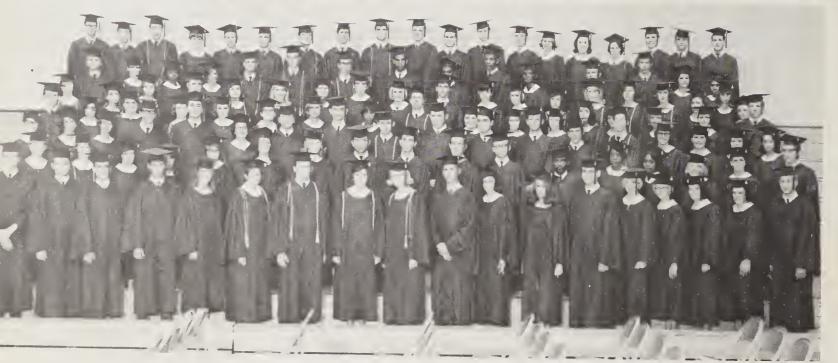

### June 1968: One hundred twenty-four

Advisory Board Chairman, Mr. J. T. Knott, Jr., presents long-awaited diplomas to happy yet tearful graduates.

The Class of 1968 assumes a dignified pose for final photograph.