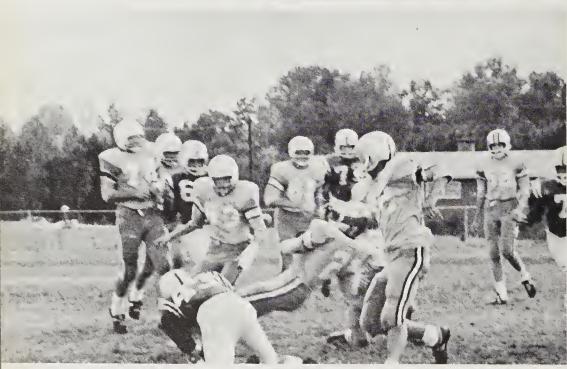

obert Horton, Ricky Blackwood, Howard Nipper, Joe Knott, Bill Britt. Second row: Brinkley Wagstaff, Richard Watson, Benny Woodlief, Ronnie Driver, Paul Newton, Rhett Hunt, Roy Whiteliead, Danny Boykin, Mike

Mangum. Third row: Warren Ramsey, Charles Thorpe, Warren Perry, Glen Medlin, Larry Carter, Harold Seavers, Curtis Winston, Hank Ferrell, Mike Cousins. Fourth row: Trainer, James Strickland; Manager, Johnny Painter; Statisticians, Brian Potter and Bryant Lewis.

# Up and coming Warriors gain vita

J. V. TEAM: First row: David Smith, Ronnie Horton, Tom Britt, Steve Watt, Glenn Cousins, Bil Johnson, Duane Padgett, Lee Nowell, Paul Berry. Second row: Mitch Whitley, David Henderson, Res Smith, Andy Wright, Wade Holden, Billy Holder, Randy Laymon, Wayne Barham, Owen Poole Charles Tilton.





Cary taekler drops wingback Lorenza Dunn short of intended yardage gain.



COACHES: J. V., Mr. Scott; B-Team, M. Davis.

J. V. CO-CAPTAINS: David Henderson, Ronnie Horton.

#### xperience on J.V. and B Teams.

B-TEAM: First row: Ramon Murphy, Mark Williams, Tommy Ferrell, Eddie Robinson, Tim Davis, Marshall Baker, Dennis Perscell. Second row: Lorenza Dunn, Alfonzo Perry, Danny Richardson, Michael Johnson, Clark Young, Rieky Andrews.





B-TEAM CO-CAPTAINS: Tim Davis, Eddie Robinson.

#### B-TEAM SCORES

| Warriors | 6  | Millbrook | 27 |
|----------|----|-----------|----|
| Warriors | 13 |           | 33 |
| Warriors | 6  |           | 0  |
| Warriors | 13 |           | 7  |
| Warriors | 6  | Millbrook | 19 |
|          |    |           |    |

#### J. V. SCORES

| Warriors | 16 | Knig