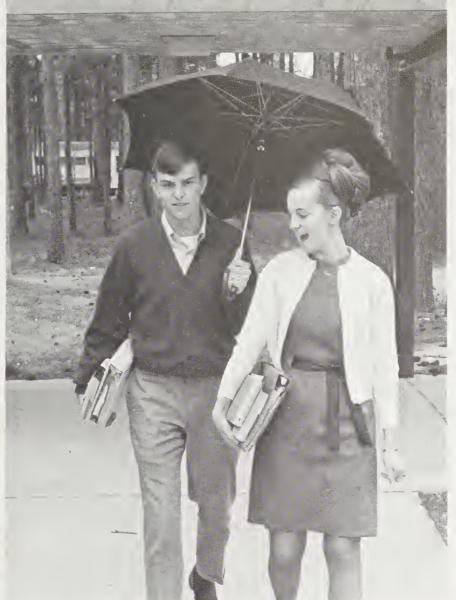

Whitley Warriors exterminate Apex Yellow Jackets at spirited pep rally.

Student Council member Pam Faison guides parents through Your Teacher Night.

Rose Jones exclaims to Tim Liles, "Why the umbrella!" as they saunter leisurely at break