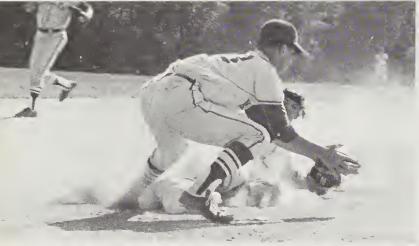

#### Monogram Club promotes unity, school spirit.

The Monogram Club was composed of outstanding student athletes representing all phases of the sports' program. Its primary objectives were to promote school spirit and to encourage unity. Highlighting its year was the Homecoming Dance sponsored during the football season.

Through the use of filmstrips and lectures at the monthly meetings, the club provided interesting and informative programs for its members.

MEMBERS: First row: J. Hudson, G. Medlin, M. Cousins, H. Nipper, M. Mangum, R. Liggins, R. Blackwood, R. Pennington, T. Liborio, B. Hodge, J. Strickland. Second row: R. Horton, J. Knott, W. Perry, R. Whitehead, R. Hunt, M. Adams, T. Padgett, C. Royster, C. Thorpe. Third row: W. Ramsey, S. Clark, R. Driver, R. Watson, B. Britt, S. Medlín, R. Liles, T. Davís, A. Broadíe, H.