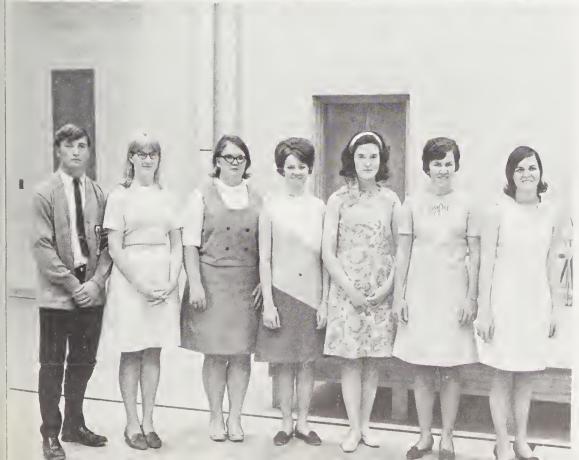

#### Betas excel in services rendered.

OFFICERS AND SPONSORS: President, Mike Watson; Secretary, Jan Whitley; Vicc-President, Bill Britt; Sponsor, Mrs. Heath; Sponsor, Miss Baldwin; Treasurer, Ronnie Conolcy.

The Beta Club, a service and leadership organization, engaged in several projects this year. Outstanding among these was the presentation of a trophy case to the school. In addition, the club gave a North Carolina Flag and an American Flag. At Christmas it assisted the County organization in sponsoring two foster children. To provide funds for these contributions, members participated in a Christmas Card Sale. Also, Betas were responsible for raising the flag daily, ushering at school functions, marshalling at commencement, and giving daily morning devotions.

Ronnie Conoley delivers an inspirational devotion—a first initiated by Betas.

MEMBERS: First row: Mike Watson, Bill Britt, Jan Whitley, Ronnic Conoley. Second row: Cecelia Perry, Pam Faison, Susan Thomas, Frances Henderson, Brenda Latham, Jeanette Squirewell, James Strickland, Bill Medlin, Robert Jones. Third row: Rose

Jones, Pat Croom, Betsy Dark, Joy Allen, Judy Davis, Nell Freeman, Danny Boykin, Joe Knott. Fourth row: David Hendricks, Harold Broadwell, Leslic Todd, Greg Wilder, Wayne Harper, Barry Tharrington, Warren Perry.