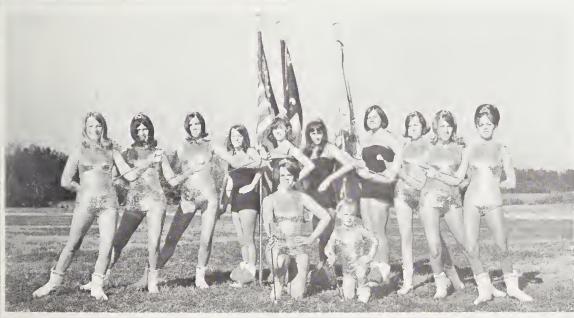

OFFICERS: Seated: President, David Hendricks. Standing: Vice-President, Marcus Perry; Secretary-Treasurer, Howard Nipper.

Director, Charles Burt; Color Guard Captain, Vickie Pulley; Head Majorette, Kaye Perry; Mascot, Sharon Burt; Drum Major, Landon Wilder; Managers, George Knott, Robert Jones. CONCERT BAND. First row: D. Baynes, F. Allen, D. Jenkins, S. Tunstall. Second row: W. Harper, J. Hudson, M. Johnson, S. Davis, C. Sanderlin, G. Knott, M. Davis, P. Leonard, L. Carter, K. Satterwhite, V. Pulley. Third row: D. Birch, S. Davis, D. Doyle, P. Tibbens, P. Berry, K. Perry, E. Robinson, R. Freeman, M. Watkins, C. Tilton, G. Knott, C. Keith, C. Mitchell, L. Wilder. Fourth row: T. Spain, B. Bennett, C. Green, S. Hinton,