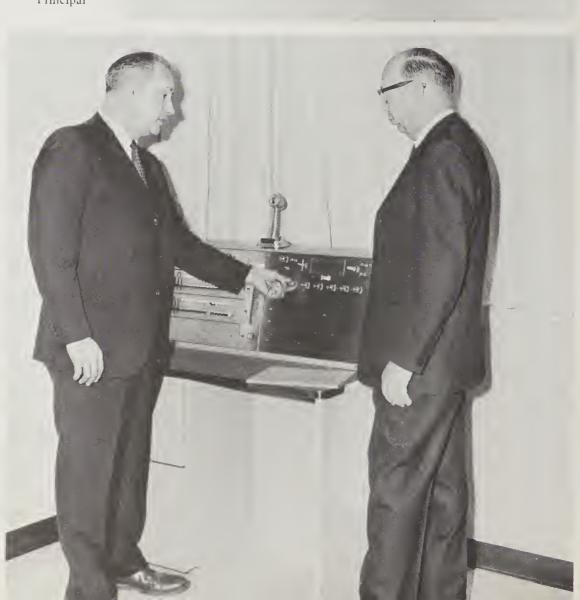

## Academics

Of your shining light of knowledge and integrity.

Administration

and Faculty

are dedicated

to directing

student growth,

Mr. Dail demonstrates the operation of the new intercom to Mr. Perkinson, Assistant Principal.

Coordinating the many functions of a school as large as Whitley was a difficult job. Guiding students, conferring with teachers, planning curriculum, and supervising the various school activities were tasks expertly executed by the Administration with Mr. Dail at the helm. His vast concern for the intellectual growth and full development of each student earned for him the respect and esteem of the student body.