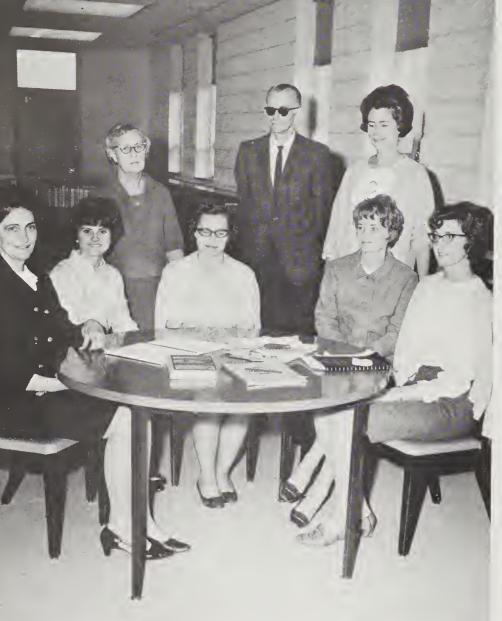

ADVISORY COUNCIL: First row: Mrs. O. R. Freeman, Mrs. B. L. Cousins, Mrs. F. A. Todd. Second row: Mr. C. Sidney Williams;

Mr. J. T. Knott, Chairman; Mr. Marsh W. Knott; Mr. F. O. Debnam.

Mr. Aaron Fussell Superintendent of Wake County Schools