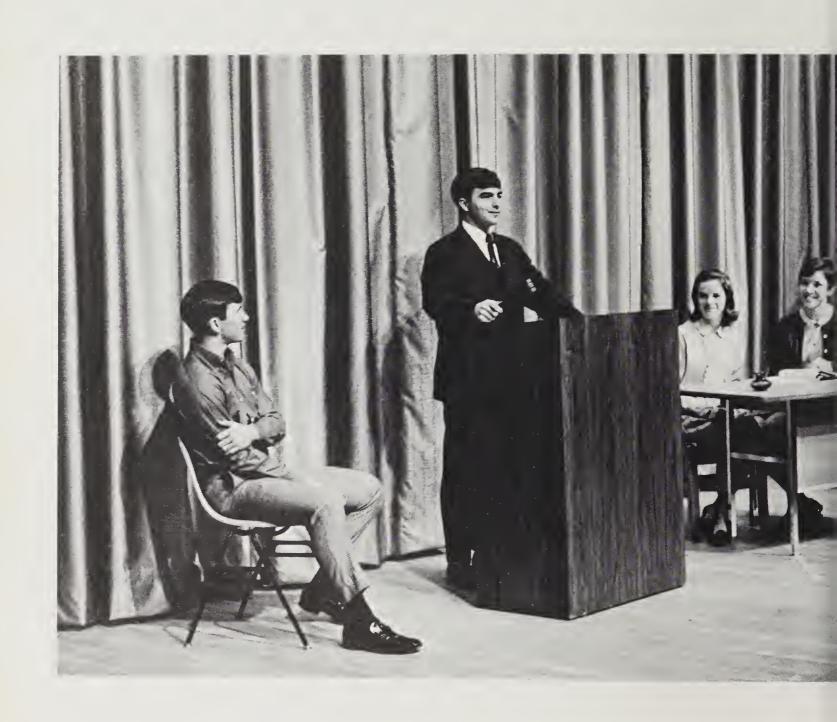

#### Dramatics Club urges use of talents.

OFFICERS AND SPONSORS: Seated: Sponsor, Mrs. Stalvey; Viee-President, Mary Jane Riehardson; Secretary, Debbie Hodge. Standing: Reporter, Landon Wilder; President, Sherrye Buehanan; Sponsor, Mrs. Gooden.

In order to achieve its goal, eneouraging use of talents and performance with self-confidence before an audience, the Dramaties Club divided its membership into groups that wrote, directed, and presented skits, one-act plays or pantomines at its monthly meetings. At Christmastime, the club decked the halls of Whitley by erecting the first Christmas tree in the student lounge.