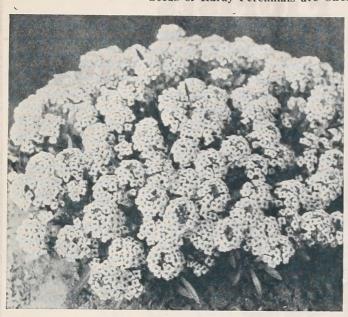

## Garden and Greenhouse Flower Seeds

Seeds of Hardy Perennials are Offered on Pages 24 to 31

Alyssum Little Gem or Carpet of Snow

| Alyssum (Sweet Alyss                       | um)     |              |
|--------------------------------------------|---------|--------------|
| Trade I                                    | er :    | Per<br>4-lb. |
| Little Gem or Carpet of                    |         |              |
| Snow (Procumbens).<br>Very dwarf, the best |         |              |
| Very dwarf, the best                       |         |              |
| for pots. Extra select                     |         |              |
| stock\$0 15 \$                             | 0 50 \$ | 1 50         |
| Lilac Queen. A good                        |         |              |
| lavender lilac 15                          | 50      | 1 50         |
| Tom Thumb (Benthami                        |         |              |
| compactum Erectum).                        |         |              |
| A fine dwarf erect                         |         |              |
| white 10                                   | 35      | 1 00         |
| Sweet Alyssum (A. mari-                    |         |              |
| timum). White trailing 10                  | 20      | 60           |
| A                                          |         |              |
| Amaranthus                                 |         |              |
| . T                                        | r. pkt. | Oz.          |
| Sunrise. Most brilliant of all:            |         |              |
| foliage tipped bright car-                 |         |              |
| mine                                       | 0 30 \$ | 1 50         |
| mine                                       | •       |              |
| Joseph's Coat                              | 15      | 50           |
|                                            |         |              |
| Ammobium (Winged Ever                      | lasting | )            |
| Alatum Grandiflorum. Silvery               | _       |              |
|                                            | 15      | 40           |
|                                            |         | 40           |
| Anagallis (Pimpernel                       | )       |              |
| Grandiflora. Various colors                | 4 10    |              |
| Grandinora, Various Colors                 | 10      | 50           |
| Anchusa                                    |         |              |
|                                            |         |              |
| Capensis Blue Bird (Cape For-              |         |              |
| get-me-not). Vivid indigo                  |         |              |
| blue. Plants compact and of even habit     | 0.00    |              |
| even naut                                  | 25      | 00           |
|                                            |         |              |