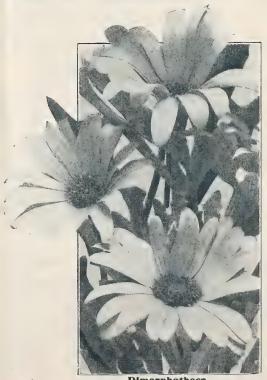

## Garden and Greenhouse Flower Seeds

Seeds of Hardy Perennials are Offered on Pages 24 to 31

Alyssum Little Gem or Carpet of Snow

| Alyssum (Sweet Alyss                       | um)     |              |
|--------------------------------------------|---------|--------------|
| Trade I                                    | er :    | Per<br>4-lb. |
| Little Gem or Carpet of                    |         |              |
| Snow (Procumbens).<br>Very dwarf, the best |         |              |
| Very dwarf, the best                       |         |              |
| for pots. Extra select                     |         |              |
| stock\$0 15 \$                             | 0 50 \$ | 1 50         |
| Lilac Queen. A good                        |         |              |
| lavender lilac 15                          | 50      | 1 50         |
| Tom Thumb (Benthami                        |         |              |
| compactum Erectum).                        |         |              |
| A fine dwarf erect                         |         |              |
| white 10                                   | 35      | 1 00         |
| Sweet Alyssum (A. mari-                    |         |              |
| timum). White trailing 10                  | 20      | 60           |
| A                                          |         |              |
| Amaranthus                                 |         |              |
| . T                                        | r. pkt. | Oz.          |
| Sunrise. Most brilliant of all:            |         |              |
| foliage tipped bright car-                 |         |              |
| mine                                       | 0 30 \$ | 1 50         |
| mine                                       | •       |              |
| Joseph's Coat                              | 15      | 50           |
|                                            |         |              |
| Ammobium (Winged Ever                      | lasting | )            |
| Alatum Grandiflorum. Silvery               | _       |              |
|                                            | 15      | 40           |
|                                            |         | 40           |
| Anagallis (Pimpernel                       | )       |              |
| Grandiflora. Various colors                | 4 10    |              |
| Grandinora, Various Colors                 | 10      | 50           |
| Anchusa                                    |         |              |
|                                            |         |              |
| Capensis Blue Bird (Cape For-              |         |              |
| get-me-not). Vivid indigo                  |         |              |
| blue. Plants compact and of even habit     | 0.00    |              |
| even naut                                  | 25      | 00           |
|                                            |         |              |