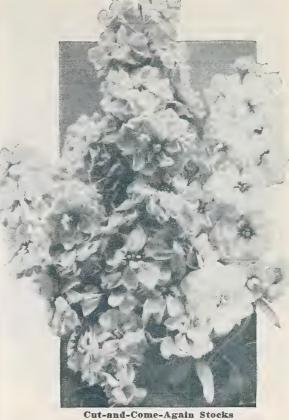

nificent strain, growing about 2½ feet high with immense spikes of very large double flowers. Of exceptional value for indoor culture, for cutting; also for bedding; blooms in about 12 weeks from time of saving. Tr. pkt. Oz.

of sowing.

Antique Copper (New). An entirely new and very attractive color, a rich Hellebore red bore red

Buttercup (New). A richer deeper tone
of yellow than Golden Ball....
Elk's Pride (New). Large flowers of rich
royal purple
Old Rose (New). A very beautiful shade
Rose-plak
Flery Rhoed-red . \$0 50 4 00 3 00 3 00 3 00 3 00 3 00 50 Rose-pink
Fiery Blood-red
White
Golden Ball. Rich canary.....

Lavender
Shasta (New). A giant, glistening white, longer stems, larger and more blooms, and a very high percentage of doubles. 4 00 Violet ..... Finest Mixed. 50 3 00 2 50



#### Cut-and-Come-Again Stocks

Splendid, perpetual-blooming class; making numerous side branches, all bearing very double fragrant flowers; excellent for pot culture and for cutting.

|                                                                                                                  |                                  | Tr. pkt. Oz.                  |
|------------------------------------------------------------------------------------------------------------------|----------------------------------|-------------------------------|
| Princess Alice. Snow                                                                                             | ~white                           | \$0 40 \$2 25                 |
| La France. Silvery r