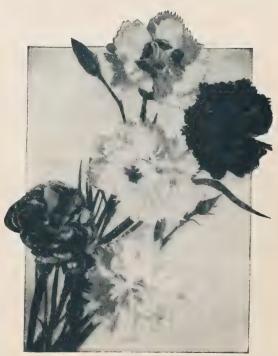

## Garden and Greenhouse Flower Seeds

Seeds of Hardy Perennials are Offered on Pages 24 to 31

Alyssum Little Gem or Carpet of Snow

| Alyssum (Sweet Alyss                       | um)     |              |
|--------------------------------------------|---------|--------------|
| Trade I                                    | er :    | Per<br>4-lb. |
| Little Gem or Carpet of                    |         |              |
| Snow (Procumbens).<br>Very dwarf, the best |         |              |
| Very dwarf, the best                       |         |              |
| for pots. Extra select                     |         |              |
| stock\$0 15 \$                             | 0 50 \$ | 1 50         |
| Lilac Queen. A good                        |         |              |
| lavender lilac 15                          | 50      | 1 50         |
| Tom Thumb (Benthami                        |         |              |
| compactum Erectum).                        |         |              |
| A fine dwarf erect                         |         |              |
| white 10                                   | 35      | 1 00         |
| Sweet Alyssum (A. mari-                    |         |              |
| timum). White trailing 10                  | 20      | 60           |
| A                                          |         |              |
| Amaranthus                                 |         |              |
| . T                                        | r. pkt. | Oz.          |
| Sunrise. Most brilliant of all:            |         |              |
| foliage tipped bright car-                 |         |              |
| mine                                       | 0 30 \$ | 1 50         |
| mine                                       | •       |              |
| Joseph's Coat                              | 15      | 50           |
|                                            |         |              |
| Ammobium (Winged Ever                      | lasting | )            |
| Alatum Grandiflorum. Silvery               | _       |              |
|                                            | 15      | 40           |
|                                            |         | 40           |
| Anagallis (Pimpernel                       | )       |              |
| Grandiflora. Various colors                | 4 10    |              |
| Grandinora, Various Colors                 | 10      | 50           |
| Anchusa                                    |         |              |
|                                            |         |              |
| Capensis Blue Bird (Cape For-              |         |              |
| get-me-not). Vivid indigo                  |         |              |
| blue. Plants compact and of even habit     | 0.00    |              |
| even naut                                  | 25      | 00           |
|                                            |         |              |