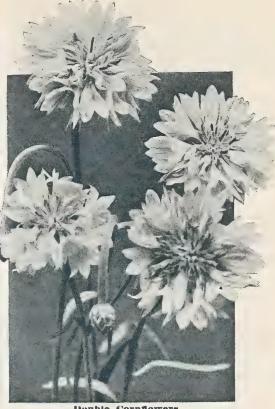

## Garden and Greenhouse Flower Seeds

Seeds of Hardy Perennials are Offered on Pages 24 to 31

Alyssum Little Gem or Carpet of Snow

| Alyssum (Sweet Alyss                       | um)     |              |
|--------------------------------------------|---------|--------------|
| Trade I                                    | er :    | Per<br>4-lb. |
| Little Gem or Carpet of                    |         |              |
| Snow (Procumbens).<br>Very dwarf, the best |         |              |
| Very dwarf, the best                       |         |              |
| for pots. Extra select                     |         |              |
| stock\$0 15 \$                             | 0 50 \$ | 1 50         |
| Lilac Queen. A good                        |         |              |
| lavender lilac 15                          | 50      | 1 50         |
| Tom Thumb (Benthami                        |         |              |
| compactum Erectum).                        |         |              |
| A fine dwarf erect                         |         |              |
| white 10                                   | 35      | 1 00         |
| Sweet Alyssum (A. mari-                    |         |              |
| timum). White trailing 10                  | 20      | 60           |
| A                                          |         |              |
| Amaranthus                                 |         |              |
| . T                                        | r. pkt. | Oz.          |
| Sunrise. Most brilliant of all:            |         |              |
| foliage tipped bright car-                 |         |              |
| mine                                       | 0 30 \$ | 1 50         |
| mine                                       | •       |              |
| Joseph's Coat                              | 15      | 50           |
|                                            |         |              |
| Ammobium (Winged Ever                      | lasting | )            |
| Alatum Grandiflorum. Silvery               | _       |              |
|                                            | 15      | 40           |
|                                            |         | 40           |
| Anagallis (Pimpernel                       | )       |              |
| Grandiflora. Various colors                | 4 10    |              |
| Grandinora, Various Colors                 | 10      | 50           |
| Anchusa                                    |         |              |
|                                            |         |              |
| Capensis Blue Bird (Cape For-              |         |              |
| get-me-not). Vivid indigo                  |         |              |
| blue. Plants compact and of even habit     | 0.00    |              |
| even naut                                  | 25      | 00           |
|                                            |         |              |