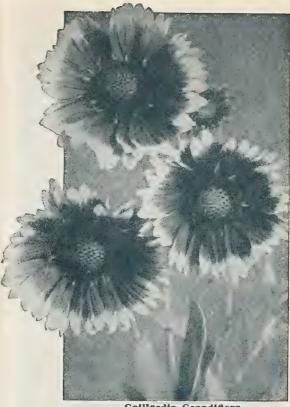

20       | 75     |
|                                            |          | • • •  |
| Grandiflora Superb Mixed. Splendid com-    |          |        |
| binations of crimson and gold in great     | 48       |        |
| variety. ¼ lb., \$1.50                     | 15       | 50     |
| Portola Hybrids. The plant is of strong,   |          |        |
| vigorous, upright habit of growth, 21/2    |          |        |
| to 3 feet high, with heavy, leathery,      |          |        |
| glaucous, foliage; the long flower         |          |        |
| stems, straight and strong, hold the       |          |        |
| massive yellow and red flowers erect       | 30       | 1 50   |
|                                            |          |        |



Double-flowering Gypsophila Paniculata



Gaillardia Grandiflora

Echinops (Globe Thistle)

Ritro. Striking hardy perennial plants, with hand-some silvery thistle-like foliage and fine steel-blue flowers in round heads, which can be used for cut-ting. 3 to 5 feet. Trade pkt., 15 ets.; oz., 50 ets.

Eryngium (Sea Holly) Tr. pkt. Os. Amethystinum ...... \$0 40 \$2 00

| Ageratoldes |      | <br> |   |  |      |  |   | ٠ |  |   |  |       |   |   |   | 40 | 2 | 00         |
|-------------|------|------|---|--|------|--|---|---|--|---|--|-------|---|---|---|----|---|------------|
| Coelestinum |      |      |   |  |      |  |   |   |  |   |  |       |   |   |   |    | 3 | 00         |
| Fraseri     | <br> |      | ۰ |  | <br> |  | ۰ |   |  | ۰ |  | <br>۰ | ۰ | ۰ | ٠ | 20 |   | <b>7</b> 5 |

#### Geum (Avens)

Atrosanguineum Fl. Pl.