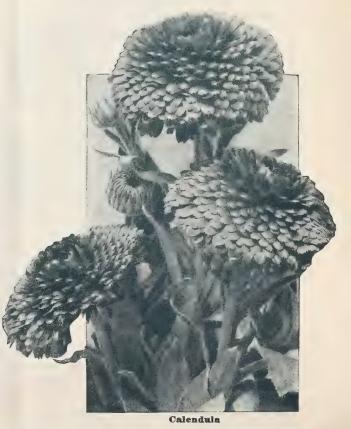

## Garden and Greenhouse Flower Seeds

Seeds of Hardy Perennials are Offered on Pages 24 to 31

Alyssum Little Gem or Carpet of Snow

| Alyssum (Sweet Alyss                       | um)     |              |
|--------------------------------------------|---------|--------------|
| Trade I                                    | er :    | Per<br>4-lb. |
| Little Gem or Carpet of                    |         |              |
| Snow (Procumbens).<br>Very dwarf, the best |         |              |
| Very dwarf, the best                       |         |              |
| for pots. Extra select                     |         |              |
| stock\$0 15 \$                             | 0 50 \$ | 1 50         |
| Lilac Queen. A good                        |         |              |
| lavender lilac 15                          | 50      | 1 50         |
| Tom Thumb (Benthami                        |         |              |
| compactum Erectum).                        |         |              |
| A fine dwarf erect                         |         |              |
| white 10                                   | 35      | 1 00         |
| Sweet Alyssum (A. mari-                    |         |              |
| timum). White trailing 10                  | 20      | 60           |
| A                                          |         |              |
| Amaranthus                                 |         |              |
| . T                                        | r. pkt. | Oz.          |
| Sunrise. Most brilliant of all:            |         |              |
| foliage tipped bright car-                 |         |              |
| mine                                       | 0 30 \$ | 1 50         |
| mine                                       | •       |              |
| Joseph's Coat                              | 15      | 50           |
|                                            |         |              |
| Ammobium (Winged Ever                      | lasting | )            |
| Alatum Grandiflorum. Silvery               | _       |              |
|                                            | 15      | 40           |
|                                            |         | 40           |
| Anagallis (Pimpernel                       | )       |              |
| Grandiflora. Various colors                | 4 10    |              |
| Grandinora, Various Colors                 | 10      | 50           |
| Anchusa                                    |         |              |
|                                            |         |              |
| Capensis Blue Bird (Cape For-              |         |              |
| get-me-not). Vivid indigo                  |         |              |
| blue. Plants compact and of even habit     | 0.00    |              |
| even naut                                  | 25      | 00           |
|                                            |         |              |