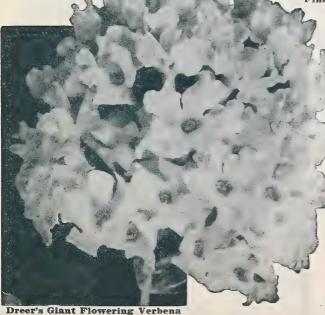

de of lilac                   | 40 2 25                       |
| Finest Mixed                                                                                                     |                                  | 40 2 00                       |
| Brilliant, Fiery blood<br>Sapphire. Dark blue.<br>Creole. Creamy yellow<br>May Queen. A delicate<br>Finest Mixed | , extra fine<br>e shade of lilac | 40 2 25<br>40 2 25<br>40 2 25 |

**Tagetes** Tr. pkt. Oz. Signata Pumila. A dwarf compact Marigold, flowers golden yellow. A fine bedding plant. \$0 15 \$0 60

#### Thunbergia (Black Eyed Susan) Highly useful vine for baskets,

vases, etc.
Mixed Colors. ¼ lb., \$1.50..... 15 50 Torenia

Fourneri, Blue, much used for bedding, filling baskets, window boxes, etc.

# Dreer's Giant Flowering Verbenas





Vinca Rosea

Verbena Royal Bouquet

A new departure in the habit of growth of this popular annual. The plants are upright in growth, 15 to 18 inches tall, with straight stems and large flowers in a brilliant mixture of colors. Excellent for bedding, cutting or as a pot plant.

Mixed Colors. Tr. pkt., 50 cts.; oz., \$2.50.

Verbena Nana Compacta

Fireball (New). A dwarf compact Verbena about six inches high, literally covered with bright scarlet blooms, excellent for the rock garden, beds or as pot plants. Tr. pkt., 50 ets.; oz., \$3.00.

Various Verbenas Tr. pkt. Oz. Lemon (Aloysia Citriodora)\$050\$390Venosa. Purplish heliotrope. Fine bedder25100Erinoides. Lavender and white mixed. Fine for baskets, etc.25100

Venidium Fastuosum (New)

A magnificent new species from South Africa. The