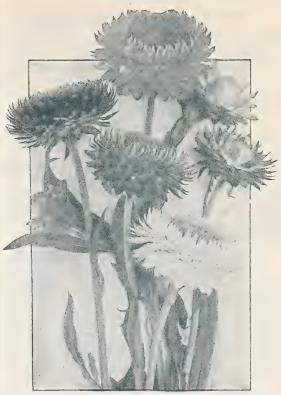

## Garden and Greenhouse Flower Seeds

Seeds of Hardy Perennials are Offered on Pages 24 to 31

Alyssum Little Gem or Carpet of Snow

| Alyssum (Sweet Alyss                       | um)     |              |
|--------------------------------------------|---------|--------------|
| Trade I                                    | er :    | Per<br>4-lb. |
| Little Gem or Carpet of                    |         |              |
| Snow (Procumbens).<br>Very dwarf, the best |         |              |
| Very dwarf, the best                       |         |              |
| for pots. Extra select                     |         |              |
| stock\$0 15 \$                             | 0 50 \$ | 1 50         |
| Lilac Queen. A good                        |         |              |
| lavender lilac 15                          | 50      | 1 50         |
| Tom Thumb (Benthami                        |         |              |
| compactum Erectum).                        |         |              |
| A fine dwarf erect                         |         |              |
| white 10                                   | 35      | 1 00         |
| Sweet Alyssum (A. mari-                    |         |              |
| timum). White trailing 10                  | 20      | 60           |
| A                                          |         |              |
| Amaranthus                                 |         |              |
| . T                                        | r. pkt. | Oz.          |
| Sunrise. Most brilliant of all:            |         |              |
| foliage tipped bright car-                 |         |              |
| mine                                       | 0 30 \$ | 1 50         |
| mine                                       | •       |              |
| Joseph's Coat                              | 15      | 50           |
|                                            |         |              |
| Ammobium (Winged Ever                      | lasting | )            |
| Alatum Grandiflorum. Silvery               | _       |              |
|                                            | 15      | 40           |
|                                            |         | 40           |
| Anagallis (Pimpernel                       | )       |              |
| Grandiflora. Various colors                | 4 10    |              |
| Grandinora, Various Colors                 | 10      | 50           |
| Anchusa                                    |         |              |
|                                            |         |              |
| Capensis Blue Bird (Cape For-              |         |              |
| get-me-not). Vivid indigo                  |         |              |
| blue. Plants compact and of even habit     | 0.00    |              |
| even naut                                  | 25      | 00           |
|                                            |         |              |