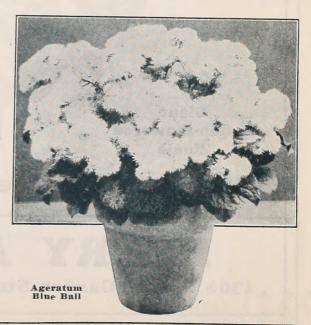

Abutilon

Tr. pkt. Oz. Blue Cap (New). The best dwarf Ageratum yet offered. The flowers are larger than those of Little Blue Star, and of a deeper and richer color. The foliage is small and the plants have the appearance of miniature domes, making it ideal for pot culture. ...\$0 50 \$3 00 Blue Perfection. Best dark blue bedder.. 15 60 Blue Ball. New dwarf large-flowering blue. 25 15 1 00 Cope's Pet. Fine light blue bedder ...... 50 40 15 40 40 2 00 Imperial White. Fine compact sort ..... Little Blue Star. Very dwarf, bright blue Princess. Sky blue, white center ......