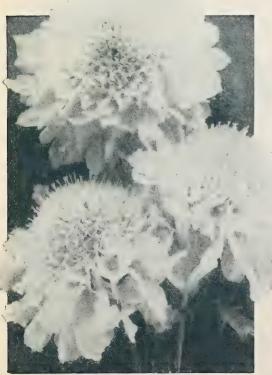

## Garden and Greenhouse Flower Seeds

Seeds of Hardy Perennials are Offered on Pages 24 to 31

Alyssum Little Gem or Carpet of Snow

| Alyssum (Sweet Alyss                       | um)     |              |
|--------------------------------------------|---------|--------------|
| Trade I                                    | er :    | Per<br>4-lb. |
| Little Gem or Carpet of                    |         |              |
| Snow (Procumbens).<br>Very dwarf, the best |         |              |
| Very dwarf, the best                       |         |              |
| for pots. Extra select                     |         |              |
| stock\$0 15 \$                             | 0 50 \$ | 1 50         |
| Lilac Queen. A good                        |         |              |
| lavender lilac 15                          | 50      | 1 50         |
| Tom Thumb (Benthami                        |         |              |
| compactum Erectum).                        |         |              |
| A fine dwarf erect                         |         |              |
| white 10                                   | 35      | 1 00         |
| Sweet Alyssum (A. mari-                    |         |              |
| timum). White trailing 10                  | 20      | 60           |
| A                                          |         |              |
| Amaranthus                                 |         |              |
| . T                                        | r. pkt. | Oz.          |
| Sunrise. Most brilliant of all:            |         |              |
| foliage tipped bright car-                 |         |              |
| mine                                       | 0 30 \$ | 1 50         |
| mine                                       | •       |              |
| Joseph's Coat                              | 15      | 50           |
|                                            |         |              |
| Ammobium (Winged Ever                      | lasting | )            |
| Alatum Grandiflorum. Silvery               | _       |              |
|                                            | 15      | 40           |
|                                            |         | 40           |
| Anagallis (Pimpernel                       | )       |              |
| Grandiflora. Various colors                | 4 10    |              |
| Grandinora, Various Colors                 | 10      | 50           |
| Anchusa                                    |         |              |
|                                            |         |              |
| Capensis Blue Bird (Cape For-              |         |              |
| get-me-not). Vivid indigo                  |         |              |
| blue. Plants compact and of even habit     | 0.00    |              |
| even naut                                  | 25      | 00           |
|                                            |         |              |