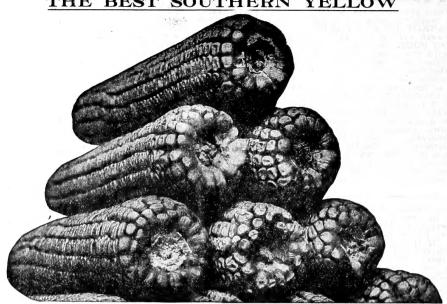

meal and hominy, and ranks high in protein. Matures crop in 100 days and cures quickly. Is an excellent variety for dry seasons. Stalks of medium size, ears low down, and have heavy shuck. Stalk stands up fine in heavy winds and bad weather. Our pedigree seed will produce 126 bushels per acre. The years of careful selecting and weeding out of unproductive stalks has practically eliminated all barren stalks, so that EVERY STALK IN THE FIELD MAKES CORN. It is an extra fine variety and we are sure that every one who has planted our seed has been well paid for the investment.

Price, postpaid, packet, 10 cents; pint, 30 cents; quart, 50 cents. Not prepaid, 1-2 peck, 75 cents; peck, \$1.00; 1-2 bushel, \$2.00; 1 bushel, \$3.50.

## ALEXANDER'S YELLOW PRIZE WINNER CORN THE BEST SOUTHERN YELLOW



Do you want to win ALL THE PRIZE MONEY FOR YELLOW CORN at the 1916 cornshows? If you do, plant ALEXANDER'S YELLOW PRIZEWINNER, the purest, most perfectly

Do you want to win ALL THE PRIZE MONEY FOR YELLOW CORN at the 1916 cornshows?

If you do, plant ALEXANDER'S YELLOW PRIZEWINNER, the purest, most perfectly developed, highest yielding yellow corn grown in the South.

It already has the greatest record of any yellow corn as a prizewinner, both for large yields and perfectly developed ears, and there is mightly little chance for any other yellow corn to get ahead of it because our pedigree seed crops are being so carefully reselected and improved every year.

There is no yellow corn today that can get in reach of it as a prizewinner. One of our customers has taken two \$75.00 prize buggie