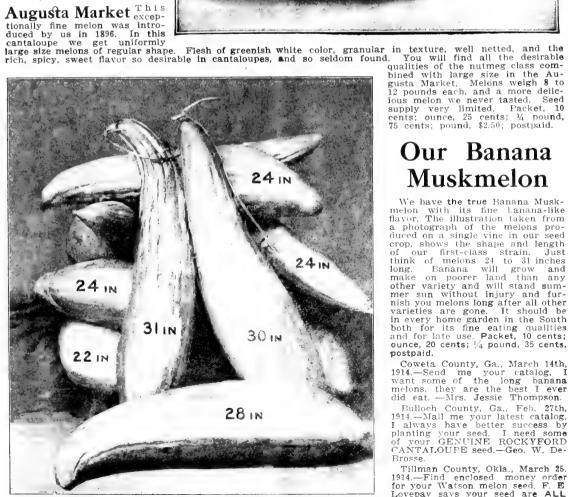

lar in size and shape of all, the melons in a well cultivated crop being almost as nearly alike as peas in a pod. If you are a cantaloupe shipper you know what an advantage this is. The what an advantage this is. The what an advantage this is. The illustration gives a fairly good idea of what might be expected from this Perfected Strain but it really does not do the meion justice. We cannot recommend this strain of Rockyford too highly. For home garden it has no equal and as a shipper it cannot be beat.

If you are extra particular about your cantaloupe crop about your cantaloupe crop plant our 'Perfected Rockyford,' This will give you cantaloupes exactly such as you want all through the season. Pkt. 5c; ounce, 15 cents; /4 pound, 30 cents; pound, \$1.00; postpald.

Augusta Market This





Alexander's Banana Muskmeion.

# Our Banana Muskmelon

We have the true Banana Muskmelon with its fine Lanana-like flavor. The illustration taken from a photograph of the melons produced on a single vine in our seed crop, shows the shape and length crop, shows the shape and length of our first-class strain. Just think of melons 24 to 31 inches long. Eanana will grow and make on poorer land than any other variety and will stand summer sun without injury and furnish you melons long after all others. nish you melons long after all other varieties are gone. It should be in every home garden in the South both for its fine eating qualities and for late use. Packet, 10 cents; ounce, 20 cents; 1/4 pound, 35 cents, postpaid.

Coweta County, Ga., March 14th, 14.—Send me your catalog, I 1914.—Send