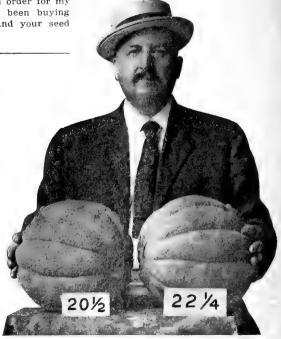

as the little melons. Mr. Brush said that it was the largest melon he had ever seen of that variety.

The Nixon Our famous Augusta variety which originated here and has for years been the favorite large cantaloupe in our city. Combeen the favorite large cantaloupe in our city. Combining large size with finest flavor, it is one of the best of all cantaloupes. For years we have kept this melon pure by the most careful selection. Often weighs 8 to 12 pounds. Is almost round shape, rough deeply netted skin, thick meat of the richest possible flavor and sweetness. It is purely a Southern melon and has no equal for a main crop melon in the South. Wherever known it brings a fancy price in market. Seed supply limited. Packet, 10 cents; ounce, 20 cents; ½ pound 65 cents; pound, \$1.75; postpaid.



Two of our Nixon Cantaloupes grown by Mr. W. A. Couch, of Toccoa, Ga. Read clipping from Augusta Chronicle. The above photograph was received from Mr. Couch later.

# Alexander's Perfected Rockyford—TRUCKER'S STRAIN

This new strain of Rockyford of ours differs from all others in that it is solidly and deeply net-ted throughout. It is almost impossible to get any "slick" canpossible to get any "slick" cantaloupes with this strain, so theroughly and deeply is it netted. It has thick, green flesh, very small seed cavity and comparatively few seeds. Ripens evenly from stem to blossom and is also the most regular in size and shape of all, the melons in a well cultivated crop being almost as nearly alike as peas in a pod. If you are a cantaloupe shipper you know what an advantage this is. The