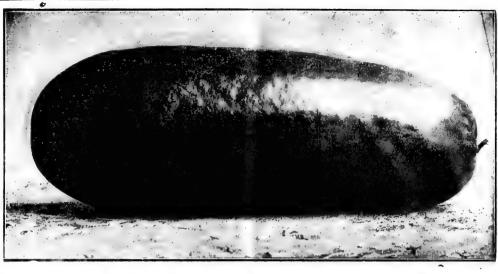

# "Old-Time" Florida Butter Bean

This superb variety was almost lost sight of for a number of vears, but we succeeded in getting "seed stock" of it from a prominent Florida farmer in whose family it has been kept pure. Florida Butter

is the strongest grower and heaviest bearer of the limas and a few hills of them in the garden will keep any family fully supplied with the most delicious "butter" beans all summer summer and fall. Size of pods are shown in our illustration and plants are actually covered with them

covered with them from June until the frost kills the vines. Beans are of the most excellent quality and the vines set the bloom and bear continuously from start to finish. If you like "butter beans" and don't plant the Florida Butter you will make a big mistake. Packet, 10 cents; ½ pint, 20 cents; pint, 30 cents; quart, 50 cents; postpaid.