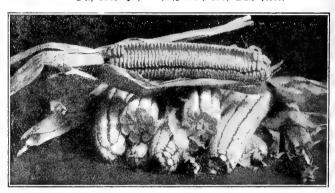

as the largest grain and smallest cob of any white corn, a single grain often covering the cob. Productive and profitable. Almost all corn and very little cob. Matures fully hard corn in 115 days. Packet, 10 cents; pint, 20 cents; quart, 30 cents; postpaid. Peck, not prepaid, 65 cents; bushel, Matures \$2,25.

Early Improved Golden Dent Extra selected stock; quick growing early yellow corn; small cob, deep grains, golden yellow, two large ears per stalk. Is a strong, vigorous grower, heavy yielder. Packet, 10 cents, pint, 20 cents; quart, 30 cents; postpaid. Peck, 60 cents; bushel, \$2.00.

Early White Dent Popular early white planted to produce early feed. This is very select stock. Packet, 10 cents; pint, 20 cents; quart, 30 cents; postpaid. Not prepaid, peck, 60 cents; bushel, \$2.00.



Hickory King.

Mexican June Corn A wonderful variety for late planting after early vegetable or winter grain July for larger yield of grain. Can plant with excellent results to 20th of July. It makes two ears per stalk, yielding 30 to 50 bushels per acre, is drought resistant. Has heavy foliage, excellent for ensilage, making as high as 20 tons per acre, fine for late roasting ears for October and November. This is a very valuable variety. Price: Packet, 10 cents; pint, 20 cents; quart, 35 cents; postpaid. Peck, \$1.00; bushel, \$3.50.

Creole A yellow flint corn that is as near weevil proof as any we have ever grown. It is a very tropical selection specially adapted to Gulf Coast growing, will stand an almost unlimited amount of bad weather without damage. The grain is hard, contains ve