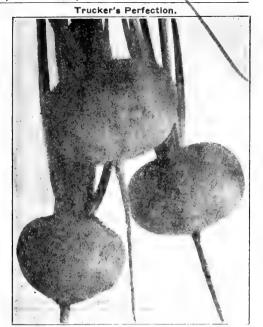

Truckers' Perfection
This is one of our own introductions that has roven itself a great favorite with our trucker friends in Florida and other Gulf States and it will be found equally so good for all parts of the South. It is globular in shape, very uniform in size, has small top, which makes it fine for bunching. The root is of very rich red color and fine quality. It remains in good condition for a long time, making it a fine shipper as well as good home garden sort. Its handsome appearance makes an excellent seller and as it always cooks sweet and tender, we recommend it above all other sorts. Price: Packet, 5 cents; ounce, 10 cents; 4 pound, 30 cents; pound, \$1.10.