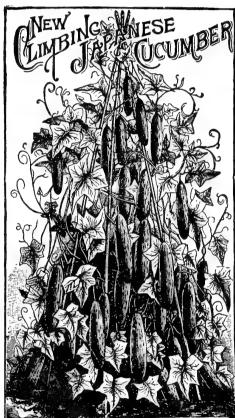

; ounce, 30 cents; 1/4 pound, 80 cents; pound, \$2.25.

 $ALEXANDER^{\circ}S$  GOOD SEED, AUGUSTA, GA.

### ALEXANDER'S IMPROVED LONG GREEN CUCUMBER

In offering this strain of Improved Long Green Cucumbers, we can truthfully say it is the finest strain on the market. It is very prolific and stands all kinds of weather better than any strain we have ever seen. It makes long dark green, perfect cucumbers, when other strains are making only culls. It is an excellent shipper and will retain its beautiful dark green color a long time after picking. Once you plant this strain you will not plant any other, as it is as far above the ordinary strain of Long Green as a perfect cucumber is above a cull. Price, packet, 5 cents; ounce, 10 cents; ¼ pound, 25c; pound, 75c; 5 pound lots at 60c per lb





10

shape. Fine for pickling or slicing. Packet, 5 cents; ounce, 10 cents;

Japanese Climbing While this splendid variety can be grown in hills and allowed to run on the ground like other varieties and make splendid crops, they can best be grown on fences, poles or trellises, as they have a distinct climbing habit when given something to climb on and the product of a given area is increased three or four fold. The fruits are 10 to 12 inches long, of fine dark green color; flesh thick and crisp; never bitter; have very few seeds. Good for either slicing or pickling. Very prolific and when allowed to climb vines are well above ground and do not suffer from wet weather and insects. Continue to bear until fall. Try a few hills this year. Packet, 10 cents; ounce, 15 cents; ½ pound, 45 cents;