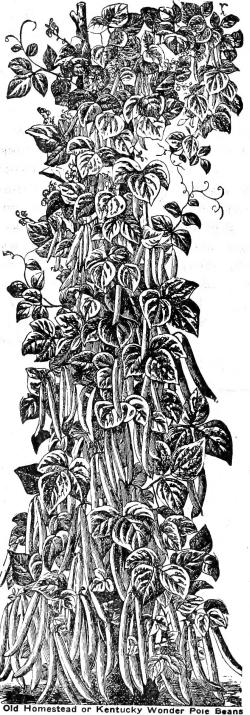

### Kentucky Wonder or Old Homestead

The heaviest bearer of all pole snap beans in the South Immensely prolific, as shown in our illustration, being fairly covered with big, tender, green pods, borne in clusters. Always large, crisp, tender, and free from stringiness. Packet. 10 cents; ½ pint, 20 cents; pint, 25 cents; quart, 45 cents; postpaid. Half peck, not prepaid; \$1.05; peck, \$1.90.