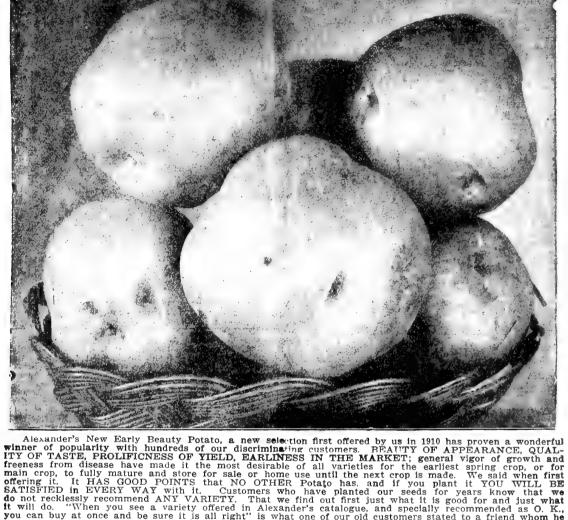

PLANT ALEXANDER'S EARLY BEAUTY. THE SURE CROP POTATO. See page 18 for description and price.

ALEXANDER'S PERFECT, HARDY, FROST-PROOF CABBAGE PLANTS ARE GROWN FROM THE BEST LONG ISLAND SEED, on land free from disease. They will produce for you more first class heads of cabbage per acre than you usually get, because millions of plants offered for sale are grown from imported seed, which can be bought for less than half the cost of the best American grown seed such as our plants are grown from. ALEXANDER'S CABBAGE PLANTS, GROWN FROM ALEXANDER'S GOOD SEED are the SAFE plants to plant for a SURE CROP and the earliest crop. We believe they will please you this year better than you have ever been pleased before. Every possible precaution is taken to pack them true to name, to have them fresh and to have them packed more securely so that they will reach you in better condition than you have received plants in from any one before.