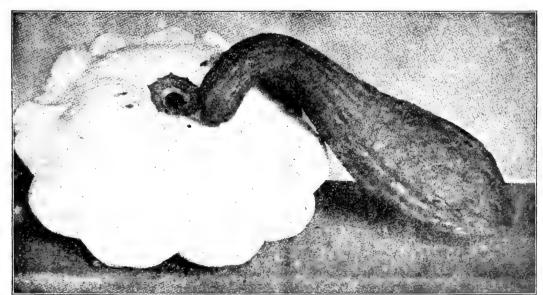

# "Old-Time" Florida Butter Bean

This superb variety was almost lost sight of for a number of vears, but we succeeded in getting "seed stock" of it from a prominent Florida farmer in whose family it has been kept pure. Florida Butter

is the strongest grower and heaviest bearer of the limas and a few hills of them in the garden will keep any family fully supplied with the most delicious "butter" beans all summer summer and fall. Size of pods are shown in our illustration and plants are actually covered with them

covered with them from June until the frost kills the vines. Beans are of the most excellent quality and the vines set the bloom and bear continuously from start to finish. If you like "butter beans" and don't plant the Florida Butter you will make a big mistake. Packet, 10 cents; ½ pint, 20 cents; pint, 30 cents; quart, 50 cents; postpaid.