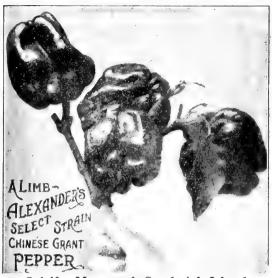

PIMENTO PEPPER is the mildest and finest flavored of all. The growing of this variety in this country is comparatively new, but it is becoming the most popular pepper for salad and sandwiches, stuffed and baked, creamed

like onions, also can-ning and pickles. Its quality and flavor is entirely different and distinct from other Its attracpeppers. tive appearance when served adds to its popularity and value. Its form is smooth and free from the creases you find in Bell and others, and the flesh is several times the ime. Skin is by thickness. easy to remove scalding or peeling. Some like to eat it raw like an apple. It is very prolific and a good shipper. One experienced grower estimated a vield of 400 bushels per acre. It is just the thing for home garden and will pay the market gardener a good profit.

Price—Pkt., 10c; ½ Oz., 20c; Oz., 35c; ¼ Lb., \$1.00; Lb., \$3.50,