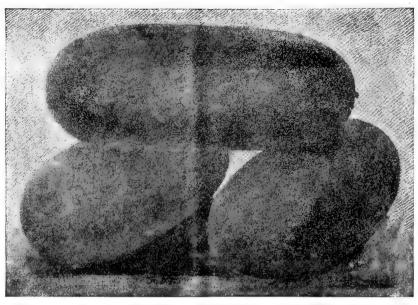

### Kentucky Wonder or Old Homestead

The heaviest bearer of all pole snap beans in the South Immensely prolific, as shown in our illustration, being fairly covered with big, tender, green pods, borne in clusters. Always large, crisp, tender, and free from stringiness. Packet. 10 cents; ½ pint, 20 cents; pint, 25 cents; quart, 45 cents; postpaid. Half peck, not prepaid; \$1.05; peck, \$1.90.