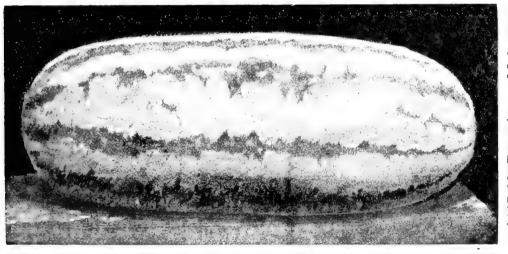

# "Old-Time" Florida Butter Bean

This superb variety was almost lost sight of for a number of vears, but we succeeded in getting "seed stock" of it from a prominent Florida farmer in whose family it has been kept pure. Florida Butter

is the strongest grower and heaviest bearer of the limas and a few hills of them in the garden will keep any family fully supplied with the most delicious "butter" beans all summer summer and fall. Size of pods are shown in our illustration and plants are actually covered with them

covered with them from June until the frost kills the vines. Beans are of the most excellent quality and the vines set the bloom and bear continuously from start to finish. If you like "butter beans" and don't plant the Florida Butter you will make a big mistake. Packet, 10 cents; ½ pint, 20 cents; pint, 30 cents; quart, 50 cents; postpaid.