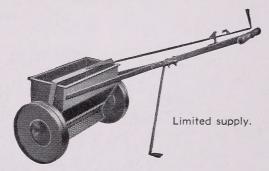

lb.

F-52. RED TOP GRASS. A fine leaved grass, member of the bent family, excellent for lawns. Best adapted to moist, heavy soils but grows in all soils. Prices: Lb., 40c; 5 lbs., \$1.75, postpaid. Not prepaid, 10 lbs., \$2.75; 25 lbs., \$6.25; 100 lbs., or more at 24c lb.

**F-49. HIGHLAND BENT GRASS.** Finest of the bents for lawns where it withstands drought and abuse. Use 2 lbs. seeds thoroughly mixed into 5 to 10 lbs. of dried sand, and sow evenly over each 1,000 sq. ft. of lawn area. **Prices: Lb., \$1.10; 5 lbs., \$5.00, postpaid.** Write for quantity prices.

F-80. WYATT'S FANCY WHITE DUTCH CLOVER. Extremely hardy to cold or heat and its even, dwarf habit of growth adds to its value in the lawn. Prices: Lb., \$1.25; 5 lbs., \$6.00, postpaid.

### SEED and FERTILIZER DISTRIBUTORS



• M-361. 36-in. width and steel double disc wheels. \$22.75 each, at Raleigh.

### SHEEP MANURE

Best of all natural manures, highly concentrated, free from straw and rubbish, with all weed seeds killed. It puts new life into worn-out soils.

For lawns use 6 to 10 lbs. to every 100 square feet. For vegetable or flower gardens use 10 to 15 lbs. to every 100 square feet. 100-lb. bags, \$3.30.

## VIGORO Complete plant food

100-lb. bag \$4.00

50-lb. bag 2.50 25-lb. bag 1.50

10-lb. pkg. \$0.85

5-lb. pkg. .45 1-lb. pkg. .10

f.o.b. Raleigh

### 5 Beautiful FLORIBUNDA ROSES

PLEASE READ NOTES ON BACK COVER CONCERNING SHIPMENT AND PRICES

Plant these hardy thriving Roses where they can display their masses of blooms 5 to 6 months during the year: along drives, in front of shrubbery borders,