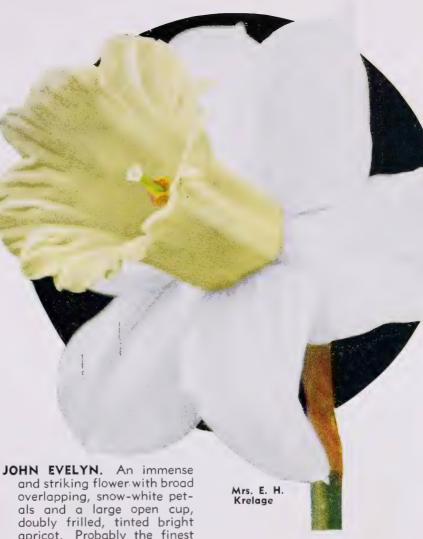

h finely proportioned, widemouthed trumpet of primrose, changing to creamwhite, just a shade deeper than the perianth; very free flowering. 3 bulbs, 55c; 6 for \$1.00; 12 for \$1.80; 25 for \$3.30; 100 for \$11.85.

### Incomparabilis Group

YELLOW POPPY. This early free flowering variety is a soft yellow self color difficult to describe. The petals are broad and overlapping and the cup short, round and delicate with a slight rim of orange. The flower is elegance itself. 3 bulbs, 45c; 6 for 80c; 12 for \$1.45; 25 for \$2.65; 100 for \$9.60.

BERNARDINO. Few can surpass Bernardino in color, form or grace. Its wide expanded frilled cup is heavily stained deep orange and apricot, and supported on a creamy white perianth. 3 bulbs, 45c; 6 for 80c; 12 for \$1.45; 25 for \$2.65; 100 for \$9.60.



apricot. Probably the finest of all modern Daffodils. 3 bulbs, 45c; 6 for 80c; 12 for \$1.45; 25 for \$2.65; 100 for \$9.60.

CARLTON. A fine clear yellow self-color of great size. Flat overlapping perianth and large expanded crown frilled at brim; a magnificent plant of great vigor. 3 bulbs, 45c; 6 for 80c; 12 for \$1.45; 25 for \$2.65; 100 for \$9.60.

SCARLET ELEGANCE. Large deep yellow perianth, with a deep orange-red cup. Medium early. Each, 30c; 3 bulbs, 80c; 6 for \$1.50; 12 for \$2.75; 25 for \$5.00; 100 for \$17.85.

### Triandrus Narcissus

THALIA. Elegant and refined in every respect, Thalia is often called the orchid-flowering Daffodil. The flowers are pure white, 3 to 4 to the stem. The variety is hardy and effective in the rockery as elsewhere. 3 bulbs, 60c; 6 for \$1.10; 1