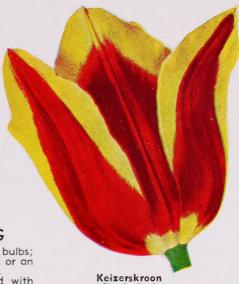

### Single Early Tulips

DE WET. Huge, beautiful golden, flushed and stippled fiery orange-scarlet. Very fragrant. 3 bulbs, 40c; 6 for 75c; 12 for \$1.35; 25 for \$2.35; 100 for \$8.40.

KEIZERSKROON. Brilliantly colored scarlet-red with broad, showy margin of bright yellow. Large. 3 bulbs, 40c; 6 for 75c; 12 for \$1.35; 25 for \$2.35; 100 for \$8.40.