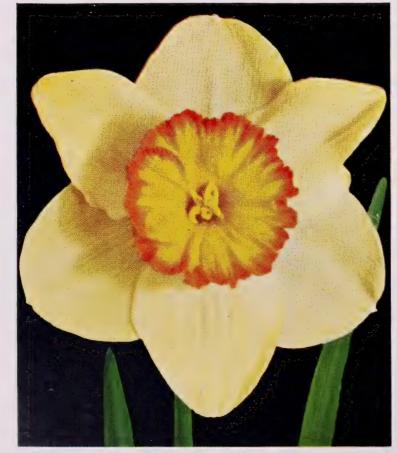

GOLDEN HARVEST. Large lemon-yellow flower with ivory stamen, borne on tall, strong stems. 3 bulbs, 35c; 6 for 65c; 12 for \$1.15; 25 for \$1.90; 100 for \$6.90.