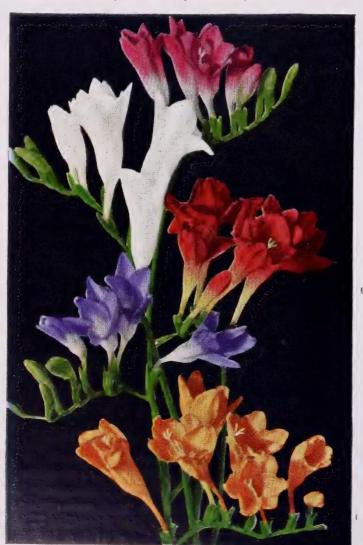

ed the "Yellow Paper-White." Very fragrant and readily bloomed, following Paper-White cultural directions. Extra size bulbs, 3 bulbs 45c; 6 for 85c; 12 for \$1.60; 25 for \$2.95; 100 for \$10.50. SOLEIL D'OR.

### CHINESE SACRED LILY

A beautiful and fragrant flower for forcing, either in rocks and water or in pots of soil. The flowers resemble those of the finest Paper-Whites except that the crown or cup in the Sacred Lily is a rich golden yellow. 3 bulbs 45c; 6 for 85c; 12 for \$1.50; 25 for \$2.75; 100 for \$9.90.

### OXALIS

BERMUDA BUTTERCUP. The flowers are of the purest bright Buttercup-yellow. 3 bulbs, 15c; 6 for 25c; 12 for 45c; 25 for Buttercup-yellow. 3 85c; 100 for \$3.00.

GRAND DUCHESS STRAIN. Pink and lile - 2 bulbs, 15c; 6 for 25c; 12 for 45c; 25 for 85c; 100 for \$3.00.



Freesias



Paper-White Narcissus

### WYATT'S FREESIAS

One of the most beautiful of flowers for indoor culture, possessing peculiar grace of form and a most delightful fragrance. They grow They grow extremely well in pots of bulb fiber or black

PURITY. Pure white. DAFFODIL. Extra fine yellow and orange.
APOTHEOSE. Lilac-pink. SUNSET. Golden orange-yellow. MIXED COLORS.

Prices: All varieties, 3 bulbs 20c; 6 for 35c; 12 for 65c; 25 for \$1.15; 100 for \$4.10.

### CALLA LILIES

AETHIOPICA or LILY-OF-THE-NILE. The old favorite White Calla Lily makes a very pretty pot plant. Only one bulb should be put in each pot. Each 60c; 3 for \$1.50; 6 for \$2.75; 12 for \$5.05; 25 for \$9.25.

ELLIOTTIANA. The golden yellow Calla. Extra large bulbs, each 35c; 3 bulbs 90c; 6 for \$1.65; 12 for \$3.0