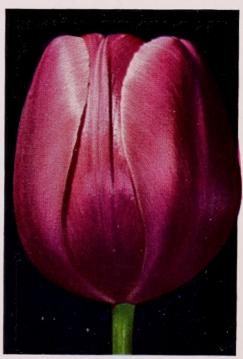

PICOTEE. Large, Lily-flowered, silvery white with broad margins of carmine-rose. Very showy. 3 bulbs, 35c; 6 for 65c; 12 for \$1.15; 25 for \$1.95; 100 for \$7.00.

ROSABELLA. Luminous rose with broad pink edge. Inside shell-pink on creamy white base. Large flower on tall, strong stem. 3 bulbs, 35c; 6 for 65c; 12 for \$1.15; 25 for \$1.95; 100 for \$7.00.