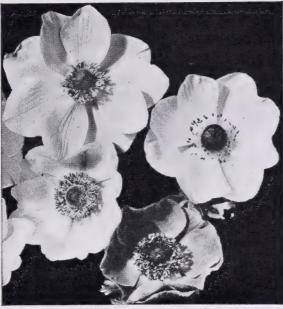

pensive of bulbous flowers; easy to grow and most attractive for mass planting in borders and beds as well as for cutting.

KING OF THE BLUES. Clear blue. Very showy and dependable grower, consistently producing fine flowers. 3 bulbs, 17c; 6 for 30c; 12 for 55c; 25 for \$1.00; 100 for \$3.60.

KING OF THE WHITES. Flowers are of the purest white with a small blotch of canary-yellow on the falls. 3 bulbs, 17c; 6 for 30c; 12 for 55c; 25 for \$1.00; 100 for \$3.60.

KING OF THE YELLOWS. Good strong grower and a fine golden yellow. Dependable. 3 bulbs, 17c; 6 for 30c; 12 for 55c; 25 for \$1.00; 100 for \$3.60.

MIXED SPANISH IRIS. A nice mixture including the best varieties of Spanish Iris. 3 bulbs, 17c; 6 for 30c; 12 for 50c; 25 for 90c; 100 for \$3.30.



## Hardy Bulbs for Colorful Borders



Anemones

### **ANEMONES**

DE CAEN. This is the single large flowering French Anemone. A wide range of rich colors is represented in our mixture which is much superior to the ordinary strain of single Anemones. 3 bulbs 20c; 6 for 40c; 12 for 70c; 25 for \$1.25; 100 for \$4.50.

ST. BRIGID. (Semi-Double.) True Irish strain of extra large flowers, mostly double, with finely divided petals of the most brilliant and varied shades, all having a handsome blue-black center. The richness of the colors and texture of the petals suggest velvet. 3 bulbs 30c; 6 for 50c; 12 for 90c; 25 for \$1.50; 100 for \$5.25.

### BLUEBELLS

(Wood Hyacinths; Scillas)

SIBIRICA. Most popular for bulb beds, borders and rockeries. Beautiful hardy spring flowering bulbs producing rich blue flowers in profusion. 3 bu