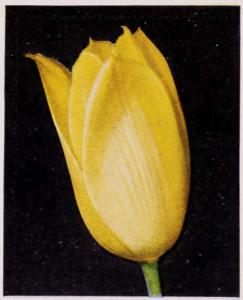

GOLDEN HARVEST. Large lemon-yellow flower with ivory stamen, borne on tall, strong stems. 3 bulbs, 35c; 6 for 65c; 12 for \$1.15; 25 for \$1.90; 100 for \$6.90.