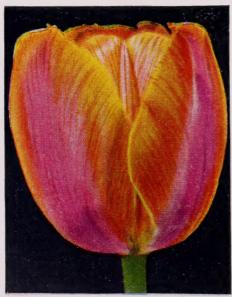

KING GEORGE V. One of the very large Darwins, this cherryred Tulip has gained an immense popularity during the past few seasons. 3 bulbs, 35c; 6 for 65c; 12 for \$1.15; 25 for \$2.00; 100 for \$7.35.

MR. VAN ZYL. Large dark pink with silver-white edge, white base. Fine flower. A. M. H. 1932. 3 for 35c; 6 for 65c; 12 for \$1.15; 25 for \$1.90; 100 for \$6.90.
PRIDE OF HAARLEM.