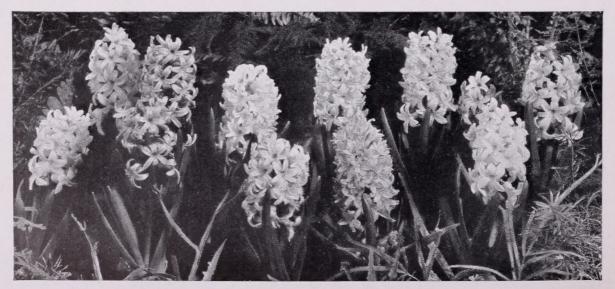

### SPANISH IRIS

One of the most inexpensive of bulbous flowers; easy to grow and most attractive for mass planting in borders and beds as well as for cutting.

KING OF THE BLUES. Clear blue. Very showy and dependable grower, consistently producing fine flowers. 3 bulbs, 17c; 6 for 30c; 12 for 55c; 25 for \$1.00; 100 for \$3.60.

KING OF THE WHITES. Flowers are of the purest white with a small blotch of canary-yellow on the falls. 3 bulbs, 17c; 6 for 30c; 12 for 55c; 25 for \$1.00; 100 for \$3.60.

KING OF THE YELLOWS. Good strong grower and a fine golden yellow. Dependable. 3 bulbs, 17c; 6 for 30c; 12 for 55c; 25 for \$1.00; 100 for \$3.60.

MIXED SPANISH IRIS. A nice mixture including the best varieties of Spanish Iris. 3 bulbs, 17c; 6 for 30c; 12 for 50c; 25 for 90c; 100 for \$3.30.



## Hardy Bulbs for Colorful Borders



Anemones

### **ANEMONES**

DE CAEN. This is the single large flowering French Anemone. A wide range of rich colors is represented in our mixture which is much superior to the ordinary strain of single Anemones. 3 bulbs 20c; 6 for 40c; 12 for 70c; 25 for \$1.25; 100 for \$4.50.

ST. BRIGID. (Semi-Double.) True Irish strain of extra large flowers, mostly double, with finely divided petals of the most brilliant and varied shades, all having a handsome blue-black center. The richness of the colors and texture of the petals suggest velvet. 3 bulbs 30c; 6 for 50c; 12 for 90c; 25 for \$1.50; 100 for \$5.25.

### BLUEBELLS

(Wood Hyacinths; Scillas)

SIBIRICA. Most popular for bulb beds, borders and rockeries. Beautiful hardy spring flowering bulbs produci