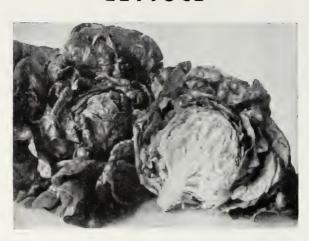

nd other diseases. The distinguished heredity of the strain will be immediately recognized by experienced growers.

Price: Pkt. 10c, Oz. 30c, ¼ lb. \$1.00, Lb. \$3.50, 5 lbs. or over @ \$3.25 per lb. Postpaid.

#### **ESCAROLLE**

#### STOKES DEEPHEART

Early. Broader leaf. Deep, well-blanched heart.
Replaces Broad Leaf Batavian

Days to maturity, 100. The brilliant appearance of this special strain of escarole has earned a definite place for it in the important Sanford, Florida, district. The head will grow considerably larger than most competing strains. The leaf is broad, thick, slightly wrinkled, and easily blanched. We consider this to be the very best of the broad-leaved type.

Price: Pkt. 5c, Oz. 20c, ¼ lb. 60c, Lb. \$2.00, 5 lbs. or over @ \$1.90 per lb. Postpaid.



#### LETTUCE



#### LONGSTANDING WHITE BOSTON (New)

Very longstanding. Resistant to wilt and tip burn.

Days to maturity, 75. This new and distinct lettuce is destined for an important future. Fundamentally it is a very pure strain of the White Boston type, but its great mark of distinction is in its long-standing habit of growth and its freedom from tip burn. Any lettuce which will stand up under the dry, burning heat of mid-July as this one does is a stock of outstanding merit. For table quality and tender sweetness we know of no other strain that will compare with Longstanding White Boston. The color is a bright yellow-green. Our prediction is that this lettuce will largely replace the older White Boston, for it has all of the good qualities of that variety and at the same time holds from two to th