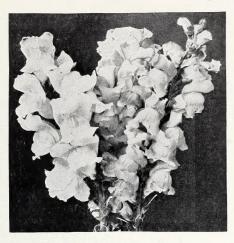

0 |
| 1520—MIXED—All varieties      | .10  | .25 | .75     | 2.50 |
| 6 E . V                       |      |     |         |      |
| Summer-flowering Varieties    |      |     |         |      |

### 1550\_AVALANCHE\_Pure White 10 20 50 1.75

| 1550—AVALANCIIL—I uie winte. | .10 | .20 | .00 | 1.10 |
|------------------------------|-----|-----|-----|------|
| 1551—MARY PICKFORD—Creamy    |     |     |     |      |
| pink salmon                  | .10 | .20 | .50 | 1.75 |
| 1552—POWERSCOURT — The best  |     |     |     |      |
| lavender                     | .10 | .20 | .50 | 1.75 |
| 1553—PINKIE—Deep pink        | .15 | .20 | .50 | 1.75 |
| 1554—HUNTSMAN—Scarlet        | .10 | .20 | .50 | 1.75 |

-TOM WEBSTER-Mid-blue. .15 .20 .50 1.75 1590-MIXTURE-All varieties ... 1.25 .10 .15 .40





#### SNAPDRAGONS or ANTIRRHINUM (hhP)

Maximum or Tall Giants (3 ft.) Spikes about 30 in. long

- 532-APPLE BLOSSOM-Rosy pink with white throat
- and yellow lip. 563—CANARY BIRD—Clear canary yellow with golden yellow center.
  561—COPPER KING—Bright copper scarlet.
  565—THE ROSE—Soft rose pink.
  566—ORCHID—Cattleya lilac.

- RUBY-Velvety ruby red. 567-

570-MIXED.

- Any of the above—Pkt. 15c, ½ oz. 30c, Oz. \$1.50. Collection—Six named varieties—Value 90c, for 50c.
- 560 -SALMON ROSE (new) Begonia rose shaded salmon.
- Pkt. 20c, 1/16 oz. 75c,  $\frac{1}{8}$  oz. \$1.25. -AUTUMN GLOW (new) Old rose shaded terra 568cotta.

Pkt. 20c, 1/16 oz. 75c, 1/8 oz. \$1.25.

#### Giant Flowered Half Dwarf

| Claim Howered Hai                     | 1 2 44 | all      |         |
|--------------------