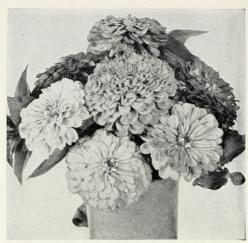

| .25    | .55      | 2.00    |
| *541—ROMAN GOLD—Old gold              |        |          |         |
| tipped copper                         | .25    | .55      | 2.00    |
| *545—JENNIE SCHNEIDER—Sal-            |        |          |         |
| mon pink                              | .25    | .55      | 2.00    |
| *542—HIS EXCELLENCY—Orange            |        |          |         |
| scarlet                               | .25    | .55      | 2.00    |
| *537—WHITE ROCK—Glistening            |        |          |         |
| white                                 | .20    | .50      | 1.75    |
| $540$ —MIXED— $\frac{1}{8}$ oz. $25c$ | .10    |          | .75     |

All varieties marked "\*" are outstanding and especially recommended for greenhouse forcing.





ZINNIA (hA)

Giant Double Dahlia Flowered (21/2 ft.) Huge deep flowers with petals that stand out in Dahlia fashion.
-CRIMSON MONARCH—Deep red.

EXQUISITE-Light rose with deep rose center. 1426-

1427—GOLDEN YELLOW. 1428—DREAM—Lavender purple.

1429--POLAR BEAR-White.

1430-ORIOLE-Orange and gold bicolor.

1431-SCARLET FLAME-Bright Red. 1435—GIANT DOUBLE MIXED.

Any of the above—Pkt. 10c, ½ oz. 25c, Oz. \$1.25. Collection—One packet each 6 Dahlia Zinnias for 65c.

Giant Mammoth (21/2 ft.)

Enormous flat flowers entirely double. 1444—ORANGE KING—Burnt Orange. 1445—LEMON QUEEN—Pure Yellow.

1446-

-ROSE QUEEN—Rose shades. -SCARLET QUEEN—Bright scarlet. -MRS. WILMOTT—Soft pink. 1447

1448--LAVENDER GEM-Deep lavender shaded purple. 1449-

1450-MIXED-All colors.

Any of the above—Pkt. 10c, ½