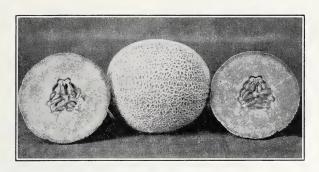

in the production of Iceberg type lettuce. The prevailing cool temperatures there are in their favor. New York No. 12 matures earlier than the original strain and is better adapted to our eastern climate. Among other advantages it is much less susceptible to loss by Tip Burn. For these reasons growers can plant New York No. 12 in almost any locality either early in the spring or in the late summer or fall. When grown on well-prepared and well-fertilized ground it will develop solid, crisp, large size heads. The color is a trifle lighter than other strains of New York.

Price: Pkt. 5c, Oz. 20c,  $\frac{1}{4}$  lb. 45c, Lb. \$1.50, 5 lbs. or over @ \$1.40 per lb. Postpaid.

Eighty-eight additional varieties of vegetables are listed on pages 22, 23 and 24 of this catalog.



#### MUSKMELON



#### STOKES HALES BEST

A Very Reliable Strain.

Days to maturity, 75. There was more Hales Best planted in the U. S. than all other varieties of cantaloup combined. It is the earliest maturing melon of importance, developing fruits ten days ahead of competing sorts. It will produce, with great uniformity, melons 6 to 7 inches in length. The flesh is thick and of a deep orange color. It is as disease-resistant as any strain now in general use.

Price: Pkt. 5c, Oz. 15c, ¼ lb. 25c, Lb. 90c, 5 lbs. or over @ 80c per lb. Postpaid.

#### **HEARTS OF GOLD**

Recommended for roadside market sale.

Days to maturity, 85. In size this melon is about one-fourth larger than the old Rocky Ford type. It combines the golden flesh of Osage with the heavy netting and thin rind of the Netted Gem. Hearts o