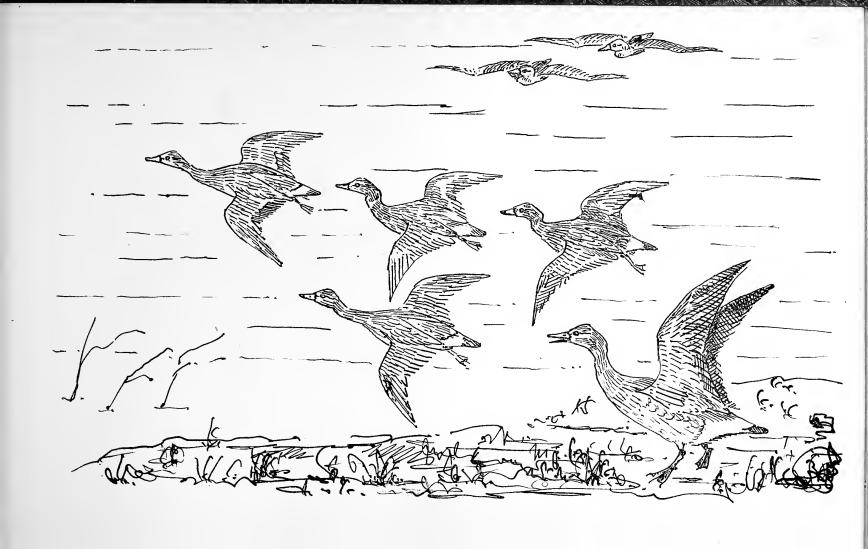

#### CONTENTS.

| Grey Plovers (Summer).   | Garganeys                                                                                                                                              | •                                                                                                                                                                                                                                                                                            |
|--------------------------|--------------------------------------------------------------------------------------------------------------------------------------------------------|----------------------------------------------------------------------------------------------------------------------------------------------------------------------------------------------------------------------------------------------------------------------------------------------|
| Do. (Young).             | Pintails.                                                                                                                                              |                                                                                                                                                                                                                                                                                              |
| Golden Plovers (Winter). | Shovellers.                                                                                                                                            |                                                                                                                                                                                                                                                                                              |
| Dotterels (Summer).      | Tufted Du                                                                                                                                              | cks.                                                                                                                                                                                                                                                                                         |
| Turnstones.              | Pochards.                                                                                                                                              |                                                                                                                                                                                                                                                                                              |
| Wild Swans.              | Longtail I                                                                                                                                             | oucks.                                                                                                                                                                                                                                                                                       |
|                          | Redbreaste                                                                                                                                             | d Mergansers.                                                                                                                                                                                                                                                                                |
| - 9                      | Lesser blac                                                                                                                                            | kbacked Gulls.                                                                                                                                                                                                                                                                               |
|                          | Common G                                                                                                                                               | ulls.                                                                                                                                                                                                                                                                                        |
| Brent Geese.             | Blackheade                                                                                                                                             | ed Gulls (Winter).                                                                                                                                                                                                                                                                           |
| Bernicles.               | Richardson                                                                                                                                             | 's Arctic Gulls and Tern.                                                                                                                                                                                                                                                                    |
| Mallards.                | Sea Swallo                                                                                                                                             | ws.                                                                                                                                                                                                                                                                                          |
| Gadwals.                 | Black Guil                                                                                                                                             | lemots (Summer).                                                                                                                                                                                                                                                                             |
| Wigeon.                  | Cormorants                                                                                                                                             | ·<br>S.                                                                                                                                                                                                                                                                                      |
|                          | Do. (Young).  Golden Plovers (Winter).  Dotterels (Summer).  Turnstones.  Wild Swans.  Wild Geese.  Do.  Brent Geese.  Bernicles.  Mallards.  Gadwals. | Do. (Young).  Golden Plovers (Winter).  Dotterels (Summer).  Turnstones.  Wild Swans.  Wild Geese.  Do.  Brent Geese.  Bernicles.  Mallards.  Gadwals.  Pintails.  Shovellers.  Tufted Du Pochards.  Longtail D Redbreaste Lesser blac Common G Blackheade Richardson Sea Swallon Black Guil |