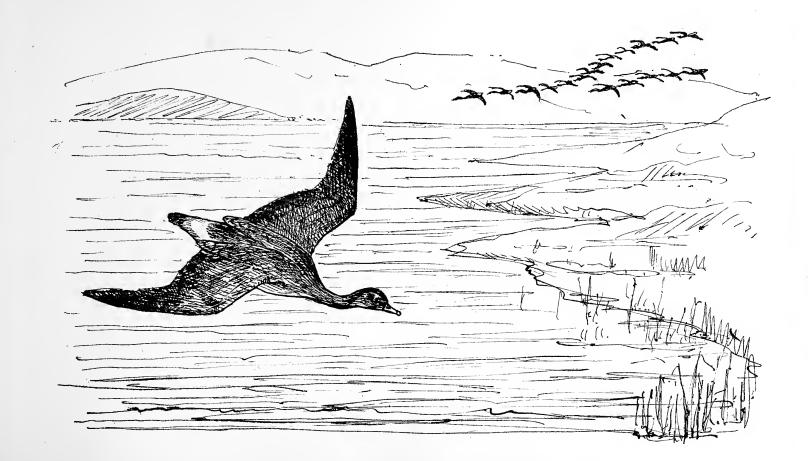

#### CONTENTS.

| Grey Plovers (Summer).   | Garganeys                                                                                                                                              | •                                                                                                                                                                                                                                                                                            |
|--------------------------|--------------------------------------------------------------------------------------------------------------------------------------------------------|----------------------------------------------------------------------------------------------------------------------------------------------------------------------------------------------------------------------------------------------------------------------------------------------|
| Do. (Young).             | Pintails.                                                                                                                                              |                                                                                                                                                                                                                                                                                              |
| Golden Plovers (Winter). | Shovellers.                                                                                                                                            |                                                                                                                                                                                                                                                                                              |
| Dotterels (Summer).      | Tufted Du                                                                                                                                              | cks.                                                                                                                                                                                                                                                                                         |
| Turnstones.              | Pochards.                                                                                                                                              |                                                                                                                                                                                                                                                                                              |
| Wild Swans.              | Longtail I                                                                                                                                             | oucks.                                                                                                                                                                                                                                                                                       |
|                          | Redbreaste                                                                                                                                             | d Mergansers.                                                                                                                                                                                                                                                                                |
| - 9                      | Lesser blac                                                                                                                                            | kbacked Gulls.                                                                                                                                                                                                                                                                               |
|                          | Common G                                                                                                                                               | ulls.                                                                                                                                                                                                                                                                                        |
| Brent Geese.             | Blackheade                                                                                                                                             | ed Gulls (Winter).                                                                                                                                                                                                                                                                           |
| Bernicles.               | Richardson                                                                                                                                             | 's Arctic Gulls and Tern.                                                                                                                                                                                                                                                                    |
| Mallards.                | Sea Swallo                                                                                                                                             | ws.                                                                                                                                                                                                                                                                                          |
| Gadwals.                 | Black Guil                                                                                                                                             | lemots (Summer).                                                                                                                                                                                                                                                                             |
| Wigeon.                  | Cormorants                                                                                                                                             | ·<br>S.                                                                                                                                                                                                                                                                                      |
|                          | Do. (Young).  Golden Plovers (Winter).  Dotterels (Summer).  Turnstones.  Wild Swans.  Wild Geese.  Do.  Brent Geese.  Bernicles.  Mallards.  Gadwals. | Do. (Young).  Golden Plovers (Winter).  Dotterels (Summer).  Turnstones.  Wild Swans.  Wild Geese.  Do.  Brent Geese.  Bernicles.  Mallards.  Gadwals.  Pintails.  Shovellers.  Tufted Du Pochards.  Longtail D Redbreaste Lesser blac Common G Blackheade Richardson Sea Swallon Black Guil |