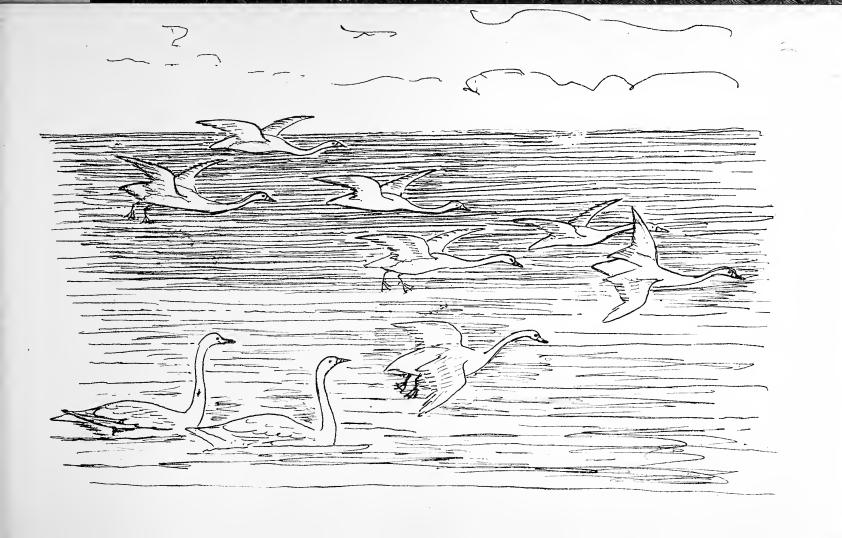

#### CONTENTS.

| Grey Plovers (Summer).   | Garganeys                                                                                                                                              | •                                                                                                                                                                                                                                                                                            |
|--------------------------|--------------------------------------------------------------------------------------------------------------------------------------------------------|----------------------------------------------------------------------------------------------------------------------------------------------------------------------------------------------------------------------------------------------------------------------------------------------|
| Do. (Young).             | Pintails.                                                                                                                                              |                                                                                                                                                                                                                                                                                              |
| Golden Plovers (Winter). | Shovellers.                                                                                                                                            |                                                                                                                                                                                                                                                                                              |
| Dotterels (Summer).      | Tufted Du                                                                                                                                              | cks.                                                                                                                                                                                                                                                                                         |
| Turnstones.              | Pochards.                                                                                                                                              |                                                                                                                                                                                                                                                                                              |
| Wild Swans.              | Longtail I                                                                                                                                             | oucks.                                                                                                                                                                                                                                                                                       |
|                          | Redbreaste                                                                                                                                             | d Mergansers.                                                                                                                                                                                                                                                                                |
| - 9                      | Lesser blac                                                                                                                                            | kbacked Gulls.                                                                                                                                                                                                                                                                               |
|                          | Common G                                                                                                                                               | ulls.                                                                                                                                                                                                                                                                                        |
| Brent Geese.             | Blackheade                                                                                                                                             | ed Gulls (Winter).                                                                                                                                                                                                                                                                           |
| Bernicles.               | Richardson                                                                                                                                             | 's Arctic Gulls and Tern.                                                                                                                                                                                                                                                                    |
| Mallards.                | Sea Swallo                                                                                                                                             | ws.                                                                                                                                                                                                                                                                                          |
| Gadwals.                 | Black Guil                                                                                                                                             | lemots (Summer).                                                                                                                                                                                                                                                                             |
| Wigeon.                  | Cormorants                                                                                                                                             | ·<br>S.                                                                                                                                                                                                                                                                                      |
|                          | Do. (Young).  Golden Plovers (Winter).  Dotterels (Summer).  Turnstones.  Wild Swans.  Wild Geese.  Do.  Brent Geese.  Bernicles.  Mallards.  Gadwals. | Do. (Young).  Golden Plovers (Winter).  Dotterels (Summer).  Turnstones.  Wild Swans.  Wild Geese.  Do.  Brent Geese.  Bernicles.  Mallards.  Gadwals.  Pintails.  Shovellers.  Tufted Du Pochards.  Longtail D Redbreaste Lesser blac Common G Blackheade Richardson Sea Swallon Black Guil |