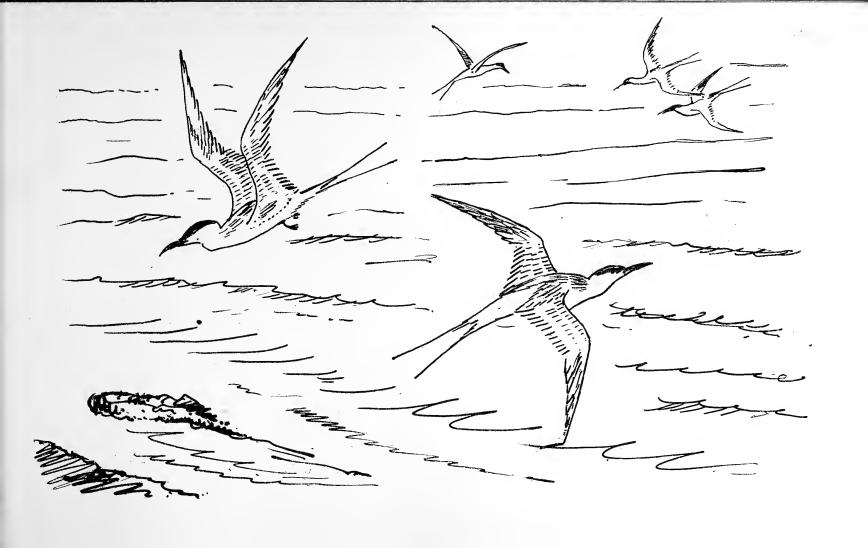

#### CONTENTS.

| Grey Plovers (Summer).   | Garganeys                                                                                                                                              | •                                                                                                                                                                                                                                                                                            |
|--------------------------|--------------------------------------------------------------------------------------------------------------------------------------------------------|----------------------------------------------------------------------------------------------------------------------------------------------------------------------------------------------------------------------------------------------------------------------------------------------|
| Do. (Young).             | Pintails.                                                                                                                                              |                                                                                                                                                                                                                                                                                              |
| Golden Plovers (Winter). | Shovellers.                                                                                                                                            |                                                                                                                                                                                                                                                                                              |
| Dotterels (Summer).      | Tufted Du                                                                                                                                              | cks.                                                                                                                                                                                                                                                                                         |
| Turnstones.              | Pochards.                                                                                                                                              |                                                                                                                                                                                                                                                                                              |
| Wild Swans.              | Longtail I                                                                                                                                             | oucks.                                                                                                                                                                                                                                                                                       |
|                          | Redbreaste                                                                                                                                             | d Mergansers.                                                                                                                                                                                                                                                                                |
| - 9                      | Lesser blac                                                                                                                                            | kbacked Gulls.                                                                                                                                                                                                                                                                               |
|                          | Common G                                                                                                                                               | ulls.                                                                                                                                                                                                                                                                                        |
| Brent Geese.             | Blackheade                                                                                                                                             | ed Gulls (Winter).                                                                                                                                                                                                                                                                           |
| Bernicles.               | Richardson                                                                                                                                             | 's Arctic Gulls and Tern.                                                                                                                                                                                                                                                                    |
| Mallards.                | Sea Swallo                                                                                                                                             | ws.                                                                                                                                                                                                                                                                                          |
| Gadwals.                 | Black Guil                                                                                                                                             | lemots (Summer).                                                                                                                                                                                                                                                                             |
| Wigeon.                  | Cormorants                                                                                                                                             | ·<br>S.                                                                                                                                                                                                                                                                                      |
|                          | Do. (Young).  Golden Plovers (Winter).  Dotterels (Summer).  Turnstones.  Wild Swans.  Wild Geese.  Do.  Brent Geese.  Bernicles.  Mallards.  Gadwals. | Do. (Young).  Golden Plovers (Winter).  Dotterels (Summer).  Turnstones.  Wild Swans.  Wild Geese.  Do.  Brent Geese.  Bernicles.  Mallards.  Gadwals.  Pintails.  Shovellers.  Tufted Du Pochards.  Longtail D Redbreaste Lesser blac Common G Blackheade Richardson Sea Swallon Black Guil |