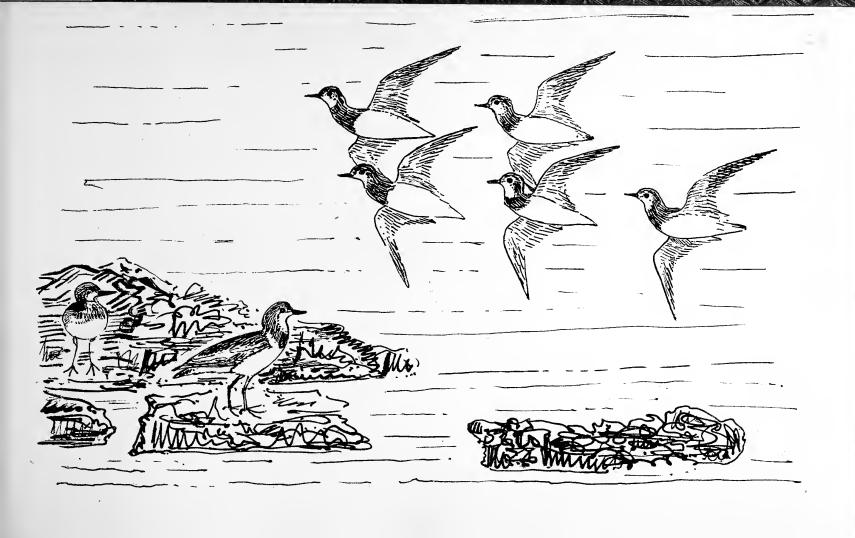

#### CONTENTS.

| Grey Plovers (Summer).   | Garganeys                                                                                                                                              | •                                                                                                                                                                                                                                                                                            |
|--------------------------|--------------------------------------------------------------------------------------------------------------------------------------------------------|----------------------------------------------------------------------------------------------------------------------------------------------------------------------------------------------------------------------------------------------------------------------------------------------|
| Do. (Young).             | Pintails.                                                                                                                                              |                                                                                                                                                                                                                                                                                              |
| Golden Plovers (Winter). | Shovellers.                                                                                                                                            |                                                                                                                                                                                                                                                                                              |
| Dotterels (Summer).      | Tufted Du                                                                                                                                              | cks.                                                                                                                                                                                                                                                                                         |
| Turnstones.              | Pochards.                                                                                                                                              |                                                                                                                                                                                                                                                                                              |
| Wild Swans.              | Longtail I                                                                                                                                             | oucks.                                                                                                                                                                                                                                                                                       |
|                          | Redbreaste                                                                                                                                             | d Mergansers.                                                                                                                                                                                                                                                                                |
| - 9                      | Lesser blac                                                                                                                                            | kbacked Gulls.                                                                                                                                                                                                                                                                               |
|                          | Common G                                                                                                                                               | ulls.                                                                                                                                                                                                                                                                                        |
| Brent Geese.             | Blackheade                                                                                                                                             | ed Gulls (Winter).                                                                                                                                                                                                                                                                           |
| Bernicles.               | Richardson                                                                                                                                             | 's Arctic Gulls and Tern.                                                                                                                                                                                                                                                                    |
| Mallards.                | Sea Swallo                                                                                                                                             | ws.                                                                                                                                                                                                                                                                                          |
| Gadwals.                 | Black Guil                                                                                                                                             | lemots (Summer).                                                                                                                                                                                                                                                                             |
| Wigeon.                  | Cormorants                                                                                                                                             | ·<br>S.                                                                                                                                                                                                                                                                                      |
|                          | Do. (Young).  Golden Plovers (Winter).  Dotterels (Summer).  Turnstones.  Wild Swans.  Wild Geese.  Do.  Brent Geese.  Bernicles.  Mallards.  Gadwals. | Do. (Young).  Golden Plovers (Winter).  Dotterels (Summer).  Turnstones.  Wild Swans.  Wild Geese.  Do.  Brent Geese.  Bernicles.  Mallards.  Gadwals.  Pintails.  Shovellers.  Tufted Du Pochards.  Longtail D Redbreaste Lesser blac Common G Blackheade Richardson Sea Swallon Black Guil |