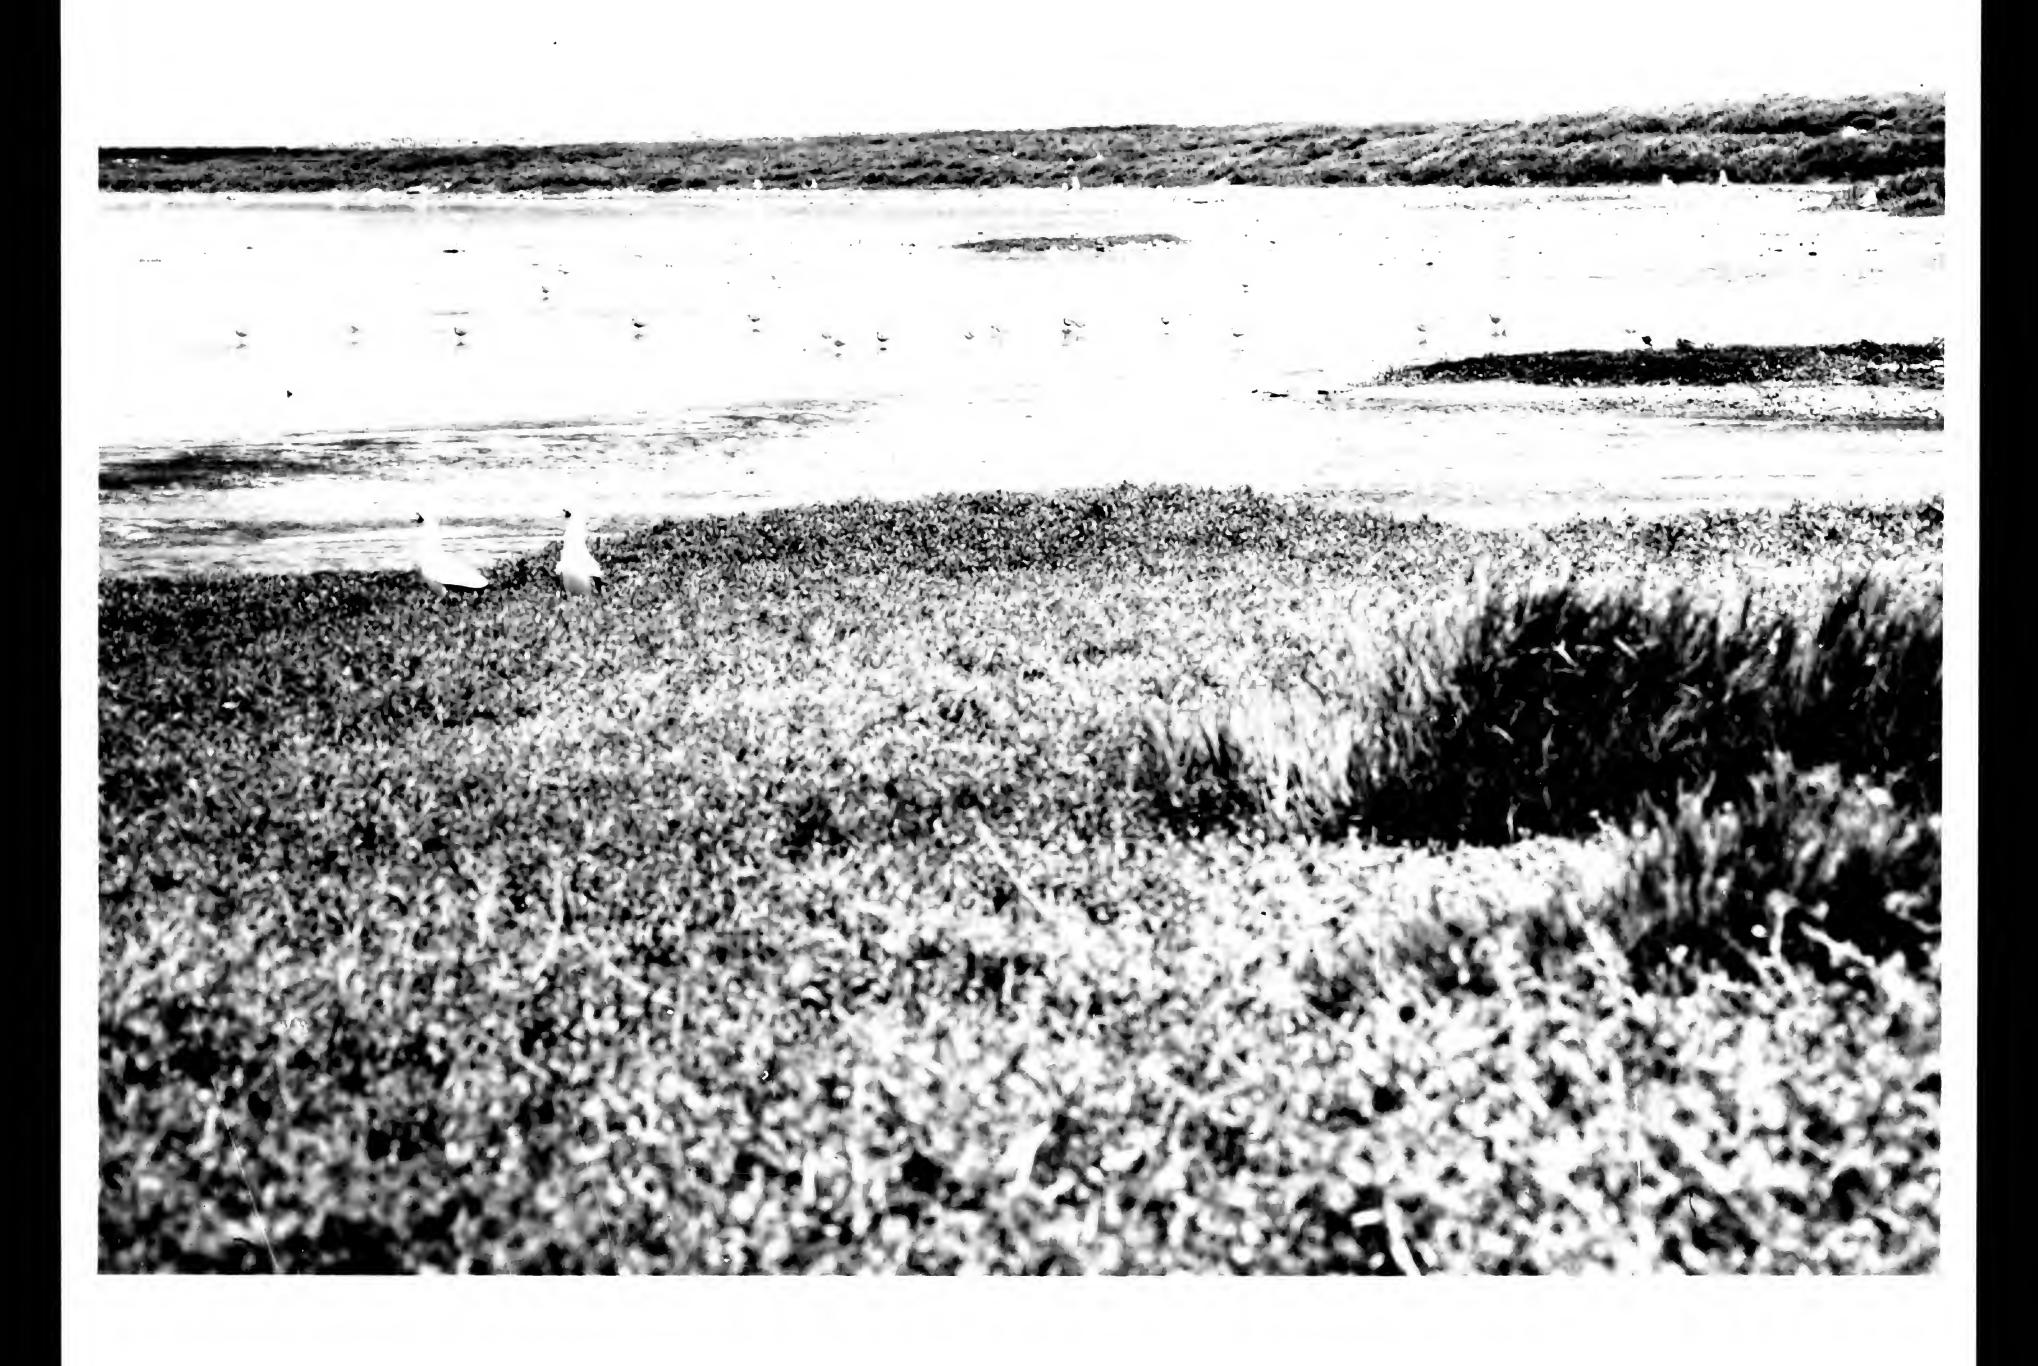

820

#820
Blue-faced Booby w/egg on west shore
14 June 1966
P.C. Shelton on Laysan

Neg. # 5/2 Photo P.C.Shelton McKean Island, April, 17,1966
Pair of Blue-faced Boobies along lagoon. Sesuviim in foreground shorebirds in background.