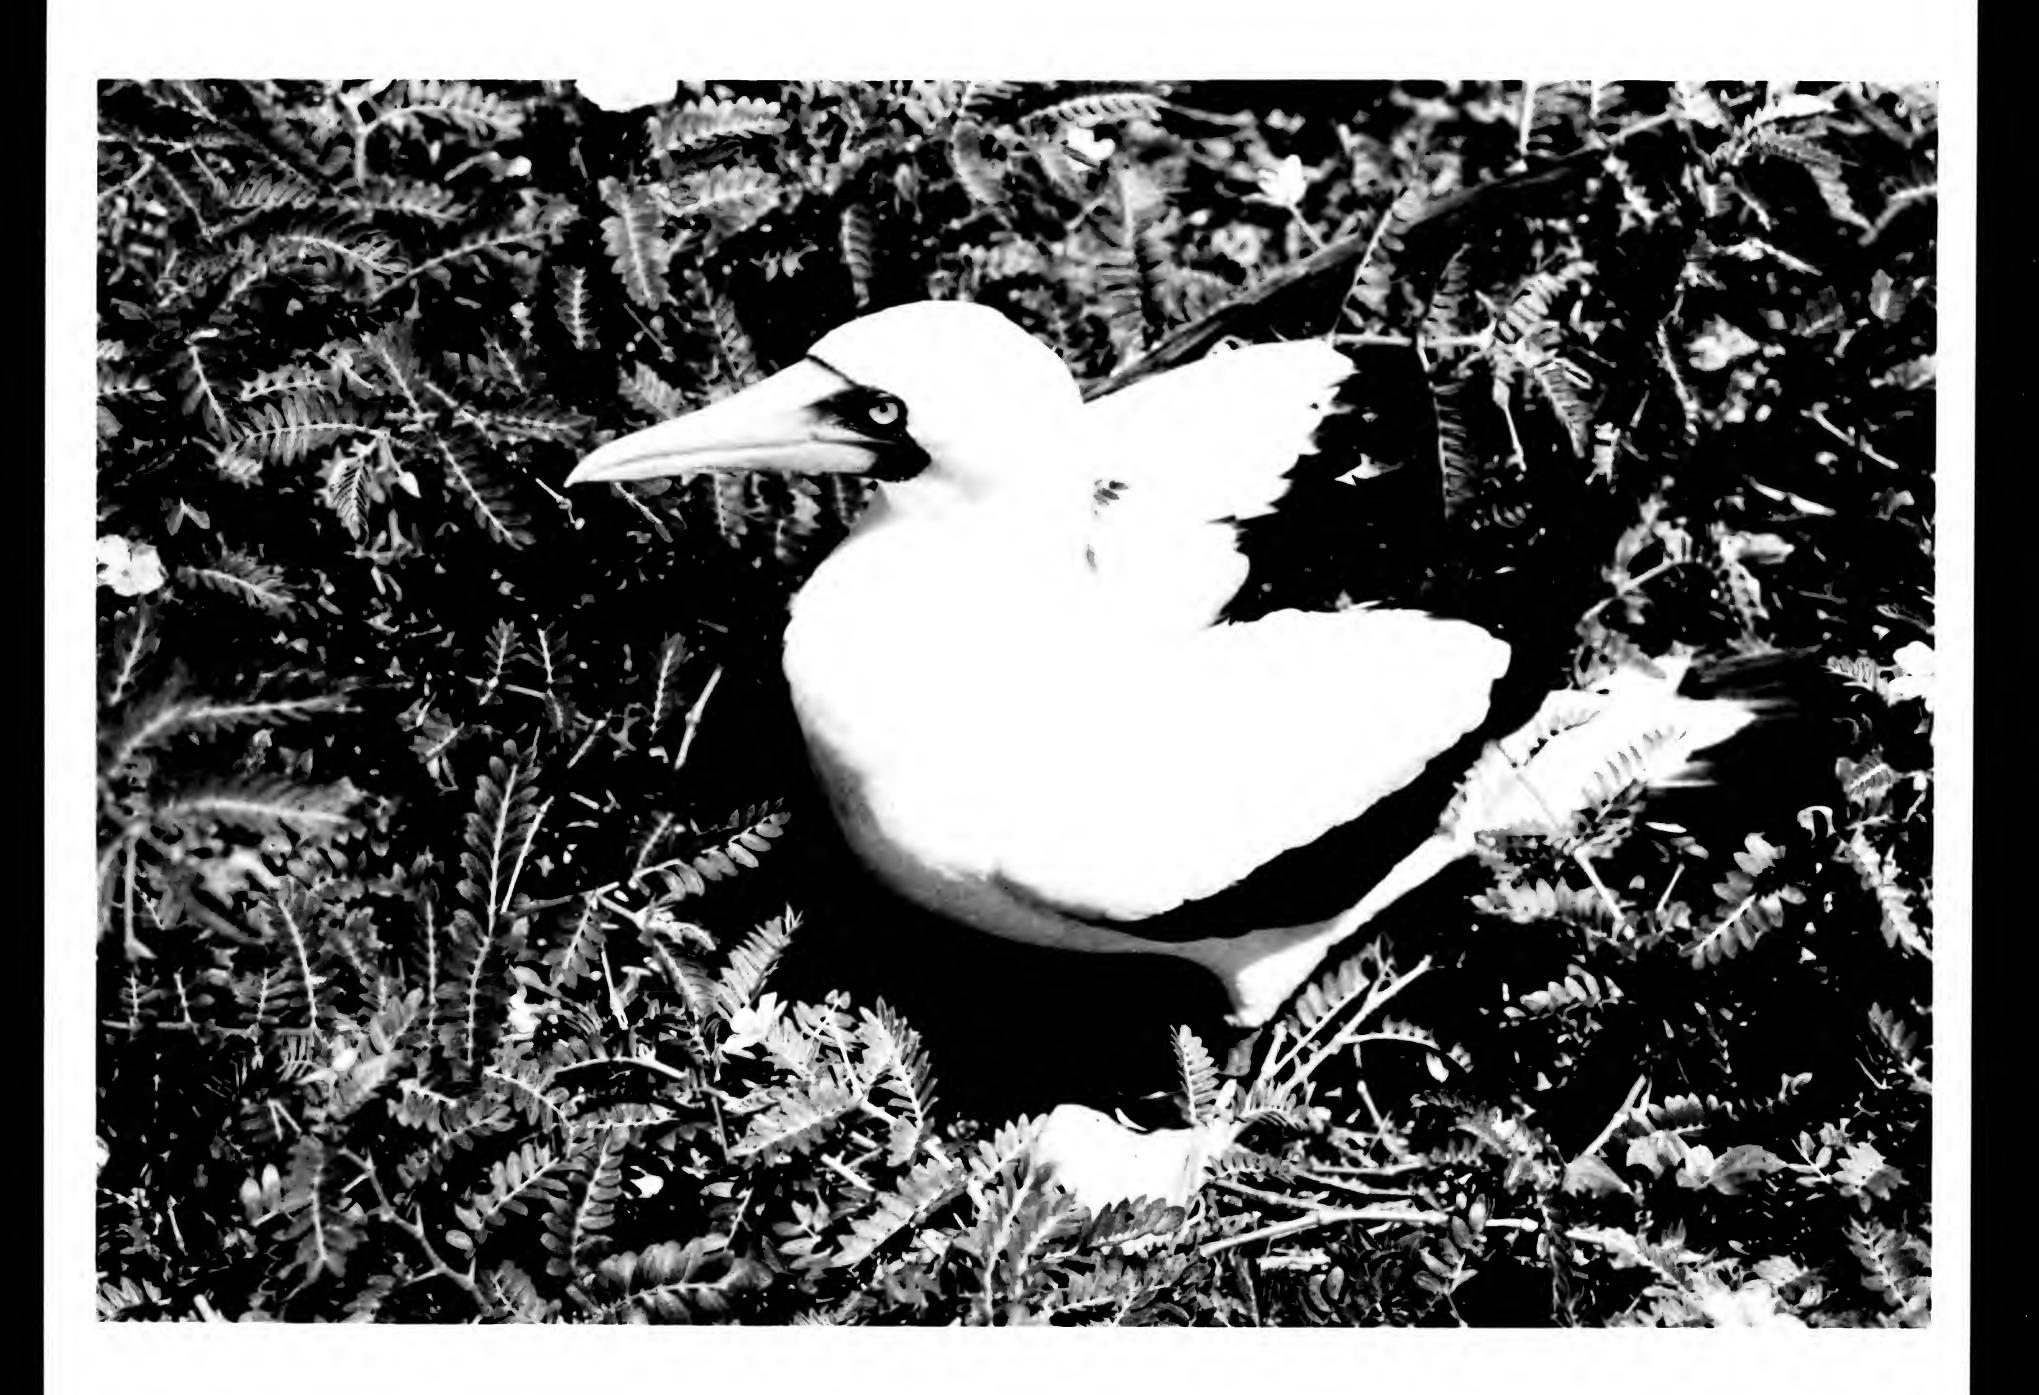

PHOENIX Island - Nov. 5, 1963

Female Masked Booby at nest in Sesuvium at edge of lagoon. Note Hippoboscid infestation on throat

neg. no. 153

negative no, 12 Sula dactylatra Lisianski Leb, 63

Howland I March 1963 masked Booley incubating at nest negative no 4