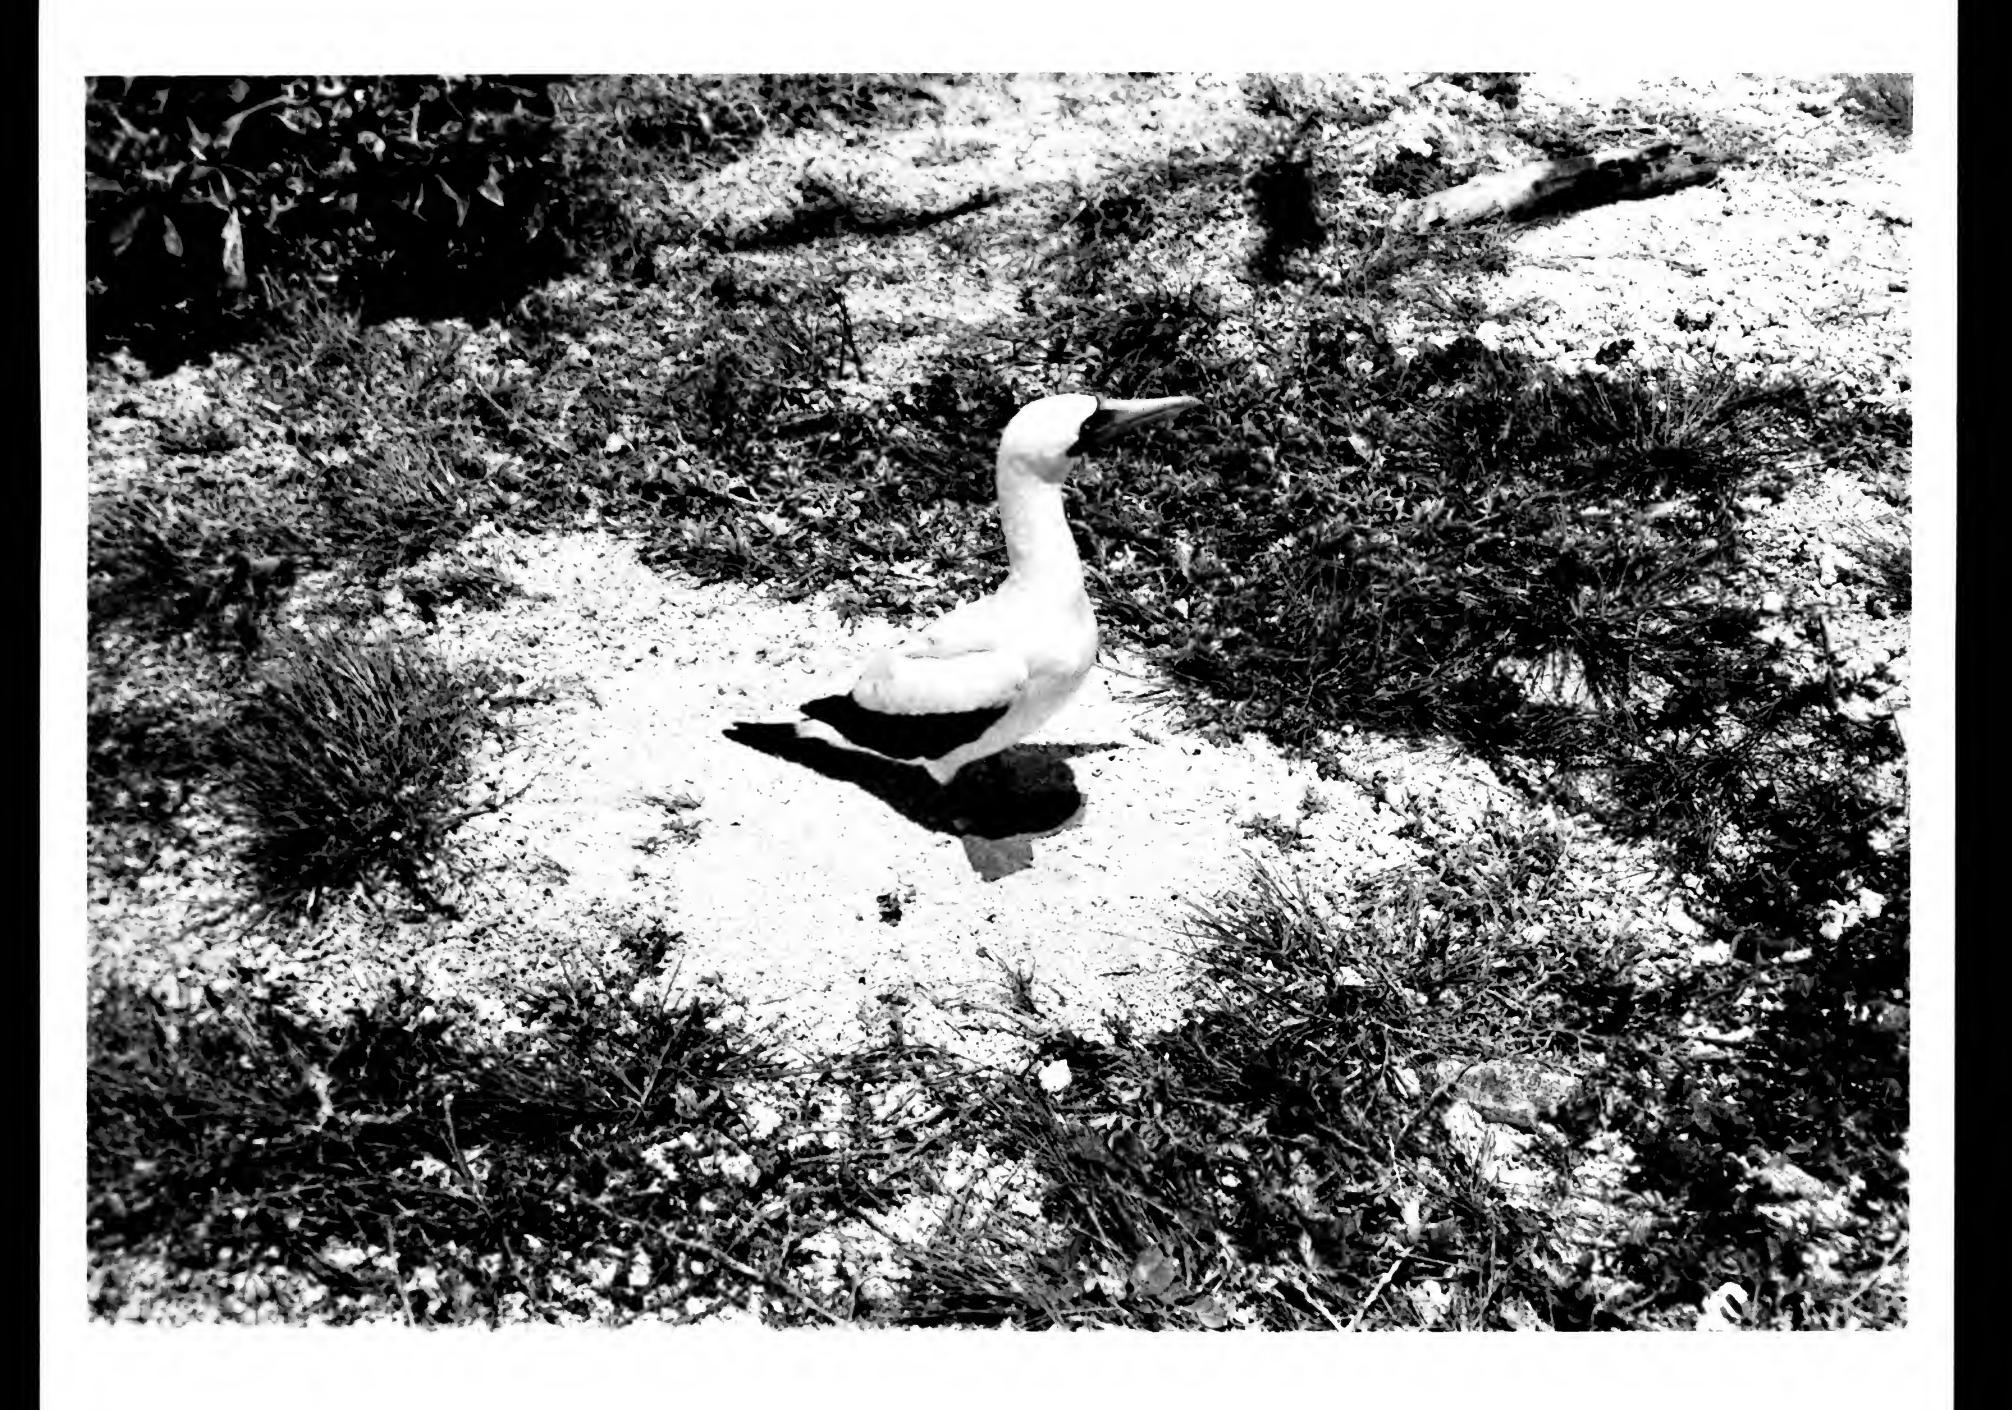

PHOENIX Island - Nov. 5, 1963

Female Masked Booby at nest in Sesuvium at edge of lagoon. Note Hippoboscid infestation on throat

neg. no. 153

negative no, 12 Sula dactylatra Lisianski Leb, 63

Howland I March 1963 masked Booley incubating at nest negative no 4