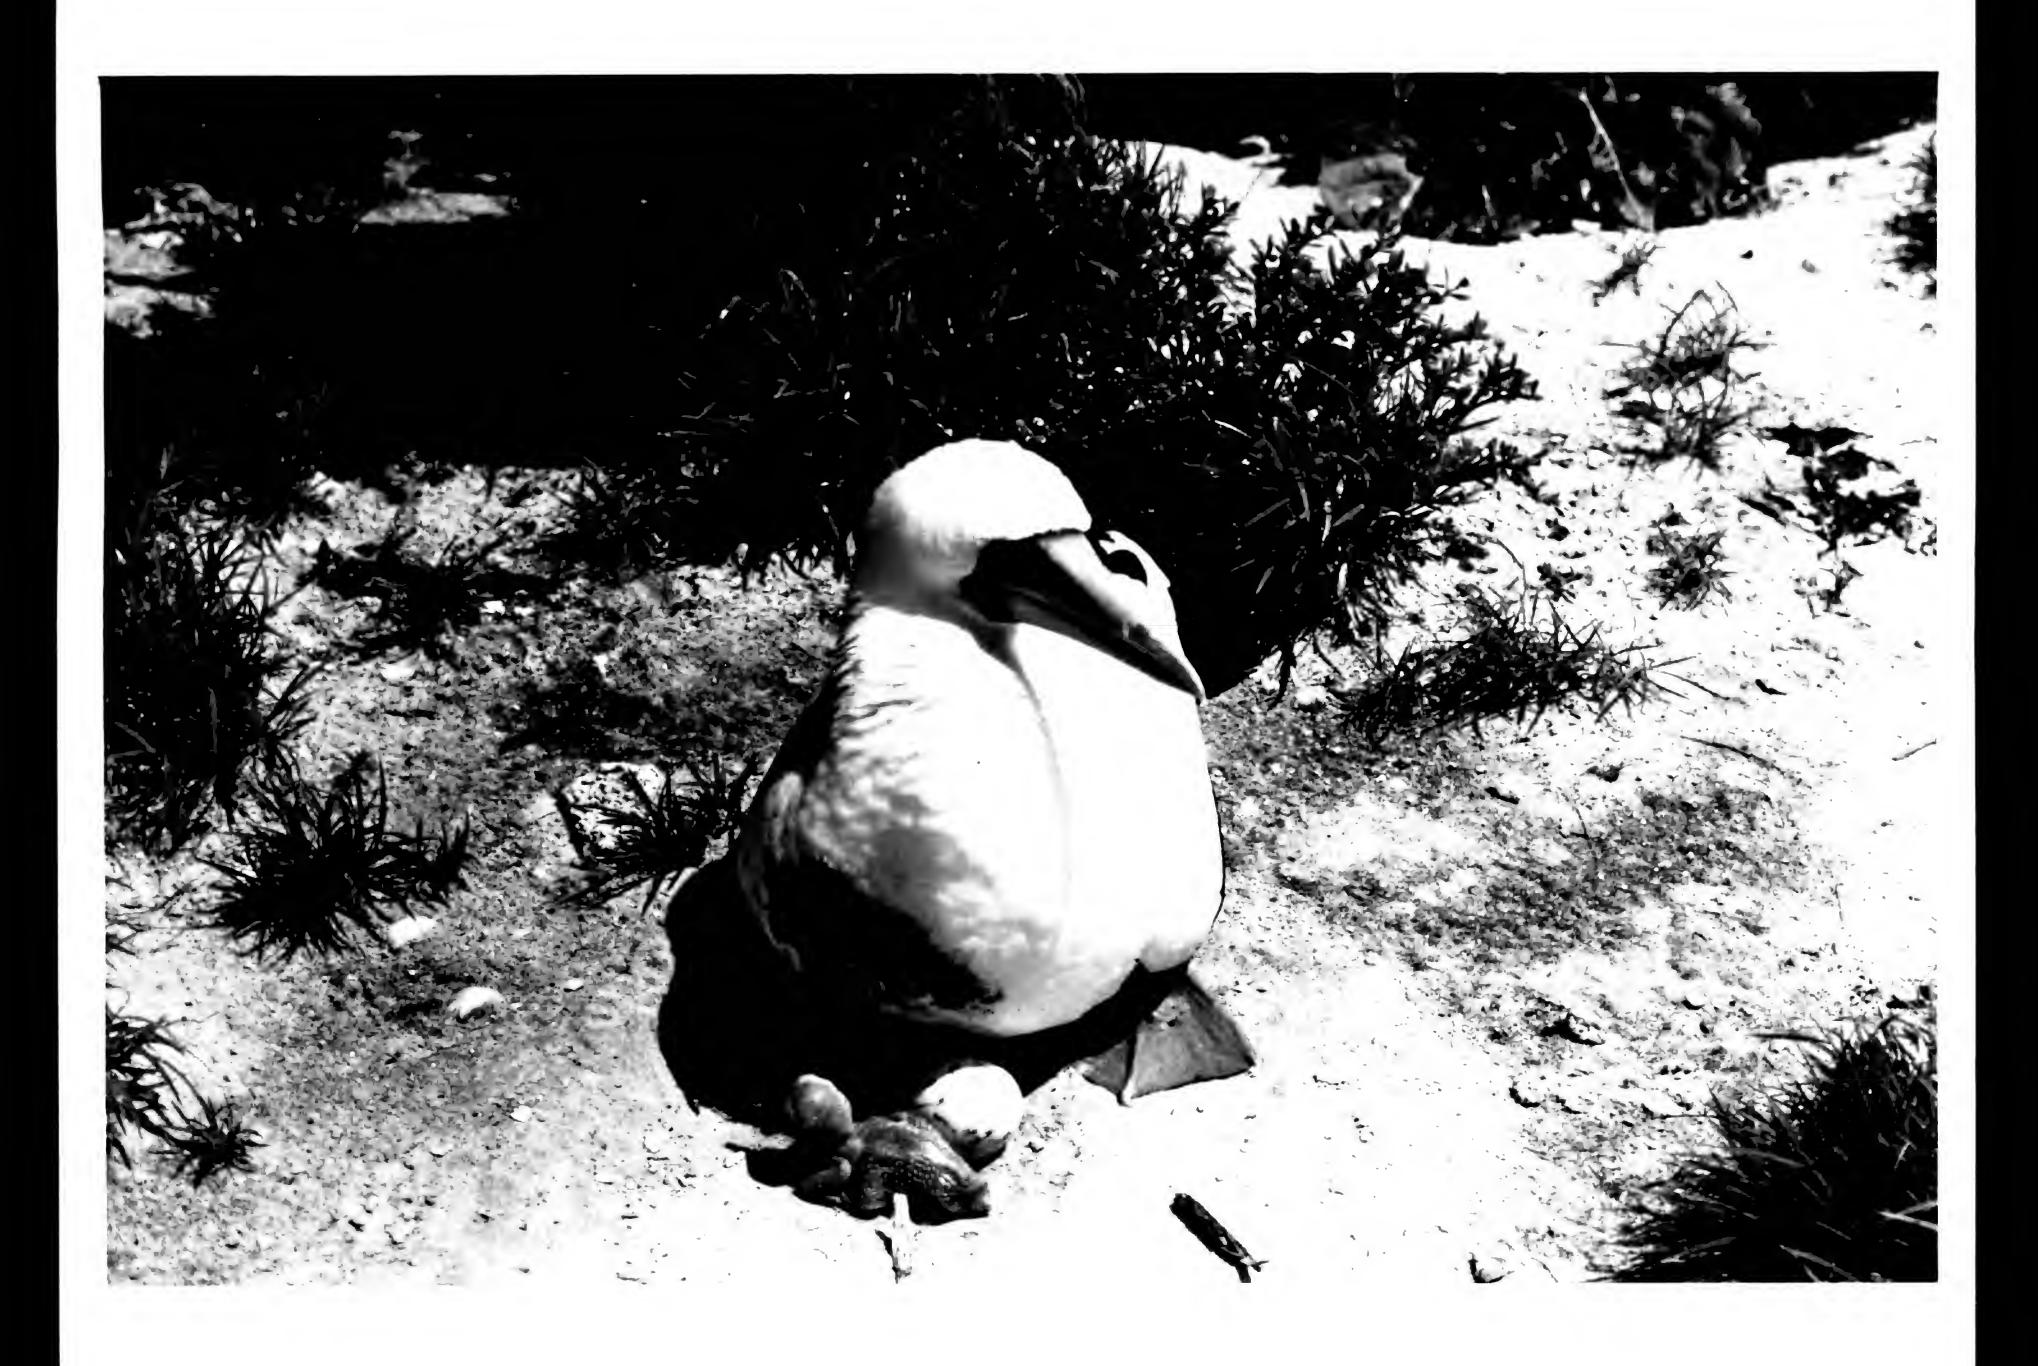

PHOENIX Island - Nov. 5, 1963

Female Masked Booby at nest in Sesuvium at edge of lagoon. Note Hippoboscid infestation on throat

neg. no. 153

negative no, 12 Sula dactylatra Lisianski Leb, 63

Howland I March 1963 masked Booley incubating at nest negative no 4