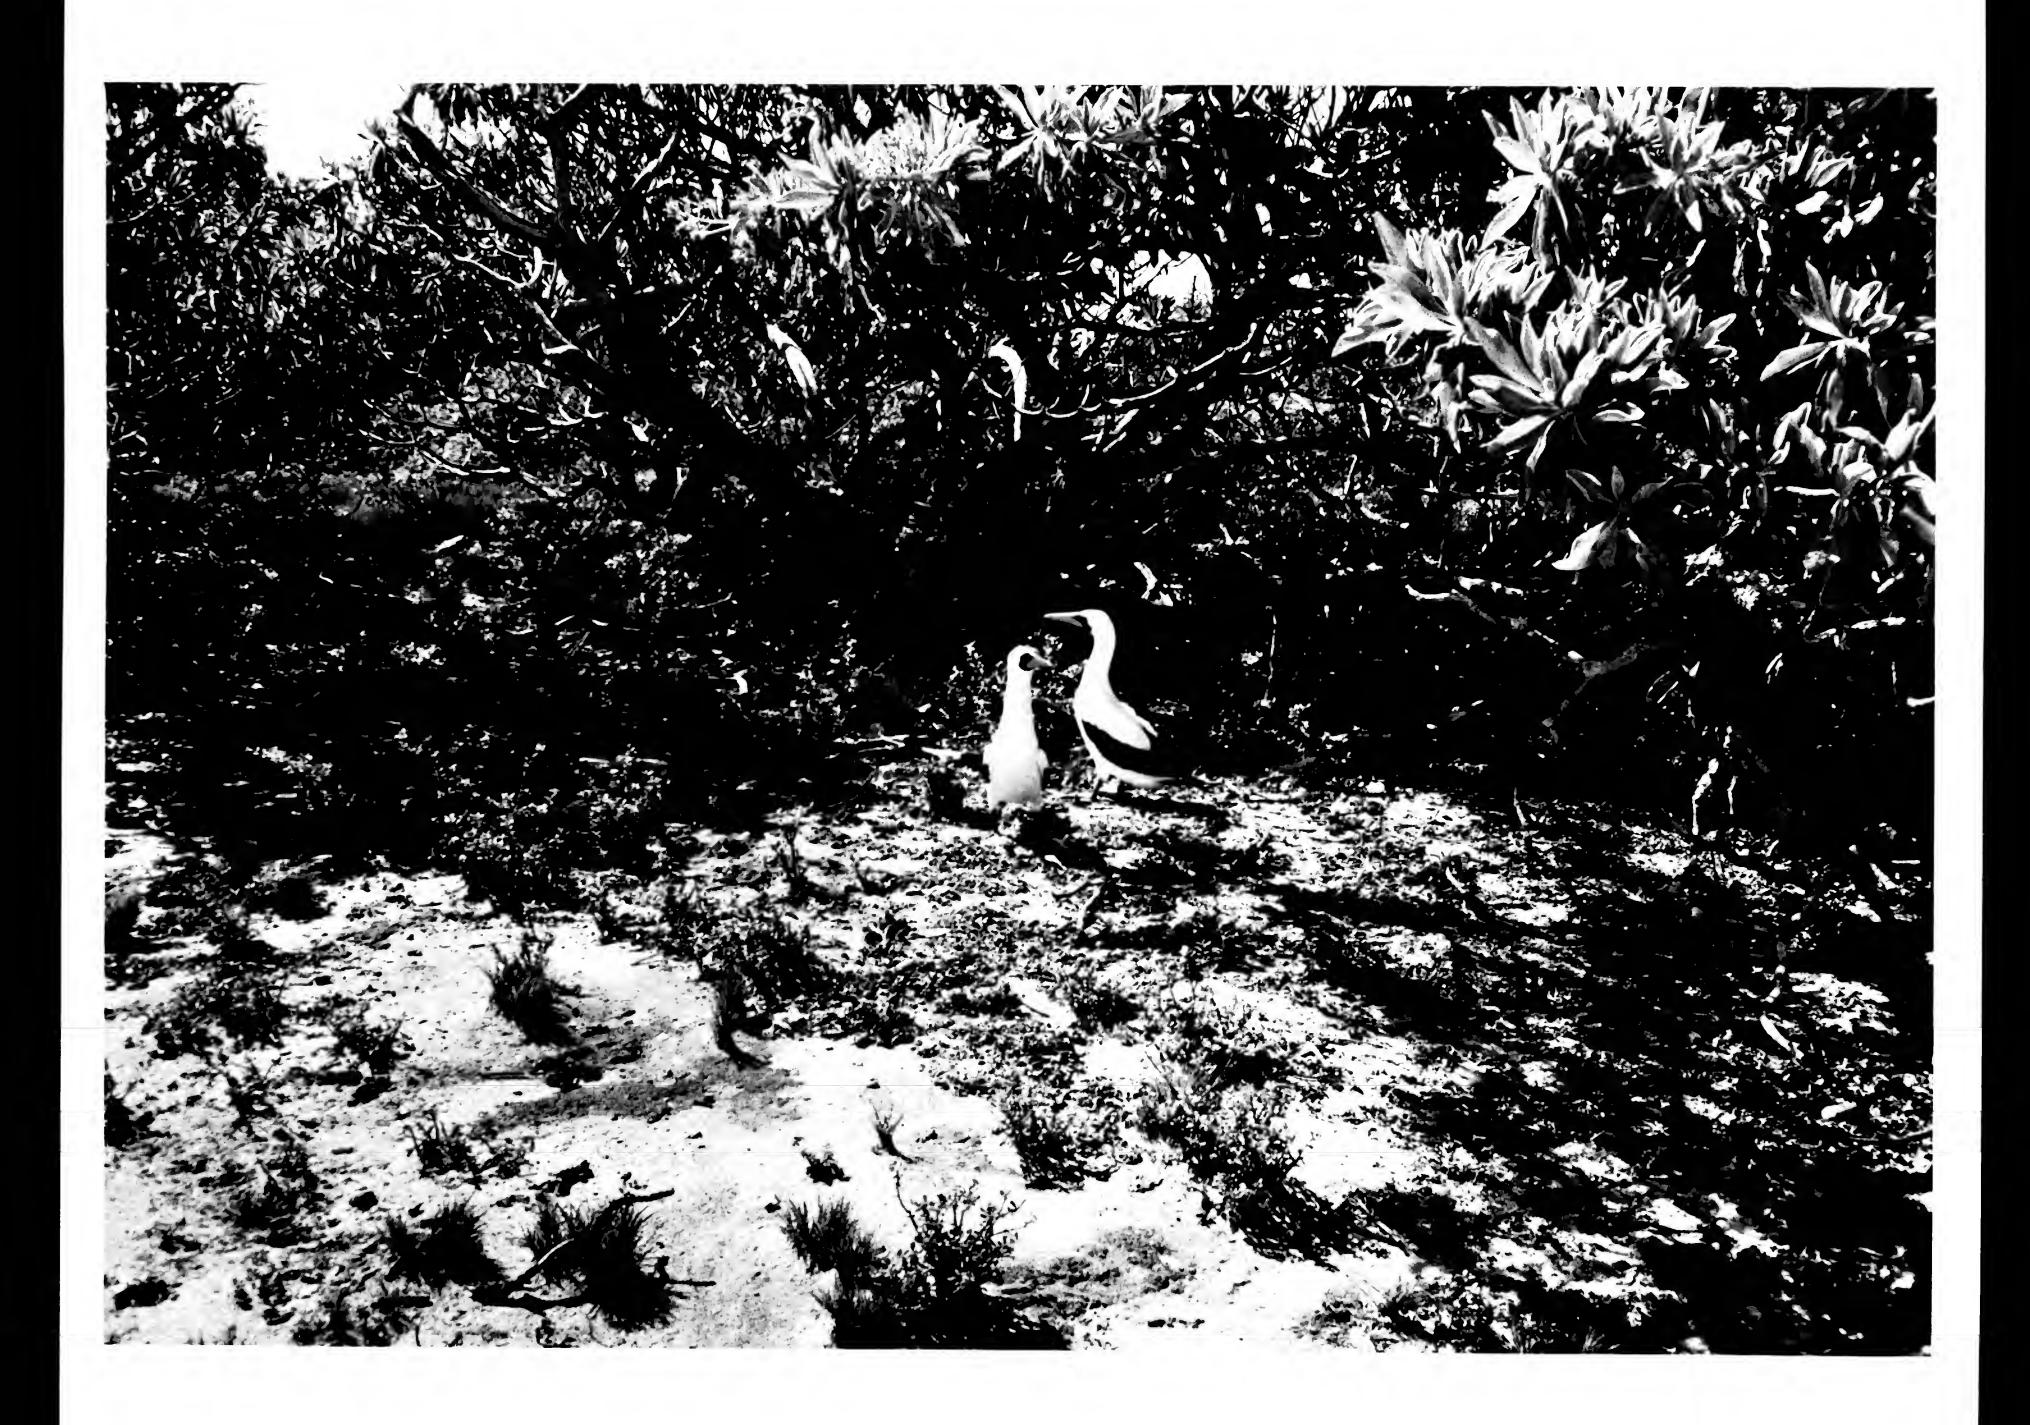

A B AMERSON, J.

Neg. #87A Jarvis Island
Blue-faced Booby nest with
2 nestlings.
November 1964
Photo P.W.Woodward

Neg. # 75A Birnie Island
Blue-faxed Booby with 2 eggs.
8 November 1964
Photo P. W. Woodward

....

Neg#88A Jarvis I Imm. Bene-faced books begging from adult NOV. 1964 P. Woodward