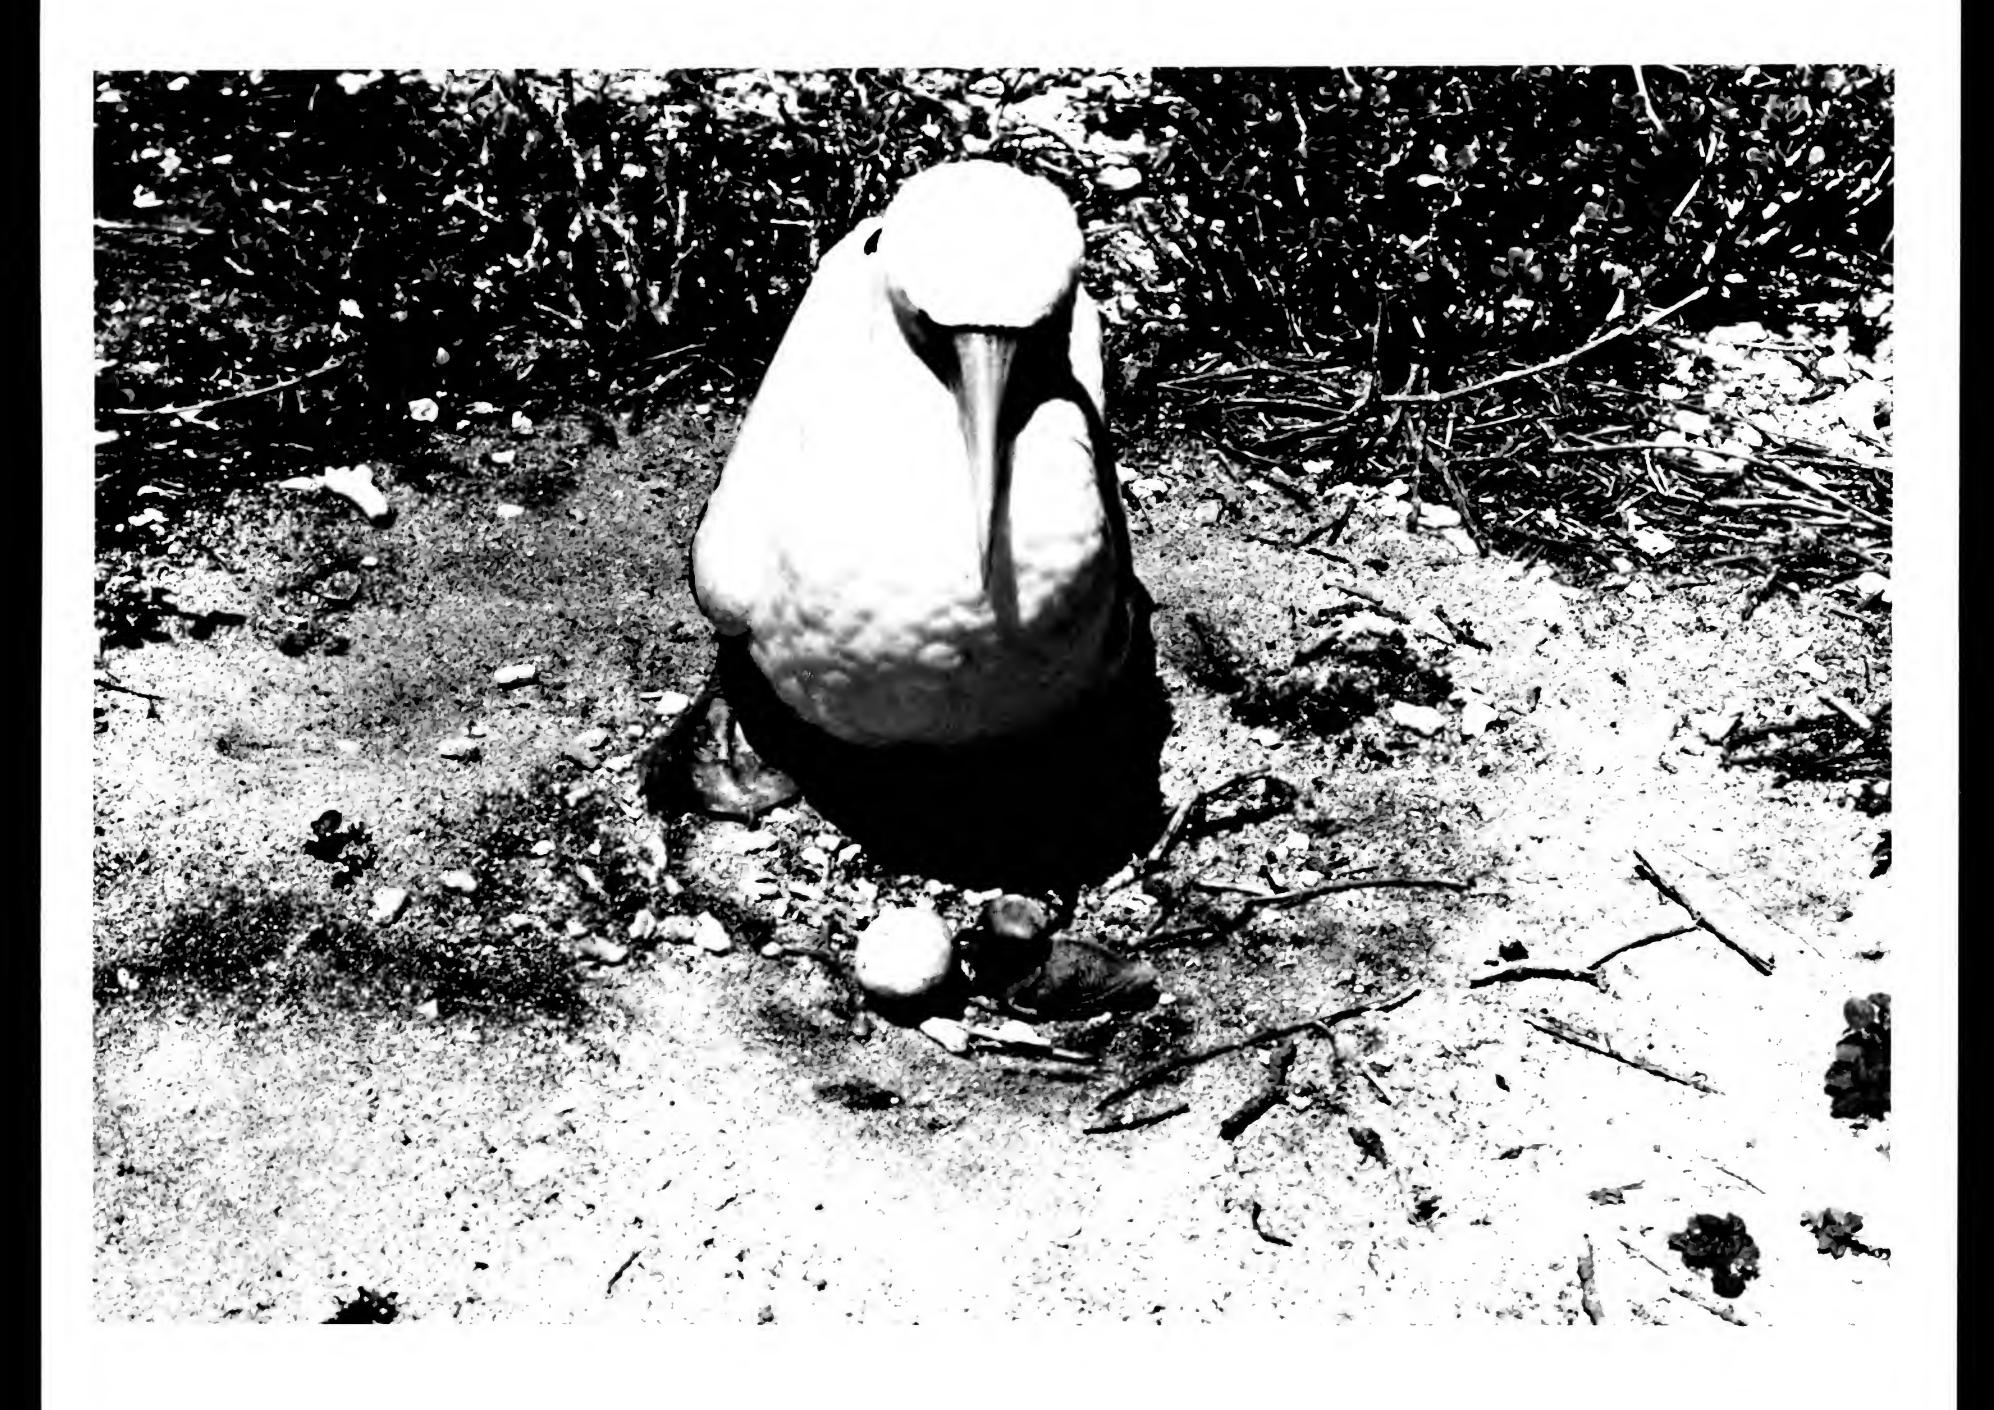

Bikar Atoll, Jaboerukku Island October 18, 1964 Blue-faced Booby on nest by Messerschmidt

E5

Jaboerukku Is., Bikar Atoll 10/17/64
Masked Booby, chick and egg
Phil Lehner

7

Taongi Atoll, Sibylla I.
Oct 11, 1964
Pair of Blue-faced Boobies
selecting nest site.