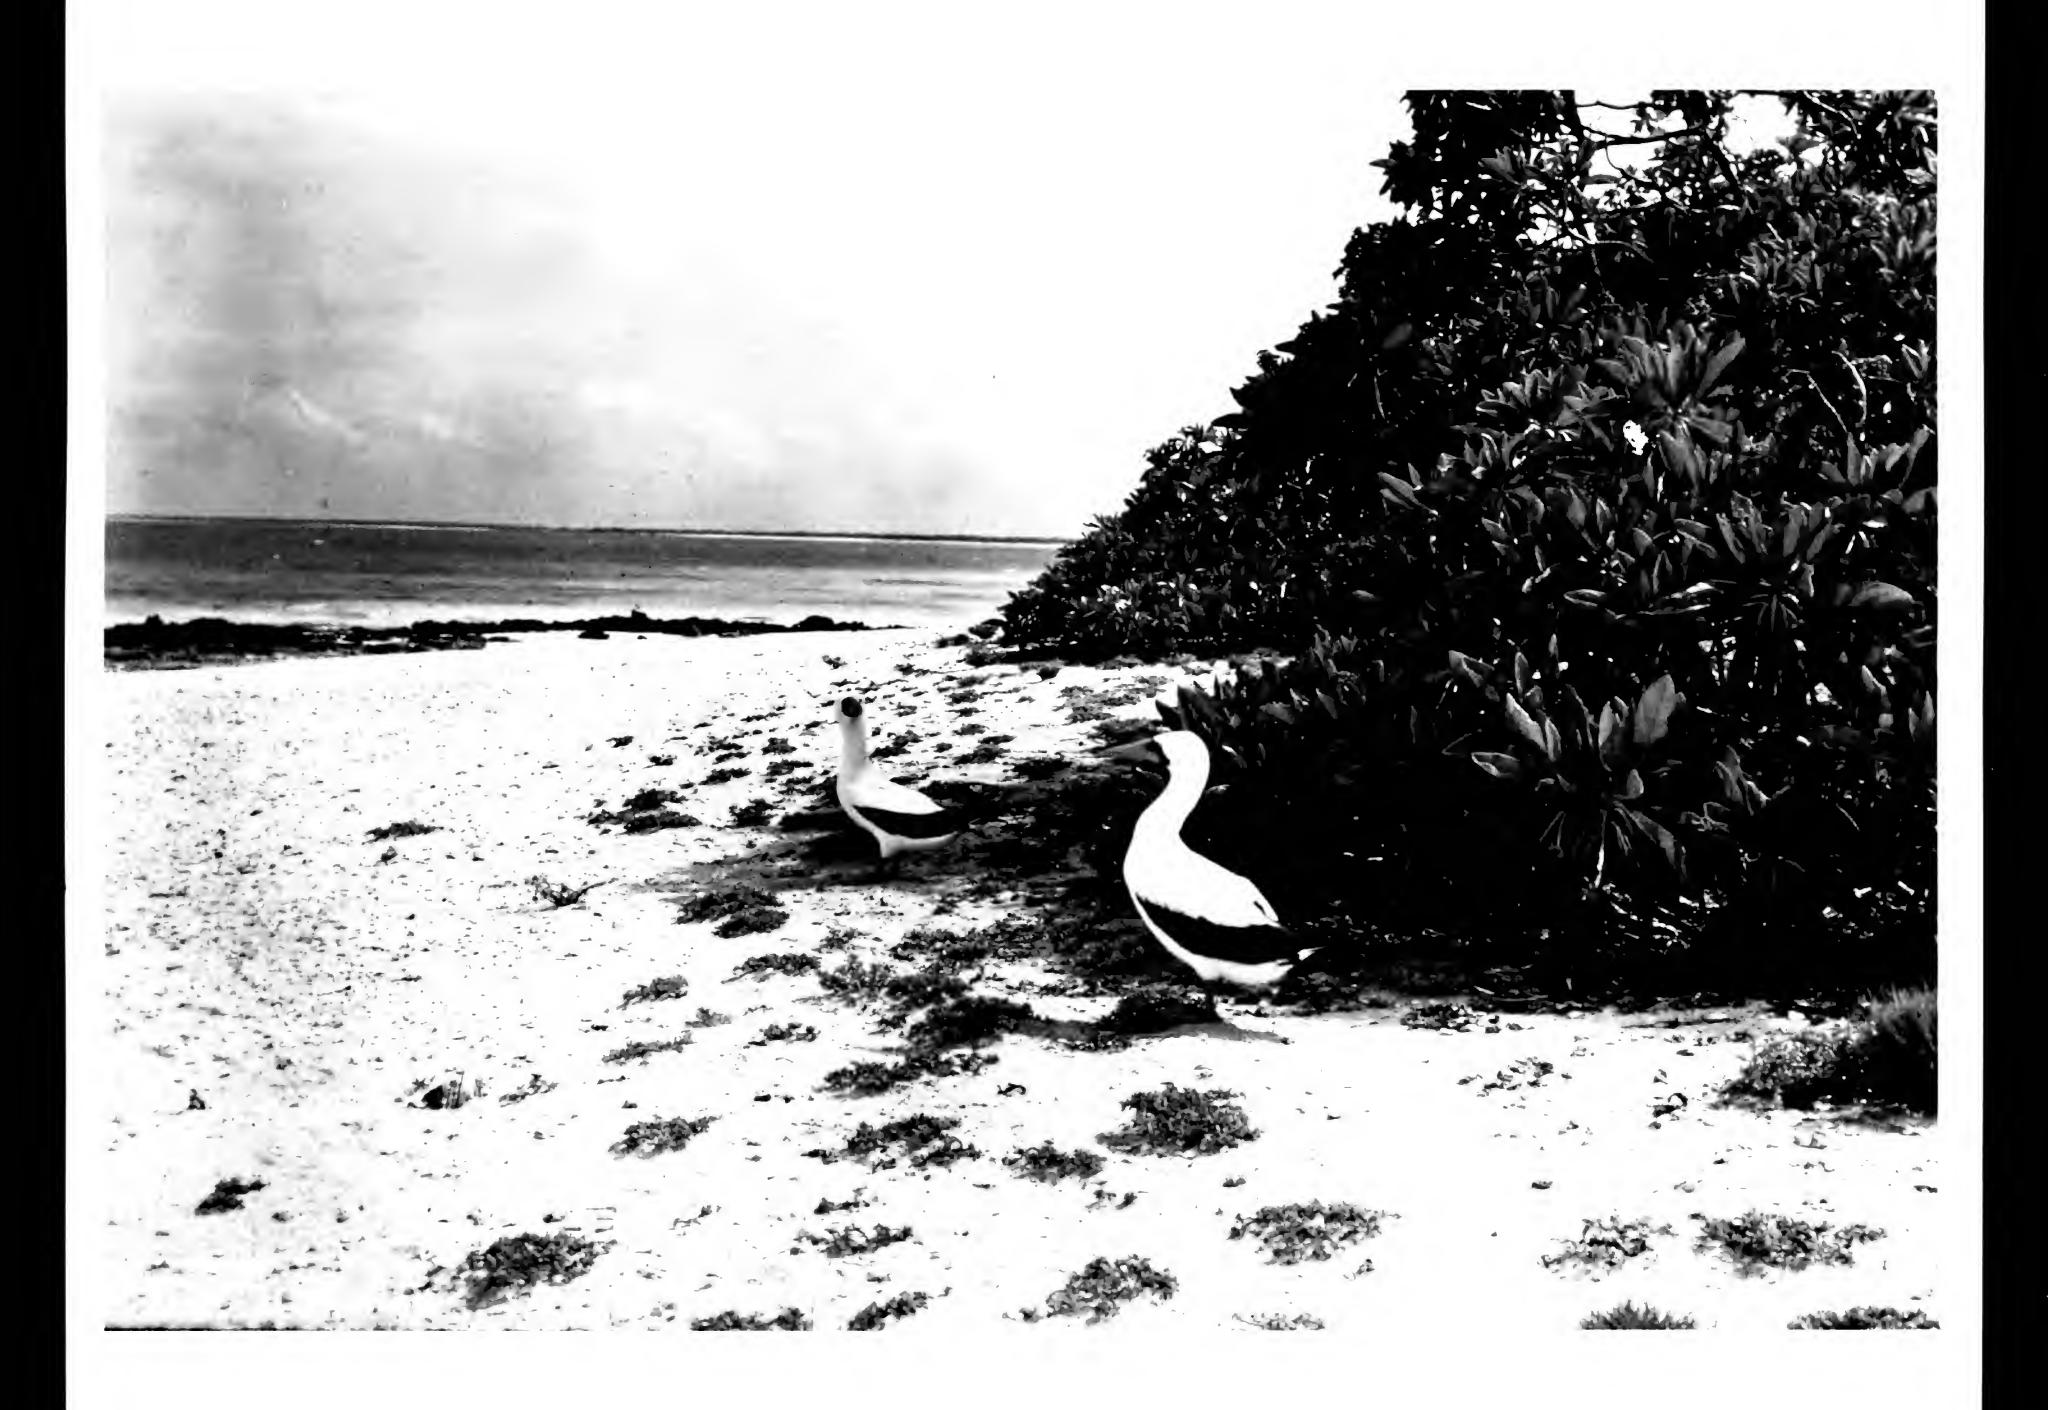

820

#820
Blue-faced Booby w/egg on west shore
14 June 1966
P.C. Shelton on Laysan

Neg. # 5/2 Photo P.C.Shelton McKean Island, April, 17,1966
Pair of Blue-faced Boobies along lagoon. Sesuviim in foreground shorebirds in background.