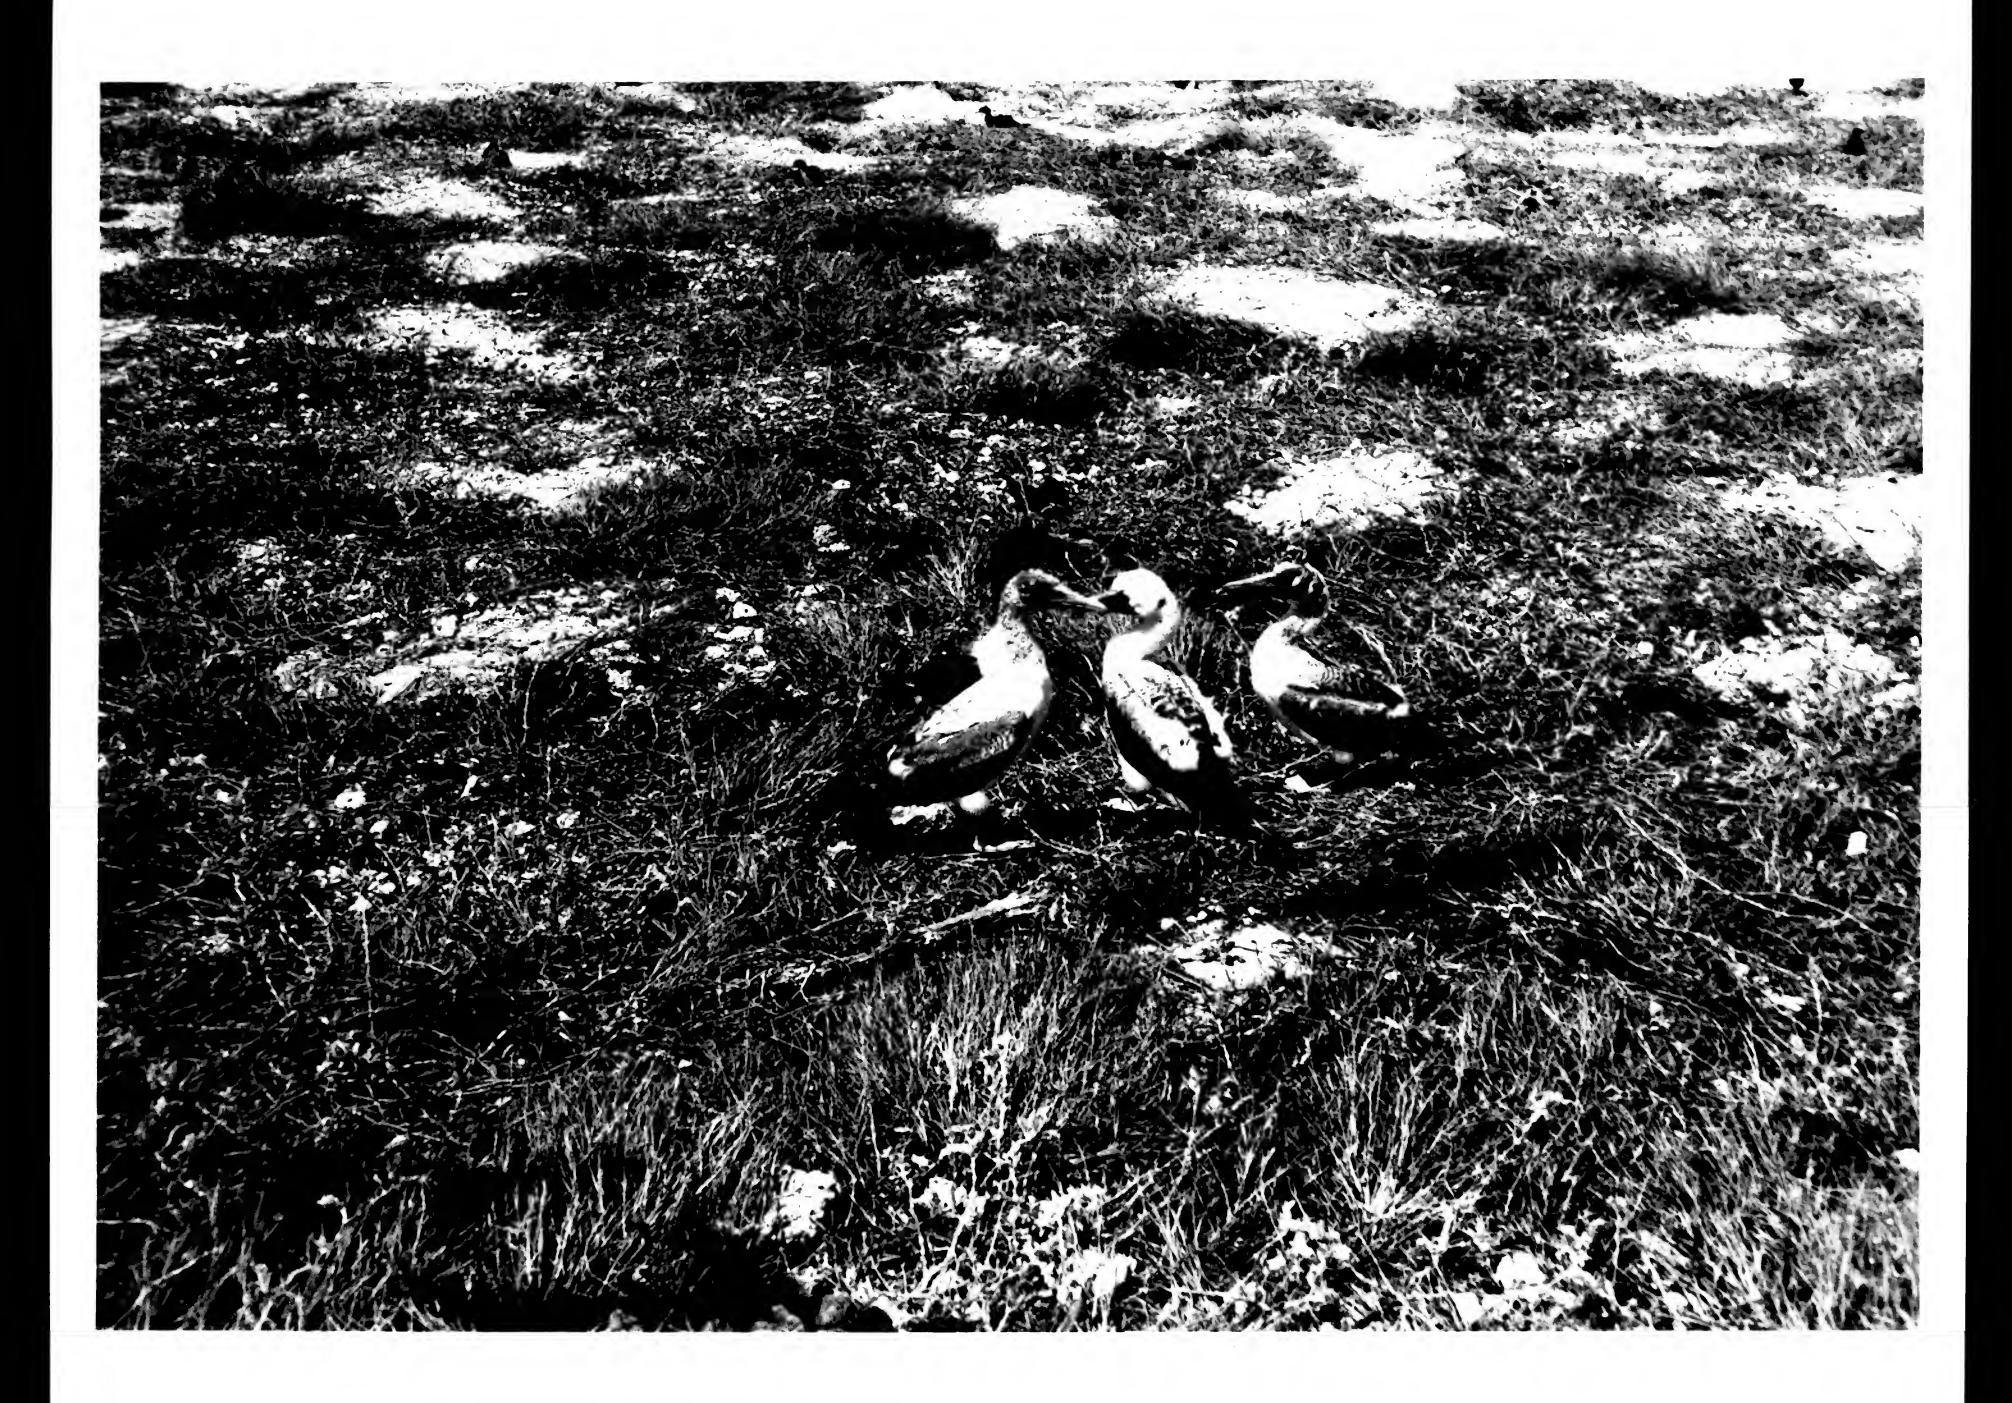

A B AMERSON, J.

Neg. #87A Jarvis Island
Blue-faced Booby nest with
2 nestlings.
November 1964
Photo P.W.Woodward

Neg. # 75A Birnie Island
Blue-faxed Booby with 2 eggs.
8 November 1964
Photo P. W. Woodward