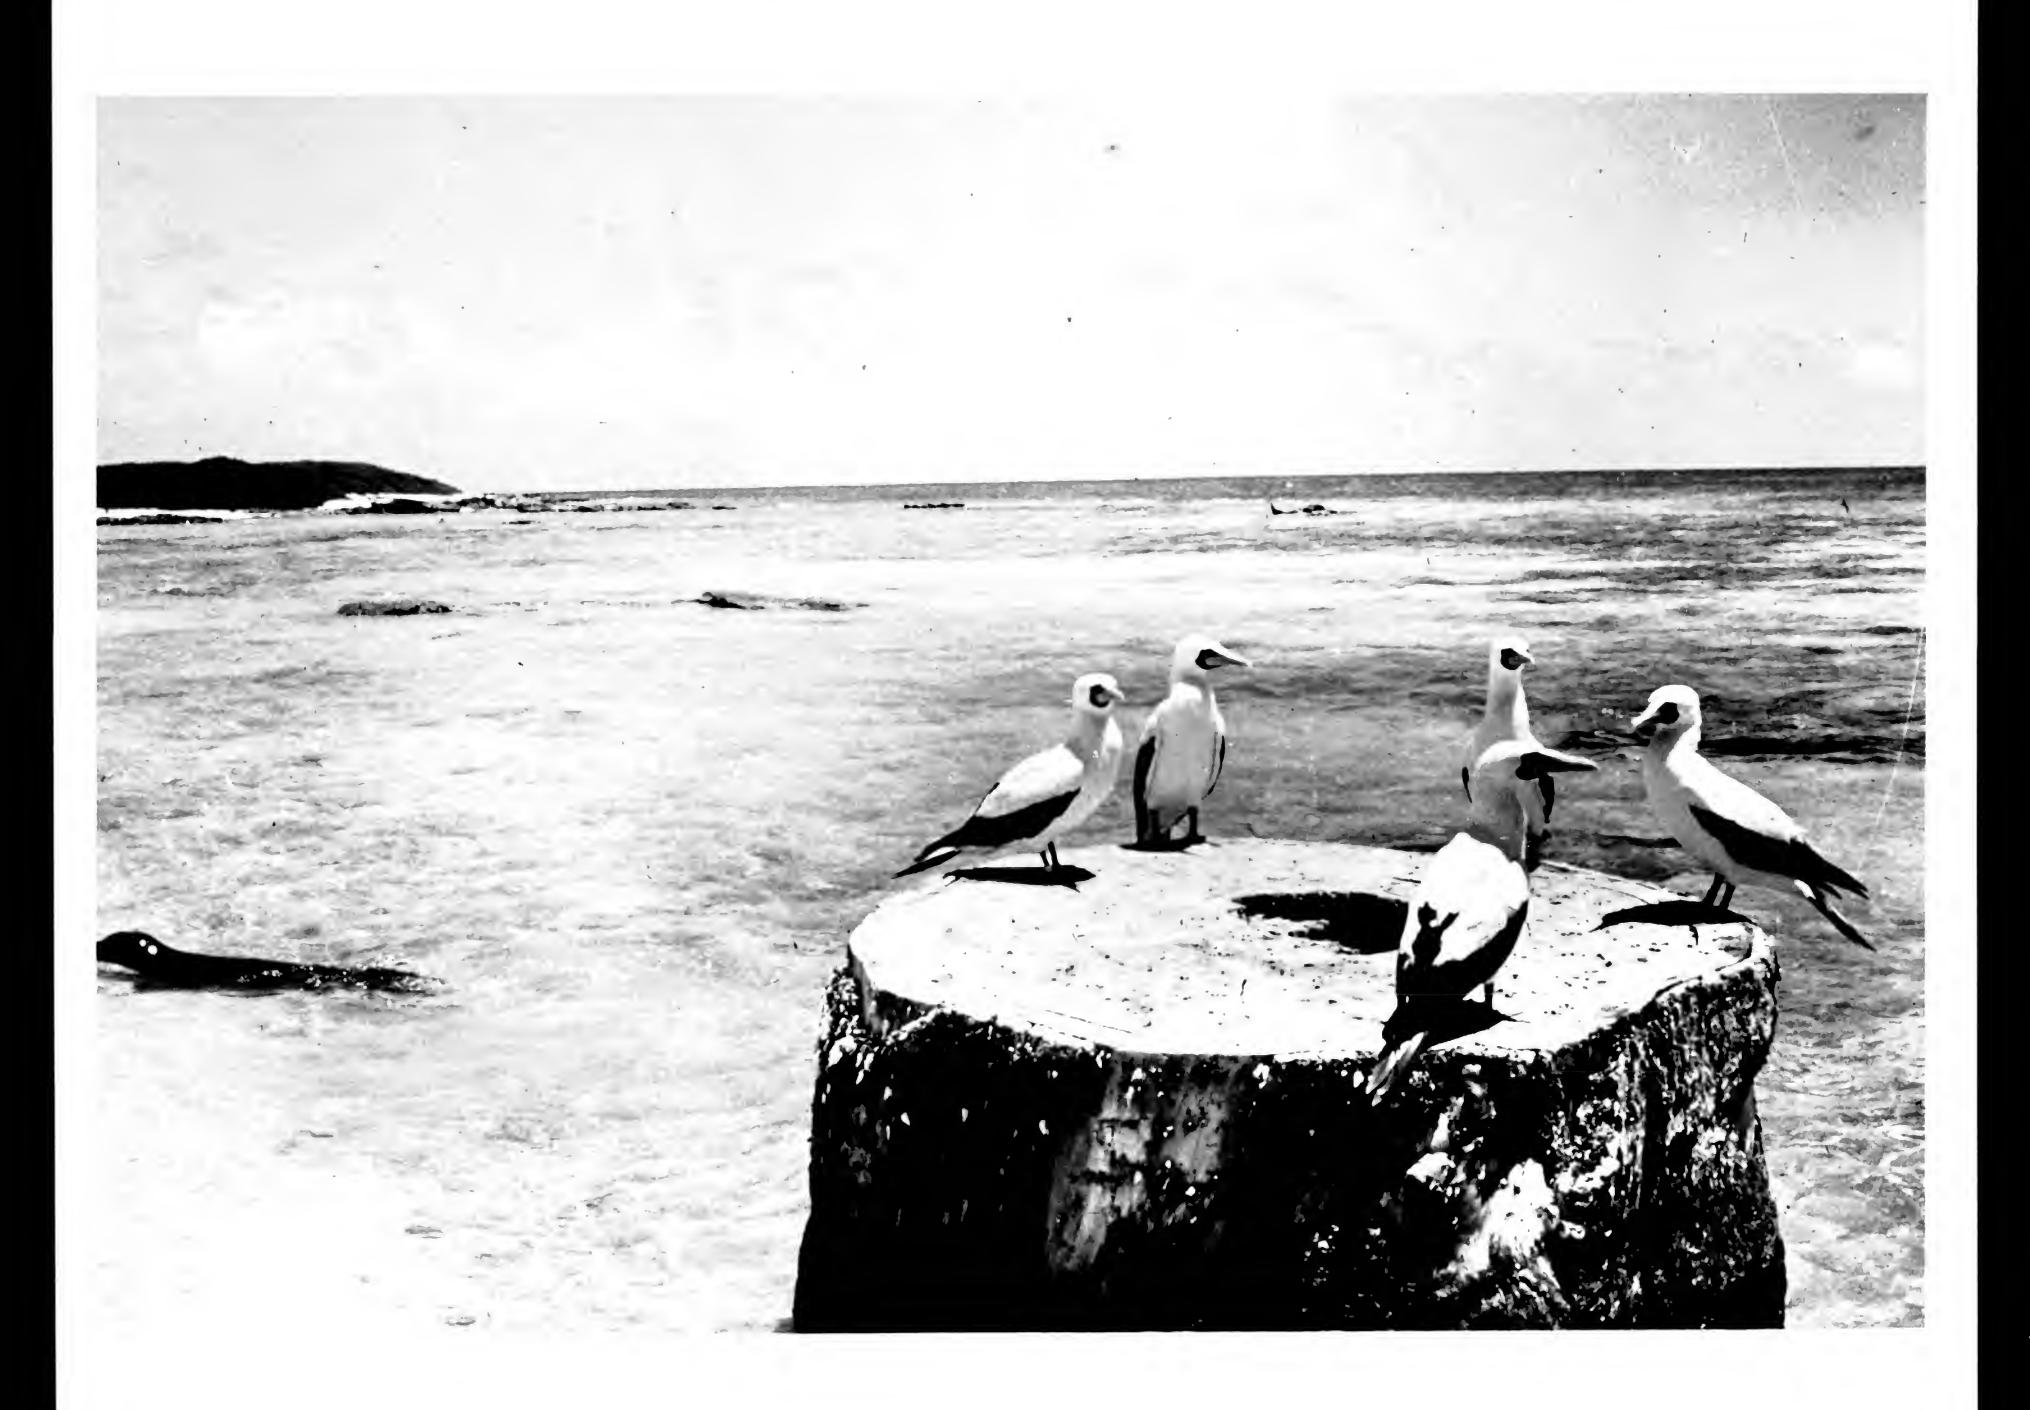

THE PROBUCE ON RESOLD DIPLY of Aut Short THE S. WINSDIAM PHISTIRE IN THE MEET BOOM mez. mo. 163 Back I

58 A Birnie I. Photo Pho

Neg. # '582
Lisianski Island, Sept. 1-4,1967
Club of Blue-faced Boobies on
south point.
Photo R.B.Clapp