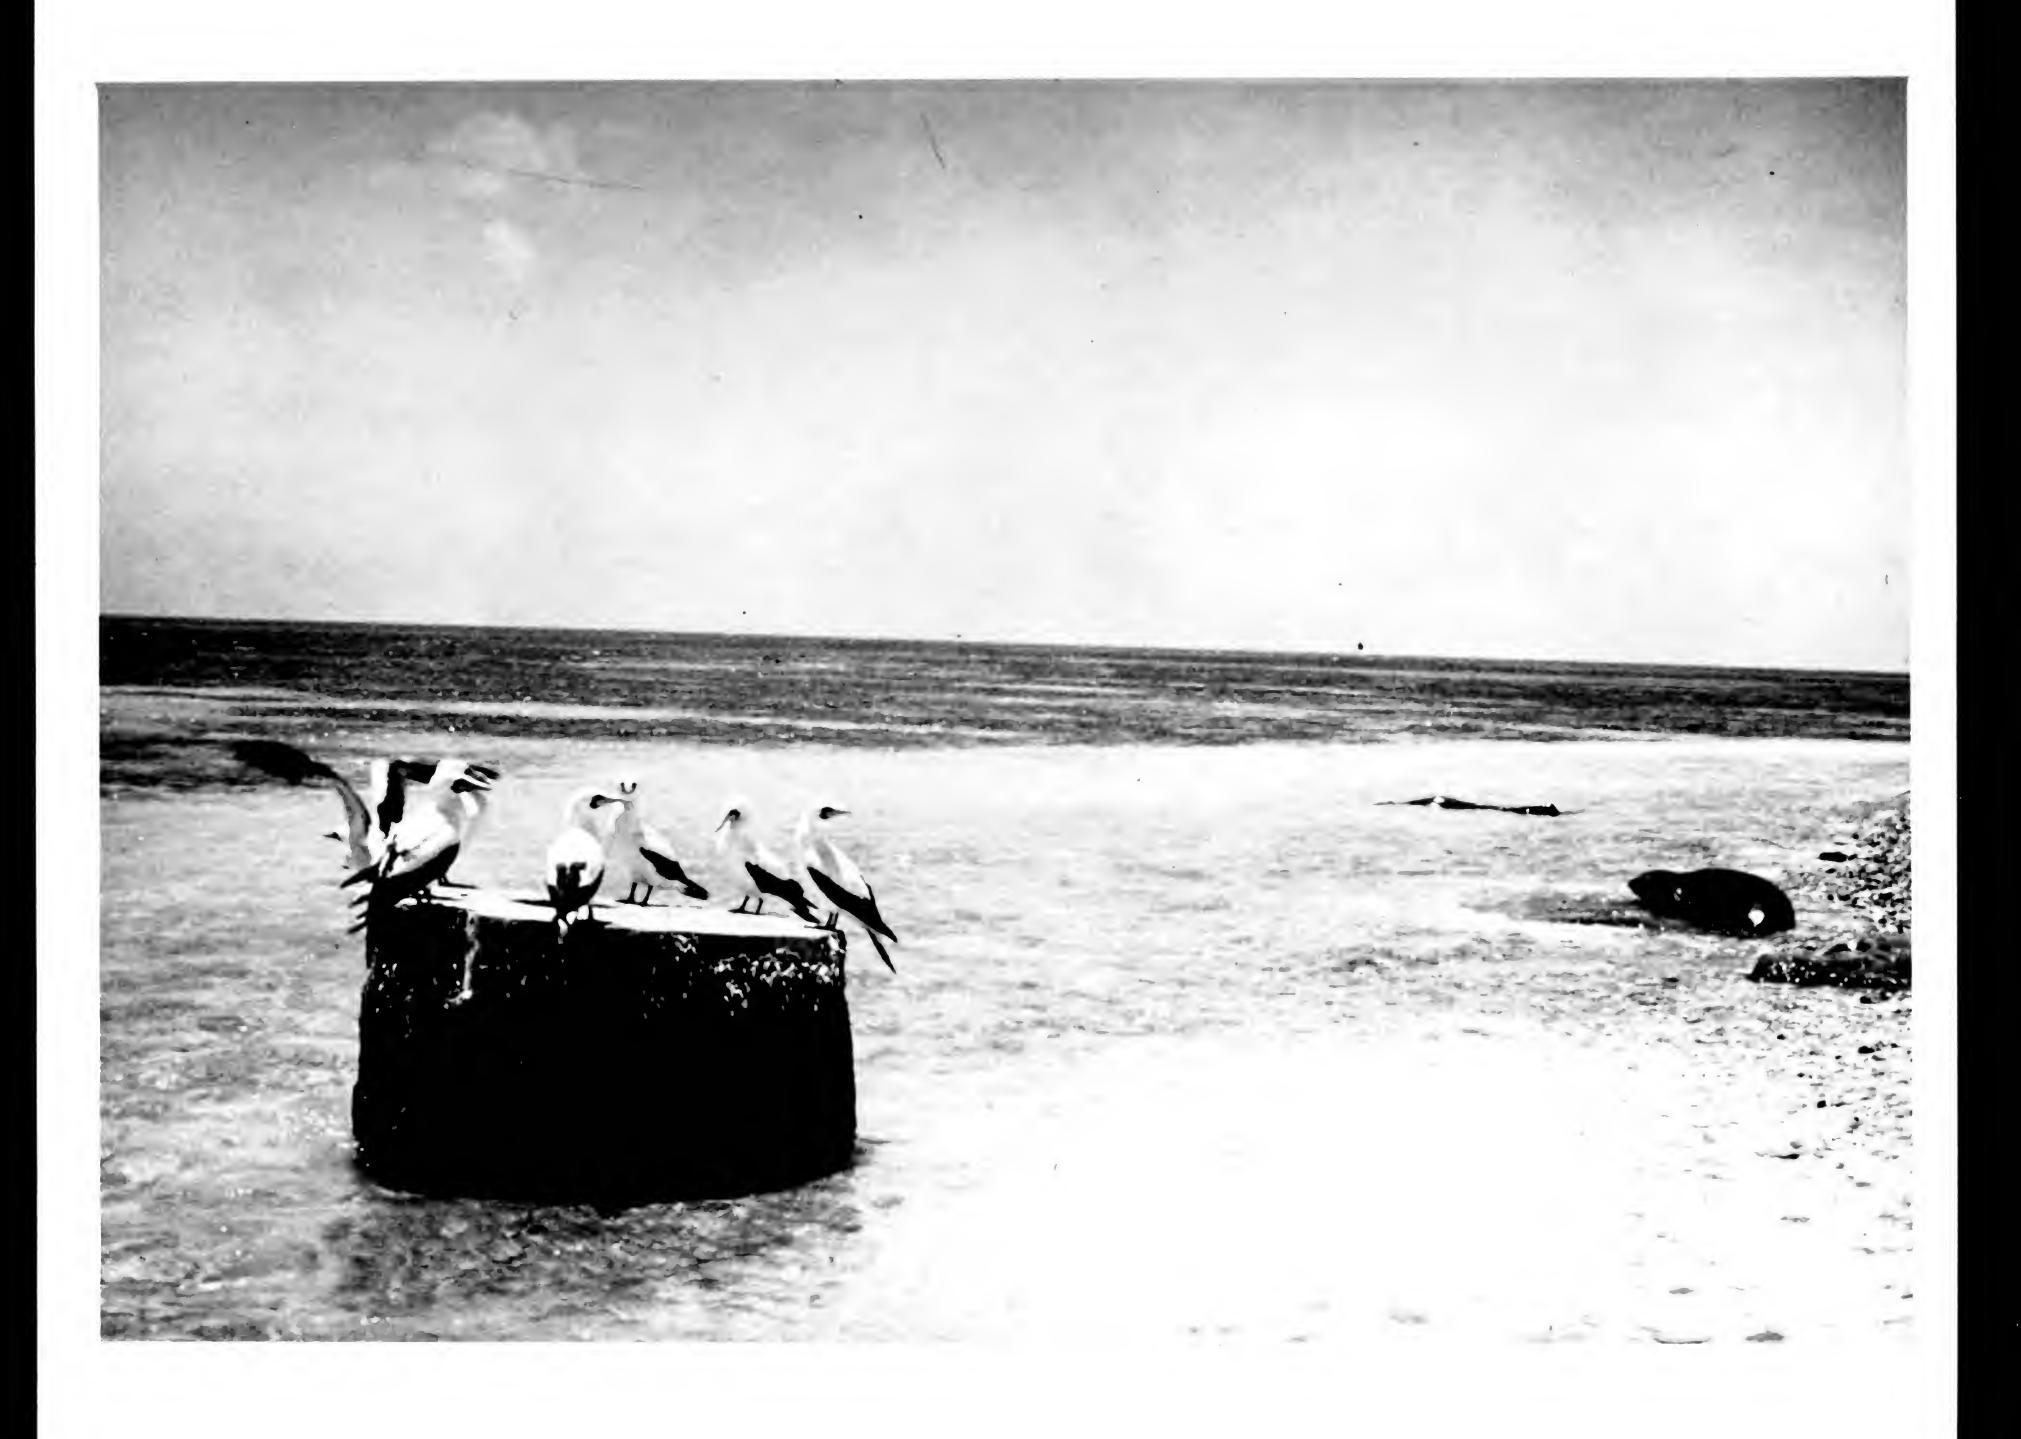

A.B. AMPRSON, Jr.

PCShelton, Lisianski, 6-19-66 #798. Blue-faced Boobies on driftwood stump.

Neg. # 5/0
DLisianski Island, June 19, 1966
Blue-faced Bjobies (adults) on
driftwood stump on the east side
of the island. Photo P.C. Shelton