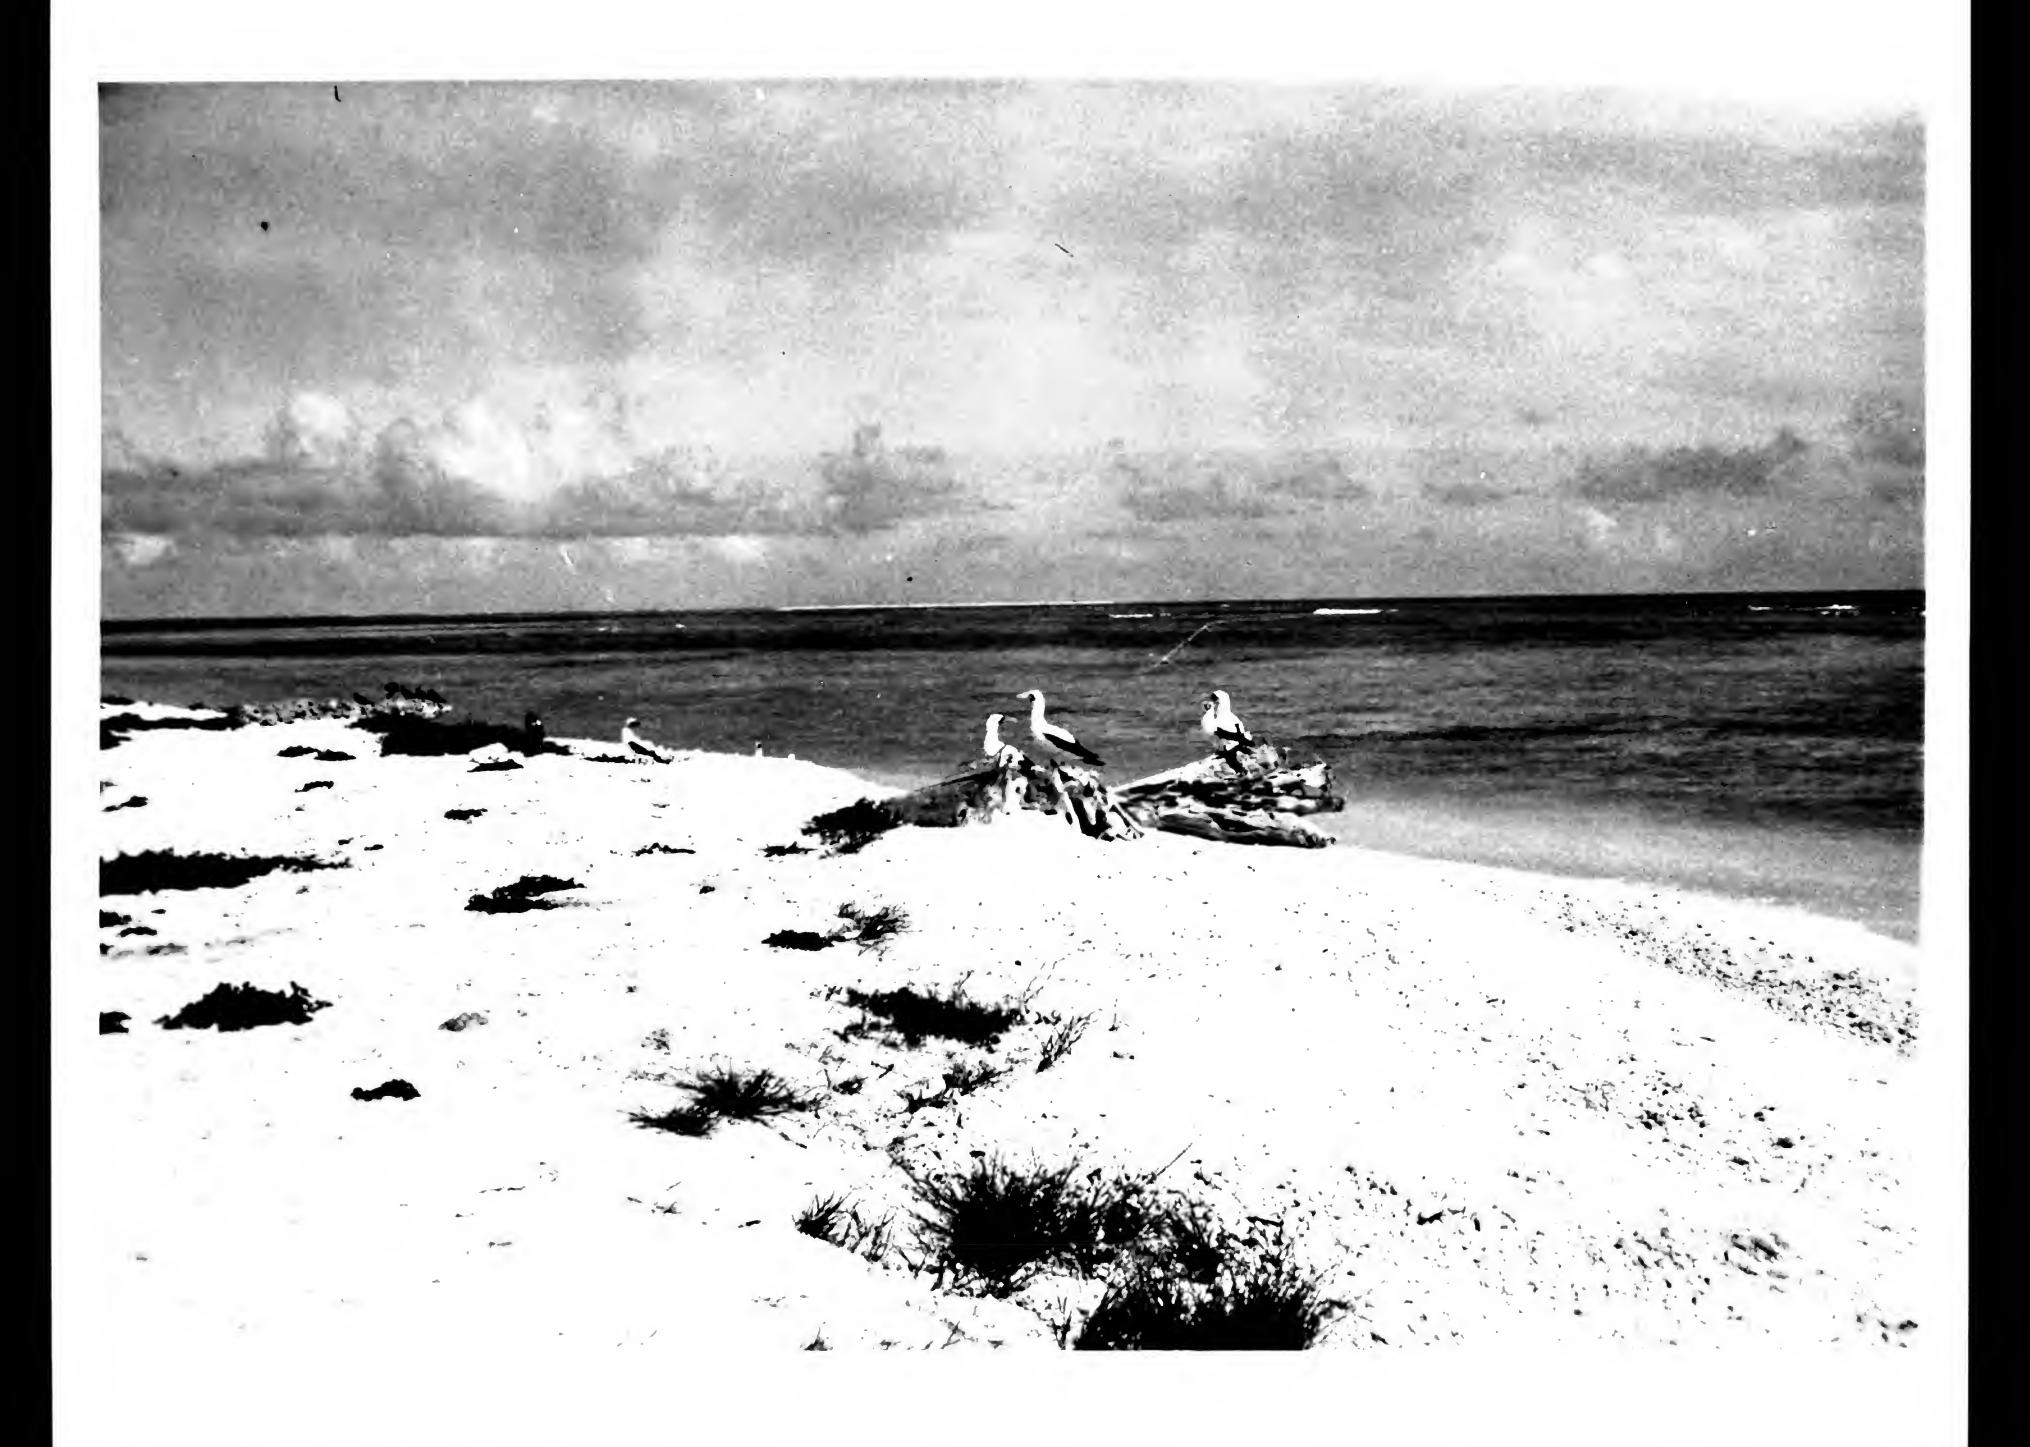

THE PROBUCE ON RESOLD DIPLY of Aut Short THE S. WINSDIAM PHISTIRE IN THE MEET BOOM mez. mo. 163 Back I

58 A Birnie I. Photo Pho

Neg. # '582
Lisianski Island, Sept. 1-4,1967
Club of Blue-faced Boobies on
south point.
Photo R.B.Clapp

Neg. # 625
Lisianski Island, Sept 1-4,1967
Immature Blue-faced Boobies roosting on large log off east beach.
Photo R.B.Clapp

Looking inland towards the palms from crest of; the SE beach. Imm. Blue-faced Booby in foreground