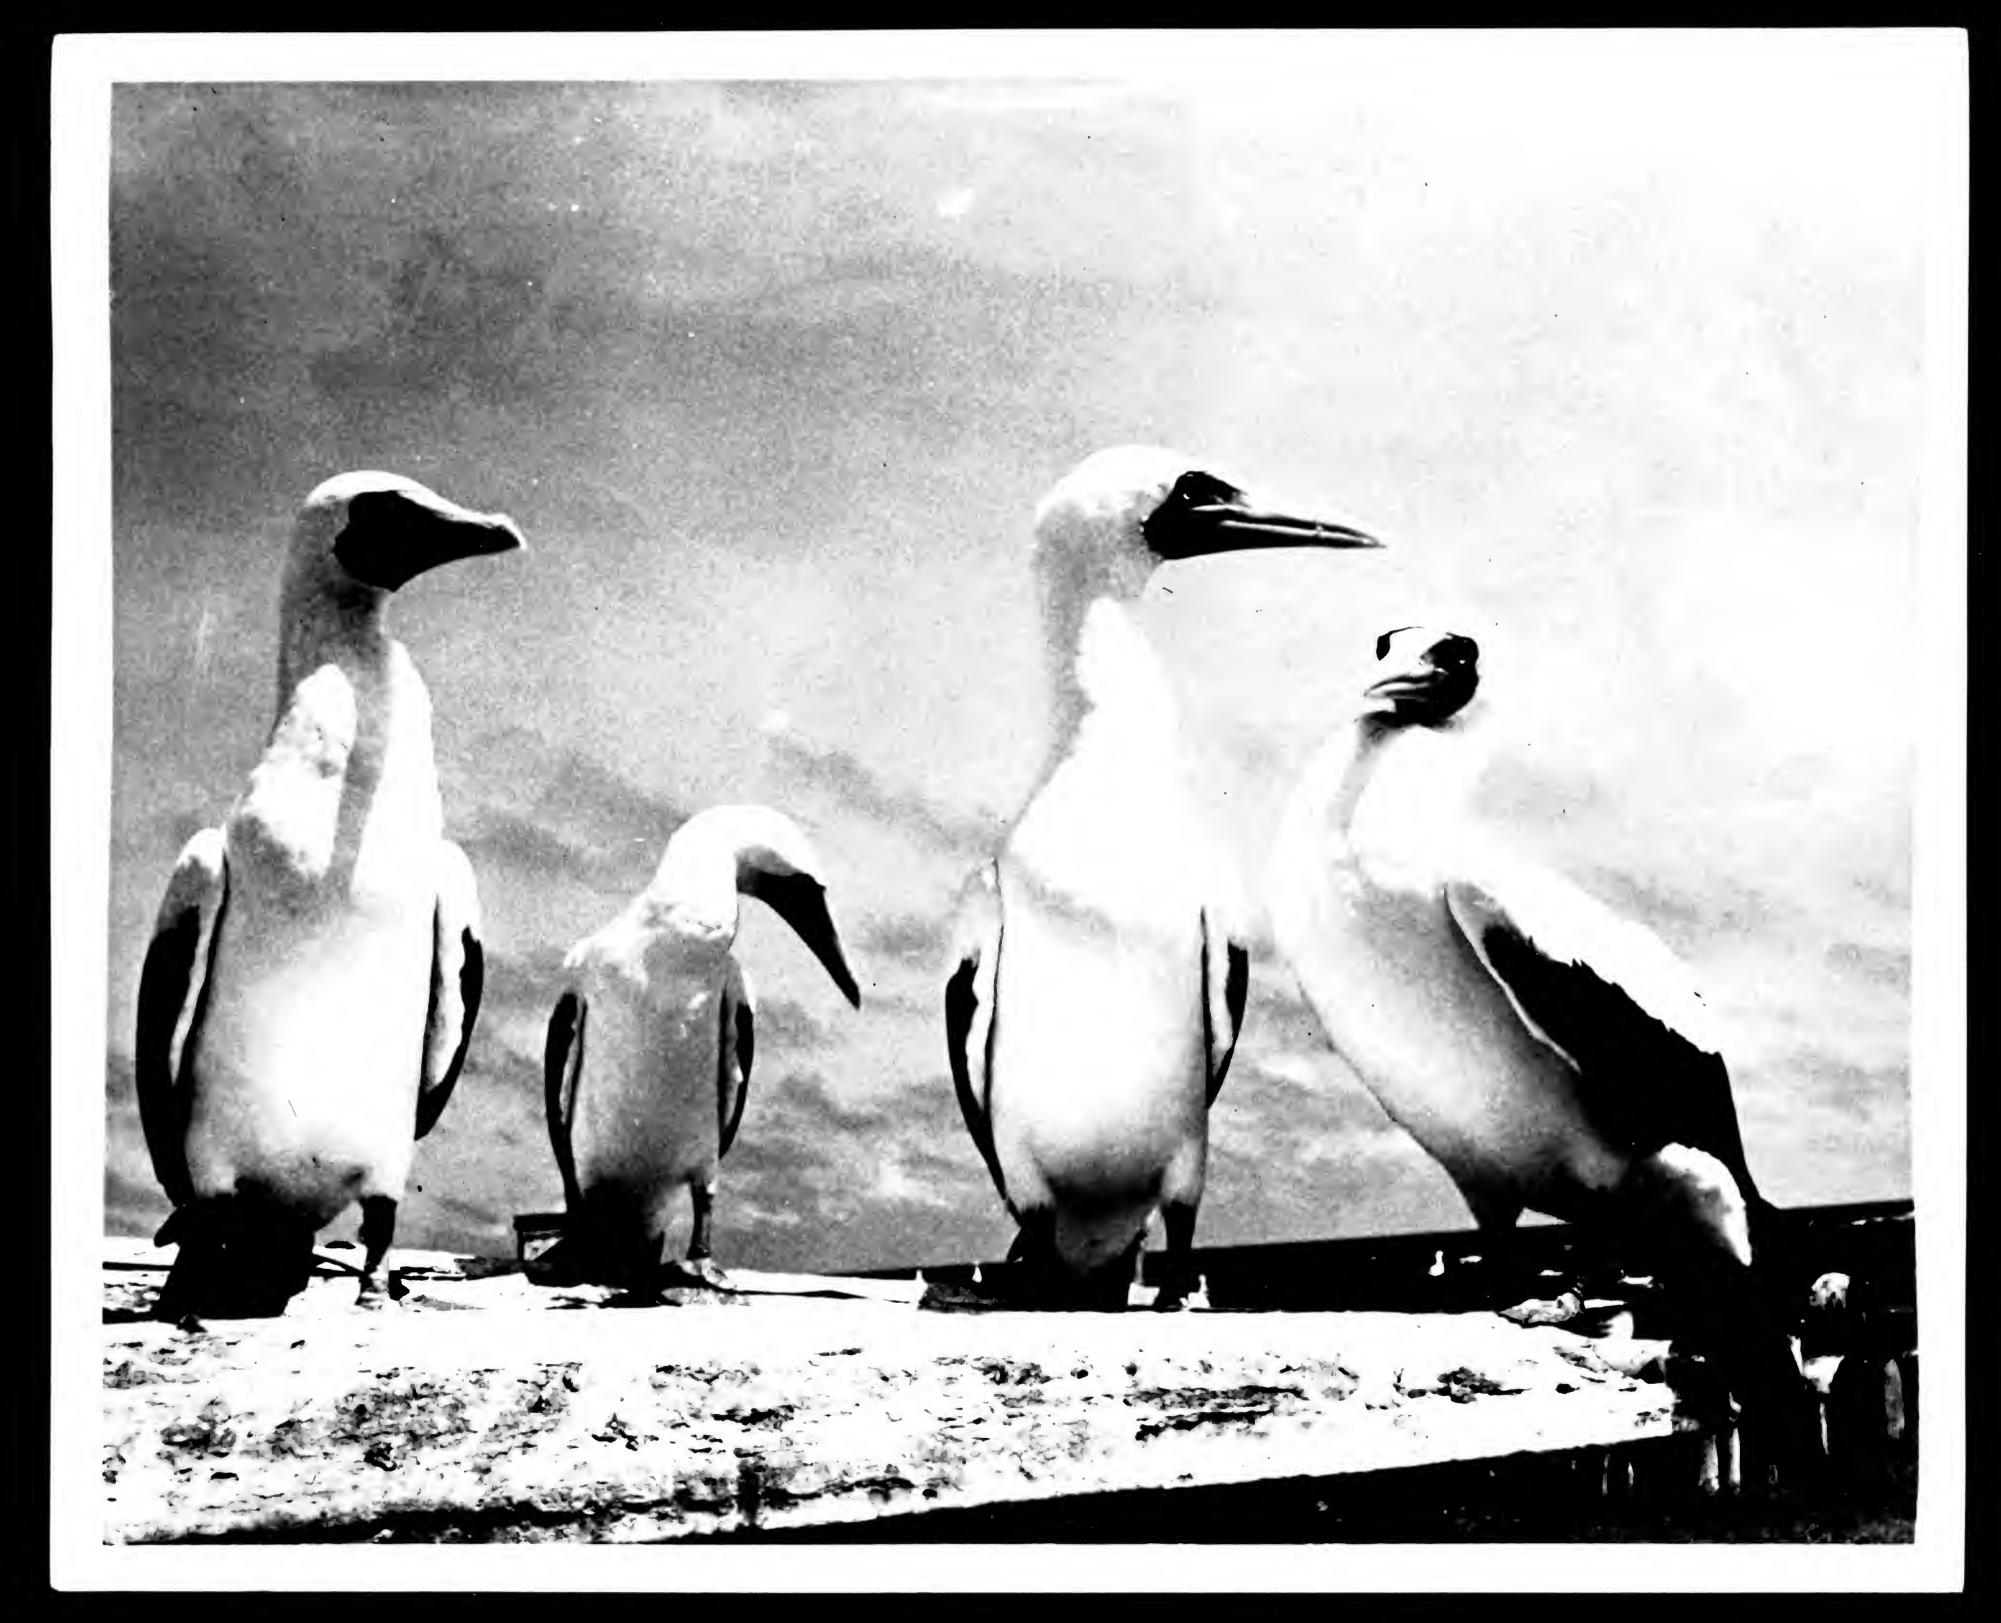

## LAYSAN ISLAND SEPT 1967 DIHOFF PHOTO

Neg. # 335

Jarvis I. Mar. 67

Bluefaced Booby Club

Photo by R.Chandler

14

Blue-faced Booby flushing from club on broad, sandy south point of the island.

NEG# 384