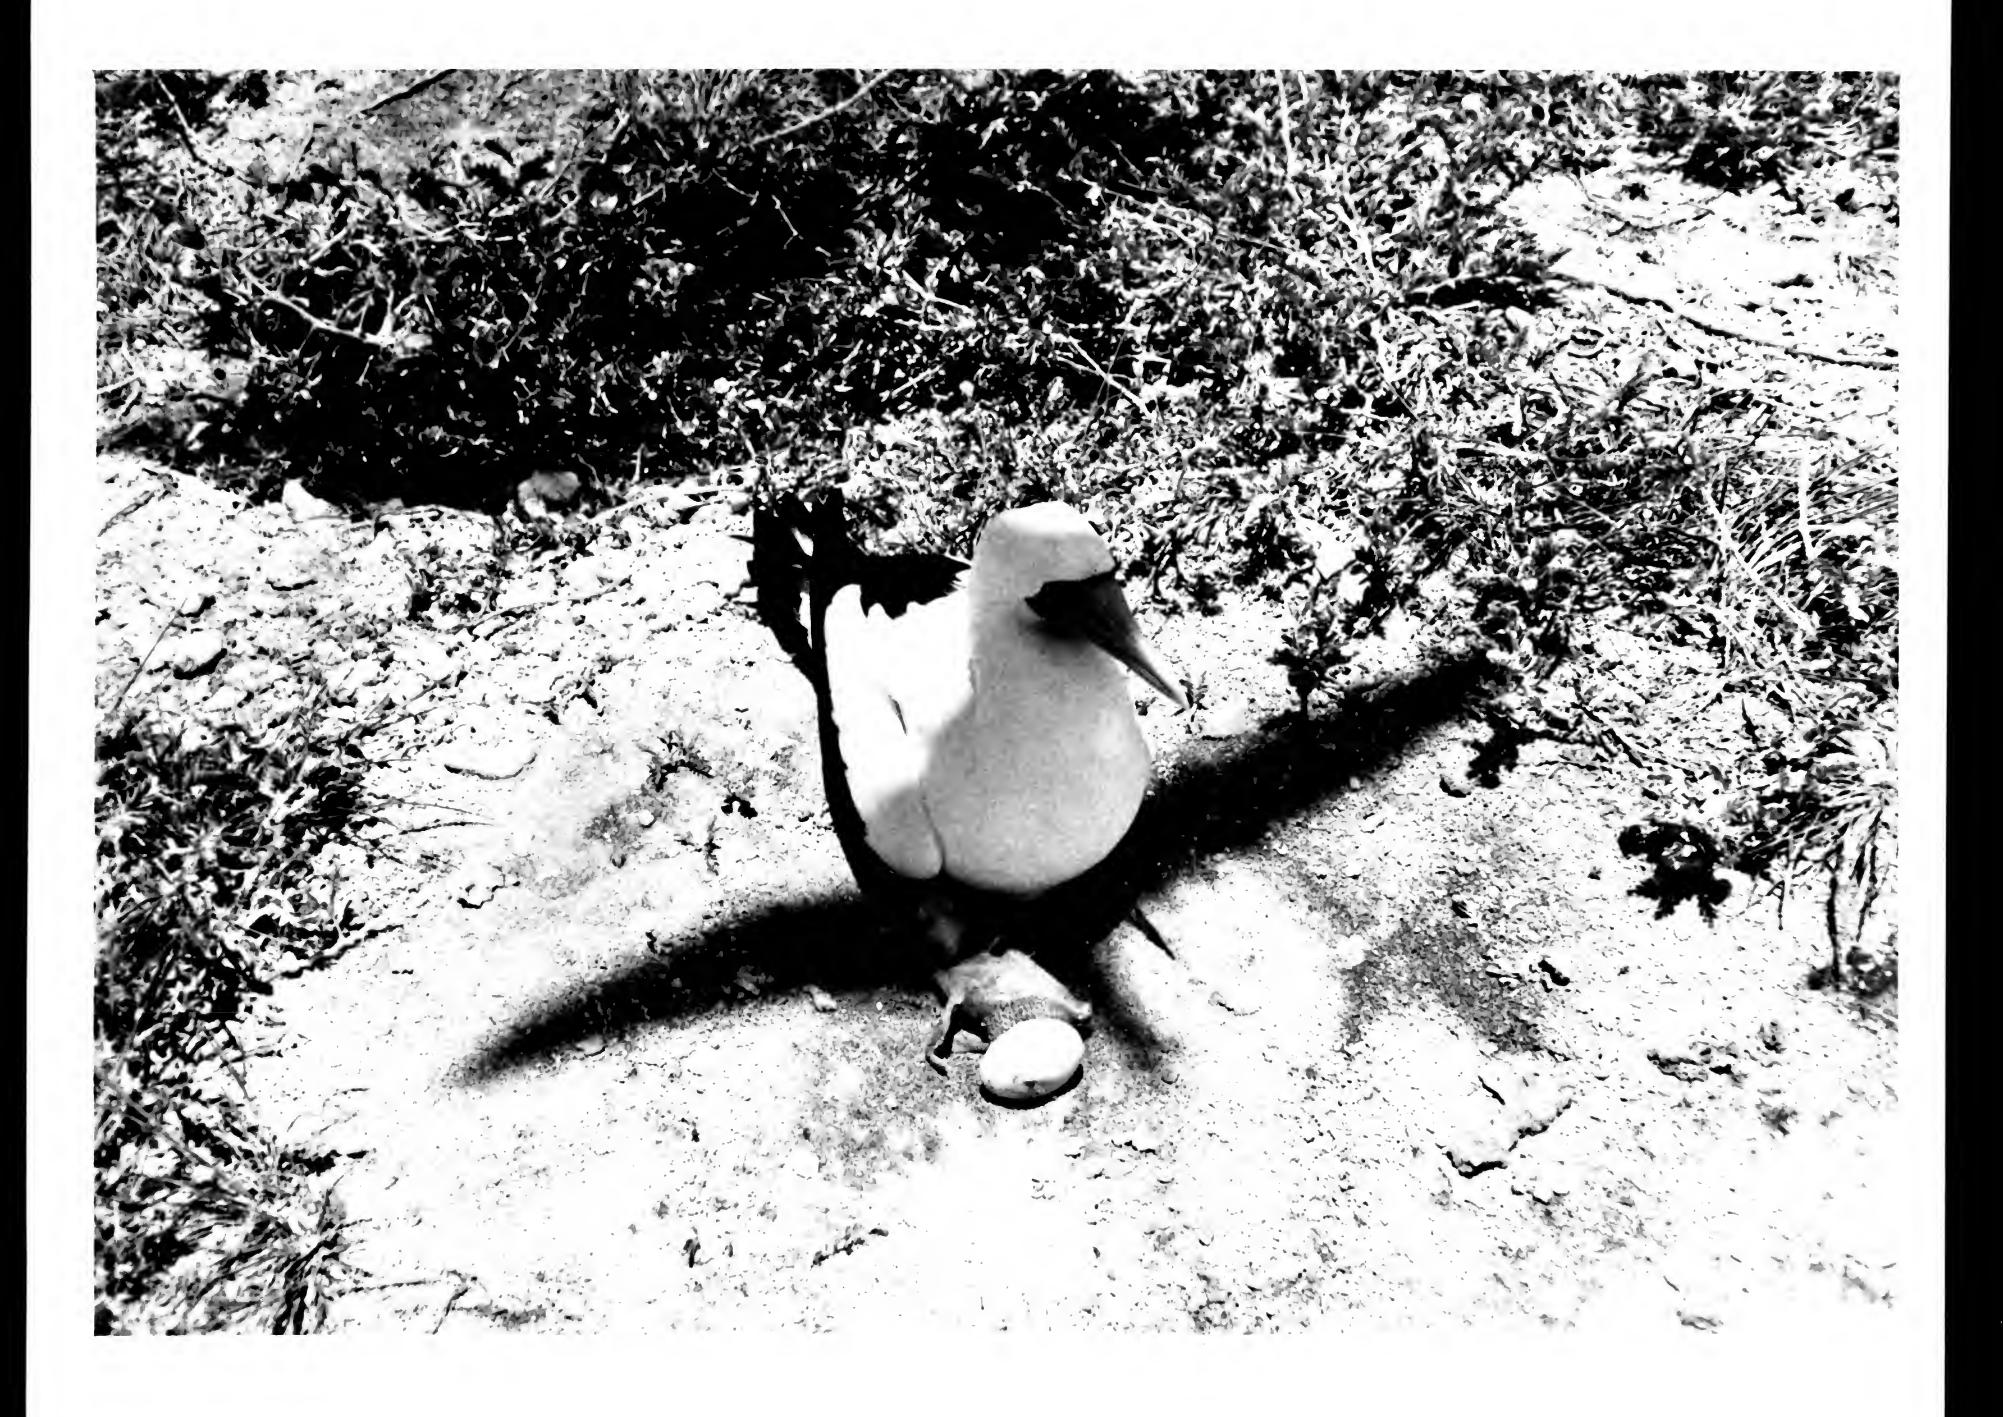

PHOENIX Island - Nov. 5, 1963

Female Masked Booby at nest in Sesuvium at edge of lagoon. Note Hippoboscid infestation on throat

neg. no. 153

negative no, 12 Sula dactylatra Lisianski Leb, 63

Howland I March 1963 masked Booley incubating at nest negative no 4