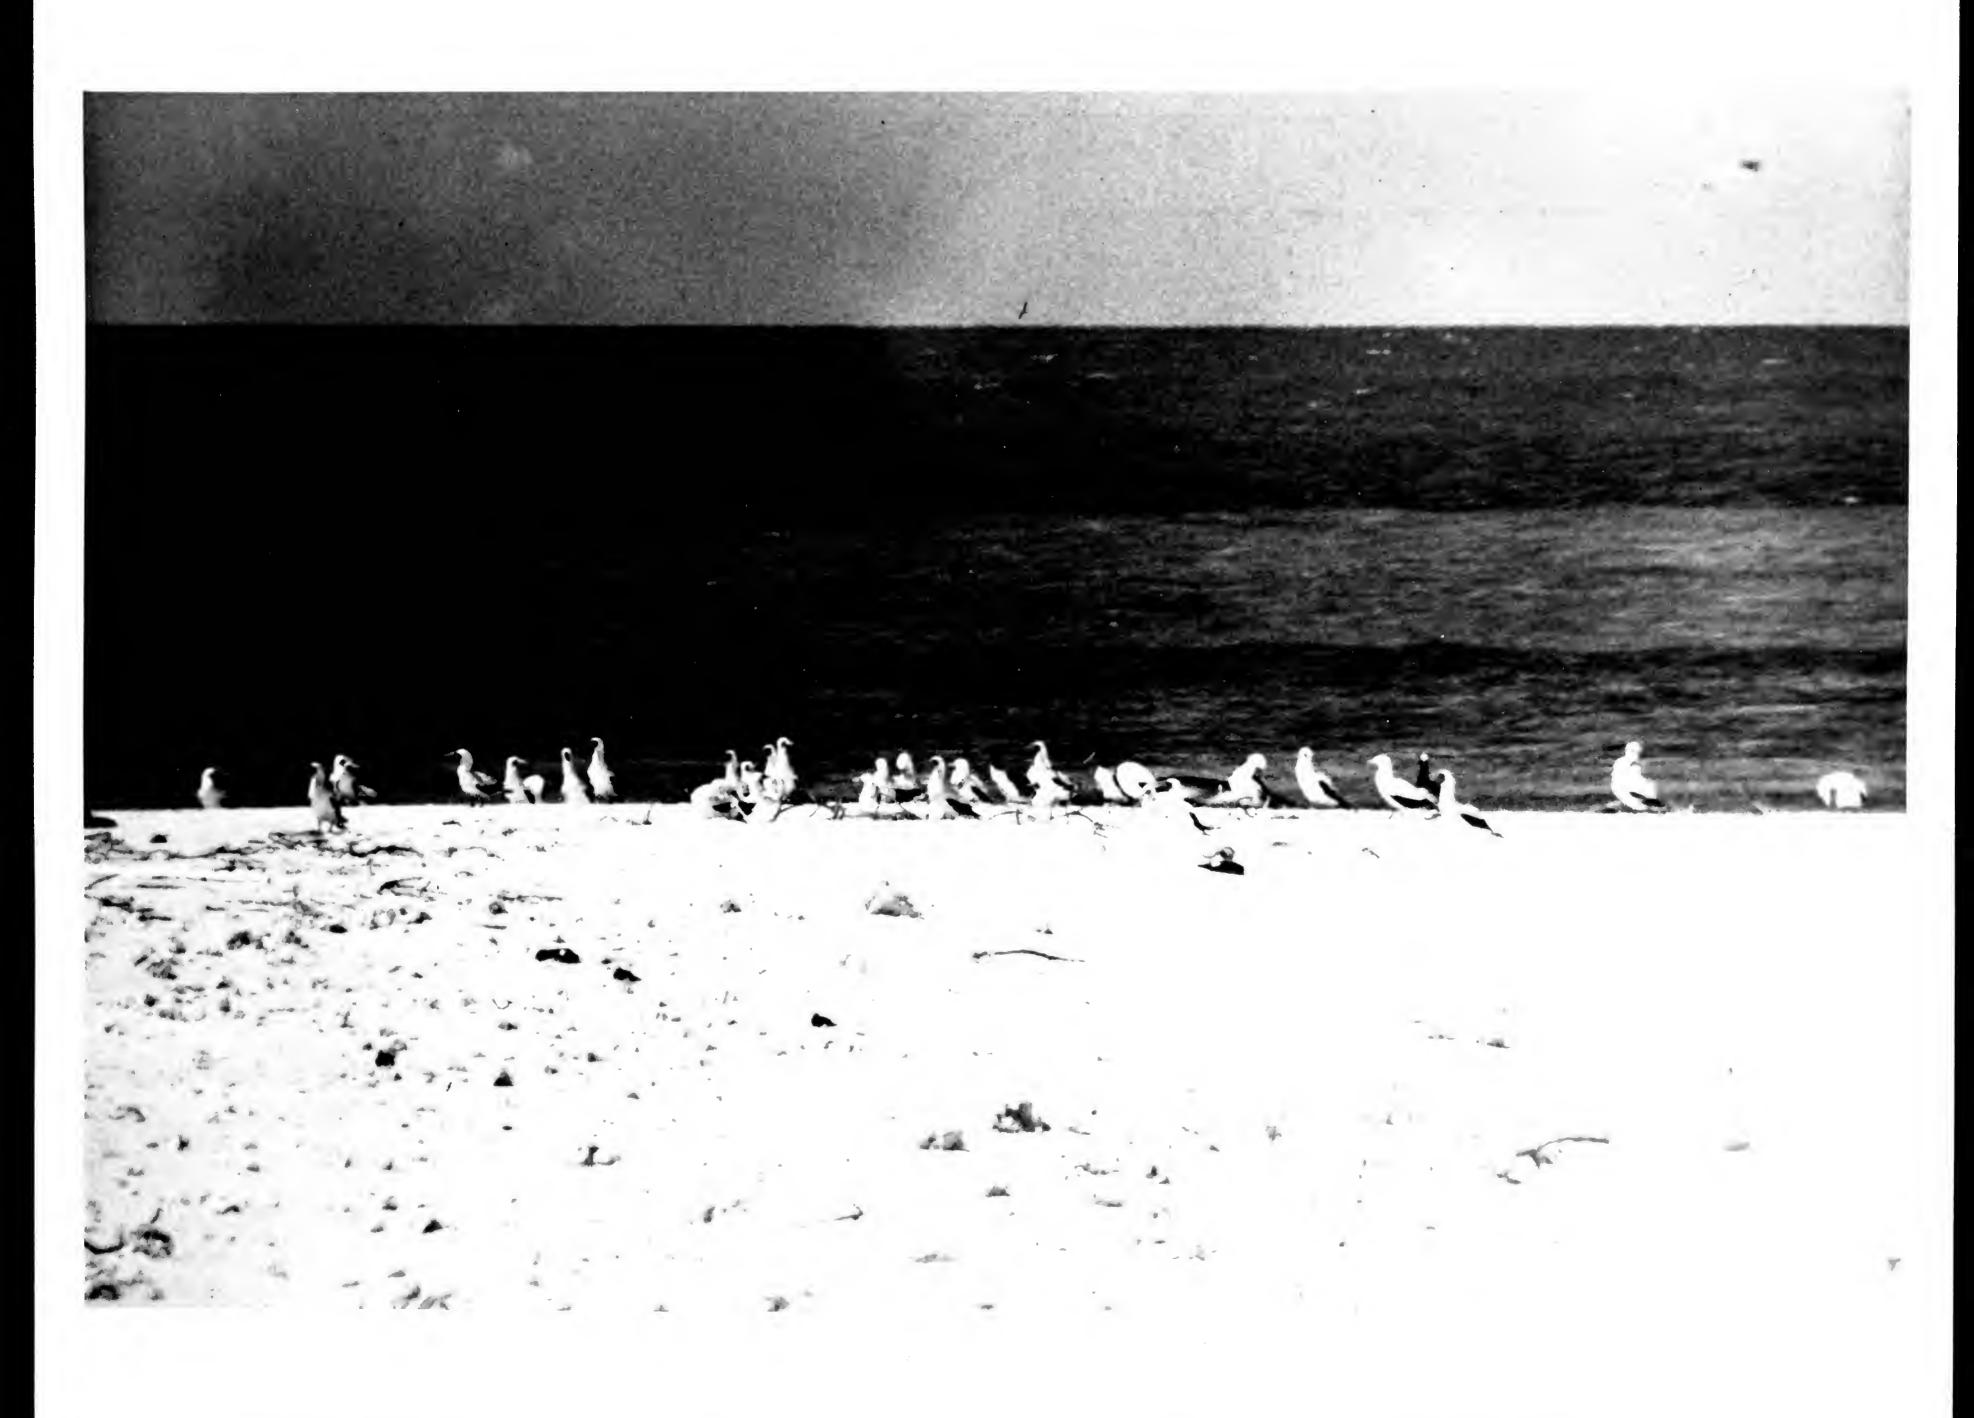

Blue-faced Booby Chick

Neg. #979
Blue Streamered Blue-faced Booby
Howland Island - October 1965

Photo R. Maze

Little Gin Island
August 25, 1965
Interior of island, East view
Blue-faced Booby locals

7-32 French Frigate Shoals
Trig Island
August 16, 1965
Blue-faced Boobies and Noddy
Terns roosting on South
beach.