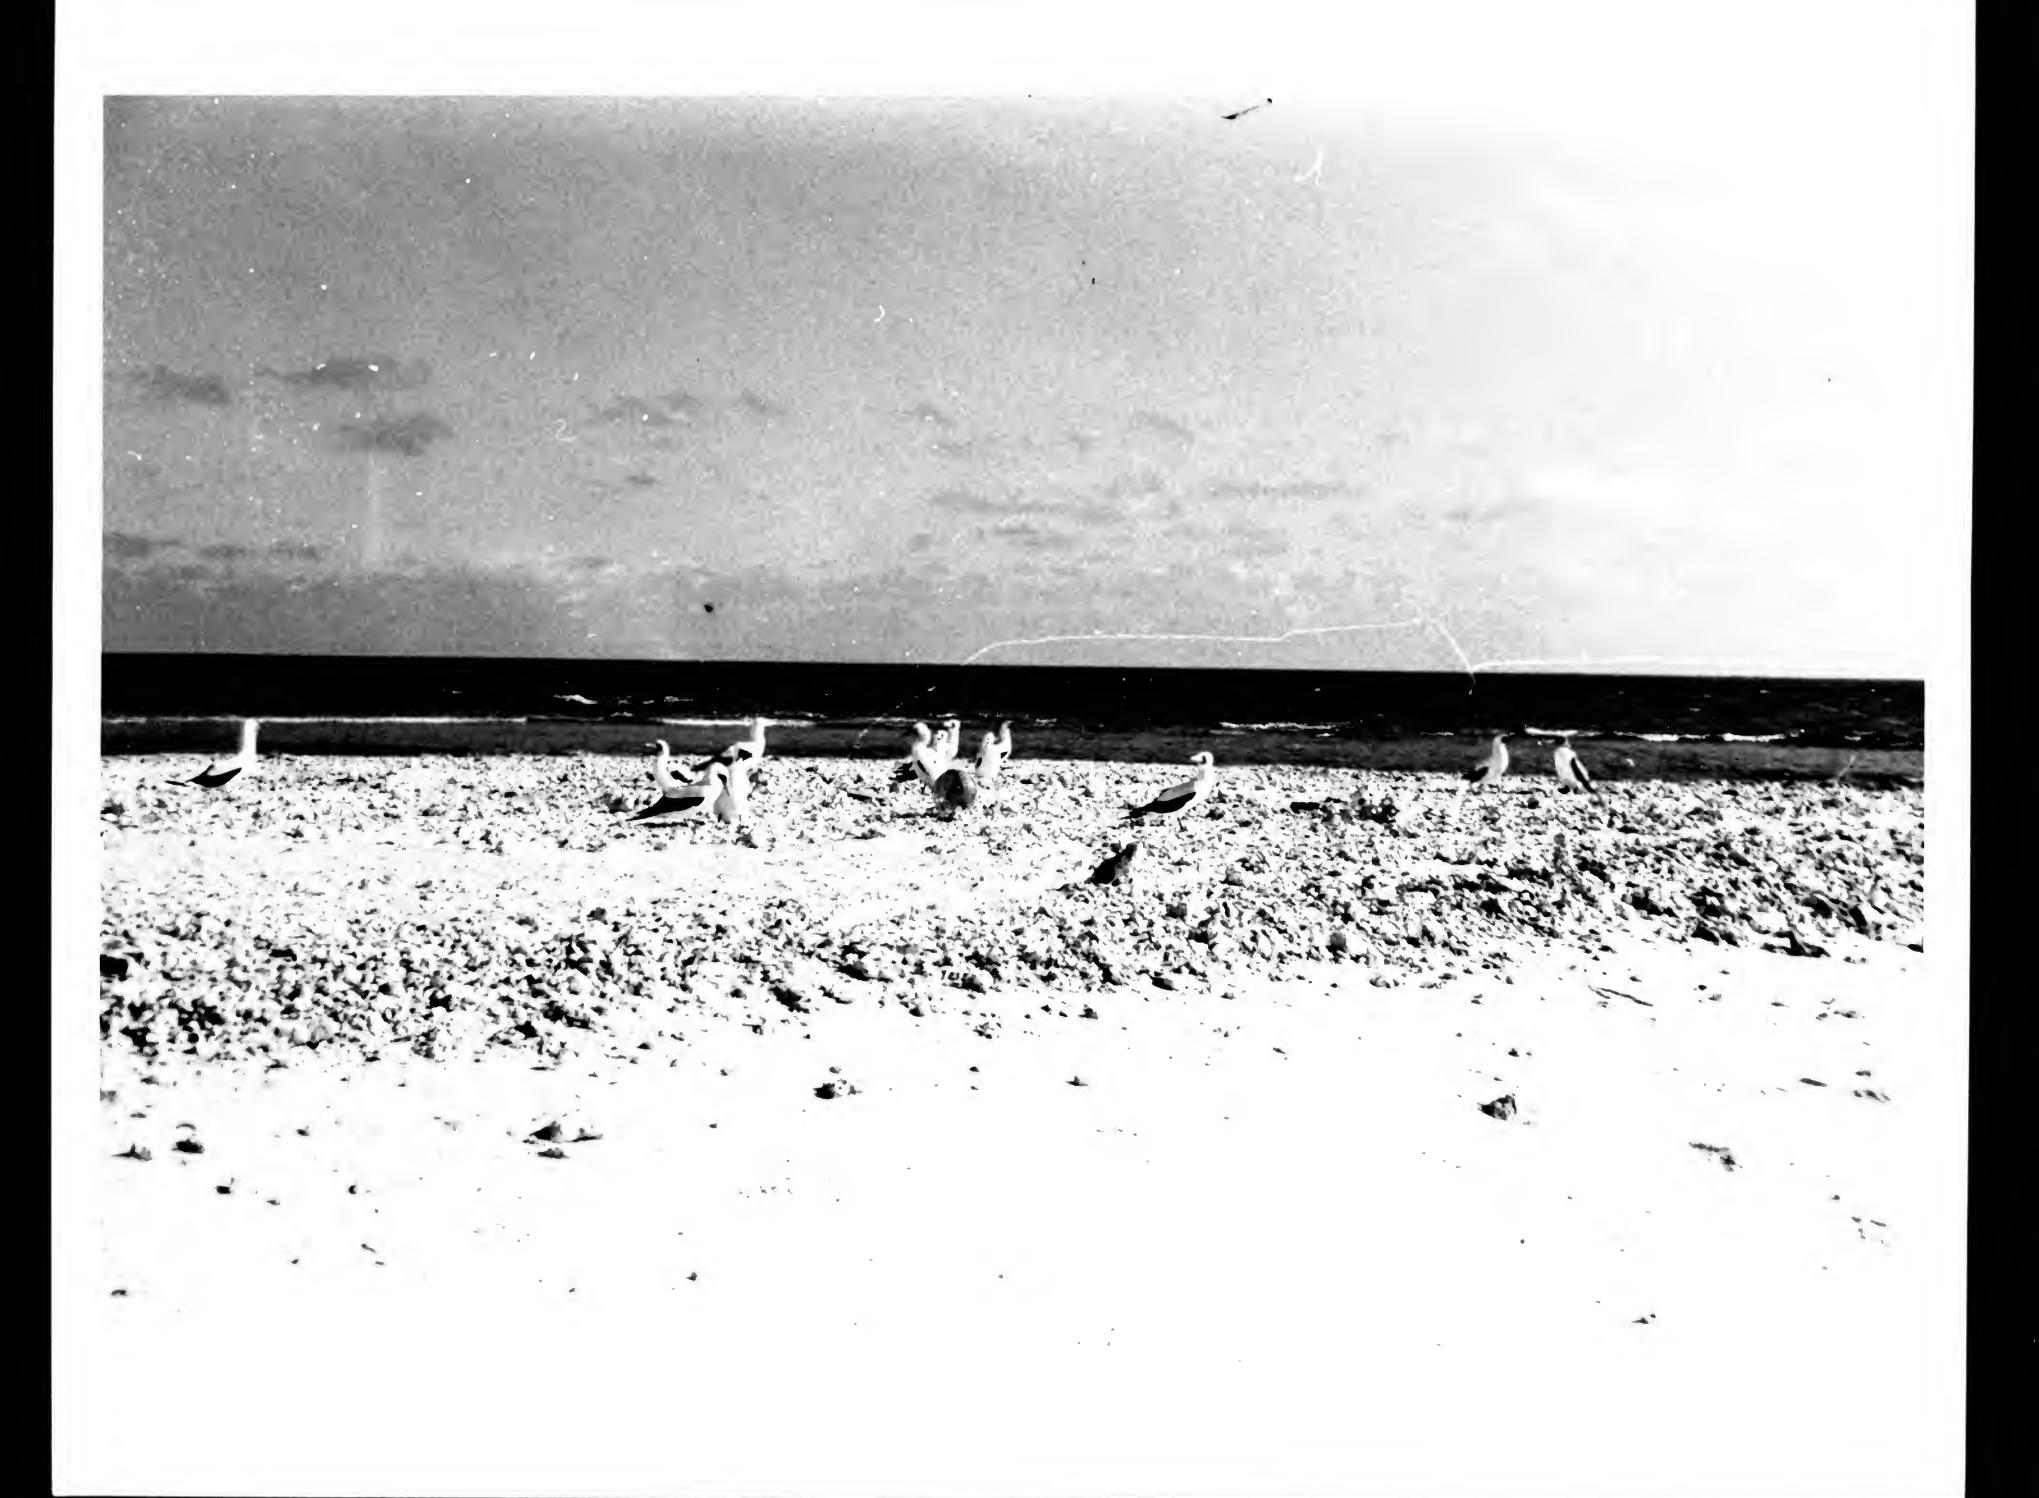

THE PROBUCE ON RESOLD DIPLY of Aut Short THE S. WINSDIAM PHISTIRE IN THE MEET BOOM mez. mo. 163 Back I

58 A Birnie I. Photo Pho

Neg. # '582
Lisianski Island, Sept. 1-4,1967
Club of Blue-faced Boobies on
south point.
Photo R.B.Clapp

Blue-faced Booby Chick

Neg. #979
Blue Streamered Blue-faced Booby
Howland Island - October 1965

Photo R. Maze

Little Gin Island
August 25, 1965
Interior of island, East view
Blue-faced Booby locals

7-32 French Frigate Shoals
Trig Island
August 16, 1965
Blue-faced Boobies and Noddy
Terns roosting on South
beach.