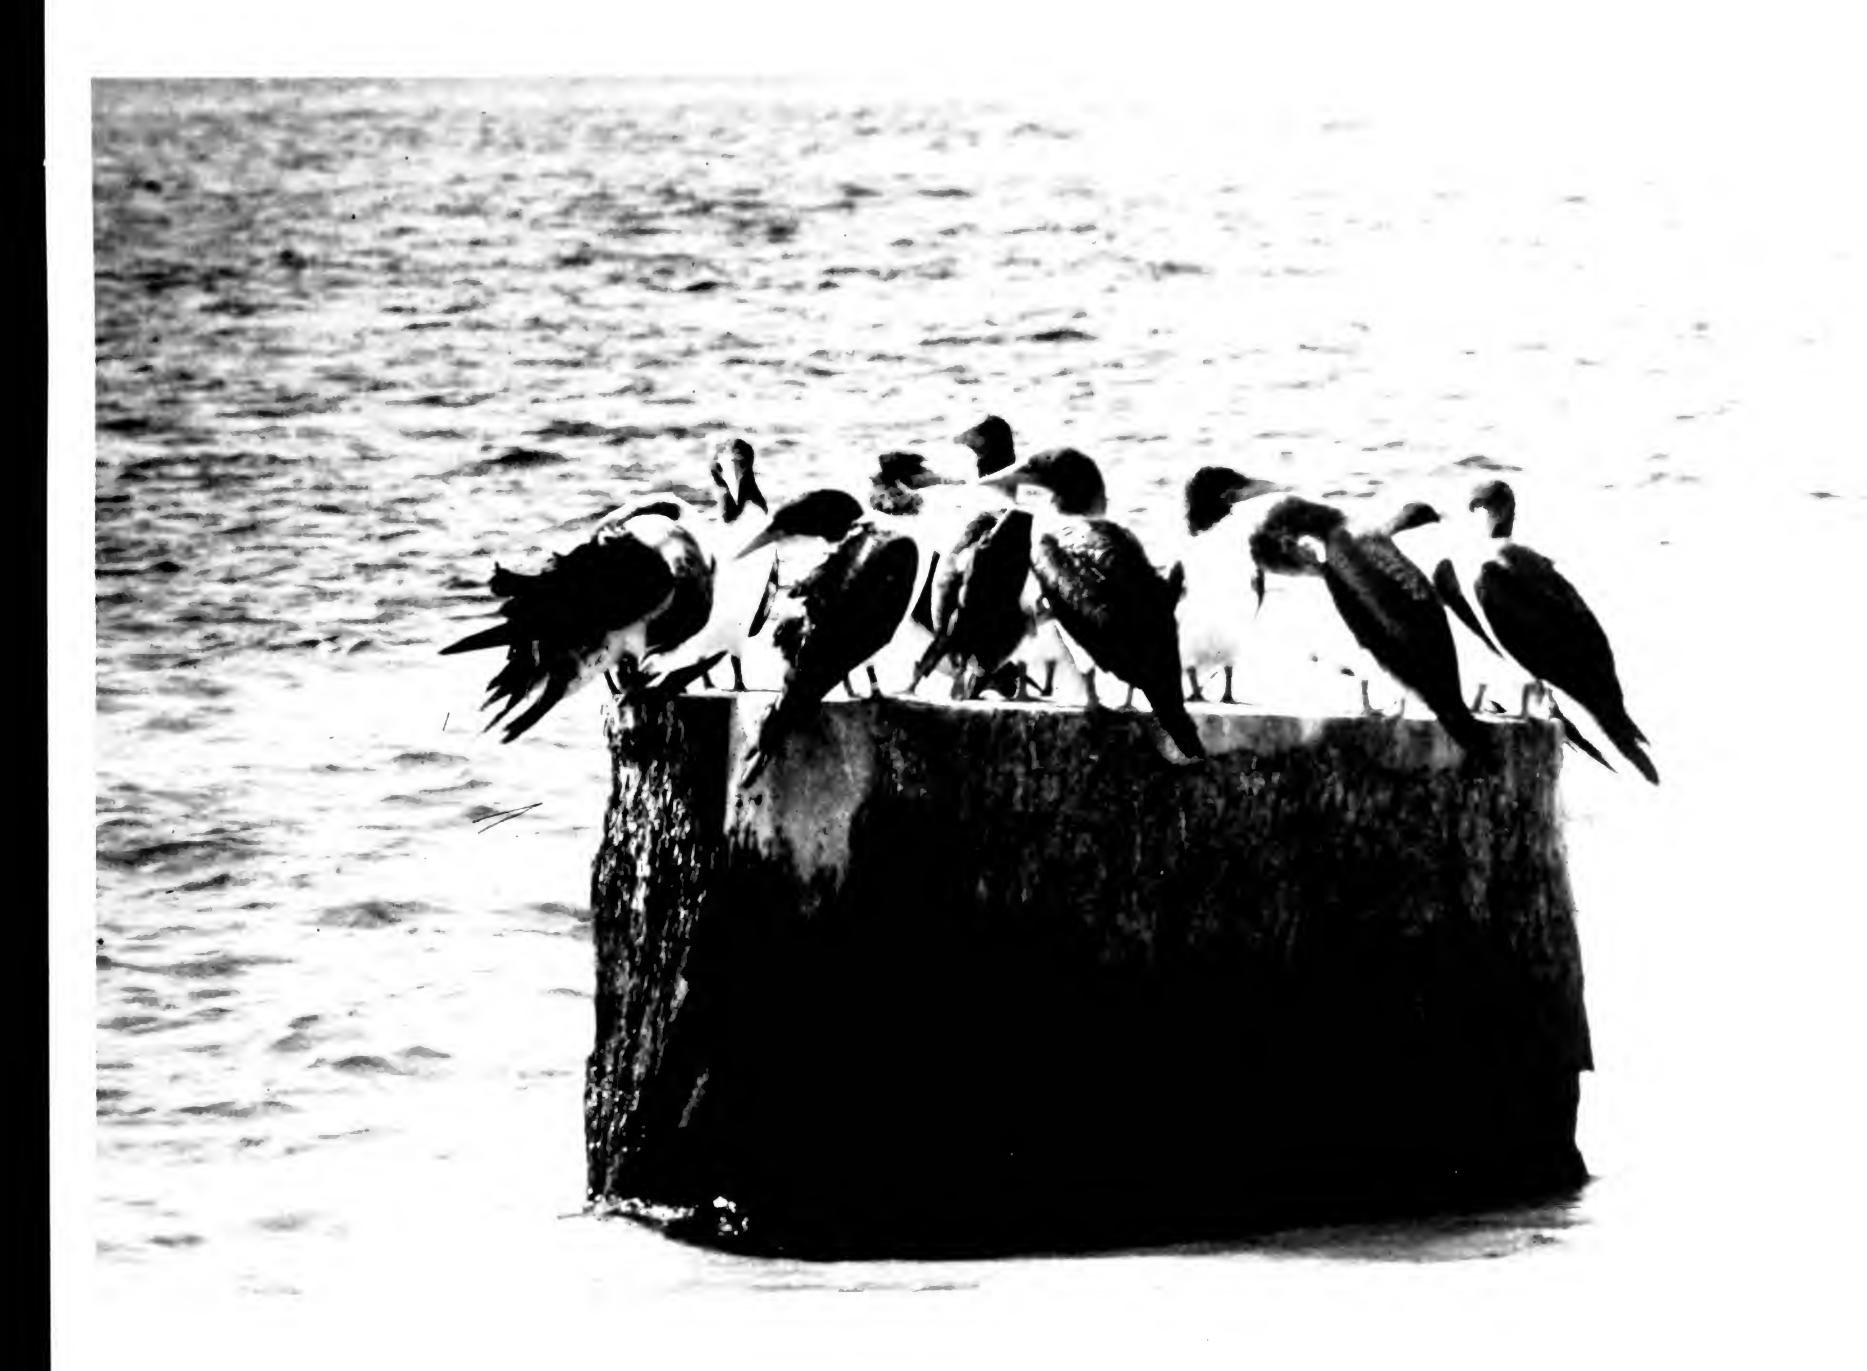

THE PROBUCE ON RESOLD DIPLY of Aut Short THE S. WINSDIAM PHISTIRE IN THE MEET BOOM mez. mo. 163 Back I

58 A Birnie I. Photo Pho

Neg. # '582
Lisianski Island, Sept. 1-4,1967
Club of Blue-faced Boobies on
south point.
Photo R.B.Clapp