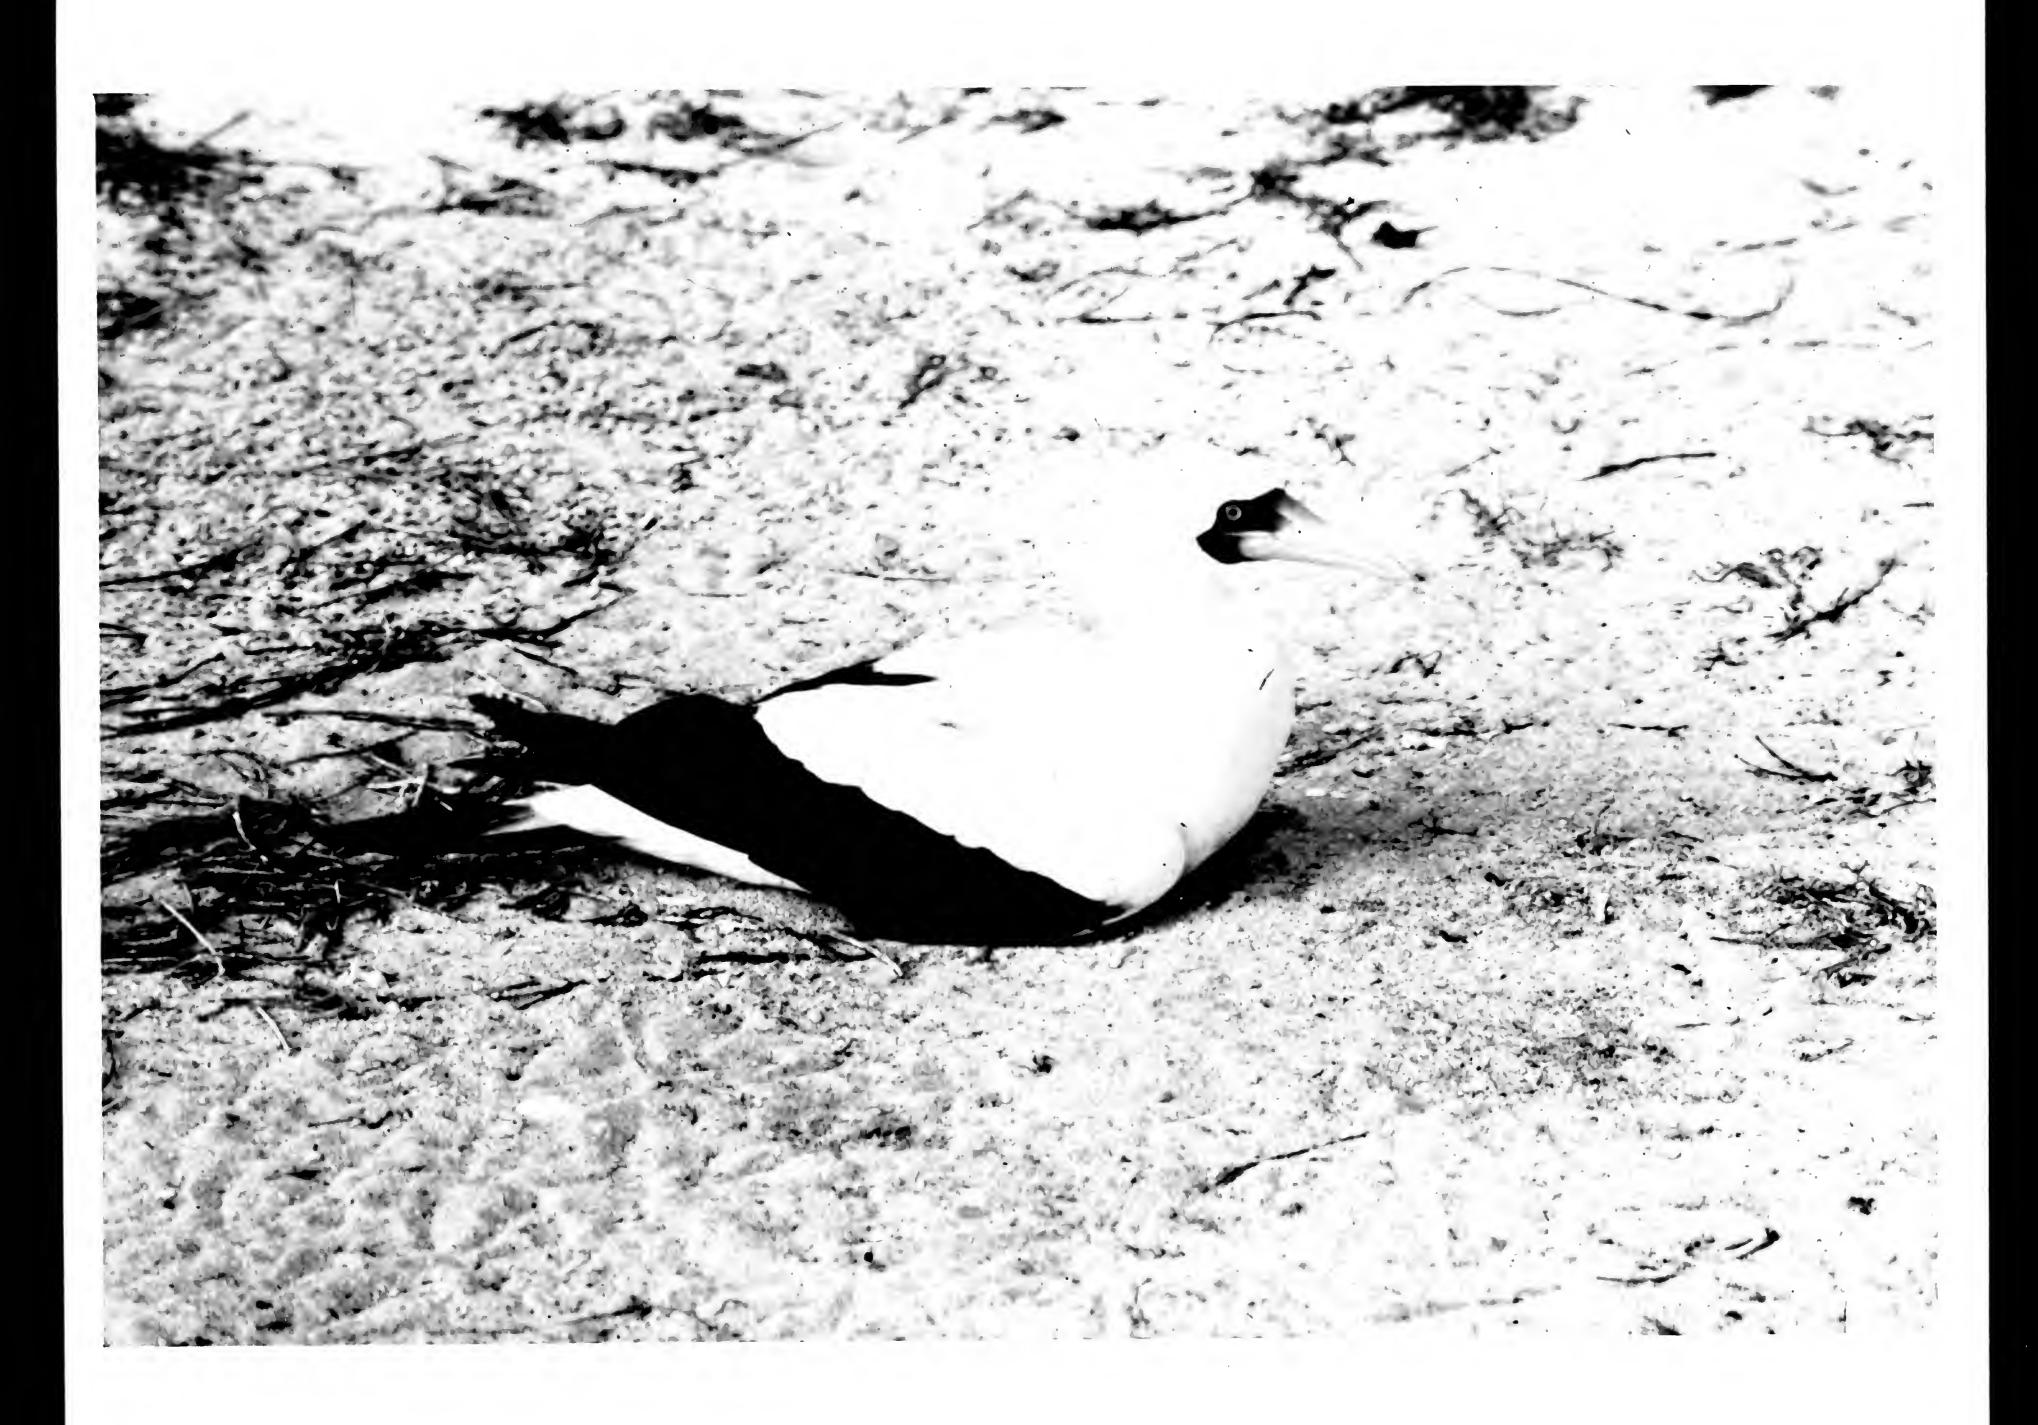

PHOENIX Island - Nov. 5, 1963

Female Masked Booby at nest in Sesuvium at edge of lagoon. Note Hippoboscid infestation on throat

neg. no. 153

negative no, 12 Sula dactylatra Lisianski Leb, 63

Howland I March 1963 masked Booley incubating at nest negative no 4