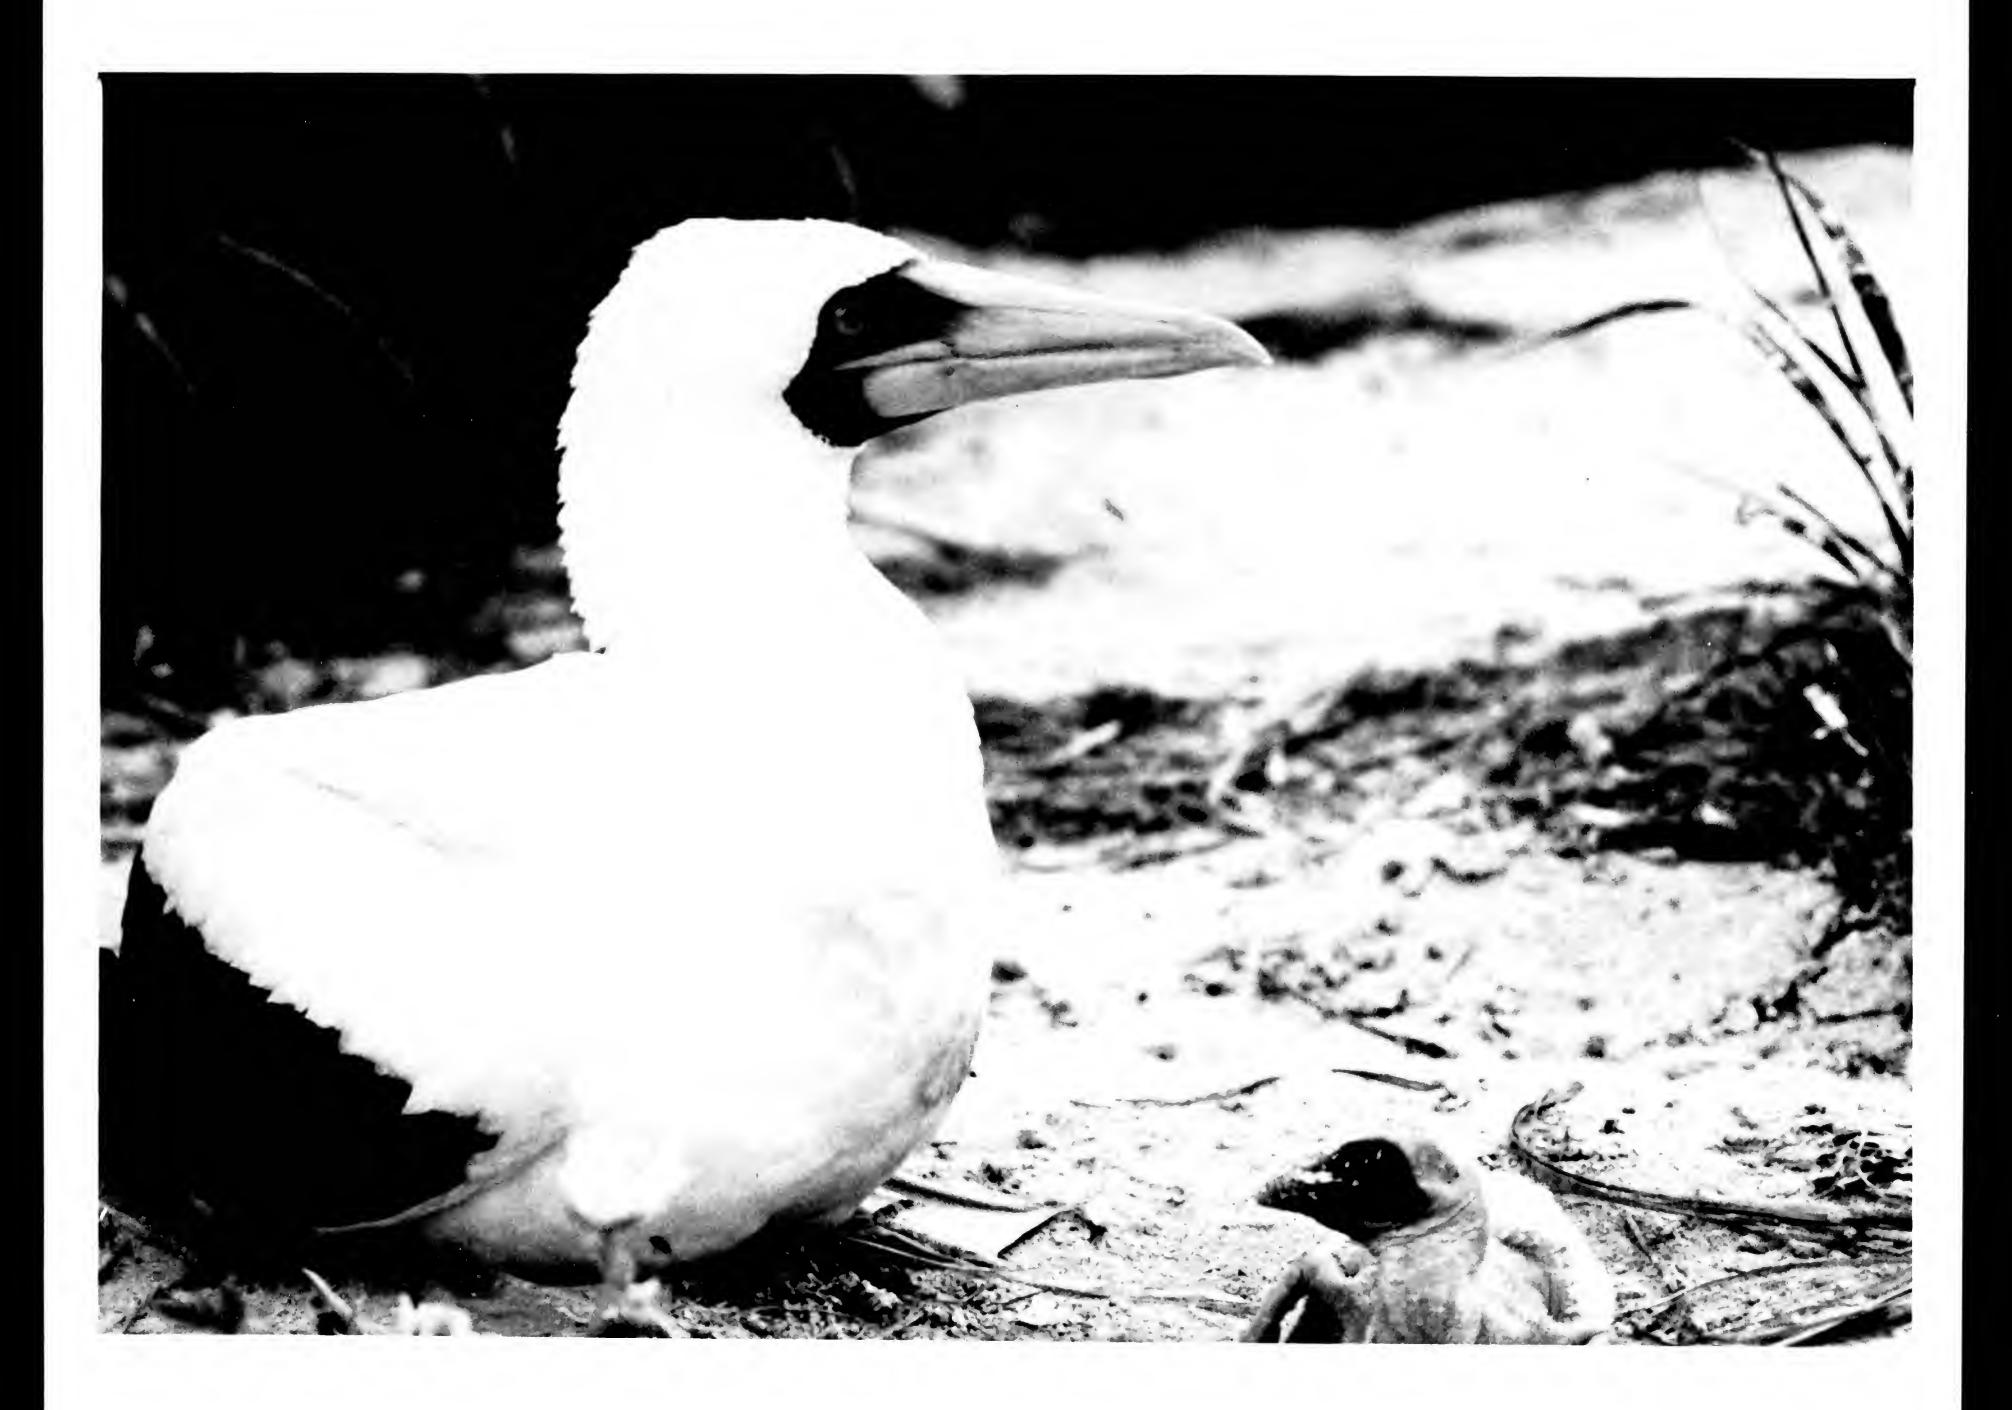

PHOENIX Island - Nov. 5, 1963

Female Masked Booby at nest in Sesuvium at edge of lagoon. Note Hippoboscid infestation on throat

neg. no. 153

negative no, 12 Sula dactylatra Lisianski Leb, 63

Howland I March 1963 masked Booley incubating at nest negative no 4