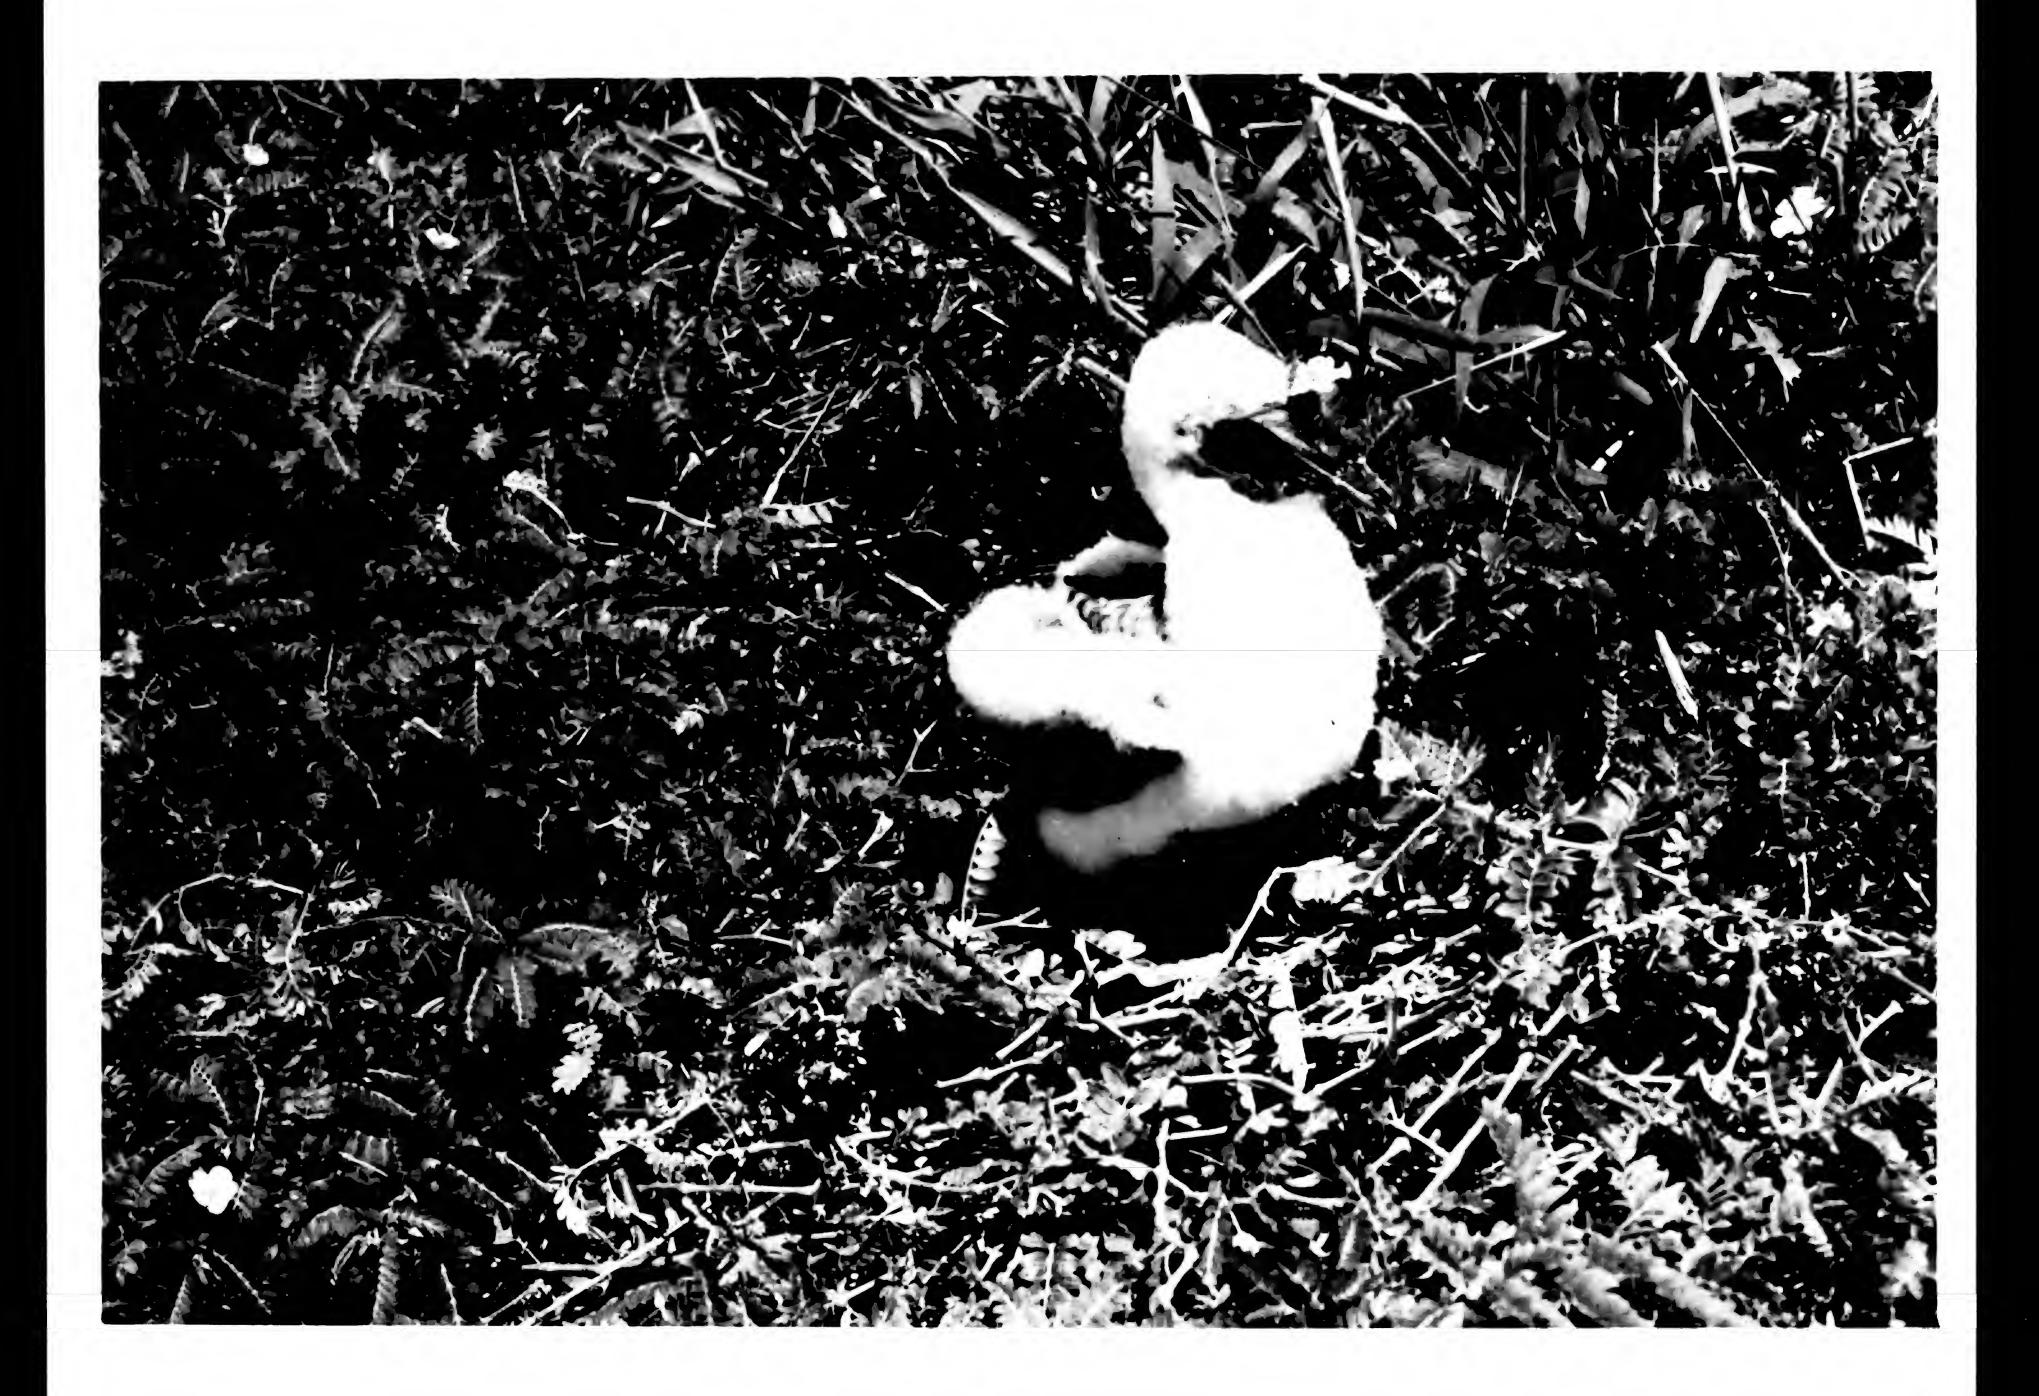

PHOENIX Island - Nov. 5, 1963

Female Masked Booby at nest in Sesuvium at edge of lagoon. Note Hippoboscid infestation on throat

neg. no. 153

negative no, 12 Sula dactylatra Lisianski Leb, 63

Howland I March 1963 masked Booley incubating at nest negative no 4