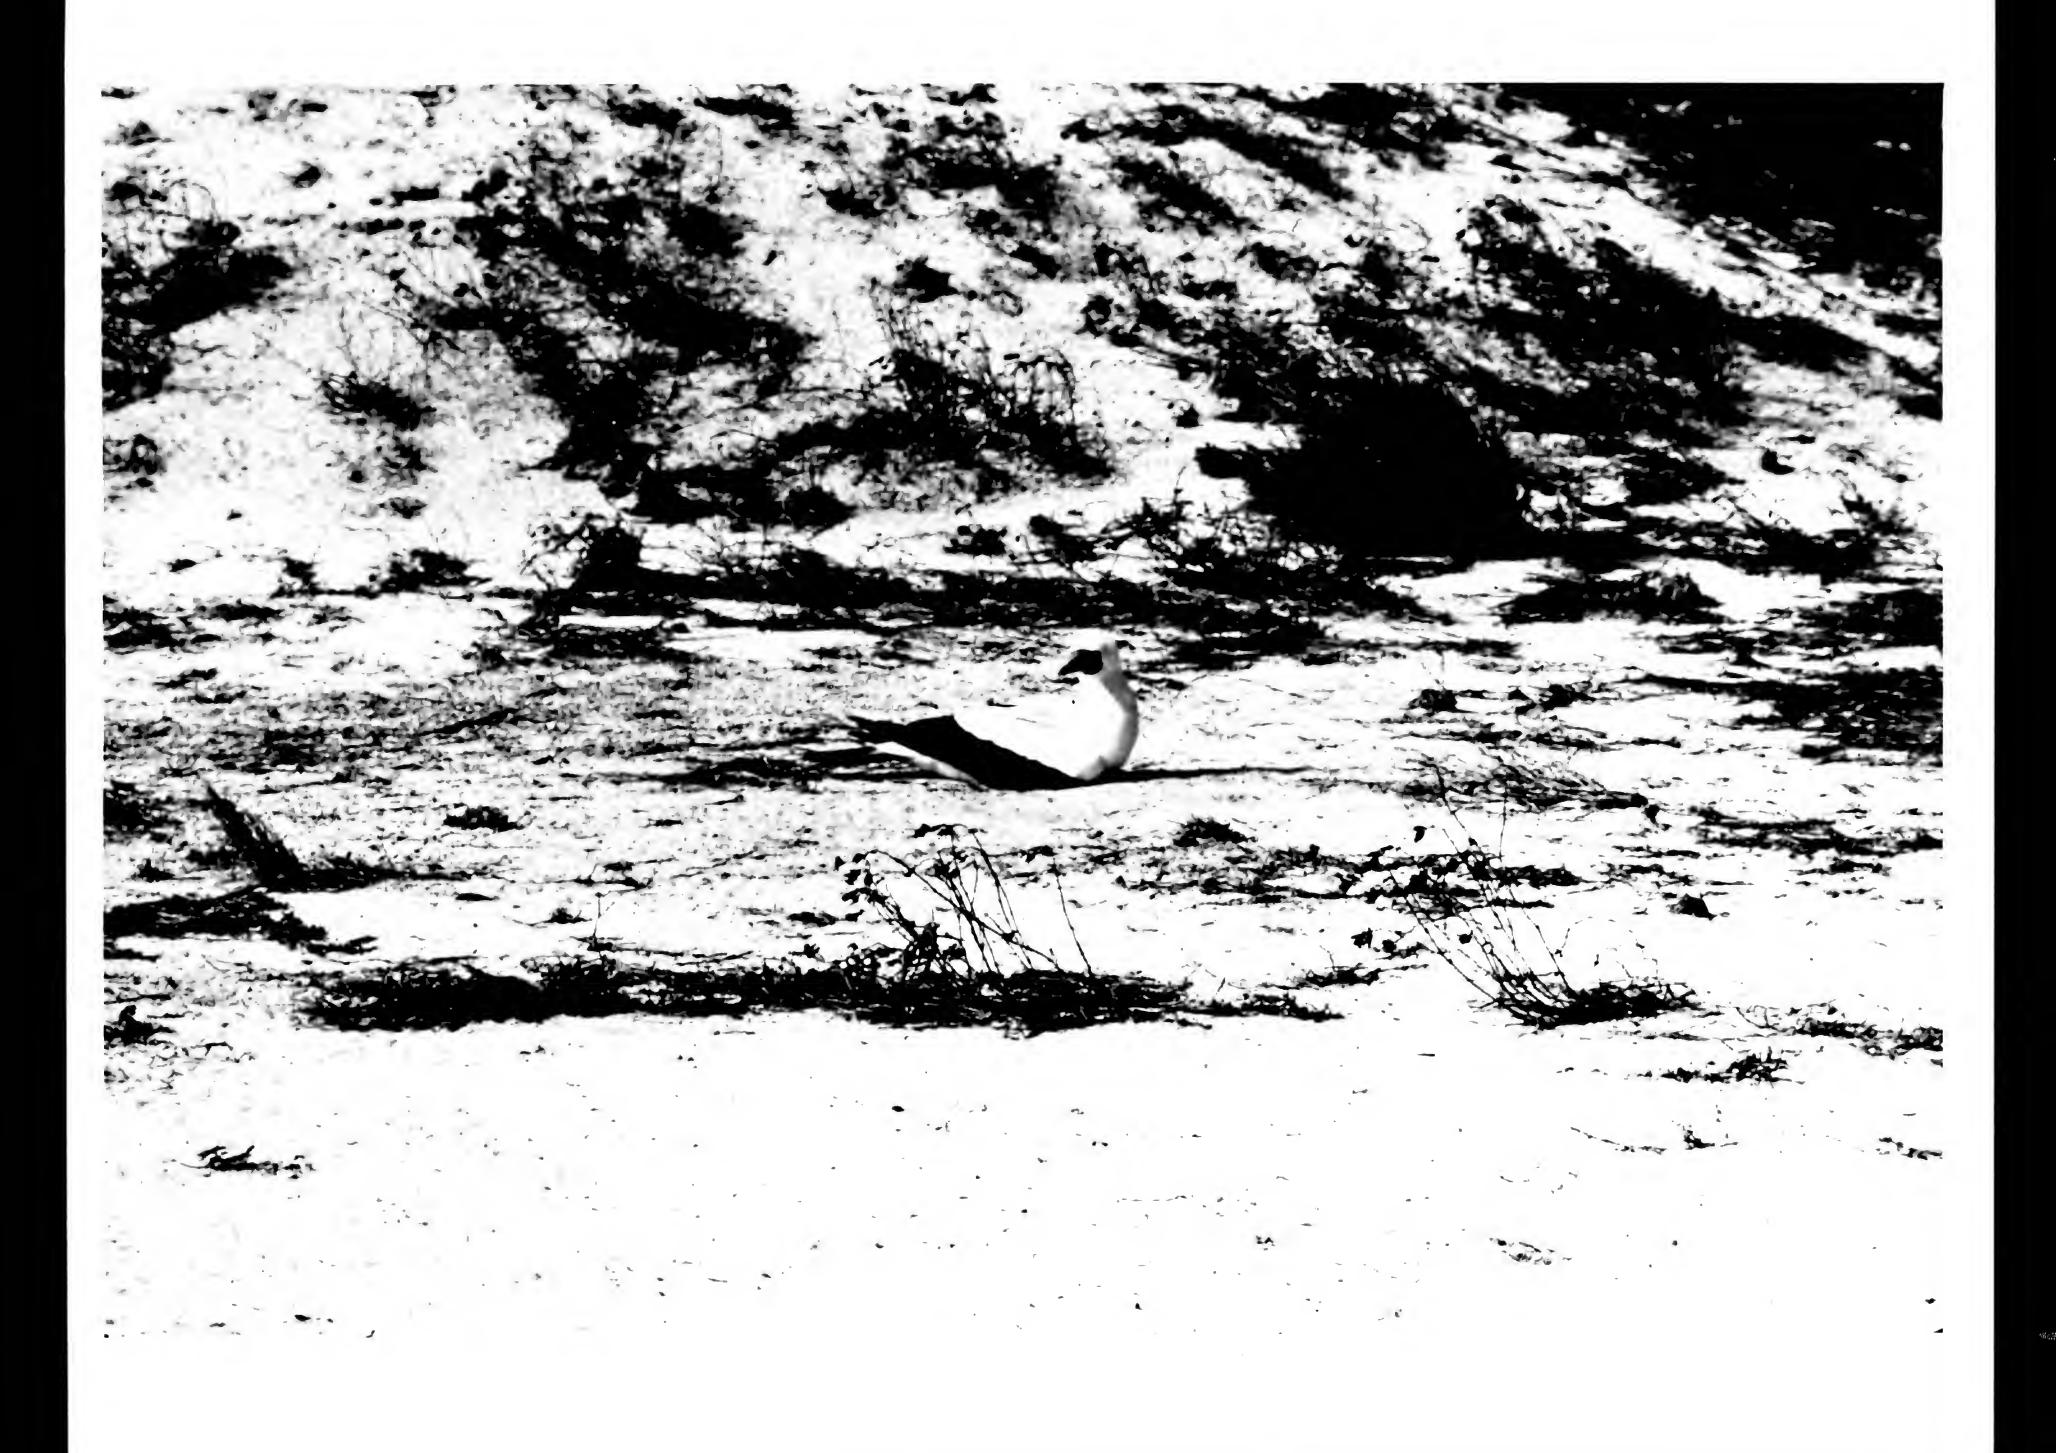

PHOENIX Island - Nov. 5, 1963

Female Masked Booby at nest in Sesuvium at edge of lagoon. Note Hippoboscid infestation on throat

neg. no. 153

negative no, 12 Sula dactylatra Lisianski Leb, 63

Howland I March 1963 masked Booley incubating at nest negative no 4