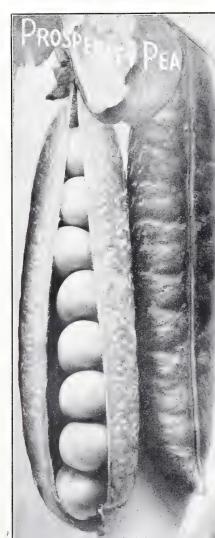

5c; 1/2 lb. 30c; lb. 50c; 5 lbs. \$2.00

172 LAXTON'S PROGRESS. The earliest of the sweet large-podded varieties. Our experience is that in the latitude of New York, Laxton's Progress is four days earlier than Laxtonian. heretofore considered the earliest largepodded pea.

Price, pkt., 10c; 1/2 lb., 30c; lb., 50c; 5 lbs., \$2.00

186 PROSPERITY. The 3 ft. vines produce an enormous crop of large pods averaging 4 inches in length, which contain 6 to 9 large peas of excellent quality and flavor.

Price, pkt. 15c; 1/2 lb. 30c; lb. 50c; 5 lbs. \$2.03

PLAN TO EXHIBIT AT THE

Victory Harvest Garden Show

IN YOUR COMMUNITY

20,000 Shows will be held this year throughout the United States

Most communities are planning to include a complete schedule of vegetables.

PETER HENDERSON & CO. NEW YORK



## Radish

Three or four sowings of radish seed during August and early September, will give you a good supply of radishes during the late summer and early fall. Make the drills ½ inch deep and 1 foot apart, and thin the seedlings to stand 1 inch apart. One ounce sows 100 feet of row. Radish mature in 23 to 30 days.

#### 722 CRIMSON GIANT

This variety grows to 5 and often 6 inches in circumference, weighing up to 1 oz. per root, but notwithstanding its immense size, does not get hollow or pithy, but keeps in condition for a long time. The flesh remains sparkling white, solid, crisp and juicy and it is of the mildest flavor.

Price, pkt., 10c; oz., 25c; 1/4 lb., 65c; l lb., \$1.75

#### 756 SCARLET GLOBE

This is one of the most attractive Radishes grown. The flesh is white and crisp, o