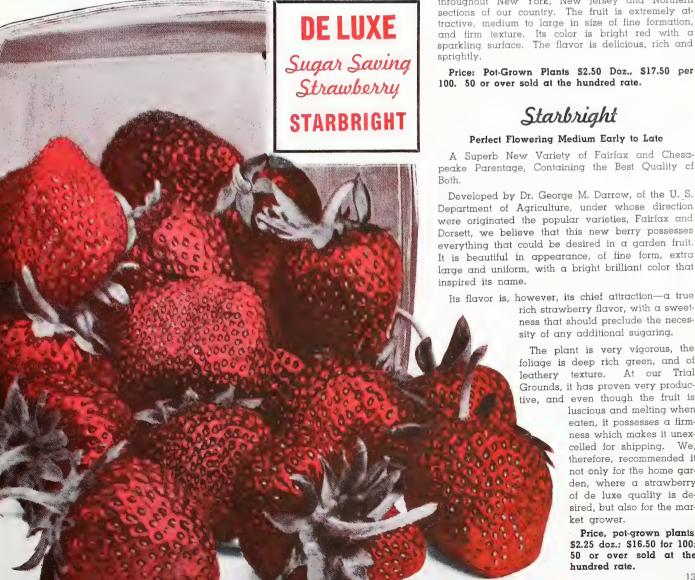

erry possesses everything that could be desired in a garden fruit. It is beautiful in appearance, of fine form, extra large and uniform, with a bright brilliant color that inspired its name.

> rich strawberry flavor, with a sweetness that should preclude the necessity of any additional sugaring.

The plant is very vigorous, the foliage is deep rich green, and of leathery texture. At our Trial Grounds, it has proven very productive, and even though the fruit is

luscious and melting when eaten, it possesses a firmness which makes it unexcelled for shipping. We, therefore, recommended it not only for the home garden, where a strawberry of de luxe quality is desired, but also for the market grower.

Price, pot-grown plants, \$2.25 doz.; \$16.50 for 100; 50 or over sold at the hundred rate.





## Red Star (Very Late, Perfect Flowering)

(Very Late, Perfect Flowering)

Commercial growers and home gardeners alike are demanding an extremely late strawberry of good quality. From the commercial angle because very late berries bring good prices; and from the home gardeners standpoint because whetted appetites demand more allicious fruit. Extensive tests have proven that Red Star is the latest variety in cultivation, surpassing all of the popular late sorts.

The berries average very large and are bright red and glossy. The plant makes a luxuriant large growth.

Price, pot-grown plants, \$2.25 doz.; \$16.50 for 100; 50 or over sold at the hundred rate.



## Fairfax

(Early to Midseason, Perfect Flowering) When brought direct from Garden to Table it is Supreme

it is Supreme

Fairf