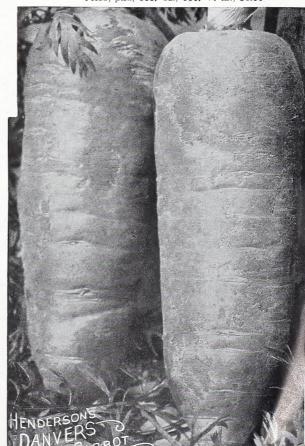

pring to as late as August 15th.

#### 292 CORELESS

#### Most Popular Home Garden Carrot

Its beautiful appearance alone wins favor for it wherever grown. Besides, its coreless, rich red-orange flesh possesses a sweet, melting tenderness that appeals even to those who otherwise are not fond of carrots. The shape is cylindrical, stumprooted, about 6 inches long. It is clean skinned, smooth and very early.

Price, pkt., 15c; oz., 60c; 1/4 lb., \$1.80

## 294 DANVERS (Henderson's Selected Half-Long)

A dependable, handsome, half-long cylindrical, stump-rooted Carrot of a rich dark-orange color; it grows to a large size, is smooth, and the flesh is very close in texture with very little core. Excellent to store for winter, for stock or table use.

Price, pkt., 10c; oz., 50c; 1/4 lb., \$1.50



## Sweet Corn

CULTURE-Sweet or Sugar Corn may be either planted one inch deep in rows of three or four feet apart, and the seeds placed about eight inches apart in the rows, or planted in hills at distances of three or four feet each way, according to the size of the variety grown. The taller the variety, or the richer the soil, the greater should be the distance apart. We make our first plantings in this vicinity about the middle of May and plant every two or three weeks until the middle of July. In more southerly latitudes planting is begun earlier and continued later. The earliest varieties are ready for the table in eight or nine weeks from planting and the late varieties in from eleven to twelve weeks. 1 lb. for 150 hills; 12 to 15 lbs. per acre.

116 METROPOLITAN (Henderson's). Th