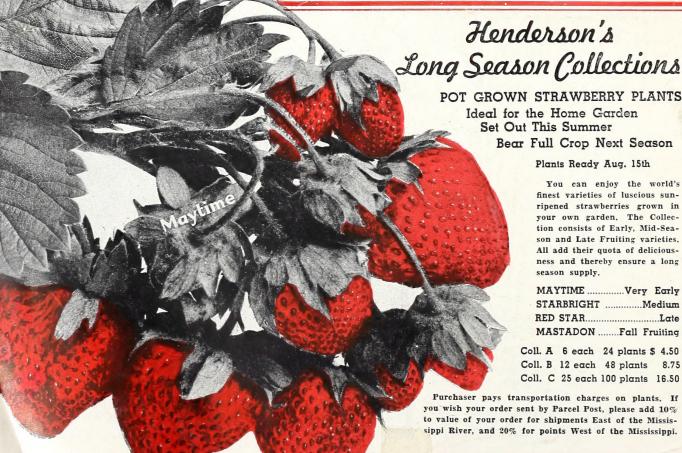

ng Season Collections

> Ideal for the Home Garden Set Out This Summer Bear Full Crop Next Season

> > Plants Ready Aug. 15th

You can enjoy the world's finest varieties of luscious sunripened strawberries grown in your own garden. The Collection consists of Early, Mid-Season and Late Fruiting varieties. All add their quota of deliciousness and thereby ensure a long season supply.

MAYTIME ......Very Early STARBRIGHT ..... Medium RED STAR....Late MASTADON ......Fall Fruiting

Coll. A 6 each 24 plants \$ 4.50 Coll. B 12 each 48 plants 8.75 Coll. C 25 each 100 plants 16.50

Purchaser pays transportation charges on plants. If you wish your order sent by Parcel Post, please add 10% to value of your order for shipments East of the Mississippi River, and 20% for points West of the Mississippi.



mo tanthas!

Library U. S. Dept of Agriculture