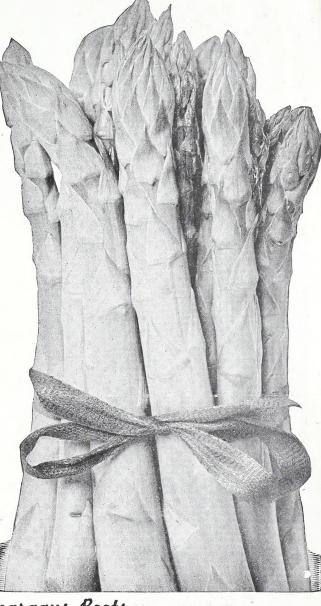

## Historic, archived document

Do not assume content reflects current scientific knowledge, policies, or practices.

Upper Illustration Shows: Succession Crops in Victory Garden grown by Mr. Philip Blumenheim, Forest Hills, New York.