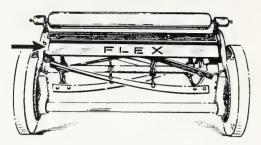

esirable Squirrels, Rabbits, Woodchucks, etc.

| No. 1, 5x5x18—Weasles, Rats, Chipmunks\$2.  | 50 |
|---------------------------------------------|----|
| No. 2, 7x7x24—Muskrats, Rabbits, Squirrels  | 50 |
| No. 3, 11x11x36—Woodchuck, Raccoon, Cats 8. |    |
| No. 4, 7x7x42—All kinds of Snakes           |    |
| No. 5, 9x18x36—Turtles up to 35 lbs         |    |
| No. 6, 9x9x30—Special Mink Trap 6.          | 00 |
| Purchaser pays transportation.              |    |

#### HOME CANNING LABELS

WITH YOUR NAME PRINTED ON EACH LABEL



SAME NAME

Gay, full color, jar labels to personalize each jar of home-canned fruits or vegetables. A useful and timely gift. Space to write in contents and date. Label 2% x 4. Gummed back. Order these colorful designs by number.

#### "FLEX" LAWN MOWER BLADES



Golf course architects and engineers endorse these blades as a valuable accessory for shearing grass. Eversharp, unbreakable, they triple the life of the mower. Easily attached to any mower by reversing the cutting edge of your present blade and inserting the Flex blade.

Price: 14 to 22 in. lengths, \$2.00: Power Models, 19 to 25 in. \$5.00 Postpaid.

#### LAWN MOWER SHARPENER

Designed to give good service and satisfaction. Adjustable to all types and makes of lawn mowers, The abrasive stone is of alundum. The body of the sharpener is stamped from heavy 18 gauge steel and finished in black or nickel plate.

Price. \$1.10. Postpaid.

#### GRASS WHIP

Removable blade-81/2 inches long with 35 inch handle. All steel construction, light in weight, well balanced for cutting down long grass a