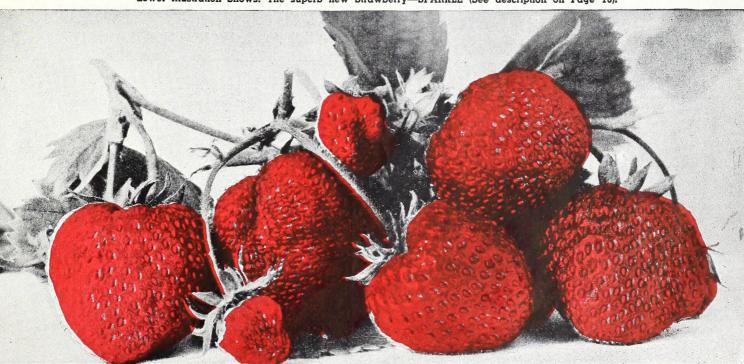

Lower Illustration Shows: The superb new Strawberry—SPARKLE (See description on Page 13).

PETER HENDERSON & CO. 35 Cortlandt Street, N.Y.

AN AVENUE OF BEAUTIFUL LAWNS IN SCARSDALE, N. Y. MADE WITH THE HENDERSON LAWN GRASS SEED.