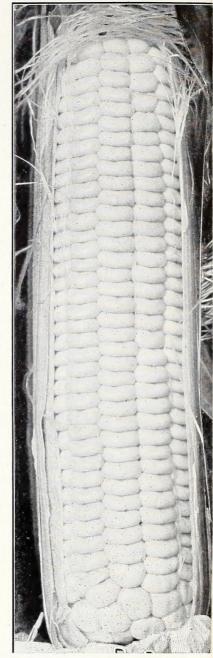

inches or more.

Price, pkt., 10c; oz., 35c; 1/4 lb., \$1.00

### Kale

**464 DWARF CURLED or BLUE SCOTCH.** The plants are hardy and do well in cool weather. The leaves are very large, deeply curled and fringed, and of that desirable rich bright bluish color; the plants are of very dwarf even growth.

Price, pkt., 10c; oz., 60c; 1/4 lb., \$1.80

### Kohl Rabi

473 EARLY SHORT-LEAVED WHITE VIENNA. A singular variety of Cabbage with a Turniplike bulb which forms immediately above the ground. It is extremely tender and partakes of the flavor of both Turnip and Cabbage. The bulbs are large enough to be eaten in from 10 to 12 weeks from sowing, and as they are more tender and delicately flavored before full maturity, it is advisable to make successive sowings.

Price, pkt., 15c; oz., \$1.25



SUNLITE SWEET CORN



DEEP HEART ENDIVE



KALE, DWARF CURLED OR BLUE SCOTCH

Form 6001

| ORDER   | POST OFFICE DEPARTMENT THIRD ASSISTANT POSTMASTER GENERAL DIVISION OF MONEY ORDERS  Stamp of Issuing Office | FOI      |
|---------|-------------------------------------------------------------------------------------------------------------|----------|
| A MONEY | The Postmaster will insert                                                                                  | SPEED-   |
| AIL—BUY | here the office drawn on, when the office named by the remitter does not transact money-order business.     | —Send yo |
| W M     | Spaces above this line are for the Postmaster's record, to be filled in by him                              | INC      |
| NAR     | Application for Domestic Money O