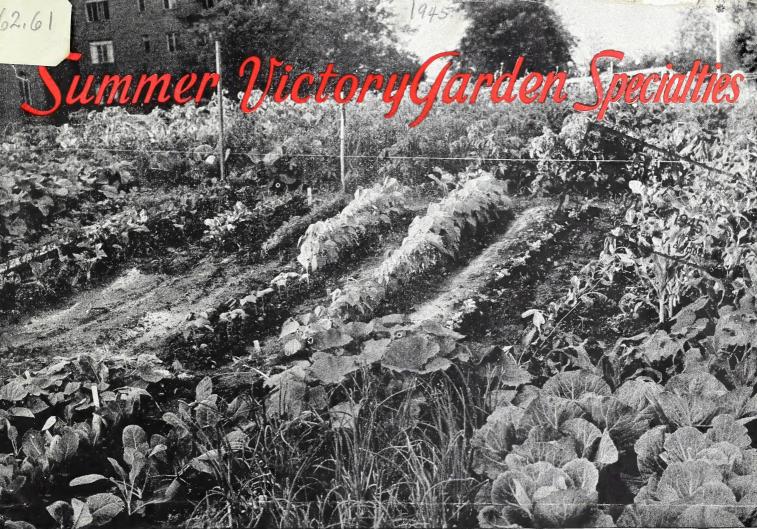

## Historic, archived document

Do not assume content reflects current scientific knowledge, policies, or practices.

Upper Illustration Shows: Succession Crops in Victory Garden grown by Mr. Philip Blumenheim, Forest Hills, New York.

#### SUMMER VICTORY GARDEN SPECIALTIES