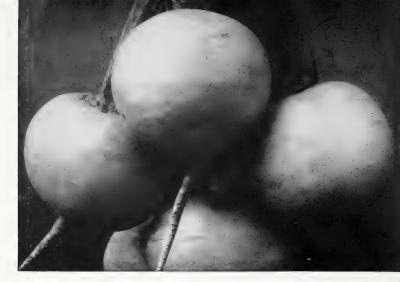

## Historic, archived document

Do not assume content reflects current scientific knowledge, policies, or practices.

Upper Illustration Shows: Succession Crops in Victory Garden grown by Mr. Philip Blumenheim, Forest Hills, New York.