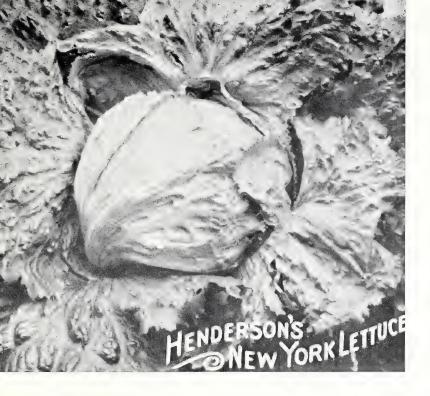

## Historic, archived document

Do not assume content reflects current scientific knowledge, policies, or practices.

Upper Illustration Shows: Succession Crops in Victory Garden grown by Mr. Philip Blumenheim, Forest Hills, New York.