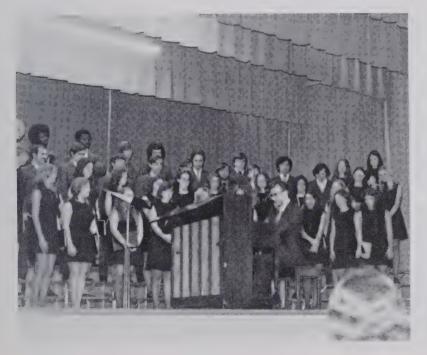

### REMEMBER...

... the Beta Club Initiation?

... Appalachian St. University Singers??

... Hildebran's honorary graduate??

2nd Period Advanced English received a visit from Mr. J. J. Williams. Mr. Williams discussed electronic music and how to compose music. He has written several numbers, the latest one being "The Circle." This song has been sung by the HHS Chorus, Mars Hill Band Camp, and the Schubert Music Club in Morganton.