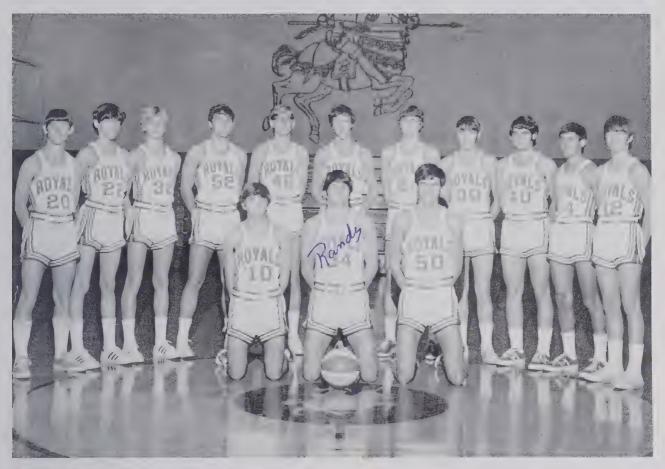

### 1972-73 BASKETBALL

"THE MAN WITH THE PLAN"
COACH BLISS

**VARSITY ROYALS** 

ROYAL MANAGERS AND STATISTICIANS: TERRY WADE AND RANDY KELLER

# **Varsity Royals**

RANDY ABERNATHY

MARTY RUGGLES

DON GREENE

REID LINDSAY

STEVE MARTIN

Below: MIKE HARRIS

Right: KEITH CHILDERS