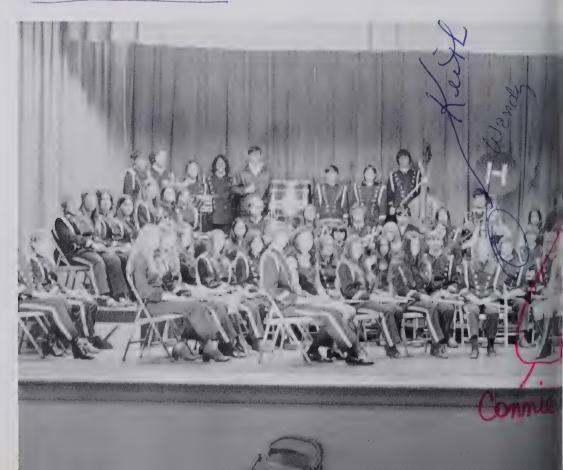

# H.H.S. MARCHING

FLAG CORPS

BAND DIRECTOR: MR. JOHN MODE

# **ROYALS**

D R U M M A J O R: TONY DECKER

# **CONCERT BAND**

PRESIDENT: TONY DECKER V. PRESIDENT: JAMES EDWARDS + SECRETARY: LINDA CHRISTOPHER TREASURER: CARLA MULL

MISS PAM CLEMENTS

MISS DEBBIE JOHNSON

MISS KAREN JUSTICE

MISS CARLA MULL