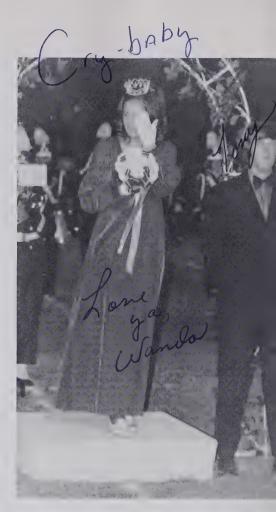

# **HOMECOMING QUEEN**

Miss Wanda Wilson

#### WANDA ELAINE WILSON

Pep Club 1, 2, 3, 4; V. Pres. 4; Chorus 2, 3, 4; V. Pres. 4; FTA 4; Cheerleader 1, 2, 3, 4; Chief 4; Class Attendant 3; Homecoming Queen 4; Royal Revue 3.