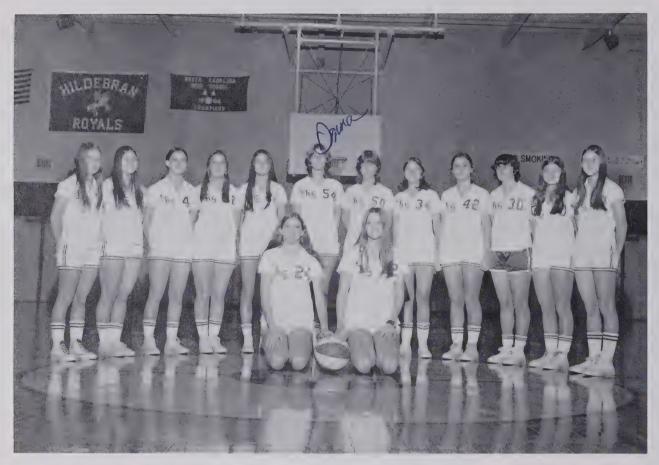

# Royalettes

LUKIE SIDES

CHERYL WALKER

CHERYL LEDFORD

JEANNE HOWELL

Below: SHËRRY DUCKWORTH

MYRA LAUGHTER

The 1972-73 Varsity Royalettes

STATISTICIANS AND MANAGERS: Bettina Martin, Virginia Stamey, and Lisa Deal.

COACH Keith Queen

Girls Junior Varsity Basketball

Boys Junior Varsity Basketball

Coach Steve Lail – J.V. Boys