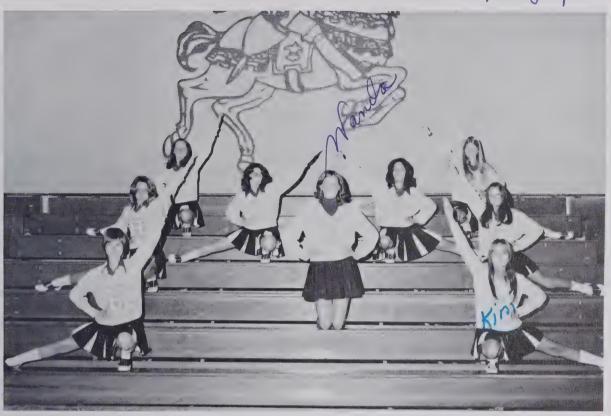

### 1972-73 Cheerleaders

go, fight, win!!! ROYALS!!!

ROYALS FOREVERO

Chief: Wanda Wilson, Debbie Baker, Sandra Brittain, Libby Eckard, Donna Byerly, Shelia Thomas, Jackie Canipe, Kim Hodges, Carol Watson.

#### 1972-73 CHEERLEADERS

WANDA DEBBIE, SANDRA, KIM SHELIA, CAROL, LIBBY, JACKIE DONNA

"WE LOVE YOU ROYALS!!"