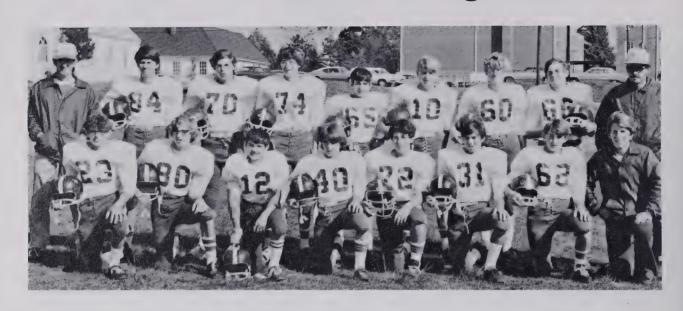

# VARSITY FOOTBALL TEAM

HEAD COACH: EDWARD WATSON; ASST. COACH: ROBERT SHOOK

ASST. COACH: STEVE LAIL

MANAGERS AND STATISTICIANS

RANDY ABERNATHY

BRUCE HUFFMAN

PAUL HOUSTON