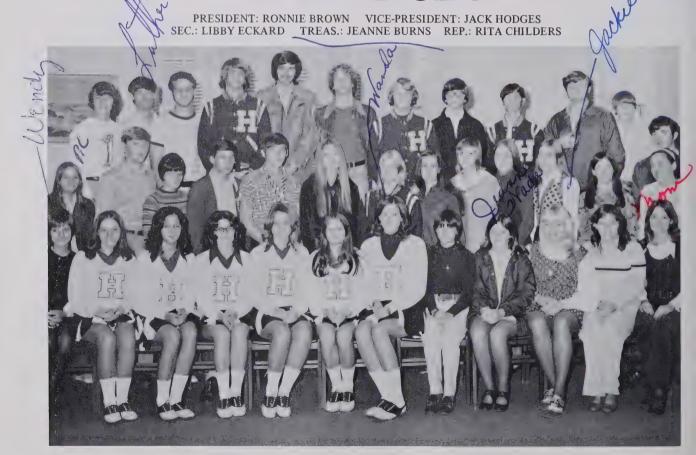

# Pep Club

PRESIDENT: TONY TOWNSEND VICE-PRESIDENT: WANDA WILSON SECRETARY: SUE CRUMP TREASURER: KIM HODGES REPORTER: LIBBY ECKARD