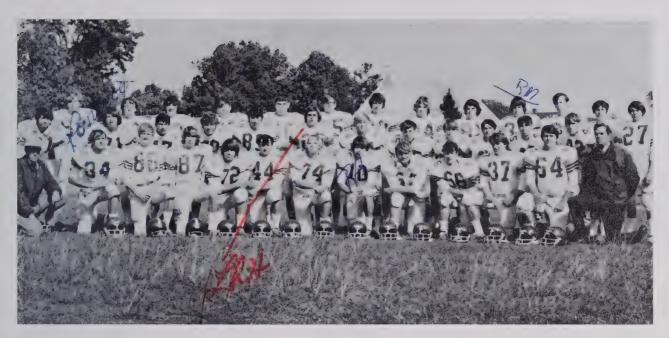

# VARSITY FOOTBALL TEAM

HEAD COACH: EDWARD WATSON; ASST. COACH: ROBERT SHOOK

ASST. COACH: STEVE LAIL

MANAGERS AND STATISTICIANS

RANDY ABERNATHY

BRUCE HUFFMAN

PAUL HOUSTON