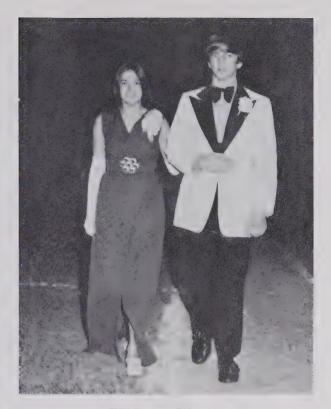

# 1972 JR.-SR. PROM

THEME – "SOMEWHERE MY LOVE"

WE WERE VERY FORTUNATE TO HAVE LISTENED TO THE REGGIE SADDLER REVIEW ON JUNIOR-SENIOR NIGHT

... AND IN THE END, WE WERE PROUD.

### CLASS ATTENDANTS

SOPHOMORE ATTENDANT Kim Hodges ESCORT: Reid Lindsay

JUNIOR ATTENDANT Jane Lowman ESCORT: Dale Patton

FRESHMAN ATTENDANT Myra Laughter ESCORT: Doug Harris

CONNIE ISENHOUR PLAYER: RANDY ABERNATHY ESCORT: MIKE TURNER