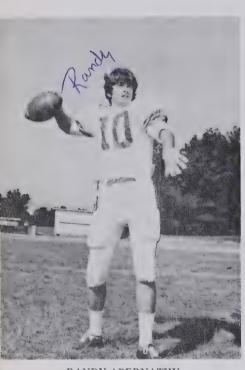

# VARSITY FOOTBALL TEAM

HEAD COACH: EDWARD WATSON; ASST. COACH: ROBERT SHOOK

ASST. COACH: STEVE LAIL

MANAGERS AND STATISTICIANS

RANDY ABERNATHY

BRUCE HUFFMAN

PAUL HOUSTON

# **Varsity Royals**

RANDY ABERNATHY

MARTY RUGGLES

DON GREENE

REID LINDSAY

STEVE MARTIN

Below: MIKE HARRIS

Right: KEITH CHILDERS