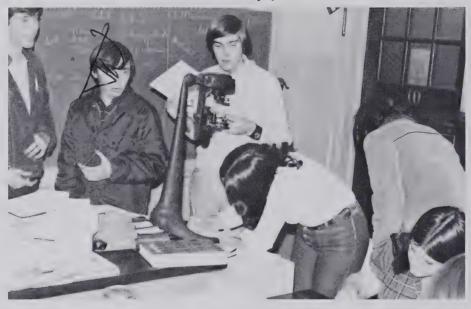

Is the sun shining a little too brightly?????

A concentrating Tony . . .

Gathering around . . .

What's this?? Men in the Home Economics Room?????

Yes... Why the Scarlet Letter???

Tranquility during the early morning hours . . .