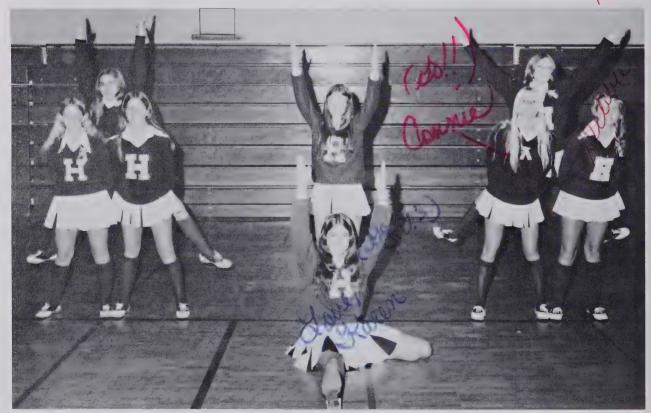

### 1972-73 Cheerleaders

go, fight, win!!! ROYALS!!!

ROYALS FOREVERO

Chief: Wanda Wilson, Debbie Baker, Sandra Brittain, Libby Eckard, Donna Byerly, Shelia Thomas, Jackie Canipe, Kim Hodges, Carol Watson.

#### 1972-73 CHEERLEADERS

WANDA DEBBIE, SANDRA, KIM SHELIA, CAROL, LIBBY, JACKIE DONNA

"WE LOVE YOU ROYALS!!"