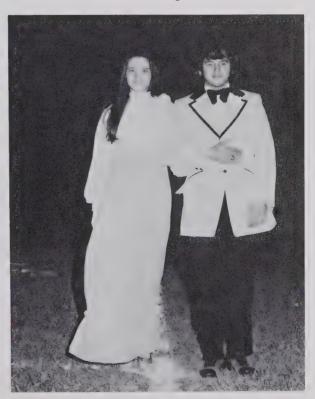

# 1972 JR.-SR. PROM

THEME – "SOMEWHERE MY LOVE"

WE WERE VERY FORTUNATE TO HAVE LISTENED TO THE REGGIE SADDLER REVIEW ON JUNIOR-SENIOR NIGHT

... AND IN THE END, WE WERE PROUD.

### CLASS ATTENDANTS

SOPHOMORE ATTENDANT Kim Hodges ESCORT: Reid Lindsay

JUNIOR ATTENDANT Jane Lowman ESCORT: Dale Patton

FRESHMAN ATTENDANT Myra Laughter ESCORT: Doug Harris

CONNIE ISENHOUR PLAYER: RANDY ABERNATHY ESCORT: MIKE TURNER