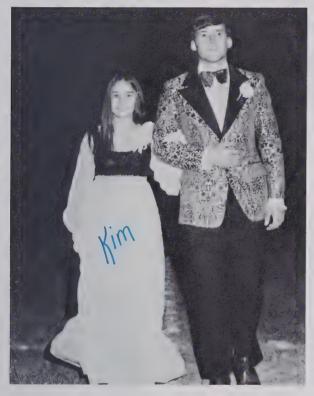

# 1972 JR.-SR. PROM

THEME – "SOMEWHERE MY LOVE"

WE WERE VERY FORTUNATE TO HAVE LISTENED TO THE REGGIE SADDLER REVIEW ON JUNIOR-SENIOR NIGHT

... AND IN THE END, WE WERE PROUD.

### CLASS ATTENDANTS

SOPHOMORE ATTENDANT Kim Hodges ESCORT: Reid Lindsay

JUNIOR ATTENDANT Jane Lowman ESCORT: Dale Patton

FRESHMAN ATTENDANT Myra Laughter ESCORT: Doug Harris

CONNIE ISENHOUR PLAYER: RANDY ABERNATHY ESCORT: MIKE TURNER