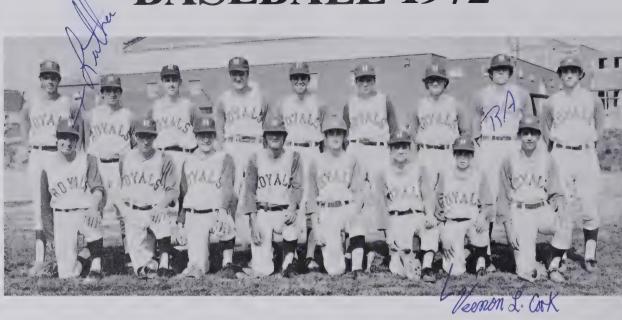

# **BASEBALL 1972**

Randy Abernathy

Steve Ledford

Roger Hunt

Mike Beach

Brand Lingerfelt

Jack Hodges

Terrell Kiser

Bruce Lingerfelt

(TOP) Billy Sherrill

Rodney Ruggles

Doug Harris

Gary Lingerfelt