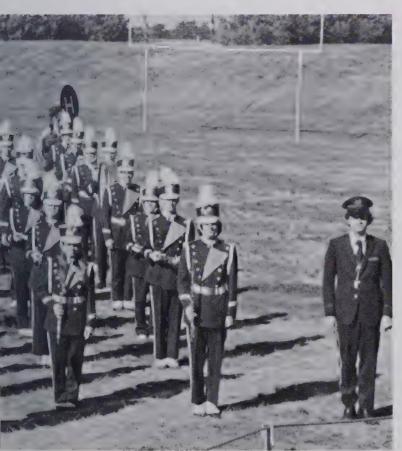

# H.H.S. MARCHING

FLAG CORPS

BAND DIRECTOR: MR. JOHN MODE

# **ROYALS**

D R U M M A J O R: TONY DECKER