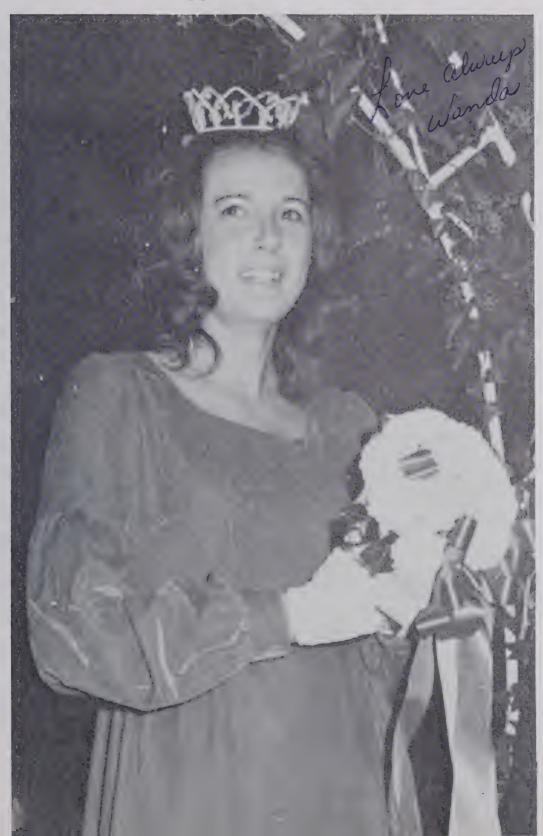

# **HOMECOMING QUEEN**

Miss Wanda Wilson

#### WANDA ELAINE WILSON

Pep Club 1, 2, 3, 4; V. Pres. 4; Chorus 2, 3, 4; V. Pres. 4; FTA 4; Cheerleader 1, 2, 3, 4; Chief 4; Class Attendant 3; Homecoming Queen 4; Royal Revue 3.