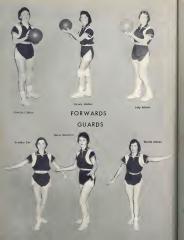

## GIRLS' VARSITY BASKETBALL TEAM

Coastie John D. Keroodile

| Bolty McLamb            | Paula Johnso |  |  |  |  |  |
|-------------------------|--------------|--|--|--|--|--|
| Coostin Cliffon         | Lynn Barefe  |  |  |  |  |  |
| Glanda Parker           | Freddie Lee  |  |  |  |  |  |
| Julia Bareloot          | Wards Adam   |  |  |  |  |  |
| Judy Adapted            | Dozis Barel  |  |  |  |  |  |
| Judy Parker             | Key Thursto  |  |  |  |  |  |
| Cars Johnson            | Lours Adam   |  |  |  |  |  |
| Managar: Kangdh Morriso | Brends Adap  |  |  |  |  |  |