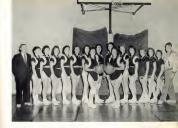

## JUNIOR VARSITY GIRLS TEAM

#### Cusch: John D. Kernodie

| Cara Johnson     | Louise Jackso |
|------------------|---------------|
| Breads Adams     | Peggy Parker  |
| Betty McLamb     | Booky MoLan   |
| Lours Adams      | Elaiss Lee    |
| Gayneliz Beasley | Mella Parker  |
| Edus. Parker     | Agoos Ookvas  |
|                  |               |