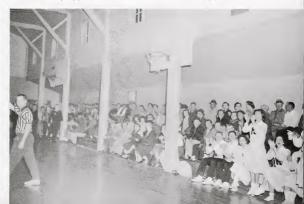

## BOYS' VARSITY BASKETBALL TEAM

ohn D. Kerarfie

BOYF VARSITY DASKETBALL TEAM

| Stove Los      | David Smith    |
|----------------|----------------|
| Ray Johnson    | Larry Farers   |
| Jos McLamb     | Johnny Morgan  |
| Glean Clafton  | Mike Marris    |
| Kreneth Smith  | Waylee Tart    |
| Johnny Simulay | Salph Johnson  |
| Woody O'Nex.1  |                |
| Manager        | Parl Part Turn |

## GIRLS' VARSITY BASKETBALL TEAM

Coastie John D. Keroodile

| Bolty McLamb            | Paula Johnso |  |  |  |  |  |
|-------------------------|--------------|--|--|--|--|--|
| Coostin Cliffon         | Lynn Barefe  |  |  |  |  |  |
| Glanda Parker           | Freddie Lee  |  |  |  |  |  |
| Julia Bareloot          | Wards Adam   |  |  |  |  |  |
| Judy Adapted            | Dozis Barel  |  |  |  |  |  |
| Judy Parker             | Key Thursto  |  |  |  |  |  |
| Cars Johnson            | Lours Adam   |  |  |  |  |  |
| Managar: Kangdh Morriso | Brends Adap  |  |  |  |  |  |