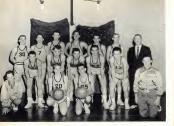

#### JUNIOR VARSITY BOYS TEAM

#### Couch: John D. Kernodik

Woodie O'Neal Larry Flowers Joe MrLamb Ralph Johnson Waylan Tart Ira Lee Dean Roger Maliberto Decnis Adams John Morgan Roy McLemb Glenn Flowers