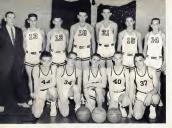

#### BASEBALL TEAM

Conch. Jahn D. Kernodie

Jos McLamb

Wayne Johanne

LATTY FORMER

Domie McLamb

Glenn Clifton

Shelton Nation

Johny Beasley

Kenneth Smith

Woodie O'Neal

David Smith

Mack Lanceton

John Morrow

Sieve Lee

Eugene Barelool

Luky Jackson