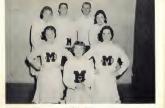

## GIRLS' VARSITY BASKETBALL TEAM

Coastie John D. Keroodile

| Bolty McLamb            | Paula Johnso |  |  |  |  |  |
|-------------------------|--------------|--|--|--|--|--|
| Coostin Cliffon         | Lynn Barefe  |  |  |  |  |  |
| Glanda Parker           | Freddie Lee  |  |  |  |  |  |
| Julia Bareloot          | Wards Adam   |  |  |  |  |  |
| Judy Adapted            | Dozis Barel  |  |  |  |  |  |
| Judy Parker             | Key Thursto  |  |  |  |  |  |
| Cars Johnson            | Lours Adam   |  |  |  |  |  |
| Managar: Kangdh Morriso | Brends Adap  |  |  |  |  |  |