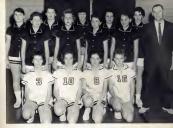

#### JUNIOR VARSITY BOYS TEAM

#### Couch: John D. Kernodik

Woodie O'Neal Larry Flowers Joe MrLamb Ralph Johnson Waylan Tart Ira Lee Dean Roger Maliberto Decnis Adams John Morgan Roy McLemb Glenn Flowers