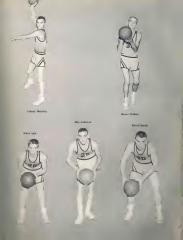

## BOYS' VARSITY BASKETBALL TEAM

ohn D. Kerarfie

BOYF VARSITY DASKETBALL TEAM

| Stove Los      | David Smith    |
|----------------|----------------|
| Ray Johnson    | Larry Farers   |
| Jos McLamb     | Johnny Morgan  |
| Glean Clafton  | Mike Marris    |
| Kreneth Smith  | Waylee Tart    |
| Johnny Simulay | Salph Johnson  |
| Woody O'Nex.1  |                |
| Manager        | Parl Part Turn |

Earl Pay Turnage Basald Tart

Margan