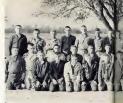

#### JUNIOR VARSITY BOYS TEAM

#### Couch: John D. Kernodik

Woodie O'Neal Larry Flowers Joe MrLamb Ralph Johnson Waylan Tart Ira Lee Dean Roger Maliberto Decnis Adams John Morgan Roy McLemb Glenn Flowers