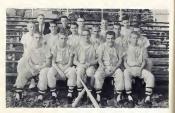

#### BASEBALL TEAM

Conch. Jahn D. Kernodie

Jos McLamb

Wayne Johanne

LATTY FORMER

Domie McLamb

Glenn Clifton

Shelton Nation

Johny Beasley

Kenneth Smith

Woodie O'Neal

David Smith

Mack Lanceton

John Morrow

Sieve Lee

Eugene Barelool

Luky Jackson