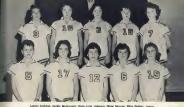

## GIRLS' VARSITY BASKETBALL TEAM

#### Coach: Mr. John D. Kernodle

Phytics Cliffon Mauries Adams Kayu West Lee Betty Rose McLasch Julia See Baredoot Cooolas Cliffon, Co-Captain Paula Johanoo, Co-Captain

Manageet Mack Langaton

Luara Mae Adams Brenda Adams Lynette Bareloot Kape Thumbon Joan Johnson Cara Lynne Johnson Johy Johnson