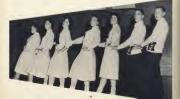

#### WAITERS AND WAITRESSES

### HAT-CHECK GIRLS

On May 6, 1969, the Junior Class hoor or dise Berior Class with an annual banquet and prom. It was ring? "An Deraign in Hawaii" as the evening was accessed with Havailan waitressee, and hat-chock girls blocked wary sharp dressed as matre sharp of the sharp of the sharp and the sharp of the sharp of the sharp of the sharp of the sharp and the sharp of the sharp of