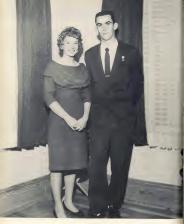

| ÷ |   |  | . Phylits Clifton |
| Reporter       |   |   |  |  |  |  |  |  |  |  |   |   |   |   |   |   |   |   |   |   |   |  | . Linds Denning   |



Presidenti Cara Lyna Johnson

Secretary: Beverity Parker

Song Leider. Linds Denning

Historias; Tress Wood Vice President Sylvin Lee

Treasurer: Patricia Enrefect

Reporter: Willa Mac Care

Parhamentarian Gloga Largico

### FUTURE HOMEMAKERS OF AMERICA



Prostdeet: David Smith

Reparter: Jerry Langeton

Treasurer: Kurby Dona Fice-President: Rulph Johnson

> Secretary: Ira Lee Dom

Sentionali Domos Adame



## FUTURE FARMERS OF AMERICA





# TYPING CLUB

## STUDENT LIBRARIANS





# SENIOR 4-H CLUB

## JUNIOR 4-H CLUB





# SCIENCE CLUB

## DRAMATICS CLUB





# THE GLEE CLUB



Director: Mrs. Dorothy Ellio

Plazost: Cecella Cit/ton



# BEST LOOKING

Rocketle Beasley



#### WAITERS AND WAITRESSES



### HAT-CHECK GIRLS

On May 6, 1969, the Junior Class hoor or dise Berior Class with an annual banquet and prom. It was ring? "An Deraign in Hawaii" as the evening was accessed with Havailan waitressee, and hat-chock girls blocked wary sharp dressed as matre sharp of the sharp of the sharp and the sharp of the sharp of the sharp of the sharp of the sharp and the sharp of the sharp of



# MONOGRAM CLUB

| President      |   |  |  |  |   |   |   |   |   | ÷ | • | ÷ | • |   | • | • | • | • | 5 |   |  |   | ٠  | ٠  | M    | * 3  | 40    | -   |   |
|----------------|---|--|--|--|---|---|---|---|---|---|---|---|---|---|---|---|---|---|---|---|--|---|----|----|------|------|-------|-----|---|
| Vice President |   |  |  |  |