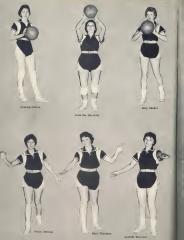

## GIRLS' VARSITY BASKETBALL TEAM

#### Coach: Mr. John D. Kernodle

Phytics Cliffon Mauries Adams Kayu West Lee Betty Rose McLasch Julia See Baredoot Cooolas Cliffon, Co-Captain Paula Johanoo, Co-Captain

Manageet Mack Langaton

Luara Mae Adams Brenda Adams Lynette Bareloot Kape Thumbon Joan Johnson Cara Lynne Johnson Johy Johnson