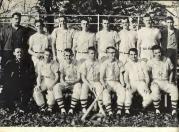

### BASEBALL TEAM

#### COACE: MR. JOEN D. RESNOOLE

| Jon McLamb    |
|---------------|
| Geon Citition |
| Reve Lee      |
| Mask Largeton |
| Luby Jackson  |
| Woody O'Neal  |
| Barren Witch  |

Balton Huisoo J. R. Wheeler David Bosth Recenth Right Johnny Bossley Nolson McParr Kenneth Morgan, Menagar