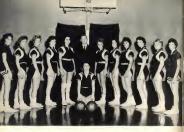

## GIRLS' VARSITY BASKETBALL TEAM

#### Coach: Mr. John D. Kernodle

Phytics Cliffon Mauries Adams Kayu West Lee Betty Rose McLasch Julia See Baredoot Cooolas Cliffon, Co-Captain Paula Johanoo, Co-Captain

Manageet Mack Langaton

Luara Mae Adams Brenda Adams Lynette Bareloot Kape Thumbon Joan Johnson Cara Lynne Johnson Johy Johnson