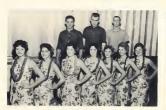

#### WAITERS AND WAITRESSES

### HAT-CHECK GIRLS

On May 6, 1969, the Junior Class hoor or dise Berior Class with an annual banquet and prom. It was ring? "An Deraign in Hawaii" as the evening was accessed with Havailan waitressee, and hat-chock girls blocked wary sharp dressed as matre sharp of the sharp of the sharp and the sharp of the sharp of the sharp of the sharp of the sharp and the sharp of the sharp of