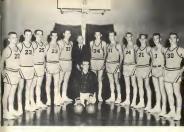

## JUNIOR VARSITY BASKETBALL TEAMS

Segur Matthews, Harold Adams, Bassic Williams, Ira Lee Dam, Johnny Smith, Dennis Adams, Oless Flowers, Torney Wood.