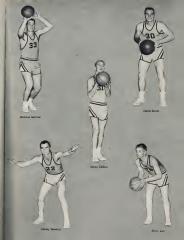

## BOYS' VARSITY BASKETBALL TEAM

#### Conch: Mr. John D. Kernodle

Kenneth Smith Larry Flowers Johnny Beasley, Co-Captain Mike Marris Ruve Lee, Co-Captain

Manager: Mark Langeton

John Morpas Gleen Clillon Ralph Johnson Glenn Flowers John Berlik David Berlik