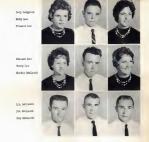

# FACULTY

Nr. Begene Driver Nr. Drzwood Satelau Nr. Rostie Adams

Mm. Ctace Wood

Miss Ehasboth Gardner

Miss Margaret Sink

Mr. Jana Wathrook

In memory of Mary Fusion behavior, doughter of Mor, Ministe Johnson, and Hu Me, Jacking Johnson, Johnson Hannessen, and an an Doubletingen and the Minister of 1988, at the routil of an automethode secondare. Here, they have the full of 1988, at the routil of an automethode secondare. Here, they have the second secondary of the secondary and quark characterization of the secondary secondary behavior and the secondary of the presented. Here will better the forestation by behavior the standards.