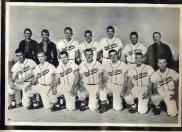

#### BASEBALL TEAM

Clerk Williams James Otiser Baceloot Glenn Chline Waylon Tart John Morgan Bully Lee Boln Xerpolie (Geach) Woody O'Nus2 Screy Langtion Lebby Juckent Nelson McFart Result Tart Joe McLarth Johney Scuth