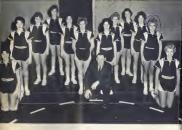

# GIRLS' VARSITY BASKETBALL TEAM

Paula Jahnson, Co-Ceptern Righlis Clafton Tress Wood Judy Johnson Linds Theraton

Bronda, Adapte

Cera Lytte Johnon Maurine Adams Kay Theraton Betty Rose McLarob Lours Mac Adams

July Parkot, Co-Captain

John D. Kottodic, Cosch