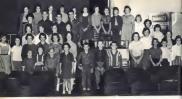

# FACULTY

Nr. Begene Driver Nr. Drzwood Satelau Nr. Rostie Adams

Mm. Ctace Wood

Miss Ehasboth Gardner

Miss Margaret Sink

Mr. Jana Wathrook

In memory of Mary Fusion behavior, doughter of Mor, Ministe Johnson, and Hu Me, Jacking Johnson, Johnson Hannessen, and an an Doubletingen and the Minister of 1988, at the routil of an automethode secondare. Here, they have the full of 1988, at the routil of an automethode secondare. Here, they have the second secondary of the secondary and quark characterization of the secondary secondary behavior and the secondary of the presented. Here will better the forestation by behavior the standards.