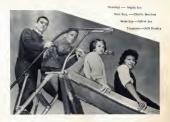

#### WAITERS AND WAITRESSES

On May 5, 1001 the Janite Class of Mostere High Biblet Interest the Servon at a boaster "Broadway." Overs unnexed the manthy descende Interheom and www.presed by the Interheot ginh. After a deboard meal the Intoir Class pression instead everyone to the systemation to dates the finite of the Interheot.

Good-byes were said by everyone as they walked out of the scare down the Broadway stock. This right will unity do a night to remember,

HAT-CHECK GIRLS

Imogene Stoverson Pervis Molamb