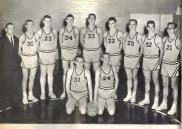

# BOY'S VARSITY BASKETBALL TEAM

Coach Rernodic Johney Smith Dennis Adams John Norgon Milas Morris

Nordy O'Nesi

Larry Flowers

Waylon Tart

Glazy Flowns

Gloss Claften, Co-Captain

Ralph Johnson, Co-Captain

farry Ross McLamb

Tody Xov Parker

mynis chino

Kays Thornson

Bunda Advers

Paula Jehnson

Ralph Johnson

Giens Clifton