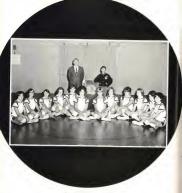

Girls' Varsity Team

Sondra Johnson, Poggy Tarr, Sylvia Willbams, Janet Adams, Janet Godwin, Metrichyn Adams, Wazala Bredoot, Megazen Godwin, Sanson Berlen, Carolyn Wostlmook, Karen Bandoot, Jady Poleock, Coach, John Kernodis, Manager, Eddie Thomson.