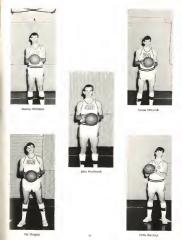

## Boys' Varsity Team

Managane, Dasoy Tare, Wayloo Berefoot, Keny Bossley, Don Broth, John Worthmole, Mike Adams, Doneit Mc-Larch, Morean Williams, Lovia McLamb, Chris Boedleet, Dwight Tare, Bondy Smith, Pet Morgon, Dong Thomate, Garch, John Kernsolle.