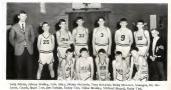

## Boys' Varsity Team

Managane, Dasoy Tare, Wayloo Berefoot, Keny Bossley, Don Broth, John Worthmole, Mike Adams, Doneit Mc-Larch, Morean Williams, Lovia McLamb, Chris Boedleet, Dwight Tare, Bondy Smith, Pet Morgon, Dong Thomate, Garch, John Kernsolle.