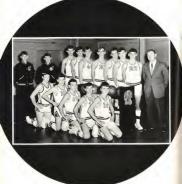

## Boys' Varsity Team

Managane, Dasoy Tare, Wayloo Berefoot, Keny Bossley, Don Broth, John Worthmole, Mike Adams, Doneit Mc-Larch, Morean Williams, Lovia McLamb, Chris Boedleet, Dwight Tare, Bondy Smith, Pet Morgon, Dong Thomate, Garch, John Kernsolle.