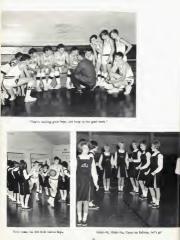

Girls' Varsity Team

Sondra Johnson, Poggy Tarr, Sylvia Willbams, Janet Adams, Janet Godwin, Metrichyn Adams, Wazala Bredoot, Megazen Godwin, Sanson Berlen, Carolyn Wostlmook, Karen Bandoot, Jady Poleock, Coach, John Kernodis, Manager, Eddie Thomson.

## Boys' Varsity Team

Managane, Dasoy Tare, Wayloo Berefoot, Keny Bossley, Don Broth, John Worthmole, Mike Adams, Doneit Mc-Larch, Morean Williams, Lovia McLamb, Chris Boedleet, Dwight Tare, Bondy Smith, Pet Morgon, Dong Thomate, Garch, John Kernsolle.

### Baseball Team

iolio D. Kemodia

Mass Breads Dana Miss Judy McLerab

TDATKIEPER lectic Practick

MANAGES

Egdic Thorner Waylor Succises

"Well girls, do you think you can do it now?"

"Playing ourselves, we're bound to wis."