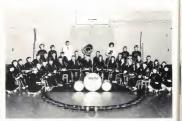

Lamb Jerry Scanley Mayne Brist Drine McLamb Zella Hadson



FTA



FBLA



Mus Duan

#### FHA



OFFICERS





Pretident Vice-President Secretary Reporter

Selvia MoLamb San-t Godyla 62

Perliamentaries

Zellia Hudaou Kaye Johnson Mrs. 7, Johnson

## FFA



### OFFICERS





BUS DRIVERS' CLUB



BUS DRIVERS



Johnsy Moske, Dontie Jersigan, Ralph Tux, Kasenth Royson, Cardis Farker, Marvelyn Adams, Wayna Johnson, Denny Reneul, Dancy Borfoot, Alkan Washa, Roy Test.

# DRAMATICS CLUB



Booretsey Borry Juckson Advisor

LIBRARY CLUB



President Vice-President Secretary Vicido Wood Betty Jacison Carol MeLon

Reporter Adviser Doefs Hadson Karen Barefoo Mrs, Stewart

# Paradise Isle

Junior-Senior Prom May 6, 1966 Music by the Alpacas

Waiters and Waitresses







#### Meadow High School Band







#### Majorettes



Danie McLamb, Judy Peacock, Mnevelyo Adama, Jean Tari, Diana Naylor,

#### Bannerettes



Setty Johnson, Essentine Jones, Wands Southook, Jensifer Ther.

#### Monogram Club



Officers



President . . . . . . . . Gala Adams Vice-Postsient . . . . . Chris Baredoot Secretary . . . . Carelyn Wustkook

Treasurer . . . . . . . Theresa Godwin Reparter . . . . . . . . . Wanda Serefoot Adviser . . . . . . . . . Mr. Kernodie S P O R T S







Girls' Varsity Team

Sondra Johnson, Poggy Tarr, Sylvia Willbams, Janet Adams, Janet Godwin, Metrichyn Adams, Wazala Bredoot, Megazen Godwin, Sanson Berlen, Carolyn Wostlmook, Karen Bandoot, Jady Poleock, Coach, John Kernodis, Manager, Eddie Thomson.





## Boys' Varsity Team

Managane, Dasoy Tare, Wayloo Berefoot, Keny Bossley, Don