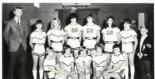

Girls' Varsity Team

Sondra Johnson, Poggy Tarr, Sylvia Willbams, Janet Adams, Janet Godwin, Metrichyn Adams, Wazala Bredoot, Megazen Godwin, Sanson Berlen, Carolyn Wostlmook, Karen Bandoot, Jady Poleock, Coach, John Kernodis, Manager, Eddie Thomson.