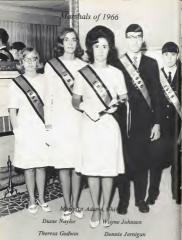

#### Class Motto

"When God closes one door, he always opens another."

Miss Tuscarora

Zella Hudson

Miss Senior Wanda Barefoot

Miss Freshman Wanda Wood

Best All Around Theresa Godwin Wayne Johnson

Best Personality Carolyn Westbrook Wayne Barefoot

Most Dependable Zella Hudson Wayne Lee

Most Studious Diane Naylor Donnie Jernigan

Most Popular Wanda Barefoot Don Lee

Most Athletic Marvelyn Adams Levon McLamb

Cutest Gail Barefoot Ronnie Moore

Wittiest Vicky Wilkins Louis Evans