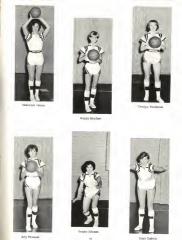

Girls' Varsity Team

Sondra Johnson, Poggy Tarr, Sylvia Willbams, Janet Adams, Janet Godwin, Metrichyn Adams, Wazala Bredoot, Megazen Godwin, Sanson Berlen, Carolyn Wostlmook, Karen Bandoot, Jady Poleock, Coach, John Kernodis, Manager, Eddie Thomson.