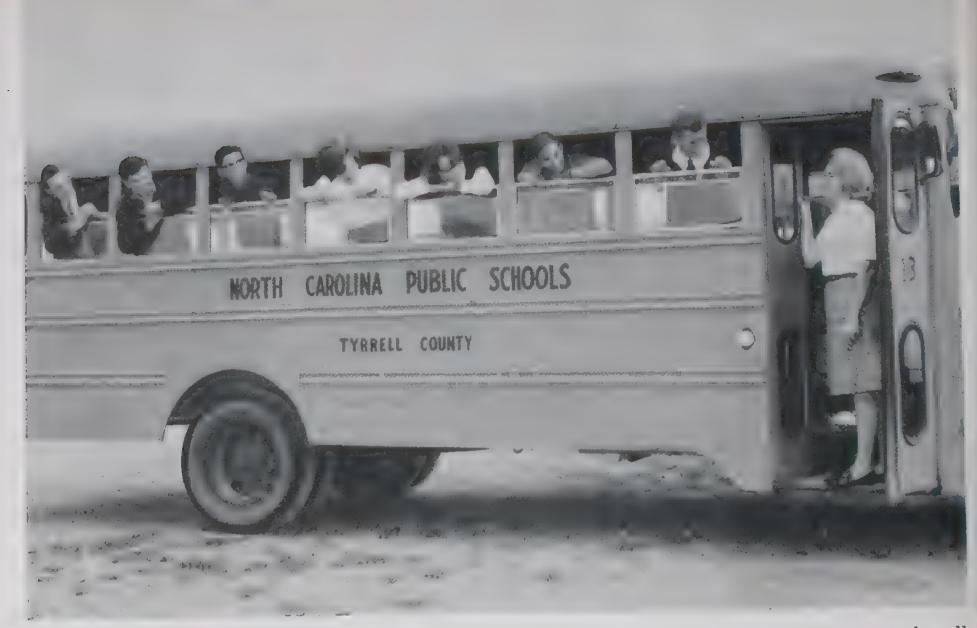

getting to and from school ray hassell chucky simmons eddie reynolds sharon cooper laura white ronald cooper stafford hopkins faith hudson

j d rhodes shirley voliva patrolman withers

mrs sarah b reynolds mrs anna r brickhouse mrs syble s knotts mrs esther s rhodes