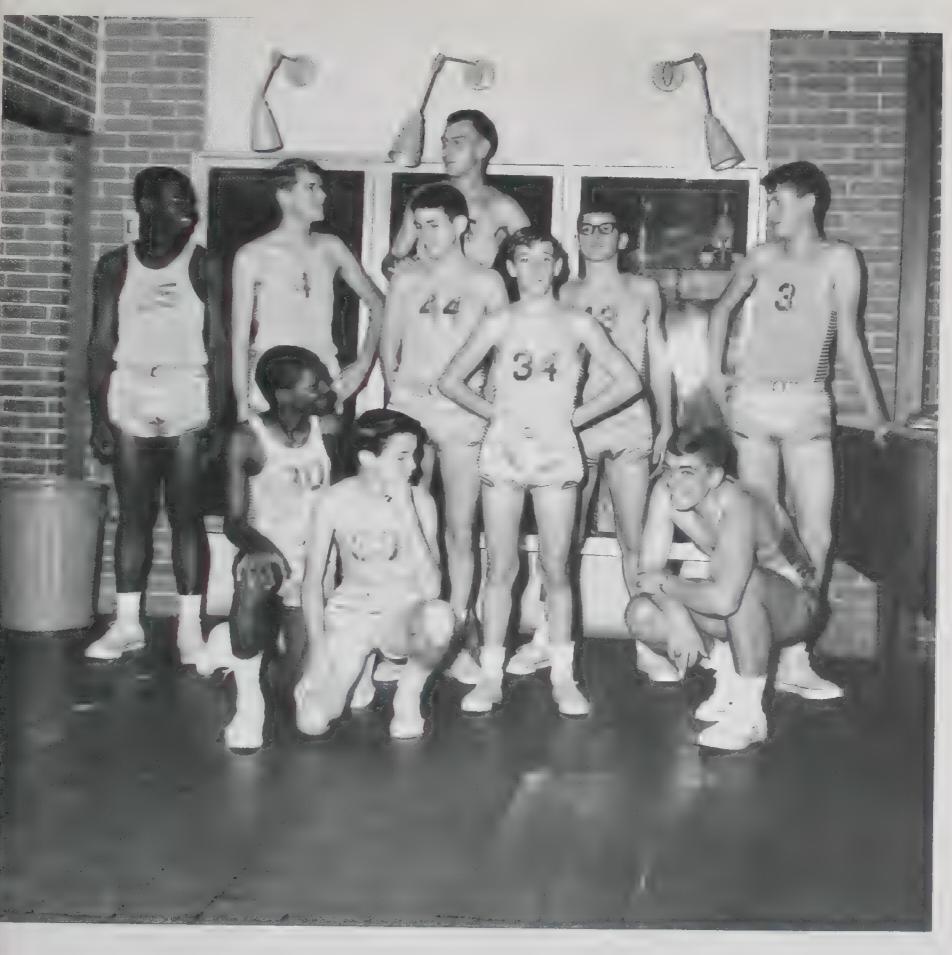

monogram club representing ability and sportsmanship

the race for lunch bunch music not to be forgotten

one aspect of patriotism

the ups and downs of physical fitness

glee club stimulating interest in song and music