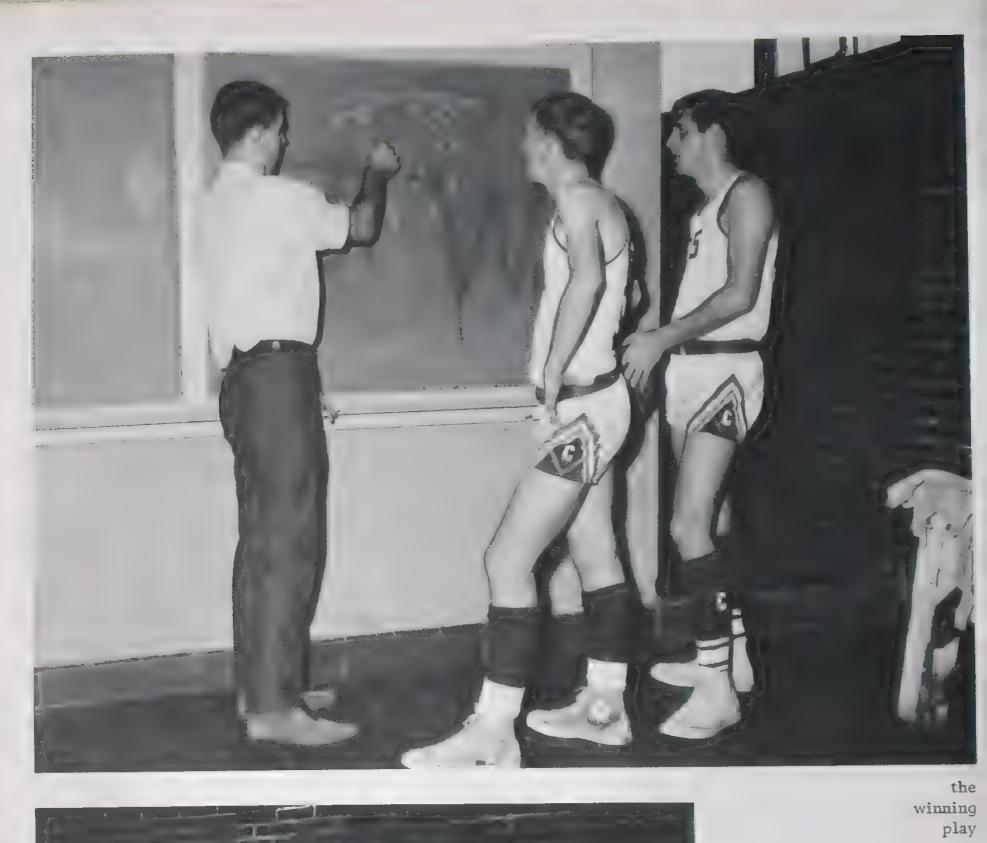

alternates consult advisor

future trophy winners

scorekeeper reviews the game with

with managers

homecoming queen carol spencer and her court glenda comstock sharon ward donna david jean brickhouse dru davenport gail aidoock brenda rhodes