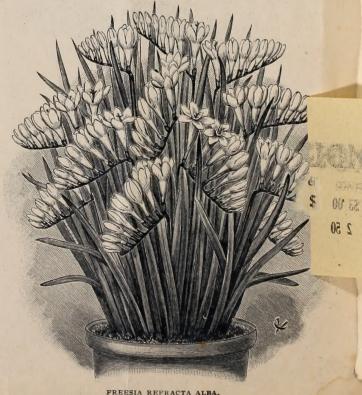

## FREESIAS.

REFRACTA ALBA- (Sold out.)

First Quality, imported. Per 1000, \$2,50.

Select, imported, extra fine. Per 100, 60c.; 1000, \$4.50.

Mammoth, imported, ver large. Per 100, \$1.00; 1000, \$7.50.

LEICHTLINI.-Light yellow. Per 100, 75c.;