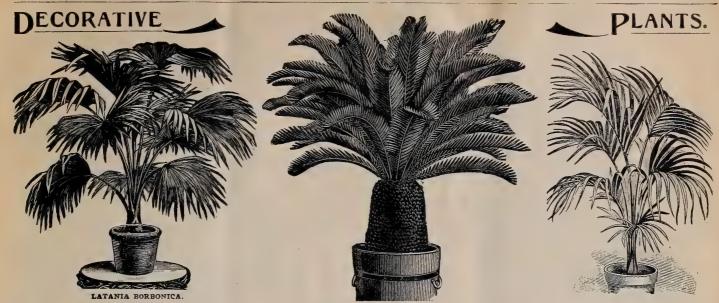

, 6oc.; per 100, \$4.co. DEUTZIA Gracilis.-Doz., 75c.; 100, \$6.00.

HEMEROCALI IS Flava (Lemon Lily).—Per doz., 75c; per 100, \$6.00.

HYDRANGEA Paniculata Grandiflora, 18 inches, strong, per 100, \$6.00; 3 to 4 ft., strong, 100, \$12 00.

IRIS KÆMPFERI.-Mixed colors, per doz.,

LILAC, Rubra de Marley.—12 to 18 inches, doz., 75c.; 100 \$5.00. 3 year old, strong, 2 to 3 feet, doz., \$1.50.

PÆONIES, double white, doz., \$2.00; 100, \$15.00. double pink, per doz., \$1.60; 100, \$12.00. double red per doz., \$2.00; 100, \$15.00. Tree, small, 1 year old, grafted, ea, 50c.

PHLOX.—Choice named, field grown clumps, per doz. \$1.55; per top. \$100.

\$1.25; per 100, \$10.00

RHODODENDRONS. Catawbien sis and Cunninghami.—15 to 20 buds, each, \$1.00; per doz., \$9.00.



STROBILANTHES DYERIANUS.



### ARAUCARIA EXCELSA.

The most fashionable decorative plant to-day. The small plants grown in pots are most serviceable for table and other decorative purposes.

|                                            | EACH.  | 1)() |
|--------------------------------------------|--------|------|
| 5-inch, 18 to 20 tuches high with 4 whorls | \$2 00 |      |
| 6-inch, 25 to 30 inches high with 6 whorls | 3 00   |      |

## ARECA LUTESCENS.

| 4-inch pots, 15 to 18 inches high (3 plants in a pot) | 50<br>3 00<br>6 00<br>8 00<br>5 00<br>5 00 |
|-------------------------------------------------------|--------------------------------------------|
|-------------------------------------------------------|--------------------------------------------|

## ASPIDISTRAS.

A. Lurida.—Fine plants, in 4 and