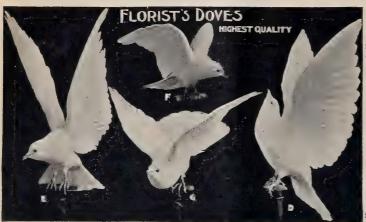

18 14 30                              | SINGLE FRAME.             |  |  |  |  |  |
| 75 20 21 40               | FLAT,                    | WITH CROSS.                              | 18 35   30 55             |  |  |  |  |  |
| ON BASE.                  | 18 68   24 82            | 12 15   14 18                            | 24 45 36 65               |  |  |  |  |  |
| 12 25   18 45             | ON BASE.                 | WITH STAR OR HEART.                      | DOUBLE FRAME.             |  |  |  |  |  |
| 15 35 21 60               | 18 82   24 98            | 12 18   14 20                            | 24 60   30 80             |  |  |  |  |  |
|                           |                          |                                          |                           |  |  |  |  |  |



## DOVES. ---

We always carry an excellent stock, and give greatest care to packing. Please order by letter indicating position. We always have several other styles. Special prices made on application.

First-Class Birds.-Perfect in every way, on stands, each, \$1.40; 6 for \$7.50; 8 or more at \$14.00 per dozen.

Second-Class Birds.-Each, \$1.20; 6 for \$7.00; 8 or more at \$12.00 doz.

## IMMORTELLES.

We have a large stock of these on hand and can supply at bottom rates. Note reduced prices. If shipped from New York we will allow \$1.00 per full case of 125 bunches.

COLORED. { White, Purple, Bright Scarlet, Pink, Blue, Black, Light Green, Dark Green, Orange, All Colors (in one bunch).

Price, per bunch, 25c.; doz, \$2.75; 50 bunches, \$11.00; 100 bunches, \$21.00. NATURAL. Yellow pe