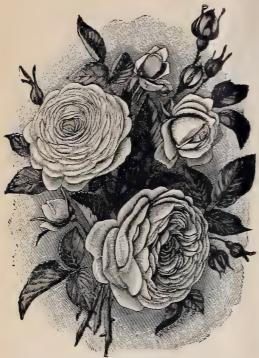

8 inch                                | .50 |     | 5 |   |
| 6.6   | 6.4  | 6-in. pots, 24 to 26 inch                                | 1 0 | 0   |   |   |
| 8.6   | 6.0  | 7-in. pots, strong, 24 to 30                             |     |     |   |   |
|       |      | inch                                                     | 2 0 | 0   |   |   |
| 44    | **   | Large show plants, 6 to 8 ft., each, \$10,00 to \$15.00. |     |     |   |   |

## SANCHESIA NOBILIS.

As its name indicates, a noble plant, its form and habit rendering it very showy and attractive. Leaves glossy, bright green, striped with white. A splendid decorative plant, prefers shade and heat. Fine plants in 31/4-inch pots. Each, 250.; doz., \$2.50.

Do not order greenhouse roses shipped by freight.

## FOR FLORISTS. ROSES



NEW YELLOW SOUPERT (MOSELLA.)

OUR soil at Western Springs and our Greenhouse Plant are both well adapted to the growing of young well adapted to the growing of young Roses for the shipping trade, and we claim also by reason of express and freight facilities to be in the best position to supply satisfactorily all florist stock of this class. We guantee all plants that we send out to be first class, and will make them satisfactory every time, if they are otherwise. We are always glad to make closest possible estimates on your wants in this line.

## THE GREAT POT ROSE. CLOTHILDE SOUPERT.

Introduced by J. C. Vaughan. We are leadquarters for best stock, Selected headquarters for best stock. Selected plants only. Price, 2 in. per 100, \$3.00; 2½ inch, per 100, \$4.00; 3 inch, per 100, \$6.0