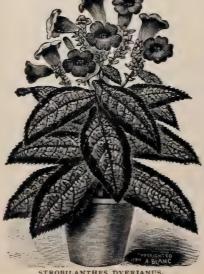

dus .- 2 year old, per

doz., 6oc.; per 100, \$4.co. DEUTZIA Gracilis.-Doz., 75c.; 100, \$6.00.

HEMEROCALI IS Flava (Lemon Lily).—Per doz., 75c; per 100, \$6.00.

HYDRANGEA Paniculata Grandiflora, 18 inches, strong, per 100, \$6.00; 3 to 4 ft., strong, 100, \$12 00.

IRIS KÆMPFERI.-Mixed colors, per doz.,

LILAC, Rubra de Marley.—12 to 18 inches, doz., 75c.; 100 \$5.00. 3 year old, strong, 2 to 3 feet, doz., \$1.50.

PÆONIES, double white, doz., \$2.00; 100, \$15.00. double pink, per doz., \$1.60; 100, \$12.00. double red per doz., \$2.00; 100, \$15.00. Tree, small, 1 year old, grafted, ea, 50c.

PHLOX.—Choice named, field grown clumps, per doz. \$1.55; per top. \$100.

\$1.25; per 100, \$10.00

RHODODENDRONS. Catawbien sis and Cunninghami.—15 to 20 buds, each, \$1.00; per doz., \$9.00.



STROBILANTHES DYERIANUS.



### ARAUCARIA EXCELSA.

The most fashionable decorative plant to-day. The small plants grown in pots are most serviceable for table and other decorative purposes.

|                                            | EACH.  | 1)() |
|--------------------------------------------|--------|------|
| 5-inch, 18 to 20 tuches high with 4 whorls | \$2 00 |      |
| 6-inch, 25 to 30 inches high with 6 whorls | 3 00   |      |

## ARECA LUTESCENS.

| 4-inch pots, 15 to 18 inches high (3 plants in a pot) | 50<br>3 00<br>6 00<br>8 00<br>5 00<br>5 00 |
|-------------------------------------------------------|--------------------------------------------|
|-------------------------------------------------------|--------------------------------------------|

## ASPIDISTRAS.

A. Lu