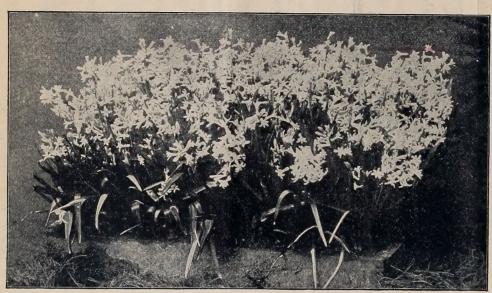

Clumps.-Extra strong. Doz., \$2.25; 1000, 216 00

N. VON SION

N. TRUMPET MAJOR.

25 Bulbs of one kind at the 100 rate, or 250 at the 1000 rate.

If shipped from New York City, we allow 50c. per 1000 for freight.

VON SION .- This splendid Narcissus forces readily. It increases in favor with the public every season. True Dutch Variety, extra selected, per 100, \$1.60; 1000, \$14.00; in New York, per 1000, \$13.50. American Grown, per 100, \$1.60; per 1000, \$13.00.

VON SION, True Dutch, Mammoth Bulbs .- The largest and finest bulbs in existence; each bulb will bring two flowers. Per 100, \$2.25; per 1000, \$18.00.

ALBA PLENA ODORATA.-The Double Poeticus; flowers are large and very fragrant. They can be forced slowly but succeed better in the open ground. Per 100, \$1.00; per 1000, \$7.00. Special prices on larger lots.