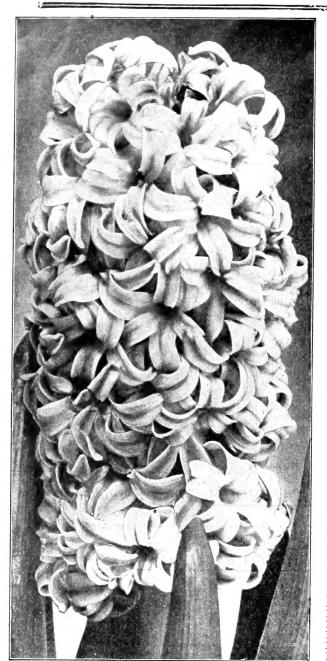

| 19 00       |
| in equal quantities of each for                                         | 13 00       |
| (Separate Colors.)                                                      | D 4000      |
| 12 Ctm. and up. Per 100 Per 1000 12 Ctm. and up. Per 100                | Per 1000    |
| Red. all shades\$1 60 \$14 00 White shades\$1 65                        | \$14 25     |
| Rose 1 70 14 50 Blue 1 60                                               | 14 00       |
| Pure white 1 65 14 25 Light blue 1 60                                   | 14 00       |
| The shows all shades in equal quantities of each per 100 \$1.60; per 10 | 00 \$14 00. |

The above six shades in equal quantities of each per 100, \$1.60; per 1000, \$14.00.



L. LONGIFLORUM MULTIFLORUM

# NAMED DUTCH HYACINTHS.



# SINGLE DUTCH HYACINTH-FIRST SIZE NAMED. DOUBLE WHITE

| DOUBLE WHITE.                             | Per | 100  |
|-------------------------------------------|-----|------|
| Bouquet Royal, pure early                 | 86  | 00   |
| Flevo                                     | 5   | 50   |
| La Deesse, pure, early                    | 6   | 00   |
| La lour d'Auvergne, large spike           | 6   | 00   |
| La Virginite, blush, late                 | 6   | 00   |
| Ne Plus Ultra                             | 6   | 00   |
| DOUBLE BLUE.                              |     |      |
| Blocksberg, porcelain, medium early       | 5   | 50   |
| Charles Dickens, early                    | 6   | 00   |
| Garrick, clear, large spike, medium early | 6   | 00   |
| General Antinck, light, forces e