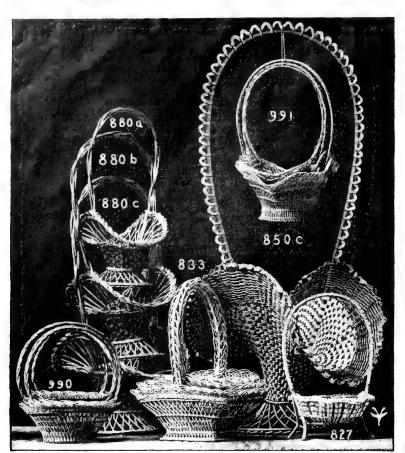

lture, Garden City, Standard bricks....... 10 bricks, \$ 1.75 100 bricks, 12.00 Direct Bricks. Ask prices.

# MELONS.

Seedling, Blenheim Orange, Invincible Scarlet, Royal Sovereign. English greenhouse-grown stock. Trade pkt., 25c; by mail, add 10c per lb. Forcing.

# RADISH.

Improved Scarlet Globe, Vaughan's Select Stock. The standard variety for greenhouse use. ¼ lb., 25c; lb., 70c; by mail, 10c per lb. extra; by express, 10 lbs., \$6.00.

Vaughan's Cardinal Forcing. A new Radish, slightly larger and richer. darker red color than Scarlet Globe; has a small percentage of cracks. ½ lb., 30c; lb., \$1.15; add 10c per lb. by mail.

# TOMATOES.

Forcing. Very best sorts: Comet, Sterling Castle, Sunrise, Hubert's Marvel, Frogmore Selected, Sutton's Best of All, Lorillard. Trade pkt., 20c.





# SWISS MOSS BASKETS

# Fresh White Stocks-Best Quality.

|                |     |       |   |  |  |  |   |  | ( | Gro | SS. | . Doz | :e | n.  |
|----------------|-----|-------|---|--|--|--|---|--|---|-----|-----|-------|----|-----|
| 3              |     | plain |   |  |  |  |   |  |   | \$2 | 6.0 | 9 8   | )  | 25  |
| $3\frac{1}{2}$ | 4.4 | 4.6   | , |  |  |  |   |  |   | . 2 | 8.0 | )     |    | 28  |
| 4              | 6.0 | 4.6   |   |  |  |  | , |  |   | . 3 | 3.0 | )     |    | 32  |
| 5              | 4.6 |       |   |  |  |  |   |  |   | . 4 |     |       |    | 45  |
| 6              | 6.6 |       |   |  |  |  |   |  |   | 7   |     |       |    | 65  |
| 7              | 4.6 |       |   |  |  |  |   |  |   | . 8 |     |       |    | 80  |
| ġ              | 4.6 |       |   |