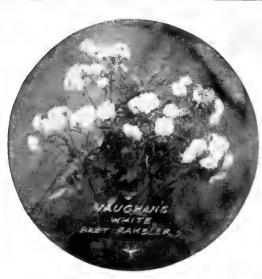

\$8.00.

EADIV EIOWEDING HADDY DHIO

# EARLY FLOWERING HARDY PHLOX.

(Phlox-Suffruticosa.)

Miss Lingard, Pure white.
Lady Masgrove. Red, with white cross.
Mme. Fournier. White with pink eye.
Price, 75c per doz., \$6.00 per 100.

# PHLOX SUBULATA. (Moss or Mountain Pink.)

Amoena. One of the best for rockery or border. It grows but 4 in. high and in Spring is a sheet of rich bright pink.

Alba. Similar to above, except white flowers.

Rosea. Spreading stems of narrow moss-like leaves; very dwarf; flowers pinkish purple with dark center.

Price, 75c per doz.; \$6.00 per 100.

# Perennials for Fall Planting.

We have a very large stock of all the best perennials, all pot plants, 3 and 4 in. pots, well established and Write us for our Special much better than field roots. Perennial List.





# White Baby Rambler

In this bush rose we have a true white Baby Ram-bler. Imported by us from Germany. true The flowers are borne in clusters of 50 to 75 individual flowers, 1 in. in diameter. and pure snow white. For cemetery use

will be of great value, being per-fectly hardy.

stock Secure

Secure early. Strong 2½-inch pot plants in bud, each, 10c; doz., \$1.00; per 100,

3-inch pot plants, each, 15c; doz., \$1.50; per 100. \$10.00

4-inch pot plants, ech, 25c; doz., .50 per 100, each, \$2.50 \$20.00.

# TWO YEAR DORMANT BUDDED FIELD GROWN ROSES.

This stock is first-class and of the right kinds; well branched, with good fibrous roots. Our cold storage cellar, 28x250 feet, built especially for this class of stock, contains 25,000 of these Hybrid Perpetual Roses. Personal inspection