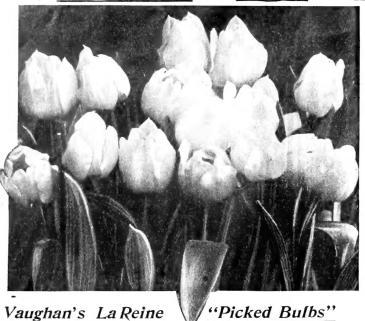

# VAUGHAn'S BOOK FOR FLORISTS

Lee's Crandiflora Ruhra

Couronne D'Or PEONY FIELD AT VAUGHAN'S NURSERY

J. C. VAUGHAN, President

L. H. VAUGHAN. Vice-Pres.

C. CROPP. Sec. and Treas. aughan's Seed Store

Incorporated 1901