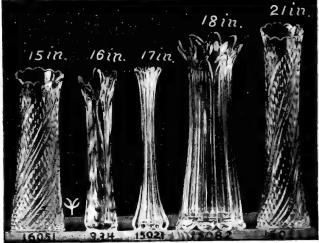

880b,11  | inches   |         |          |             |             | . 35     |
| 46  | 880c13   | inches   |         |          |             |             | 5.0      |

# WICKER NESTS

|     | The measur          |          |      |      |      |      |      |          |
|-----|---------------------|----------|------|------|------|------|------|----------|
| No  | . 833a.— <u>F</u> a | ncy Squa | re . | <br> | <br> | <br> | <br> | . \$1 00 |
|     | 833b.—Fa            |          |      |      |      |      |      |          |
|     | <b>989.</b> —12     |          |      |      |      |      |      |          |
|     | <b>990.</b> —12     |          |      |      |      |      |      |          |
| 4.6 | <b>991.</b> — 7     | inches   |      | <br> | <br> | <br> | <br> | . 55     |



# VAUGHAN'S WHEAT SHEAVES

"THE KIND THAT HOLD THEIR SHAPE"



# ITALIAN BRAND HAND MADE

For the past twenty years we have supplied the trade with High Grade Wheat Sheaves, employing as we do a corps of experienced makers in this line and using only the choicest imported wheat enables us to turn out the BEST SHEAF on the market.

|                   |        |      |   |     |       |      |   |   | E    | ach.      | Doz.   |
|-------------------|--------|------|---|-----|-------|------|---|---|------|-----------|--------|
| A-1734            | inches | lons | ζ |     |       |      |   |   | . \$ | 0.25      | \$2.40 |
| B-19              | 4.6    | 4.4  |   |     |       |      |   |   |      | .30       | 3.00   |
| $C-20^{-1}2$      | * *    | * 4  |   |     | <br>٠ |      |   | ٠