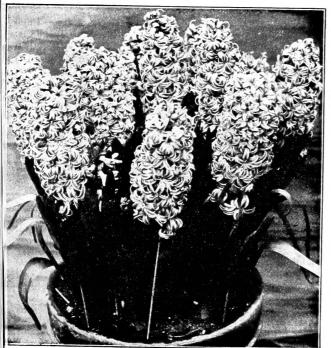

--|---------|-----------------------------------------------------------------------------------|---------|---------|
| SINGLE.                                                                                            | Per 100 | 1000    | DOUBLE.                                                                           | Per 100 | 1000    |
| Blue, all shades<br>Light Blue<br>Red and Rose<br>Rose<br>White and Blush.<br>Pure White<br>Yellow | \$2,40  | \$21.00 | Blue, all shades. Light Blue Red and Rose Rose White and Blush. Pure White Yellow |         | \$24.00 |
|                                                                                                    |         |         |                                                                                   |         |         |



VAUGHAN'S FANCY FORCING HYACINTHS.

# Vaughan's Single Forcing Tulips. NAMED VARIETIES



For the past ten years we have made a specialty of supplying a superior grade of La Reine Tulips which are picked by our Dutch growers very carefully for our Florists' Trade each season.

Per 100, \$1.10; per 1000, \$9.00; per 5000, \$42.50.

# TULIP MIXTURES.

Our mixtures are made up from large flowering bright colors, they bloom at same time and will give good satisfaction.

|                                | Per 100      | 1000   |
|--------------------------------|--------------|--------|
| Single Early, extra fine mixed | \$0 90       | \$8 00 |
| fine mixed                     | 75           | 6 50   |
| Double Early, extra fine mixed | $\dots 1 00$ | 9 00   |
| " fine mixed