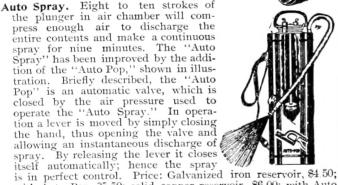

enhouses and orchards; also for whitewashing and spraying poultry houses; fitted with a Bordeaux nozzle, and can be changed from a solid stream to a spray. It is double action and has a large air chamber, which throws an absolutely continuous stream, solid or in fine spray. We consider it one of the best pumps made for the money.



The Brandt. A new sprayer designed to overcome the many objections to the compressed air sprayers now on the market. Instead of pumping the air into the reservoir before starting to spray this sprayer is fitted with a pump which can be worked while you walk, thus controlling the pressure at will. Can be used for one or two rows. Reservoir holds 3 gallons of liquid, enough to spray a row a mile long, with only one filling. Price: Galvanized Steel Tank, \$5.00.



is in perfect control. Price: Galvanized from reservoir, \$4.00, with Auto Pop, \$5.50; solid copper reservoir, \$6.00; with Auto Pop, \$7.00. Brass Extension Rod, in 2-foot lengths, each, 35c; Galvanized Extension Rod, in 2-foot lengths, 25c.



Ferguson's Combination Sprayer and Syringe. 3 Roses. Made of Brass. The only practical Greenhouse Combination Sprayer and Syringe on the market. The three different roses that go with each sprayer make it possible to either Water, Spray or Syringe at will, by simply adjusting whichever rose is desired. Recommended as regards syringing under the foliage of plants, where force is needed to keep down red spider, etc. Substantially made of brass, and can be screwed on the end of any hose, same as an ordinary nozzle. Each, \$3.50.

PNEUMATIC SPRAYER.