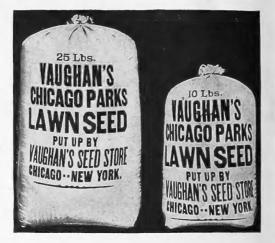

# Vaughan's "Chicago Parks" Lawn Seed.

There is no better selling article in any seed, feed or florist's store than Lawn Seed, and there is no better LAWN SEED than VAUGHAN'S "CHICAGO PARKS." It has thirty years' reputation and advertising to back it. It sells on sight. It is put up in the neatest and most attractive packages, we venture to say the most attractive packages in the United States, and the quality is the best.

# Vaughan's "Chicago Parks" Lawn Seed.

Half pound packages (retail for 15c each), per 100, \$8.00; each, 12c; doz., \$1.20 One pound packages (retail at 25c each), per 100, \$16.00; each, 20c; doz., \$2.20 Five pound packages (retail at \$1.00 each), each, 80c; doz., \$9.00.

Per bushel, 15 pounds (retail at \$3.00), \$2.25; 5 bushels, \$10.50; 100 lbs., \$13.00 Vaughan's "Central Park" Lawn Seed. Price same as that of our "Chicago

Parks" Lawn Seed.

Lawn Seed. Ordinary mixture, per bushel of 15 lbs., \$1.40.

Columbian Lawn Grass Mixture. For shaded places, under trees, etc.

Per lb., 20c; 5 lbs., 80c; 10 lbs., \$1.50; 100 lbs., \$13.00.

Dutch White Clover. Very fine quality. Write for prices.

Subject to change without notice