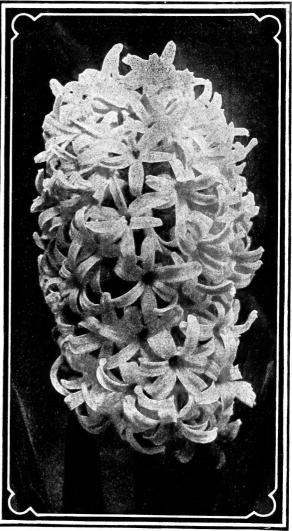

75 |
| $\operatorname{Gladstone}$ | <br> | <br>4 00 |
| Lord Wellington            | <br> |          |
| Princess Alexandrina       | <br> | <br>3.75 |
|                            | <br> |          |

# DOUBLE BLUE.

| COULDED DECE          |    |    |
|-----------------------|----|----|
| Blocksberg            | 4  | 00 |
| Charles Dickens       | -3 | 75 |
| Garrick               | 4  | 50 |
| General Antinck       | 4  | 00 |
| Prince Albert         | 4  | ŌC |
| Prince of Saxe-Weimar | 4  | 00 |
|                       |    |    |

| DOUBLE WHITE.      |   |    |
|--------------------|---|----|
| Bouquet Royal      | 4 | 00 |
| Flevo              | 4 | 00 |
| La Deesse          | 4 | 00 |
| La Tour d'Auvergne | 4 | 00 |
| La Virginite       | 4 | 00 |
| Ne Plus Ultra      | 4 | 00 |



SINGLE DUTCH HYACINTH-SECOND SIZE NAMED.

# VAUGHAN'S FANCY FORCING MIXED HYACINTHS.

These mixed Hyacinths are equal to named Second Size bulbs, being 17 centimeter and up in size. They are specially grown for us by a large Holland house, and are mixed from colors specially selected as being suitable for Florists' use. For forcing they cannot be excelled. (We do not supply double in this grade.)

|                  | Per 100   | Per 1000   |
|------------------|-----------|------------|
| Blue, all shades |           | 1 (1 1000) |
| Light Blue       |           |            |
| Red and Rose     |           |            |
| Rose             | 83 25     | \$98 (X)   |
| White and Blush  | (47, 247) | 040.00     |
| Pure White       |           |            |
| Yellow           |