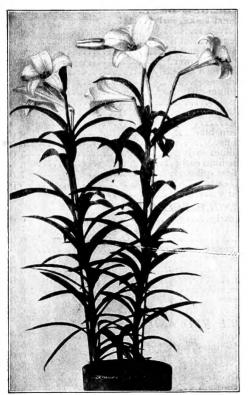

| 19 00       |
| in equal quantities of each for                                         | 13 00       |
| (Separate Colors.)                                                      | D 4000      |
| 12 Ctm. and up. Per 100 Per 1000 12 Ctm. and up. Per 100                | Per 1000    |
| Red. all shades\$1 60 \$14 00 White shades\$1 65                        | \$14 25     |
| Rose 1 70 14 50 Blue 1 60                                               | 14 00       |
| Pure white 1 65 14 25 Light blue 1 60                                   | 14 00       |
| The shows all shades in equal quantities of each per 100 \$1.60; per 10 | 00 \$14 00. |

The above six shades in equal quantities of each per 100, \$1.60; per 1000, \$14.00.



L. LONGIFLORUM MULTIFLORUM

# NAMED DUTCH HYACINTHS.



# SINGLE DUTCH HYACINTH-FIRST SIZE NAMED. DOUBLE WHITE

| DOUBLE WHITE.                             | Per | 100  |
|-------------------------------------------|-----|------|
| Bouquet Royal, pure early                 | 86  | 00   |
| Flevo                                     | 5   | 50   |
| La Deesse, pure, early                    | 6   | 00   |
| La lour d'Auvergne, large spike           | 6   | 00   |
| La Virginite, blush, late                 | 6   | 00   |
| Ne Plus Ultra                             | 6   | 00   |
| DOUBLE BLUE.                              |     |      |
| Blocksberg, porcelain, medium early       | 5   | 50   |
| Charles Dickens, early                    | 6   | 00   |
| Garrick, clear, large spike, medium