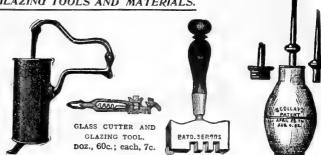

bs., \$23.00; 2,000 lbs.,

If put up in 5 and 10-lb. packages, our price per 100 lbs. is \$3.25.

# VAUGHAN'S CONCENTRATED

# FLOWER FOOD.

Handsome packages with lithographed labels and directions for using. Is one of the best selling articles a florist can have in his store. 1/2-lb. packages, each, 12c; doz., \$1.15; box, 2 doz., \$2.10.

1-lb. packages, each, 20c; doz., \$2.00; box, 2 doz., \$3.75.

### BOWKER'S PLANT FOOD.

½-1b. package, each, 12c; doz , \$1.15; box, 2 doz , \$2.10. 1-1b. package, each, 20c; doz , \$2.15; box, 2 doz , \$4.10.

GARDEN LINE. Per 100 ft., 50c; by mail, 60c; 1,000 ft., \$4 50.



GARDEN LINE REEL, each....60c.

GRAFTING WAX. Per 1/4-1b. bar. 12c; 1/2-1b. bar, 20c; 1-1b, 35c. If by mail add 16c. per pound.

GRASS HOOKS. English riveted back. Each, 50c.





DIAMOND GLASS CUTTER.

PUTTY BULB

**VAUGHAN'S** 

# GLAZING POINTS, Vaughan's Perfection.

### NO RIGHTS OR LEFTS

No. 2. Large single thick glass. No. 21/2. Double thick, for greenhouses and skylights.

Price: Per box of 1,000, 55c.; by mail, 70c; in lots of 5,000, by ex press, 50c. per 1,000.

Pincers or pliers for same 50c; postpaid, 65c.

# SIEBERT'S IMPROVED.

Easy to drive and made so that they will not wedge or crack the glass in driving them. The head answers two purposes; First, it gives a good surface and makes it very easy to drive with a chisel; Second, the point is very easily pulled out when repairing greenhouse roof. They are made in two



sizes, % and %-inch long, and are put up in 1 pound packages. Per lb., 40c; 5 lbs., \$1.85; 20 lbs., \$7.00.

There are over 1,500 po