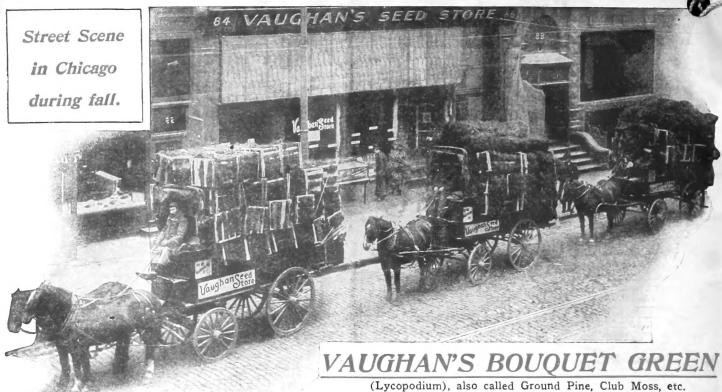

-------|-----|-----------|---------|-------------|--------|--|--|--|--|--|--|
|       |     | Each.     | . Doz.  | Each.       | Doz.   |  |  |  |  |  |  |
| 8     | in. | \$0 35    | \$3 60  | 80 55       | \$6 00 |  |  |  |  |  |  |
| 9     | in. |           | 4 75    | 75          | 8 35   |  |  |  |  |  |  |
| 10    | in. | 55        |         | 1 00        | 10 00  |  |  |  |  |  |  |
| 111/2 | in. |           | 7 50    | 1 25        | 13 50  |  |  |  |  |  |  |
| 131/4 | in. |           | 10 00   | 1 40        | 15 00  |  |  |  |  |  |  |
| 143/4 | in. |           | 12 00   | 1 50        | 16 00  |  |  |  |  |  |  |
| 161/2 | in. |           | 16 00   | 1 70        | 18 00  |  |  |  |  |  |  |
| 20    | in. | 2 00      | 23 00   | 2 25        | 25 00  |  |  |  |  |  |  |













XMAS BELLS

# VAUGHAN'S XXX XMAS HOLLY.

We maintain the highest grade Holly Branches in the market. Every case personally inspected by our own agent who has been 17 years in our service; men who gather and pick our Holly are equally well experienced. While other shippers sometimes handle as choice holly as Vaughan's XXX Brand, yet ours has averaged THE BEST, one year with the other. Our prices are sometimes 50 to 75 cents higher. Our values are more than DOUBLE.

Per case, \$5.00. For larger lots write. Burlap-lined for Pacific

Coast Shipment, 50 cents extra.

# XXX FANCY HOLLY WREATHS.

In making fancy Holly wreaths, we use only best grade of Holly, well berried and strongly wound on heavy India reed. Careful attention is given to package of same which insures arrival in good conditio