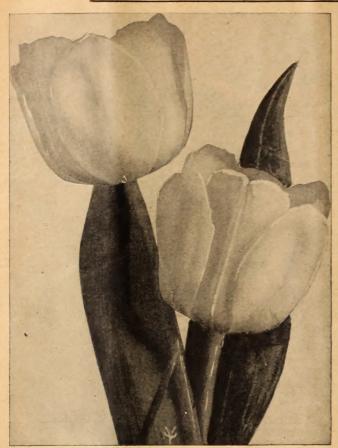

| 3.25   | 28.00    |
| Parisian Yellow, pure yellow                                                                   | 3.25   | 28.00    |
| The Fawn, (f) light greyish rose, changing to rosy                                             | 0.00   | 00.00    |
| white                                                                                          |        | 28.00    |
| Vitellina, pale primrose changing to white                                                     | 3.00   | 27.00    |
| FINEST MIXED                                                                                   | 2.65   | 24.00    |
|                                                                                                |        |          |

### Vaughan's Single Forcing Tulips



SINGLE TULIP

#### SINGLE SCARLET, ORANGE AND CRIMSON

|     |                                                       | -        |
|-----|-------------------------------------------------------|----------|
|     | Per 100 I                                             | Per 1000 |
| 7b  | Artus, deep scarlet; a splendid bedder\$3 25          | \$30 00  |
| 8b  | Belle Alliance, scarlet good bedder or forcer 3 70    | 33 00    |
| 8a  | Couleur Cardinal, brilliant crimson; fine bedder 4 75 | 42 00    |
| 7b  | Cramoisi Brilliant, bright scarlet 3 50               | 32 00    |
| 6a  | Duc Van Thol, scarlet; very early 3 75                | 34 00    |
| 7a  | Dusart, dark red 3 25                                 | 30 00    |
| 10b | Fred Moore, dark orange, edged yellow 3 50            | 31 0