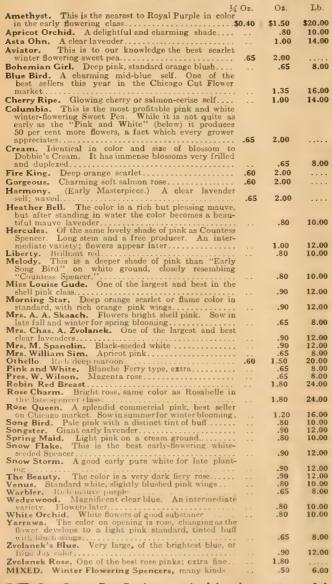

late color           | .35     |       |
| Queen Alexandra. Lilac rose                            | .25     | 2.4   |
| Monte Carlo. Yellow                                    | .25     | 2.4   |
| Abundance. Brilliant lilac rose                        | .25     | 2.4   |
| Beauty of Nice. Mixed                                  | .25     | 2.0   |
| EMPEROR OR WINTER                                      |         |       |
| WENT CO. T. CO. 1                                      | ~~      |       |
| White, Pink, Crimson. Mixed, each                      | .35     | 20 -  |
| Empress Elizabeth. Brilliant carmine rose 1/8 oz., 75c | .35     |       |
| Large-Flowering Winter, White Lady 16 oz. 70c          | .35     |       |

# Sweet Peas for Fall Sowing Winter Flowering—Spencer Varieties





#### WINTER FLOWERING—Unwin Types

| Blue Jay | Bright blu | e self color | lavender, long