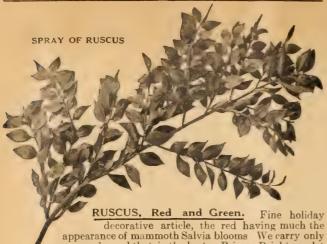

0 lbs., \$1.00; 25 lbs., \$2.00; 100 lbs., \$6.00; 500 lbs., \$27.50; 1,000 lbs., \$50.50; 2,000 lbs., \$100.00.

CLAY'S FERTILIZER. Imported Price, 28 lbs., \$3.25; 56 lbs.. \$6.90; 112 lbs., \$10.75.

ICHTHEMIC GUANO. Imported. Price, 28 lbs.. \$3.10; 56 lbs, \$5.75; 112 lbs., \$10.25.

SCOTCH SOOT (Genuine Imported). Price, 25 lbs., \$1.00; 50 lbs., \$2.25; 100 lbs., \$4.00.

HORN SHAVINGS. Quick acting and lasting. Price, 5 lbs., 80c; 10 lbs., \$1.40; 25 lbs., \$3.00; 100 lbs., \$11.00.

NOTE—Owing to the delays and uncertainties of Imported Fertilizers, we cannot guarantee deliveries, nor can we be held responsible for loss in weight due to evaporation in transit. We deliver in original bags as received. Prices subject to market fluctuations,

#### Prepared Leaves, Sprays and Mosses



decorative article, the red having much the appearance of mammoth Salvia blooms We carry only one grade, and that is the best. Price: Bright scarlet and green, per lb. \$1.25; 5 lbs. at \$1.20; 10 lbs. at \$1.15. Write for prices in larger quantities.

JAPANESE AIR PLANTS. Fine decorative material.

Splendid for store sales. Our stock is extra choice. Each, 15c; Doz. \$1.50; 100, \$10.00.

IMMORTELLES, Colored. White, Purple, Bright Scarlet, Pink, Blue, Light Green; bunch, 80c; doz., \$8.75; 50 bunches, \$35.00. In case lots of 125 bunches, \$65.00 per 100 bunches.

Natural (Yellow), bunch, 75c; doz., \$8.25; 50 bunches, \$32.50. In case lots of 125 bunches, \$60.00 per 100 bunches.

MAGNOLIA. Bronze, Green, Purple. Most popular leaf ever introduced for wreaths, etc. Will keep indefinite