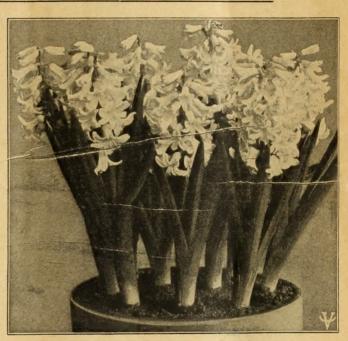

seven best named varieties for forcing in equal quantities of each at . . . . \$4 00

### French Roman Hyacinths

These bulbs were refused permits by the French Inspectors under the rules submitted to them by the Federal Horticulture Board under Quarantine 37 although there was no proof that these bulbs carried anything worse than Eelworms already well known and widely distributed in the United States.

This season a few cases have been admitted, presumably these lots did not contain the old and common eel worm.

We can offer the following sizes:

| White | Roman | Hyacinths, | 11-12 ctms |      | \$55.00 |
|-------|-------|------------|------------|------|---------|
| 6,6   | 46    |            | 12-15 ctms |      | 65.00   |
| 16.   | - 66  | **         | 13-15 ctms | 9.00 | 75.00   |



DUTCH ROMAN HYACINTHS

#### Single Hyacinths Selected First Size

Price for Our Selection per 100, \$9.50; per 1000, \$90.00

| SINGLE RED AND ROSE Per doz.                               | TO K SE  |
|------------------------------------------------------------|----------|
| Per doz.                                                   | Per 100  |
| Cardinal Wiseman, dark pink                                | \$10 00  |
| Garibaldi, brilliant red, early                            | 10 00    |
| General de Wet, light pink                                 | 10 00    |
| Gertrude, rose pink, medium early; one of best pot         |          |
| varieties                                                  | 9 50     |
| Gigantea, light pink bells, compact spike; medium          |          |
| earl