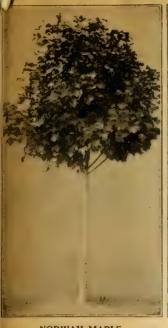

4 ft   | 70         | 6 50         |                |
| 4 to 5 ft                                   | 80         | 7 50         |                |
| Serotina, 8 to 10 ft                        | 1 00       | 8 50         | ****           |
| Spinosa, 7 to 8 ft                          | 1 00       | 9 00         |                |
| RHAMNUS Catharticus, Buck Thorn.            |            |              |                |
| 4 to 5 ft                                   | 65         | 5 00         |                |
| 5 to 6 ft., Specimens                       | 75<br>1 00 | 6 00<br>8 50 |                |
| Frangula, Alder Buck Thorn, 4 to 5 ft       | 75         | 6 50         |                |
| Franguia, Aider Duck India, & to o it       |            | 9 93         |                |





| NORWAY MAPLE                              | LOMBARDY           | POPLA  | R       |
|-------------------------------------------|--------------------|--------|---------|
| RHUS—                                     | Each               | 10     | 100     |
| Typhina Laciniata (Cut-leaved) 4 to 5     | ft\$0 80           | \$7 00 |         |
| ROSA Rubrifolia, 3 year                   | 60                 | 5 00   |         |
| SALIX (Willow)                            |                    |        |         |
| Aurla, 5 to 6 ft                          |                    | 5 00   |         |
| Discolor (Pussy Willow) 3 to 4 ft         | 50                 | 4 00   | \$33 00 |
| 4 to 5 ft                                 | 75                 | 6 50   | 50 00   |
| Laurifolia, 4 to 5 f