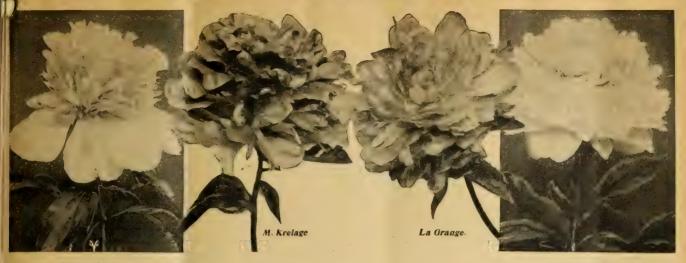

|          |               |         |

#### Dwarf and Alpine Phlox

Remarkable for their prostrate habit and mass of bloom in spring and early summer, being quite distinct from the Phloxes offered above. They are splendid subjects for the fronts of borders and over graves.

| Subulata Alba,   | (A compact mass of foliage. Dainty Each | Dos.   | 100     |
|------------------|-----------------------------------------|--------|---------|
| white flowers in | May and June\$0.20                      | \$1 50 | \$10 00 |
| Subulata Rosea.  | Rose pink 20                            | 1 50   |         |
| Amoena Rosea     |                                         | 1 50   | 10 00   |
| Pilosa Splendens |                                         | 1 50   | 10 00   |



Jeanne d'Arc.

Couronne d'Or.

# Vaughan's Peonies

6 of a Kind at the Dozen Rate
25 of a Kind at the 100 Rate

WE have an exceptionally large stock of our own growing, Strictly true to name, all in strong divisions, with from 2 to 5 eyes each. Besides these divided roots, we can supply many of the following varieties in plants, two years (5 eyes and up); three and five years (5 to 8 eyes and up) from division. These sizes are more suitable for private customers.

Write to us for prices on varieties you desire in large plants.

#### WHITE AND LIGHT SORTS

| _                                                                                                  |        |        |         |
|----------------------------------------------------------------------------------------------------|---