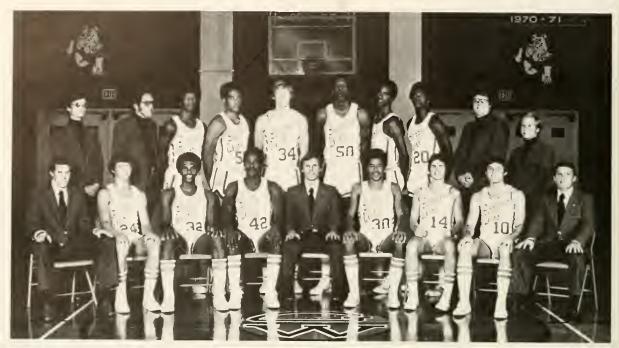

### THE 1975 TEAM

row 1: George Gilliam, William Peppers, Bob Bolick, Wayne Henderson, Mike Starnes; row 2: Don Montgomery, David Mullis, Mike Baria, Joe Russell, Billy Britt, Obbie Todd, Frank Taylor, John Mallory, Bill Salyers, Johnny Walker, Po Rogers, Mark Morningstar, Mike Watkins, Elvin Webber, Jeff Johnson, Dennis Stilley, Eddie Tyndall, Dean Gilliam; row 3: Mark Classen, Bob Johnson, Andy George, Mike Dover, Jody Douglas, Steve Spencer, Steve Prevatte, Geno Walden, Marcus Trivette, Gary Berryhill, Jeff Keene, Richard Mack, Robert Pettyjohn, Walter Payne, Charles Villoch, Fernando Lopez; row 4: David Black, Monte Walker, Donnie Teasley, Mike Briggs, G.T. Johnson, Bryan Florence, John Smith, Walter Carpenter, Kenny Eernhardt, Ronald Dunlap, Terry Bostic, Jeff Carter, Frankie Smith, Chris Law, Robert Barnes, Jack Yates; row 5: Eddie Horsman, Brad Stalvey, Charles Cook, Mike Templeton, Kevin Clark, Roy Kirby, Boyd Parker, Doug Teague, Mike Petsuck, Aubrey Gowans, Tim Hendrick, Phil Wright, Elisah Pittman, Robert Weaver, Joe Berry, Roger Beatty, Wayne Bolger; row 6: Terry William, Golbert Larew, David Walker, Rusty McKeown, Donnie Andrews, Scott Ray, Marc Walker, John Henderson, Marvin Oliver, Jim Furlough. last row: Pete Bolick, Roger Cuncan, Dwayne Murray, William Holthouser, Jim Gudger, Ovel Jaynes, Ken Sanford, John Taylor, Barry Almond, Mike Hill.

left: Morningstar scores a touchdown with little difficulty. bottom, left: Managers Pete Bolick, Roger Duncan and Dwayne Murray. bottom, right: Trainers Mike Hill and Barry Almond.

J: No, I don't think so. I wasn't disappointed in the effort our young people gave. I was disappointed in the fact that we didn't win more games. We were extremely young; we had 31 of 50 who were freshmen. Added to that was the fact that the upper-classmen had to adjust to our system. We didn't have anyone who had played the veer. There were only 11 upper-classmen which made us the youngest team in the SAC-8.