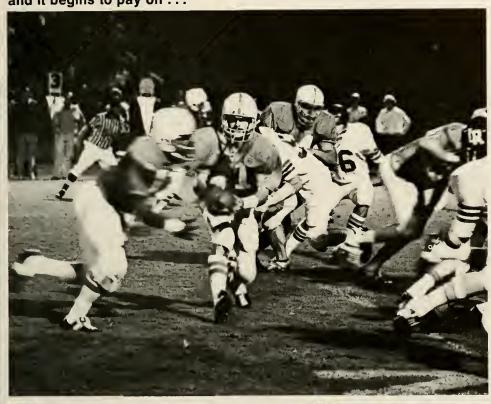

left: Morningstar scores a touchdown with little difficulty. bottom, left: Managers Pete Bolick, Roger Duncan and Dwayne Murray. bottom, right: Trainers Mike Hill and Barry Almond.

J: No, I don't think so. I wasn't disappointed in the effort our young people gave. I was disappointed in the fact that we didn't win more games. We were extremely young; we had 31 of 50 who were freshmen. Added to that was the fact that the upper-classmen had to adjust to our system. We didn't have anyone who had played the veer. There were only 11 upper-classmen which made us the youngest team in the SAC-8.