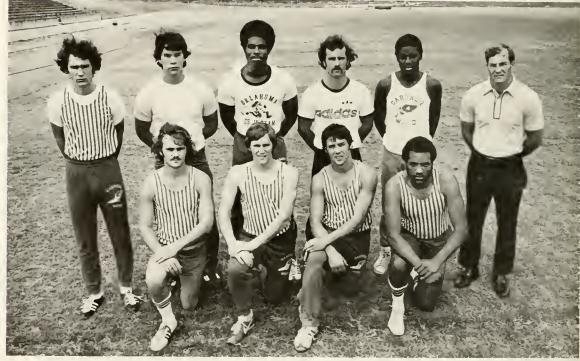

score higher than 77 was recorded by the golfers over the tough par-71 course.

Ironically, Gardner-Webb defeated Elon by one stroke to win the District 26 championship earlier in the spring. It was the fourth time in six years that the Bulldogs have won the district crown and played in the national tournament.

The spring also produced an outstanding individual effort by Rodney Morrow, who won the Bulldog Open at the Riverbend Course with scores of 63 and 61 for an amazing 36-hole score of 124, 20 strokes under par.

The Bulldogs prepared for the District and National tournaments by playing in a number of intercollegiate tournaments against some of the stronger college and university teams in the South.



**Rodney Morrow** 



Wayne Myers



Danny Phillips



Zim Zimmerman



## TRACK







## CROSS COUNTRY





## **TENNIS**

The 1976 Bulldog netters set a new GWC record by winning 9 matches this season. Coach Jim Taylor (team shot, front) had a squad consisting of 5 seniors, 1 junior and a freshman. The netters went 6-2 in District 26 competition defeating teams such as Guilford, Catawba, Lenior-Rhyne, and Belmont Abbey. The best win of the season was their last match when they beat Mars Hill 5-4 to break the old record of 8 wins in 1972.

The netters were led by senior Randy Alexander who played in the number 1 singles and doubles position. He also won the Most Valuable Player Award for 1976. Bert Brimberry played in the number 2 singles

position and 1 doubles spot. He was voted the Team Award by his teammates. Tim Gregory played in the number 3 singles position and