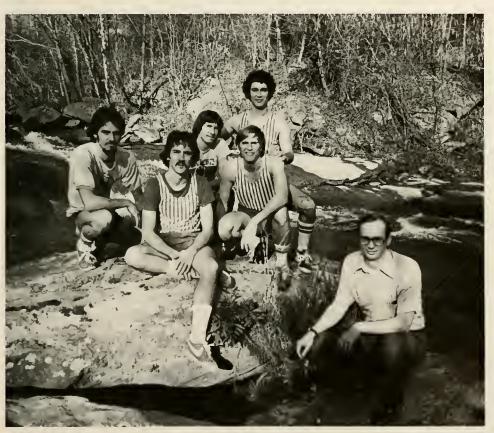

# SCIENCE CLUB

photography by Benny Bridges

far left: Paul D'Albora and Raymond Martel tangle with the rocks and rapids; left: Dale Swofford.