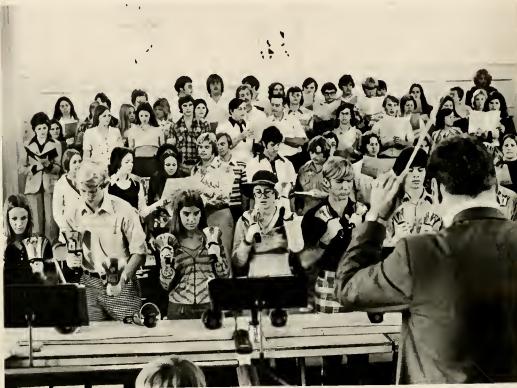

## VICE

top and middle, left: Mr. Thomas J. McGraw, Executive Vice President and Dean of the College directing a faculty meeting; bottom, left: Mrs. Diane Packard, Assistant to the Executive Vice President and Dean of the College; top, right: Dr. Dan W. Proctor, Assistant Dean; bottom, right: Mr. Duran Johnson, Data Processing Manager; extreme right: Miss Ina Jean McDowell, Computer Operator.