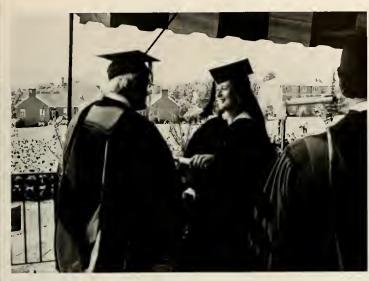

# GRADUATION

top: Debbie Harrell receives her diploma from Dr. Thomas McGraw, Acting President; far left: Cecil Ray, General Secretary of the Southern Baptist Convention; David Marks, obviously happy that it's over.