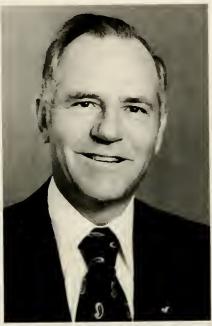

#### OFFICE OF THE RESIDENT

above: Dr. E. Eugene Poston, President of the College; right: Mrs. Nancy A. Griffin, President's Personal Secretary.

A man of ambition and determination, Dr. E. Eugene Poston, during 15 years as president, led Gardner-Webb College through an unprecedented period of progress and development.

A Shelby native, Dr. Poston graduated from Gardner-Webb Junior College and Wake Forest University, earning the bachelor of arts degree. He received three degrees at the Southern Baptist Theological Seminary: the master of divinity, the master of theology and the doctor of philosophy.

As a Baptist pastor, Dr. Poston served pastorates in North Carolina, Kentucky and Georgia, before joining Gardner-Webb College in 1959 as chairman of the Department of Religion and professor of Greek, religion and sociology.

He succeeded Dr. Philip Elliott as president in 1961 and announced the "Decade of Advance, 1961-1971." During this period Gardner-Webb became a four-year, fully-accredited, liberal arts college and experienced related growth in enrollment, faculty and facilities.