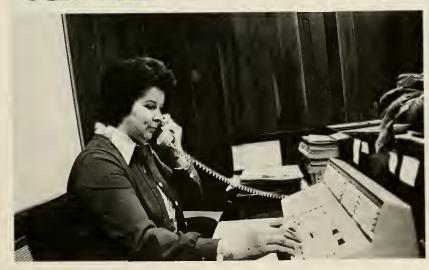

top: Mr. Bill Anthony, Accounts Payable Clerk; middle, left: Mrs. Joann W. Lutz, Secretary in the Business Office; middle: Mrs. Nan Sneed, Secretary in the Business Office; left: Mrs. Shirley H. Washburn, Switchboard Operator; above: Mrs. Bettye F. McGraw, College Hostess.