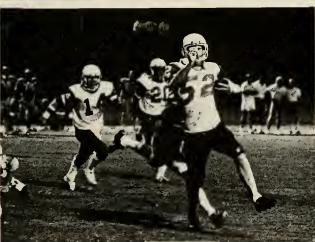

### THE 1975 TEAM

row 1: George Gilliam, William Peppers, Bob Bolick, Wayne Henderson, Mike Starnes; row 2: Don Montgomery, David Mullis, Mike Baria, Joe Russell, Billy Britt, Obbie Todd, Frank Taylor, John Mallory, Bill Salyers, Johnny Walker, Po Rogers, Mark Morningstar, Mike Watkins, Elvin Webber, Jeff Johnson, Dennis Stilley, Eddie Tyndall, Dean Gilliam; row 3: Mark Classen, Bob Johnson, Andy George, Mike Dover, Jody Douglas, Steve Spencer, Steve Prevatte, Geno Walden, Marcus Trivette, Gary Berryhill, Jeff Keene, Richard Mack, Robert Pettyjohn, Walter Payne, Charles Villoch, Fernando Lopez; row 4: David Black, Monte Walker, Donnie Teasley, Mike Briggs, G.T. Johnson, Bryan Florence, John Smith, Walter Carpenter, Kenny Eernhardt, Ronald Dunlap, Terry Bostic, Jeff Carter, Frankie Smith, Chris Law, Robert Barnes, Jack Yates; row 5: Eddie Horsman, Brad Stalvey, Charles Cook, Mike Templeton, Kevin Clark, Roy Kirby, Boyd Parker, Doug Teague, Mike Petsuck, Aubrey Gowans, Tim Hendrick, Phil Wright, Elisah Pittman, Robert Weaver, Joe Berry, Roger Beatty, Wayne Bolger; row 6: Terry William, Golbert Larew, David Walker, Rusty McKeown, Donnie Andrews, Scott Ray, Marc Walker, John Henderson, Marvin Oliver, Jim Furlough. last row: Pete Bolick, Roger Cuncan, Dwayne Murray, William Holthouser, Jim Gudger, Ovel Jaynes, Ken Sanford, John Taylor, Barry Almond, Mike Hill.

left: Morningstar scores a touchdown with little difficulty. bottom, left: Managers Pete Bolick, Roger Duncan and Dwayne Murray. bottom, right: Trainers Mike Hill and Barry Almond.

J: No, I don't think so. I wasn't disappointed in the effort our young people gave. I was disappointed in the fact that we didn't win more games. We were extremely young; we had 31 of 50 who were freshmen. Added to that was the fact that the upper-classmen had to adjust to our system. We didn't have anyone who had played the veer. There were only 11 upper-classmen which made us the youngest team in the SAC-8.