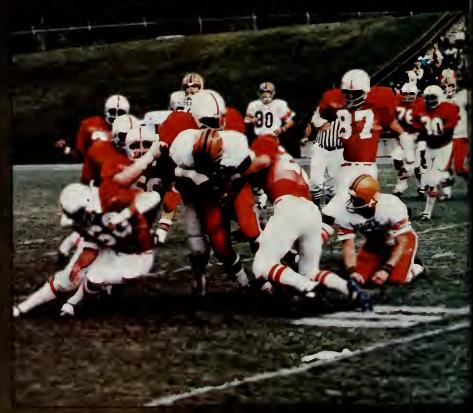

### THE 1975 TEAM

row 1: George Gilliam, William Peppers, Bob Bolick, Wayne Henderson, Mike Starnes; row 2: Don Montgomery, David Mullis, Mike Baria, Joe Russell, Billy Britt, Obbie Todd, Frank Taylor, John Mallory, Bill Salyers, Johnny Walker, Po Rogers, Mark Morningstar, Mike Watkins, Elvin Webber, Jeff Johnson, Dennis Stilley, Eddie Tyndall, Dean Gilliam; row 3: Mark Classen, Bob Johnson, Andy George, Mike Dover, Jody Douglas, Steve Spencer, Steve Prevatte, Geno Walden, Marcus Trivette, Gary Berryhill, Jeff Keene, Richard Mack, Robert Pettyjohn, Walter Payne, Charles Villoch, Fernando Lopez; row 4: David Black, Monte Walker, Donnie Teasley, Mike Briggs, G.T. Johnson, Bryan Florence, John Smith, Walter Carpenter, Kenny Eernhardt, Ronald Dunlap, Terry Bostic, Jeff Carter, Frankie Smith, Chris Law, Robert Barnes, Jack Yates; row 5: Eddie Horsman, Brad Stalvey, Charles Cook, Mike Templeton, Kevin Clark, Roy Kirby, Boyd Parker, Doug Teague, Mike Petsuck, Aubrey Gowans, Tim Hendrick, Phil Wright, Elisah Pittman, Robert Weaver, Joe Berry, Roger Beatty, Wayne Bolger; row 6: Terry William, Golbert Larew, David Walker, Rusty McKeown, Donnie Andrews, Scott Ray, Marc Walker, John Henderson, Marvin Oliver, Jim Furlough. last row: Pete Bolick, Roger Cuncan, Dwayne Murray, William Holthouser, Jim Gudger, Ovel Jaynes, Ken Sanford, John Taylor, Barry Almond, Mike Hill.

left: Morningstar scores a touchdown with little difficulty. bottom, left: Managers Pete Bolick, Roger Duncan and Dwayne Murray. bottom, right: Trainers Mike Hill and Barry Almond.

J: No, I don't think so. I wasn't disappointed in the effort our young people gave. I was disappointed in the fact that we didn't win more games. We were extremely young; we had 31 of 50 who were freshmen. Added to that was the fact that the upper-classmen had to adjust to our system. We didn't have anyone who had played the veer. There were only 11 upper-classmen which made us the youngest team in the SAC-8.