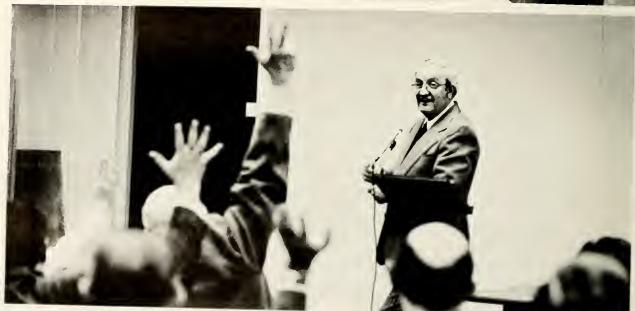

# PETER YARROW

It is not often that we have an opportunity to experience a performer who exhibits the sensitivity and earnestness of Peter Yarrow ... On Saturday, October 25, Peter performed for a homecoming crowd in the Bost Gymansium.

His whole style of presenting himself reflects his involvement in, and concern for, the rights of human beings as individual people. The development of this concern has been greatly influenced by Peter's involvement in the folk group of the '60's, Peter, Paul & Mary, Peter Yarrow, Paul Stoodev and Mary Travers are three very sensitive and concerned people, and they naturally deserved the popularity which was theirs as a result of their involvement in the major issues of the '60's.

If you missed this brief encounter with Peter Yarrow, or if somehow you weren't tuned-in to his wavelength, the following interview conducted by Tommy Swinney and Chapie Chapman gives a brief look at Peter the performer, the person, the humanist.