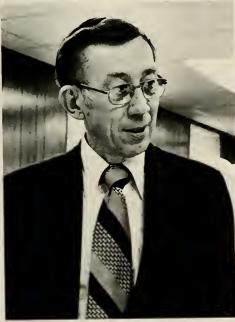

- Dr. E. Eugene Poston

Dr. Lewis was more like what I understand Christ was like more than any other person I have ever known. He taught

Dr. J. Thurman Lewis

the Biblical Languages, but he taught much more than just the languages. He taught love, not only in his words, but more importantly in his actions. That's what I remember about him most.