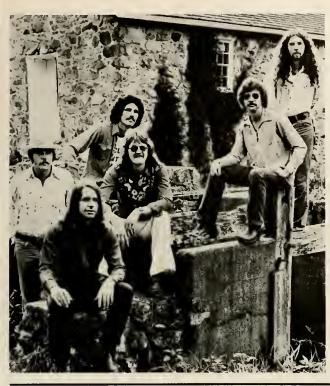

# PURE PRAIRIE LEAGUE

left, I. to r.: Michael Connor, John Devid Call, Mlke Reilly, Larry Goshorn, William Frank Hinds, George Ed Powell.

MORNINGSONG