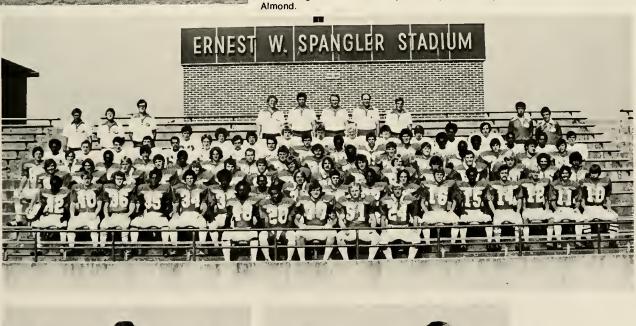

### THE 1975 TEAM

row 1: George Gilliam, William Peppers, Bob Bolick, Wayne Henderson, Mike Starnes; row 2: Don Montgomery, David Mullis, Mike Baria, Joe Russell, Billy Britt, Obbie Todd, Frank Taylor, John Mallory, Bill Salyers, Johnny Walker, Po Rogers, Mark Morningstar, Mike Watkins, Elvin Webber, Jeff Johnson, Dennis Stilley, Eddie Tyndall, Dean Gilliam; row 3: Mark Classen, Bob Johnson, Andy George, Mike Dover, Jody Douglas, Steve Spencer, Steve Prevatte, Geno Walden, Marcus Trivette, Gary Berryhill, Jeff Keene, Richard Mack, Robert Pettyjohn, Walter Payne, Charles Villoch, Fernando Lopez; row 4: David Black, Monte Walker, Donnie Teasley, Mike Briggs, G.T. Johnson, Bryan Florence, John Smith, Walter Carpenter, Kenny Eernhardt, Ronald Dunlap, Terry Bostic, Jeff Carter, Frankie Smith, Chris Law, Robert Barnes, Jack Yates; row 5: Eddie Horsman, Brad Stalvey, Charles Cook, Mike Templeton, Kevin Clark, Roy Kirby, Boyd Parker, Doug Teague, Mike Petsuck, Aubrey Gowans, Tim Hendrick, Phil Wright, Elisah Pittman, Robert Weaver, Joe Berry, Roger Beatty, Wayne Bolger; row 6: Terry William, Golbert Larew, David Walker, Rusty McKeown, Donnie Andrews, Scott Ray, Marc Walker, John Henderson, Marvin Oliver, Jim Furlough. last row: Pete Bolick, Roger Cuncan, Dwayne Murray, William Holthouser, Jim Gudger, Ovel Jaynes, Ken Sanford, John Taylor, Barry Almond, Mike Hill.

left: Morningstar scores a touchdown with little difficulty. bottom, left: Managers Pete Bolick, Roger Duncan and Dwayne Murray. bottom, right: Trainers Mike Hill and Barry Almond.

J: No, I don't think so. I wasn't disappointed in the effort our young people gave. I was disappointed in the fact that we didn't win more games. We were extremely young; we had 31 of 50 who were freshmen. Added to that was the fact that the upper-classmen had to adjust to our system. We didn't have anyone who had played the veer. There were only 11 upper-classmen which made us the youngest team in the SAC-8.