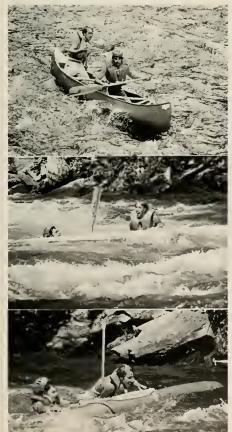

# SCIENCE CLUB

photography by Benny Bridges

far left: Paul D'Albora and Raymond Martel tangle with the rocks and rapids; left: Dale Swofford.