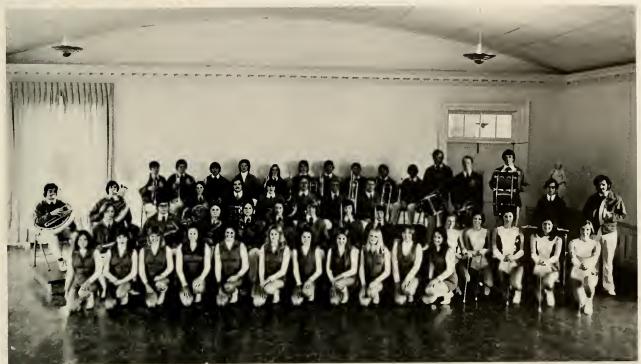

# BULLDOG BAND

**Band Officers** (left): Charlotte Meyer, Ken Corn, Mr. Decker (director), Richard Craft, Dale Swofford.