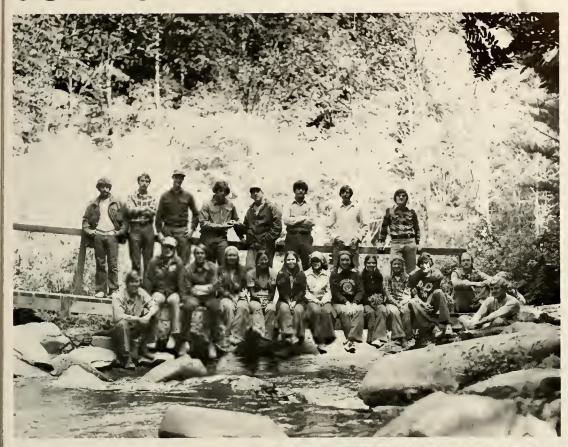

, Jack Yates, Bulo Price; row 3: Robert Pettyjohn, Dwayne Murray, Phil Wright — Sergeant-at-arm, Bryan Florence, Kenny Earnhardt, Mark Classen; row 4: Elvin Webber, Frankie Smith, Jim Furlough, Gary Varryhill, Dennis Stiley, Todd Blackwell; row 5: Pete Bolick, Mike Dover, Bob Barnes, Jeff Carter, Brad Stalvey, Roy Dirby; row 6: Ken Sanford — Sponsor, Roger Duncan — Treasurer, Gene Walden, Bobo Dunlap.



# MINISTERIA L ALIA NCE Officers



# MISSIONS FELOWSHIP right: Officers





CIRCLE-K CLUB



# MATH CLUB

front row: Cheryl Hoyle, Sandra Jolley, Donna McClamrock, Connie Hammett, Dr. Jeffrey Chang; back row: John Sutton, Mr. H. C. Dixon, Wayne Yates, Steve Proctor, Darryll Vondyke, Steve Lewis, Dr. P. W. Jolley.



PHI BETA IAMBDA

SENIORS



**JUNIORS** 



SOPHOMORES

# SCIENCE CLUB







photography by Benny Bridges



far left: Paul D'Albora and Raymond Martel tangle with the rocks and rapids; left: Dale Swofford.

### STUDENT CENTER BOARD



left to right, top: Steve Smith, David Withrow (chairperson), Bill Fowler; middle: David Underhill, Diane Crumpton, Gary Richardson; bottom: Susan Pritchard, "Mr. P." (advisor), Ellen Morphis.





STUDENT SENATE standing, left to right: Ken Warise, Karen Carter, Bob Yavner, Robin Frye, Charlotte Meyers, Larry Honeycutt, Joy Suther, Tanya Moore, Tab Whitley, Sherry Setzer, John Bumgardner, Cindy Bridges, Dennis Connell, Christa Hutcherson, Tim McSwain, Dana Jenkins, Holly Watson, Cathy Holt, June Carroll, Carolyn Wallace, Faith Hathcock, Faye Underhill, Karen Parton, Melanie Williams, Diana Crumpton, Pam Tolbert, Terri Sigmon,