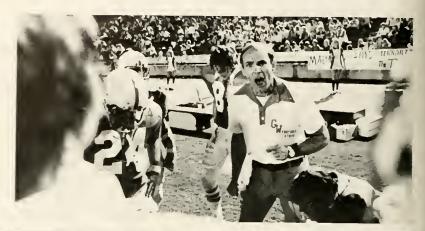

# FOOTBAL

Coming in the early spring of 1975, coach Oval Jaynes brought with him something new to the Gardner-Webb football scene — the veer offence. He had installed the veer offense at Wake Forest and at U.S.C. with a great deal of success. We talked with him about the veer offence and the 1975 season in general.

left: Morningstar scores a touchdown with little difficulty. bottom, left: Managers Pete Bolick, Roger Duncan and Dwayne Murray. bottom, right: Trainers Mike Hill and Barry Almond.

J: No, I don't think so. I wasn't disappointed in the effort our young people gave. I was disappointed in the fact that we didn't win more games. We were extremely young; we had 31 of 50 who were freshmen. Added to that was the fact that the upper-classmen had to adjust to our system. We didn't have anyone who had played the veer. There were only 11 upper-classmen which made us the youngest team in the SAC-8.