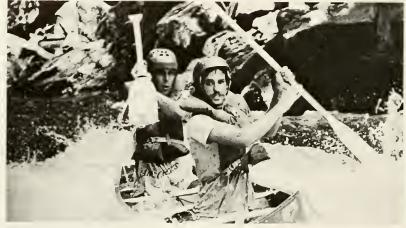

# SCIENCE CLUB

photography by Benny Bridges

far left: Paul D'Albora and Raymond Martel tangle with the rocks and rapids; left: Dale Swofford.