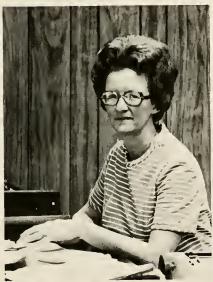

#### LIBRARY

above right: Mr. Alton H. (Bill) Malone, Library Director; above left: Mrs. Joy Sandifer, Assistant Librarian—Cataloging; right: Mrs. Mary Jo Bracken, Assistant Librarian—Acquisitions.

left: Mrs. LaLene H. Washburn, Library Assistant, Acquisitions; below left: Mrs. Judy Bryant, Secretarial Assistant; middle: Mrs. Mary B. Jones, Secretarial Assistant; right: Mrs. Vicki S. Walker.