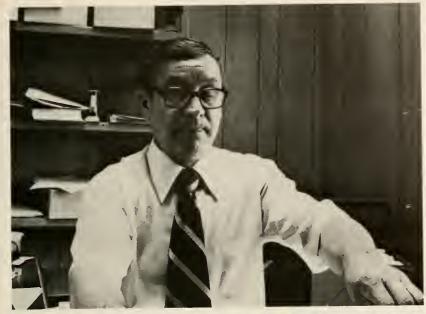

#### OFFICE OF THE RESIDENT

above: Dr. E. Eugene Poston, President of the College; right: Mrs. Nancy A. Griffin, President's Personal Secretary.

A man of ambition and determination, Dr. E. Eugene Poston, during 15 years as president, led Gardner-Webb College through an unprecedented period of progress and development.

A Shelby native, Dr. Poston graduated from Gardner-Webb Junior College and Wake Forest University, earning the bachelor of arts degree. He received three degrees at the Southern Baptist Theological Seminary: the master of divinity, the master of theology and the doctor of philosophy.

As a Baptist pastor, Dr. Poston served pastorates in North Carolina, Kentucky and Georgia, before joining Gardner-Webb College in 1959 as chairman of the Department of Religion and professor of Greek, religion and sociology.

He succeeded Dr. Philip Elliott as president in 1961 and announced the "Decade of Advance, 1961-1971." During this period Gardner-Webb became a four-year, fully-accredited, liberal arts college and experienced related growth in enrollment, faculty and facilities.