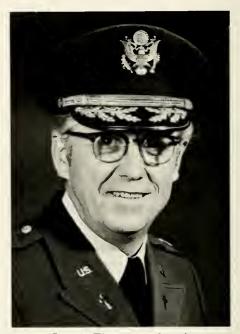

- Stephen G. Crouse Dr. J. Thurman Lewis was my friend. He was human and made mistakes, but he had a deep commitment to Christ and his intention was to follow the leadership of his Lord. He had a marvelous ability to interest students in studying Hebrew and he knew Hebrew so well that he could teach them so that they could learn the language more easily. Those who knew Thurman well will remember for a long time the good he did in his life. - Dr. Vann Murrell Mr. Hubert C. Dixon taught at Gardner-Webb for the past 41 years. In addition to being a professor, he has filled the capacities of Academic Dean, Dean of Men, and Registrar.

"Mr. Dixon has left a vacuum that no one else can fill — an era at Gardner-Webb has ended.

He was a man in every aspect of the word. He had certain principles which he never deviated from; he lived by them. They were high moral, ethical and religious standards and I never saw him violate any of them. In the great crises of his life he always lived by these principles; he was so consistent."

- Dr. Tony Eastman

Mr. Hubert C. Dixon