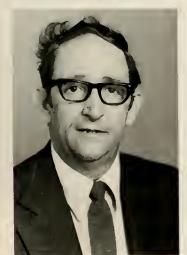

- Stephen G. Crouse Dr. J. Thurman Lewis was my friend. He was human and made mistakes, but he had a deep commitment to Christ and his intention was to follow the leadership of his Lord. He had a marvelous ability to interest students in studying Hebrew and he knew Hebrew so well that he could teach them so that they could learn the language more easily. Those who knew Thurman well will remember for a long time the good he did in his life. - Dr. Vann Murrell Mr. Hubert C. Dixon taught at Gardner-Webb for the past 41 years. In addition to being a professor, he has filled the capacities of Academic Dean, Dean of Men, and Registrar.

"Mr. Dixon has left a vacuum that no one else can fill — an era at Gardner-Webb has ended.

He was a man in every aspect of the word. He had certain principles which he never deviated from; he lived by them. They were high moral, ethical and religious standards and I never saw him violate any of them. In the great crises of his life he always lived by these principles; he was so consistent."

- Dr. Tony Eastman

Mr. Hubert C. Dixon