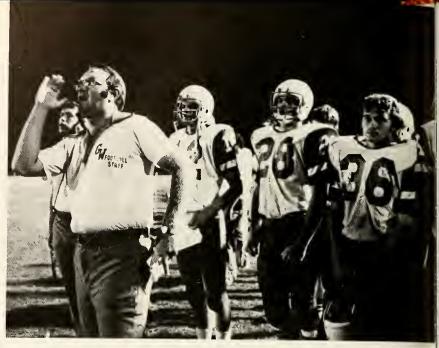

# FOOTBAL

Coming in the early spring of 1975, coach Oval Jaynes brought with him something new to the Gardner-Webb football scene — the veer offence. He had installed the veer offense at Wake Forest and at U.S.C. with a great deal of success. We talked with him about the veer offence and the 1975 season in general.

left: Morningstar scores a touchdown with little difficulty. bottom, left: Managers Pete Bolick, Roger Duncan and Dwayne Murray. bottom, right: Trainers Mike Hill and Barry Almond.

J: No, I don't think so. I wasn't disappointed in the effort our young people gave. I was disappointed in the fact that we didn't win more games. We were extremely young; we had 31 of 50 who were freshmen. Added to that was the fact that the upper-classmen had to adjust to our system. We didn't have anyone who had played the veer. There were only 11 upper-classmen which made us the youngest team in the SAC-8.