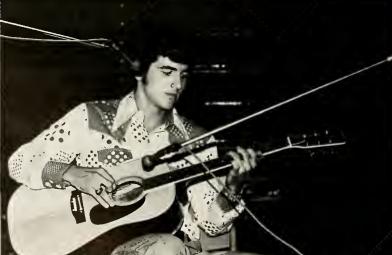

Charles Anthony Winters Linda Amelia Worsham Philip Bryan Wright Cynthia Dianne Wynn Gregory Lewis Young

REMEMBER THIS.

top & lower middle: Gene in concert. middle: Marnie, Gene's wife, performs with him on most of his tours. lower right: Lenny Kerley provides impressive string backup. I don't call what I do a "ministry". That word has a lot of bad conotations. It suggests a lot of things that I don't associate with.

I'm a Christian, a musician, and a folk singer. It's the same with anything you do. If you are a Christian mechanic, you don't become a member of the Christian Mechanics Association

You just do whatever it is that you do. You do it well and you don't rip anybody off. That's the way I feel about my music.

- Gene Cotton