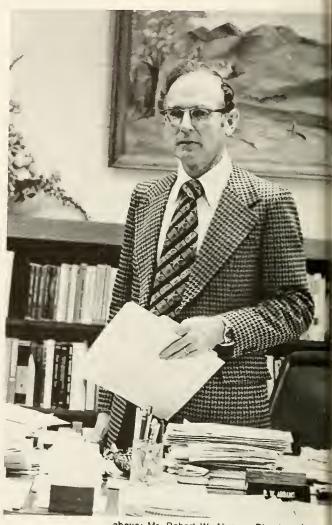

#### ADMISSIONS

above: Mr. Robert W. Abrams, Director of Admissions; above, left: Mrs. Freddie R. Sisk, Secretary; top, right: Mr. James William Ellis, Student Recruiter; middle, right: Dr. Gilmer Warren Blackburn, Student Recruiter; bottom, right: Mrs. Mary Ann Moffitt, Secretarial Assistant.