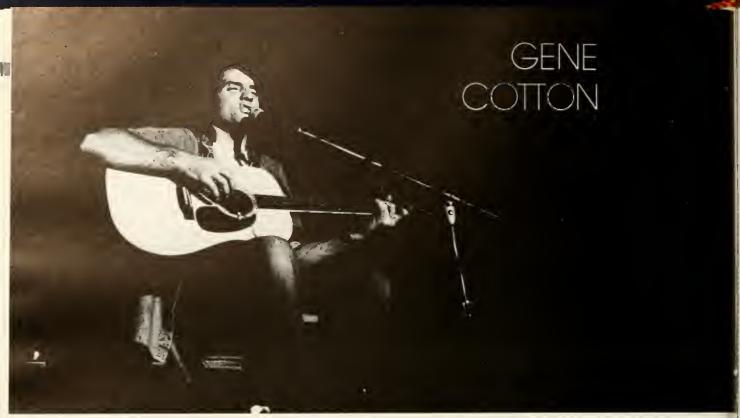

Charles Anthony Winters Linda Amelia Worsham Philip Bryan Wright Cynthia Dianne Wynn Gregory Lewis Young

REMEMBER THIS.

top & lower middle: Gene in concert. middle: Marnie, Gene's wife, performs with him on most of his tours. lower right: Lenny Kerley provides impressive string backup. I don't call what I do a "ministry". That word has a lot of bad conotations. It suggests a lot of things that I don't associate with.

I'm a Christian, a musician, and a folk singer. It's the same with anything you do. If you are a Christian mechanic, you don't become a member of the Christian Mechanics Association

You just do whatever it is that you do. You do it well and you don't rip anybody off. That's the way I feel about my music.

- Gene Cotton