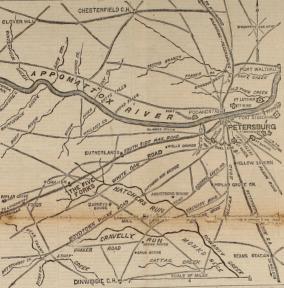

# OCCUPATION OF PETERSBURG

ITS ENGRMOUS DEFENCES

INTERESTING DETAILS OF THE FIGHTING Turenty-five Thousand Rebels

Taken Prisoners Thousand Rebels

Killed and Wounded. The Robel Line of Botreat Strewn with Artil

lery, Ammunition, Worces and Caissons THE REBEL GENERAL A. P. HILL KILLED

Union Losses in the Campaign Less Than Seven Thousand

THE REBEL RAMS BLOWN UP. de, de,

### THE REBELLION. DECISIVE BATTLE OF

Scene of the Terrible Conflict Between the Union Army Under Grant and the Rebel Army Under Lee, South of Petersburg, Friday, March 31, Saturday, April 1, and Sunday, April 2, 1865.