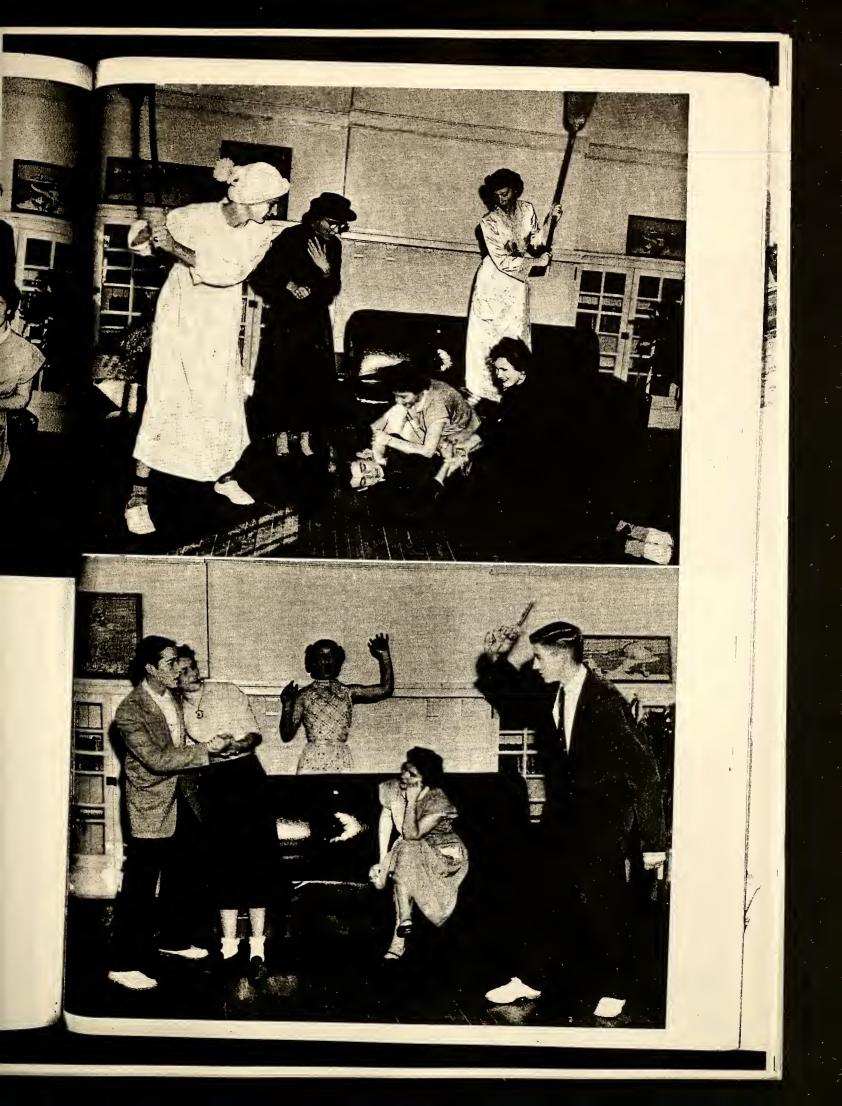

# Senior Class Play

| JANE PERKINS Betty Lanier           |
|-------------------------------------|
| ROSEMARY KENT                       |
| ROGER KENT Harvey Joyney            |
| TOM GARRETOliver Williams           |
| POPPY FOSTERTeddy Bulluck           |
| ALEC STUBBINSBilly Ethridge         |
| LOUISA FEATHERSTONEDorothy Richmond |
| SUSIE FEATHERSTONE                  |
| PROMPTERS                           |