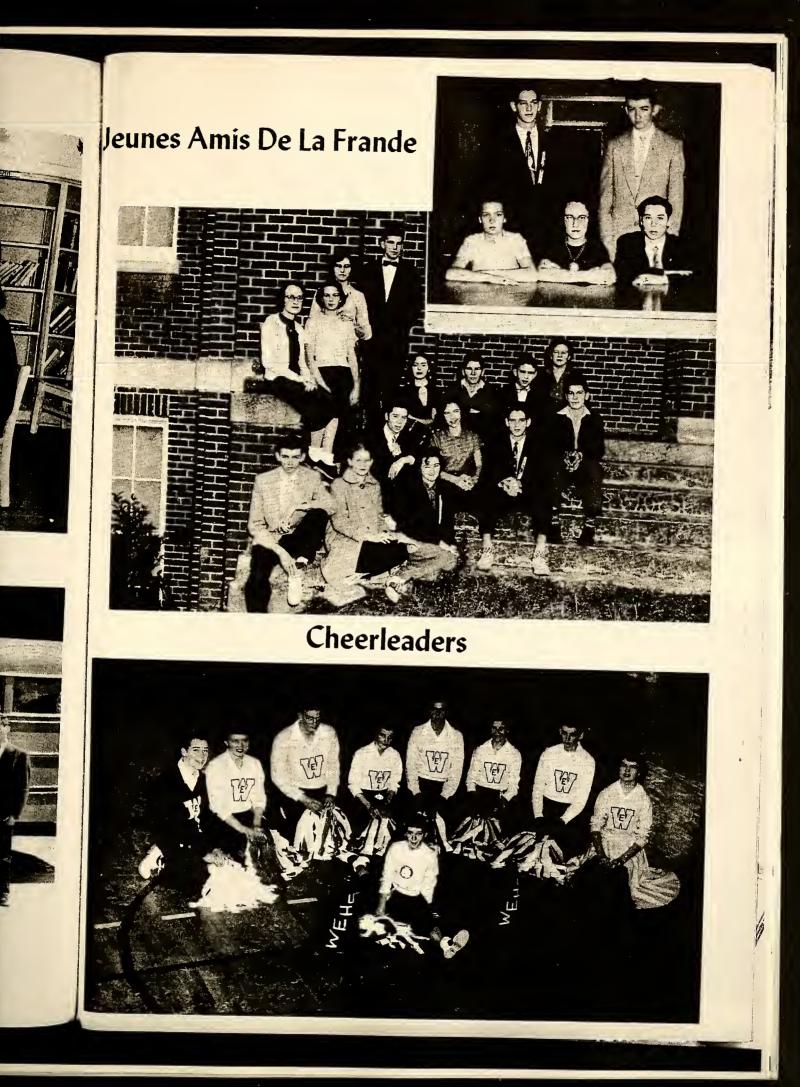

### Mascots

Georgia Mae Barnhill

Jerry Pridgen

GEORGE PROCTOR Mice-President F.F.A. 1,2,3,4 4-H Club 1,2,3,4 Baseball 2,3,4 Class Officer 4 President of Seniar 4-H Club Caunty Cauncil 3

ALA FLA PROCTOR Treasurer Glee Club 1,2,3,4 Beta Club 3,4 Marshal 3 Class Treasurer 3,4 Superlative 4