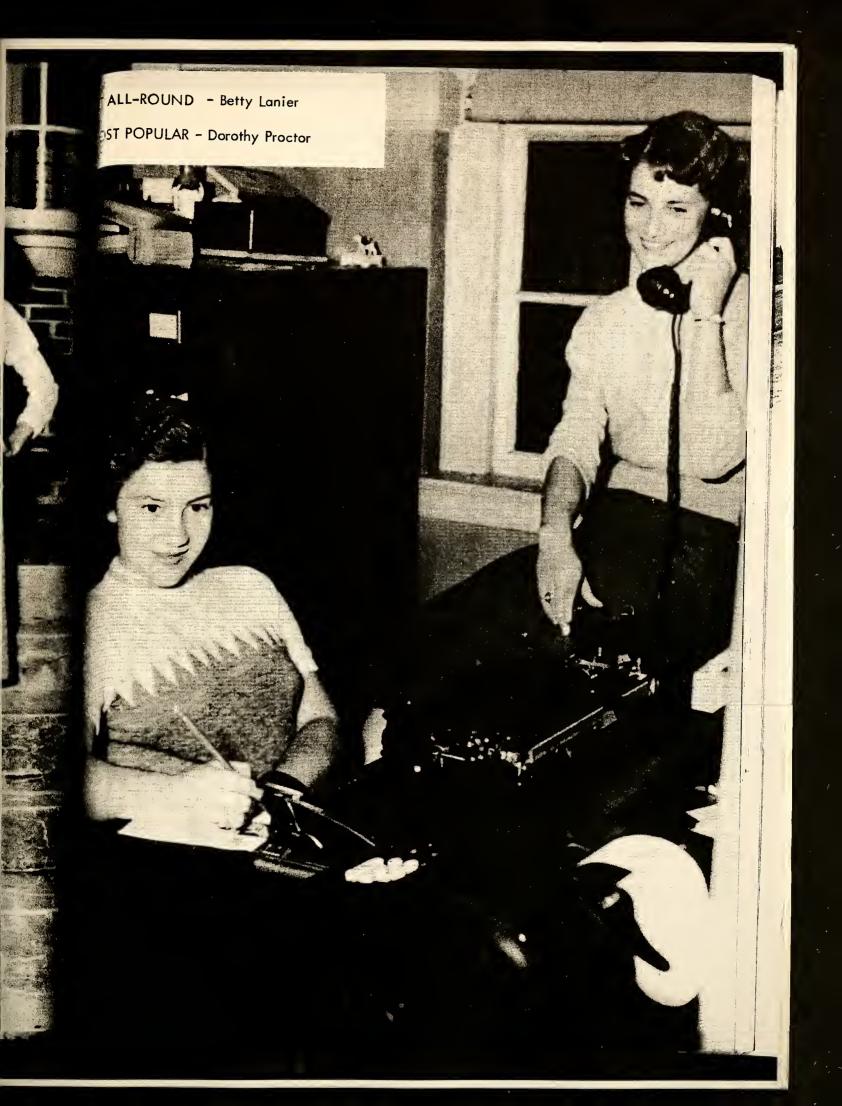

Editor....Betty Lanier Assistants...Dorathy Richmand Billy Ethridge Ala Fla Practar Art Editor...Harvey Jayner Business Manager....Oliver Williams

Miss Lynette Mangum - Senior Sponsor

Our favorite colors are WINE and GOLD.

BETTY LANIER President Beta Club President 4 Editar af Annual Superlative 3,4 Sports 2,3,4 Senior Play 4 JEAN JOHNSON Secretary Beta Club 3,4 Superlative 3,4 Class Officer 3 WE Hi Staff 3,4 Annual Staff 4

# Seniors

DOROTHY PROCTOR

Basketball 1,2,3,4 All Taurnament Team 3 Annual Staff 3,4 4-H Club, Officer 1,2,3,4 Superlative 3,4

EDWIN GURGANUS Science Club 1,2,3,4 F.F.A. 1,2,3,4 Superlative 3,4 4-H Club 1,2,3,4 Annual Staff 4