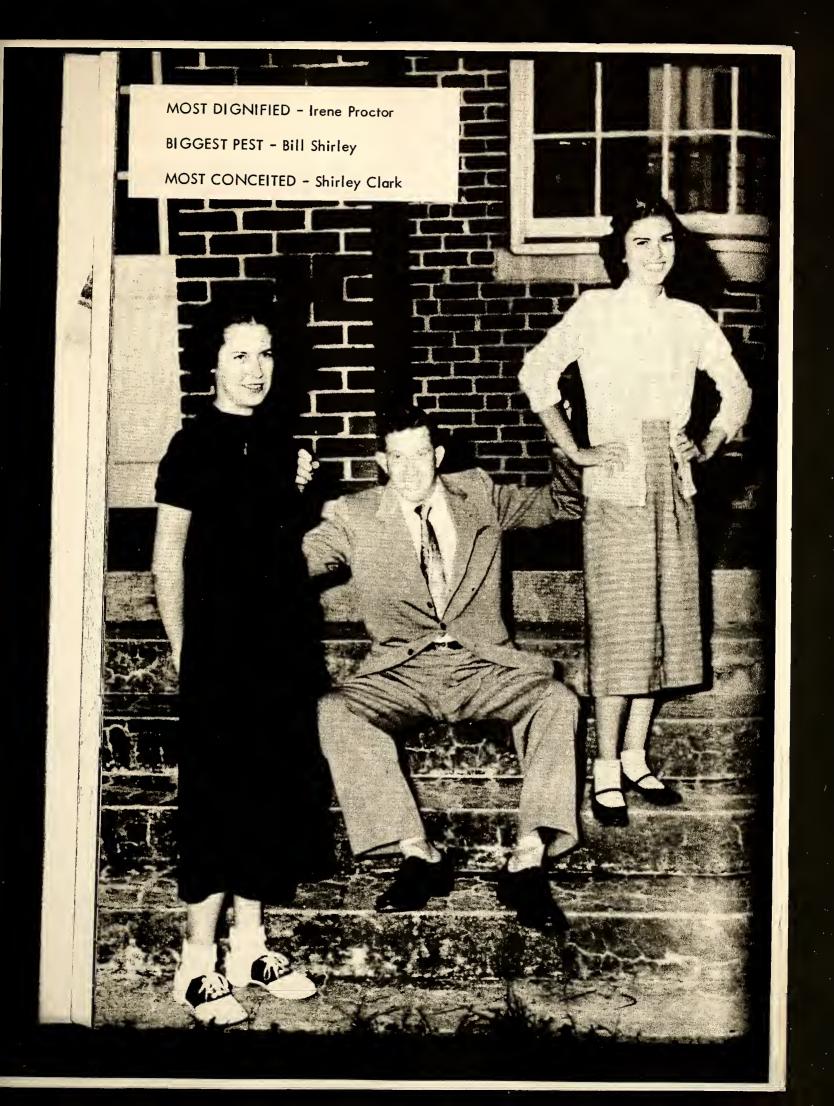

### Mascots

Georgia Mae Barnhill

Jerry Pridgen

GEORGE PROCTOR Mice-President F.F.A. 1,2,3,4 4-H Club 1,2,3,4 Baseball 2,3,4 Class Officer 4 President of Seniar 4-H Club Caunty Cauncil 3

ALA FLA PROCTOR Treasurer Glee Club 1,2,3,4 Beta Club 3,4 Marshal 3 Class Treasurer 3,4 Superlative 4

IRENE PROCTOR Beta Club 3,4 Superlative 3,4 Class Officer 3 We Hi Staff 3,4 Annual Staff

FRANKLIN WALTERS F.F.A. 1,2,3,4 We Hi Staff 4 Baseball 3,4 4-H Club 1,4

REATHER FIELDS F.H.A. 1,2,3, Annual Staff 4 Beta Club 4 Cheerleader 4 Science Club 4

SHIRLEY CLARK Glee Club 1,2,3,4 We Hi Staff 4 Annual Staff 4 Superlative 3,4 Library Assistant JOYCE BATTS Annual Staff Beta Club 3,4 We Hi Staff 3,4 Basketball 2,3,4 Superlative 3,4

MACK TAYLOR F.F.A. 1,2,3,4 Subt. Bus Driver 3 Bus Driver 4 We Hi Staff 4 Baseball 3