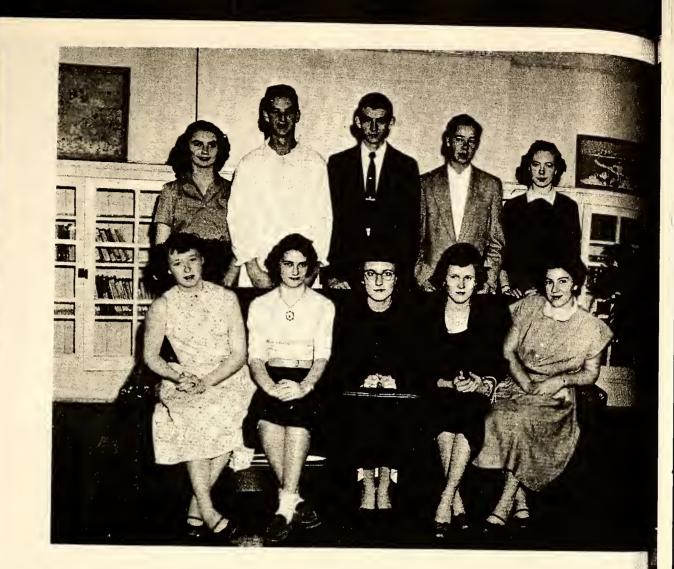

R

MRS. EVANS

MRS. JONES

MISS JENNINGS

MRS. DOZIER

MR. JOHNSTON

· · ·

.

## 

MISS MANGUM

MISS MITCHELL

MISS ALEXANDER

MISS MAUNEY

MR. PRICE

### Administration

MR. E. D. JOHNSON County Superintendent

MR. R. M. CASHWELL Principal

MRS. RAY BOTTOMS Secretary