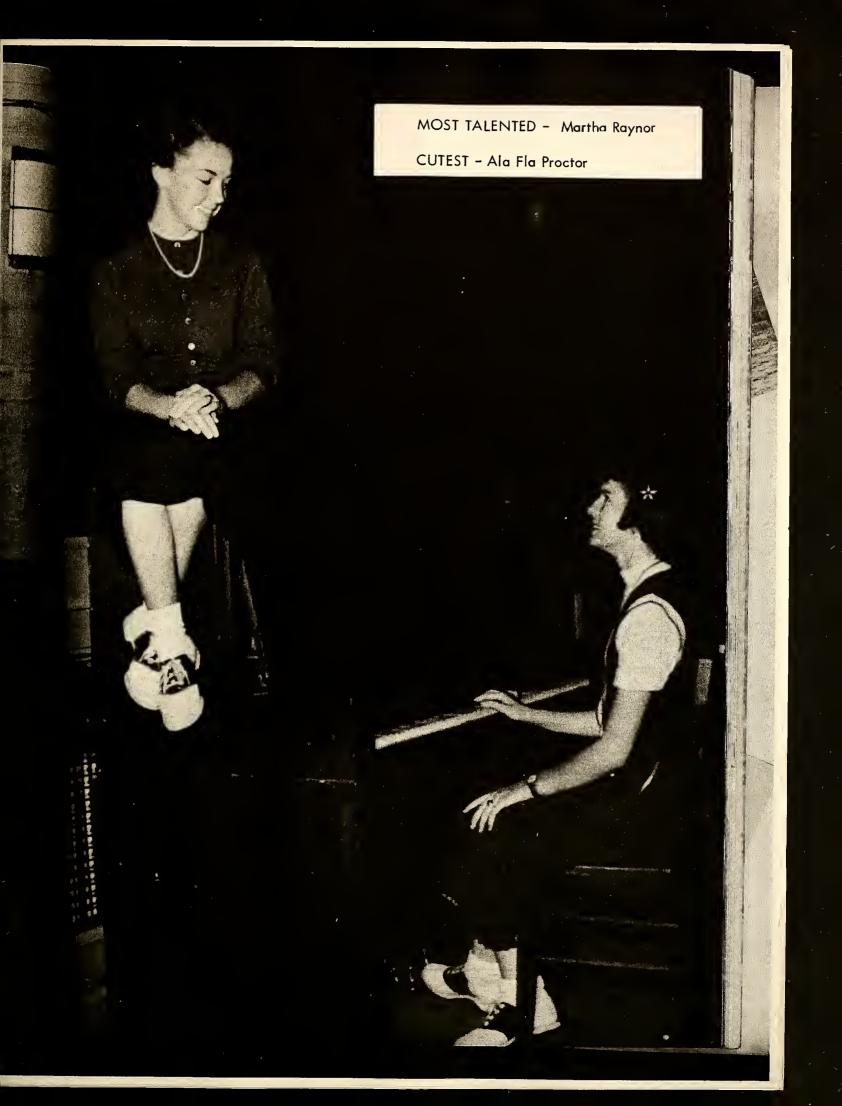

### Mascots

Georgia Mae Barnhill

Jerry Pridgen

GEORGE PROCTOR Mice-President F.F.A. 1,2,3,4 4-H Club 1,2,3,4 Baseball 2,3,4 Class Officer 4 President of Seniar 4-H Club Caunty Cauncil 3

ALA FLA PROCTOR Treasurer Glee Club 1,2,3,4 Beta Club 3,4 Marshal 3 Class Treasurer 3,4 Superlative 4

MARTHA RAYNOR Glee Club 2,3,4 4-H Club 2,3,4 F.H.A. 2,3,4 Superlative 3,4 Cheerleader 3,4

BOBBY DAUGHTRIDGE F.F.A. 1,2 Glee Club 3,4 Science Club 3,4 4-H Club 2,3

RICHARD TOLSTON F.F.A. 1,2,3,4 4-H Club 1,2,3,4 JIMMY RIVENBARK Basketball 3 Glee Club 3,4 Science Club 3,4