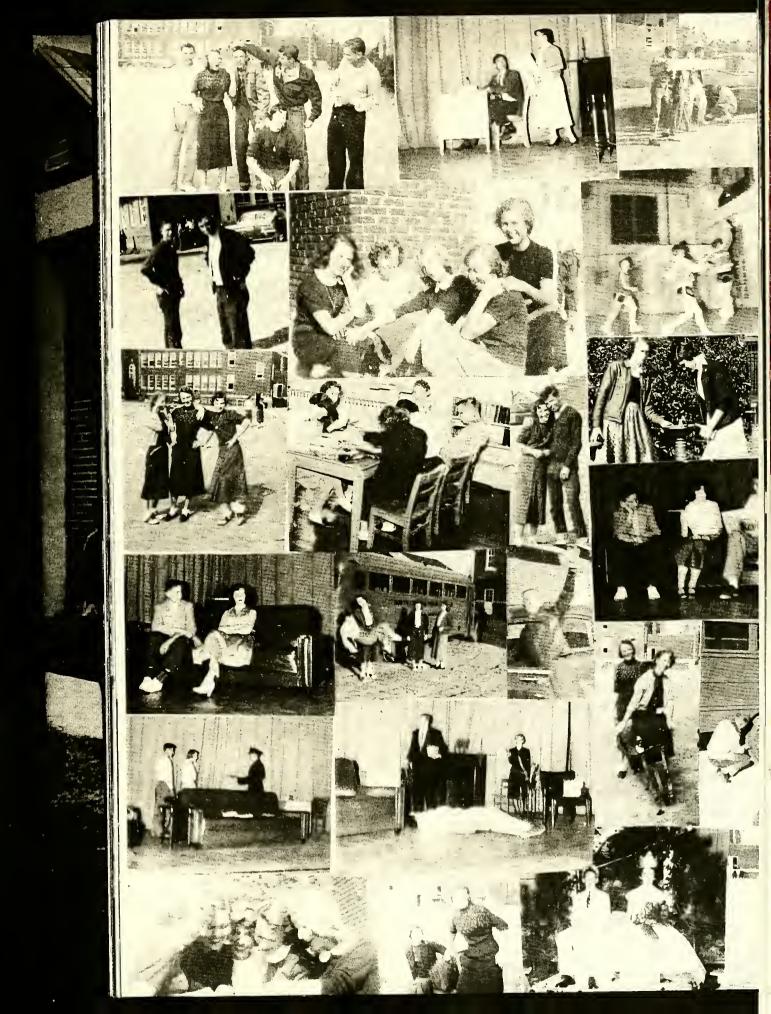

# Senior Class Play

#### "MOONLIGHT AND APPLESAUCE"

| Ellen Barnes GUSSIE ROBINSON         |
|--------------------------------------|
| Eli Barnes CURTIS POWELL             |
| Grandmother Barnes SALLY GOFF        |
| Katherine Barnes                     |
| Juanita Barnes LOIS POPE             |
| Hamilton Barnes RUBIN PROCTOR        |
| Oswald Drew GEORGE WORSLEY           |
| Frank Eastup FRANKLIN BROWN          |
| Gertie Sims MARY ELIZABETH TAYLOR    |
| Lillie the Lynx JOYCE ASHBY          |
| Archie the Sapper WILLIAM LEWIS      |
| The Reporter                         |
| The Officer DONALD HILL              |
| Prompters MARGARET ROSE ALICE PARKER |