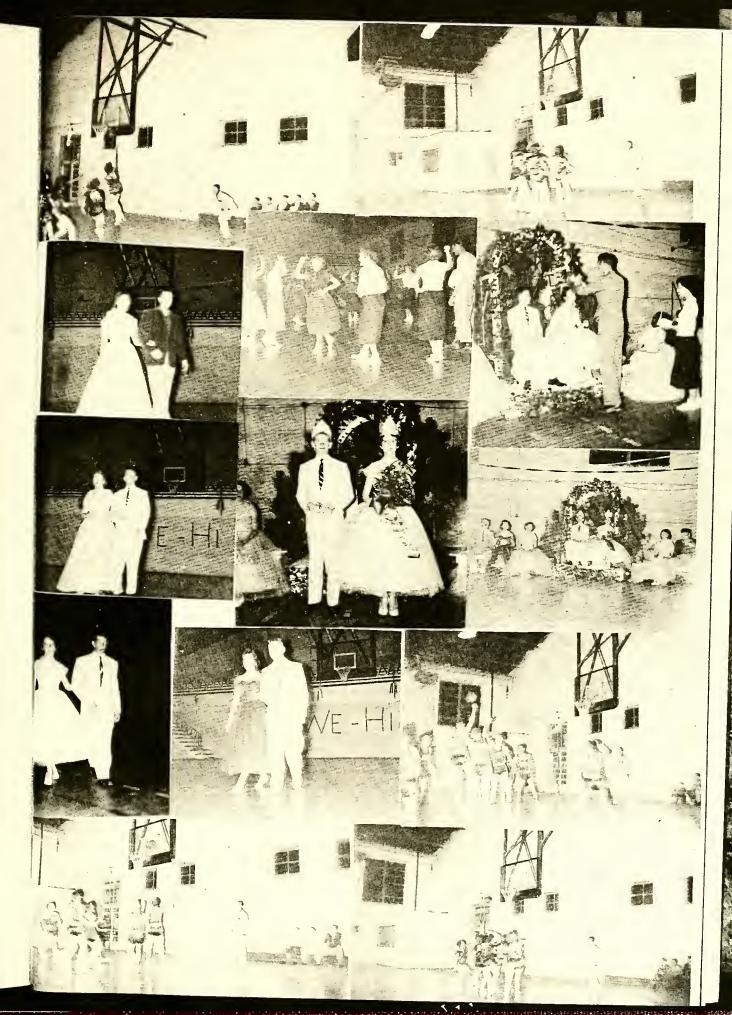

# Senior Class Play

#### "MOONLIGHT AND APPLESAUCE"

| Ellen Barnes GUSSIE ROBINSON         |
|--------------------------------------|
| Eli Barnes CURTIS POWELL             |
| Grandmother Barnes SALLY GOFF        |
| Katherine Barnes                     |
| Juanita Barnes LOIS POPE             |
| Hamilton Barnes RUBIN PROCTOR        |
| Oswald Drew GEORGE WORSLEY           |
| Frank Eastup FRANKLIN BROWN          |
| Gertie Sims MARY ELIZABETH TAYLOR    |
| Lillie the Lynx JOYCE ASHBY          |
| Archie the Sapper WILLIAM LEWIS      |
| The Reporter                         |
| The Officer DONALD HILL              |
| Prompters MARGARET ROSE ALICE PARKER |