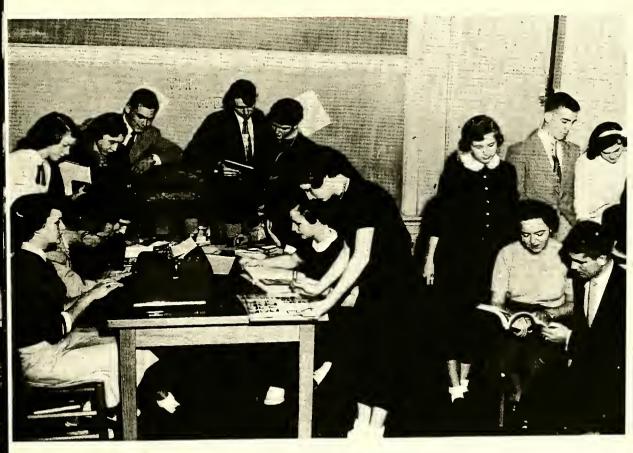

## The Wescomb Staff

JANET LUI

Braswell Memorial Library 727 North Grace Street Rocky Mount, NC 27804

Left to right: Gussie Robinson, Julian Thomas, Mary Sue Proctor, Lois Pope, Margaret Rose, Margi Worsley, Curtis Powell, James Taylor, Ann Tolston, Donald Hill, Donley Joyner, Jeannette Lanier Sally Goff, Janet Luper, Miss Mitchell, Franklin Brown, Bobby Jones, Ann Langston, Phillip Carrav George Worsley.