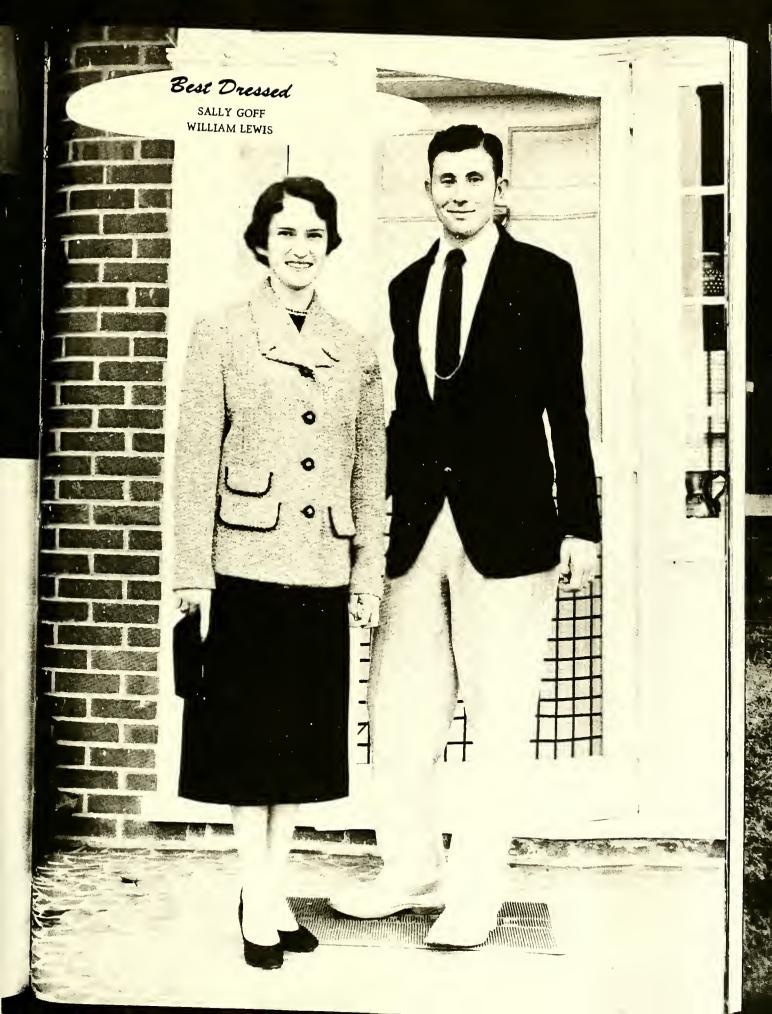

#### SALLY GOFF

d White

arnation

"Style that breathes perfection and a love of all things fine."

Glee Club 1, 2, 3, 4; Science Club 3; 4-H Club 1, 2, 3, 4; Superlative 3, 4; Commercial Club 4, President 4; Beta Club 3, 4, Secretary-Treasurer 4; Annual Staff 4; We Hi Staff 3, 4; Student Council Treasurer 4; Class Officer 1, 3; Miss West Edgecombe 4.

#### WILLIAM LEWIS

"Kind, wholehearted, faithful, and true." FFA 1,2; Basketball 1; Math Club 4; Glee Club 4; Bus Driver 4; Baseball 1.