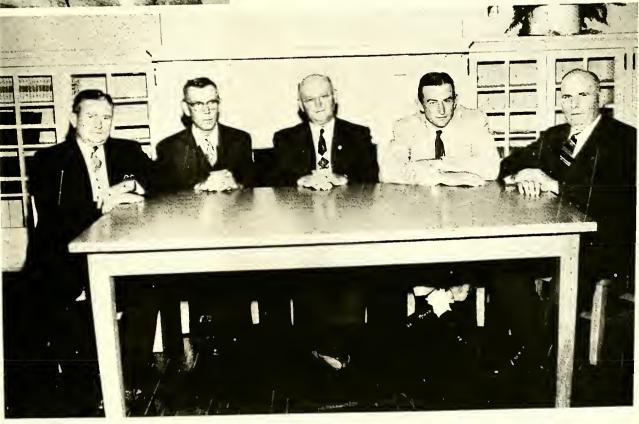

MR. R.M. CASHWELL Principal

SCHOOL BOARD

Left to right: Mr. C.M. Killebrew, Mr. D.F. Rose, Mr. R.L. Eason, Mr. N.M. Lowe, Mr. J.R. Proci

MISS MITCHELL

MISS MANGUM

MRS. JONES

MISS BRAKE

High