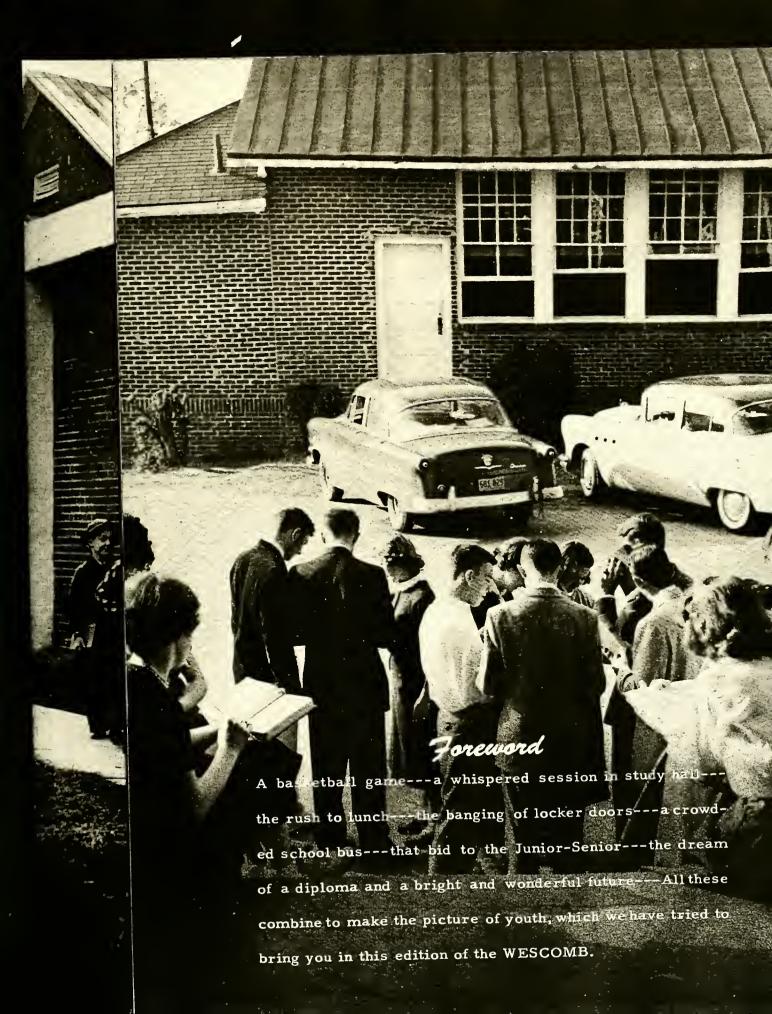

http://archive.org/details/wescomb1955west

Braswell Memorial Library 727 North Grace Street Rocky Mount, NC 27804

Welcome to

## THE WESCOMB

Presented by
The Students of
West Edgecombe School
Rocky Mount, North Carolina

My hard of

the sales

ments and achievements which cannot be exceeded. Whenever we called upon her we could be assured of her willing assistance until the task was finished. In this small way we would like her to know we appreciate all she has done for us.