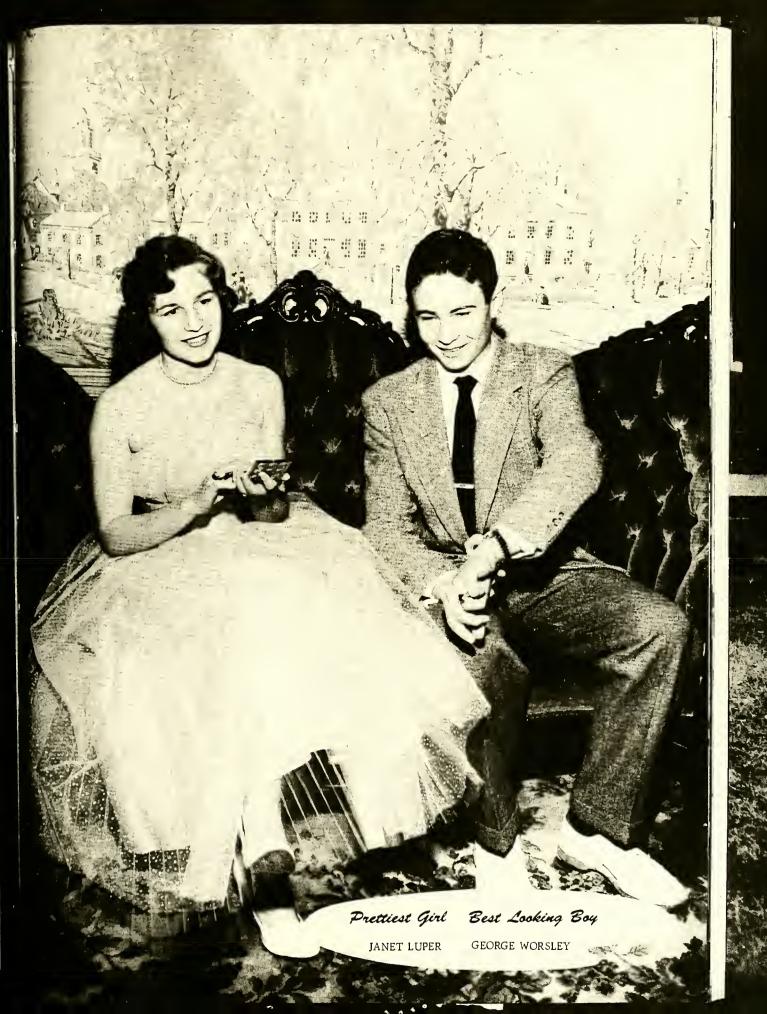

# JANET LUPER

.4;

aior

Club

3,4;

"True to her word, her work, and her friends."
Science Club 2, 3, Secretary 3; FHA 1, 2, 3, 4, Vice President 2, President 3; Superlative 3, 4; Annual Staff 3, 4; Editor 4; Public Speaking 1; Class Officer 1, 2, 3; Beta Club 3, 4, Vice President 4; Senior Play 4; Basketball 1, 2.

FFA 1, 2; Basketball 3, 4; Glee Club 1, 4; Math Club 4; French Club 3, 4; Beta Club 3, 4, President 4; Class Officer 3, 4; 4-H 1, 2, 3; Bus Driver 3, 4; We Hi 3, 4; Annual Staff 4; Senior Play 4.

JOSEPHINE WILLIAMS