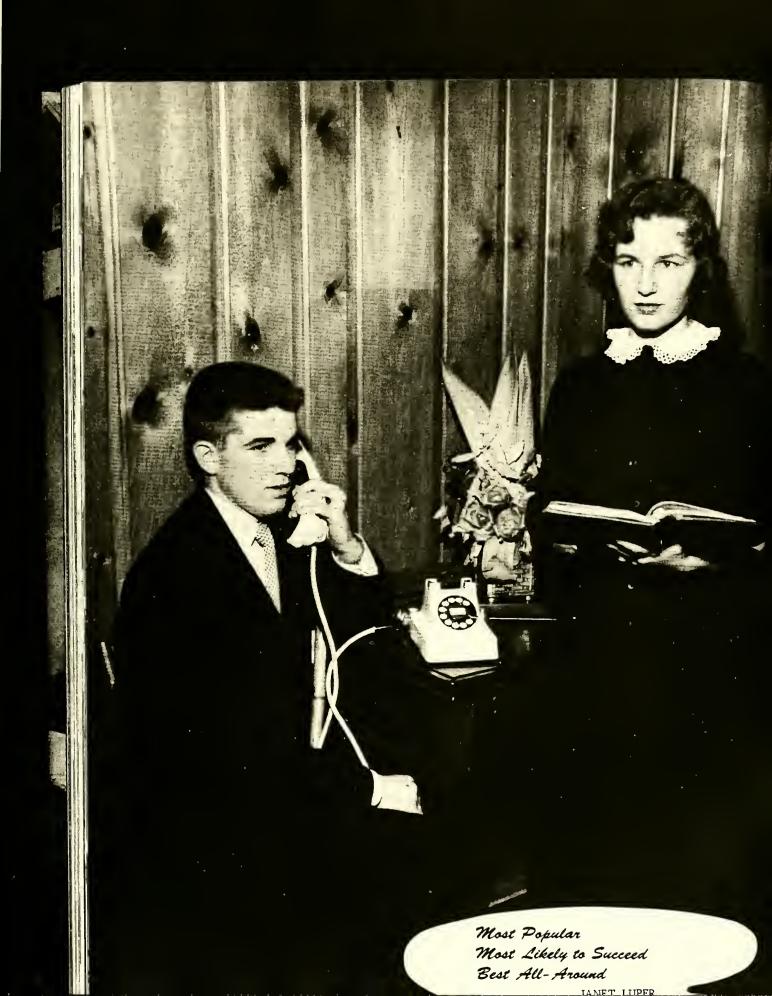

# JANET LUPER

.4;

aior

Club

3,4;

"True to her word, her work, and her friends."
Science Club 2, 3, Secretary 3; FHA 1, 2, 3, 4, Vice President 2, President 3; Superlative 3, 4; Annual Staff 3, 4; Editor 4; Public Speaking 1; Class Officer 1, 2, 3; Beta Club 3, 4, Vice President 4; Senior Play 4; Basketball 1, 2.