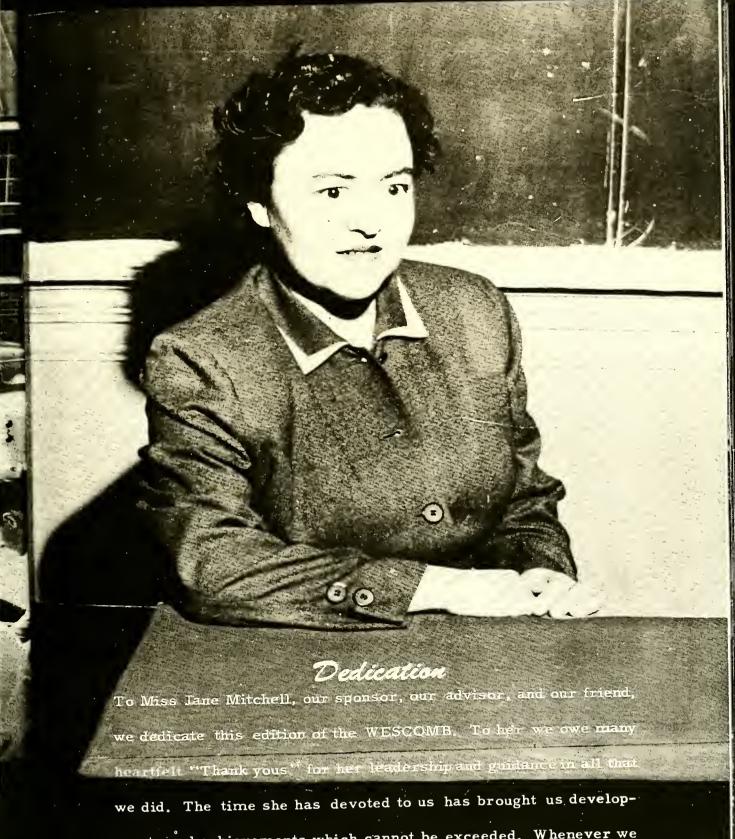

## THE WESCOMB

Presented by
The Students of
West Edgecombe School
Rocky Mount, North Carolina

My hard of

the sales

ments and achievements which cannot be exceeded. Whenever we called upon her we could be assured of her willing assistance until the task was finished. In this small way we would like her to know we appreciate all she has done for us.

## The Wescomb Staff

JANET LUI

Braswell Memorial Library 727 North Grace Street Rocky Mount, NC 27804

Left to right: Gussie Robinson, Julian Thomas, Mary Sue Proctor, Lois Pope, Margaret Rose, Margi Worsley, Curtis Powell, James Taylor, Ann Tolston, Donald Hill, Donley Joyner, Jeannette Lanier Sally Goff, Janet Luper, Miss Mitchell, Franklin Brown, Bobby Jones, Ann Langston, Phillip Carrav George Worsley.