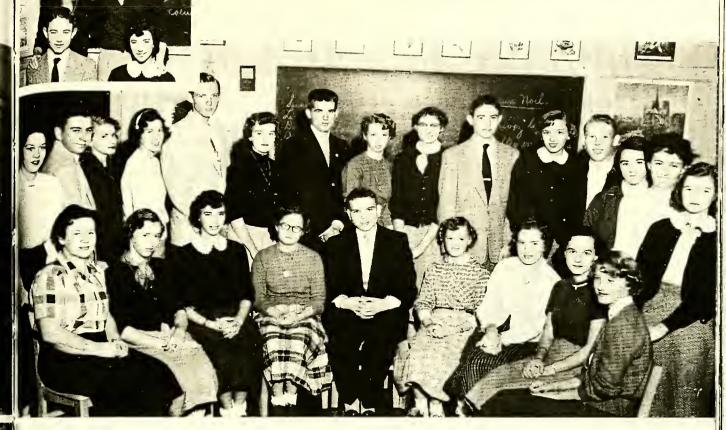

# Senior Class Officers

Left to right: Vice President, LOIS POPE; Reporter, SUSAN GARDNER, President, GEORGE WORSLEY; Secretary, ANN HARDY; Treasurer, ALICE PARKER,

# Senior Class Sponsor

COLORS - Red FLOWER - Red

MOTTO: "Tonight we launch...Where shall we anchor?"