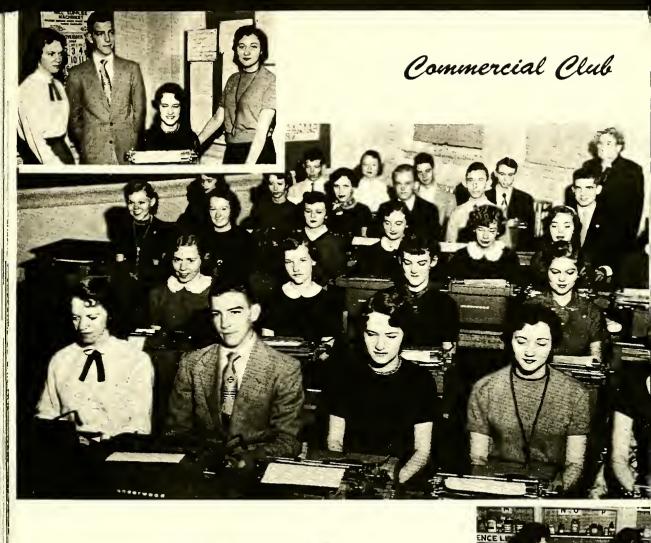

# GLENDA RADFORD

"To be loved is all I need, and whom I love, I love indeed."
Student Council 3; Junior Red Cross 2;
Typing Club 1; Commercial Club 4;
Glee Club 4; Homeroom Representative 1.