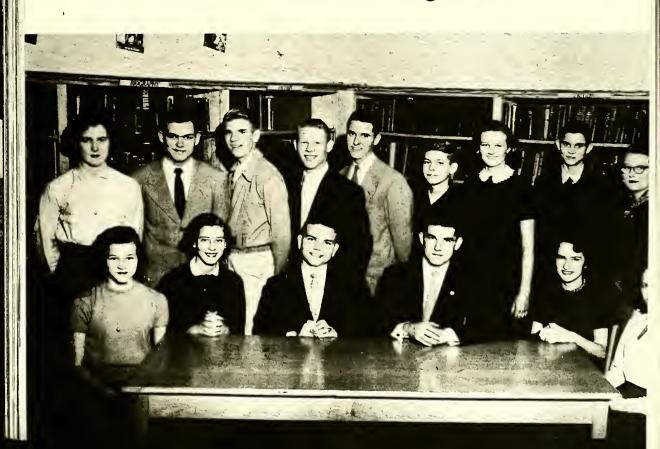

## The Wescomb Staff

JANET LUI

Braswell Memorial Library 727 North Grace Street Rocky Mount, NC 27804

Left to right: Gussie Robinson, Julian Thomas, Mary Sue Proctor, Lois Pope, Margaret Rose, Margi Worsley, Curtis Powell, James Taylor, Ann Tolston, Donald Hill, Donley Joyner, Jeannette Lanier Sally Goff, Janet Luper, Miss Mitchell, Franklin Brown, Bobby Jones, Ann Langston, Phillip Carrav George Worsley.