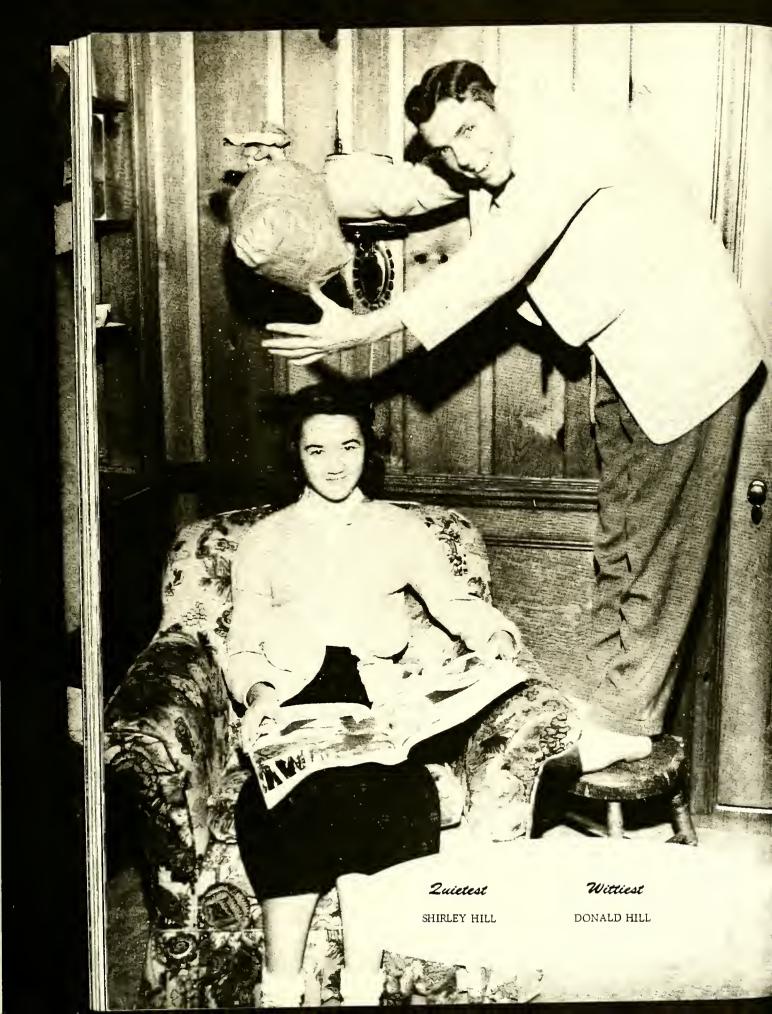

# SHIRLEY HILL

"She was always quiet and dignific Glee Club 1,2; FHA 1,2; Science 3; 4-H Club 1,2,3,4; French Clu Library Club 3.

## DONALD HILL

"Good natured and slow to anger."
4-H 1; FFA 1,2,3,4; Annual Staff
We Hi Staff 3,4; Bus Driver 3,4; 5
Play 4; Cheerleader 3; Head Cheeleader 4.