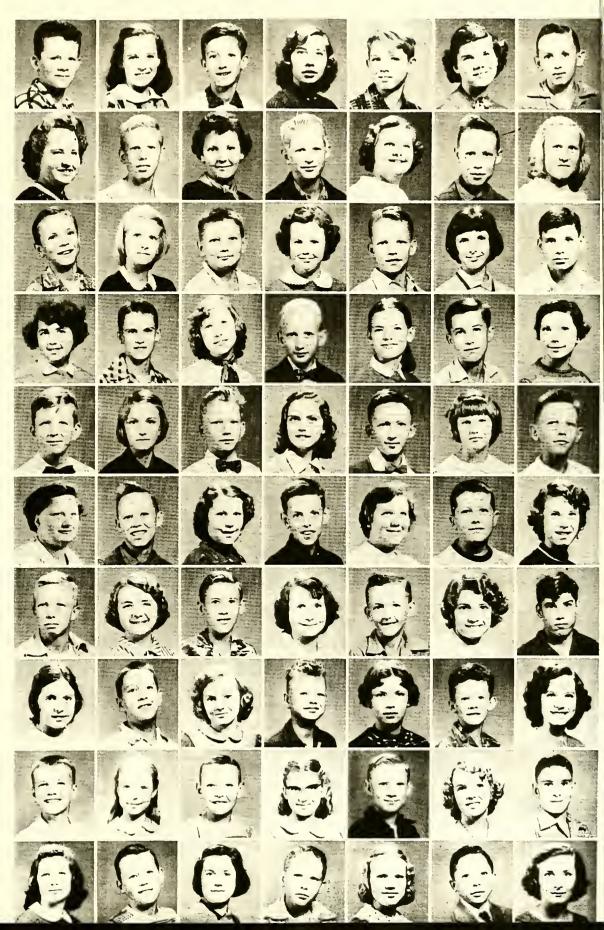

## CLASS OFFICERS

President, MARJORIE WORS Vice President, BRENT PAR Secretary, ANN TOLSTON Treasurer, SHELVY WALLA Rep., CLEON RIVENBARK

SHELVA DEAN NEWSOME MILLARD PITT LOIS TAYLOR

BRENT PARKER MARJORIE PRICE CHARLES MORGAN

NANCY LAND GEORGE PROCT EDNA PROCTO HOWARD BATT

SHELVY WALL FRANK ELLIS ANN LANGSTO THOMAS CHER

ALDINE CAUSWAY DENNIS SESSOMS MARGARET TREVATHAN GEROME LYNCH ERNESTINE ADCOCK JIMMY FORBES JOYCE LANCASTER CLEON RIVENBARK MARJORIE WORSLEY DONALD BURGESS NORMA CARRAWAY DONLEY JOYNER MARY ALICE EASON RONNIE PRICE ANN TOLSTON BOB BRAKE MALDA JENKINS DORIS FORD