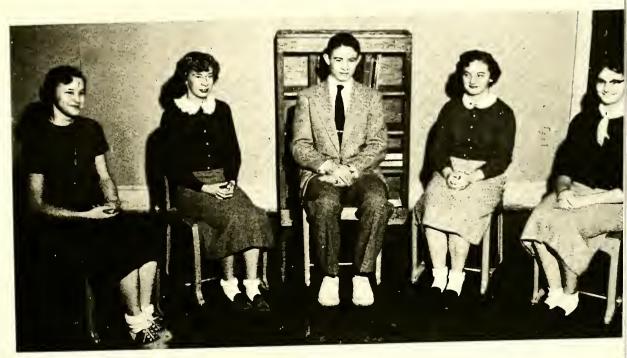

# Senior Class Officers

Left to right: Vice President, LOIS POPE; Reporter, SUSAN GARDNER, President, GEORGE WORSLEY; Secretary, ANN HARDY; Treasurer, ALICE PARKER,

# Senior Class Sponsor

COLORS - Red FLOWER - Red

MOTTO: "Tonight we launch...Where shall we anchor?"