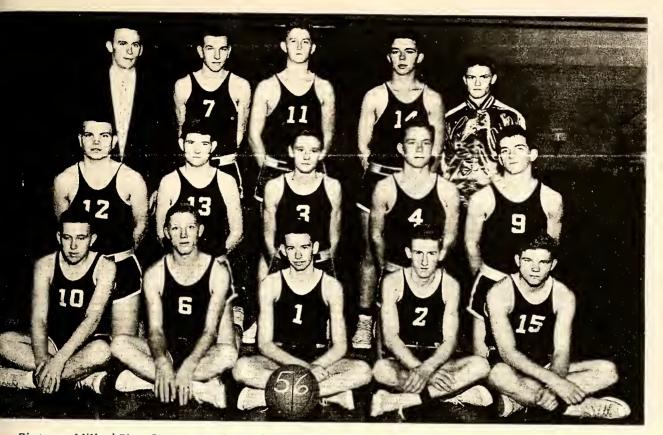

## Boys' Basketball Jeam

First row: Millard Pitt, George Manning, Bobby Proctor, Billy Proctor, Harold Walker. Second row: Donley Joyner, Charles Killebrew, Jerry Stien, Ray Williams, Durwood Pegram. Third row: Mr. Byrum, Elmer Walters, John Burgess, Bob Brake, Manager Dick Arnold.