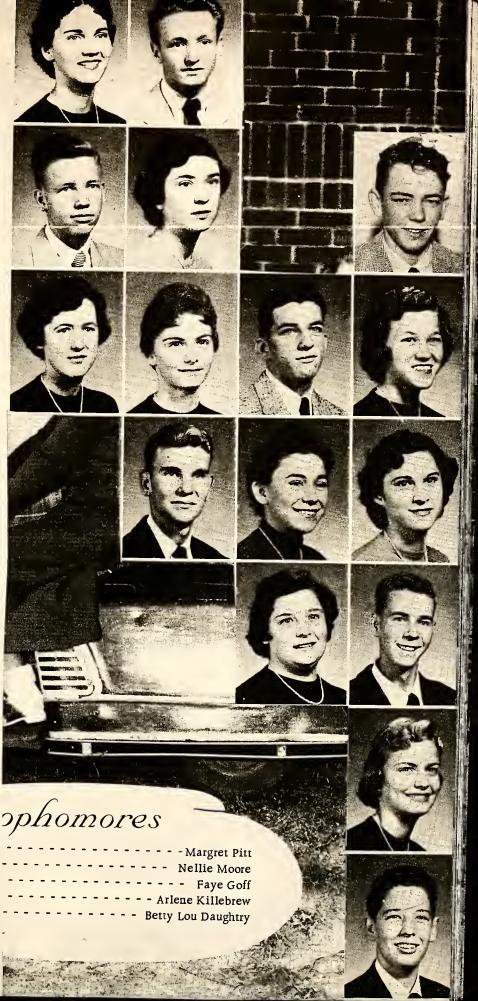

PHILIP WEBB PHYLLIS WEBB SONJA WHITLEY EDWIN WORSLEY

ophomores

----- - - - Margret Pitt ---- Nellie Moore ---- Faye Goff - - - - - Arlene Killebrew ---- Betty Lou Daughtry

Juniors

ALMA HORTON RAYMOND JONES CHARLES KILLEBREW GERALDINE LANGLEY