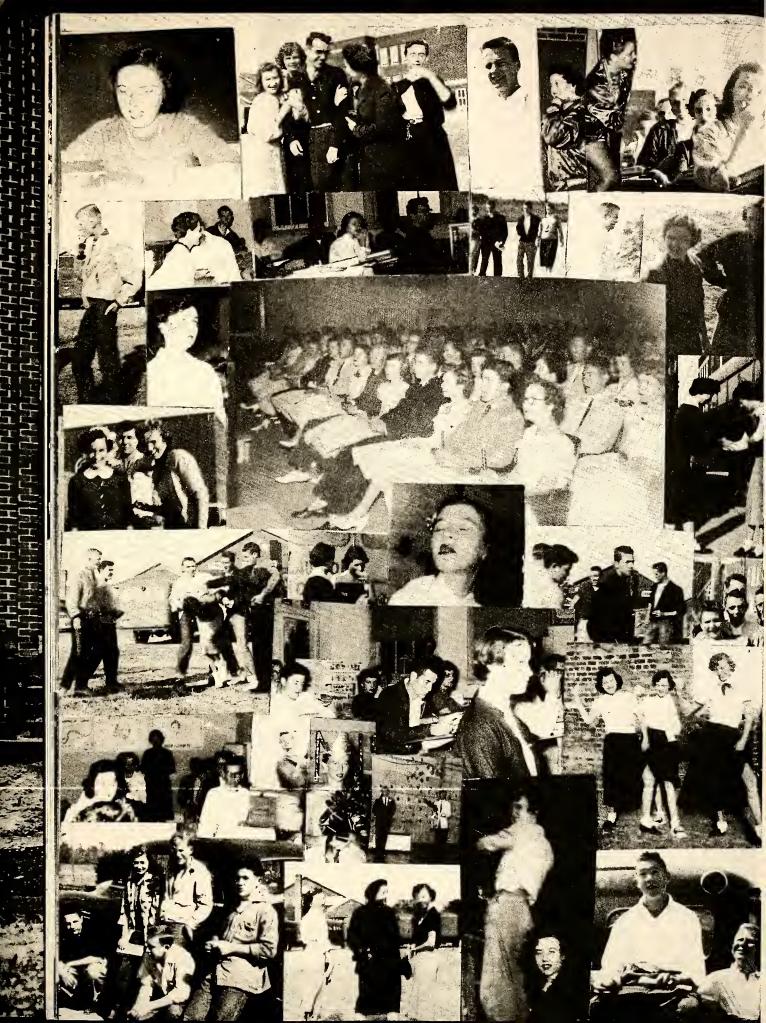

# The Wescomb Staff

First row, left to right: Nancy Land, Robert Proctor, Marjorie Worsley, Donley Joyner, Pat Biggs, Marjorie Price. Second row: Ann Langston, Ann Tolston, Aldine Causway, Barbara Dickens, Arlene Killebrew, Brent Parker. Third row: Ronnie Price, Doris Ellis, Malda Jenkins, Dennis Sessioms, Shelvy Wallace.

SHELVY WALLACE Assistant Editor

MARJORIE WORSLEY Editor

DONLEY JOYNER Business Manager Lei Sea Via

The Student Council

OFFICERS

Sponsor LYNETTE MANGUM

- - - - - - - - - - Gracie Pope lent - - - - - - - Harriet Horton President - - - - - - - - - - Howard Batts Treasurer - - - - - - - - Marjorie Price