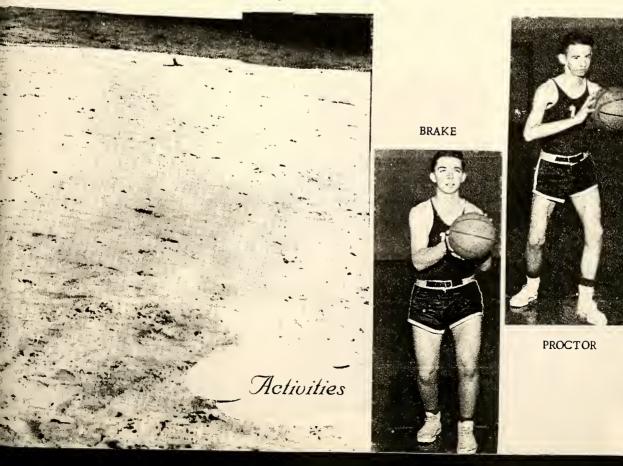

#### BOB BRAKE

FFA 1-4; Science Club 1; 4-H 1, 2; Basketball 2, 4; Baseball 2-4.

# GEORGE PROCTOR

FFA 1-4; Glee Club 1-4; Bus Driver 4; Substitute 3; Commercial Club 4; Officer FFA 4.

W. T. PROCTOR

FFA 1-4; Bus Driver 2, 3, 4; Glee Club 1-4.