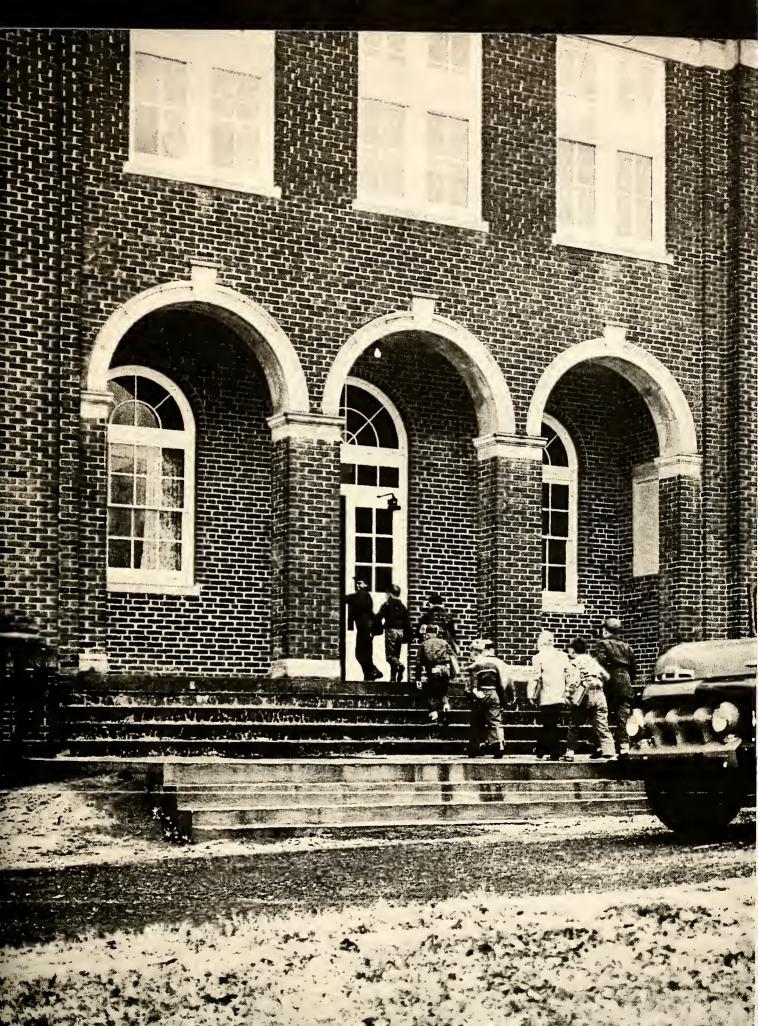

\$

WEST EDGECOMBE SCHOOL

Rocky Mount, North Carolina

Digitized by the Internet Archive in 2012 with funding from University of North Carolina at Chapel Hill

http://archive.org/details/wescomb1956west

Foreword