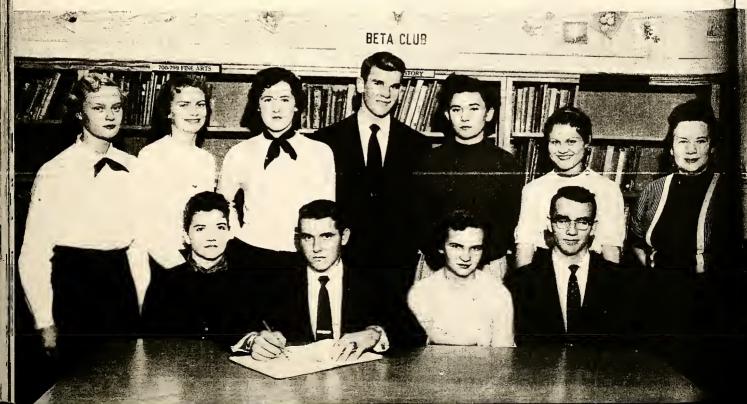

# EMMANUEL PEGRAM

Chief Marshal 3; Beta Club 3, 4; French Club 3, 4; Officer Editor WE HI 4; Superlative 4; Annual Staff 3; Member of Bunn Press 3.

#### DENNIS SESSOMS

Beta Club 3, 4; Officer 4; Bus Driver 4; Glee Club 4; Student Council 3; Class Officer 1, 2; Marshal 3; Commercial Club 4; Senior Play.

# ANN TOLSTON

Beta Club 3, 4; Marshal 3; Basketball 1, 2, 4; Softball 1, 2, 4; Annual Staff 3, 4; Class Officer 1, 2, 3, 4; FHA 1-4; Superlative 4; Senior Play.

# SHELVY WALLACE

Class Officer 3, 4; Beta Club 3, 4; Officer 4; Marshal 3; Annual Staff 4; Superlative 4; Commercial Club 4; Library Assistance 2; Glee Club 1, 2, 3.