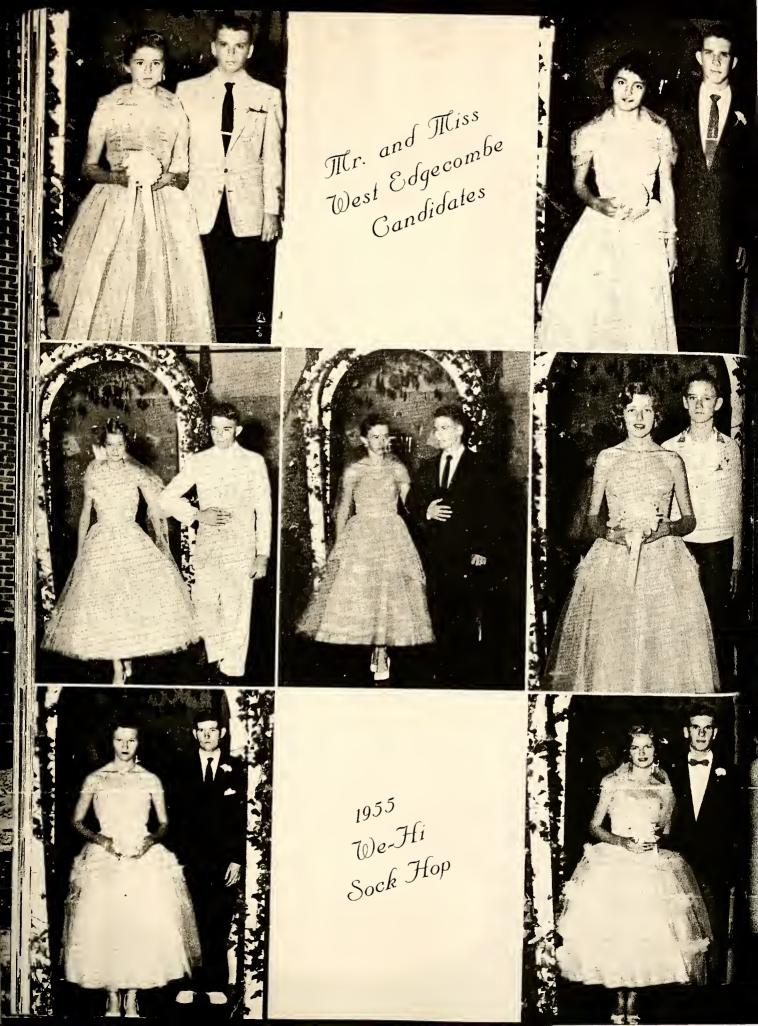

T

TITI

First Grade

Mr. and Miss West Edgecombe

LAWERENCE BRADLEY - MARJORIE WORSLEY

1.36 14.2

1.00

16.97