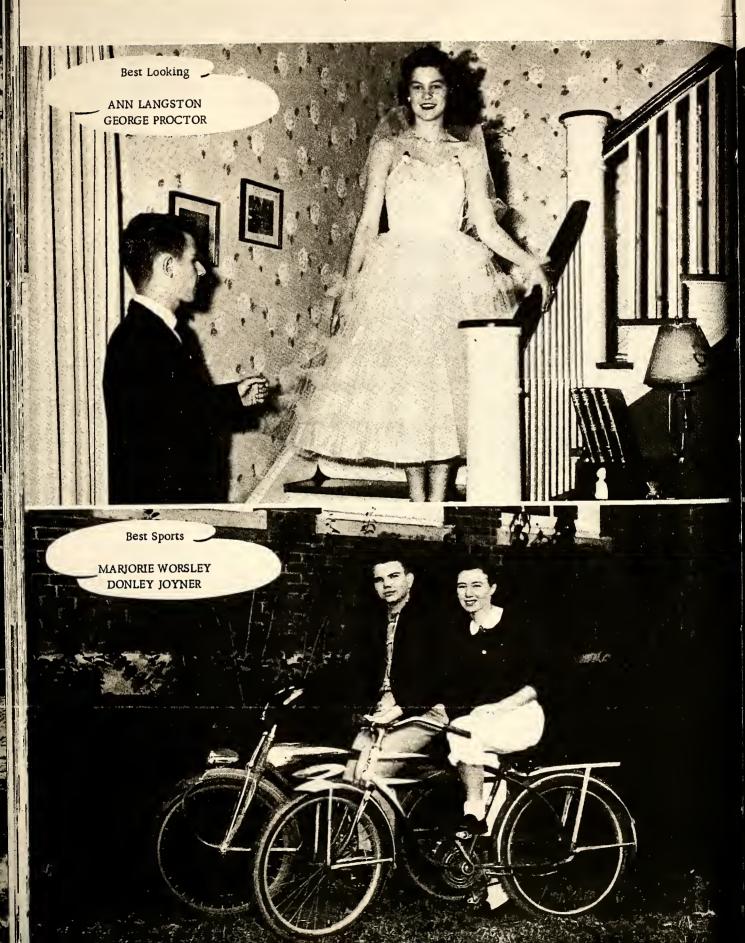

# ANN LANGSTON

Science Club 1-4; Officer 4; 4-H Club 1, 2, 3; FHA 1-4; French Club 3, 4; Officer 4; Annual Staff 3, 4; Class Officer 2; Superlative 4; Senior Play.

#### MARJORIE WORSLEY

Annual Staff 3, 4; Editor 4; French Club 3, 4; Science Club 1, 2, 3; 4-H Club 1, 2, 3; FHA 1-4; Officer 3, 4; Class Officer 3; Superlative 4; Basketball 1, 2, 4; Senior Play.

Mascots

## DONLEY JOYNER

Basketball 1-4; Baseball 2-4; Bus Driver 3, 4; FFA 1, 2; Science Club 3, 4; President of Class 1, 4; French Club 3; Senior Play.

JOYCE LANCASTER

FHA 1-4; Glee Club 1, 2; 4-H 4; Commercial Club 4.

## MARJORIE PRICE

Annual Staff 4; Superlative 4; Student Council Officer 4; 4-H Club 1, 2, 4; French Club 3, 4; Science Club 1, 2, 3; FHA 1-4; Officer; Senior Play.