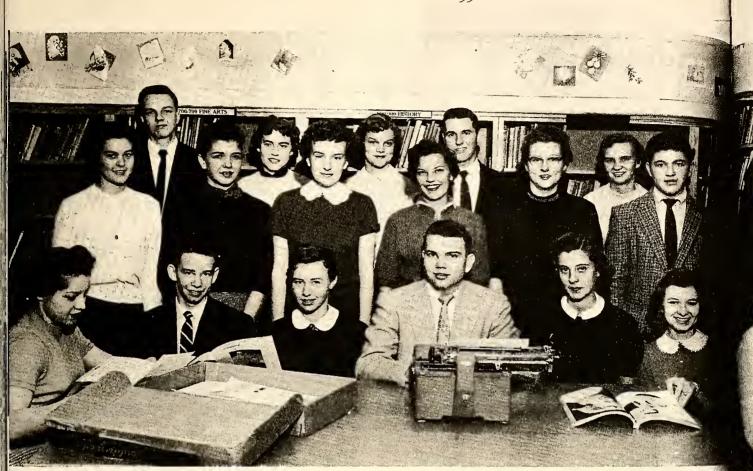

# The Wescomb Staff

First row, left to right: Nancy Land, Robert Proctor, Marjorie Worsley, Donley Joyner, Pat Biggs, Marjorie Price. Second row: Ann Langston, Ann Tolston, Aldine Causway, Barbara Dickens, Arlene Killebrew, Brent Parker. Third row: Ronnie Price, Doris Ellis, Malda Jenkins, Dennis Sessioms, Shelvy Wallace.

SHELVY WALLACE Assistant Editor

MARJORIE WORSLEY Editor

DONLEY JOYNER Business Manager Lei Sea Via

The Student Council

OFFICERS

Sponsor LYNETTE MANGUM

- - - - - - - - - - Gracie Pope lent - - - - - - - Harriet Horton President - - - - - - - - - - Howard Batts Treasurer - - - - - - - - Marjorie Price