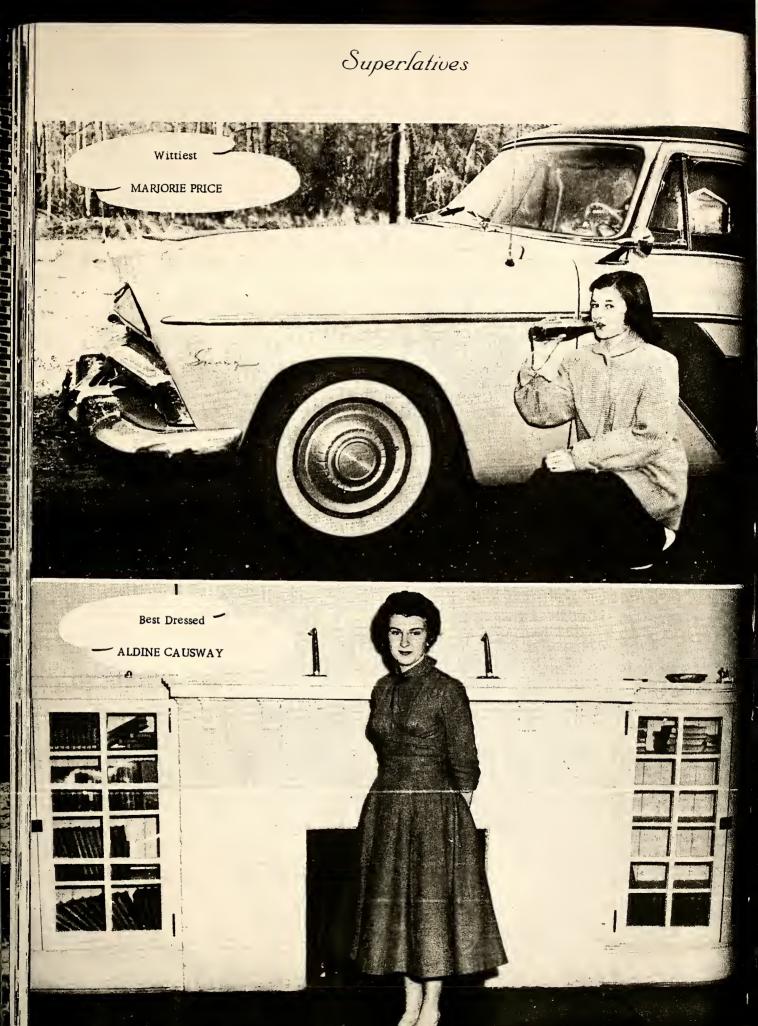

## ALDINE CAUSWAY

French Club 3, President 4; Science Club 2, 3; 4-H Club 1-3; FHA 1-4; Cheerleader 3; Annual Staff 4; Superlative 4; Student Director of Senior Play.

## MARJORIE PRICE

Annual Staff 4; Superlative 4; Student Council Officer 4; 4-H Club 1, 2, 4; French Club 3, 4; Science Club 1, 2, 3; FHA 1-4; Officer; Senior Play.