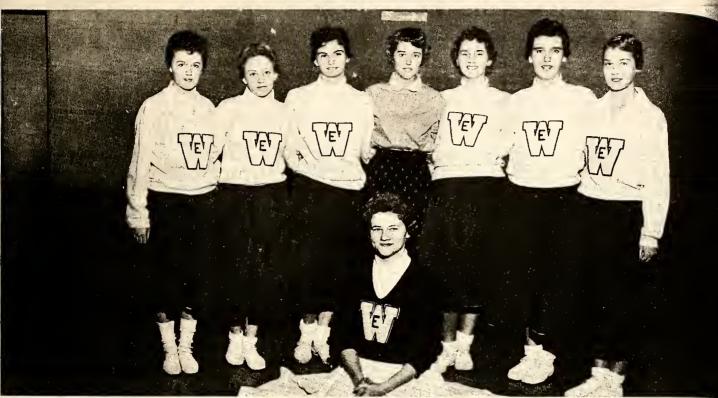

JOYCE LOGAN GRACIE POPE

Girls' Co-Captains

LEFELFELFEL

DORA WALSTON

## Girls' Basketball Jeam

#### Cheerleaders

Head Cheerleader Dora Walston; Díane Carson, Elaine Combs, Jeanine Mízell, Mrs. Davís (Sponsor); Alma Horton, Barbara Edmundson, Gwen Rhodes.

Coach and Scorekeepers