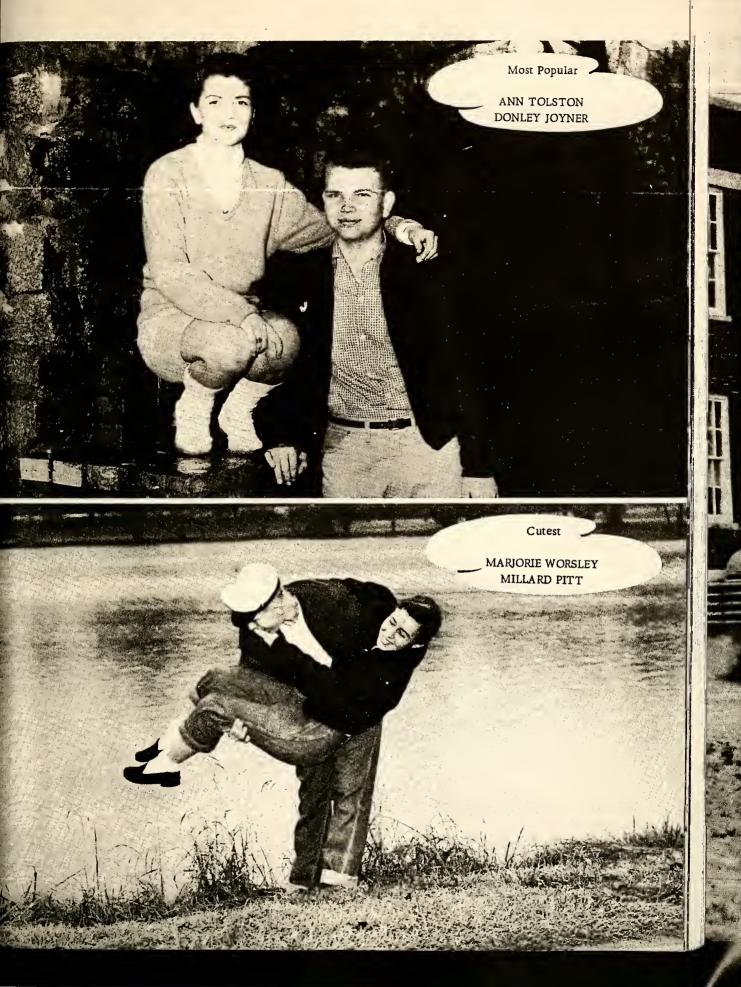

# ANN TOLSTON

Beta Club 3, 4; Marshal 3; Basketball 1, 2, 4; Softball 1, 2, 4; Annual Staff 3, 4; Class Officer 1, 2, 3, 4; FHA 1-4; Superlative 4; Senior Play.

## DONLEY JOYNER

Basketball 1-4; Baseball 2-4; Bus Driver 3, 4; FFA 1, 2; Science Club 3, 4; President of Class 1, 4; French Club 3; Senior Play.

JOYCE LANCASTER

FHA 1-4; Glee Club 1, 2; 4-H 4; Commercial Club 4.

#### MARJORIE WORSLEY

Annual Staff 3, 4; Editor 4; French Club 3, 4; Science Club 1, 2, 3; 4-H Club 1, 2, 3; FHA 1-4; Officer 3, 4; Class Officer 3; Superlative 4; Basketball 1, 2, 4; Senior Play.

Mascots

# MILLARD PITT

FFA 1,2; 4-H Club 1-4; Science Club 1,2,3; Basketball 1,2,3;4; Baseball 1,2,3,4.