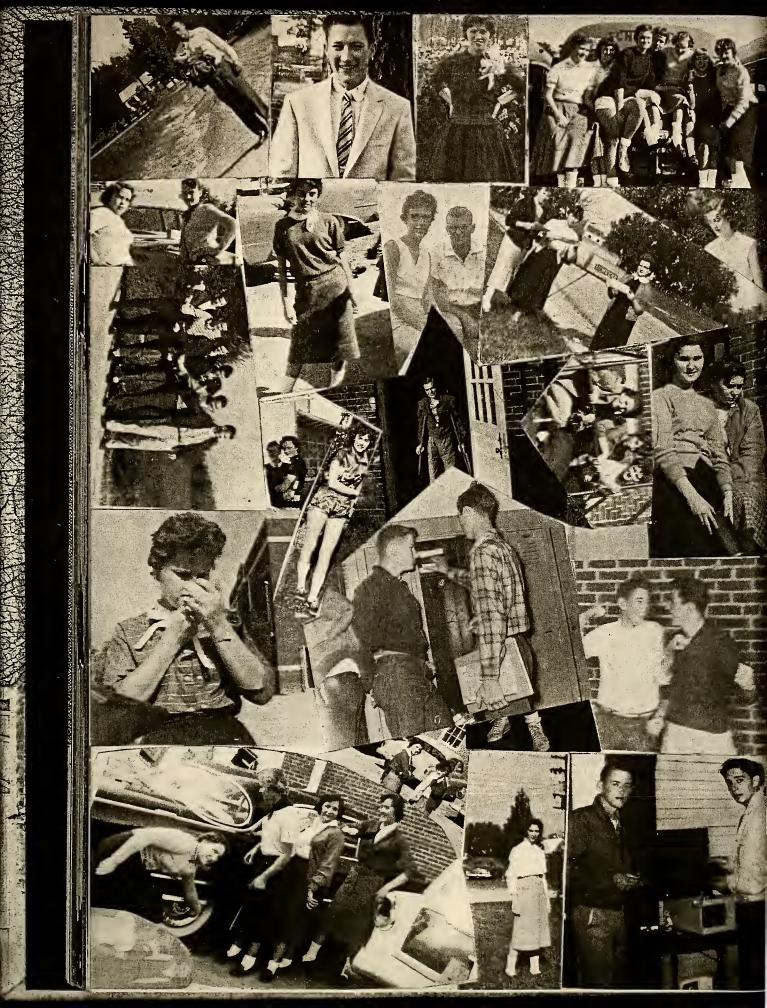

#### Senior News

eniors are very proud of gress being made in the g of the senior play, Hob-House. The characters are s: Darius Krupp, played les Griffin; Miss Priscilla Barbara Dickens; Miriam Dora Walston; Frank Har-

ter; Susan Henry God llah Worts, rd Bronson Bill Wilkins Arnold, leadless Ph

would like to to come an use" on No

ad quite a aptitude to

Griffin, Jo l, P. D. Proc

Pat Biggs, E wood Pegram.

MISS MANGUM Sponsor

ecember 1, the following to Raleigh to take College tests, to either State, or Woman's College. e as follows: P. D. Proc-Worsley, Pat Biggs, Charin and Durwood Pegram.