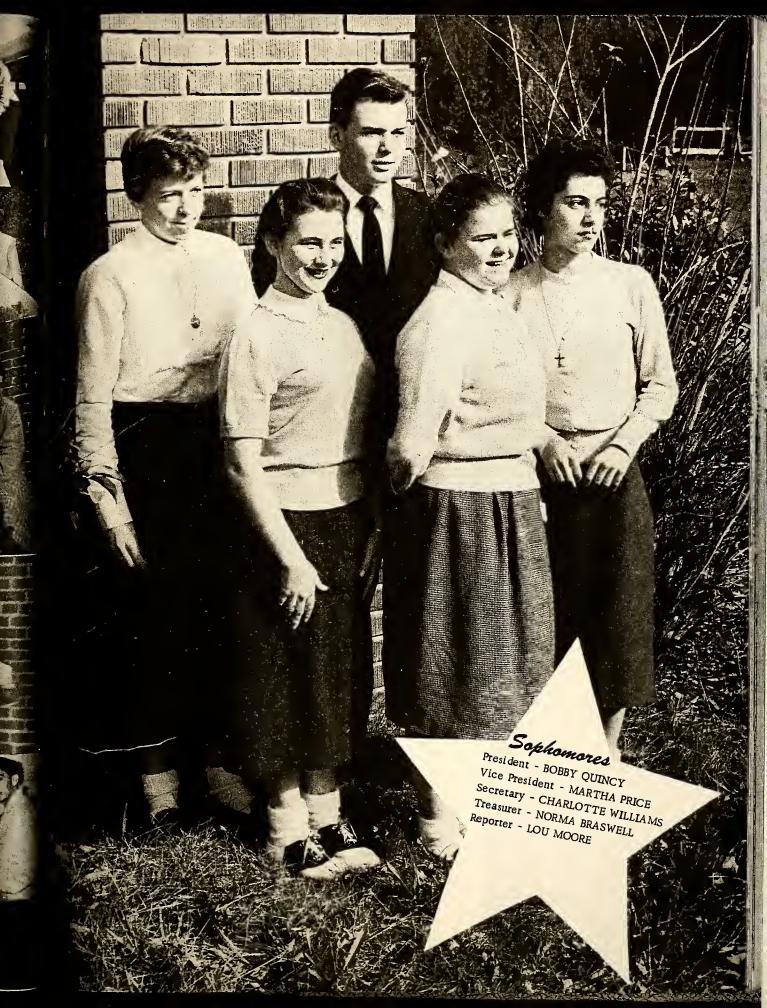

## Sophomores

Lou Moore Harvey Newsome Geraldine Norville

L. C. Pierce Elwood Pope Elmo Powell

George Powell Martha Price Peggie Proctor

Bobby Quincy Minnie Raynor Dennis Rose

Thad Stein Ginger Sutton Betty Taylor