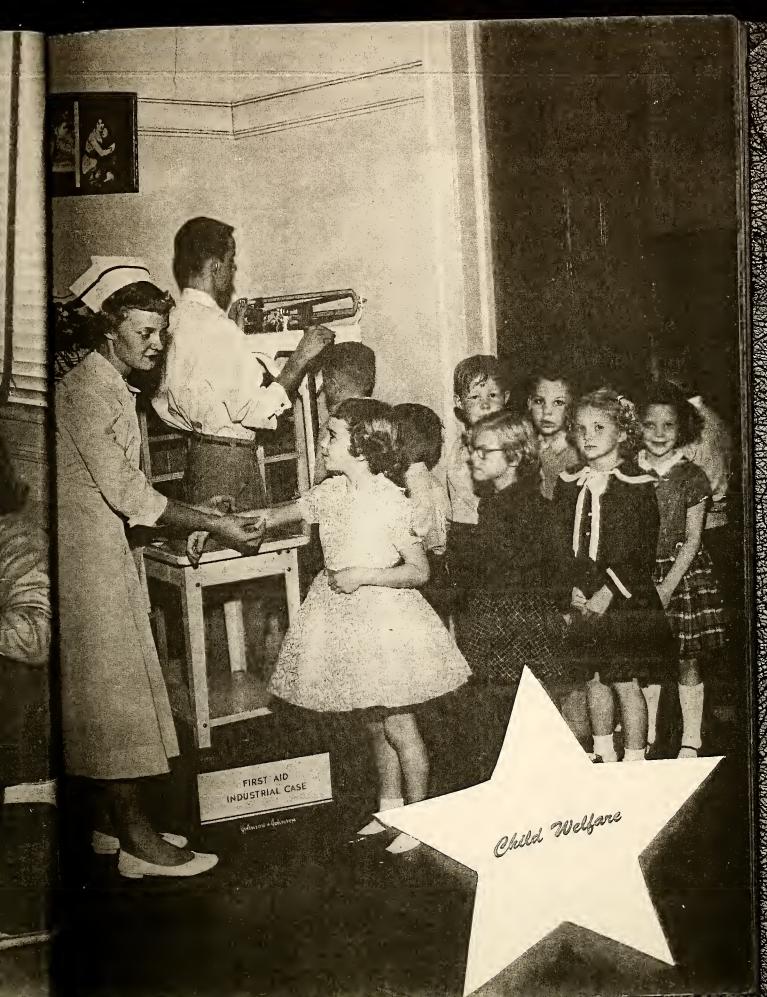

Administration



R. M. CASHWELL, Principal MRS. DORIS BATTS, Secretary



E. D. JOHNSON, Superintendent

## School Board





## High School Faculty



MRS. JONES, A.B.

Duke University



MISS BRAKE, A.B. Woman's College of U.N.C.



MISS HURDLE, B.S., M. A., East Carolina College



MISS MITCHELL, A Woman's College of U. N.C.



THE RESIDENCE OF THE PARTY OF T

MISS MANGUM, A.B. Woman's College of U.N.C.



MR. THURMOND, A.B.
Atlantic Christian
College



MRS. BYRUM, A.B. Atlantic Christian College



MR. BYRUM, A.: Atlantic Christia College



MISS WILDER, B.S. M.A., East Carolina College



MRS. EDMONDSON
A.B., Wake Forest



MR. LANGFORD, B.S. Clemson; M.A., N.C. State

THE RESERVE OF THE PROPERTY OF THE PARTY OF



MRS. BROWN, B. Woman's College of U.N.C.









































CHARLES GRIFFIN Chief Marshal 3; 4-H Club 1-3; Service Award 3; Glee Club 1-3; Annual Staff 3, 4; Science Club 1-3; French Club 3,4; Senior Play

#### COBBIE WEBB

Class Officer 1, 3, 4; Beta Club 3, 4; Student Council 3; Service Award 3; Glee Club 2, 3; Sextet 3; French Club 3, 4.





PATRICIA BIGGS Beta Club 3, 4; Annual Staff 3, 4, Editor 4; 4-H Club 2-4, President 2,4; FHA 1-4; Student Council 2, 3; Glee Club 1-4, President 4; Marshal 3; Service Award 3; Edgecombe's Girl of Year; French Club 3.4; Math Club.







BARBARA DUNN FHA 1-4; Science Club 1,2; Library Club 2; Annual Staff 4; Student Council 3, 4; Senior Play; Class President 4.







JUDY HARRELL Student Council 2, 4; Beta Club 3, 4; Annual Staff 4; Glee Club 1-4; French Club 3, 4; FHA 1-4; Home Economics Awar