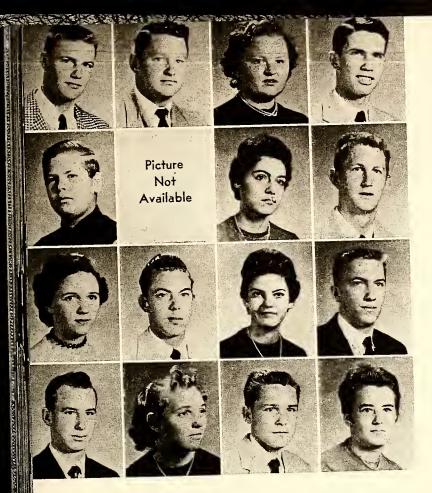

Sophomores

Dick Arnold Frankie Barnes Janet Bell Henry Brake

Howard Brake Tommy Brake Norma Braswell John Burgess

Blinda Craft James Daughtridge Patsy Edwards Raymond Ervin

Richard Flood Ruby Forbes Ray Gay Nettie Gardner

William Gardner Betty Jo Herring Bobby Jackson

Linda Johnson Doris Joyner James Kennedy

Donna Kinkead Betty Land Patricia Lynch

Louis Manning Clara Millwood George Moore

## Sophomores

Lou Moore Harvey Newsome Geraldine Norville

L. C. Pierce Elwood Pope Elmo Powell

George Powell Martha Price Peggie Proctor

Bobby Quincy Minnie Raynor Dennis Rose

Thad Stein Ginger Sutton Betty Taylor

George Taylor Betty Jean Trevathan Isaac Tyndal

James Ward Betty Jean Weaver Frances Whaley

Charlotte Williams Irene Williams Frances Winstead

Available