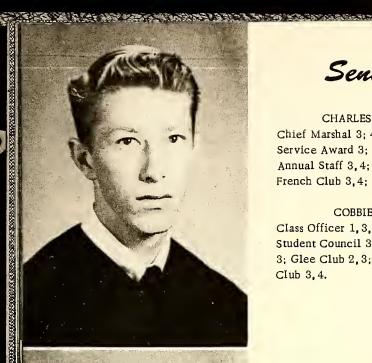

MRS. EDMONDSON
A.B., Wake Forest

MR. LANGFORD, B.S. Clemson; M.A., N.C. State

THE RESERVE OF THE PROPERTY OF THE PARTY OF

MRS. BROWN, B. Woman's College of U.N.C.

CHARLES GRIFFIN Chief Marshal 3; 4-H Club 1-3; Service Award 3; Glee Club 1-3; Annual Staff 3, 4; Science Club 1-3; French Club 3,4; Senior Play