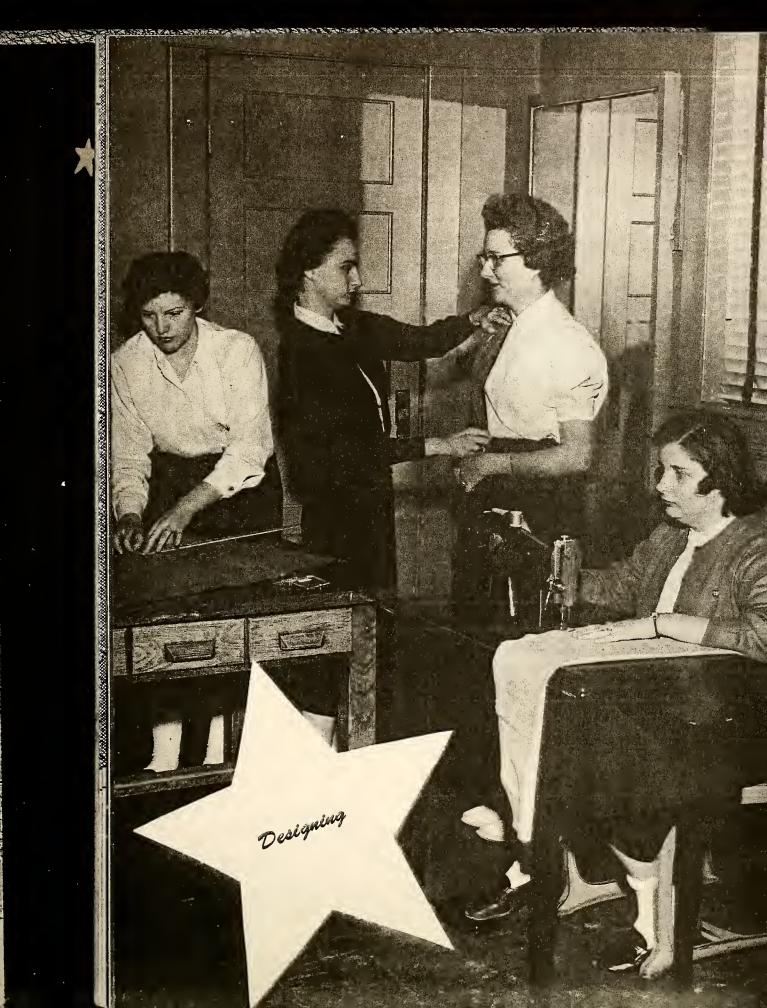

## Administration



R. M. CASHWELL, Principal MRS. DORIS BATTS, Secretary



E. D. JOHNSON, Superintendent

## School Board





## High School Faculty



MRS. JONES, A.B.

Duke University



MISS BRAKE, A.B. Woman's College of U.N.C.



MISS HURDLE, B.S., M. A., East Carolina College



MISS MITCHELL, A Woman's College of U. N.C.



THE RESIDENCE OF THE PARTY OF T

MISS MANGUM, A.B. Woman's College of U.N.C.



MR. THURMOND, A.B.
Atlantic Christian
College



MRS. BYRUM, A.B. Atlantic Christian College



MR. BYRUM, A.: Atlantic Christia College



MISS WILDER, B.S. M.A., East Carolina College



MRS. EDMONDSON
A.B., Wake Forest



MR. LANGFORD, B.S. Clemson; M.A., N.C. State

THE RESERVE OF THE PROPERTY OF THE PARTY OF



MRS. BROWN, B. Woman's College of U.N.C.









































CHARLES GRIFFIN Chief Marshal 3; 4-H Club 1-3; Service Award 3; Glee Club 1-3; Annual Staff 3, 4; Science Club 1-3; French Club 3,4; Senior Play

#### COBBIE WEBB

Class Officer 1, 3, 4; Beta Club 3, 4; Student Council 3; Service Award 3; Glee Club 2, 3; Sextet 3; French Club 3, 4.





PATRICIA BIGGS Beta Club 3, 4; Annual Staff 3, 4, Editor 4; 4-H Club 2-4, President 2,4; FHA 1-4; Student Council 2, 3; Glee Club 1-4, President 4; Marshal 3; Service Award 3; Edgecombe's Girl of Year; French Club 3.4; Math Club.







BARBARA DUNN FHA 1-4; Science Club 1,2; Library Club 2; Annual Staff 4; Student Council 3, 4; Senior Play; Class President 4.







JUDY HARRELL Student Council 2, 4; Beta Club 3, 4; Annual Staff 4; Glee Club 1-4; French Club 3, 4; FHA 1-4; Home Economics