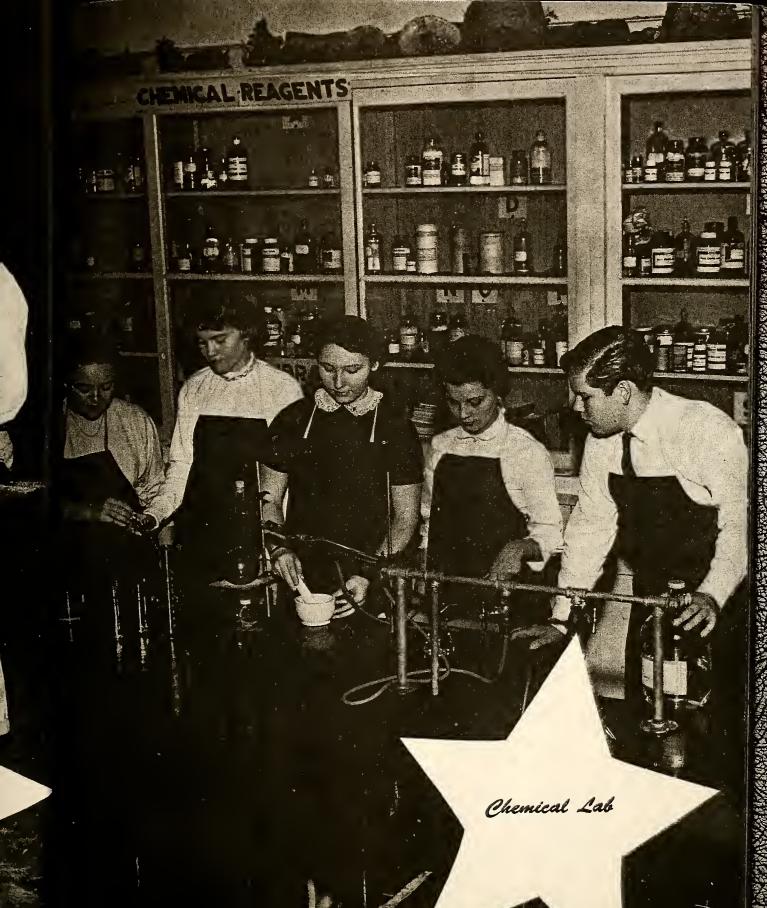

## Administration



R. M. CASHWELL, Principal MRS. DORIS BATTS, Secretary



E. D. JOHNSON, Superintendent

## School Board





## High School Faculty



MRS. JONES, A.B.

Duke University



MISS BRAKE, A.B. Woman's College of U.N.C.



MISS HURDLE, B.S., M. A., East Carolina College



MISS MITCHELL, A Woman's College of U. N.C.



THE RESIDENCE OF THE PARTY OF T

MISS MANGUM, A.B. Woman's College of U.N.C.



MR. THURMOND, A.B.
Atlantic Christian
College



MRS. BYRUM, A.B. Atlantic Christian College



MR. BYRUM, A.: Atlantic Christia College



MISS WILDER, B.S. M.A., East Carolina College



MRS. EDMONDSON
A.B., Wake Forest



MR. LANGFORD, B.S. Clemson; M.A., N.C. State

THE RESERVE OF THE PROPERTY OF THE PARTY OF



MRS. BROWN, B. Woman's College of U.N.C.









































CHARLES GRIFFIN Chief Marshal 3; 4-H Club 1-3; Service Award 3; Glee Club 1-3; Annual Staff 3, 4; Science Club 1-3; French Club 3,4; Senior Play

#### COBBIE WEBB

Class Officer 1, 3, 4; Beta Club 3, 4; Student Council 3; Service Award 3; Glee Club 2, 3; Sextet 3; French Club 3, 4.





PATRICIA BIGGS Beta Club 3, 4; Annual Staff 3, 4, Editor 4; 4-H Club 2-4, President 2,4; FHA 1-4; Student Council 2, 3; Glee Club 1-4, President 4; Marshal 3; Service Award 3; Edgecombe's Girl of Year; French Club 3.4; Math Club.







BARBARA DUNN FHA 1-4; Science Club 1,2; Library Club 2; Annual Staff 4; Student Council 3, 4; Senior Play; Class President 4.







JUDY HARRELL Student Council 2, 4; Beta Club 3, 4; Annual Staff 4; Glee Club 1-4; French Club 3, 4; FHA 1-4; Home Econom