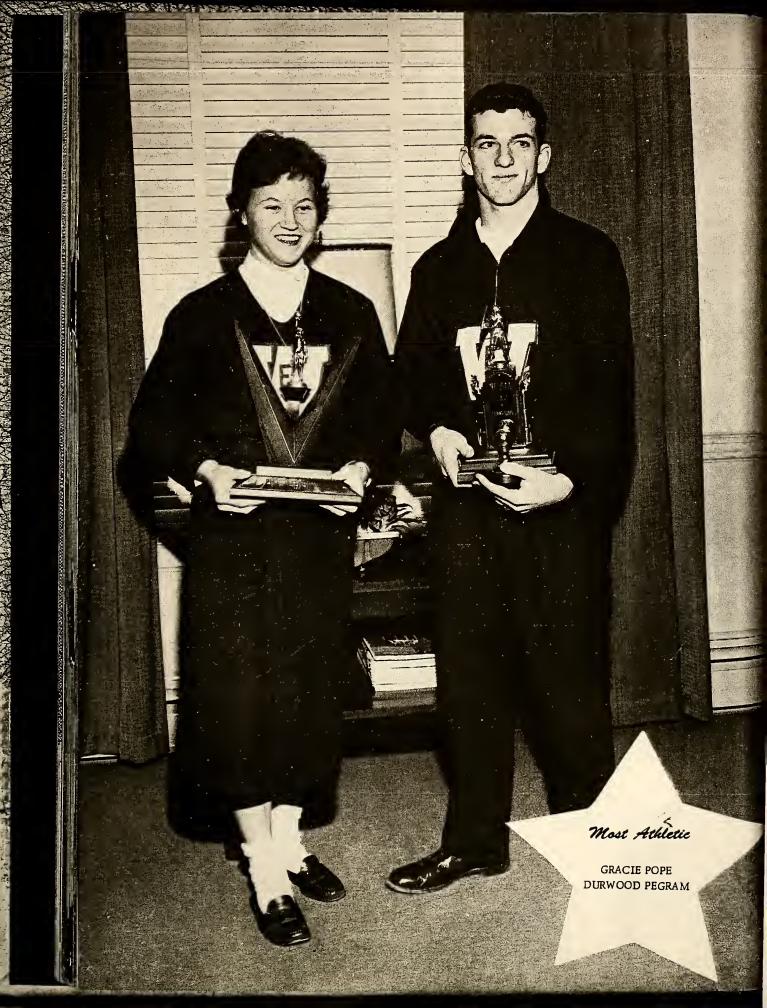

RONALD FLOOD Glee Club 2, 3; Baseball 2, 3; FFA 1-4; 4-H Club 1; Commercial Club 3

GRACIE POPE Student Council 2, 3; WE-HI Staff 3, 4; Class Officer 1; Basketball 1-4; President 3; Harvest Queen 1; Bus Driver 4; Science Club 1,2; Basketball Co-Captain 3.