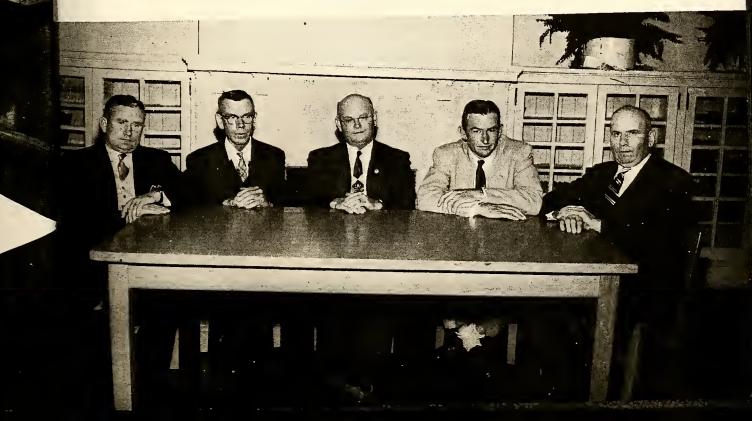

her our deepest respect, and her constant concern for our welfare will reserve for her a special place in our hearts.





Congratulations upon the completion of a successful and full year of school experience! To those who are leaving West Edgecombe at this time, our sincere and best wishes for your continued success. To those students who have not yet completed their high school experiences, may we offer a word of encouragement. The world demands a high degree of competency from the youth of today. Consider your present assignment seriously and make certain that you obtain the most from your present opportunities.

Sincerely,

R. M. CASHWELL Principal











## Administration



R. M. CASHWELL, Principal MRS. DORIS BATTS, Secretary



E. D. JOHNSON, Superintendent

## School Board





## High School Faculty



MRS. JONES, A.B.

Duke University



MISS BRAKE, A.B. Woman's College of U.N.C.



MISS HURDLE, B.S., M. A., East Carolina College



MISS MITCHELL, A Woman's College of U. N.C.



THE RESIDENCE OF THE PARTY OF T

MISS MANGUM, A.B. Woman's College of U.N.C.



MR. THURMOND, A.B.
Atlantic Christian
College



MRS. BYRUM, A.B. Atlantic Christian College



MR. BYRUM, A.: Atlantic Christia College



MISS WILDER, B.S. M.A., East Carolina College



MRS. EDMONDSON
A.B., Wake Forest



MR. LANGFORD, B.S. Clemson; M.A., N.C. State

THE RESERVE OF THE PROPERTY OF THE PARTY OF



MRS. BROWN, B. Woman's College of U.N.C.









































CHARLES GRIFFIN Chief Marshal 3; 4-H Club 1-3; Service Award 3; Glee Club 1-3; Annual Staff 3, 4; Science Clu