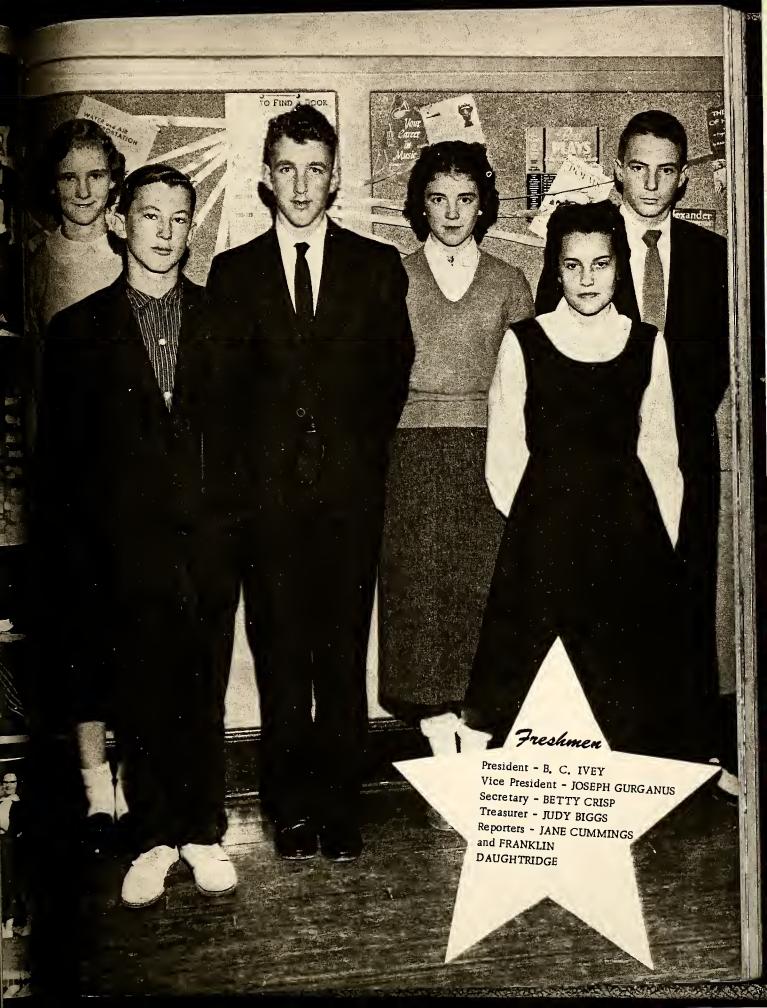

#### Freshmen

Wayne Langston Alton Langston Marie Lewis Sonya Lewis Ella May Lynn Phillip Manning Clarence Medley Clarence Millwood Betty Moore Linda Moseley

Thomas Narrow Jewell Newsome Alta Owens Velma Parker Faye Phillips