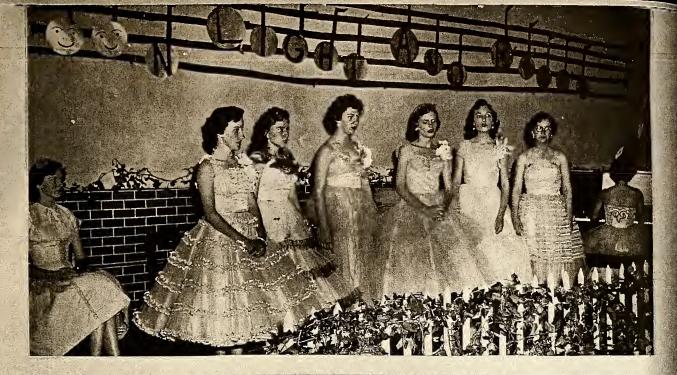

#### Sock Hop Clain Great Succes

hop v West vn. like t ing t t eve to co h a ve las

Edg nd M own o you

Jean Ezze winners. MRS. BYRUM are from t 7 Jean had Sponsor t and Char

had \$38.16 to his.

Again we say "thank y helping to make this sock h success.