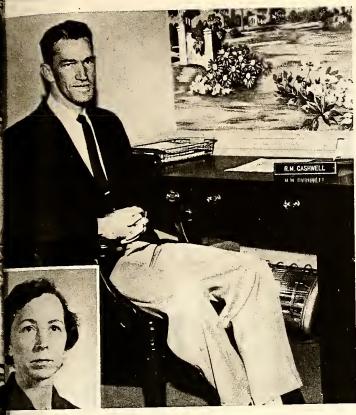

Sincerely,

R. M. CASHWELL Principal

## Administration

R. M. CASHWELL, Principal MRS. DORIS BATTS, Secretary

E. D. JOHNSON, Superintendent