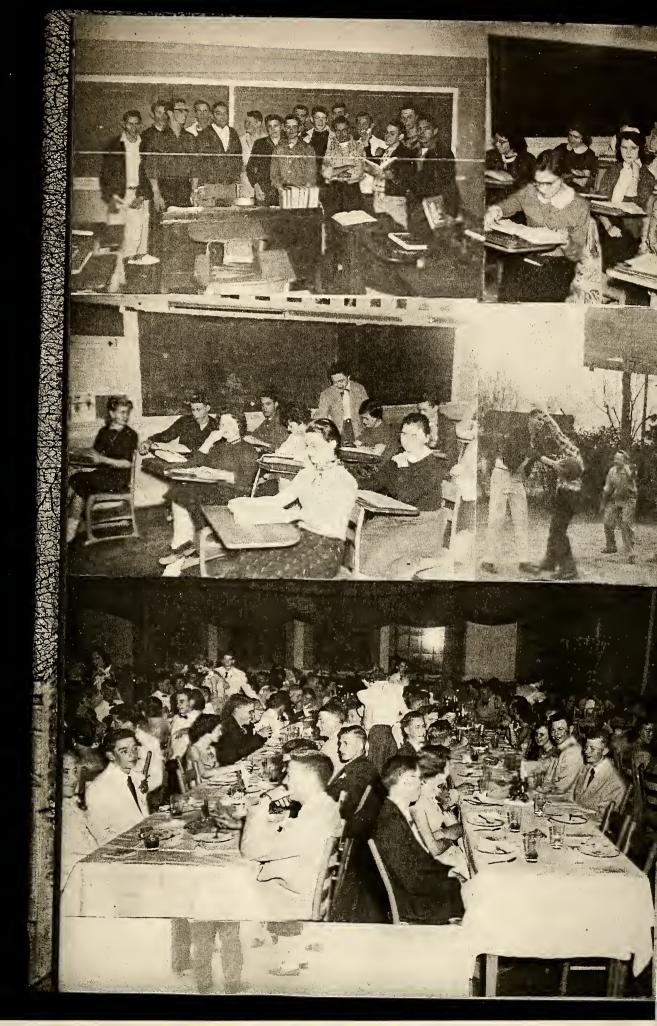

#### Senior News

eniors are very proud of gress being made in the g of the senior play, Hob-House. The characters are s: Darius Krupp, played les Griffin; Miss Priscilla Barbara Dickens; Miriam Dora Walston; Frank Har-

ter; Susan Henry God llah Worts, rd Bronson Bill Wilkins Arnold, leadless Ph

would like to to come an use" on No

ad quite a aptitude to

Griffin, Jo l, P. D. Proc

Pat Biggs, E wood Pegram.

MISS MANGUM Sponsor

ecember 1, the following to Raleigh to take College tests, to either State, or Woman's College. e as follows: P. D. Proc-Worsley, Pat Biggs, Charin and Durwood Pegram.

#### P.T.A. News

"Back to school night ents" was observed at th Teacher Association of W combe School at their meeting tinued is because students do not joyed these projects and the school lunchroom.

Barbara Edmondson; Jill dren's home rooms where the teach- when students do all in their power er explained their questions of in- to make this article a success. Harper; Jack Loring, P. terest for the parents. Mrs. Mayo There are also times when the edi-

charge

rette, v t Counc iring t Brake & hairmen , thank T. A. ar nunity naking er a suc Cashwel rents fo

e record

Marshall Garris meeting.

After the visit to the classrooms drinks, nuts and cookies were served in the lunchroom. The attendance award went to Mrs. Barkley and Miss Wilson's rooms.

A New York sychiatrist ran

r activities that no one has making flower arrangement to gather the necessary bits of nation, but on the whole the large spiders, and the 1 for an article being discon-

Tuesday evening at 7:30 o'clock in always co-operate to the best of dially invite you to come their ability. This is not always laboratory to see them. The parents visited their chil- true either, for there are times

slips a' s, so the article c definite his is my reat plea another

our conti e is no that is

b, Barbara Dickens, Jean-month and urged their continued different comical events that you

:ed. BETTY JEAN EZZELL e week after th Editor e-Hi, a box will l

praced on the desk of each homeroom teacher and each week I am expecting to find some news dropped into the box. If there is no news in the box, then there will be a decrease in the reading material in our column. Help keep "your"

that are so packed with extra-cur- leaves. These are being

In spite of the peculiar hanging upside down, we h

#### Sock Hop Clain Great Succes

hop v West vn. like t ing t t eve to co h a ve las

Edg nd M own o you

Jean Ezze winners. MRS. BYRUM are from t 7 Jean had Sponsor t and Char

had \$38.16 to his.

Again we say "thank y helping to make this sock h success.

**CALENDAR** 

rticle, yo so why the progr m party

neard.