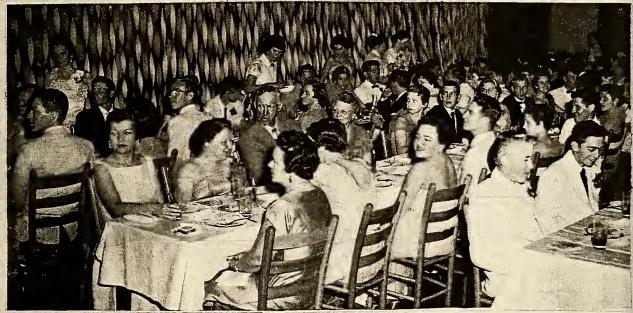

#### P.T.A. News

"Back to school night ents" was observed at th Teacher Association of W combe School at their meeting tinued is because students do not joyed these projects and the school lunchroom.

Barbara Edmondson; Jill dren's home rooms where the teach- when students do all in their power er explained their questions of in- to make this article a success. Harper; Jack Loring, P. terest for the parents. Mrs. Mayo There are also times when the edi-

charge

rette, v t Counc iring t Brake & hairmen , thank T. A. ar nunity naking er a suc Cashwel rents fo

e record

Marshall Garris meeting.

After the visit to the classrooms drinks, nuts and cookies were served in the lunchroom. The attendance award went to Mrs. Barkley and Miss Wilson's rooms.