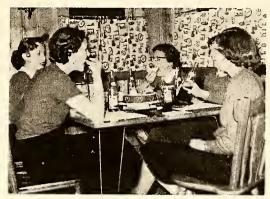

#### Senior News

eniors are very proud of gress being made in the g of the senior play, Hob-House. The characters are s: Darius Krupp, played les Griffin; Miss Priscilla Barbara Dickens; Miriam Dora Walston; Frank Har-

ter; Susan Henry God llah Worts, rd Bronson Bill Wilkins Arnold, leadless Ph

would like to to come an use" on No

ad quite a aptitude to

Griffin, Jo l, P. D. Proc

Pat Biggs, E wood Pegram.

MISS MANGUM Sponsor

ecember 1, the following to Raleigh to take College tests, to either State, or Woman's College. e as follows: P. D. Proc-Worsley, Pat Biggs, Charin and Durwood Pegram.