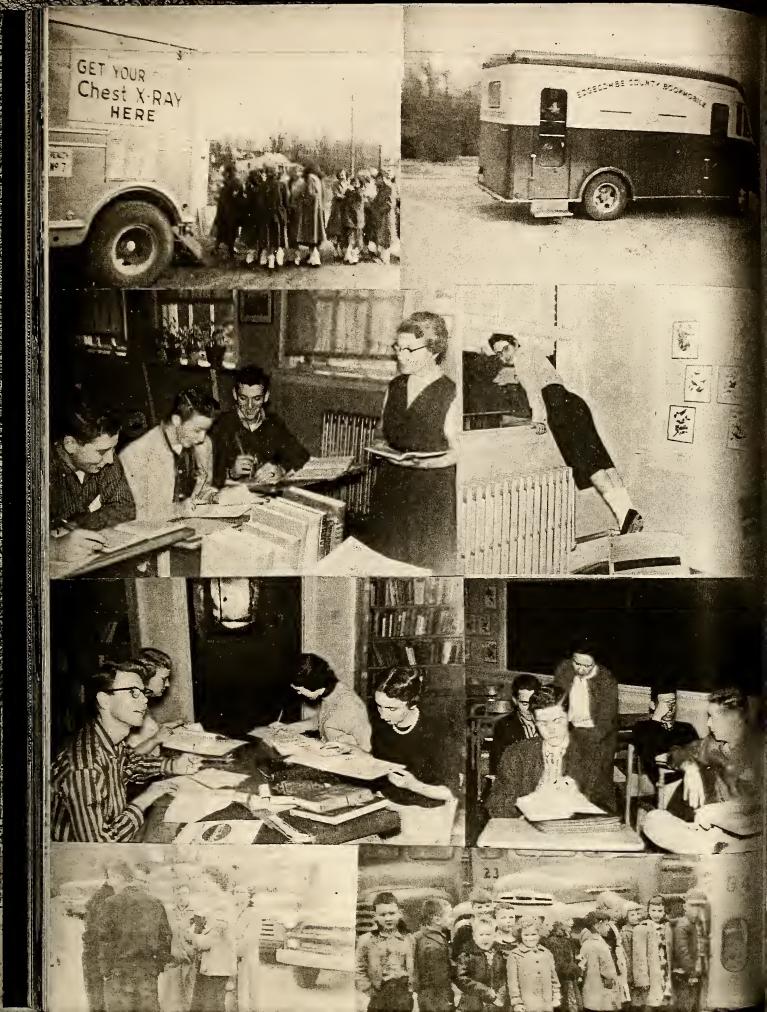

#### P.T.A. News

"Back to school night ents" was observed at th Teacher Association of W combe School at their meeting tinued is because students do not joyed these projects and the school lunchroom.

Barbara Edmondson; Jill dren's home rooms where the teach- when students do all in their power er explained their questions of in- to make this article a success. Harper; Jack Loring, P. terest for the parents. Mrs. Mayo There are also times when the edi-

charge

rette, v t Counc iring t Brake & hairmen , thank T. A. ar nunity naking er a suc Cashwel rents fo

e record

Marshall Garris meeting.

After the visit to the classrooms drinks, nuts and cookies were served in the lunchroom. The attendance award went to Mrs. Barkley and Miss Wilson's rooms.

A New York sychiatrist ran

r activities that no one has making flower arrangement to gather the necessary bits of nation, but on the whole the large spiders, and the 1 for an article being discon-

Tuesday evening at 7:30 o'clock in always co-operate to the best of dially invite you to come their ability. This is not always laboratory to see them. The parents visited their chil- true either, for there are times