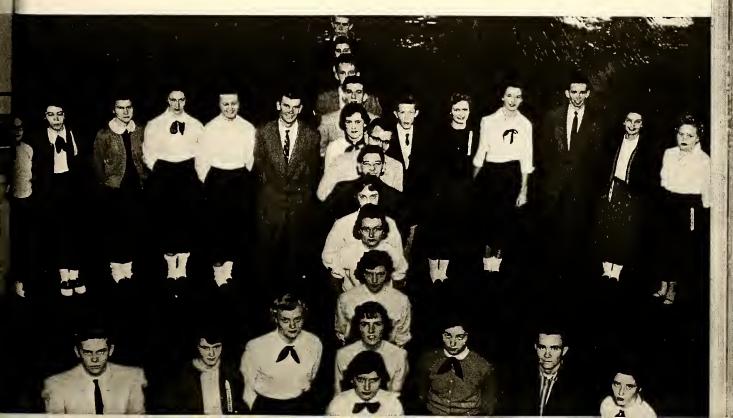

#### Class Motto

"Work Wins Everything"

CLASS COLORS Black and Gold CLASS FLOWER Yellow Rose

HENRY EDMONDSON
Son of
Mr. and Mrs. C. T. Edmondson