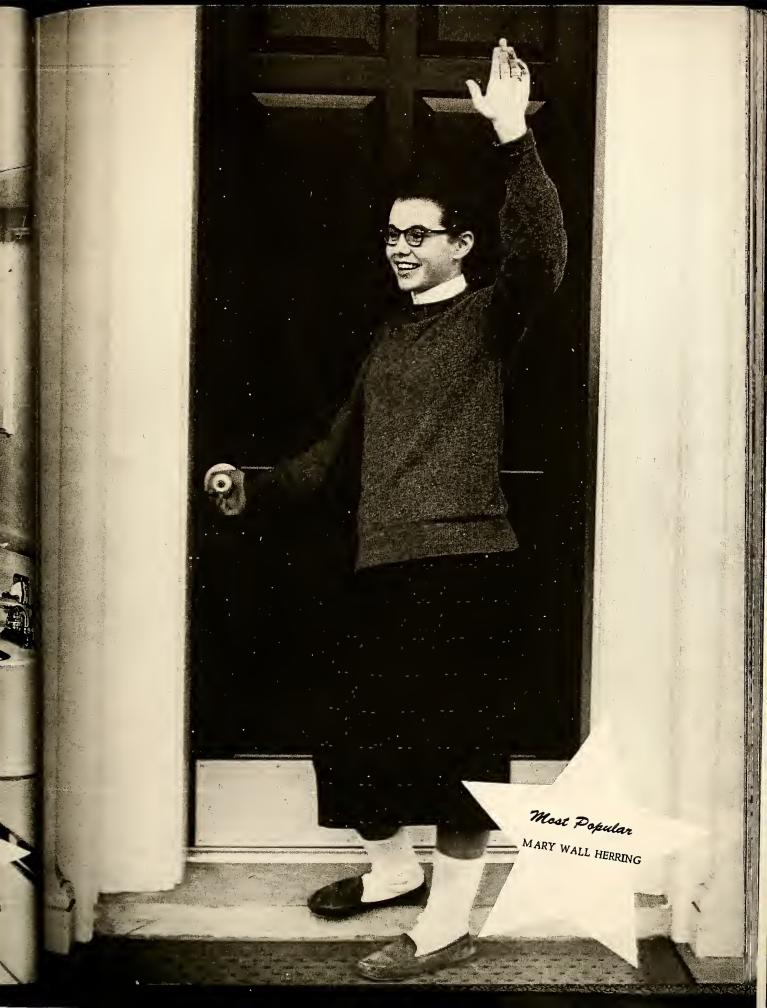

MARY WALL HERRING
Typing Club 1; French Club 3; Glee
Club 2,3; Science Club 2-4; Class
Officer 2; Senior Play Prompter; FHA
3; Mixers Club 1.

FRANK ELLIS
FFA 1, 2, 3; Science Club 4; 4-H
Club 1, 2.

CLYDE THARRINGTON FFA 1,2; Glee Club 1-4; Science Club 1,2; 4-H Club 1.