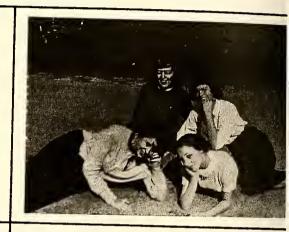

#### Senior News

eniors are very proud of gress being made in the g of the senior play, Hob-House. The characters are s: Darius Krupp, played les Griffin; Miss Priscilla Barbara Dickens; Miriam Dora Walston; Frank Har-

ter; Susan Henry God llah Worts, rd Bronson Bill Wilkins Arnold, leadless Ph

would like to to come an use" on No

ad quite a aptitude to

Griffin, Jo l, P. D. Proc

Pat Biggs, E wood Pegram.

MISS MANGUM Sponsor