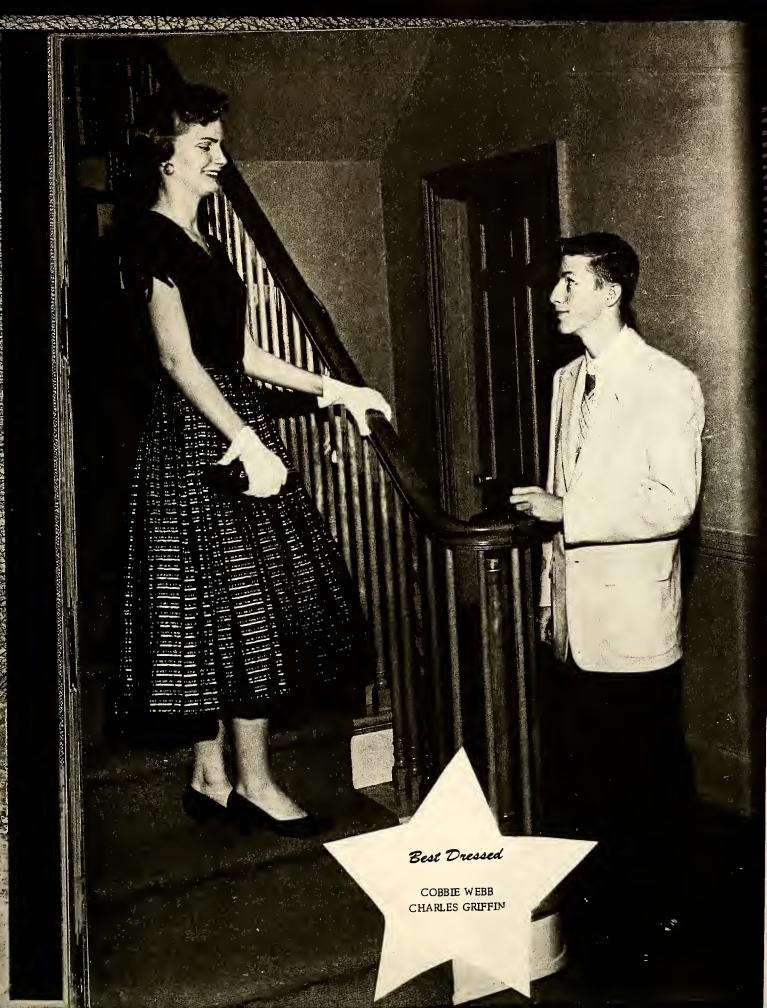

MRS. EDMONDSON
A.B., Wake Forest

MR. LANGFORD, B.S. Clemson; M.A., N.C. State

THE RESERVE OF THE PROPERTY OF THE PARTY OF

MRS. BROWN, B. Woman's College of U.N.C.

CHARLES GRIFFIN Chief Marshal 3; 4-H Club 1-3; Service Award 3; Glee Club 1-3; Annual Staff 3, 4; Science Club 1-3; French Club 3,4; Senior Play

#### COBBIE WEBB

Class Officer 1, 3, 4; Beta Club 3, 4; Student Council 3; Service Award 3; Glee Club 2, 3; Sextet 3; French Club 3, 4.

PATRICIA BIGGS Beta Club 3, 4; Annual Staff 3, 4, Editor 4; 4-H Club 2-4, President 2,4; FHA 1-4; Student Council 2, 3; Glee Club 1-4, President 4; Marshal 3; Service Award 3; Edgecombe's Girl of Year; French Club 3.4; Math Club.