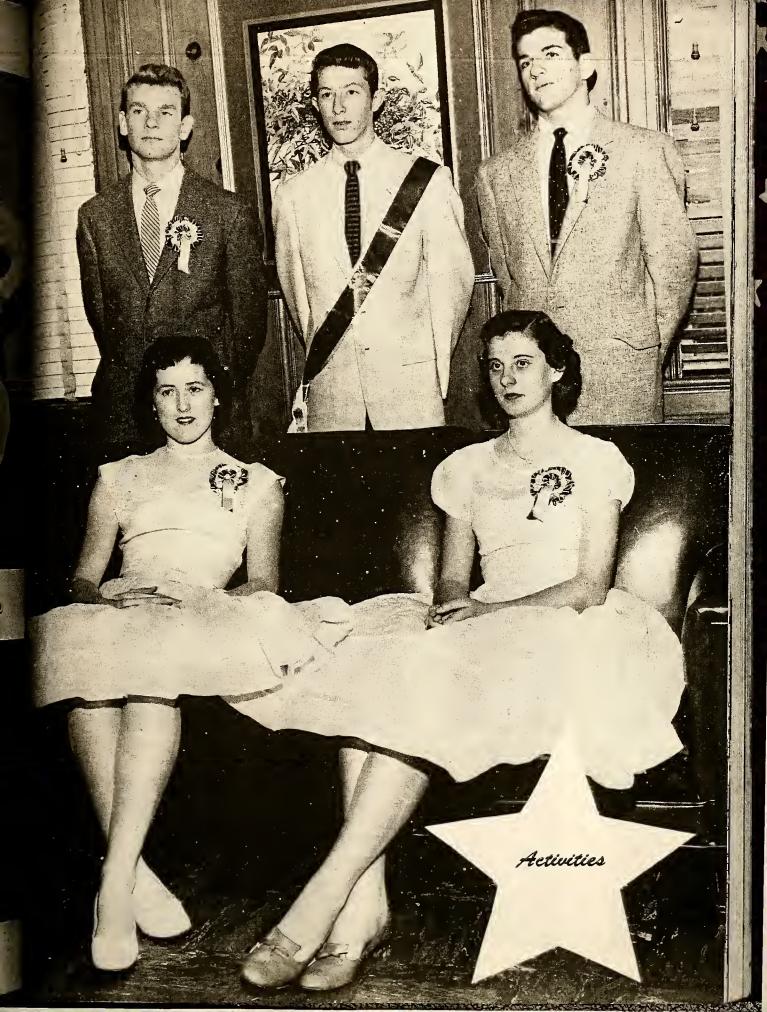

#### Class Motto

"Work Wins Everything"

CLASS COLORS Black and Gold CLASS FLOWER Yellow Rose

HENRY EDMONDSON
Son of
Mr. and Mrs. C. T. Edmondson