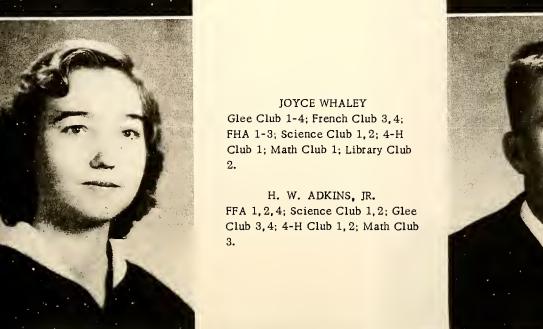

MRS. EDMONDSON
A.B., Wake Forest

MR. LANGFORD, B.S. Clemson; M.A., N.C. State

THE RESERVE OF THE PROPERTY OF THE PARTY OF

MRS. BROWN, B. Woman's College of U.N.C.

CHARLES GRIFFIN Chief Marshal 3; 4-H Club 1-3; Service Award 3; Glee Club 1-3; Annual Staff 3, 4; Science Club 1-3; French Club 3,4; Senior Play