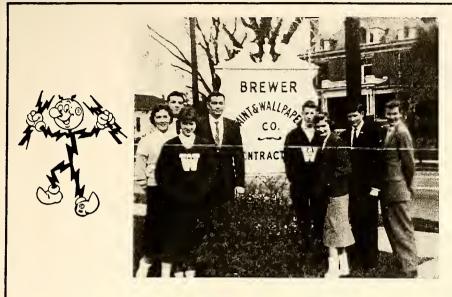

# BREWER

PAINT & WALLPAPER CO., INC.

102 South Raleigh Street
Rocky Mount, North Carolina
Contractors
Dial 6-7171

Gratitude on paper looks strangely unreal, but if I could, I'd tell you exactly how I feel. The Staff, Mr. Cashwell, and Mrs. Jones have been especially fine. For them I've reserved a special place in this old memory of mine, and from my heart I ask you to kindly patronize the friends and men who yearly, gladly advertise.