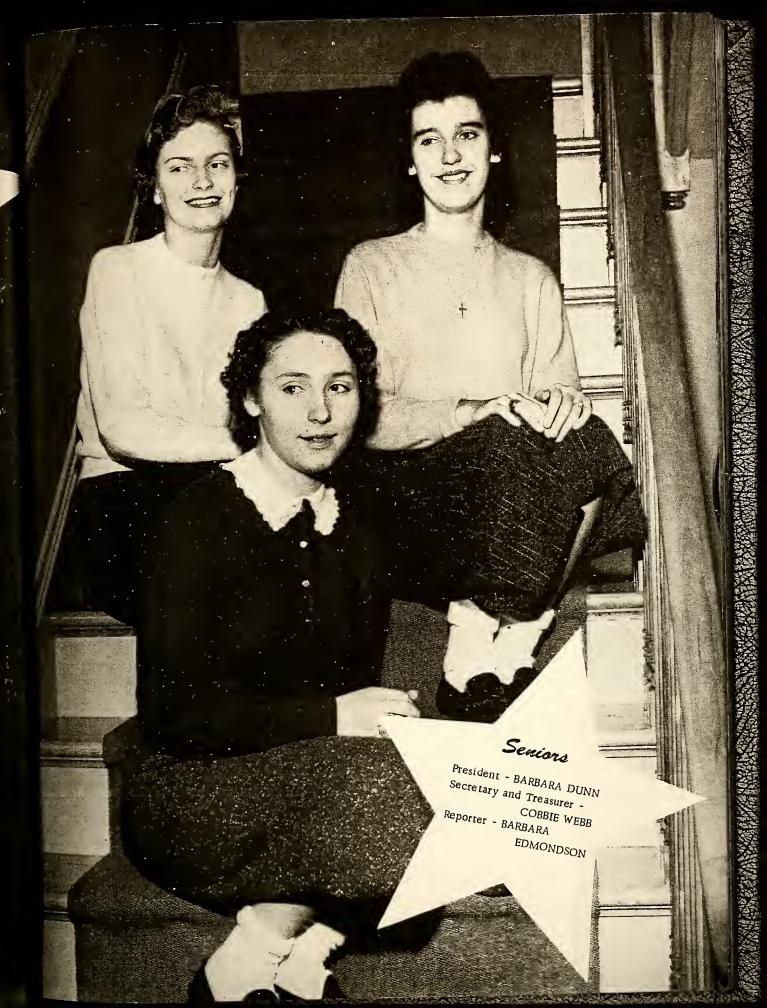

#### COBBIE WEBB

Class Officer 1, 3, 4; Beta Club 3, 4; Student Council 3; Service Award 3; Glee Club 2, 3; Sextet 3; French Club 3, 4.

PATRICIA BIGGS Beta Club 3, 4; Annual Staff 3, 4, Editor 4; 4-H Club 2-4, President 2,4; FHA 1-4; Student Council 2, 3; Glee Club 1-4, President 4; Marshal 3; Service Award 3; Edgecombe's Girl of Year; French Club 3.4; Math Club.