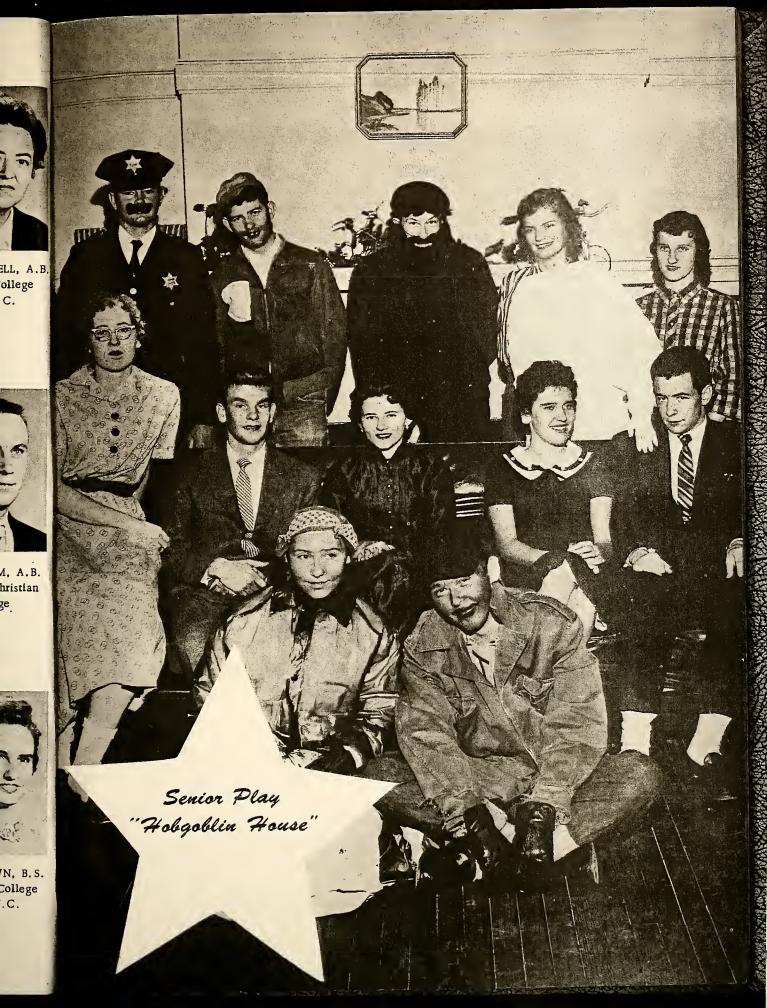

#### Senior News

eniors are very proud of gress being made in the g of the senior play, Hob-House. The characters are s: Darius Krupp, played les Griffin; Miss Priscilla Barbara Dickens; Miriam Dora Walston; Frank Har-

ter; Susan Henry God llah Worts, rd Bronson Bill Wilkins Arnold, leadless Ph

would like to to come an use" on No

ad quite a aptitude to

Griffin, Jo l, P. D. Proc

Pat Biggs, E wood Pegram.

MISS MANGUM Sponsor