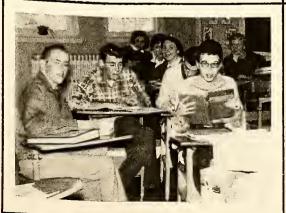

#### Senior News

eniors are very proud of gress being made in the g of the senior play, Hob-House. The characters are s: Darius Krupp, played les Griffin; Miss Priscilla Barbara Dickens; Miriam Dora Walston; Frank Har-

ter; Susan Henry God llah Worts, rd Bronson Bill Wilkins Arnold, leadless Ph

would like to to come an use" on No

ad quite a aptitude to

Griffin, Jo l, P. D. Proc

Pat Biggs, E wood Pegram.

MISS MANGUM Sponsor

ecember 1, the following to Raleigh to take College tests, to either State, or Woman's College. e as follows: P. D. Proc-Worsley, Pat Biggs, Charin and Durwood Pegram.