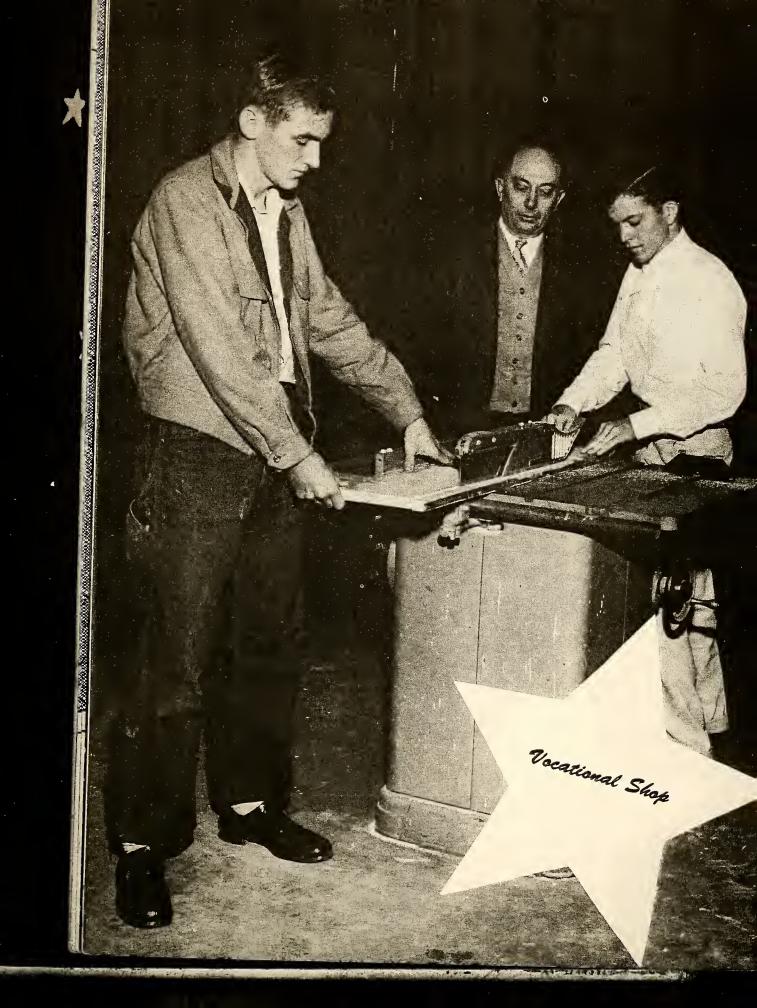

## Administration



R. M. CASHWELL, Principal MRS. DORIS BATTS, Secretary



E. D. JOHNSON, Superintendent

## School Board





## High School Faculty



MRS. JONES, A.B.

Duke University



MISS BRAKE, A.B. Woman's College of U.N.C.



MISS HURDLE, B.S., M. A., East Carolina College



MISS MITCHELL, A Woman's College of U. N.C.



THE RESIDENCE OF THE PARTY OF T

MISS MANGUM, A.B. Woman's College of U.N.C.



MR. THURMOND, A.B.
Atlantic Christian
College



MRS. BYRUM, A.B. Atlantic Christian College



MR. BYRUM, A.: Atlantic Christia College



MISS WILDER, B.S. M.A., East Carolina College



MRS. EDMONDSON
A.B., Wake Forest



MR. LANGFORD, B.S. Clemson; M.A., N.C. State

THE RESERVE OF THE PROPERTY OF THE PARTY OF



MRS. BROWN, B. Woman's College of U.N.C.









































CHARLES GRIFFIN Chief Marshal 3; 4-H Club 1-3; Service Award 3; Glee Club 1-3; Annual Staff 3, 4; Science Club 1-3; French Club 3,4; Senior Play

#### COBBIE WEBB

Class Officer 1, 3, 4; Beta Club 3, 4; Student Council 3; Service Award 3; Glee Club 2, 3; Sextet 3; French Club 3, 4.





PATRICIA BIGGS Beta Club 3, 4; Annual Staff 3, 4, Editor 4; 4-H Club 2-4, President 2,4; FHA 1-4; Student Council 2, 3; Glee Club 1-4, President 4; Marshal 3; Service Award 3; Edgecombe's Girl of Year; French Club 3.4; Math Club.







BARBARA DUNN FHA 1-4; Science Club 1,2; Library Club 2; Annual Staff 4; Student Council 3, 4; Senior Play; Class President 4.







JUDY HARRELL Student Council 2, 4; Beta Club 3, 4; Annual Staff 4; Glee Club 1-4; French Club 3, 4; FHA 1-4; Home Ec