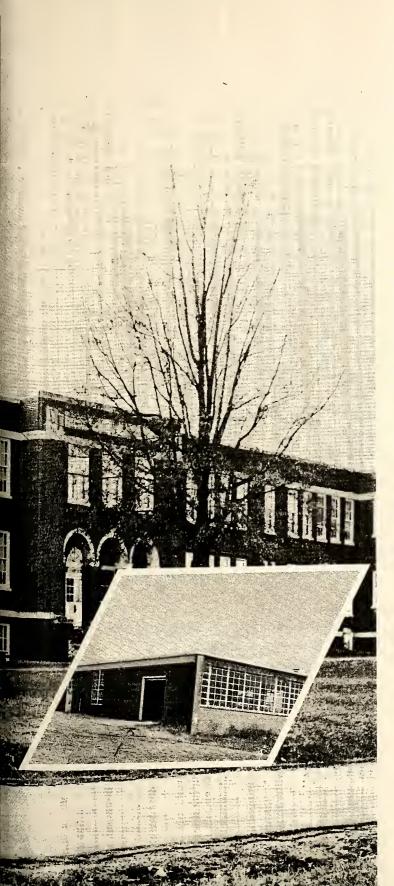

## West Edgecombe

West Edgecombe established her roots in 1922 with a one-story building containing an auditorium, used also as a gymnasium, and six classrooms to accommodate the high school students from townships 11, 13, and 14. Today, the home economics department, the lunchroom, and the three eighth grades are located in this building.

The present principal's home was used as an agricultural building until 1928, and then the agricultural department was moved to the present location of the eighth grade rooms where it remained there until 1954 when the new vocational building was erected.

Consolidation of schools in the townships caused our tree to grow new branches in 1928 when our present main building was established for the benefit of the children from Dixie, Pleasant Hill, Powells, Oakdale, Nobles Mill, Progress, Oak Grove, and Juvenile Schools. Two additional classrooms were added in 1938. This building now contains facilities for both the grammar and high school grades. The primary building was built in 1951 to relieve the crowded conditions.

Athletics became a vital part of the school curriculum and a gymnasium was built in 1951 for the physical education program.

Our West Edgecombe has grown from 193 to 1,150 students directed by 41 faculty members. Plans are underway for an additional building program in the future.

- Lunchroom, Eighth Grades, and Home Economics Department.
- 2 Gymnasium.
- 3 Primary Department.
- 4 Agriculture Department.
- 5 Grammar Grades and High School.

· · ·

5

· · ·

\* . .