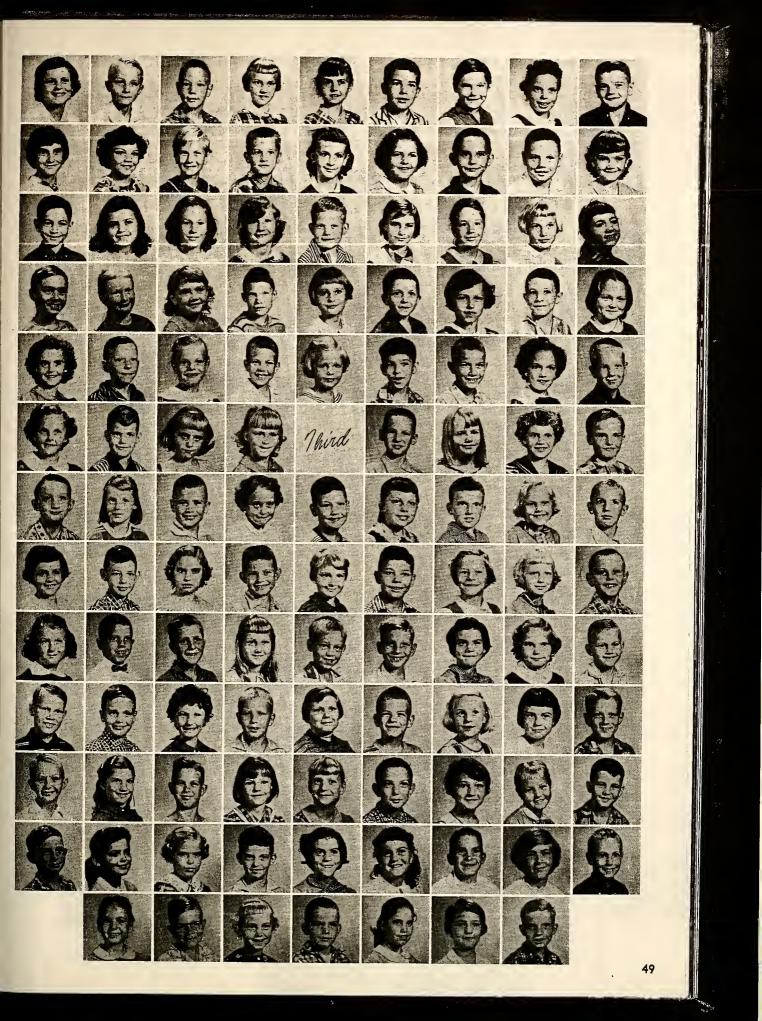

MISS VIRGINIA CARRAWAY East Carolina College Third Grade

MISS ELIZABETH KNIGHT Appalachian State College Third Grade

MISS MARY LEE WORSLEY Woman's College East Carolina College Fourth Grade

MISS ELIZABETH WILSON East Carolina College Fourth Grade