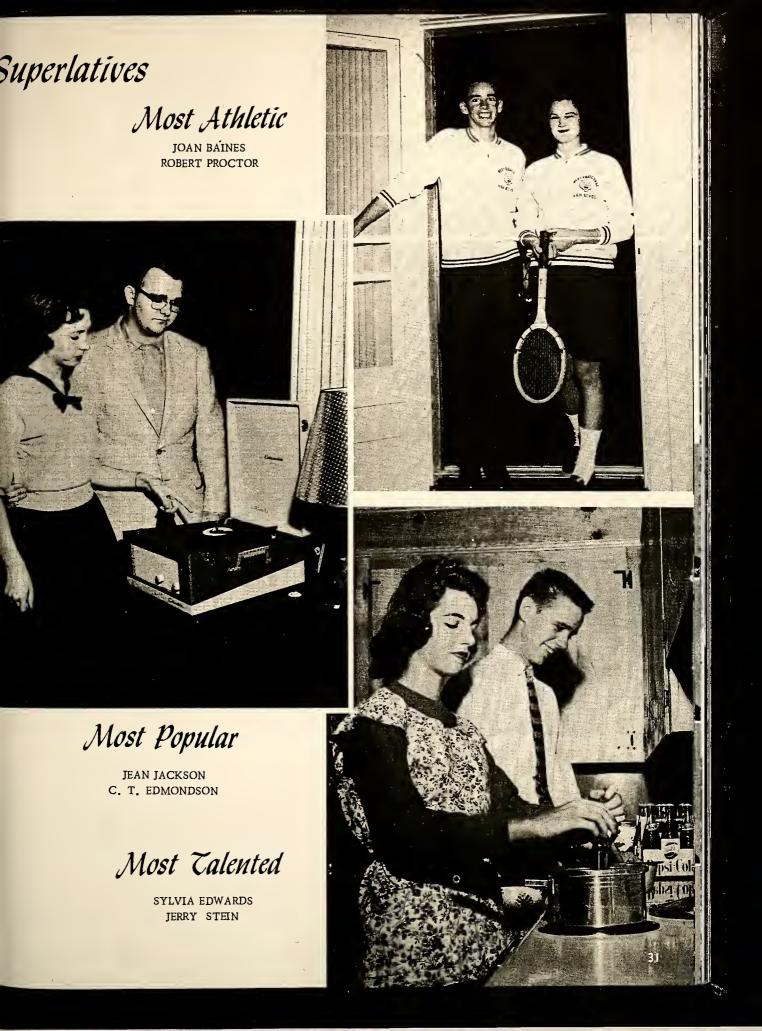

## Most Valuable to School

HARRIETT HORTON ROBERT PROCTOR

Most Likely to Succeed

EDNA SUGGS JERRY STEIN

Senior Su

GWEN RHODES RAY WILLIAMS

Best All-Around

ARLENE KILLEBREW ROBERT PROCTOR

## JEAN JACKSON

Glee Club 1-4, Officer 3, 4; FHA 1-4, Officer 4, State Songleader 4; Science Club 1-4, Officer 4; Student Council 1-3; Beta Club 2-4, Officer 4; Wescomb Staff 4; French Club 3; Basketball 2-4; 4-H Club 1; Sextet 1-4.

SHIRLEY JEAN DAVIS Glee Club 1-2; Science Club 2; 4-H Club 1-4; FHA 1, 2, 4.

C. T. EDMONDSON, JR. Glee Club 1-4; Science Club 1-4; French Club 3; Wescomb Staff 4; We Hi Staff 4; Basketball Manager 3, 4; Baseball Manager 3, 4; Octet 3.

ALAN TOLSTON Glee Club 1; FFA 1-4; Science Club 1, 2.

> MARGIE CHERRY Glee Club 1, 3, 4.

Seniors

WAYNE GLISSON Glee Club 1; FFA 1-4; Science Club 1, 2; Substitute Bus Driver 4.

SYLVIA EDWARDS Glee Club 1-4; 4-H Club 1-4, Officer 2; FHA 1-2, Officer 2; Science Club 2; Library Club 1; Sextet 3,4; Student Council 4; Basketball 2-4.