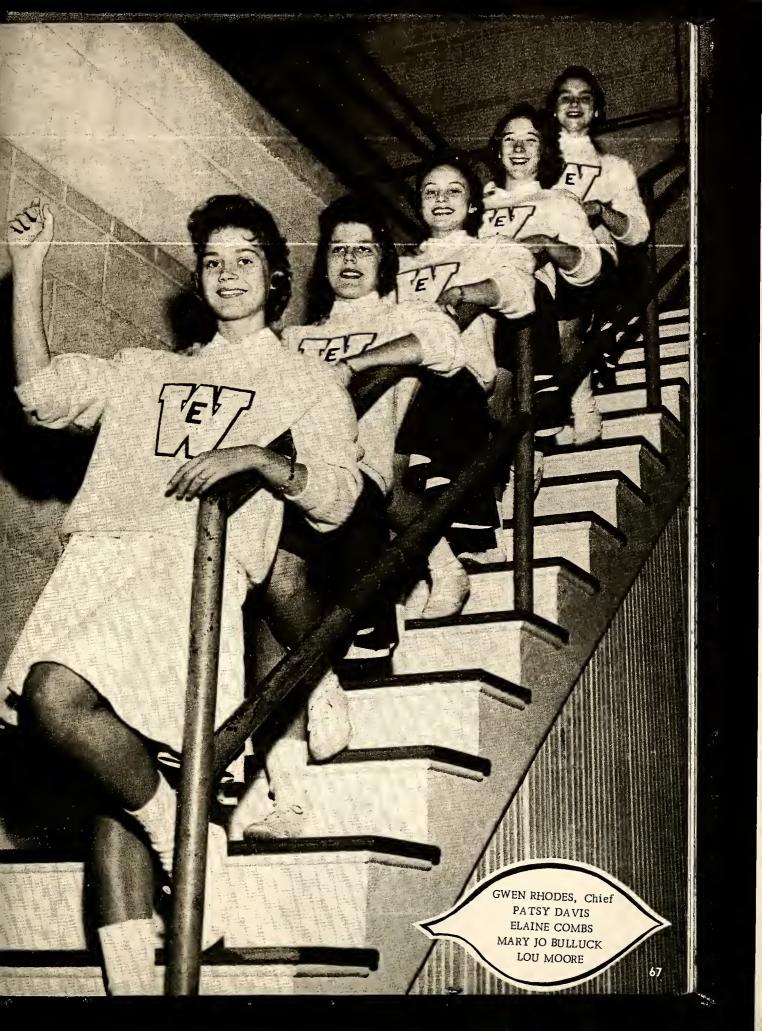

GWEN RHODES Glee Club 1-4; 4-H Club 1-4; Science Club 1, 2; Cheerleader 1-4, Chief 4; FHA 1, 2.

JOAN BAINES Glee Club 1-4; FHA 1, 2; Science Club 2; 4-H Club 1-4; Basketball 1-4, Co-Captain 4, All-Conference 3.

Presidents of the Freshman and Sophomore Classes PATRICIA WEAVER B, C, IVEY

Head Cheerleader GWEN RHODES