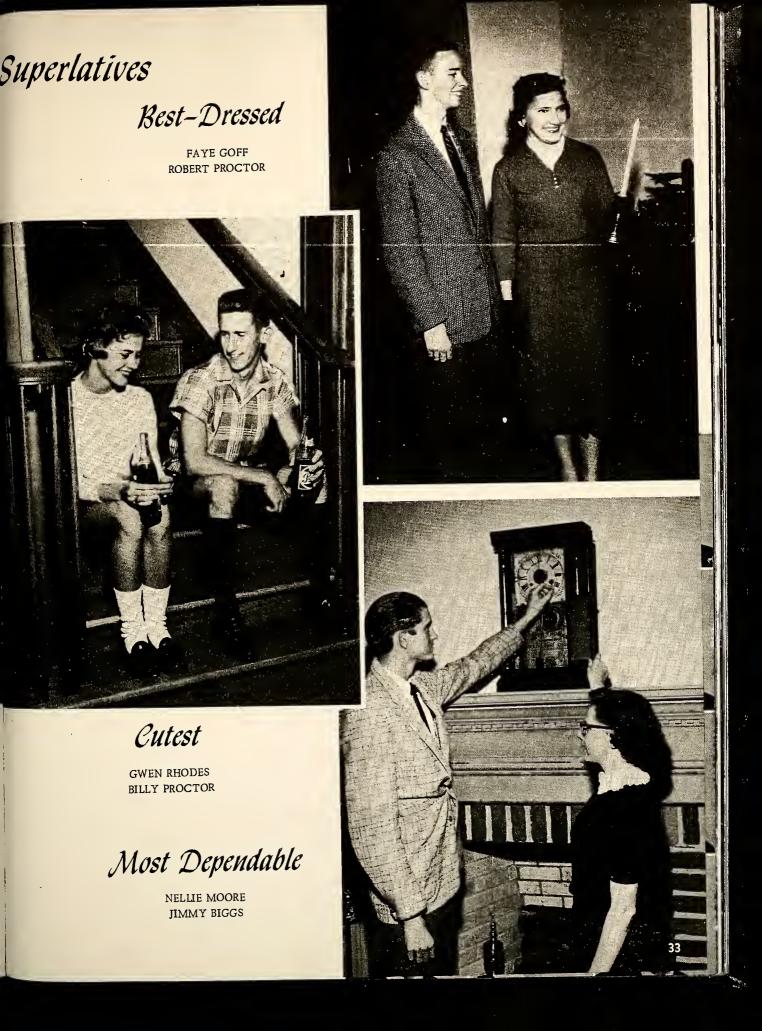

## Most Valuable to School

HARRIETT HORTON ROBERT PROCTOR

Most Likely to Succeed

EDNA SUGGS JERRY STEIN

Senior Su

GWEN RHODES RAY WILLIAMS

Best All-Around

ARLENE KILLEBREW ROBERT PROCTOR