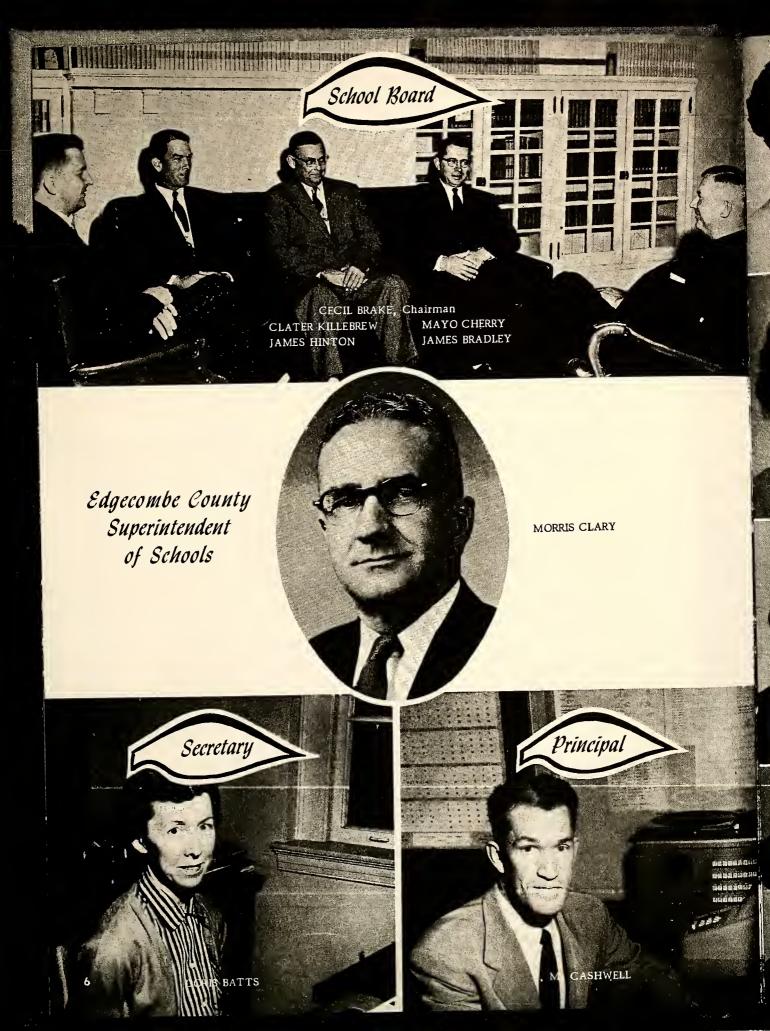

Administration

Just as nature causes the trees to blossom, grow, and bring forth fruit, so does the administration strive to guide the "trees" of our school.

.

\*

High School Faculty

MISS JANE MITCHELL Woman's College Science