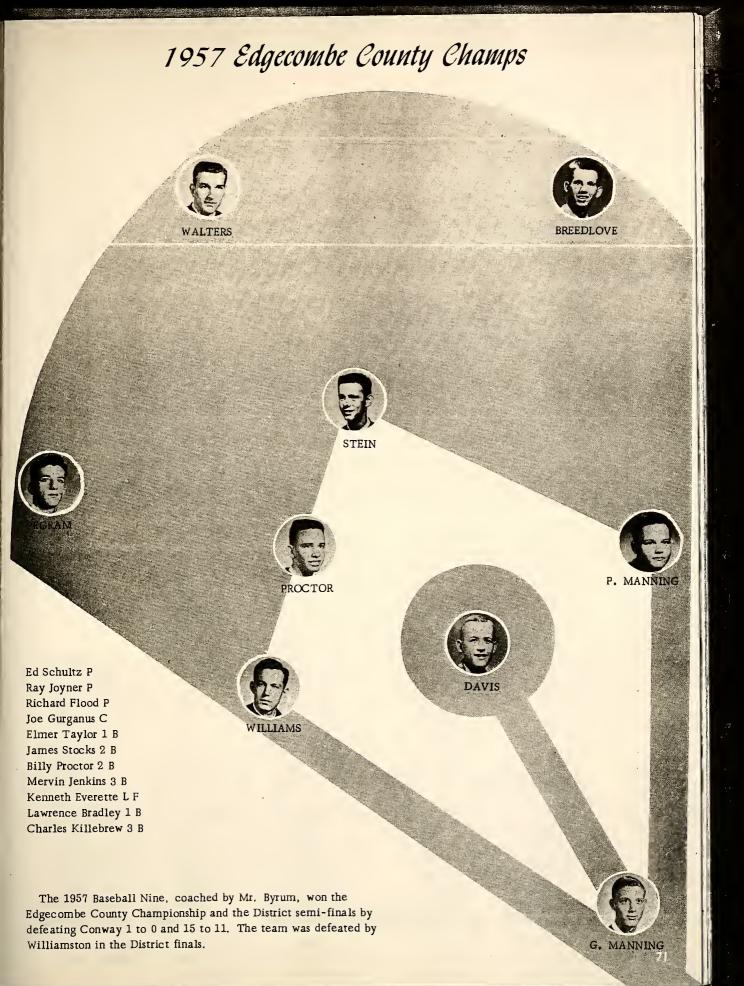

Pr

V Se T Re

S.

1

Trio

Janice Flye Linda Daughtridge . Jean Jackson

Officers

Connie Calhoun, Lawrence Bradley, and Charles Killebrew, under the supervision of Mr. Fred Langford, won the State Beef and Swine Judging Contest and went to Kansas City, Missouri, to participate in the National Contest.