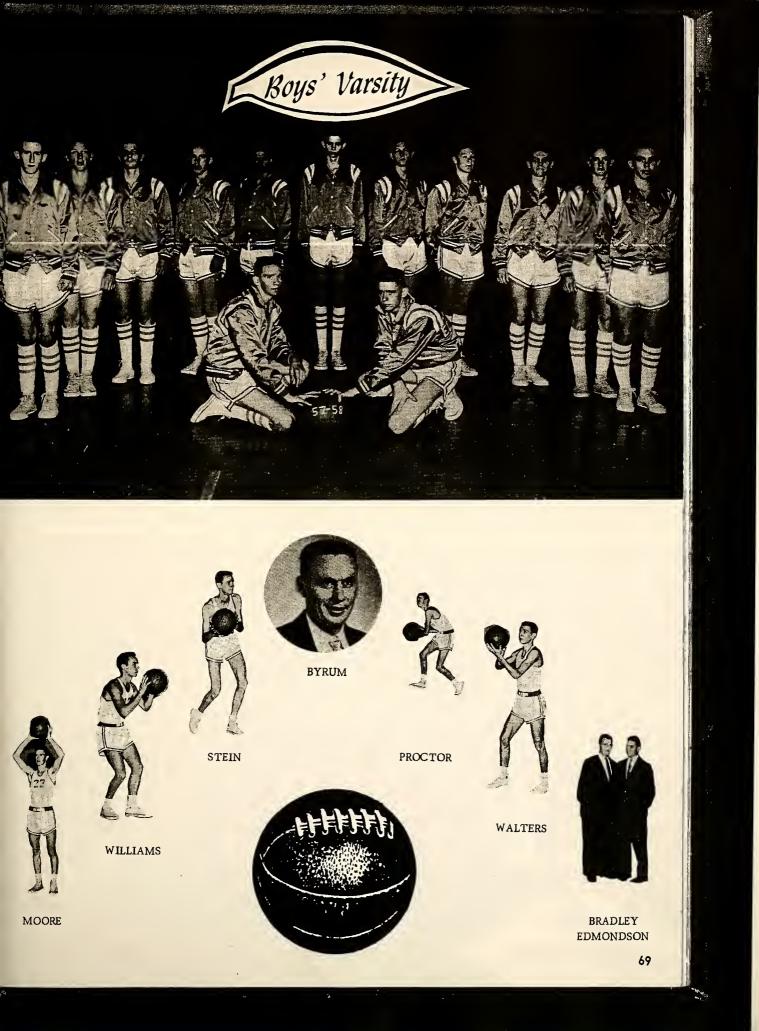

### ROBERT PROCTOR

Glee Club 1, 2; Science Club 1-4, Officer 2; Student Council 1-4; Mr. West Edgecombe 1; Basketball 1-4, Co-Captain 3, 4; Baseball 1-4; FFA 1, 2; Secretary-Treasurer of Senior Class 4; Beta Club 2-4; Marshal 3; French Club 3; Wescomb Staff 2, 3, 4, Business Manager 4; All-Conference Basketball Team 3; Boys' State 3.

## BILLY PROCTOR

FFA 1-4; Bus Driver 3,4; Glee Club 1, 3, 4; Science Club 1-4; Basketball 1-4; Baseball 2-4; Octet 3,4; Wescomb Staff; Mr. West Edgecombe 4.

## LAWRENCE BRADLEY

Glee Club 1; FFA 1-4, Officer 4, Livestock, Beef and Swine Teams 1-4; Science Club 4; 4-H Club 1, 2; Library Club 1; Bus Driver 4; Basketball and Baseball Manager 2, 3, 4; Wescomb Staff 4; Mr. West Edgecombe 2.

ELMER LEE WALTERS Science Club 1, 2, 4; Glee Club 1-3; 4-H Club 1, 2; FFA 1-4; Basketball 1-4; Baseball 1-4.

SARAH WILLIAMS Glee Club 1, 2, 4; Science Club 1-4; 4-H Club 1, 2; We Hi 1; Class Vice President 4; FHA 1.