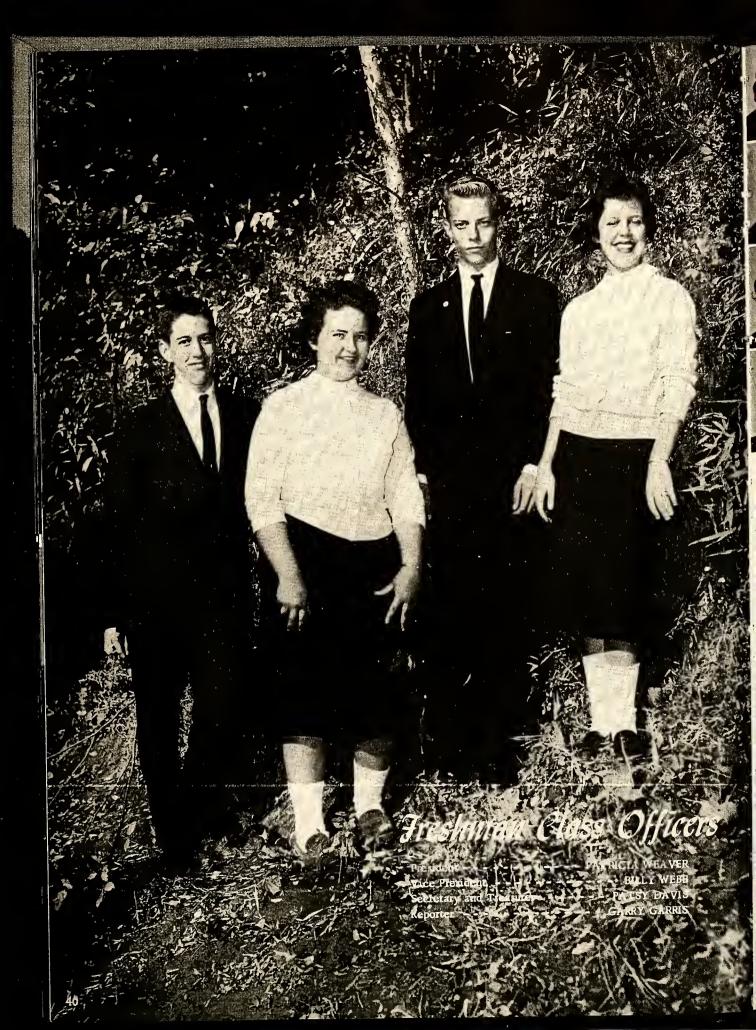

# Sophomore Class Officers

President - - - - B. C. IVEY Vice President - - - - JOSEPH GURGANUS Secretary - - - - BETTY CRISP Treasurer - - - JUDY BIGGS

Betty Crisp Jane Cummings Franklin Daughtridge

Patricia Adams Ann Batts Judy Biggs Doug Bradley