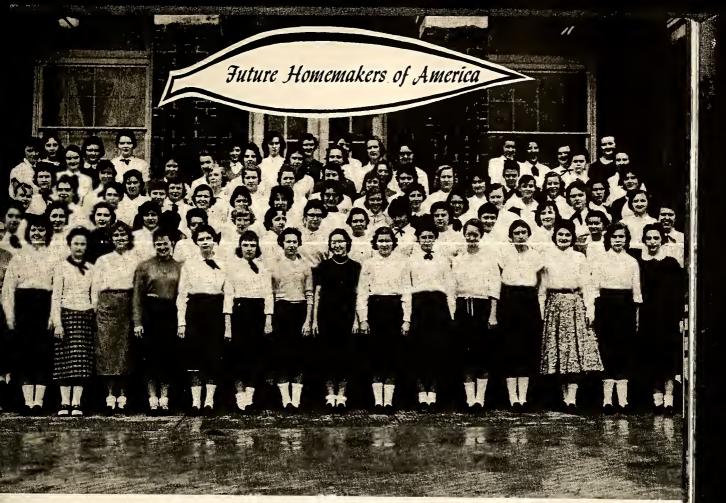

hands and health, together.







Officers

| President JEAN JACKSON      |  |
|-----------------------------|--|
| Vice President FAYE GOFF    |  |
| Secretary LINDA DAUGHTRIDGE |  |
| Treasurer JEAN BRAKE        |  |
| Reporter VIRGINIA CHERRY    |  |
| Director MISS THIGPEN       |  |

Pr

V Se T Re

S.

1

Trio

Janice Flye Linda Daughtridge . Jean Jackson





Officers





Connie Calhoun, Lawrence Bradley, and Charles Killebrew, under the supervision of Mr. Fred Langford, won the State Beef and Swine Judging Contest and went to Kansas City, Missouri, to participate in the National Contest.



Beta Club

Sponsor MRS. JONES

Officers

X

President - - - - EDNA SUGGS Vice President - CHARLOTTE WILLIAMS Secretary-Treasurer - ARLENE KILLEBREW Assistant Secretary - - - - JEAN JACKSON





Officers

President - - - - - - LINDA DAUGHTRIDGE Vice President - - - - - VIRGINIA BRAKE

Historian - - - - VIRGINIA CHERRY Parliamentarian - - - - LOU MOORE



Reporter - - - - - - - - - - - - - MARGARET PITT Song Leader - - - - - - - - - - - JEAN JACKSON







The Skull and Cross Bones Club was organized for the purpose of creating interest in science and providing new material for the progress of science in our school. We are proud of its membership in Science Clubs of America. Officers

President - - - - - - - FAYE GOFF Vice President - - - RAY WILLIAMS Secretary - - - - - JEAN JACKSON Reporter - - - - - JUDY BIGGS

> Sponsor MISS MITCHELL











.



































-

Compliments of A. HICKS AGENCY Insurance - Real Estate

(Sales Agents for New Homes in West R