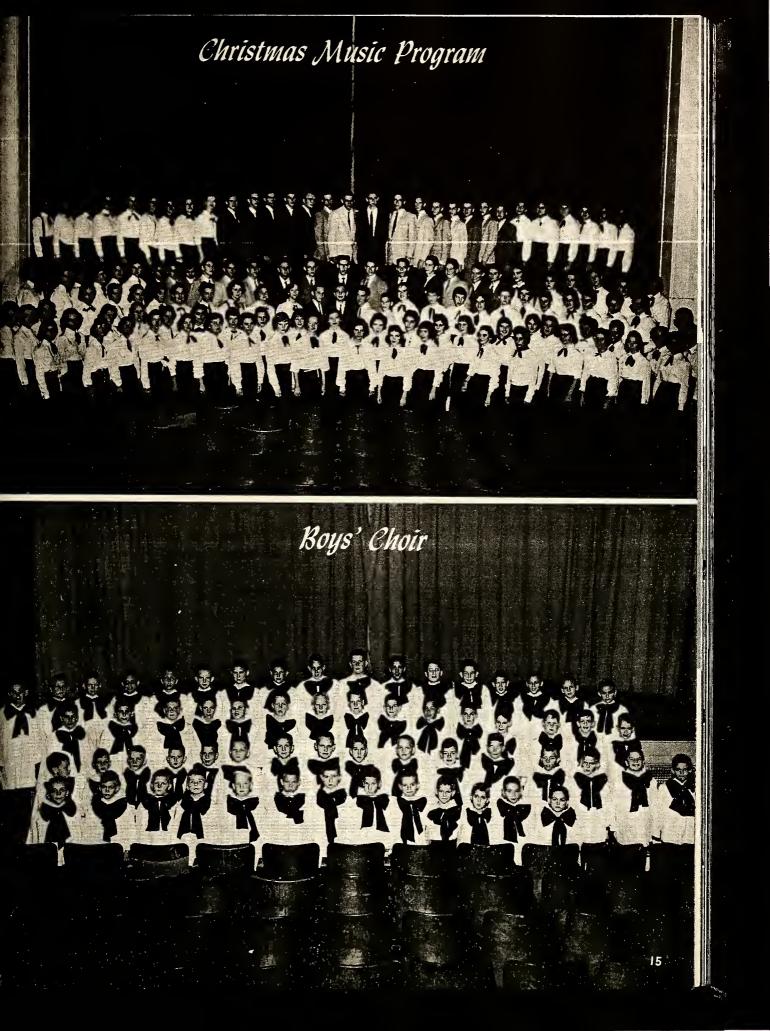

efit of the children from Dixie, Pleasant Hill, Powells, Oakdale, Nobles Mill, Progress, Oak Grove, and Juvenile Schools. Two additional classrooms were added in 1938. This building now contains facilities for both the grammar and high school grades. The primary building was built in 1951 to relieve the crowded conditions.

Athletics became a vital part of the school curriculum and a gymnasium was built in 1951 for the physical education program.

Our West Edgecombe has grown from 193 to 1,150 students directed by 41 faculty members. Plans are underway for an additional building program in the future.

- Lunchroom, Eighth Grades, and Home Economics Department.
- 2 Gymnasium.
- 3 Primary Department.
- 4 Agriculture Department.
- 5 Grammar Grades and High School.

· · ·

5







· · ·













\* . .

# Senior Class Officers

,



## JERRY STEIN

Glee Club 1, 3, 4; Science Club 1-4, Officer 2; Beta Club 2-4; Student Council 2, 3; FFA 1, 2, Officer 2; Wescomb Staff 4; Bus Driver 4; Class President 4; Baseball 1-4; Basketball 1-4; French Club 3; Marshal 3.

## CAROLYN PROCTOR

Science Club 1-4; FHA 1; Glee Club 2; 4-H Club 1-4; French Club 3; Library Club 4.

### ROBERT PROCTOR

Glee Club 1, 2; Science Club 1-4, Officer 2; Student Council 1-4; Mr. West Edgecombe 1; Basketball 1-4, Co-Captain 3, 4; Baseball 1-4; FFA 1, 2; Secretary-Treasurer of Senior Class 4; Beta Club 2-4; Marshal 3; French Club 3; Wescomb Staff 2, 3, 4, Business Manager 4; All-Conference Basketball Team 3; Boys' State 3.

ARLENE PRIDGEN Glee Club 1, 2, 4; 4-H Club 3; Library Club 1-4, Officer 3.







D