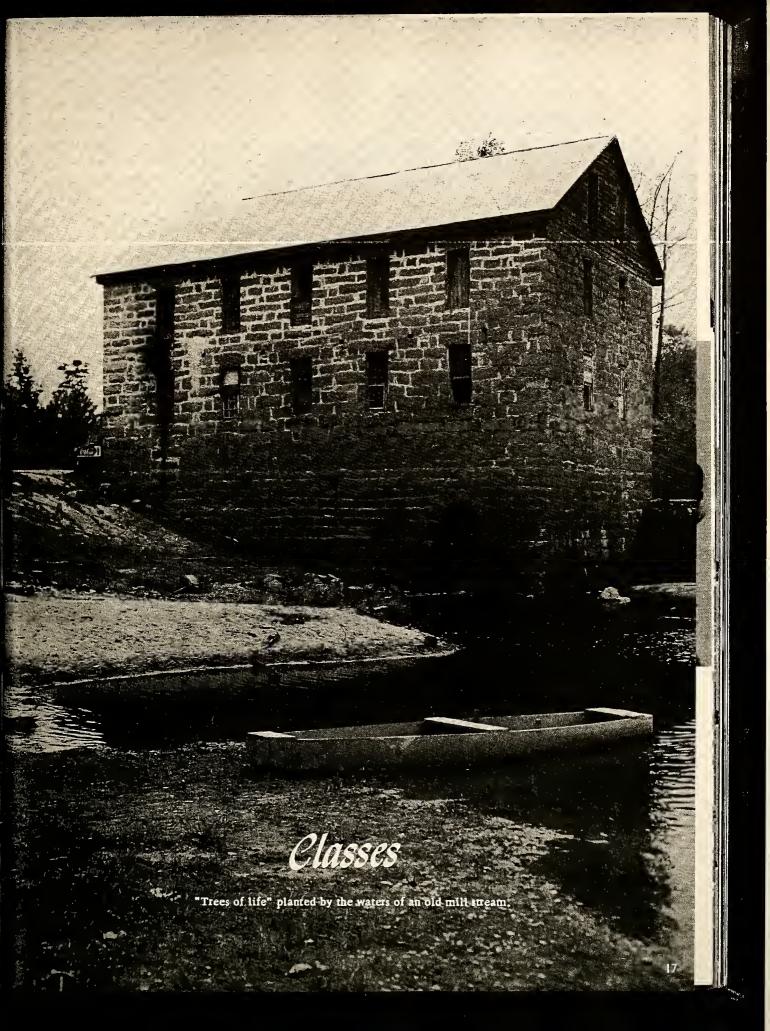

## West Edgecombe

West Edgecombe established her roots in 1922 with a one-story building containing an auditorium, used also as a gymnasium, and six classrooms to accommodate the high school students from townships 11, 13, and 14. Today, the home economics department, the lunchroom, and the three eighth grades are located in this building.

Consolidation of schools in the townships caused our tree to grow new branches in 1928 when our present main building was established for the benefit of the children from Dixie, Pleasant Hill, Powells, Oakdale, Nobles Mill, Progress, Oak Grove, and Juvenile Schools. Two additional classrooms were added in 1938. This building now contains facilities for both the grammar and high school grades. The primary building was built in 1951 to relieve the crowded conditions.