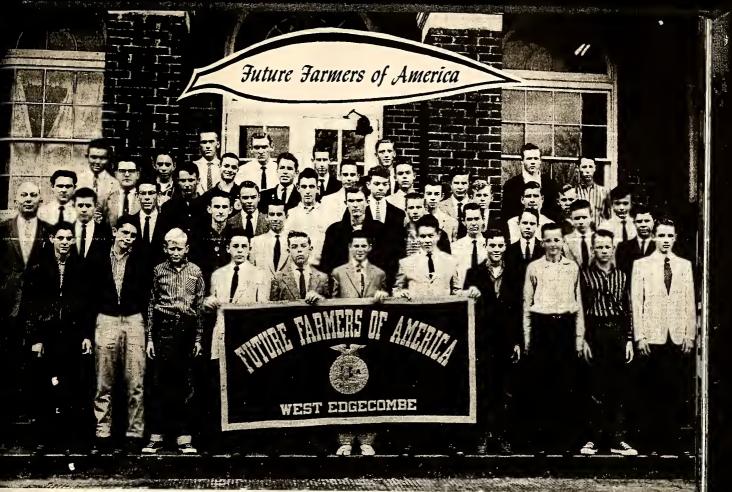

## LAWRENCE BRADLEY

Glee Club 1; FFA 1-4, Officer 4, Livestock, Beef and Swine Teams 1-4; Science Club 4; 4-H Club 1, 2; Library Club 1; Bus Driver 4; Basketball and Baseball Manager 2, 3, 4; Wescomb Staff 4; Mr. West Edgecombe 2.

Pr

V Se T Re

S.

1

Trio

Janice Flye Linda Daughtridge . Jean Jackson

Officers

Connie Calhoun, Lawrence Bradley, and Charles Killebrew, under the supervision of Mr. Fred Langford, won the State Beef and Swine Judging Contest and went to Kansas City, Missouri, to participate in the National Contest.