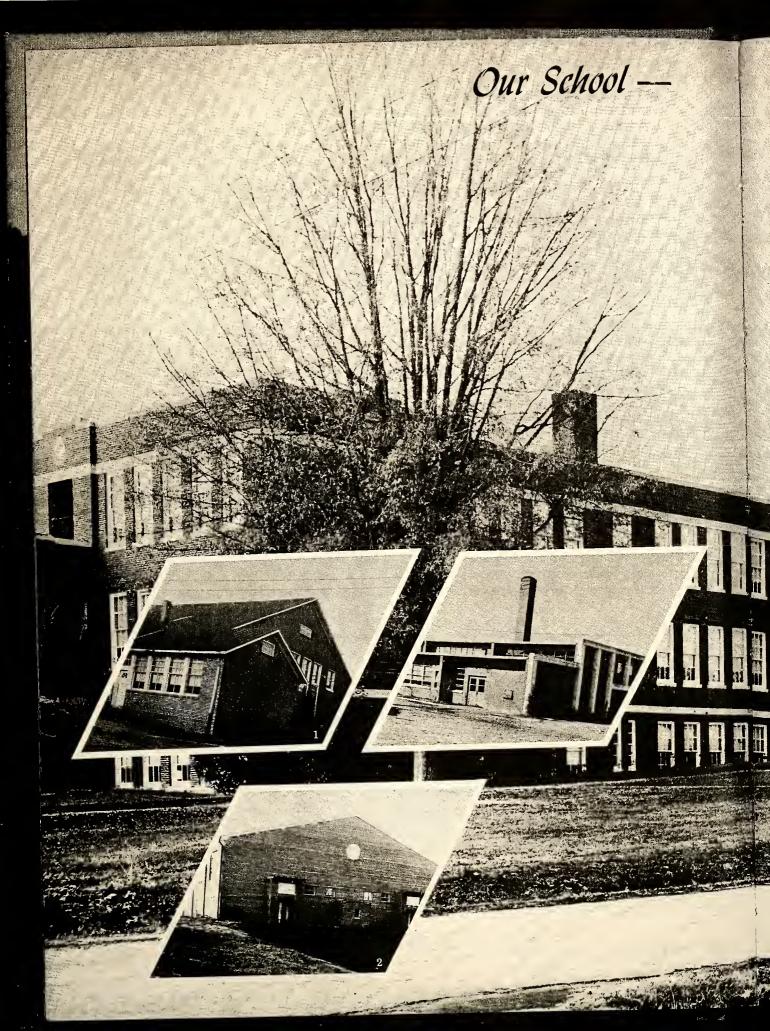

## West Edgecombe

West Edgecombe established her roots in 1922 with a one-story building containing an auditorium, used also as a gymnasium, and six classrooms to accommodate the high school students from townships 11, 13, and 14. Today, the home economics department, the lunchroom, and the three eighth grades are located in this building.

The present principal's home was used as an agricultural building until 1928, and then the agricultural department was moved to the present location of the eighth grade rooms where it remained there until 1954 when the new vocational building was erected.

Consolidation of schools in the townships caused our tree to grow new branches in 1928 when our present main building was established for the benefit of the children from Dixie, Pleasant Hill, Powells, Oakdale, Nobles Mill, Progress, Oak Grove, and Juvenile Schools. Two additional classrooms were added in 1938. This building now contains facilities for both the grammar and high school grades. The primary building was built in 1951 to relieve the crowded conditions.

Athletics became a vital part of the school curriculum and a gymnasium was built in 1951 for the physical education program.

Our West Edgecombe has grown from 193 to 1,150 students directed by 41 faculty members. Plans are underway for an additional building program in the future.

- Lunchroom, Eighth Grades, and Home Economics Department.
- 2 Gymnasium.
- 3 Primary Department.
- 4 Agriculture Department.
- 5 Grammar Grades and High School.

· · ·

5

· · ·

\* . .