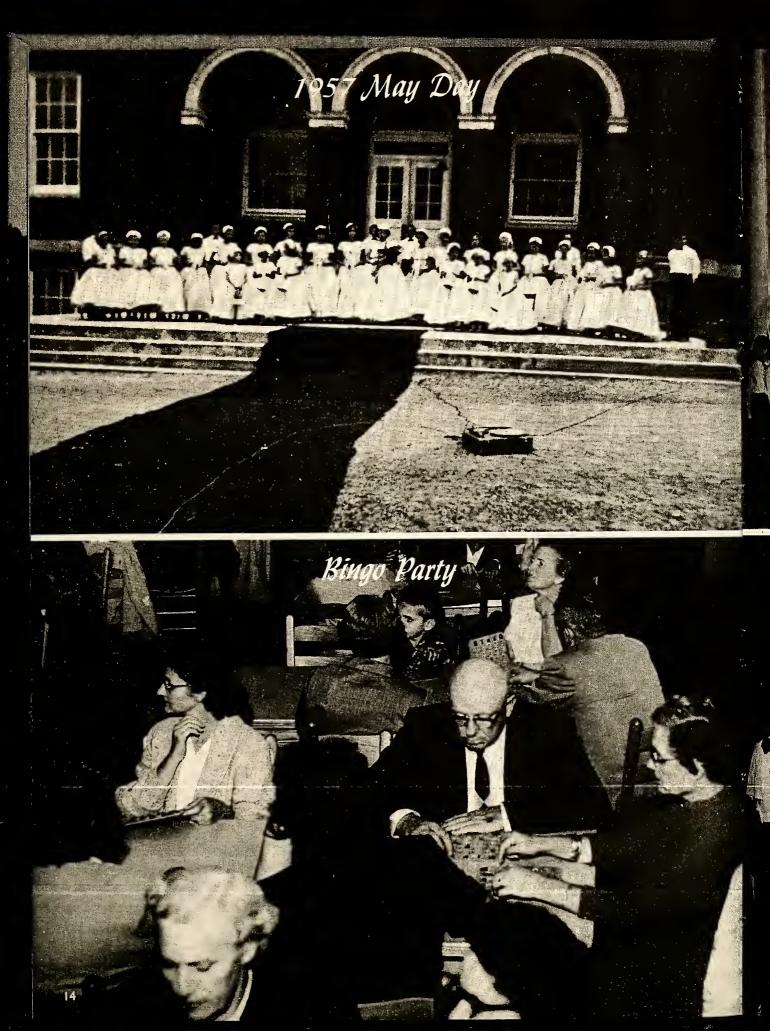

benefit of the children from Dixie, Pleasant Hill, Powells, Oakdale, Nobles Mill, Progress, Oak Grove, and Juvenile Schools. Two additional classrooms were added in 1938. This building now contains facilities for both the grammar and high school grades. The primary building was built in 1951 to relieve the crowded conditions.

Athletics became a vital part of the school curriculum and a gymnasium was built in 1951 for the physical education program.

Our West Edgecombe has grown from 193 to 1,150 students directed by 41 faculty members. Plans are underway for an additional building program in the future.

- Lunchroom, Eighth Grades, and Home Economics Department.
- 2 Gymnasium.
- 3 Primary Department.
- 4 Agriculture Department.
- 5 Grammar Grades and High School.

· · ·

5







· · ·













\* . .

# Senior Class Officers

,



## JERRY STEIN

Glee Club 1, 3, 4; Science Club 1-4, Officer 2; Beta Club 2-4; Student Council 2, 3; FFA 1, 2, Officer 2; Wescomb Staff 4; Bus Driver 4; Class President 4; Baseball 1-4; Basketball 1-4; French Club 3; Marshal 3.

## CAROLYN PROCTOR

Science Club 1-4; FHA 1; Glee Club 2; 4-H Club 1-4; French Club 3; Library Club 4.

### ROBERT PROCTOR

Glee Club 1, 2; Science Club 1-4, Officer 2; Student Council 1-4; Mr. West Edgecombe 1; Basketball 1-4, Co-Captain 3, 4; Baseball 1-4; FFA 1, 2; Secretary-Treasurer of Senior Class 4; Beta Club 2-4; Marshal 3; French Club 3; Wescomb Staff 2, 3, 4, Business Manager 4; All-Conference Basketball Team 3; Boys' State 3.

ARLENE PRIDGEN Glee Club 1, 2, 4; 4-H Club 3; Library Club 1-4, Officer 3.