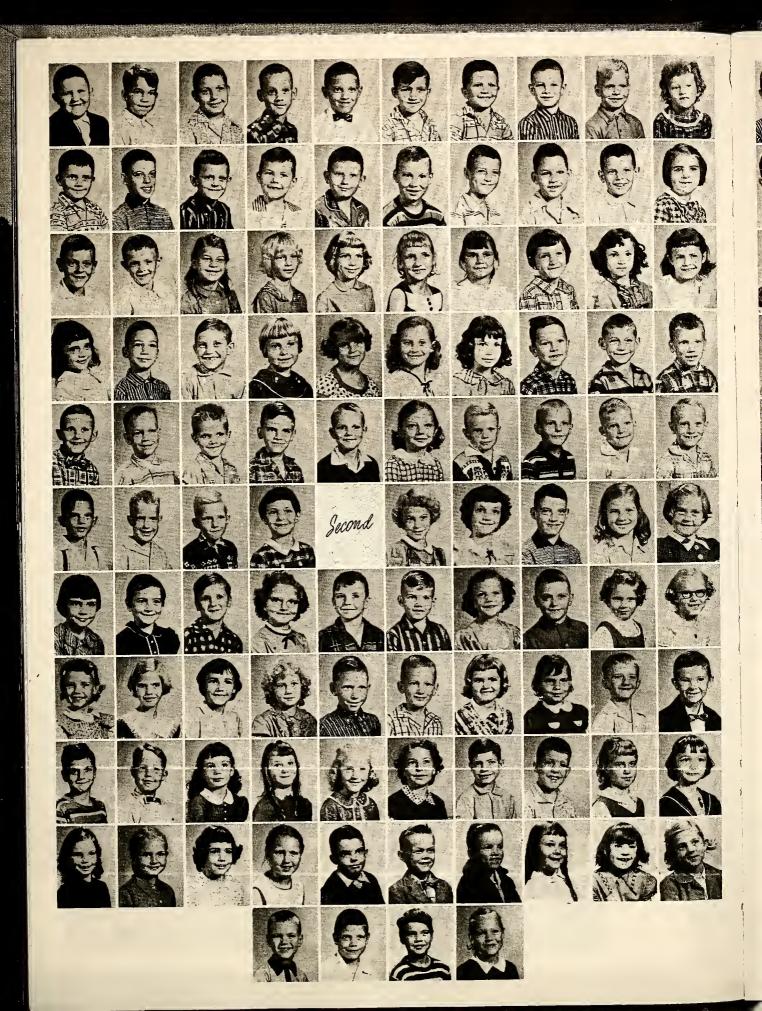

MRS. ETHEL WARRING TON East Carolina College Second Grade MRS. MYRTLE BRAKE Atlantic Christian College East Carolina College Second Grade

> MRS. MARIE MANGUM East Carolina College Second Grade

MISS ANNIE MEARS Woman<sup>\*</sup>s College Wake Forest Atlantic Christian College Third Grade