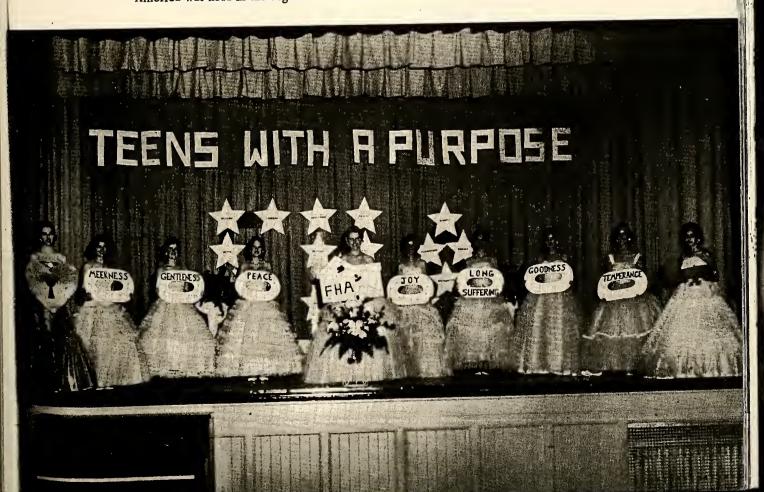

Ann Land Jimmy Rowe Penny Williams Rene Steiner

Barbara Peele William Taylor Anne Breedlove Harry House

Mary Brown Tommy Colbert Marie Britt Carolyn Johnston

The District I Rally of the North Carolina Association of the Future Homemakers of America was held in the high school auditorium October 11, 1958.