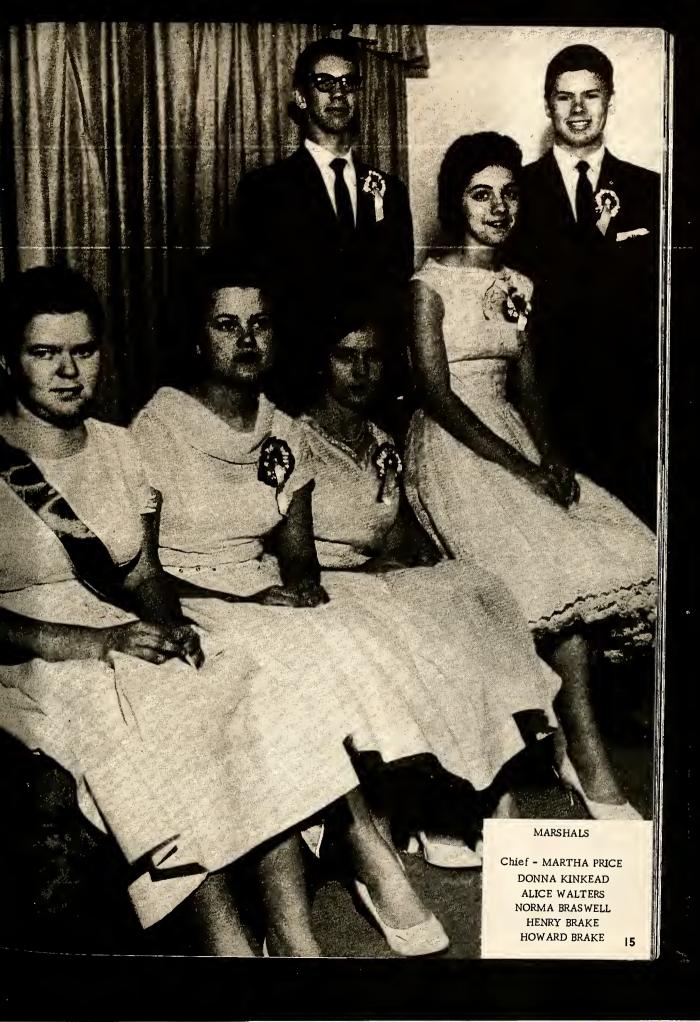

MARTHA PRICE
Chief Marshal 3; Beta Club 2-4; Science
Club 2; 4-H Club 1; We Hi Staff 3; FHA
1-2; Library Club 3, 4; Class Officer 2,
3; Student Council 1.

ROBERT QUINCY
Class Officer 2; Teen-Age Driving Rodeo 3; FFA 1-2, Officer 1,2; Superlative 4; Wescomb 4; We Hi Staff 4; Glee Club 1-2; Science Club 2-4; Bus Driver 4, Substitute 3.