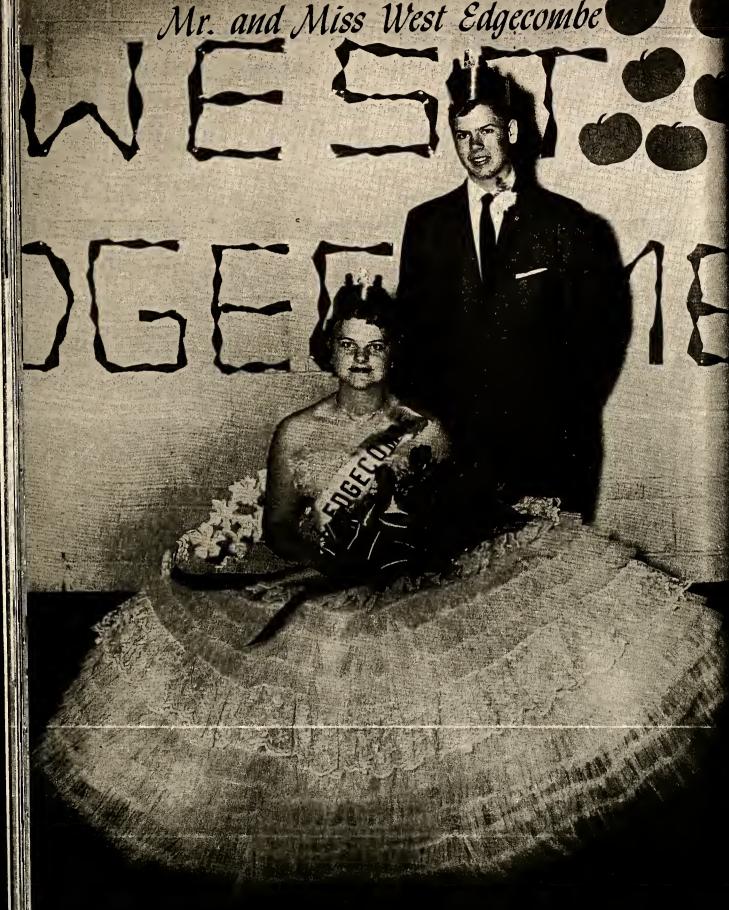

nn Land Jimmy Rowe Penny Williams Rene Steiner

Barbara Peele William Taylor Anne Breedlove Harry House

Mary Brown Tommy Colbert Marie Britt Carolyn Johnston





The District I Rally of the North Carolina Association of the Future Homemakers of America was held in the high school auditorium October 11, 1958.











MRS. PARKER MISS BATTS MRS. MORGAN MRS. CAUSEY

MRS. MANGUM MRS. WARRINGTON MRS. BRAKE MRS. THURMOND

MISS CARRAWAY MISS KNIGHT MISS MEARS MISS WILSON

MISS WORSLEY
MRS. JACOCKS
MRS. EAKIN
MRS. THOMPSON

MRS. GORHAM MRS. HERRINGTON MR. FREEMAN MRS. BARKLEY

MRS. PAGE MRS. BONE MISS BONE MRS. PEED

MRS. TEAGUE
MRS. WEBB
MISS PROCTOR
MRS. GREATHOUSE





































### This is your year...











... at West Edgecombe



Mr. and Miss West Edgecombe











# Annual Staff

Editor



Business Manager
HOWARD BRAKE

Sponsor

LYNETTE MANGUM





We-Hi Staff







NORMA BRASWELL

Sponsor
LOUISIANNA HURDLE







Student











Vice President - - - - - LINDA MOSELEY

Secretary - - - - - - - PATSY DAVIS



## Council



















#### Officers

Accompanists

VIRGINIA BRAKE

PATRICIA LYNCH



President
PATSY DAVIS

Vice President
BETTY JO HERRING

Secretary

JACKIE KINKEAD

Reporter
PATSY EDWARDS

Treasurer
DIANE EDMONDSON





#### Officers



President

Vice President

Secretary

JACKIE LAMM ELMER LEE TAYLOR BARBARA WRENN JEAN BRAKE

Reporter

Song Leader

Recreational Leader PATSY DAVIS HENRY BRAKE



J. H. A.S



Officers

Braswell Memorial Library 727 North Grace Street Rocky Mount, NC 27804



Song Leader PATSY DAVIS Histor