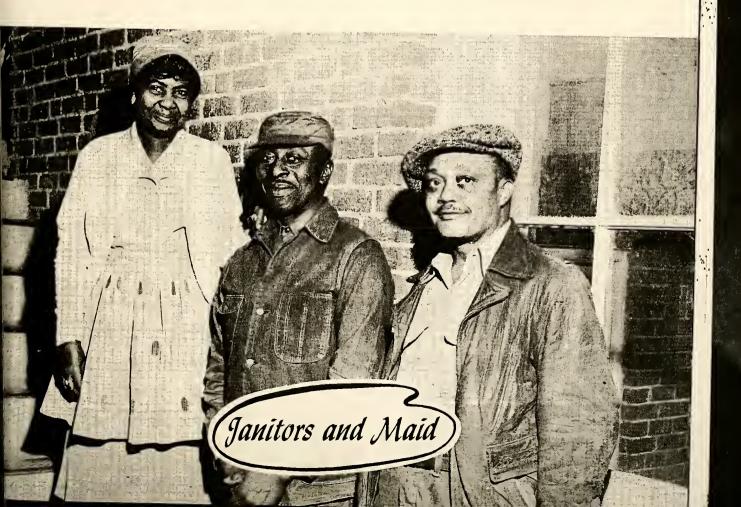

Administration

Section of the sectio

This book is designed to present a general idea of the student life at west by combe from the class of '71 through the class of '59. We hope that all of our trade have received mental and moral reinforcements this year that will prove be reliable them throughout their lives. Our sincere congratulations has easy led to the sent for their many worthwhile accomplishments, and we hope that the time they have so in West Edgecombe has been pleasant and that the know 1500 and understanding the have gained will serve them well in all the years ahead.