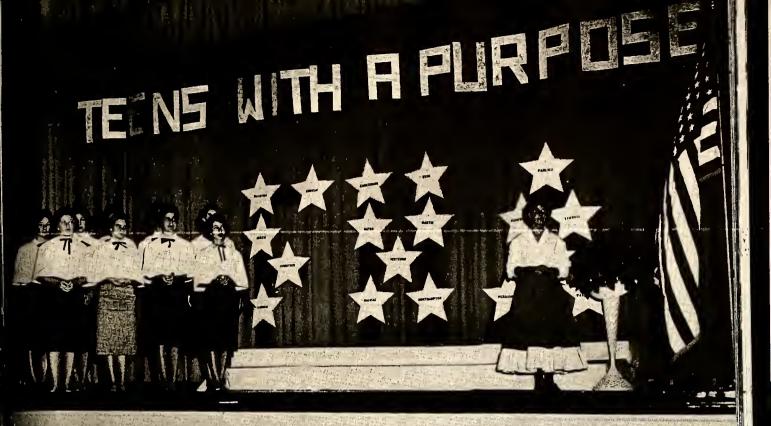

Ann Land Jimmy Rowe Penny Williams Rene Steiner

Barbara Peele William Taylor Anne Breedlove Harry House

Mary Brown Tommy Colbert Marie Britt Carolyn Johnston

The District I Rally of the North Carolina Association of the Future Homemakers of America was held in the high school auditorium October 11, 1958.