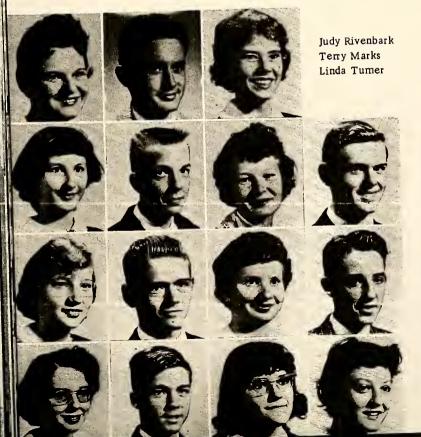

# "Young at Heart"

Minnie Raynor James Ward Alice Waters James Daughtridge Donna Kinkead

Henry Brake Lou Moore George Taylor Martha Price Howard Brake

Norma Braswell Raymond Ervin Betty Jo Herring James Woodall Patsy Edwards

Richard Flood Patricia Lynch Bobby Quincy Thad Stein Ray Gay

Mascots

Lynnie Sullivan