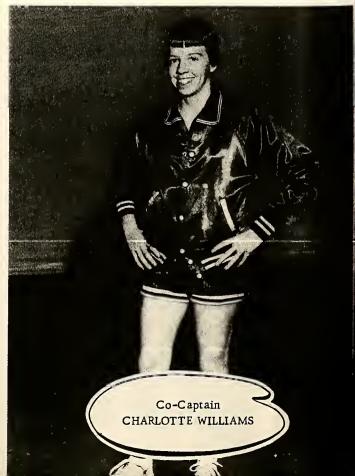

JOHN BURGESS
Basketball 1,2,3, Junior Varsity 1,2;
Basketball Camp 1; Baseball 1; Wescomb Staff 4; We Hi 4; 4-H Club 1-4;
FFA 1,2,4; Bus Driver 3,4, Substitute 2.

CHARLOTTE WILLIAMS

Beta Club 2,3,4, Officer 4; Annual

Staff 3,4; Bus Driver 4, Substitute 3;

Class Officer 2,3; Basketball 1-4; Glee

Club 1-4; Science Club 2; Student

Council 1-4, Officer 4; Superlative 4.

JAMES DAUGHTRIDGE
Bus Driver 4, Substitute 3; Glee Club 1;
Science Club 4; FFA 1-4; 4-H 1-4,