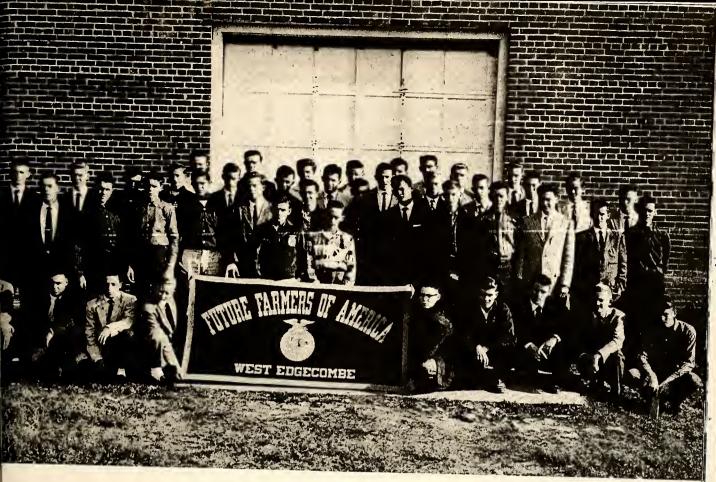

# F. F. A.

President - - - - - - - - GEORGE POWELL
Vice President - - - - - - GEORGE HERRON
Treasurer - - - - - - MERVIN JENKINS
Secretary - - - - - - CONWAY CALHOUN
Reporter - - - - - - PHILIP BROWN
Sentinel - - - - - - JIMMY MOSELEY
Advisor - - - - - MR. LANGFORD