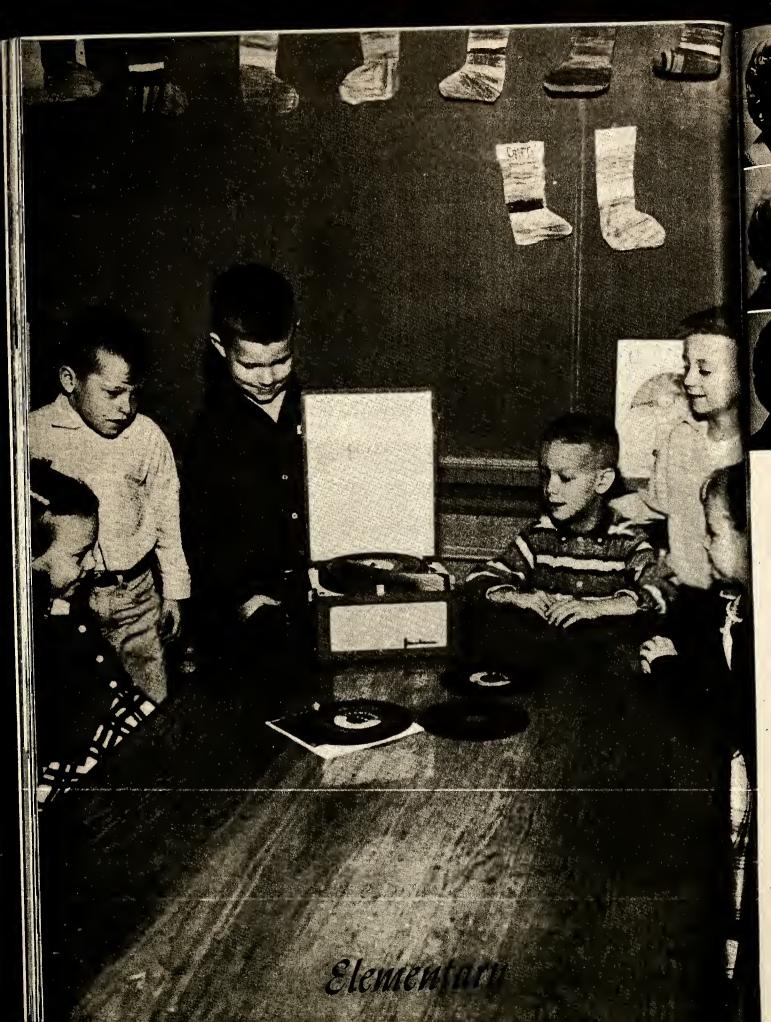

Administration

Section of the sectio

This book is designed to present a general idea of the student life at west by combe from the class of '71 through the class of '59. We hope that all of our trade have received mental and moral reinforcements this year that will prove be reliable them throughout their lives. Our sincere congratulations has easy led to the sent for their many worthwhile accomplishments, and we hope that the time they have so in West Edgecombe has been pleasant and that the know 1500 and understanding the have gained will serve them well in all the years ahead.