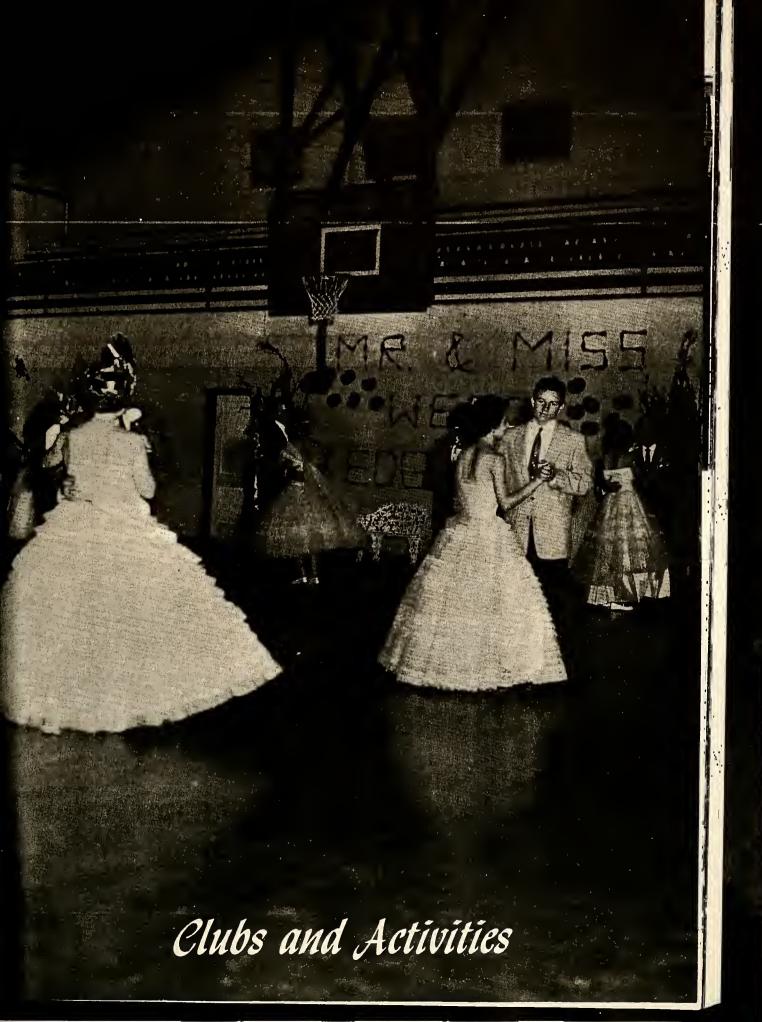

and Jimmy Rowe Penny Williams Rene Steiner

Barbara Peele William Taylor Anne Breedlove Harry House

Mary Brown Tommy Colbert Marie Britt Carolyn Johnston





The District I Rally of the North Carolina Association of the Future Homemakers of America was held in the high school auditorium October 11, 1958.











MRS. PARKER MISS BATTS MRS. MORGAN MRS. CAUSEY

MRS. MANGUM MRS. WARRINGTON MRS. BRAKE MRS. THURMOND

MISS CARRAWAY MISS KNIGHT MISS MEARS MISS WILSON

MISS WORSLEY
MRS. JACOCKS
MRS. EAKIN
MRS. THOMPSON

MRS. GORHAM MRS. HERRINGTON MR. FREEMAN MRS. BARKLEY

MRS. PAGE MRS. BONE MISS BONE MRS. PEED

MRS. TEAGUE
MRS. WEBB
MISS PROCTOR
MRS. GREATHOUSE





































### This is your year...











... at West Edgecombe



Mr. and Miss West Edgecombe











# Annual Staff

Editor



Business Manager
HOWARD BRAKE

Sponsor

LYNETTE MANGUM





We-Hi Staff







NORMA BRASWELL

Sponsor
LOUISIANNA HURDLE







Student











Vice President - - - - - LINDA MOSELEY

Secretary - - - - - - - PATSY DAVIS



## Council



















#### Officers

Accompanists

VIRGINIA BRAKE

PATRICIA LYNCH



President
PATSY DAVIS

Vice President
BETTY JO HERRING

Secretary

JACKIE KINKEAD

Reporter
PATSY EDWARDS

Treasurer
DIANE EDMONDSON





#### Officers



President

Vice President

Secretary

JACKIE LAMM ELMER LEE TAYLOR BARBARA WRENN JEAN BRAKE

Reporter

Song Leader

Recreational Leader PATSY DAVIS HENRY BRAKE



J. H. A.S



Officers

Braswell Memorial Library 727 North Grace Street Rocky Mount, NC 27804



Song Leader PATSY DAVIS Historian