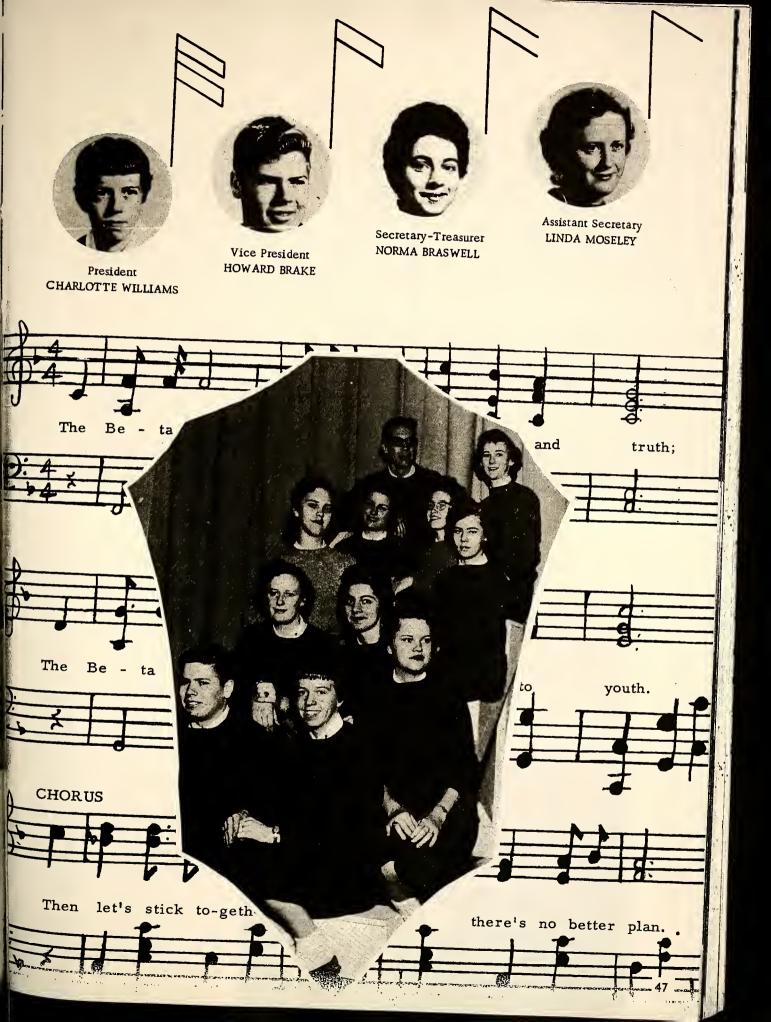

MRS. EVELYN JONES MRS. CHARLOTTE FORREST MISS PATSY MOORE

MRS. MARJORIE BYRUM MRS. THERESA BROWN MR. FRED LANGFORD

MRS. CORNELIA DOZIER

Senior Class Officers

President - - - HOWARD BRAKE
Vice President - - - HENRY BRAKE
Secretary - - - ALICE WALTERS
Treasurer - - - NORMA BRASWELL

President - - - - - - - - - JAMES STOCKS

Vice President - - - - - - CAROLE BROWN

Secretary - - - - - - - - - - ANN BATTS

Reporter - - - - - - - - - - JUDY BIGGS

Treasurer - - - - - - - - JACKIE LAMM

Assistant - - - - - - JEANNIE HUDSPETH