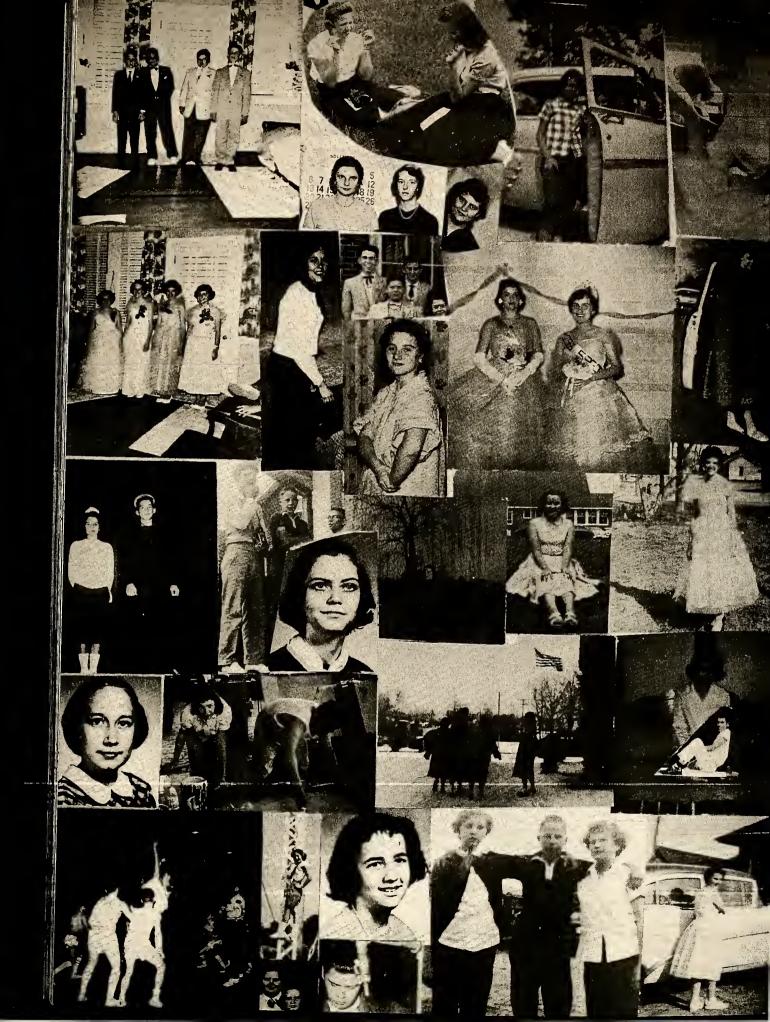

# "Young at Heart"

Minnie Raynor James Ward Alice Waters James Daughtridge Donna Kinkead

Henry Brake Lou Moore George Taylor Martha Price Howard Brake

Norma Braswell Raymond Ervin Betty Jo Herring James Woodall Patsy Edwards

Richard Flood Patricia Lynch Bobby Quincy Thad Stein Ray Gay

Mascots

Lynnie Sullivan