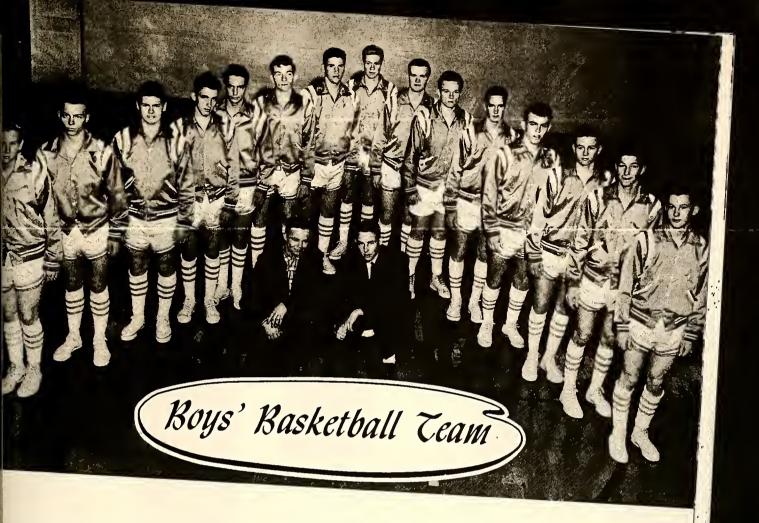

#### 1958 EDGECOMBE COUNTY CHAMPIONS

Coach Byrum

# W.E. Wildcats

**EDMONDSON** 

| West Edgecombe | 15 | Benvenue        | 2  |
|----------------|----|-----------------|----|
| West Edgecombe | 0  | Benvenue        | _3 |
| West Edgecombe | 3  | South Edgecombe | 2  |
| West Edgecombe | 7  | Red Oak         | 6  |
| West Edgecombe | 5  | North Edgecombe | 3  |
| West Edgecombe | 22 | North Edgecombe | 1  |
| West Edgecombe | 5  | Woodland        | 1  |
| West Edgecombe | 3  | Woodland        | 0  |
| West Edgecombe | 1  | Gatesville      | 2  |

The West Edgecombe Wildcats, coached by Mr. Kelly Byrum, played nine games, winning seven while losing only two. The Wildcats beat Woodland 5-1 and 3-0 to win the District semi-finals. However, in the District finals, the Wildcats lost to Gatesville by a score of 2-1.