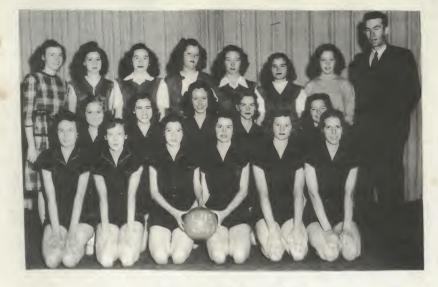

SOPHOMORE CLASS

FUTURE HOMEMAKERS OF AMERICA

FUTURE FARMERS OF AMERICA

FRESHMAN CLASS

GIRLS' BASKETBALL TEAM

## Forwards

Edna Hawley, Captain Ann Bell Jo Ann Blake Peggy Barnes Cora Alice Bass Marie Boswell Sara Ann Blalock Aretus Keen Ida Mae Bell

### Guards

Minnie Ruth Murray Charlotte Lucas Lleanor Gray Hawley Beulah Tedder Christine Murray Irene Murray Elaine Williamson Mozelle Thorne Gloria Gray Sasser

### G. A. McClenny, Coach

| Kenly214 Lucama35          | Rock Ridge18              |
|----------------------------|---------------------------|
| Micro25<br>Lucama1+3       | Black Creek15<br>Lucama24 |
| Corinth-Holder42           | Fremont2l-<br>Lucama20    |
| Fremont35                  | Sarotoga20<br>Lucama27    |
| Stantonsburg14<br>Lucama12 | Gardners15<br>Lucama33    |