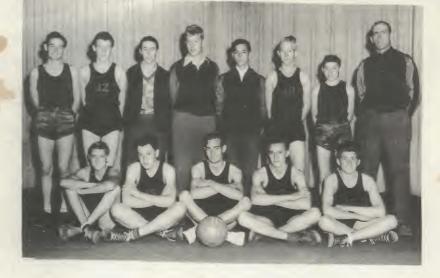

### BOYS' BASKETBALL TEAM

Billy Lamm Gerald Lamm Billy Pittman Francis Raper Eston Smith Leo Bass Marvin Edwards Edward Hales Donald Raper Clarence Boyette

Paul Davis, Jr.---Captain Allen Boswell, ---- Coach

| Kenly33                   | Rock Ridge12  |
|---------------------------|---------------|
| Lucama21                  | Lucama37      |
| Pine Level30              | Black Creek15 |
| Lucama26                  | Lucama24      |
| Fremont35                 | Fremont37     |
| Lucama20                  | Lucama24      |
| Stantonsburg8<br>Lucama15 | Kenly2h       |