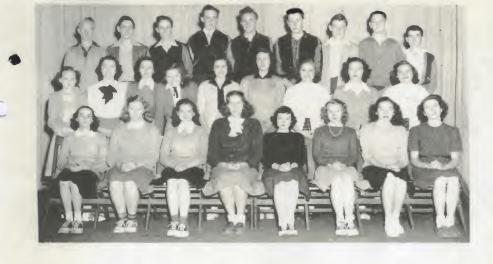

# MENBERS

First row:

Sara Lucas
Janice Parrish
Sybil Barnes
Ann Bell
Eva Kate Capps
Frances Barnes
Charlotte Lucas
Dolores Mirby

Second row:

Emogene Turner
Jo Ann Blake
Berta Lucas
Peggy Barnes
Cora Alice Bass
Blaine Williamson
Trene Murray
Beulah Tedder
Christine Murray

Third row:

Billy Fittman
Everatte Whitley
Tom Lucas
Gene Lamm
Eston Smith
Paul Davis, Jr.
Donald Lamer
Rudolph Lyan:
James T. Lamn

EDNA HAWLEY

055

FILL JOH, SOU

DUSTR STURM

SMAZE LITTE

MARGARUF TICKS