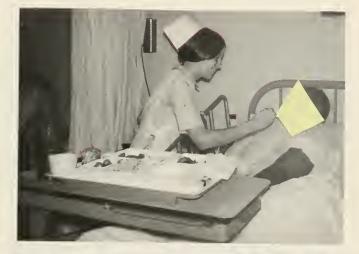

#### STUDENT NURSE

Between the nervous innocence of entrance exams and a dozen red roses on an all white uniform, is a student nurse.

Student Nurse — patient's love her, doctors tolerate her, surgeons scream at her, instructors hide from her, head nurses ignore her, boyfriends pray for her, and heaven helps her.

Student Nurse — No one can give nine complete baths, five Fleets enemas, one hundred twentythree injections, lose seven Bic pens, empty eighteen bedpans, take twenty-five A.M. TPR's, and emotionally support seventeen women patient's in one day and still get along with her roommate.

Student Nurse – she is so darling with Demerol in her hair, Solu-B down her pinafore, hot coffee on her shoes, bathroom tissue in her pocket, fruitgum on her medicine tray, and Betadine nail polish.

No one on earth loves weekends more, has such an enormous appetite, gets blamed for so many things, faces so many empty mailboxes, and still tolerate round pieces of "meat" for dinner.