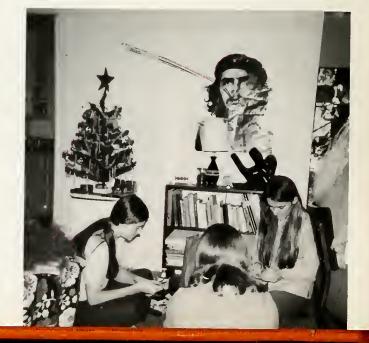

#### Orientation

Most people today use the cliche "times are changing", and so they are. However, there is one known exception at Baptist each September. All the new Freshmen coming in are no different than the ones the year before. The onlooker is still amazed at the bustling energy and inborn excitement of the new class as the members register for the coming year, carry in all their belongings, and still manage to greet everyone with a smile and a tear.

#### Picnic

Tradition has it that the first day in September that all classes are at school there has been a "getto-gether" picnic at Miller Park. Each year there is food, entertainment, and a lot of "rapping". The picnic has always been a success. How could it be anything but when there is so much warmth and friendliness between students, entertainers, and even faculty!