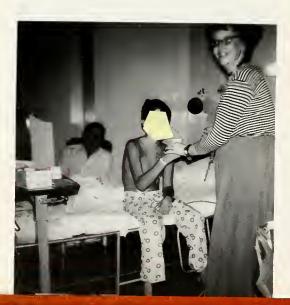

#### STUDENT NURSE

Between the nervous innocence of entrance exams and a dozen red roses on an all white uniform, is a student nurse.

Student Nurse — patient's love her, doctors tolerate her, surgeons scream at her, instructors hide from her, head nurses ignore her, boyfriends pray for her, and heaven helps her.

Student Nurse — No one can give nine complete baths, five Fleets enemas, one hundred twentythree injections, lose seven Bic pens, empty eighteen bedpans, take twenty-five A.M. TPR's, and emotionally support seventeen women patient's in one day and still get along with her roommate.

Student Nurse – she is so darling with Demerol in her hair, Solu-B down her pinafore, hot coffee on her shoes, bathroom tissue in her pocket, fruitgum on her medicine tray, and Betadine nail polish.

No one on earth loves weekends more, has such an enormous appetite, gets blamed for so many things, faces so many empty mailboxes, and still tolerate round pieces of "meat" for dinner.