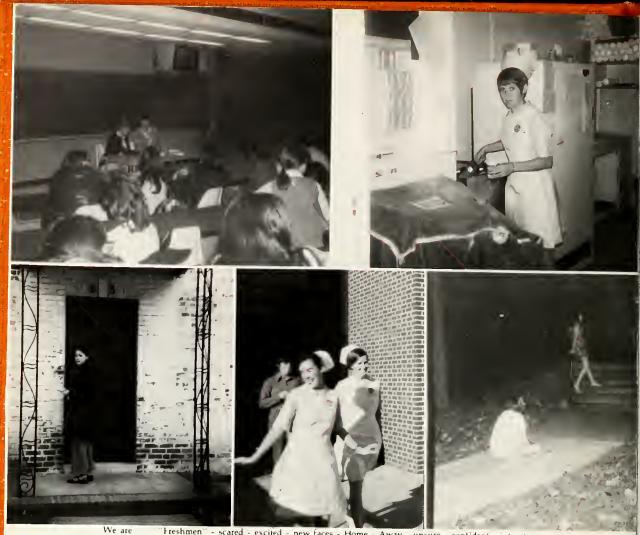

Debbie Whiteneck

Rose Wilcox

Sandra Wiles

Cindy Wilson

Cathy Worrell

Dawn Young

We are "Freshmen" - scared - excited - new faces - Home - Away - unsure - confident - intro to Anatomy and Physiology - and "Joe Cool" - Fundamentals 1, 11, and 111 - new, fresh uniforms - white, crisp caps - stiff, heavy Clinics - Hospital - "communication" - tears - laughter - ups - downs - labs and more labs - boring - interested - making beds - apartment living - roommates - friends - vital signs meds - papers - injections. . ouch! - library - I.V.'s - lounge - Chemistry - alone - together Self-Discovery.

#### Orientation

Most people today use the cliche "times are changing", and so they are. However, there is one known exception at Baptist each September. All the new Freshmen coming in are no different than the ones the year before. The onlooker is still amazed at the bustling energy and inborn excitement of the new class as the members register for the coming year, carry in all their belongings, and still manage to greet everyone with a smile and a tear.