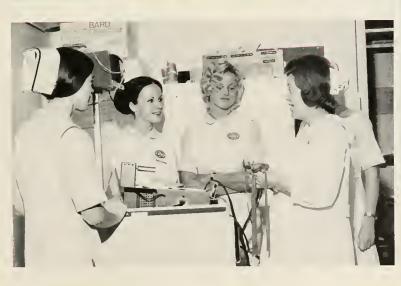

### Juniors Finish the Year With Medical-Surgical Nursing IV Under the Supervision of

Mrs. Patricia MacMurdo R.N., B.S.N. University of Alabama

> Mrs. Jane Rampulla R.N., B.S.N Lenoir Rhyne College

> > Guiding students with ... EKG's ... Monitors ... ICU