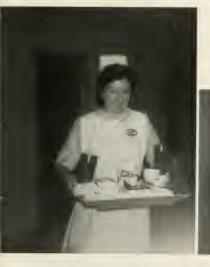

#### STUDENT NURSE

Between the nervous innocence of entrance exams and a dozen red roses on an all white uniform, is a student nurse.

Student Nurse — patient's love her, doctors tolerate her, surgeons scream at her, instructors hide from her, head nurses ignore her, boyfriends pray for her, and heaven helps her.

Student Nurse — No one can give nine complete baths, five Fleets enemas, one hundred twentythree injections, lose seven Bic pens, empty eighteen bedpans, take twenty-five A.M. TPR's, and emotionally support seventeen women patient's in one day and still get along with her roommate.

Student Nurse – she is so darling with Demerol in her hair, Solu-B down her pinafore, hot coffee on her shoes, bathroom tissue in her pocket, fruitgum on her medicine tray, and Betadine nail polish.

No one on earth loves weekends more, has such an enormous appetite, gets blamed for so many things, faces so many empty mailboxes, and still tolerate round pieces of "meat" for dinner.