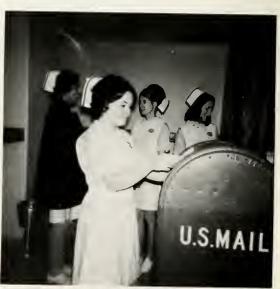

You can always depend on Paula Ross, even if it is to hold up the U.S. mail.

The outstanding qualities of Mary Lynn Copeland are indicative of her future success. Next year she may be janitor.

The striking good looks of Jane Davis catch the eye of her fellow students and earn for her the title of MOST ATTRACTIVE.