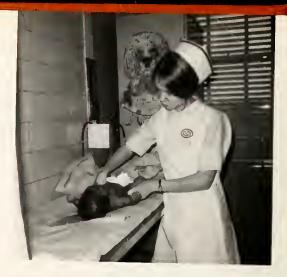

91

Fundamentals of Nursing bedmaking ... baths ... communications ... history ... injections ... asepsis ... body mechanics ...

Mrs. Carolyn Ashburn R.N., B.S.N., M.S. Wake Forest University

Mrs.Mary Knight R.N., B.S.N. Duke University