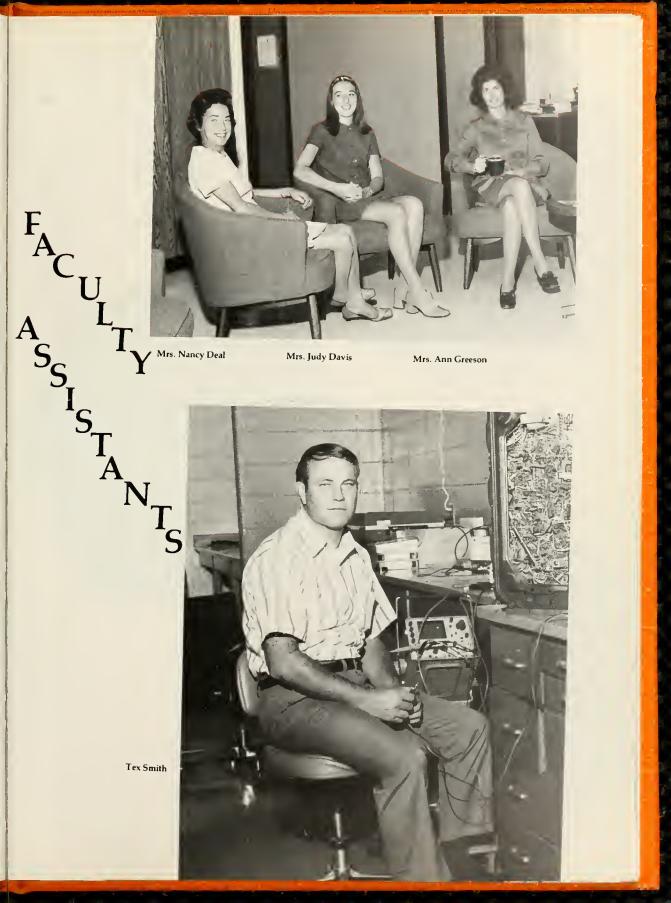

## Juniors Specialize in Medical Surgical Nursing II Under the Direction of

Sharing with students the emotional packed experience of nursing cancer patients.

Mrs. Alice Johnson, R.N., B.S.N. Winston-Salem State University

Teaching total aspects of hospitalized and out-patient needs.

> Mrs. Rebecca Powell, R.N., B.S.N. Medical College of Virginia

... and In Medical-Surgical Nursing III with ...

Rehabilitation in Orthopedic and Neurological

Nursing

Mrs. Patsy Bevis R.N., B.S.N. Florida State University

> Mrs. Carol Boles R.N., B.S.N. University of North Carolina

> > rotation to Whitaker Care traction neuro exams crutch walking

Mrs. Carol Henry R.N., B.S.N Winston-Salem State University