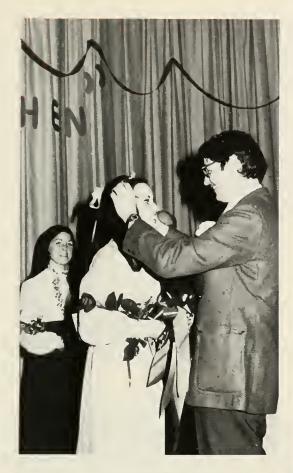

#### Student Nurse Of the Year

Each year the school picks a student nurse that exemplifies the utmost of the "typical" Student Nurse. This is an honor to hold and to behold. This year Darlene Whitaker, a junior student, received this honor. Darlene moved on to represent our school in the District #5 Student Nurses Association of North Carolina, where she again "walked away" with the title of Student Nurse of the year. She then went to state competition and received many honorable mentions. Some of Darlene's various hobbies include studying, dating, sports and all those really "fun" things. We are very glad to be represented by this vivacious, young and beautiful American. Keep it up, Darlene!