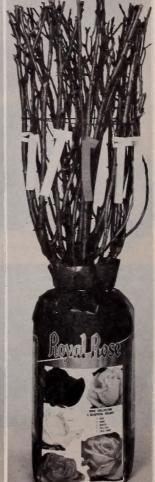

## TO DISPLAY FOR DORMANT SALE, ORDER PACKAGED PATENTED ROSEBUSHES

Patented Varieties, 6 of a kind, cases of 18, Ranch House green foil, your choice of varieties. Cost: Retail each, less 40%, truckload freight allowed or LTL pooled truck distribution point nearest you if delivery time can be reduced materially. Also, order the L-F Assortments below.

## MIXED CASES OF 24 RANCH HOUSE — GREEN & SILVER

| Order                           |         |         | Order                               |           |
|---------------------------------|---------|---------|-------------------------------------|-----------|
| L-F-A                           | Each    | Retail  |                                     |           |
| 2 Mirandy, dark red             | .\$2.25 | \$4.50  | 2 John S. Armstrong, red\$3.        | 50 \$7.00 |
| 2 Christion Dior, big new red   |         | 7.00    | 2 Chrysler Imperial, dark red 2     | 50 5.00   |
| 2 Starfire, Flame grandiflora   |         | 5.00    | 2 Cherry Glow, cherry red 2.        | 50 5.00   |
| 2 Kordes Perfecta, edged red    | . 3.00  | 6.00    | 2 Pink Parfait, light 3.1           | 00 6.00   |
| 2 Hawaii, orange-peach          | . 3.50  | 7.00    | 2 White Knight, snowy 2             |           |
| 2 Pink Frost, large fragrant    | . 2.50  | 5.00    | 2 Pink Frost, large pink HT 2       | 50 5.00   |
| 2 Tiffany, tall pink            | . 2.75  | 5.50    | 2 Queen Elizabeth, large            |           |
| 2 Peace, yellow                 | . 2.50  | 5.00    | pink grandiflora2.                  | 50 5.00   |
| 2 Lemon Chiffon, early fragrant | . 2.50  | 5.00    | 2 Peace, yellow                     |           |
| Yellow Rose of Texas            |         |         | 2 Lemon Chiffon, fragrant 2.        | 50 5.00   |
| 2 Mojave, tall orange           | . 2.75  | 5.50    | The Yellow Rose of Texas            |           |
| 2 Golden Showers Cl             |         | 5.00    | 2 Montezuma, orange grandiflora 2.7 | 75 5.50   |
| 2 Cl. Crimson Glory, big red    | 2.75    | 5.50    | 2 Dream Girl Climber, pink 2.2      | 25 4.50   |
| 2 Golden Showers Climber        | 2.50    | 5.00    | 2 Spartan, orange floribunda 2.     | 00 4.00   |
| TOTAL RETAIL                    |         | \$66.00 | TOTAL RETAIL                        | \$62.50   |
| COST                            | \$39.60 | 0       | COST\$3                             | 7.50      |

# DISPLAY SALES AIDS FREE With Orders

 Color variety label and plant description on each package.

 Extra color illustrations, for poster, window or counter display included free when requested.

3. Ranch House, Royal
Rose and Arp Pecan
newspaper mat service for advertising
layouts, headings and
illustrations, available free.