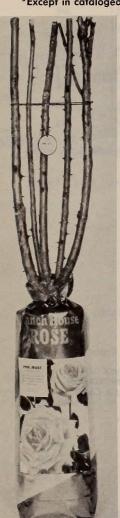

## TO DISPLAY FOR DORMANT SALE, ORDER PACKAGED PATENTED ROSEBUSHES

Patented Varieties, 6 of a kind, cases of 18, Ranch House green foil, your choice of varieties. Cost: Retail each, less 40%, truckload freight allowed or LTL pooled truck distribution point nearest you if delivery time can be reduced materially. Also, order the L-F Assortments below.

## MIXED CASES OF 24 RANCH HOUSE — GREEN & SILVER

| Order                           |         |         | Order                               |           |
|---------------------------------|---------|---------|-------------------------------------|-----------|
| L-F-A                           | Each    | Retail  |                                     |           |
| 2 Mirandy, dark red             | .\$2.25 | \$4.50  | 2 John S. Armstrong, red\$3.        | 50 \$7.00 |
| 2 Christion Dior, big new red   |         | 7.00    | 2 Chrysler Imperial, dark red 2     | 50 5.00   |
| 2 Starfire, Flame grandiflora   |         | 5.00    | 2 Cherry Glow, cherry red 2.        | 50 5.00   |
| 2 Kordes Perfecta, edged red    | . 3.00  | 6.00    | 2 Pink Parfait, light 3.1           | 00 6.00   |
| 2 Hawaii, orange-peach          | . 3.50  | 7.00    | 2 White Knight, snowy 2             |           |
| 2 Pink Frost, large fragrant    | . 2.50  | 5.00    | 2 Pink Frost, large pink HT 2       | 50 5.00   |
| 2 Tiffany, tall pink            | . 2.75  | 5.50    | 2 Queen Elizabeth, large            |           |
| 2 Peace, yellow                 | . 2.50  | 5.00    | pink grandiflora2.                  | 50 5.00   |
| 2 Lemon Chiffon, early fragrant | . 2.50  | 5.00    | 2 Peace, yellow                     |           |
| Yellow Rose of Texas            |         |         | 2 Lemon Chiffon, fragrant 2.        | 50 5.00   |
| 2 Mojave, tall orange           | . 2.75  | 5.50    | The Yellow Rose of Texas            |           |
| 2 Golden Showers Cl             |         | 5.00    | 2 Montezuma, orange grandiflora 2.7 | 75 5.50   |
| 2 Cl. Crimson Glory, big red    | 2.75    | 5.50    | 2 Dream Girl Climber, pink 2.2      | 25 4.50   |
| 2 Golden Showers Climber        | 2.50    | 5.00    | 2 Spartan, orange floribunda 2.     | 00 4.00   |
| TOTAL RETAIL                    |         | \$66.00 | TOTAL RETAIL                        | \$62.50   |
| COST                            | \$39.60 | 0       | COST\$3                             | 7.50      |

## PAPERSHELL PECAN TREES TO DISPLAY FOR SALE

Better Looking, Faster Selling, Longer Lasting, Machine Pre-packaged. The Arp Tree Packer, like the Arp Rose Packer, is original in design and construction.