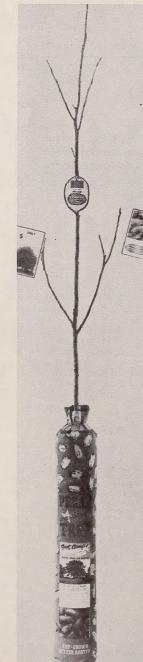

## PAPERSHELL PECAN TREES TO DISPLAY FOR SALE

Better Looking, Faster Selling, Longer Lasting, Machine Pre-packaged. The Arp Tree Packer, like the Arp Rose Packer, is original in design and construction.

#### THE ARP B-2 PECAN PACK

Two-In-One, colorful bundle of 2 Papershell Varieties of grafted pecan trees, 3 to 4 feet size, 8 units (16 trees) to the case, @ \$3.85 each, \$30.80 each case of 8 packs.

FREE POSTERS - COLOR TAGS - DIRECTIONS - ADVERTISING NEWS MATS

#### PAPERSHELL PECAN TREES — QUANTITY RATES

"Improved" Varieties, Packed For Shipment F.O.B. ARP OR TYLER, TEXAS

| SIZE<br>Height from Graft or Bud       | EACH   | 3 FOR  | 10 FOR  | 50-90<br>EACH | 100 UP<br>EACH |
|----------------------------------------|--------|--------|---------|---------------|----------------|
| 2 to 3 Ft.                             | \$2.50 | \$6.75 | \$21.95 | \$2.10        | \$2.00         |
| 3 to 4 Ft.                             | 3.00   | 8.25   | 26.95   | 2.60          | 2.50           |
| 4 to 5 Ft.                             | 3.50   | 9.75   | 31.80   | 3.10          | 3.00           |
| 5 to 6 Ft. Branched                    | 4.25   | 11.95  | 38.50   | 3.80          | 3.70           |
| 6 to 7 Ft. Branched 1 In. Caliper      | 6.00   | 17.00  | 55.00   | 5.35          | 5.25           |
| 7 to 8 Ft. Branched 11/4 In. Caliper   | 8.00   | 22.50  | 72.50   | 7.15          | 7.00           |
| 8 to 10 Ft. Branched 1 1/2 In. Caliper | 10.50  | 29.75  | 87.50   | 8.65          | 8.50           |
| 10 to 12 Ft. Branched 13/4 In. Caliper | 13.50  | 39.75  | 125.00  | 12.00         | 11.50          |
| 12 to 15 Ft. Branched 2 In. Up Caliper | 17.50  | 49.75  | 160.00  | 15.65         | 15.50          |