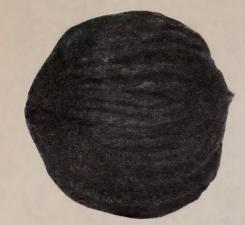

#### PAPERSHELL PECANS

**BURKETT.** A favorite of West Texas, introduced by J. H. Burkett of Clyde. Size large, shell thin, kernel plump, flavor excellent. Is one of the most popular varieties. Runs 40 nuts per pound and 55% kernel. Very healthy, regular bearer.

**DELMAS.** From Jackson County, Mississippi. Widely disseminated, size large, shell medium thin, kernel plump, quality good. Runs 45 nuts per pound and 48% kernel. Scabs in damper localities. Heavy bearing, vigorous, beautifully shaped tree.

**MAHAN.** The Giant Pecan — originated in Mississippi. Largest nut, thinnest shell, and bears when very young. May not last as long or fill as well as other pecans in some localities but is highly valued in others.

MOORE. From Jefferson County, Florida. Runs 67 nuts per pound and 49% kernel Usually prolific and one of the best commercial varieties for East. Fast growing, early maturing, medium size, thin shell.

MONEYMAKER. From Madison Parish, Louisiana. Runs 51 nuts per pound and 46% kernel. Widely disseminated; size medium. Recommended only for eastern portions of the country. Nut, well filled with rich meat, is easily cracked. Upright grower, beautiful foliage. Early and prolific.

SCHLEY. Thrifty, vigorous, "Eastern" tree originated in Jackson County, Mississippi. Long, medium to large, thin-shell nuts run 47 per pound, 61% kernel, full and plump, and richly flavored. This old, widely disseminated variety, said to be a Stuart Seedling, is only

average bearer, but commands top market price. A very high-class pecan.

**STUART.** Most widely disseminated, grown farther north than most varieties. A large, strong tree, well shaped, also originated in Jackson County, Mississippi. Good quality large nuts run 55 per pound, 44% kernel, medium-thin shell. The old and well-known papershell pecan.

**SUCCESS.** Large oblong nuts with thin shells and partitions, runs 37 per pound and 52% kernel. Full, sweet flavored, yellow, excellent quality. Strong grower, regular, heavy bearer from Stuart and Schley territory, widely used and one of the most valuable Eastern varieties.

**TEXAS PROLIFIC.** (Sometimes called **Sovereign**). Introduced by E. E. Risien, San Saba, Texas. Runs 48 nuts per pound and 54% kernel. Very prolific and widely disseminated in Texas. A very popular variety. Medium thick shell, rich kernel; heavy, early bearer, and fast growing tree.

WESTERN SCHLEY. Introduced by Guy Risien, San Saba, Texas. Runs 59 nuts per pound and 60% kernel. Thin shell and good cracking quality. Resembles the Eastern Schley very much, but probably more valuable for Texas. Very prolific and seems to do well over a wide area.