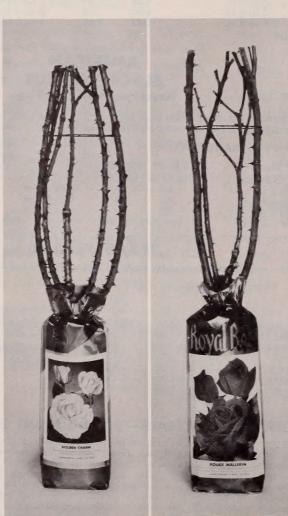

## TO DISPLAY FOR DORMANT SALE, ORDER PACKAGED PATENTED ROSEBUSHES

Patented Varieties, 6 of a kind, cases of 18, Ranch House green foil, your choice of varieties. Cost: Retail each, less 40%, truckload freight allowed or LTL pooled truck distribution point nearest you if delivery time can be reduced materially. Also, order the L-F Assortments below.

## MIXED CASES OF 24 RANCH HOUSE — GREEN & SILVER

| Order                           |         |         | Order                               |           |
|---------------------------------|---------|---------|-------------------------------------|-----------|
| L-F-A                           | Each    | Retail  |                                     |           |
| 2 Mirandy, dark red             | .\$2.25 | \$4.50  | 2 John S. Armstrong, red\$3.        | 50 \$7.00 |
| 2 Christion Dior, big new red   |         | 7.00    | 2 Chrysler Imperial, dark red 2     | 50 5.00   |
| 2 Starfire, Flame grandiflora   |         | 5.00    | 2 Cherry Glow, cherry red 2.        | 50 5.00   |
| 2 Kordes Perfecta, edged red    | . 3.00  | 6.00    | 2 Pink Parfait, light 3.1           | 00 6.00   |
| 2 Hawaii, orange-peach          | . 3.50  | 7.00    | 2 White Knight, snowy 2             |           |
| 2 Pink Frost, large fragrant    | . 2.50  | 5.00    | 2 Pink Frost, large pink HT 2       | 50 5.00   |
| 2 Tiffany, tall pink            | . 2.75  | 5.50    | 2 Queen Elizabeth, large            |           |
| 2 Peace, yellow                 | . 2.50  | 5.00    | pink grandiflora2.                  | 50 5.00   |
| 2 Lemon Chiffon, early fragrant | . 2.50  | 5.00    | 2 Peace, yellow                     |           |
| Yellow Rose of Texas            |         |         | 2 Lemon Chiffon, fragrant 2.        | 50 5.00   |
| 2 Mojave, tall orange           | . 2.75  | 5.50    | The Yellow Rose of Texas            |           |
| 2 Golden Showers Cl             |         | 5.00    | 2 Montezuma, orange grandiflora 2.7 | 75 5.50   |
| 2 Cl. Crimson Glory, big red    | 2.75    | 5.50    | 2 Dream Girl Climber, pink 2.2      | 25 4.50   |
| 2 Golden Showers Climber        | 2.50    | 5.00    | 2 Spartan, orange floribunda 2.     | 00 4.00   |
| TOTAL RETAIL                    |         | \$66.00 | TOTAL RETAIL                        | \$62.50   |
| COST                            | \$39.60 | 0       | COST\$3                             | 7.50      |

# DISPLAY SALES AIDS FREE With Orders

 Color variety label and plant description on each package.

 Extra color illustrations, for poster, window or counter display included free when requested.

3. Ranch House, Royal
Rose and Arp Pecan
newspaper mat service for advertising
layouts, headings and
illustrations, available free.