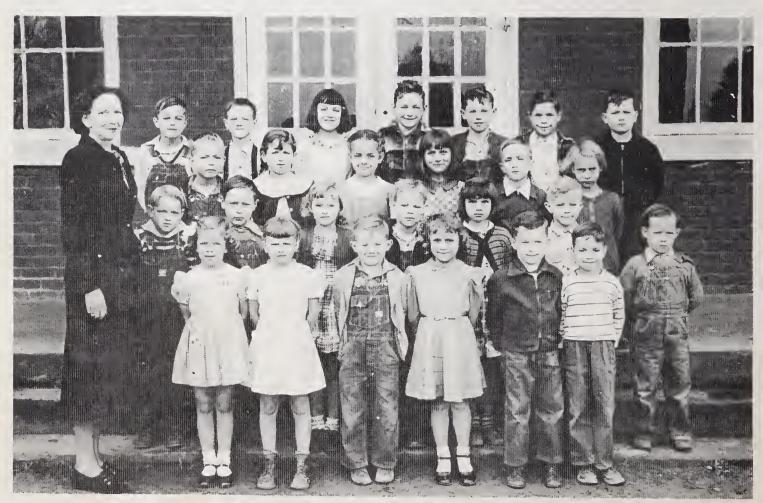

BASEBALL

JUNIOR VARSITY BASKETBALL TEAM

ELEMENTARY SCHOOL

FIRST GRADE – MRS. CLAYTON SMITH

FIRST AND SECOND GRADE - MRS. WAYNE NANCE

SECOND GRADE - MRS. J. B. GREEN, SR.

SECOND AND THIRD GRADE - MRS. R. G. HOLYFIELD