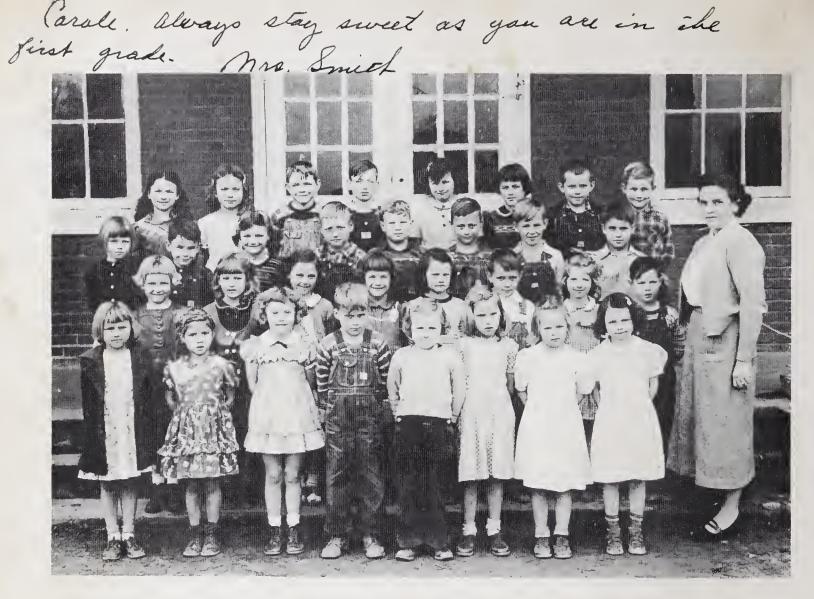

BASEBALL

JUNIOR VARSITY BASKETBALL TEAM

ELEMENTARY SCHOOL

FIRST GRADE – MRS. CLAYTON SMITH

FIRST AND SECOND GRADE - MRS. WAYNE NANCE

SECOND GRADE - MRS. J. B. GREEN, SR.

SECOND AND THIRD GRADE - MRS. R. G. HOLYFIELD