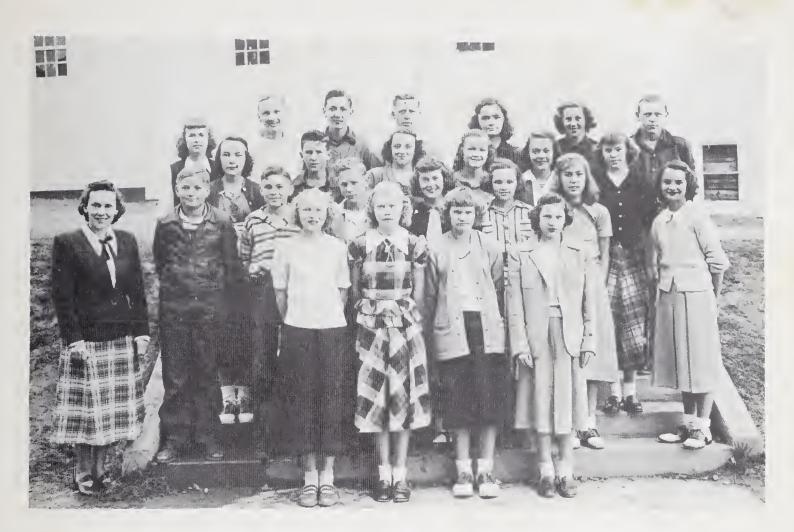

## EIGHTH GRADE - MRS. WILSON NESBITT

EIGHTH GRADE - MRS. CARROLL PERKINS MRS. O. N. SWANSON