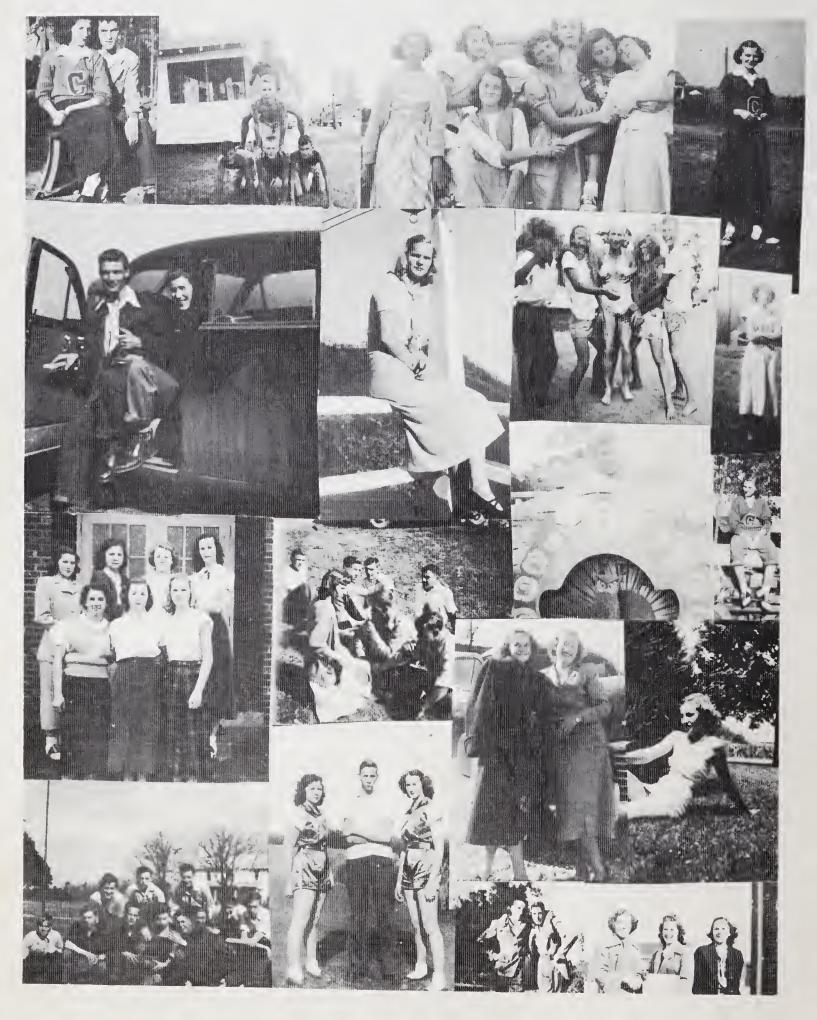

| Polly Bruner    |       |        |        |     | Treasurer  |
| Virginia D. Rei | d     |        |        |     | Reporter-  |

## JUNIORS











Edwin Atkinson Sylvia Bass Jamie Bowman Tommy Bowman









Polly Boyles Lawrence Brown Polly Bruner Jennie Bullin







Edsil Chilton Fayrene Coe Ruby Coe Rex Coe, (not pictured)









Fern Draughn Wayne Draughn Welma Fulk June Gardner









Wade Harbour Ralph Hardy Richard Johnson Halsie Lawson

## JUNIORS

Peggy McCormick Clarence Marion Jack Marion Bobby Martin

Junior Matthews Carolyn Moore Barbara O'Neal Buster O'Neal

Bobby Perkins Billy Pratt Virginia Reid Bobby Riddle

.

Billy Shore Garrett Simpson Billy Smith Rachel Stanley

Bertha Whitaker Bruce Whitaker Mary Ruth Whitaker

























## JUNIOR SNAPSHOTS





# IN MEMORIAM MARY STANLEY NINTH GRADE SOPHOMORES FRESHMEN







## TENTH GRADE – MRS. HENRY HARDING



NINTH GRADE – MRS. GEORGE REID MR. WAYNE NANCE

# SOPHOMORE FRESHMEN SNAPSHOTS





BOY SCOUTS



## GIRL SCOUTS



## EIGHTH GRADE - MRS. WILSON NESBITT



EIGHTH GRADE - MRS. CARROLL PERKINS MRS. O. N. SWANSON

## **SNAPSHOTS**





## CHEERLEADERS

## ACTIVITIES



STUDENT GOVERNMENT OFFICERS



PRESIDENTS CLUB



## BETA CLUB

| President Lorene Venable               |
|----------------------------------------|
| Vice-President                         |
| Secretary and Treasurer Hollie Flippin |
| Sponsor Mrs. Mary Ellen Graham         |

## ANNUAL STAFF

| Editor-in-Chief     |                   |
|---------------------|-------------------|
| Associate           | Virginia D. R