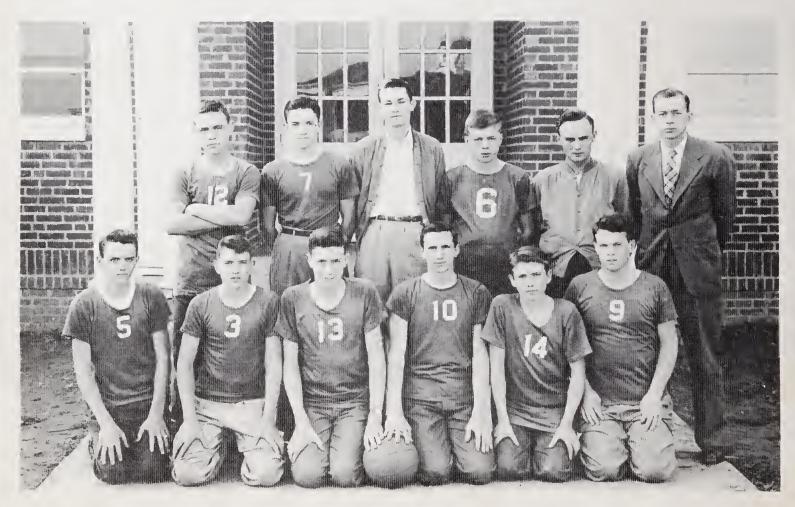

# 4-H CLUB

| Dorothy Badgett Scott | President |
|-----------------------|-----------|
| Bobby Perkins Vice-   | President |
| Virginia Reid         | Secretary |

GIRLS BASKETBALL TEAM

BOYS BASKETBALL TEAM