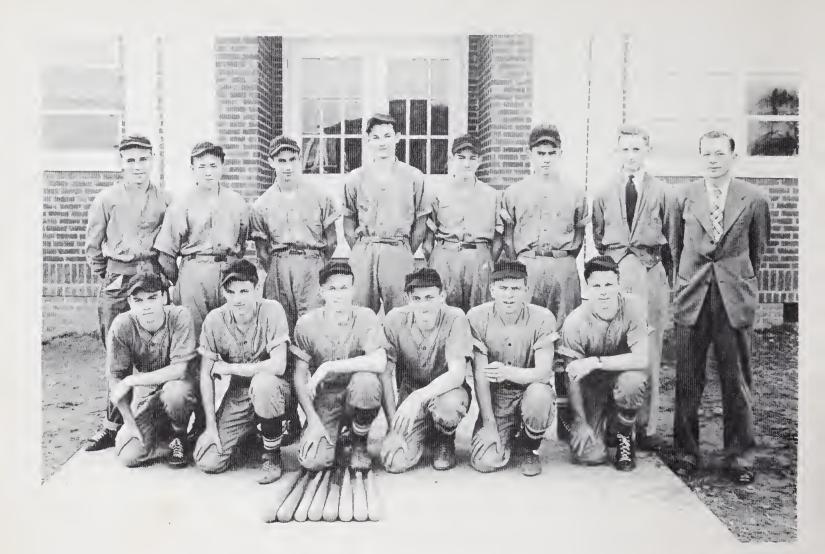

BASEBALL

JUNIOR VARSITY BASKETBALL TEAM

ELEMENTARY SCHOOL

FIRST GRADE – MRS. CLAYTON SMITH

FIRST AND SECOND GRADE - MRS. WAYNE NANCE

SECOND GRADE - MRS. J. B. GREEN, SR.

SECOND AND THIRD GRADE - MRS. R. G. HOLYFIELD