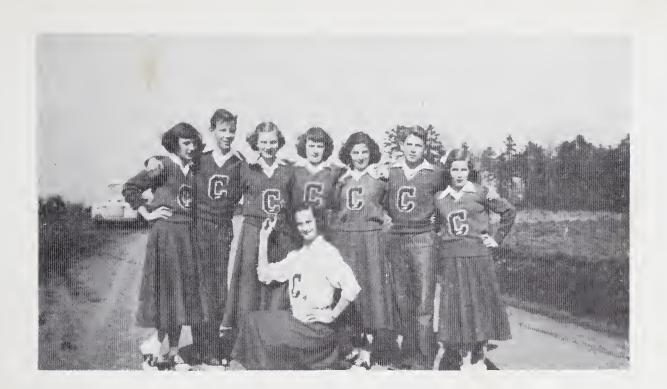

## CHEERLEADERS

#### LORENE VENABLE

Beta Club 3, 4, (President 4); Girl Scout 1, 2, (Reporter 2); 4-H Club 1, 2, 3; F. H. A. 1, 2; Glee Club 2, 3, 4; Cheerleader 3, 4, (Chief 4); Student Government Officer 2, 4, (School Council 2; Secretary 4); Annual Staff 3, 4, (Assistant Commercial Editor 3; Commercial Editor 4); Echo Staff (Associate Editor) 4; Literary Society (Secretary 4; Song Leader 4); Honor Roll 4; Marshal 4; Superlative.