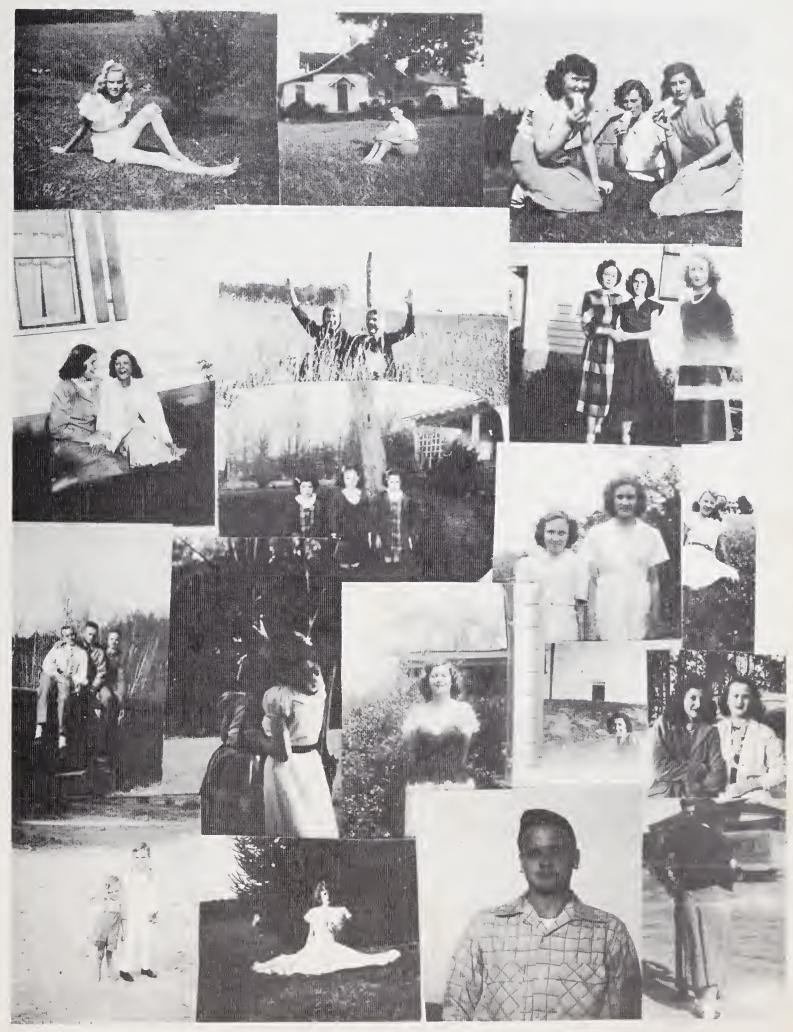

man Tommy Bowman









Polly Boyles Lawrence Brown Polly Bruner Jennie Bullin







Edsil Chilton Fayrene Coe Ruby Coe Rex Coe, (not pictured)









Fern Draughn Wayne Draughn Welma Fulk June Gardner









Wade Harbour Ralph Hardy Richard Johnson Halsie Lawson

## JUNIORS

Peggy McCormick Clarence Marion Jack Marion Bobby Martin

Junior Matthews Carolyn Moore Barbara O'Neal Buster O'Neal

Bobby Perkins Billy Pratt Virginia Reid Bobby Riddle

.

Billy Shore Garrett Simpson Billy Smith Rachel Stanley

Bertha Whitaker Bruce Whitaker Mary Ruth Whitaker

























## JUNIOR SNAPSHOTS





# IN MEMORIAM MARY STANLEY NINTH GRADE SOPHOMORES FRESHMEN







## TENTH GRADE – MRS. HENRY HARDING



NINTH GRADE – MRS. GEORGE REID MR. WAYNE NANCE

# SOPHOMORE FRESHMEN SNAPSHOTS





BOY SCOUTS



## GIRL SCOUTS



## EIGHTH GRADE - MRS. WILSON NESBITT



EIGHTH GRADE - MRS. CARROLL PERKINS MRS. O. N. SWANSON

## **SNAPSHOTS**





## CHEERLEADERS

## ACTIVITIES



STUDENT GOVERNMENT OFFICERS



PRESIDENTS CLUB



## BETA CLUB

| President Lorene Venable               |
|----------------------------------------|
| Vice-President                         |
| Secretary and Treasurer Hollie Flippin |
| Sponsor Mrs. Mary Ellen Graham         |

## ANNUAL STAFF

| Editor-in-Chief     |                   |
|---------------------|-------------------|
| Associate           | Virginia D. Reid  |
| Managing Editor     |                   |
| Associate           | Barbara O'Neal    |
| Advertising Editor  | Wayne Moseley     |
|                     | Bobby Riddle      |
| Busi