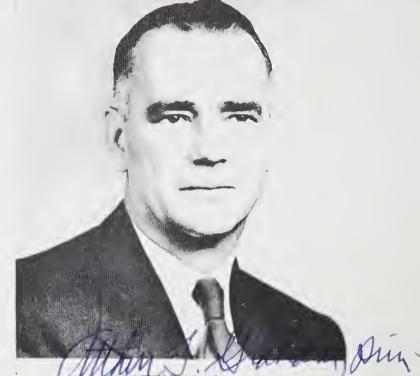

## DEDICATION

- Call Mar

To Mrs. Arthur F. Graham, our teacher and friend, it gives us great pleasure to dedicate this, the 1950 edition of *Windswept Echoes*. For her loyal service to the school, for her genuine interest in all phases of our school activities, for her ability to make the study of history an enjoyable experience, for her ever-cheerful willingness to help each of us—for all this, and more, we are grateful.

## FACULTY

ARTHUR F. GRAHAM Principal

MISS FRANCES SNOW English, French

ARTHUR GRAHAM Social Studies

MRS. HENRY HARDING Science

MRS. GEORGE REID Mathematics

MRS. VIRGINIA JONES Commerce

g