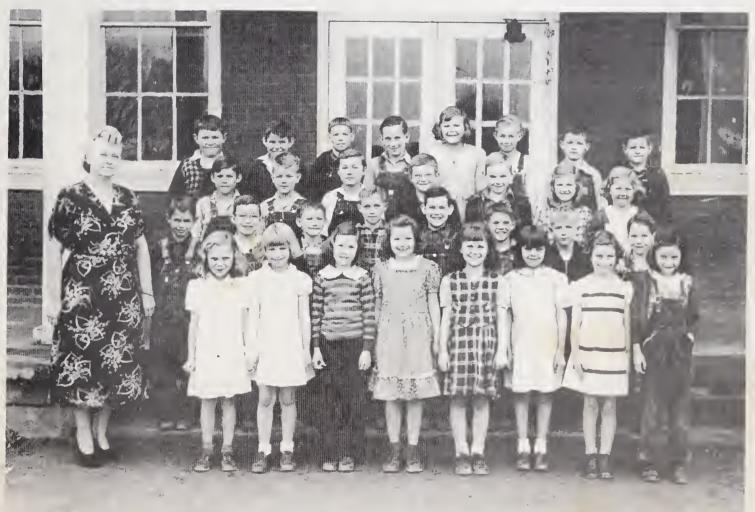

THIRD GRADE – MISS MARTHALENE DAVIS

FOURTH GRADE – MRS. HUDSON GRAHAM

FOURTH AND FIFTH GRADE - MRS. ROBERT BURRUS

FIFTH GRADE – MRS. PEGGY JOHNSON

SIXTH GRADE – MRS. IVANSON SHINAULT

SIXTH AND SEVENTH GRADE - MR. W. J. RIERSON