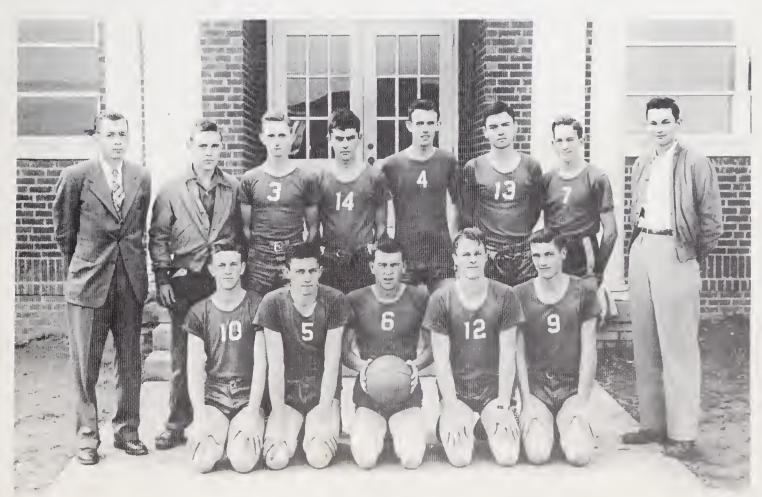

# 4-H CLUB

| Dorothy Badgett Scott | President |
|-----------------------|-----------|
| Bobby Perkins Vice-   | President |
| Virginia Reid         | Secretary |

GIRLS BASKETBALL TEAM

BOYS BASKETBALL TEAM