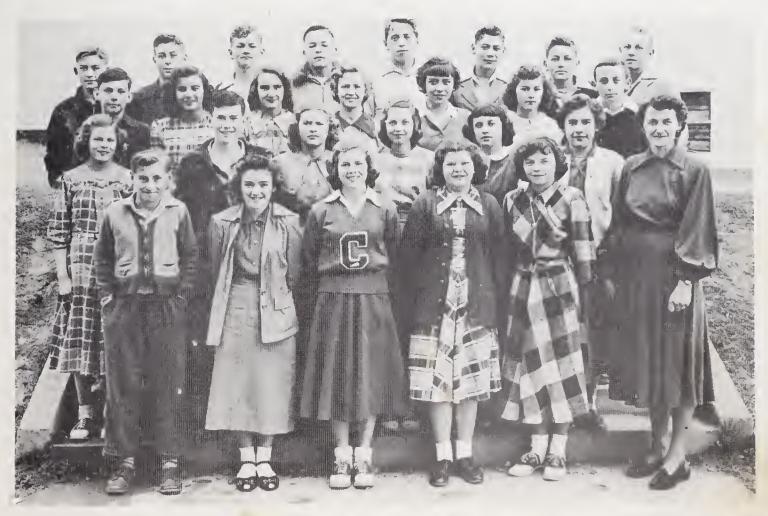

## CLASS OFFICERS

| James Key          |                                 |
|--------------------|---------------------------------|
| Minnie Anne Smith  | Vice-President                  |
| Bernice Pratt      | Secretary & Treasurer           |
| Laura Dell Stanley | Assistant Secretary & Treasurer |

## 1950 CLASS

CLASS SUPERLATIVES

Most Athletic Louise Hyatt Wood and Jack Simpson

Prettiest and Most Handsome Lorene Venable and Alton Bryant

Wittiest Mozelle Wall and Darrell Coe

## **SUPERLATIVES**

Most Popular Minnie Ann Smith and James Key

Best Sports Mozelle Wall and Darrell Coe

Best All-Around Lorene Venable and Bobby Simpson

Most Intellectual Helen Coe and Reiford Ayers

## SUPERLATIVES

| Best All-Around Lorene Venable<br>Bobby Simpson              |
|--------------------------------------------------------------|
| Most Intellectual Reiford Ayers<br>Helen Coe                 |
| Most Popular James Key<br>Minnie Anne Smith                  |
| Pretiiest Lorene Venable<br>Best Looking Alton Bryant        |
| Wittiest Darrell Coe<br>Mozelle Wall                         |
| Most Athletic Jack Simpson<br>Louise Wood                    |
| Most Likely to Succeed Raymond Draughn<br>Laura Dell Stanley |
| Neatest                                                      |
| Best Sport Darrell Coe<br>Mozelle Wall                       |

| Most Courteous James Key<br>Bernice Pratt       |
|-------------------------------------------------|
| Best Personality Alton Bryant<br>Hollie Flippin |
| Friendliest                                     |
| Cutest Minnie Anne Smith<br>Bobby Simpson       |
| Quietest                                        |
| Most Talented James Vance Stewart<br>Grace Doby |
| Most Serious Minded                             |
| Most Studious Don Steele<br>Laura Dell Stanley  |
| Most Cheerful Betty Jewel Scott<br>Don Steele   |