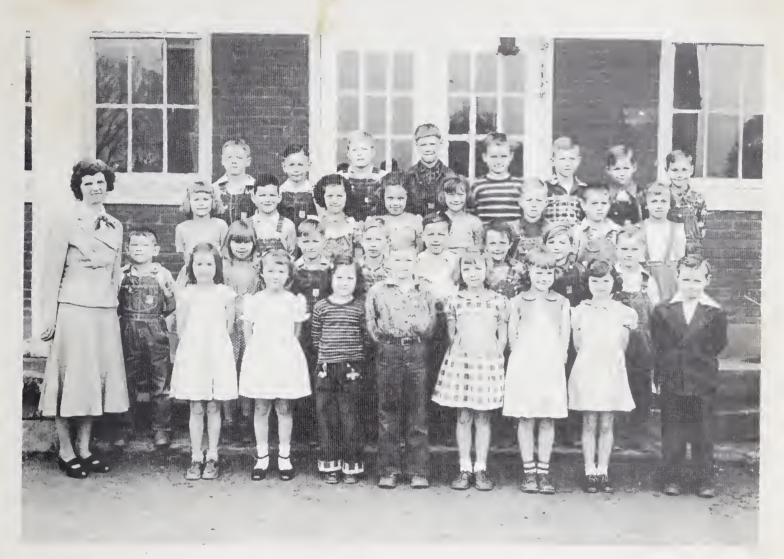

THIRD GRADE – MISS MARTHALENE DAVIS

FOURTH GRADE – MRS. HUDSON GRAHAM

FOURTH AND FIFTH GRADE - MRS. ROBERT BURRUS

FIFTH GRADE – MRS. PEGGY JOHNSON

SIXTH GRADE – MRS. IVANSON SHINAULT

SIXTH AND SEVENTH GRADE - MR. W. J. RIERSON