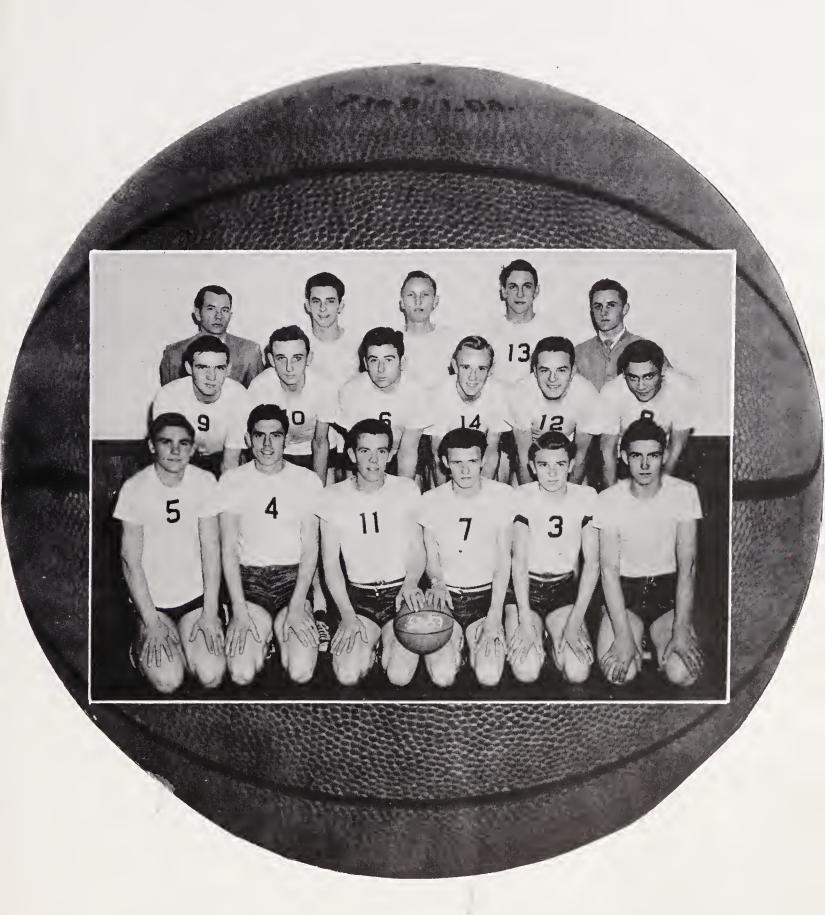

**BOYS' BASKETBALL** 

First Row: Robert Brown, Dee Callahan, Carl Gardner, Randall Bryant, Jack Bowman, J.C. Boyles. Second Row: Tilden Burrus, Joe Holyfield, Billy Ring, Bill Scott, Walter Nichols, Jack Pratt. Third Row: Coach, Wayne Nance; Bud Marion, Richard Evans, Jimmy Davis, Manager, Jimmy Creed.