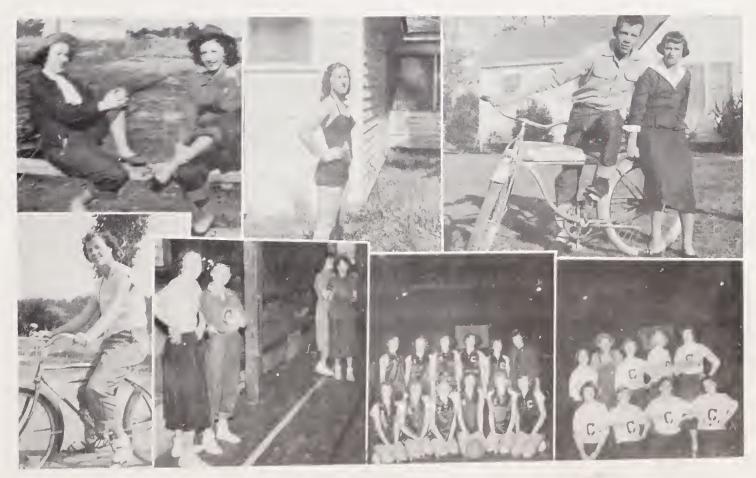

nnie Johnson; Queen, Primary Grades, Cynthis Strupe; King, Primary Grades, Ronnie Joyner.



BOYS' SCOUTS

Scoutmaster - Mr. Davis; Student Leader - Jimmy Davis.

BUS DRIVERS





Athletics



GIRLS' BASKETBALL

ī

First Row: Betty Martin, Mary Ruth Harbour, Faye Johnson, Payge Whitaker, Decie Key, Nancy Harbour. Second Row: Coach, Wayne Nance; Katie Simpson, Alda Pilson, Kaye Stanley, Betty Jane O'Neal, Jackie Smith, Shirley Speaks, Manager, Janice Layne.



**BOYS' BASKETBALL** 

First Row: Robert Brown, Dee Callahan, Carl Gardner, Randall Bryant, Jack Bowman, J.C. Boyles. Second Row: Tilden Burrus, Joe Holyfield, Billy Ring, Bill Scott, Walter Nichols, Jack Pratt. Third Row: Coach, Wayne Nance; Bud Marion, Richard Evans, Jimmy Davis, Manager, Jimmy Creed.





BASEBALL TEAM

SNAPSHOTS



# SNAPSHOTS





# ELEMENTARY FACULTY



Martin Wall, Marthalene Davis, Beulah Grey Perkins, W. D. Reirson, Grace Shinault, Clara Greene, Ida Taylor, Eva Badgett, Annie Burrus, Orin Nance, Bessie Smith, Ora Burrus, Alma Holyfield, Mathie Graham, Creola Holyfield.

EIGHTH GRADE - Mrs. Perkins



# EIGHTH GRADE - Mrs. Badgett



# FIFTH, SIXTH AND SEVENTH GRADES



# THIRD AND FOURTH GRADES



# FIRST AND SECOND GRADES



# SNAPSHOTS



#### AUTOGRAPHS

Carole, you surely are a sweet girl and I loue you so very much. Always stay as sweet and nice as you are now and you'll find plenty of happiness and success. Best Wishes, Mrs. Mathie Graham Carolyn Reynolyn Shirley Whit Judy martin Phill It hitdken Opal Wood Calor Mooner Larry atking Ruth Simmond. Henry morely Drenad Whitaker Janne Biggs L