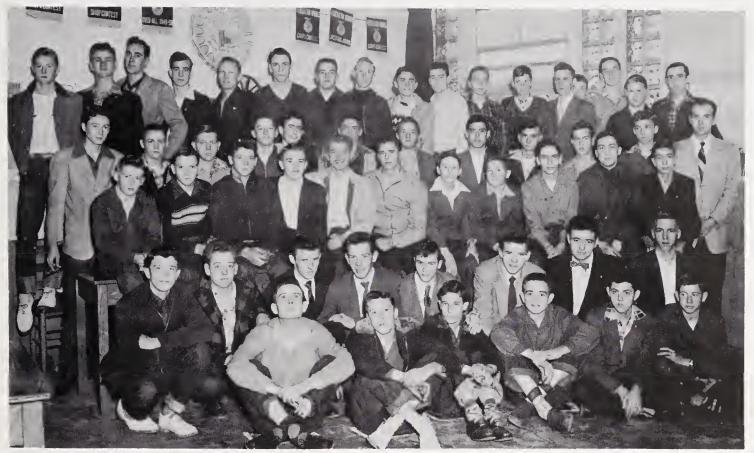

Faculty

ARTHUR F. GRAHAM

Principal

FACULTY

## FACULTY

ARTHUR GRAHAM Principal

FRANCES SNOW French, English

MARY ELLEN GRAHAM Social Studies

VIRGINIA JONES Business Education

RUTH COMER Science

ANNE REID Mathematics

RUBY STANLEY Home Economics