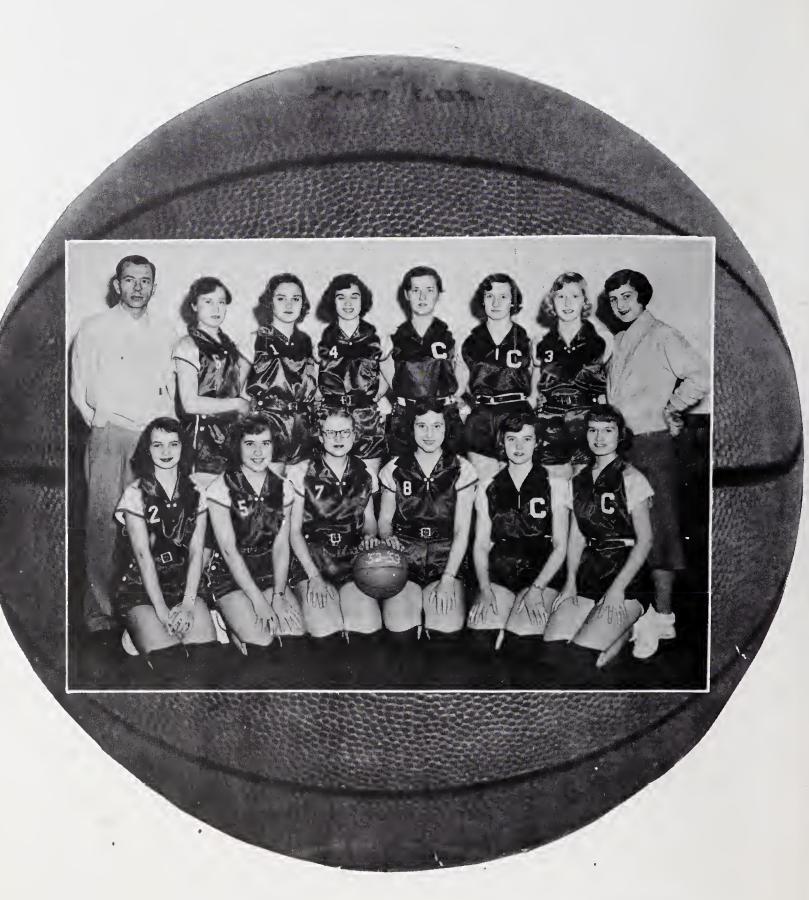

BOYS' SCOUTS

Scoutmaster - Mr. Davis; Student Leader - Jimmy Davis.

BUS DRIVERS

Athletics

GIRLS' BASKETBALL

ī

First Row: Betty Martin, Mary Ruth Harbour, Faye Johnson, Payge Whitaker, Decie Key, Nancy Harbour. Second Row: Coach, Wayne Nance; Katie Simpson, Alda Pilson, Kaye Stanley, Betty Jane O'Neal, Jackie Smith, Shirley Speaks, Manager, Janice Layne.