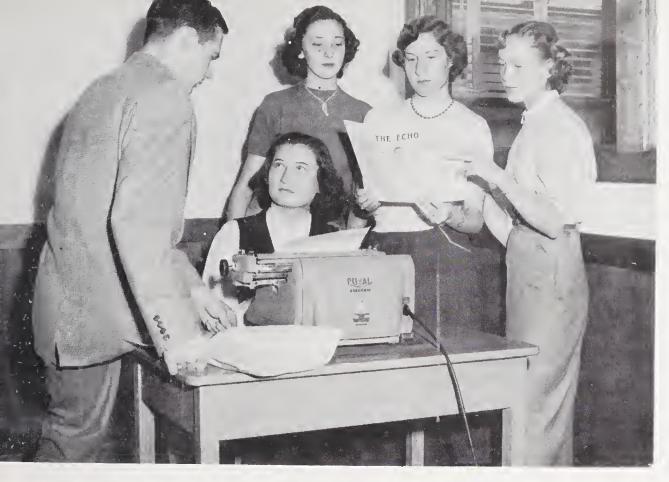

## HI-Y OFFICERS

| President      | Imer Flippen |
|----------------|--------------|
| Vice-President | Carl Gardner |
| Secretary      | . John Hardy |

WINDSWEPT ECHOES

Business Manager, Gilmer Flippen; Photographic Editor, Betty Jean Key; Editor – in – Chief, Peggy Harbour; Junior Editor, Ellen Graham; Managing Editor, Frances Key.