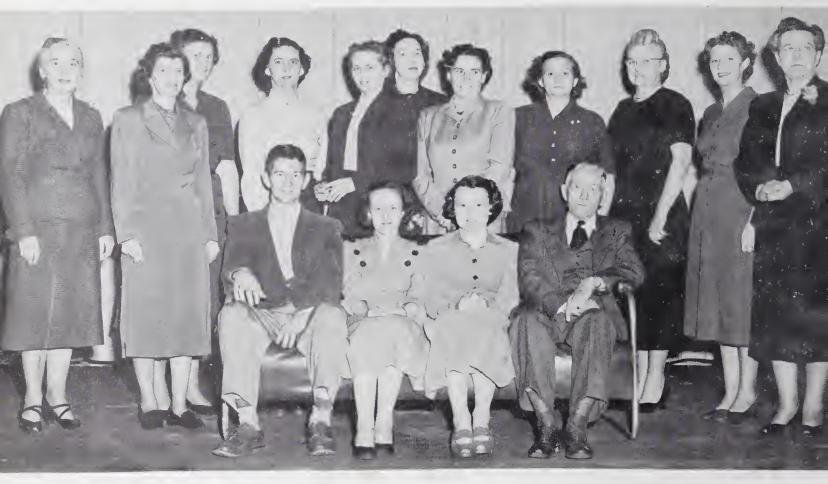

Faculty

ARTHUR F. GRAHAM

Principal

FACULTY

## FACULTY

ARTHUR GRAHAM Principal

FRANCES SNOW French, English

MARY ELLEN GRAHAM Social Studies

VIRGINIA JONES Business Education

RUTH COMER Science

ANNE REID Mathematics

RUBY STANLEY Home Economics