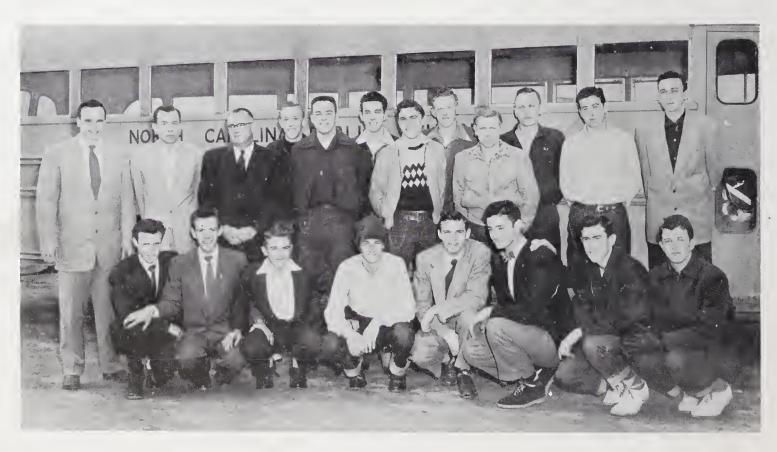

BOYS' SCOUTS

Scoutmaster - Mr. Davis; Student Leader - Jimmy Davis.

BUS DRIVERS

Athletics

GIRLS' BASKETBALL

ī

First Row: Betty Martin, Mary Ruth Harbour, Faye Johnson, Payge Whitaker, Decie Key, Nancy Harbour. Second Row: Coach, Wayne Nance; Katie Simpson, Alda Pilson, Kaye Stanley, Betty Jane O'Neal, Jackie Smith, Shirley Speaks, Manager, Janice Layne.