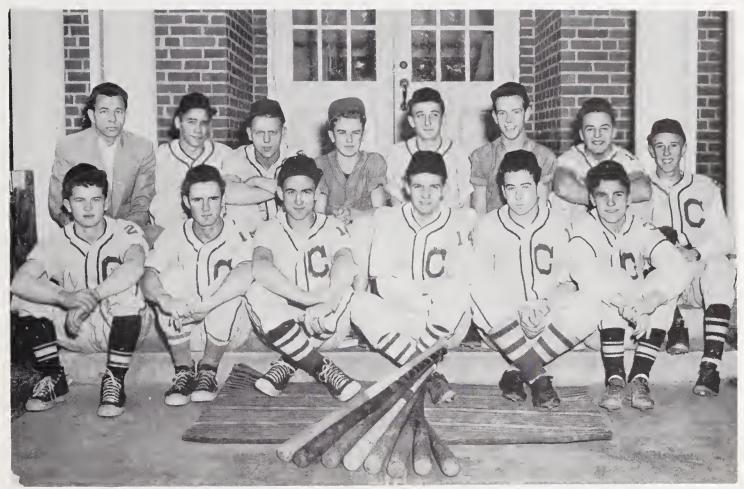

is; King, Grammar Grades, Lonnie Johnson; Queen, Primary Grades, Cynthis Strupe; King, Primary Grades, Ronnie Joyner.



BOYS' SCOUTS

Scoutmaster - Mr. Davis; Student Leader - Jimmy Davis.

BUS DRIVERS





Athletics



GIRLS' BASKETBALL

ī

First Row: Betty Martin, Mary Ruth Harbour, Faye Johnson, Payge Whitaker, Decie Key, Nancy Harbour. Second Row: Coach, Wayne Nance; Katie Simpson, Alda Pilson, Kaye Stanley, Betty Jane O'Neal, Jackie Smith, Shirley Speaks, Manager, Janice Layne.



**BOYS' BASKETBALL** 

First Row: Robert Brown, Dee Callahan, Carl Gardner, Randall Bryant, Jack Bowman, J.C. Boyles. Second Row: Tilden Burrus, Joe Holyfield, Billy Ring, Bill Scott, Walter Nichols, Jack Pratt. Third Row: Coach, Wayne Nance; Bud Marion, Richard Evans, Jimmy Davis, Manager, Jimmy Creed.





BASEBALL TEAM

SNAPSHOTS



# SNAPSHOTS





# ELEMENTARY FACULTY



Martin Wall, Marthalene Davis, Beulah Grey Perkins, W. D. Reirson, Grace Shinault, Clara Greene, Ida Taylor, Eva Badgett, Annie Burrus, Orin Nance, Bessie Smith, Ora Burrus, Alma Holyfield, Mathie Graham, Creola Holyfield.

EIGHTH GRADE - Mrs. Perkins



# EIGHTH GRADE - Mrs. Badgett



# FIFTH, SIXTH AND SEVENTH GRADES



# THIRD AND FOURTH GRADES



# FIRST AND SECOND GRADES



# SNAPSHOTS



#### AUTOGRAPHS

Carole, you surely are a sweet girl and I loue you so very much. Always stay as sweet and nice as you are now and you'll find plenty of happiness and success. Best Wishes, Mrs. Mathie Graham Carolyn Reynolyn Shirley Whit Judy martin Phill It hitdken Opal Wood Calor Mooner Larry atking Ruth Simmond. Henry morely D