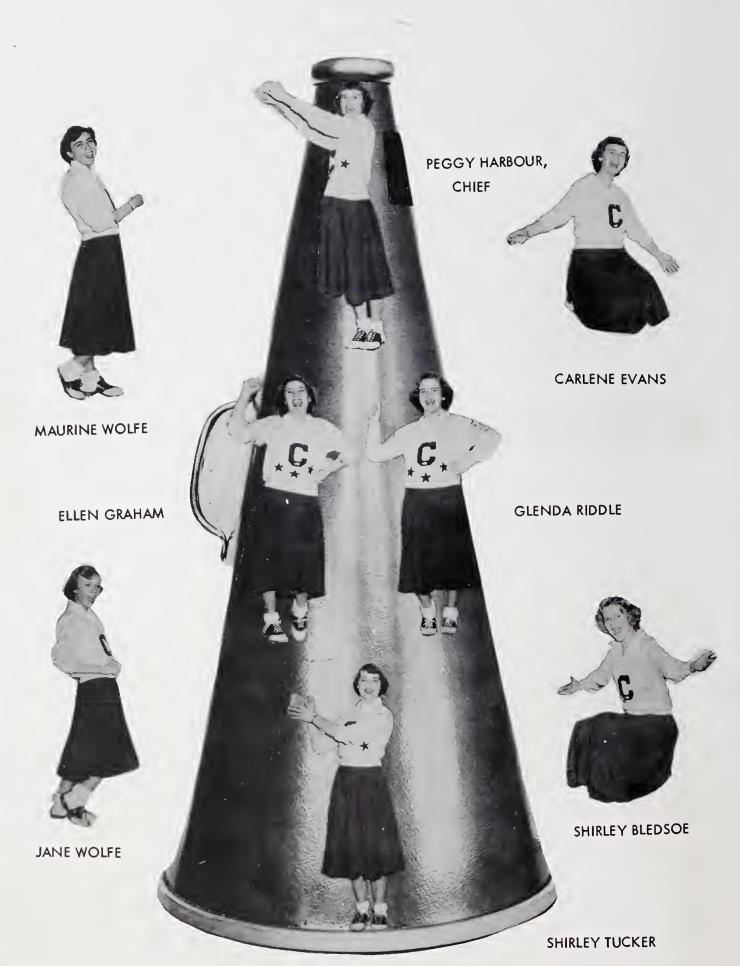

#### PEGGY HARBOUR "Peg"

Tri-Hi-Y Club 1,2,3,4; President 4; Pianist 3; Girl Scouts 1,2, President 2, Reporter 1; Glee Club 1,2,3,4; 4-H Club 1,2,3,4, Ca-Secretory 4, Pianist 1,2,3; Beta Club 3,4, Pianist 3; Music Club 1,2,3, 4; F.H.A. Club 2,3,4, Histarion 4; Varsity Basketball Manager 1,2; Junior Vorsity Basketball, Captain 1; Softball 1,2; Society Officer, Pianist 1,2,3,4; Cheerleader 3,4, Chief 4; Windswept Echoes Stoff, Editor-in-Chief 4, Stotistician 3; Echo Staff, Sports Editor 4; President of Class 1; Hanar Council 1,2,3; Student Government Officer, Assistont Secretary 4; Honor Roll 1,2,3,4; Superlative.