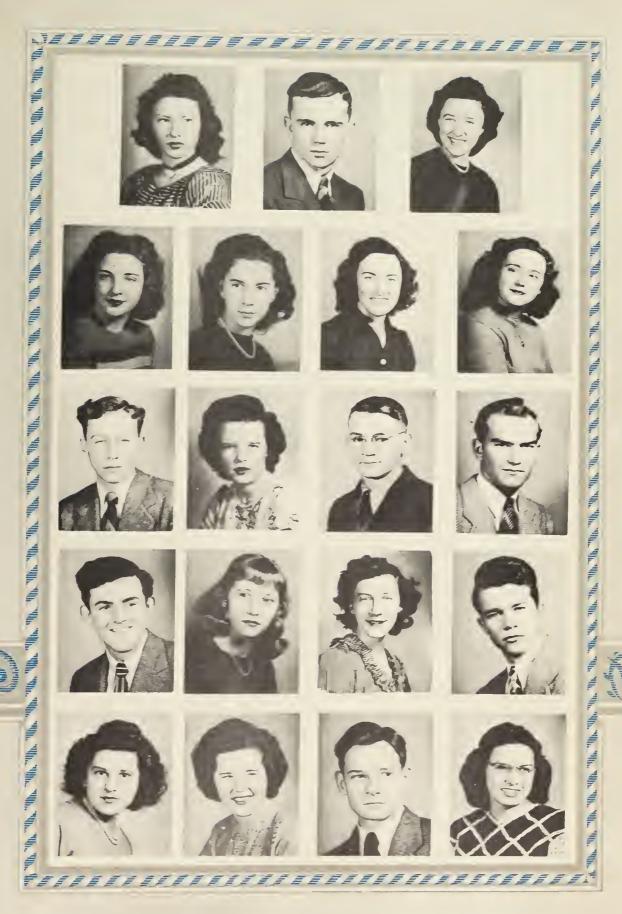

# President Billy Hunt

Vice-President-Jeanne Whitlow

Secretary-Lila Bradner

First Row

Second Row

Mildred Ashworth Louise Buck Madelyn Butts Hallie Carter

Thacker Carter Gypsy Davis W. E. Farthing Charles Fowlkes

Third Row

Fourth Row

Richard Gwynn
Virginia A. Hodges
Dalrene Holt
Arthur Kimbro

Annie Ruth King Wilma Lunsford Hunter Lunsford June Poteat un un un un un un un un

#### Second Page

First Row

Second Row

Earl Poteat Cordie Slade Wyomie Smith Nina Smith Billy Smith
Max Smith
Evolyn Stephens

Third Row

Fourth Row

Charles Swicegood J. T. Terrell Nancy Totten Charles Walters Eldridge Vernon Jacksto Wattington Doris Watlington