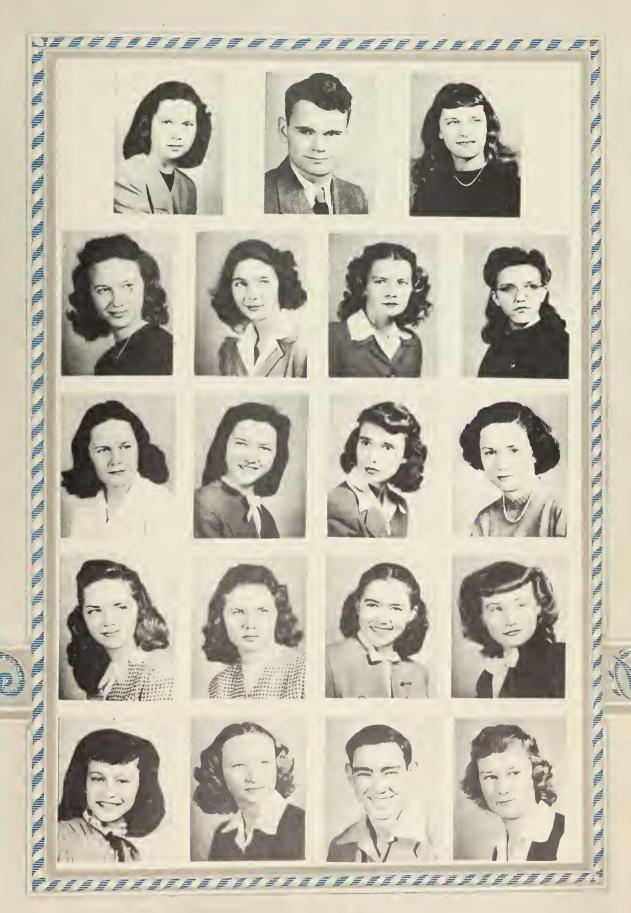

### President-Joe Morton

Elizabeth Davis-Vice President Darrell Fuquay-Secretary

First Row

Jean Abell Anne Ashmore Estelle Averett Mary Lou Day

Third Row

Glenna Foster Blanche Foster Rebecca Fuquay Colleen Lassiter Second Row

Anne Davis
Mae Davis
Nancy Florance
Betty June Foste.

Fourth Row

Reba Lunsford Nancy Mise Thorburn Meeler Shirley Oakes

## Jecond Page

First Row

Lemuel Johnson Janie Pleasant Fred Powell Leona Powell

Third Row

Elizabeth Shaw Jane Shelton Nell Smith Frances Stephen Second Row

Billy Powell Margaret Reagar Charles Reynolds Barbara Roberts

Fourth Row

Betty Watlington Gertrude Walling Joseph Yarorough

Mascots

Kay Greene Billy Upchurch

10 to 100