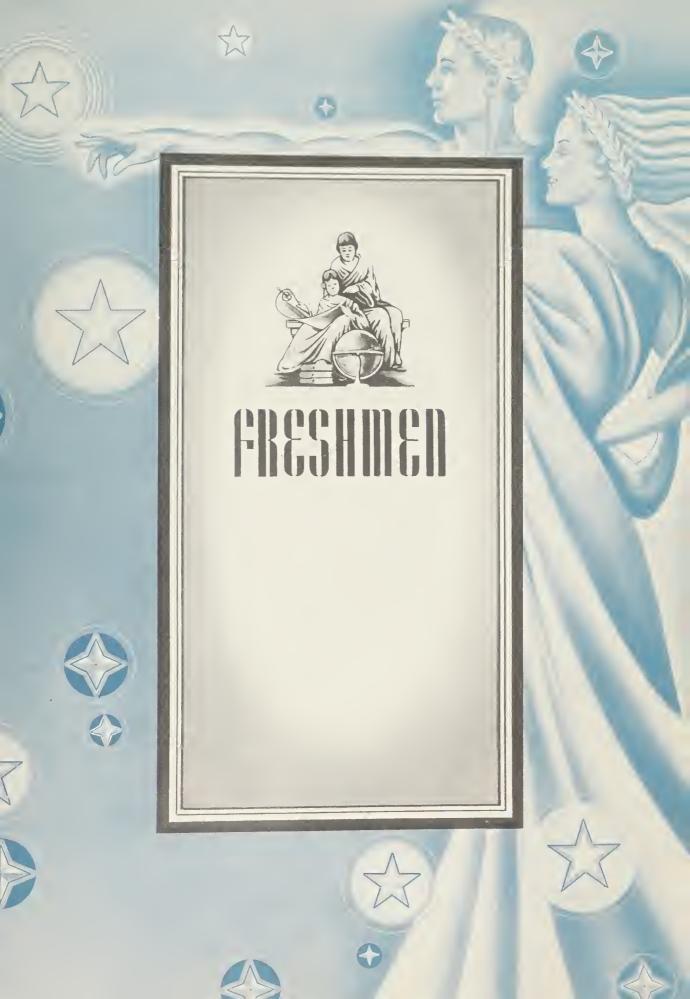

The class disbanded for the year in May hoping to see each other again in the fall.

IST ROW, LEFT TO HIGHT: LENA CLAYTON, LULA GRAY, LURETTA BRIGGS, SUE SHAW, REBA FOSTER, ETHEL FARTHING, KATIE LEA SNEAD.

2nd ROW, LEFT TO RIGHT: NETTLE MAE RUDD, CHRISTINE HARRISON, MARIE POTEAT, GEORGIA ANN PLEAGANT, MARY WILMA WATLINGTON, BETH PAGE, NANCY WATLINGTON, DORIS SMITH.

3rd ROW, LEFT TO RIGHT: SUSAN DABBS, VERA WEAVER, MARY ALICE HIGE, MAREGARET UPCHURCH.

4th ROW, LEFT TO RIGHT: BERLIN LEWIS, MARTHA SHELTON, MARGARET LUNSFORD.

5th Rew, LEFT TO RIGHT: DONALD BROOKS, LEWIS BARNWELL, BILLY COCK, DORIS WILLIS, VIRGIRIA WILLIS, HAZEL BARTS.

6th ROW, LEFT TO RIGHT: LEWIS DANIEL, CUY REAGAN, LINDSEY FOSTER, BORBY SNEAD, WAYNE WATLINGTON, JIEMY POTEAT, ROBERT TERREL! GAYLE SHIELDS.

7th ROW, LEFT TO RIGHT: THOMAS DENNY, JAMES MURRAY, N. G. FUQUAY, REGI-NALD SAFTLRFIELD, FRANK CORREFIELD, MACK WILLIC, DUNAL FREDERS.

CLASS OFFICERS

PRESIDENT: JEORGIA ANN LEAGANT