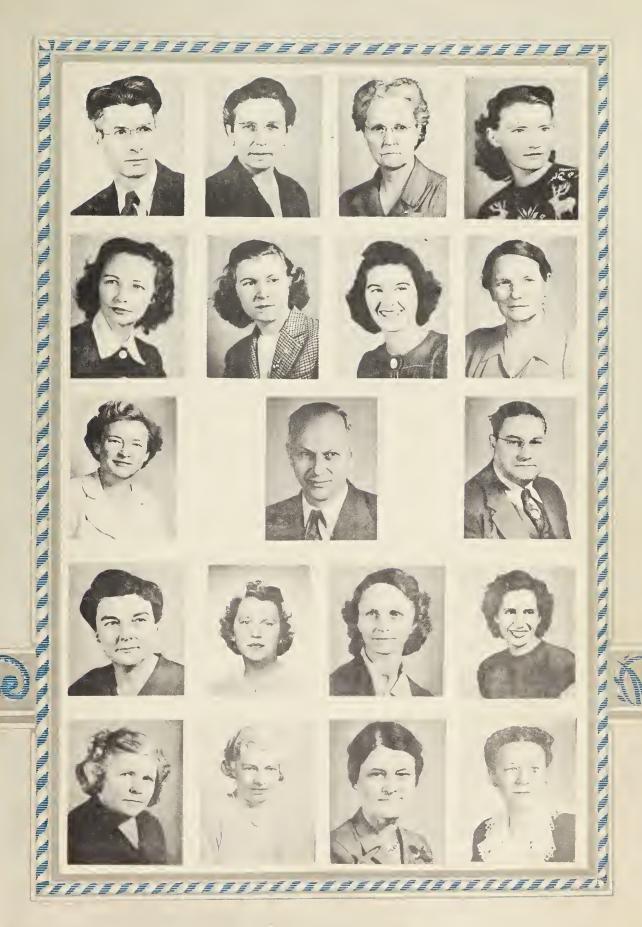

YAN-TAT to Mr. S. H. Abell.

The The The The The The The

"Mr. "Mr. "Mr. "Mr. "Mr.

Digitized by the Internet Archive in 2019 with funding from North Carolina Digital Heritage Center

| FACULTY                                                                                                                                       |
|-----------------------------------------------------------------------------------------------------------------------------------------------|
| N. S. Upchurch                                                                                                                                |
| Second Row                                                                                                                                    |
| Mrs. Julian Moore:                                                                                                                            |
| Third Row                                                                                                                                     |
| Mrs. Earmine Potent                                                                                                                           |
| Fourth Row                                                                                                                                    |
| Mrs. George LandsdellFifth Grade Mrs. Louis HodgesFourth Grade Mrs. Beulah ThompsonThird and Fourth Grades Miss Elizabeth ThompsonThird Grade |
| Fifth Bow                                                                                                                                     |
| Mrs. Ralston Thompson                                                                                                                         |
|                                                                                                                                               |