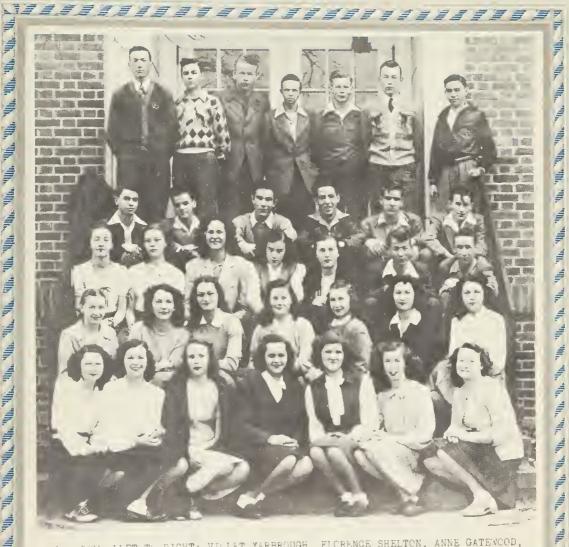

1 4 7

1st ROW, LEFT TO RIGHT; VIOLET YARBROUGH, FLORENCE SHELTON, ANNE GATEWOOD, ALMA CLAYTON, VERA GRAY, ALISE COLEY, JENNIE HICKS.

2nd ROW, LEFT TO RIGHT: ROXIE SALLY, MOZELLE WHITE, MARGARET SHELTON, ANN HANDY, ANNE POWELL, DARE WILLIS, ELOISE ASHWORTH.

3rd ROW, LEFT TO RIGHT: EDNA HOLT, JEAN STEFHENS, RUTH LUNSFORD, ADELLE STOWE, FOLLY ADKINS, BUDDY REAGAN, BUDDY VAN HOOK.

4th RCW, LEFT TO RIGHT: BOBBY VERNON, LAWTON LYNCH, DEWEY SWICEGOOD, CHARLES H. HOOPER, RAYMOND WARE, CECIL COOFER.

5th ROW, LEFT TO RIGHT: W. A. TOTTEN, TONNY FOSTER, JAMES MA LEY, JIWMY REYNOLDS, CLAUDE HYLER, JH., ERVINE POTEAT, JR., MALLOY DIX.

CLASS OFFICERS

PRESIDENT: CHARLES H. HOUTER