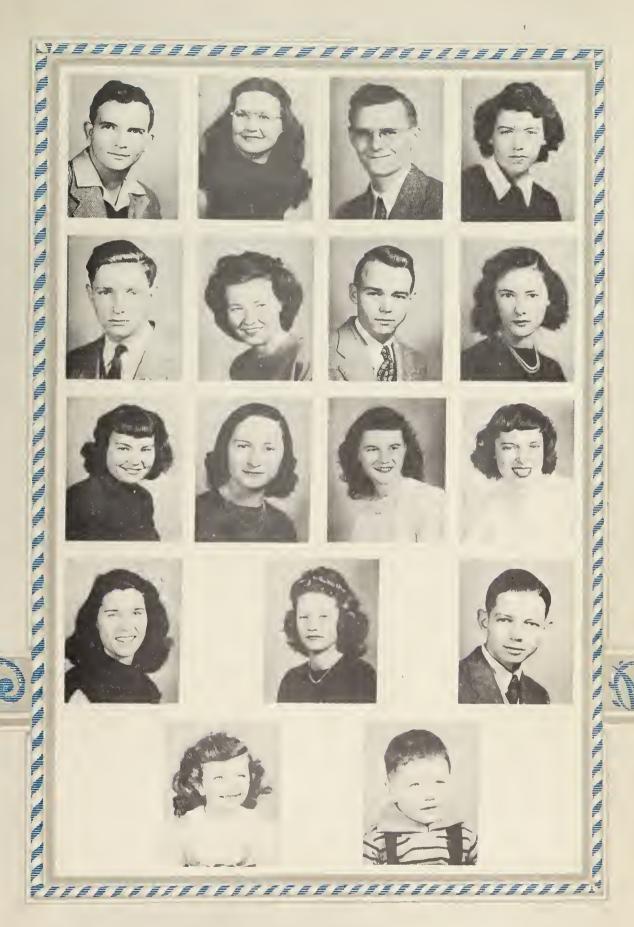

# President Billy Hunt

Vice-President-Jeanne Whitlow

Secretary-Lila Bradner

First Row

Second Row

Mildred Ashworth Louise Buck Madelyn Butts Hallie Carter

Thacker Carter Gypsy Davis W. E. Farthing Charles Fowlkes

Third Row

Fourth Row

Richard Gwynn
Virginia A. Hodges
Dalrene Holt
Arthur Kimbro

Annie Ruth King Wilma Lunsford Hunter Lunsford June Poteat un un un un un un un un

#### Second Page

First Row

Second Row

Earl Poteat Cordie Slade Wyomie Smith Nina Smith Billy Smith
Max Smith
Evolyn Stephens

Third Row

Fourth Row

Charles Swicegood J. T. Terrell Nancy Totten Charles Walters Eldridge Vernon Jacksto Wattington Doris Watlington