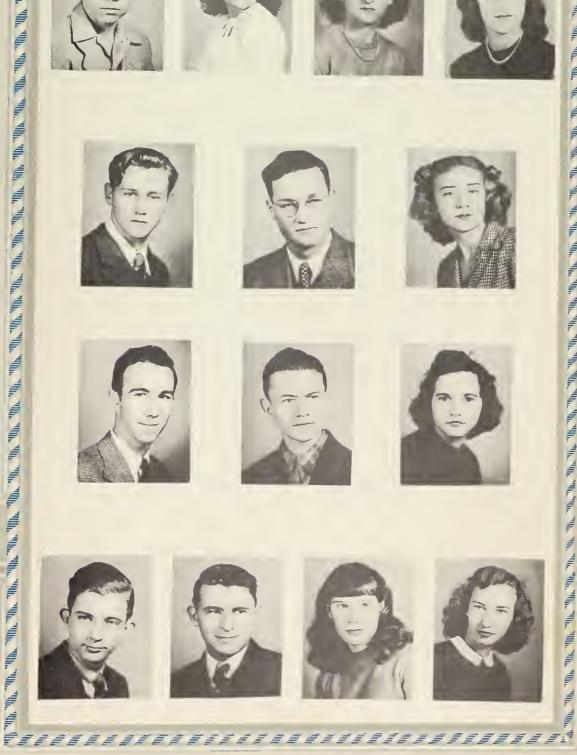

# President Billy Hunt

Vice-President-Jeanne Whitlow

Secretary-Lila Bradner

First Row

Second Row

Mildred Ashworth Louise Buck Madelyn Butts Hallie Carter

Thacker Carter Gypsy Davis W. E. Farthing Charles Fowlkes

Third Row

Fourth Row

Richard Gwynn
Virginia A. Hodges
Dalrene Holt
Arthur Kimbro

Annie Ruth King Wilma Lunsford Hunter Lunsford June Poteat un un un un un un un un

#### Second Page

First Row

Second Row

Earl Poteat Cordie Slade Wyomie Smith Nina Smith Billy Smith
Max Smith
Evolyn Stephens

Third Row

Fourth Row

Charles Swicegood J. T. Terrell Nancy Totten Charles Walters Eldridge Vernon Jacksto Wattington Doris Watlington