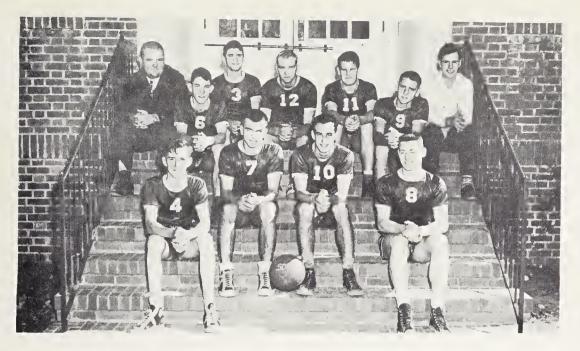

## BASKETBALL TEAM

R. E. Sadler ...... Coach

David Sartin ..... Business Manager

Duke Foster William Lee Gunn Johnny Fuquay Larry McMullen Lindsay Foster (not pictured)

#### Johnny Mac Watlington Harvey Vernon Dick Fowlkes Earl Harrison Earl Daniel