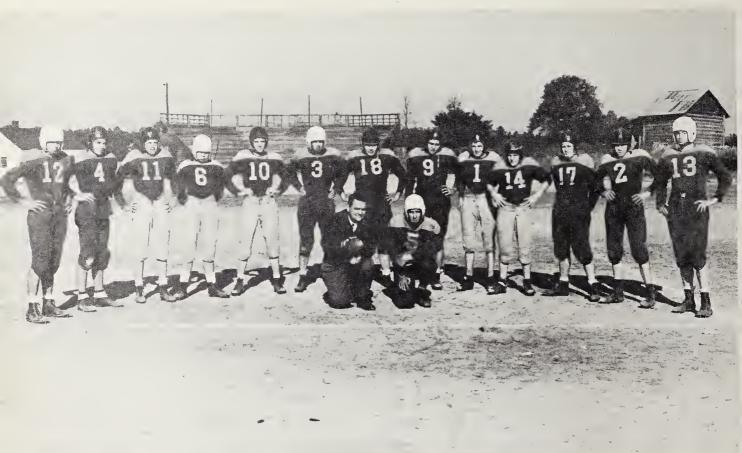

## FOOTBALL TEAM

Coach: R. E. Sadler

William Lee GunnEarl DanielDewey BarloweBilly TaylorC. V. McKinneyJackie HooperAllison PageEarl HarrisonRichard DaileyJohnny Mac WatlingtonDavid SartinLarry McMullenDouglas FilesJohnny Fuquay

Lindsay Foster (not pictured)

#### FOOTBALL SCORES

| Yanceyville | 36  |      | <br>          | Curry    | 20 |
|-------------|-----|------|---------------|----------|----|
| Yanceyville | 49  |      | <br>Lew       | isville  | 20 |
| Yanceyville | 35  |      | <br>          | Curry    | 12 |
| Yanceyville |     |      |               |          |    |
| Yanceyville | 26  |      | <br>Jr. Order | Home     | 33 |
|             |     |      |               |          |    |
| Yanceyville | \$2 |      | <br>Lev       | visville | 21 |
| Yanceyville | 30  | <br> | <br>Cobb Me   | emorial  | 21 |
|             |     |      |               |          |    |