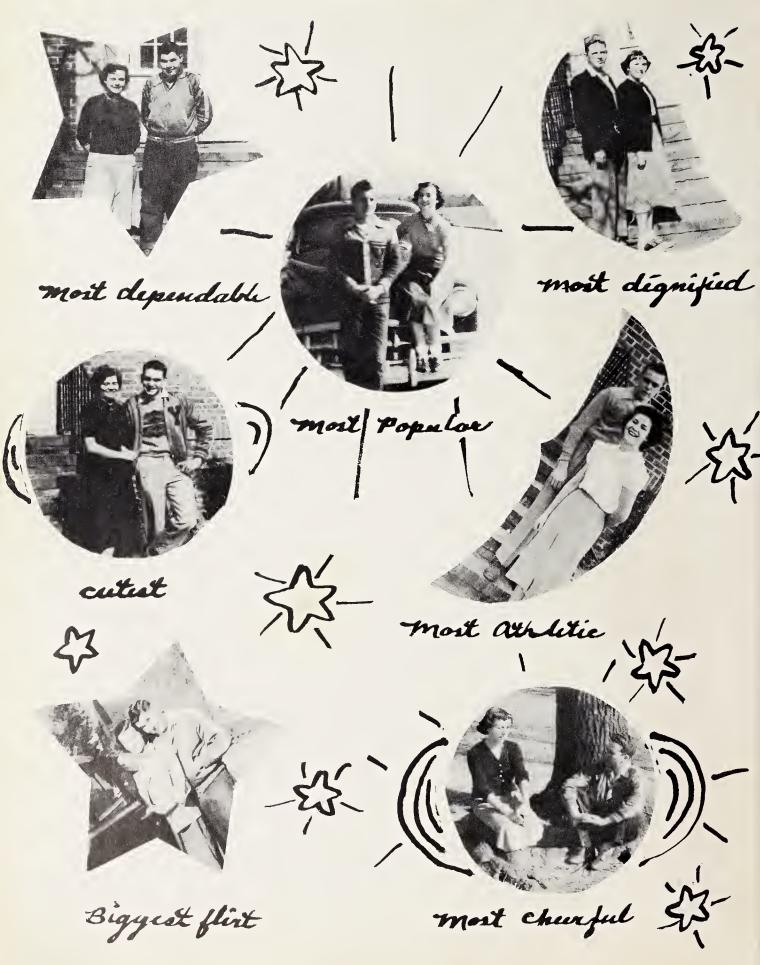

#### SENIOR CLASS OFFICERS

Hilda Mise......PresidentDoug Files.........Vice PresidentMargaret Morton......Secretary and Treasurer

Sponsored by BROWN'S JEWELRY CO. Danville, Va. SUPERLATIVES

### **SUPERLATIVES**

DEWEY BARLOWE

NETTIE RUSSELL DAMERON

MARGARET BLACKWOOD

ELSIE DAVIS

BETTY COOK

A STAN

BERNICE FORD

BETTY CRUMPTON

RICHARD FOWLKES

VIRGINIA LEE DAILY

Sponsored by GUNN TRACTOR & EQUIPMENT CO. Yanceyville, N. C. — Phone 2941

MURIEL HICKS

NANCY SALLY

NANCY POTEAT

.

MARY ELIZABETH HYLER

NANNIE SATTERFIELD

COY MABE, JR.

ANN OAKES

ALICE SHAW

Sponsored by THE CASWELL MESSENGER Yanceyville, N. C. — Phone 2281 BETSY SHELTON

CLEO TOTTEN

BARBARA SWICEGOOD

TAYLOE SLAUGHTER

MARY JOYCE SLAUGHTER

HARVEY VERNON

HELEN JEAN WATLINGTON

BARBARA SNEAD

JUANITA SWANN

THOMAS WEBSTER

Sponsored by ALDRIDGE GROCERY Yanceyville, N. C. — Phone 2512

BRADSHER WHITE

POLLY WILLIS

MACK WILLIS