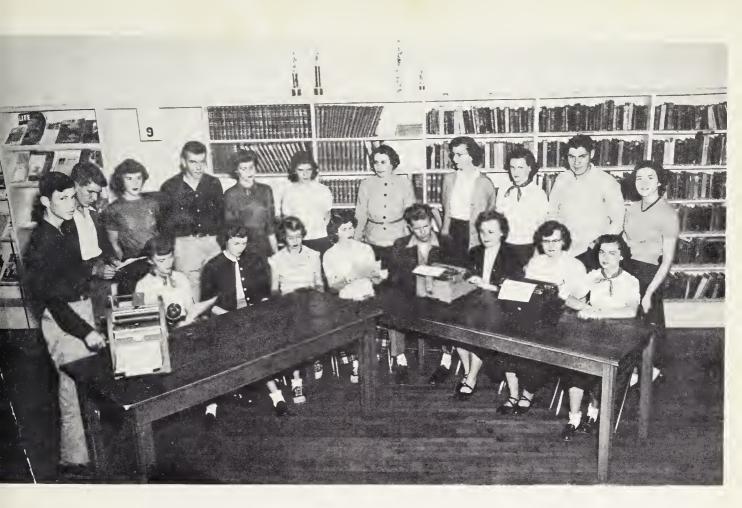

## TATTLER STAFF

| Norma Upchurch                                                  |
|-----------------------------------------------------------------|
| Polly Day, Nancy Willis, Nancy J. Poteat Assistant Editors      |
| Helen J. Watlington                                             |
| Janie Thompson, William Lee Gunn Sports Editors                 |
| Douglas Files                                                   |
| Hilda Mise                                                      |
| Mabel Guthrie                                                   |
| Jewel Helms, Ola Shelton, Rascoe Massey, Madalu Simmons Typists |
| Mrs. W. B. Witty                                                |
| Bradsher White, Bobby Mebane, Coy Mabe (not pictured Printers   |