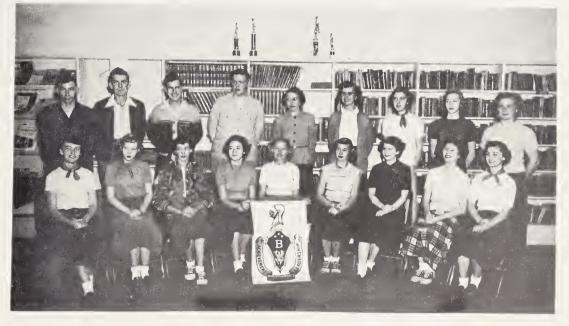

## BETA CLUB

| Hallie Bowes    |      | President |
|-----------------|------|-----------|
| Janie Thompson  | Vice | President |
| Nancy J. Poteat |      | Secretary |
| Tony Wrenn      |      | Treasurer |

Sponsored by ELKO DAIRY Roxboro, N. C.