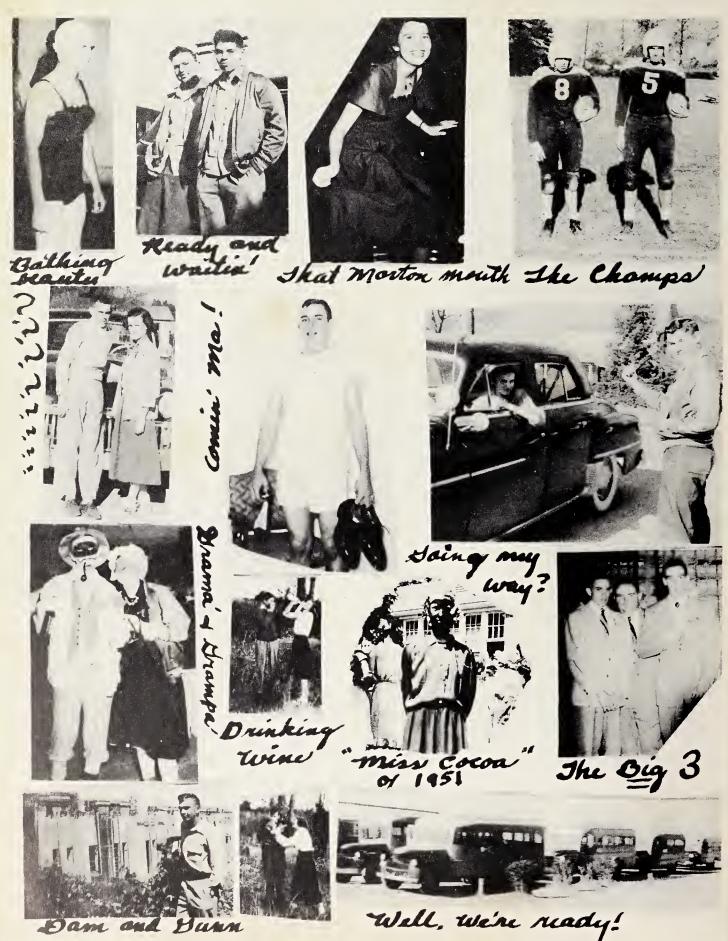

CO. Yanceyville, N. C. — Phone 2921



## F. H. A.

| Betsy Shelton            | President |
|--------------------------|-----------|
| Helen J. Watlington Vice | President |
| Barbara Snead            | Secretary |
| Nancy J. Poteat          | Reporter  |



## F. F. A.

| David Sartin  | · · · · · · · · · · · · · · · · · · · | President      |
|---------------|---------------------------------------|----------------|
| Edgar Powell  |                                       | Vice President |
| Earl Daniel   |                                       | Secretary      |
| Rascoe Massey |                                       | Treasurer      |
| Douglas Files |                                       | Reporter       |

Sponsored by HARWOOD & COBB LAUNDRY Yanceyville, N. C. — Phone 2793









# AUTOGRAPHS

# AUTOGRAPHS

Gunn Memorial Public Library P. O. Drawer E Yanceyville, NC 27379