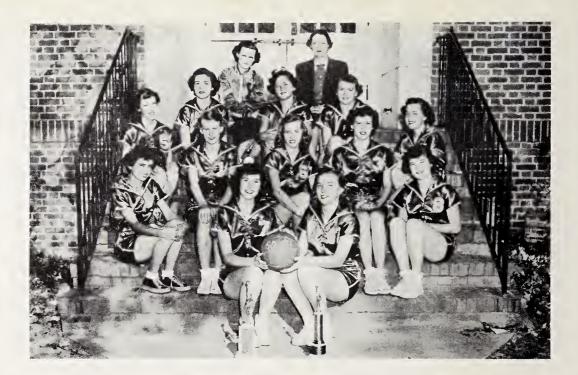

## BASKETBALL TEAM

Mrs. Louis Hodges ..... Coach

Hilda Mise ..... Business Manager

Helen J. Watlington Barbara Swicegood Velma J. Guthrie Betty Cook

Nettie Russell Dameron Peggy Griffin Polly Willis Mary E. Hyler

Janie Thompson Shirley Lunsford Frances Hooper Alice Shaw