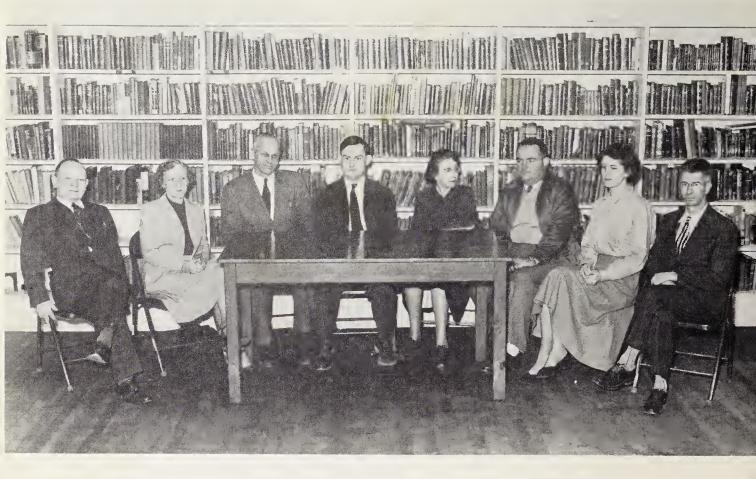

## FACULTY

S. H. ABELL Principal, English, Spanish

J. M. MOOSE Typing, Shorthand, General Business, Bookkeeping

SARAH YARBOROUGH Biology, General Science

> J. H. CARPENTER Algebra, Math

RUTH H. WITTY English, Literature

R. E. SADLER Agriculture, Boys' Basketball Coach, Football Coach

> ANNE F. WILLIAMS Home Economics

N. S. UPCHURCH Civics, Sociology, World History, U. S. History