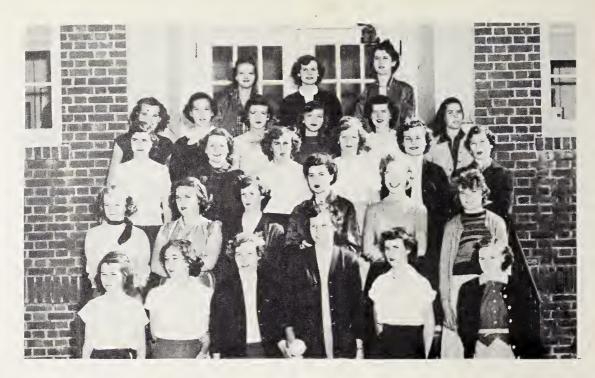

| 26  |      | <br>Jr. Order | Home     | 33 |
|             |     |      |               |          |    |
| Yanceyville | \$2 |      | <br>Lev       | visville | 21 |
| Yanceyville | 30  | <br> | <br>Cobb Me   | emorial  | 21 |
|             |     |      |               |          |    |



## BASKETBALL TEAM

R. E. Sadler ...... Coach

David Sartin ..... Business Manager

Duke Foster William Lee Gunn Johnny Fuquay Larry McMullen Lindsay Foster (not pictured)

#### Johnny Mac Watlington Harvey Vernon Dick Fowlkes Earl Harrison Earl Daniel



## BETA CLUB

| Hallie Bowes    |      | President |
|-----------------|------|-----------|
| Janie Thompson  | Vice | President |
| Nancy J. Poteat |      | Secretary |
| Tony Wrenn      |      | Treasurer |

Sponsored by ELKO DAIRY Roxboro, N. C.



## SOFTBALL GIRLS

Coach: Anne Williams



## SOFTBALL BOYS

Coach: N. S .Upchurch

Sponsored by HOOD'S SPORT SHOP Burlington, N. C.



**TEEN-AGE OFFICERS** 



## HOBBY CLUB

Sponsored by THE LITTLE DRESS SHOP Yanceyville, N. C. — Phone 2553



## BASKETBALL TEAM

Mrs. Louis Hodges ..... Coach

Hilda Mise ..... Business Manager

Helen J. Watlington Barbara Swicegood Velma J. Guthrie Betty Cook

Nettie Russell Dameron Peggy Griffin Polly Willis Mary E. Hyler

Janie Thompson Shirley Lunsford Frances Hooper Alice Shaw



## "Y" CLUB

|  | pictured) |  |
|--|-----------|--|
|  | Secretary |  |



## TATTLER STAFF

| Norma Upchurch                                                  |
|-----------------------------------------------------------------|
| Polly Day, Nancy Willis, Nancy J. Poteat