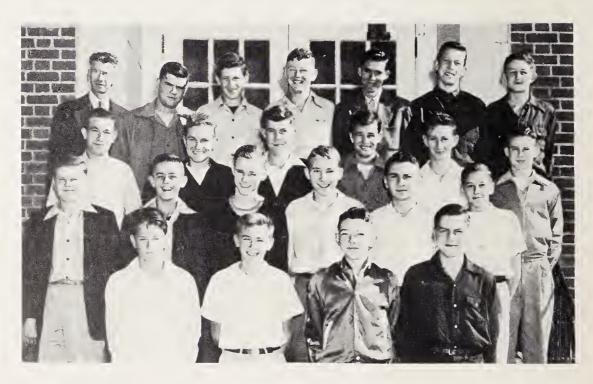

## SOFTBALL BOYS

Coach: N. S .Upchurch

Sponsored by HOOD'S SPORT SHOP Burlington, N. C.

**TEEN-AGE OFFICERS** 