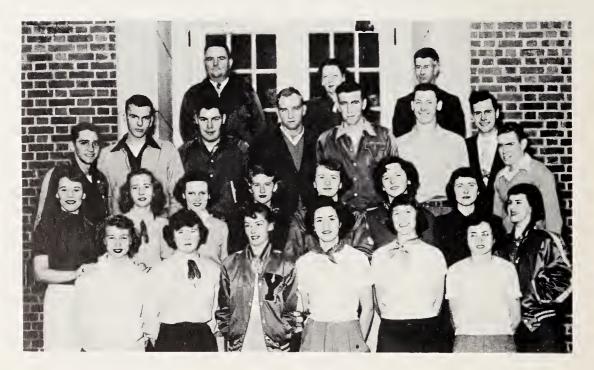

Harrison Earl Daniel



## BETA CLUB

| Hallie Bowes    |      | President |
|-----------------|------|-----------|
| Janie Thompson  | Vice | President |
| Nancy J. Poteat |      | Secretary |
| Tony Wrenn      |      | Treasurer |

Sponsored by ELKO DAIRY Roxboro, N. C.



## SOFTBALL GIRLS

Coach: Anne Williams



## SOFTBALL BOYS

Coach: N. S .Upchurch

Sponsored by HOOD'S SPORT SHOP Burlington, N. C.



**TEEN-AGE OFFICERS** 



## HOBBY CLUB

Sponsored by THE LITTLE DRESS SHOP Yanceyville, N. C. — Phone 2553



## BASKETBALL TEAM

Mrs. Louis Hodges ..... Coach

Hilda Mise ..... Business Manager

Helen J. Watlington Barbara Swicegood Velma J. Guthrie Betty Cook

Nettie Russell Dameron Peggy Griffin Polly Willis Mary E. Hyler

Janie Thompson Shirley Lunsford Frances Hooper Alice Shaw



## "Y" CLUB

|  | pictured) |  |
|--|-----------|--|
|  | Secretary |  |



## TATTLER STAFF

| Norma Upchurch                                                  |
|-----------------------------------------------------------------|
| Polly Day, Nancy Willis, Nancy J. Poteat Assistant Editors      |
| Helen J. Watlington                                             |
| Janie Thompson, William Lee Gunn Sports Editors                 |
| Douglas Files                                                   |
| Hilda Mise                                                      |
| Mabel Guthrie                                                   |
| Jewel Helms, Ola Shelton, Rascoe Massey, Madalu Simmons Typists |
| Mrs. W. B. Witty                                                |
| Bradsher White, Bobby