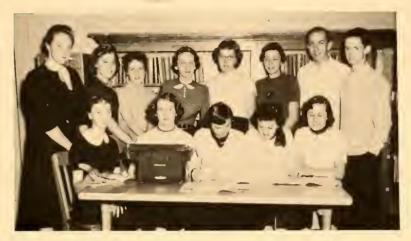

### LITERARY

Seated: Burke, Apple, Kivett, Botemon. Standing: Mrs. Pennington, Advisor; Johnson, Helms, Reid, Isley, Marlette, Allen

Our foreign diplomats are:

First row, seoted: Baldwin,
Childress, Bayliff, Apple. First
row: Burke, Riley, Gilliam,
Brown, Sockwell, Mrs. Hunter.
Second row: Allen, Waynick,
Dunn, Hinton, Whitesell.