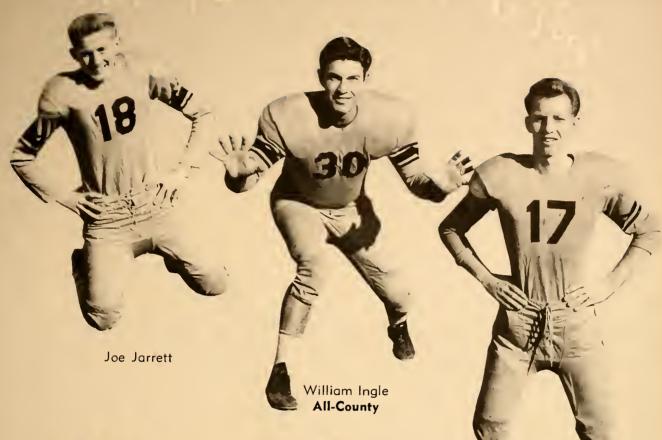

#### DONALD WAYNE INGLE

"A quiet lad, but never sad."

#### WILLIAM HARRISON INGLE "Willie"

"He put his traubles in a box, sat on the lid—then smiled."

#### JOSEPH PETER JARRETT, JR. "Joe"

"I wish I were a little rock, a-sittin' on a hill, with nothing to da all day long, but just a-sittin' still."