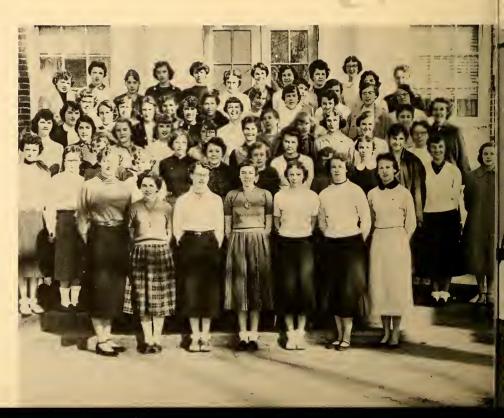

Future Homemakers of America are:

Left to right, first row: Sockwell, Pres.; Baity, V. Pres.; Helms, Sec.; Barbara Apple, Treas.; Bettie Apple, Hist.; Ammons, Songleader; Pat Hudgins, Parliamentarian. Second row: Alcon, Wolfe, V. Summers, S. Butler, H. Sharp, L. Greeson, Overman, Brown, Greeson, Nesse. Third row: R. Miles, C. Apple, E. Little, A. Miles, Whitesell, Quakenbush, M. Fogleman, Gerringer, Reid, Andrews, B. Ingle, Bayliff. Fourth row: Friddle, L. Greeson, Harris, Childers, Draper. Fifth row: H. Thomas, Amick, B. Butler, F. Foglemon, Walker, C. Summers, Spence, Randolph, N. Gerringer, Davis, Newton, Brown, Foster. Sixth row: S. Ingle, S. Hudgins, E. Thomas, L. Little, Wogoner, McCollum, M. Miles, Shepherd, Clapp, Waynick.