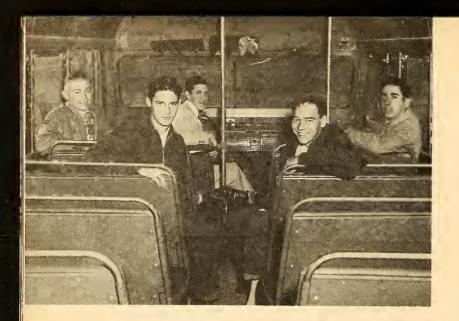

# In foreground:

Howord Tysor

Don Ingle

In background:

Jimmy Moy

Don Brodsher

Vonce Apple

The Chefs af Gibsonville High are:
Mrs. Potton
Mrs. Rondolph
Mrs. Howerton
Mrs. Woynick
Mrs. Morton