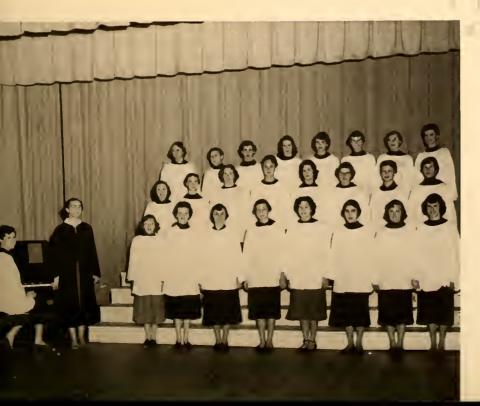

Keeping our books are:

Front row: Mrs. Dovis, Ingle,
Butler, Ammons, Wolker, Doby.
Second row: Spence, May,
Miles, Horris, Hudgins, Hinton,
McCollum, D. Ingle.

Moking aur music:

First row: Bateman, Mrs. Dovis, Fergusan, Alcon, Greeson, Apple, Shepherd, C. Apple, Amick, Kivett. Second row: Neese, Shorp, Ammons, Foster, Newtan, Thomas, Johnson, Summers. Third row: Brown, Fogleman, Allen, Harris, Childers, Draper, Dovis, Cates.