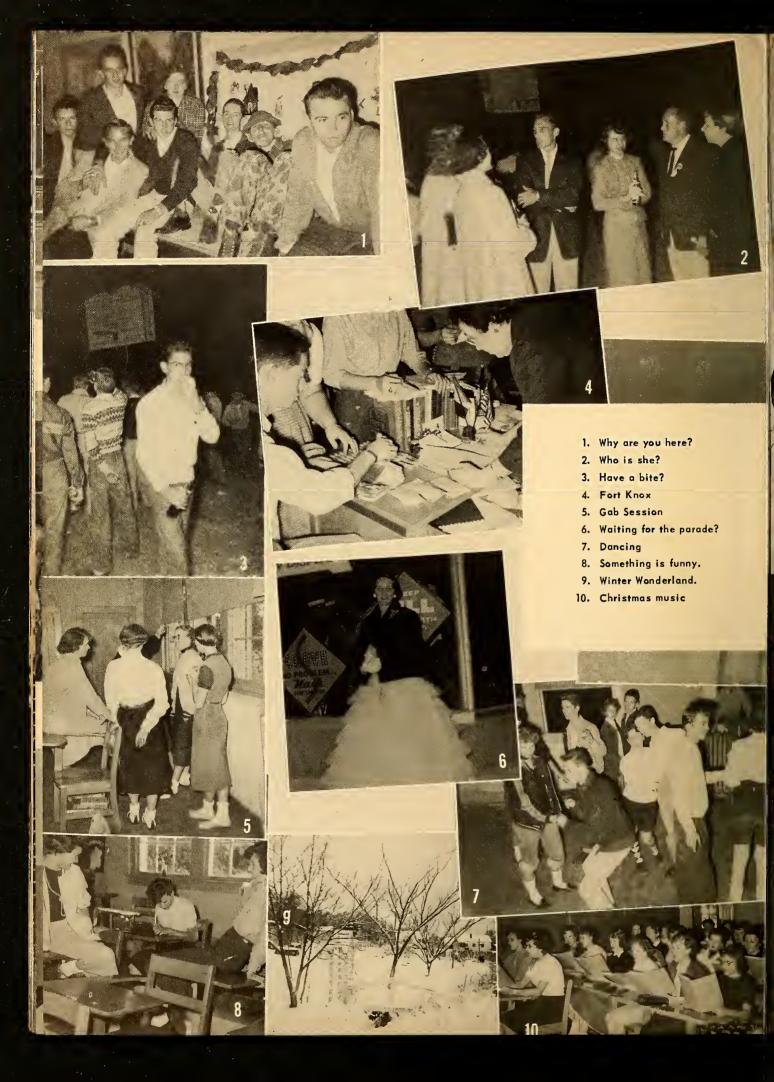

Tommy Greeson

Lloyd Gilliam

Leon Smith

Don Blalock

FAREWELL SENIOR FOOTBALL

G. H.S. - 1955

- 1. It's faotball
- 2. Remember us.
- 3. Tackle
- 4. Hang an.
- 5. Who has the ball?
- 6. Seniar Hamecaming Flaat
- 7. Harvest Queen