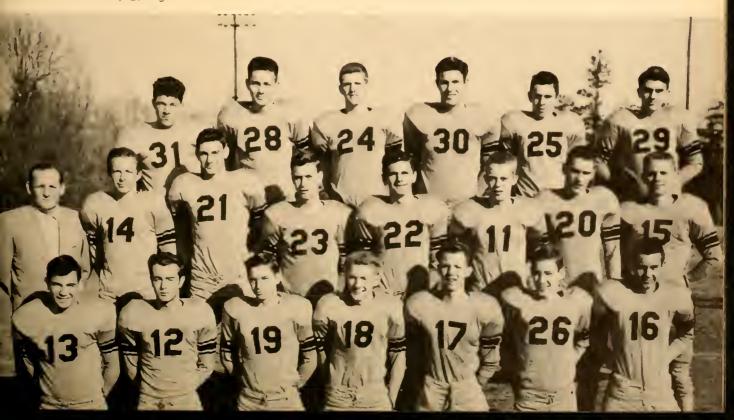

### BOYS' FOOTBALL TEAM

First row, left to right: Stewart, Drewery, Llayd Gilliam, Jarrett, Smith, Gilliam, Jahn Yaunger. Second row: Coach Stowe, Hawkins, D. Gilliam, Riggins, Blalack, Dunn, Allen. Third row: Martin, Greesan. Tickle, Ingle, Whitesell, Gerringer.