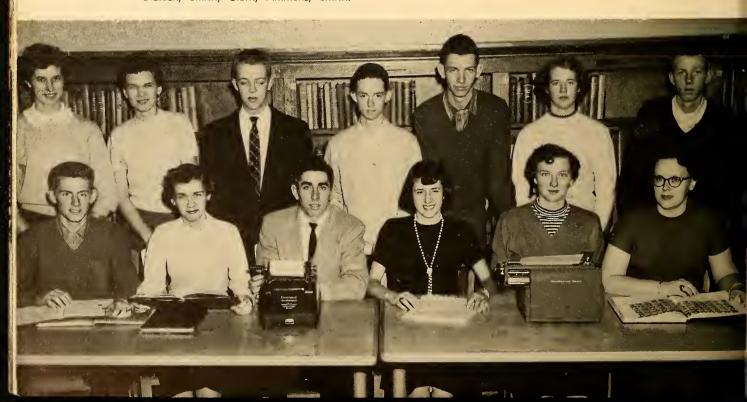

## ANNUAL STAFF—BUSINESS

Left to right, front raw: Gilliom, Riley, Apple, Andrews, Steele, L. Greeson. Back row: Ingle, S. Greeson, Hudgins, Johnson, Younger, Thomos. Bayliff.