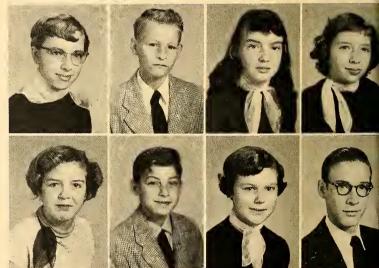

#### ELEANOR LOUISE ALLEN

"Nat taa serious, nat too gay, but a rare goad friend in every way."

#### ELSIE MILES AMMONS

"Her ready wit, her cheerful smile, make her welcome all the while."

#### NANCY BELLE ANDREWS "Nancy"

"Her smiles show her happiness, her friends her popularity."

#### VANCE ALTON APPLE "Goober"

"Nat pa bashful, nat taa bold. Just exactly right I'm told."

#### RUTH ANN BATEMAN "Ruth Ann"

"She is alike ta all and liked by all."

#### DONALD KING BLALOCK "Toot"

''Always hoppy, never sad, sometimes naughty, never bad.''

#### NANCY JO BOONE

''Take it easy, have your fun, let the ald world flicker on.''

#### CHARLES DONALD BRADSHER "Don"

"Yau shall knaw the joy yau feel."

ETTA RUTH BURKE

"A big heart, always wishing to do right and be friends with everybody."