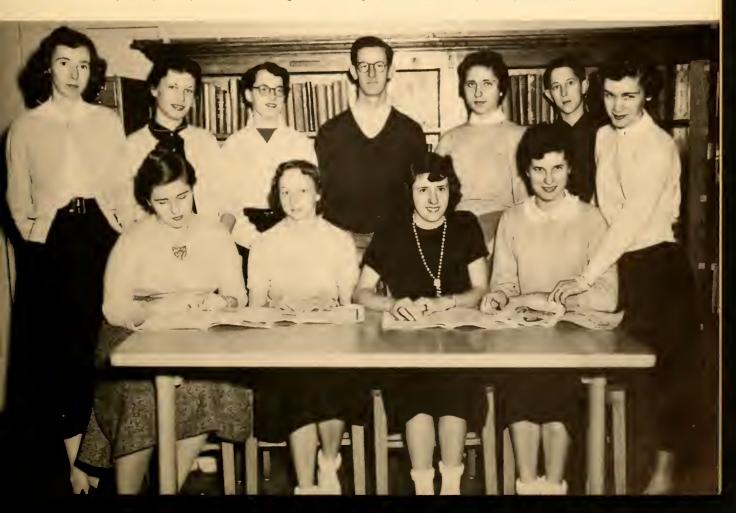

### ANNUAL STAFF-LITERARY

**Left to right, front row:** Jarrett, Allen, Apple, Kivett, Sockwell, Baone. **Bock row:** Bateman, Cates, Blalack, Smith, Clark, Ammons, Smith.

Sponsor ISAAC BRAXTON

President LLOYD GILLIAM