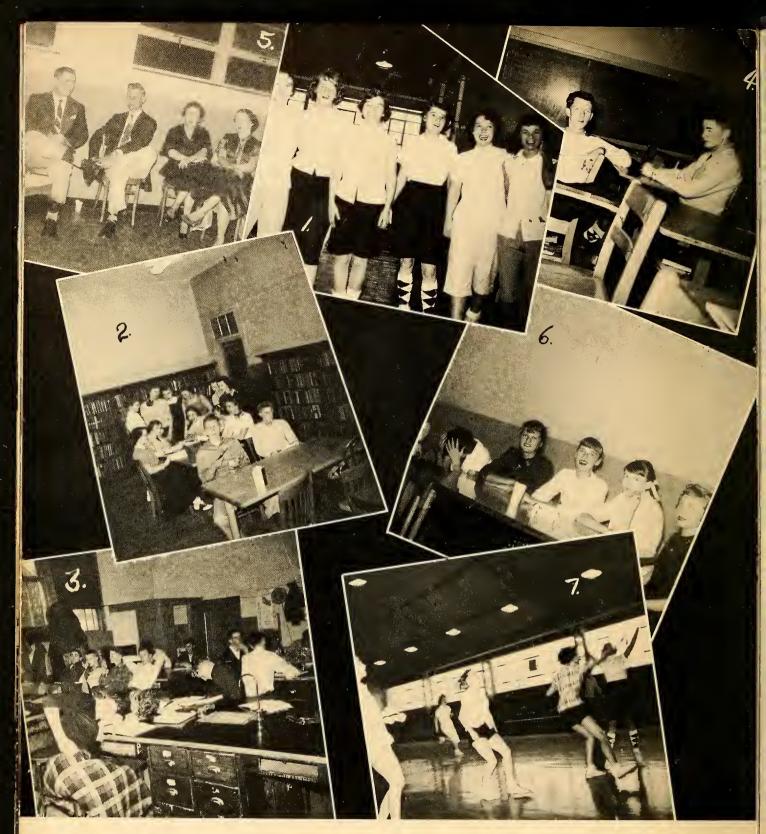

Tommy Greeson

Lloyd Gilliam

Leon Smith

Don Blalock

FAREWELL SENIOR FOOTBALL

G. H.S. - 1955

- 1. It's faotball
- 2. Remember us.
- 3. Tackle
- 4. Hang an.
- 5. Who has the ball?
- 6. Seniar Hamecaming Flaat
- 7. Harvest Queen