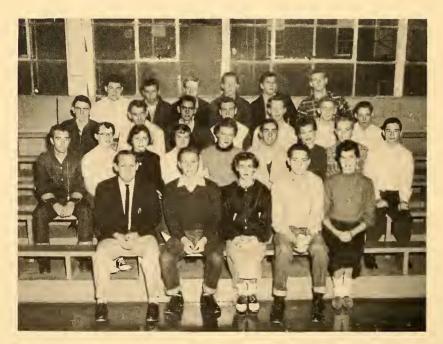

## STUDENT COUNCIL

Students representing the student body are:

Left to right, first row: Apple, Waynick, Riley, Gilliam, Andrews, Childress. Back row: Blalock, Waganer, Greeson, Mr. Braxtan, spansor; E. Allen, W. Allen.