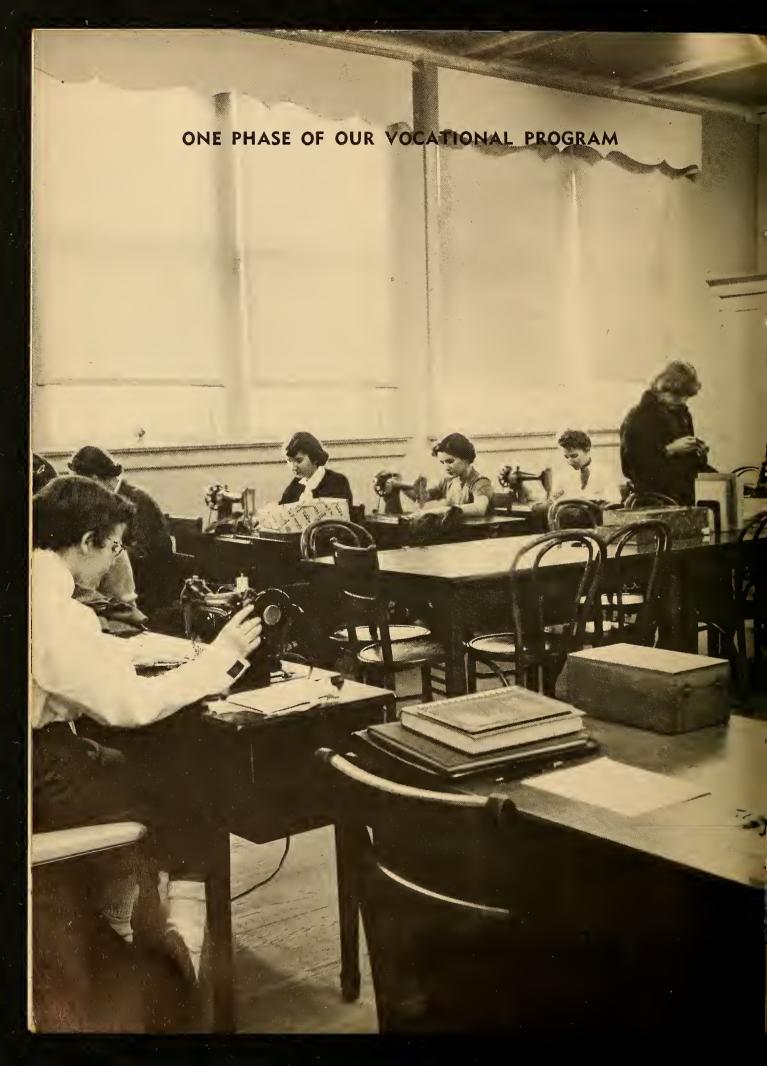

QUIET. PLEASE "MOMENTS TO REMEMBER" -

APPRECIATING THE PRESENT BY STUDYING THE PAST