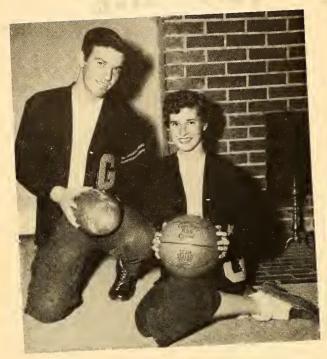

# GIRLS' BASKETBALL

Left to right: Summers, Randolph, Sharpe, Apple, Kivett, Allen, Sockwell, Cotes, Botemon, Childers, Foster, Dovis, Miles, Ingle, Yow. Bock row, left to right: Monoger Koy Yow, Coach Irmo Dantzler, Monoger Janie Mobe.