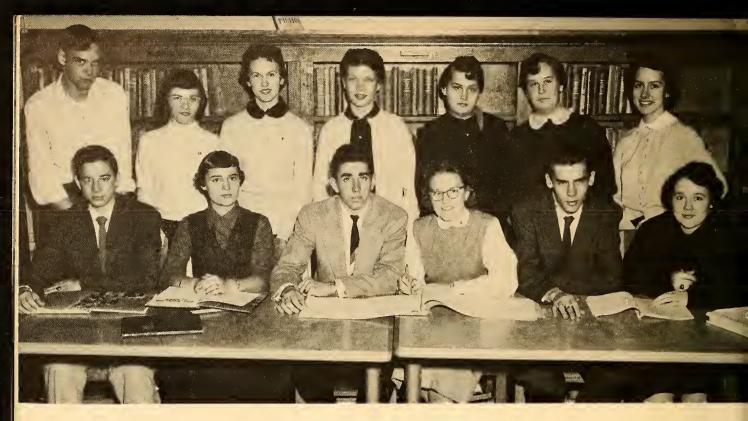

### ANNUAL STAFF-LITERARY

**Left to right, front row:** Jarrett, Allen, Apple, Kivett, Sockwell, Baone. **Bock row:** Bateman, Cates, Blalack, Smith, Clark, Ammons, Smith.

Sponsor ISAAC BRAXTON

President LLOYD GILLIAM