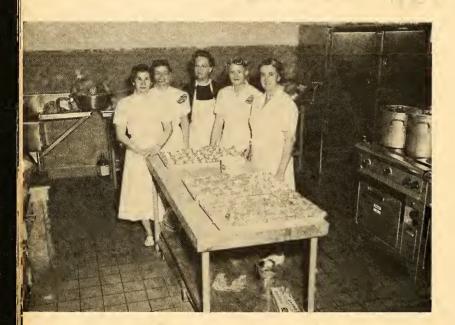

# In foreground:

Howord Tysor

Don Ingle

In background:

Jimmy Moy

Don Brodsher

Vonce Apple

The Chefs af Gibsonville High are:
Mrs. Potton
Mrs. Rondolph
Mrs. Howerton
Mrs. Woynick
Mrs. Morton