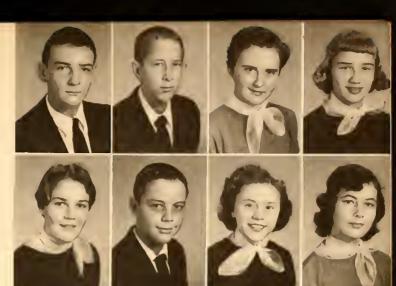

#### PEGGY LOU RILEY "Peggy"

"With her brown eyes and little smiles, success will carry her miles and miles."

#### SHELBY JEAN SHARP "Shelby"

"She was made of happy thoughts, and full of fun and laughter."

#### RICHARD SHOCKLEY "Poochie"

"I am sure a care is an enemy of life."

#### EDWARD LEON SMITH

"Happy am I; from care I am free. Why aren't they all cantent like me?"

#### THOMAS LYNDON SMITH "Wee-Pee"

"The world would be mine if I just had time to take care of it."

#### HELEN JO SOCKWELL "Jody"

"Fond, outspaken, carefree woys, thase about her to amaze."

#### GARLAND FLORANCE STEELE "Flossie"

"A light heart lives lang."

#### NELLIE LOUISE THOMAS "Nellie"

"Her oim is never to affend ond every person is her friend."