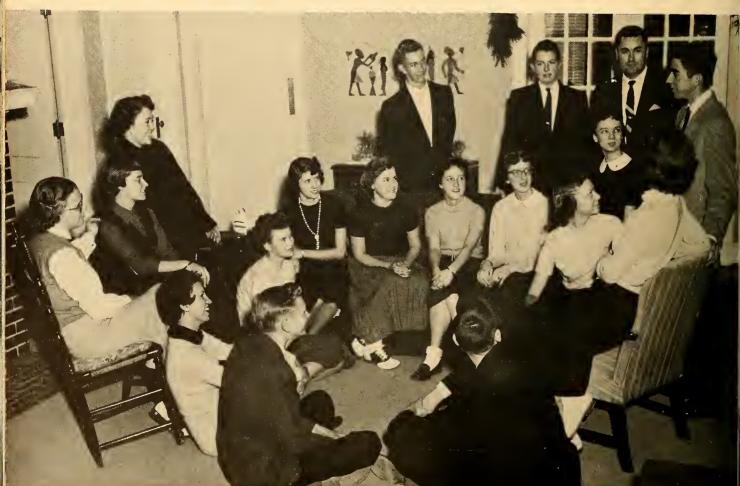

### LITERARY

Seated: Burke, Apple, Kivett, Botemon. Standing: Mrs. Pennington, Advisor; Johnson, Helms, Reid, Isley, Marlette, Allen

Our foreign diplomats are:

First row, seoted: Baldwin,
Childress, Bayliff, Apple. First
row: Burke, Riley, Gilliam,
Brown, Sockwell, Mrs. Hunter.
Second row: Allen, Waynick,
Dunn, Hinton, Whitesell.