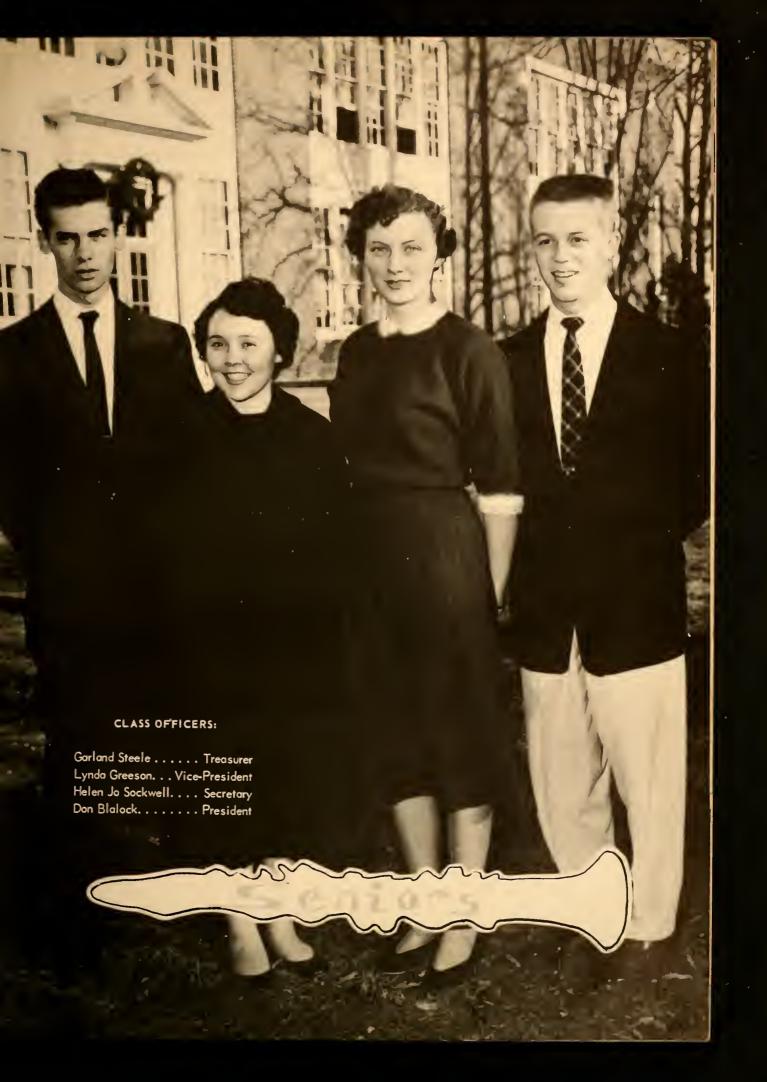

### 1956 YELL-O-JAK

PUBLISHED BY THE SENIORS OF GIBSONVILLE HIGH SCHOOL

GIBSONVILLE, NORTH CAROLINA

Marridak

Contents

ADMINISTRATION

**CLASSES** 

**ACTIVITIES** 

**FEATURES** 

**SPORTS** 