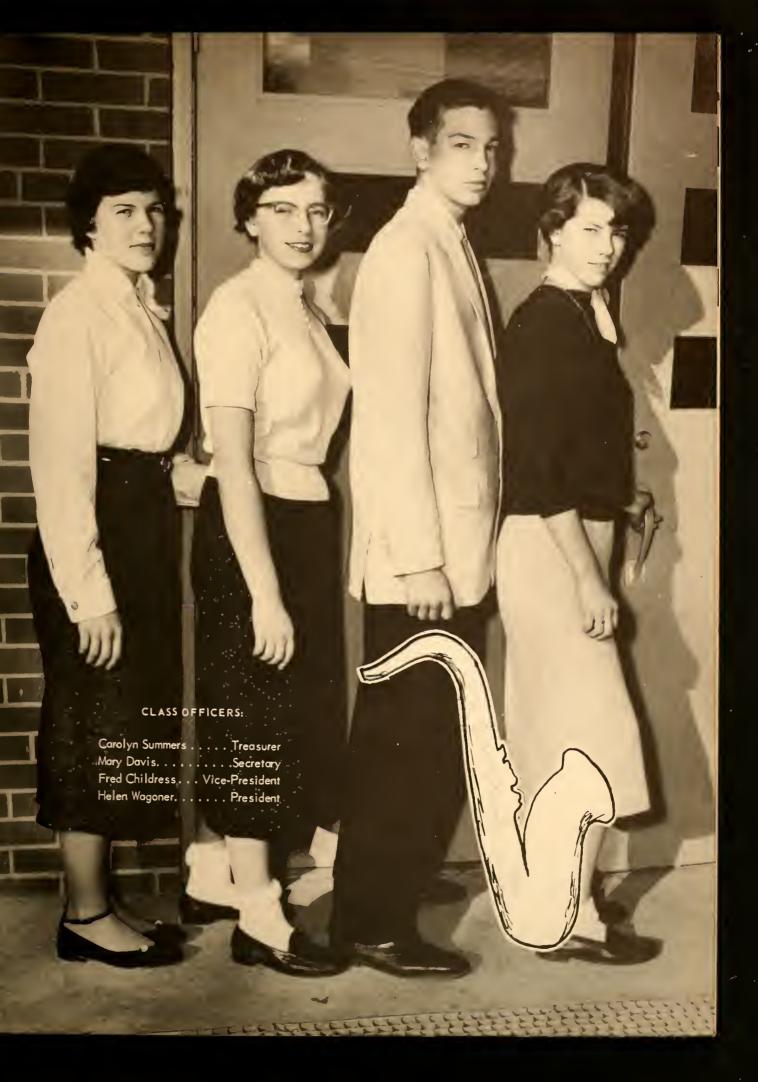

| Dovid  | HintonVice   | President  |
|--------|--------------|------------|
| Vonce  | Apple        | President  |
| Sylvio | Boyliff      | .Secretary |
|        | al Chitdress |            |

Beta Club, G.H.S.'s Quiz Kids are: