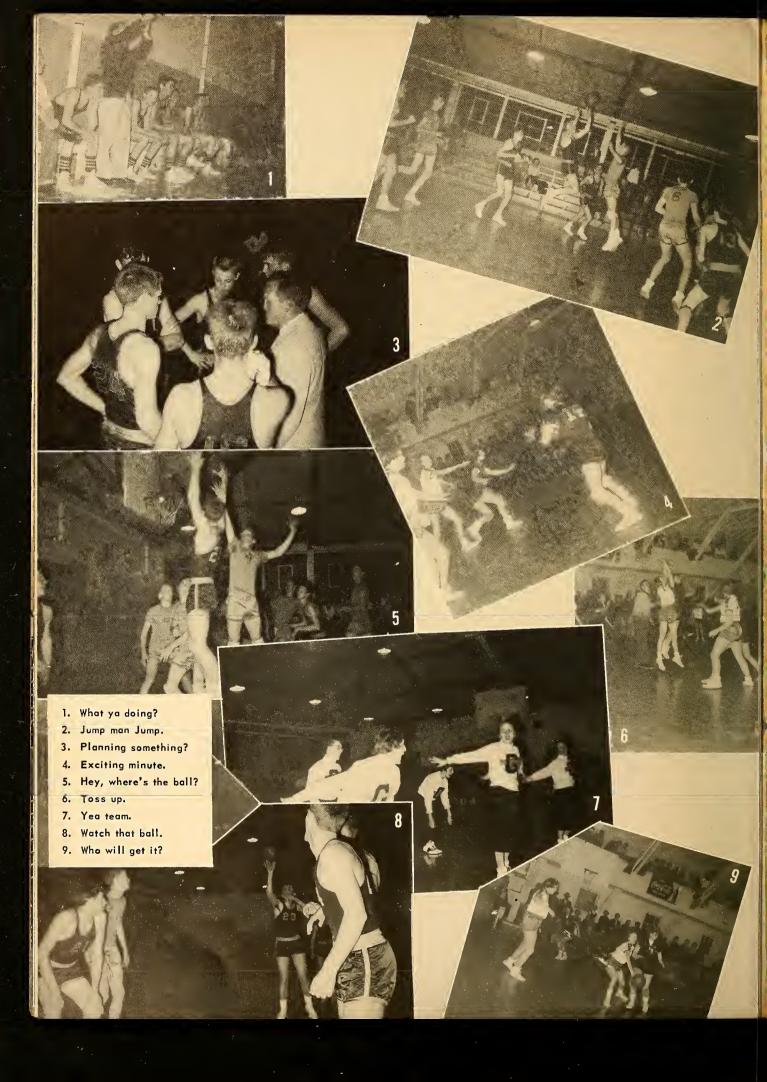

Tommy Greeson

Lloyd Gilliam

Leon Smith

Don Blalock

FAREWELL SENIOR FOOTBALL

G. H.S. - 1955

- 1. It's faotball
- 2. Remember us.
- 3. Tackle
- 4. Hang an.
- 5. Who has the ball?
- 6. Seniar Hamecaming Flaat
- 7. Harvest Queen