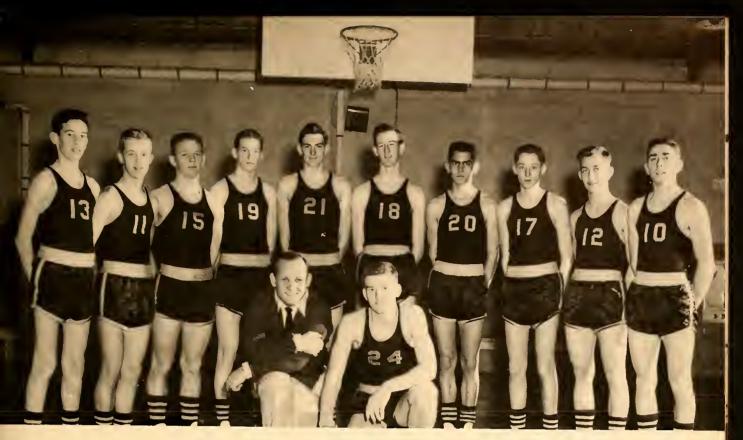

## BOYS' BASKETBALL TEAM

First row: Caach Stawe, V. Tickle. Second row: Huffman, Blalack, Allen, Childress, Hawkins, Reid, Shackley, B. Yaunger, Baldwin, Apple