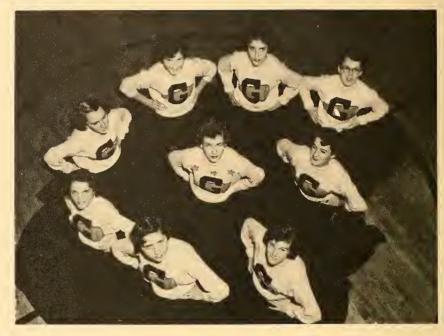

Ethel Ann Little, Eleanor Allen,
Chief; Jane Randolph. Third
row: Lethe Low, Carolyn Apple,
Janice Helms.

Those entitled to wear letters are:

First row, left to right: Stowe (sponsor), W. Allen, E. Allen, Greeson, Bateman. Second row: Drewery, Helms, Isley, Ingle, Sockwell, Apple, Cotes, Blolock, L. Gilliam. Third row: Whitesell, Stewart, Shockley, D. Gilliam, Smith, Jarrett, B. Younger. Fourth row: Martin, J. Younger, Soots, Draper, Riggins, Tickle.