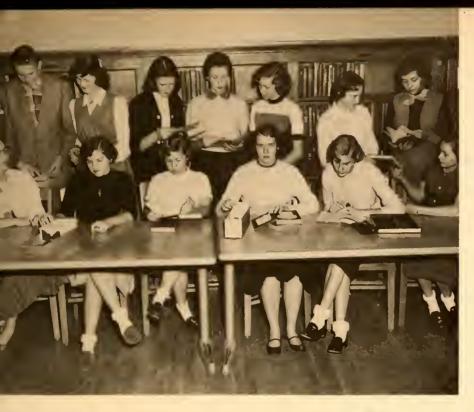

### LITERARY

Seated: Burke, Apple, Kivett, Botemon. Standing: Mrs. Pennington, Advisor; Johnson, Helms, Reid, Isley, Marlette, Allen

Our foreign diplomats are:

First row, seoted: Baldwin,
Childress, Bayliff, Apple. First
row: Burke, Riley, Gilliam,
Brown, Sockwell, Mrs. Hunter.
Second row: Allen, Waynick,
Dunn, Hinton, Whitesell.