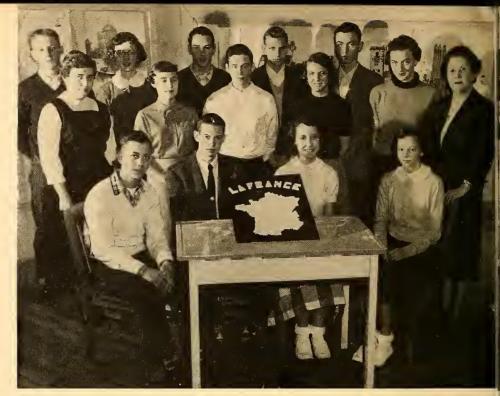

### LITERARY

Seated: Burke, Apple, Kivett, Botemon. Standing: Mrs. Pennington, Advisor; Johnson, Helms, Reid, Isley, Marlette, Allen

Our foreign diplomats are:

First row, seoted: Baldwin,
Childress, Bayliff, Apple. First
row: Burke, Riley, Gilliam,
Brown, Sockwell, Mrs. Hunter.
Second row: Allen, Waynick,
Dunn, Hinton, Whitesell.