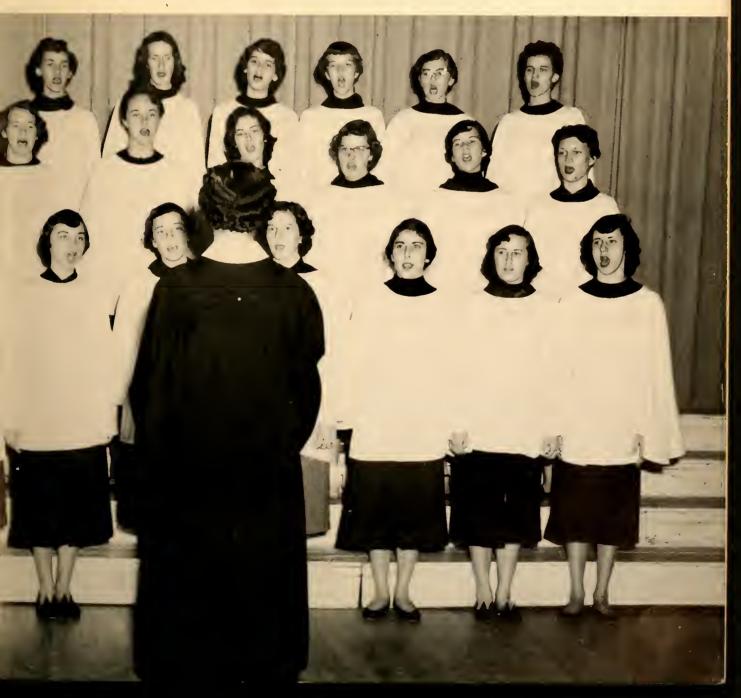

Keeping our books are:

Front row: Mrs. Dovis, Ingle,
Butler, Ammons, Wolker, Doby.
Second row: Spence, May,
Miles, Horris, Hudgins, Hinton,
McCollum, D. Ingle.

Moking aur music:

First row: Bateman, Mrs. Dovis, Fergusan, Alcon, Greeson, Apple, Shepherd, C. Apple, Amick, Kivett. Second row: Neese, Shorp, Ammons, Foster, Newtan, Thomas, Johnson, Summers. Third row: Brown, Fogleman, Allen, Harris, Childers, Draper, Dovis, Cates.