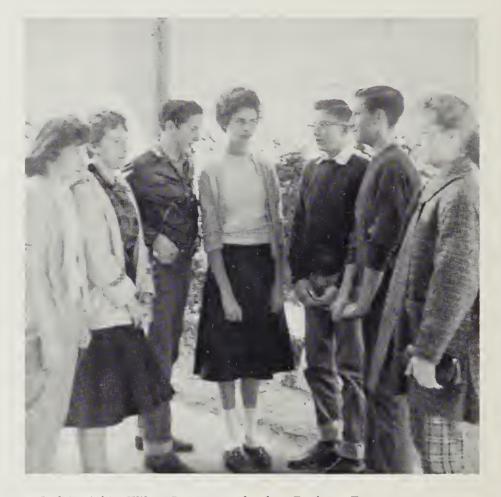

# Class Officers of '63

Left to right: Wilma Jones, song leader; Barbara Ferguson, secretary; Larry Parks, song leader; Barbara King, reporter; Richard Crawford, president; Jimmy Haynes, treasurer; and Melba Greene, vice-president.