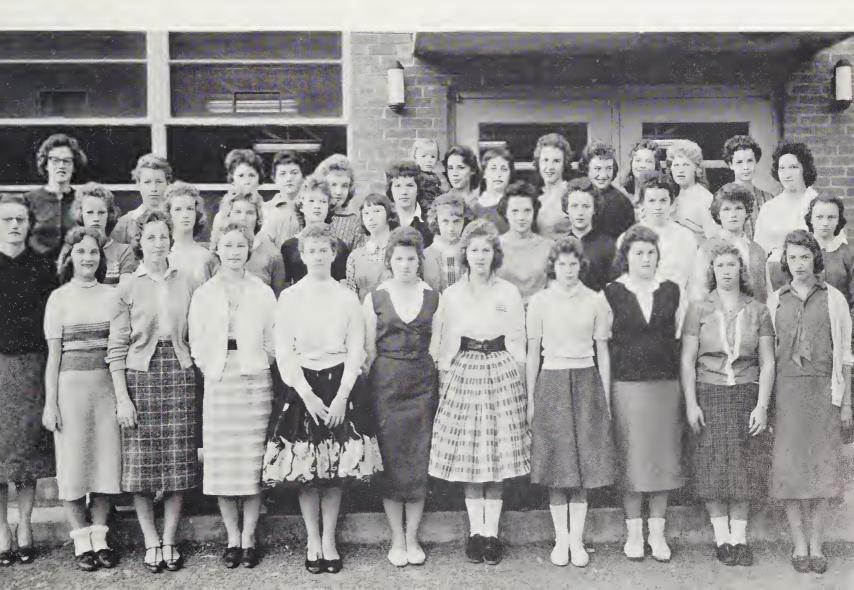

### Junior Class

Ronny Bradshaw Carolyn Clark Ruth Downs

Irene Ferguson Maxine Ferguson Harold Hannah

Jo Ann Haynes Nancy Jones Helen Kirkpatrick

Ralph McCracken Jimmy McClure Carolyn Moore

#### Sophomore Class

Doris Best Mary Ethel Caldwell Neal Clark

Pat Crawford Marie Davis Theresa Ferguson

Anna Jean Green Walker Hill Jo Ann Justice

Sara Lee Messer Bennie Mae Noland Hilda Faye Parks

Charles Price Doyle Smith Nancy Smith