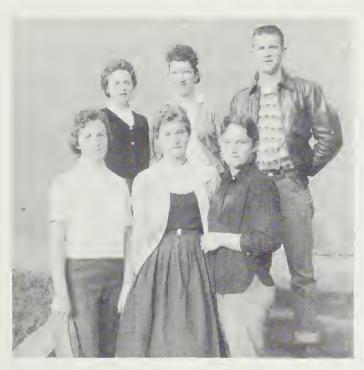

# Senior Officers

Left to right: Jimmy Smith, secretary; Harold Messer, president; Tommy Williamson, reporter; Gene Glance, vice-president; Jane McElroy, reporter; Wilma King, devotional leader; and Joyce Davis, treasurer.