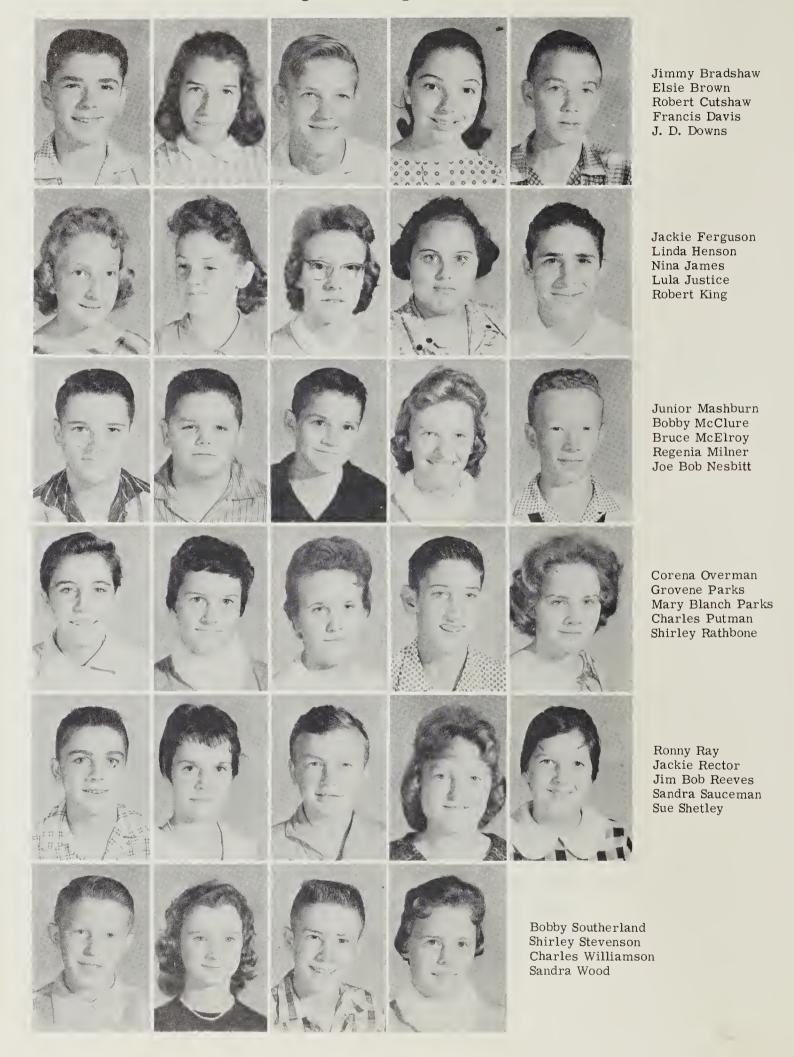

reasurer; and Jean Greene, reporter.

#### Sophomore Class

Doris Best Mary Ethel Caldwell Neal Clark

Pat Crawford Marie Davis Theresa Ferguson



Anna Jean Green Walker Hill Jo Ann Justice



Sara Lee Messer Bennie Mae Noland Hilda Faye Parks



Charles Price Doyle Smith Nancy Smith



Glenn Stevenson



# Class Officers of '63



Left to right: Wilma Jones, song leader; Barbara Ferguson, secretary; Larry Parks, song leader; Barbara King, reporter; Richard Crawford, president; Jimmy Haynes, treasurer; and Melba Greene, vice-president.

#### Freshman Class

Carolyn Beasley Johnny Bradshaw Deanna Crawford



Melba Greene Jimmy Haynes Donelle Henson Keyondious Inman

Wilma Jones Barbara King Ruth McCracken Larry Parks

Mary Sue Parks Freda Sanford Dallas Smith Marie Wood



# Eighth Grade



# Seventh Grade

Charles Ray Best Phyllis Best Carolyn Burchfield Gail Crawford Judy Crawford



Roger Ferguson Garry Gillett Morris Hannah Teddy Haynes Wayne Hawkins

Ned Inman Shirley James Sandra Justice Charles Kirkpatrick Deanna Leming

Joyce McElroy Neal McElroy Billy Messer Brenda McCracken Edwin Messer

David Moore Walter Noland Patricia Nicosia Cheryl Parks Carl Parton

Carolyn Parton Nolan Palmer Doris Plemmons Jerry Rathbone Alline Smith Eddie Wood



### Sixth Grade



### Fifth Grade

Helen Best Ellis Clark Marie Crawford Bill Davis

Linda Franklin Noland Hall Doris Ann Hughes Ronnie Hawkins

Sara Jones Wanda Justice Sara Kirkpatrick Lynn Lovingood

David McCracken Troy Lee McCracken Johnie McElroy Ted McElroy

Michael Messer Reòecca Messer Richard Messer Judy McElroy

Jack