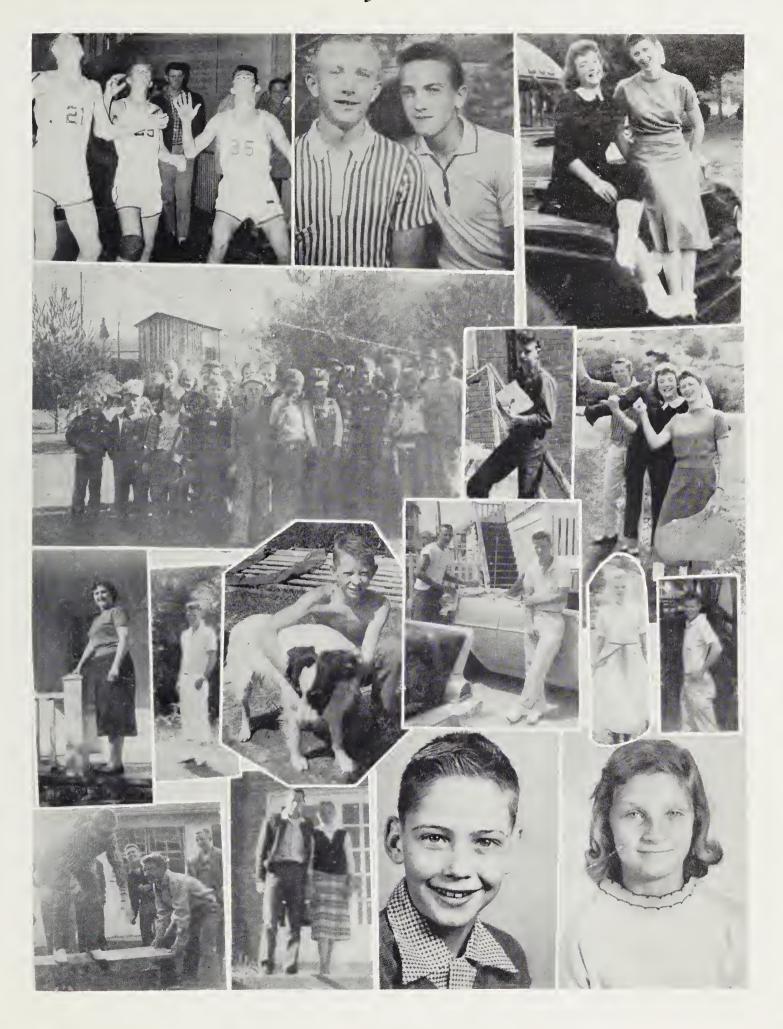

#### FOREWORD

Within the covers of this book you will get a small glimpse of what life is like here at Crabtree-Iron Duff High. The Seniors have put forth every effort to make what you read and see in the 1960 Yellow Jacket worth while. As you leaf through these pages you will see a small portion of the work and play that helped us live up to our class motto: "To strive, to seek, to find, and not to yield."

#### History Of Class Of '60

We came to good old C. I. D. in 1947. Then we didn't like school.

The whole class didn't think of anything but quitting at the age of 16, but as time went on we adjusted ourselves to it and wanted to be somebody.