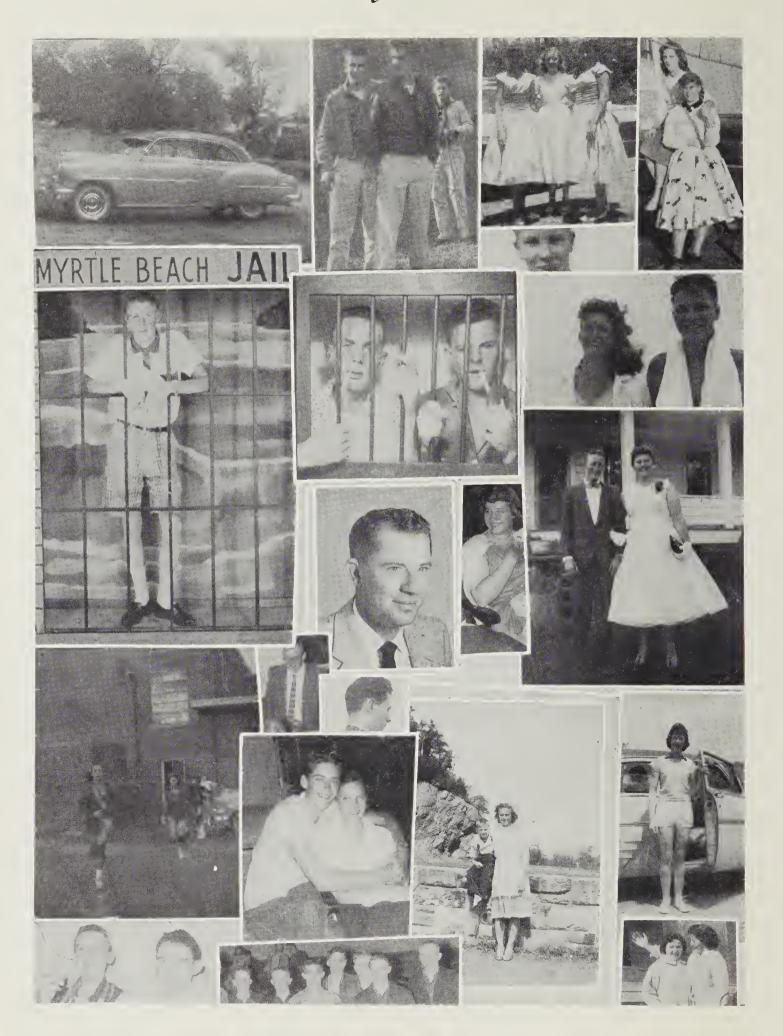

#### FOREWORD

Within the covers of this book you will get a small glimpse of what life is like here at Crabtree-Iron Duff High. The Seniors have put forth every effort to make what you read and see in the 1960 Yellow Jacket worth while. As you leaf through these pages you will see a small portion of the work and play that helped us live up to our class motto: "To strive, to seek, to find, and not to yield."

#### History Of Class Of '60

We came to good old C. I. D. in 1947. Then we didn't like school.

The whole class didn't think of anything but quitting at the age of 16, but as time went on we adjusted ourselves to it and wanted to be somebody.