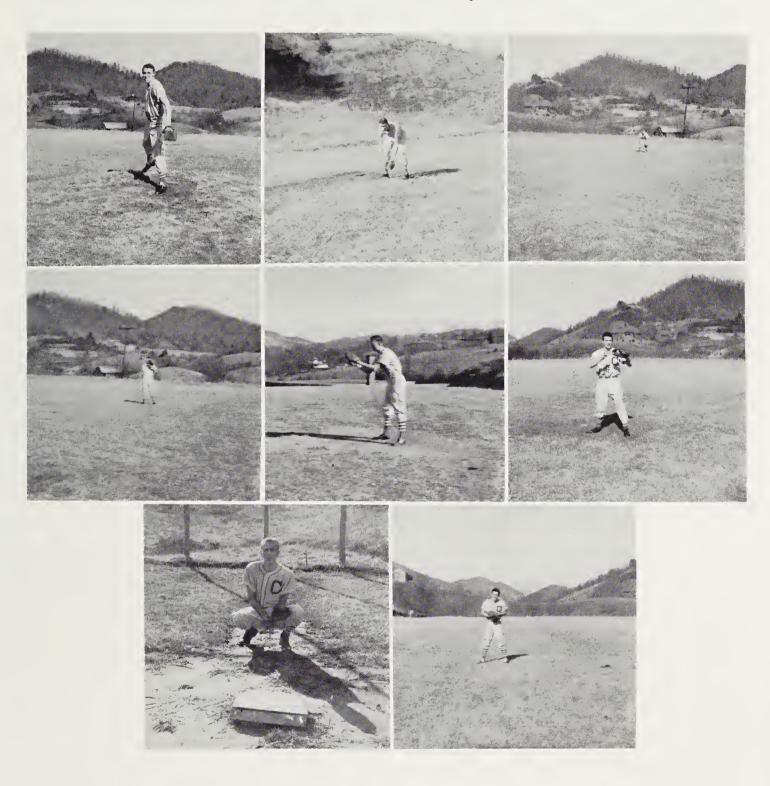

Our first big event was a may pole dance in the second grade. Then that was something new for us.

There was one operetta for us until we reached the ninth grade then there were banquets.

The school got together its first baseball team in 1958. They never won many games but it gave everybody the spirit.