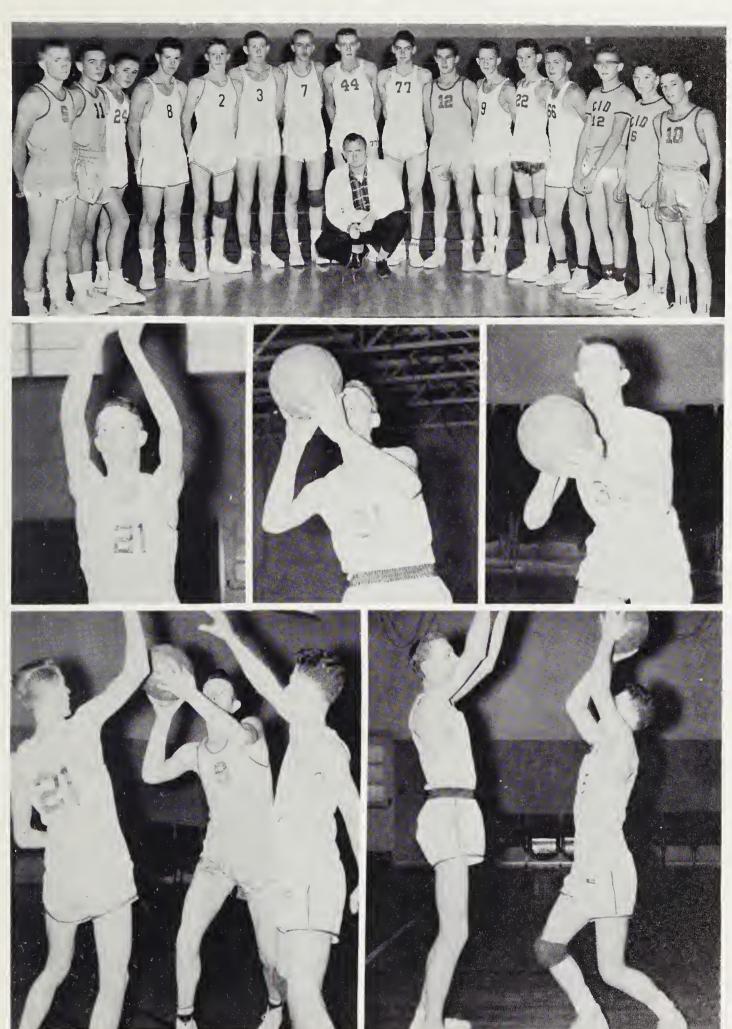

# Senior Officers

Left to right: Jimmy Smith, secretary; Harold Messer, president; Tommy Williamson, reporter; Gene Glance, vice-president; Jane McElroy, reporter; Wilma King, devotional leader; and Joyce Davis, treasurer.