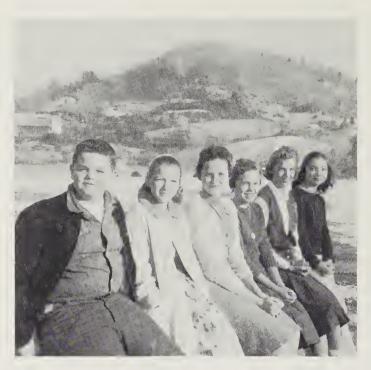

# Class Officers of '61

Left to Right: Ronny Bradshaw, vice-president; Ralph McCracken, treasurer; O. L. Yates, president; Carolyn Clark, secretary.