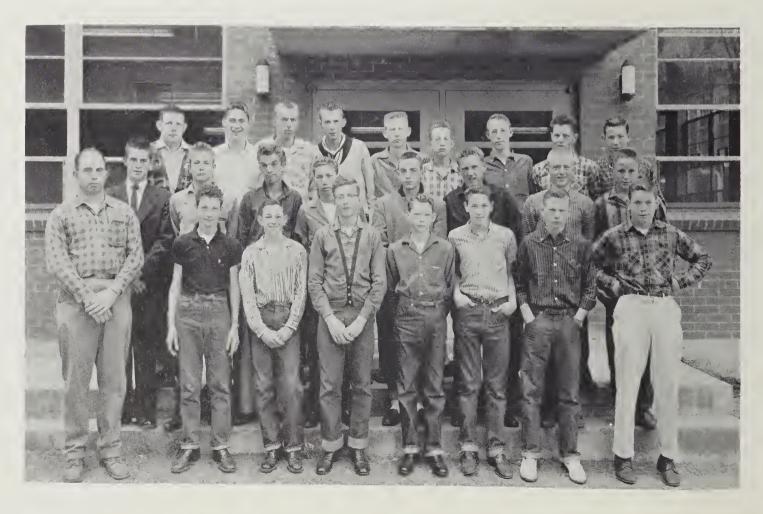

#### Freshman Class

Carolyn Beasley Johnny Bradshaw Deanna Crawford

Melba Greene Jimmy Haynes Donelle Henson Keyondious Inman

Wilma Jones Barbara King Ruth McCracken Larry Parks

Mary Sue Parks Freda Sanford Dallas Smith Marie Wood

# Eighth Grade