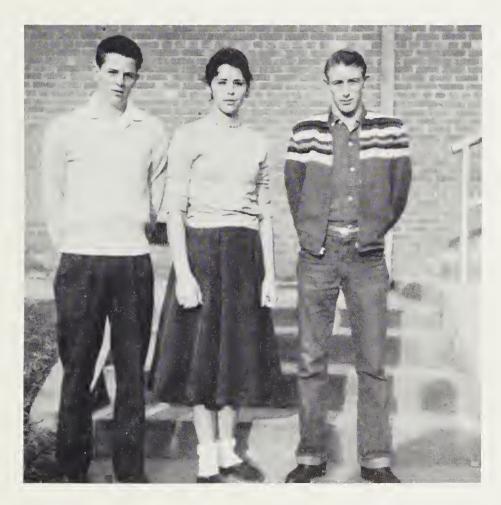

# Senior Officers

Left to right: Jimmy Smith, secretary; Harold Messer, president; Tommy Williamson, reporter; Gene Glance, vice-president; Jane McElroy, reporter; Wilma King, devotional leader; and Joyce Davis, treasurer.