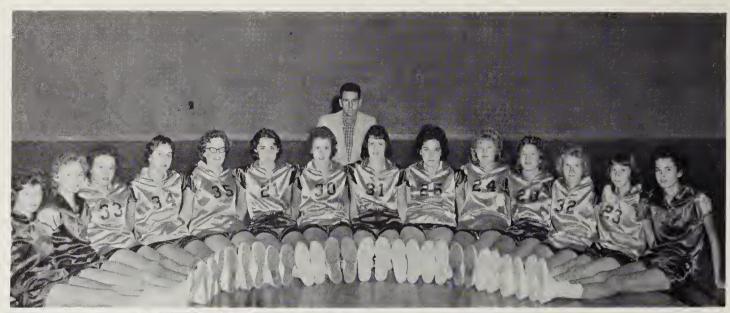

# Senior Officers

Left to right: Jimmy Smith, secretary; Harold Messer, president; Tommy Williamson, reporter; Gene Glance, vice-president; Jane McElroy, reporter; Wilma King, devotional leader; and Joyce Davis, treasurer.