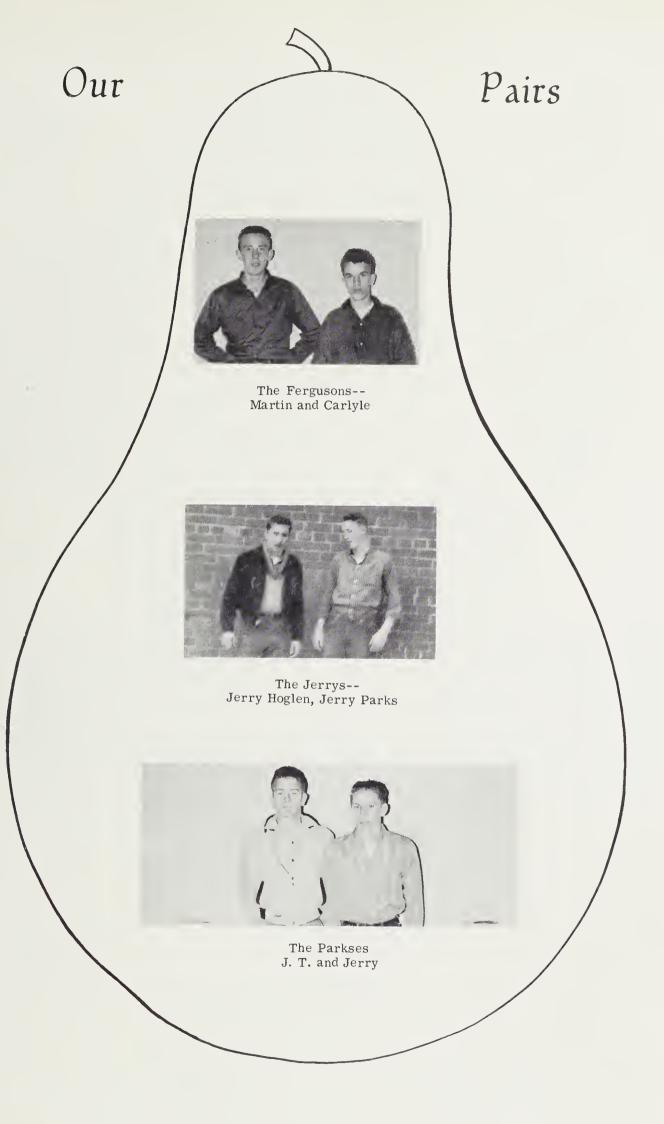

Since J.T. and Martin are expert mechanics they are co-owners of the Repair Service Station.

Elbert Presnell with all his dogs has become a Hound Dog Man.

Jerry Parks is the Heavy Weight Champion Wrestler of the world.