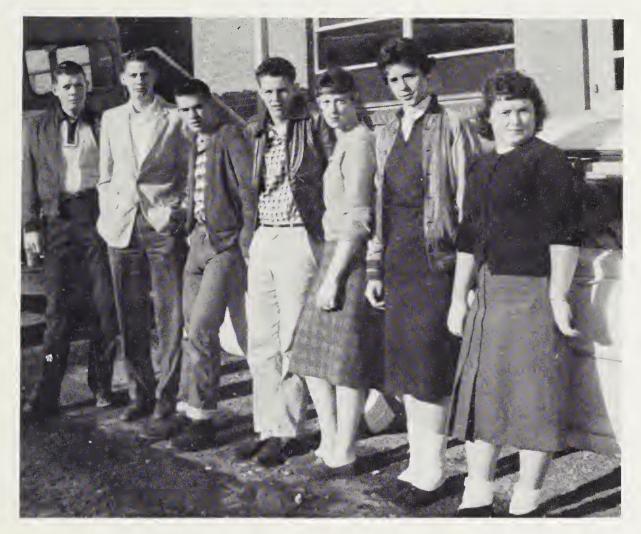

# Senior Officers

Left to right: Jimmy Smith, secretary; Harold Messer, president; Tommy Williamson, reporter; Gene Glance, vice-president; Jane McElroy, reporter; Wilma King, devotional leader; and Joyce Davis, treasurer.