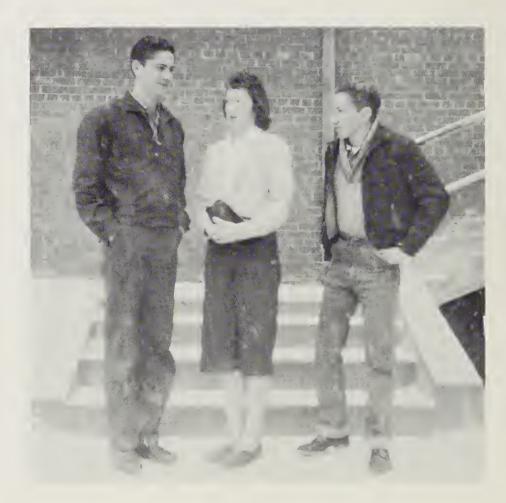

# Senior Officers

Left to right: Jimmy Smith, secretary; Harold Messer, president; Tommy Williamson, reporter; Gene Glance, vice-president; Jane McElroy, reporter; Wilma King, devotional leader; and Joyce Davis, treasurer.