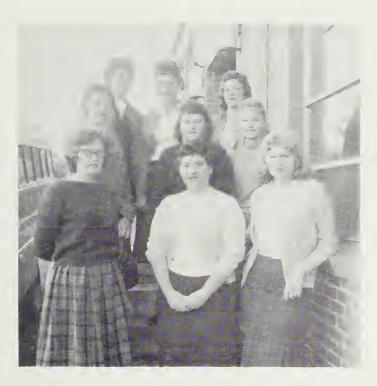

# Senior Officers

Left to right: Jimmy Smith, secretary; Harold Messer, president; Tommy Williamson, reporter; Gene Glance, vice-president; Jane McElroy, reporter; Wilma King, devotional leader; and Joyce Davis, treasurer.