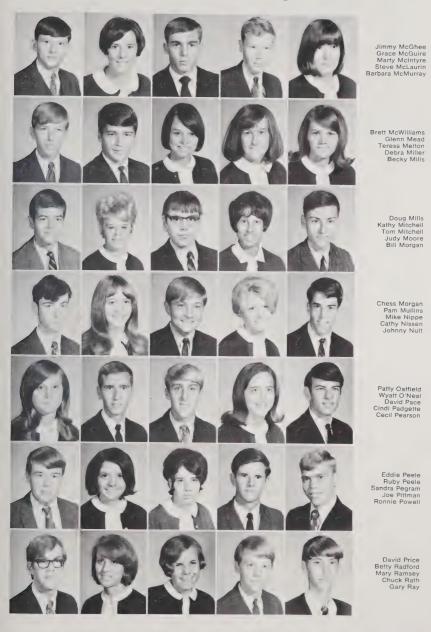

Accolades have always been the result of the extraordinary achievement of CHS students. Offices in organizations on local, county, and state levels, National Merit Scholarship Semifinalists, outstanding athletes, meritorious scholars, and scholarship finalists were all to be found in the ranks of the Carv High populace. Cary led in percentage of leaders and scholastic honors when compared with other schools in its class. It was a small wonder when one considered the emphasis placed on excellence in all endeavors, as evinced in the motto, "Better than the Best."

#### Laurels

Barbara Catching County Beta Club Secretary

Susan Green DAR Good Citizen

Tom Beebe, Morehead Scholarship district runner-up; Dan Stewart, Morehead Scholarship finalist.

# Bestowed Upon Cary Students

Pam Blanton, FTA County Secretary; Margie O'Keeffe, FTA County Parliamentarian.

1968 MARSHALS. *Front row:* Rhonda Johnston; Lisa Merrill; Susan Green; Robin Shaw; Joan Thomas; Barbara

Catching; Alice Giles. Second row: Dan Stewart, chief; Jack Bowen.

Djuana Ballentine Semifinalist National Achievement

N.C. GOVERNOR'S SCHOOL. Jeanne Boomhower, Art; Fred George, Mathematics.

# Cary Students Recognized for Outstanding Scholastic Achievement

NATIONAL MERIT SEMIFINALISTS. Jason Sox Jack Bowen Jan Cockrell Dan Stewart Susan Green