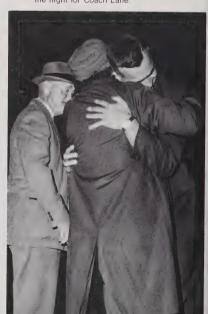

## Coach Ed Lane-

"Coach Ed Lane Night" proves to be a most memorable occasion for the entire Lane family.

As a token of appreciation for his dedication, fellow coach Tom Kelly presents Lane with a plaque.

A surprise reunion with his parents completes the night for Coach Lane.