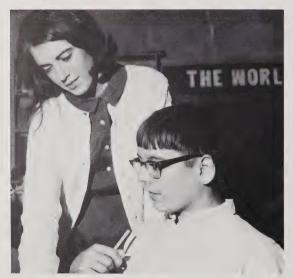

# Faculty Changes Characterize P.E. Classes

Deborah Haley carefully demonstrates correct procedure for serving the ball.

Miss Tilley expertly referees as Carol Wood, Deborah Haley and Linda Wall battle for the ball.

Barbara Tilley UNC-G, ECC, BS P.E.

Felix Kerr and Bobby Ruth listen intently as Coach Cheek explains the rules of volleyball.