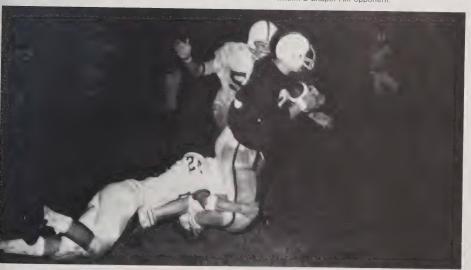

## Injuries and Lack of Depth Hamper

A Garner halfback finds out the painful way that he is unable to evade the determined Lawrence Hardee.

Mike Mauney displays nis breakaway speed as he dashes for the goal line.

## Imps Throughout Season

All-conference Jimmy Barrett shows his prowess as he brings down an opponent with a shoe-string tackle; Bill Johnston and Gary Moras (73) move in for the assist.

Gary Moras and Duane Adams demonstrate outstanding desire as they establish a gallant stand and prevent Chapel Hill from scoring.

Bill Hyde exerts an excellent individual effort as he drags down a Roxboro opponent behind the line of scrimmage.

Eddie Steinbeck

Frank Bland