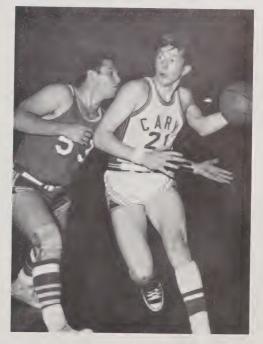

# Hope of Varsity Career

Robert Hamilton (25) and Dwight Holderfield overwhelm a Chapel Hill opponent.

VARSITY BASKETBALL. Front row: Tommy Jenkins, Art Osberg, Jimmy Barrett, John Cooper, Gerald Pollard. Second row: Law-

rence Hardee, Frank Bland, Mike Thomas, Dannie Stewart, Bill Briggs, Coach Charles Maidon.

Center Mike Thomas, utilizing his quickness, makes a move toward the basket against a taller Chapel Hill defender.