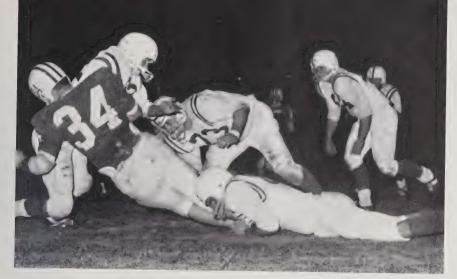

## Injuries and Lack of Depth Hamper

A Garner halfback finds out the painful way that he is unable to evade the determined Lawrence Hardee.

Mike Mauney displays nis breakaway speed as he dashes for the goal line.

## Imps Throughout Season

All-conference Jimmy Barrett shows his prowess as he brings down an opponent with a shoe-string tackle; Bill Johnston and Gary Moras (73) move in for the assist.

Gary Moras and Duane Adams demonstrate outstanding desire as they establish a gallant stand and prevent Chapel Hill from scoring.

Bill Hyde exerts an excellent individual effort as he drags down a Roxboro opponent behind the line of scrimmage.

Eddie Steinbeck

Frank Bland

#### Seniors-

Expectations of a conference championship, in the terminal season of Coach Lane as football coach, were dented by a lack of numbers and injuries to key personnel. Excitement was the name of Cary's game, supported by explosive talent throughout the squad. The season's opener, against 4-A Enloe, turned disaster as the Eagles handed Cary a disturbing loss. The following contests saw Cary

Dan Stewart

Jimmy Barrett

Bill Johnston

## Nucleus of '69 Squad

lose against Northern Durham, Chapel Hill, Jordan, Webb, and Garner. The Imps managed to rally against some opponents, and secured wins by defeating Hillsborough Orange and Henderson. Cary's Homecoming game against Southern also proved the Imps victorious, as did its defeat of highly favored Roxboro on a night designated in honor of Coach Lane.

Mike Mauney

Charles Prince

Chris Pierce

Gerald Pollard comes from his defensive halfback position to make a bone-rattling tackle on a Garner opponent.

## If Heart and Spirit Are All, A Perfect Season for the White Imps

Imps brushup on score plays during pre-game practice.

|    | SEASON SUMMARY       |    |
|----|----------------------|----|
| 7  | Cary Enloe           | 3  |
| 0  | Cary Northern Durham | 4( |
| 12 | Cary Chapel Hill     | 21 |
| 21 | CaryHillsborough     |    |
| 6  | Cary Jordan          | 21 |
| 14 | Cary Southern Durham |    |
| 34 | Cary Henderson       | (  |
| 7  | Cary Roxboro         |    |
| 6  | Cary Oxford Webb     | 1: |
| 7  | Cary Roxboro         |    |
|    | Cary Garner          |    |
|    |                      |    |