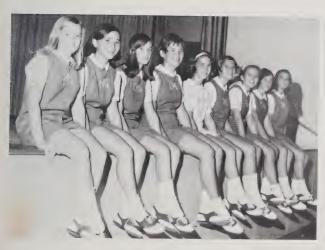

A new, spirited addition to the cheerleading squad, White Imp Meredith Gothard flashes a smile at the expectant fans.

Displaying co-ordination and spirit the cheerleaders incite the Imps to "Make that point!"

## Cheerleaders Support

Vivacious J.V. cheerleaders, Betsy Cooper, Missy Sloan and Linda Biggs practice diligently to achieve perfection.

"So fight!" shout cheerleaders Helen Burgiss, Jenny Oatfield, Debby French, and Carolyn Martin as they magnify the enthusiasm built up during BSSW.

Paralleling the athletic drive for "Better than the Best," a group of nine girls, chosen for ability but not lacking in charm and grace, formed the nucleus of CHS school spirit. Sacrificing time and effort, the cheerleaders created enthusiasm by leading pep rallies held at bonfires, assemblies, and lunch periods. With the athletes' desires always in mind, the vivacious group sponsored pre-game fetes and post-game feasts. The cheerleaders maintained themselves through Homecoming-mum sales and other fund-raising devices.

VARSITY CHEERLEADERS. Carolyn Martin, Assistant Head; Debby French, Jenny Oatfield, Helen Burgiss, Jeanne Sugg, Head; Margie O'Keeffe, Dawn Smith, Barbara Mochrie, Frieda Clark