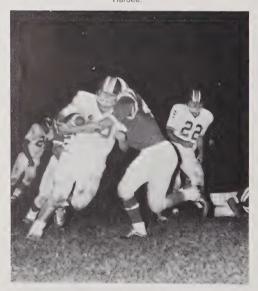

## Injuries and Lack of Depth Hamper

A Garner halfback finds out the painful way that he is unable to evade the determined Lawrence Hardee.

Mike Mauney displays nis breakaway speed as he dashes for the goal line.

## Imps Throughout Season

All-conference Jimmy Barrett shows his prowess as he brings down an opponent with a shoe-string tackle; Bill Johnston and Gary Moras (73) move in for the assist.

Gary Moras and Duane Adams demonstrate outstanding desire as they establish a gallant stand and prevent Chapel Hill from scoring.

Bill Hyde exerts an excellent individual effort as he drags down a Roxboro opponent behind the line of scrimmage.

Eddie Steinbeck

Frank Bland

#### Seniors-

Expectations of a conference championship, in the terminal season of Coach Lane as football coach, were dented by a lack of numbers and injuries to key personnel. Excitement was the name of Cary's game, supported by explosive talent throughout the squad. The season's opener, against 4-A Enloe, turned disaster as the Eagles handed Cary a disturbing loss. The following contests saw Cary

Dan Stewart

Jimmy Barrett

Bill Johnston

## Nucleus of '69 Squad

lose against Northern Durham, Chapel Hill, Jordan, Webb, and Garner. The Imps managed to rally against some opponents, and secured wins by defeating Hillsborough Orange and Henderson. Cary's Homecoming game against Southern also proved the Imps victorious, as did its defeat of highly favored Roxboro on a night designated in honor of Coach Lane.

Mike Mauney

Charles Prince

Chris Pierce

Gerald Pollard comes from his defensive halfback position to make a bone-rattling tackle on a Garner opponent.

## If Heart and Spirit Are All, A Perfect Season for the White Imps

Imps brushup on score plays during pre-game practice.

|    | SEASON SUMMARY       |    |
|----|----------------------|----|
| 7  | Cary Enloe           | 3  |
| 0  | Cary Northern Durham | 4( |
| 12 | Cary Chapel Hill     | 21 |
| 21 | CaryHillsborough     |    |
| 6  | Cary Jordan          | 21 |
| 14 | Cary Southern Durham |    |
| 34 | Cary Henderson       | (  |
| 7  | Cary Roxboro         |    |
| 6  | Cary Oxford Webb     | 1: |
| 7  | Cary Roxboro         |    |
|    | Cary Garner          |    |
|    |                      |    |