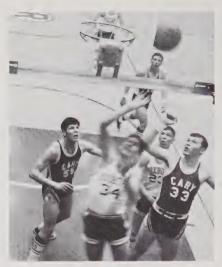

# Season of Frustration and Triumph

There is one word to describe the outcome of this year's basketball season—sporadic. On December 7, the cagers opened their season against arch-rival Garner, but suffered a disheartening setback. The Imps were still not on the winning side after three games, but the team regrouped and proceeded to win their next five games in a row. Their next three games were picturesque of the entire season losses—hustle and spirit, but no winning results. The well-disciplined team again took the three

losses on the chin and promptly won the next three in a row.

Even though their record did not show a perfect mark, the Imps should be commended for the hustle, enthusiasm, desire, and dedication in the game of basketball. Many members of future teams may be able to look in this annual and say, "They didn't win them all," but the basketball team of 1969 will be remembered for maintaining the tradition of a highly regarded Cary squad.