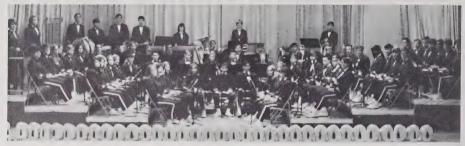

# New Uniforms Distinguish

Chorus members Kathy Morris, Judy Franklin, Nancy Sykes, and Beverly White practice diligently for the upcoming Christmas concert.

Wearing their new uniforms for the first time, the band marches onto the field for their homecoming half-time show.

# Cary Band

In expensive new green and white uniforms, the band brought enthusiasm and spirit to the football games in the fall through delightful halftimes shows and zealous cheering. Following football season, the band turned to practice for the concert season. The resulting two concerts were highly successful.