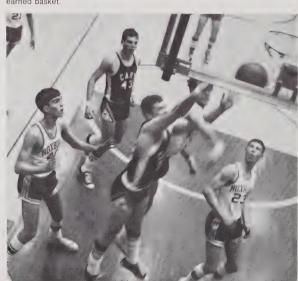

# Cagers Have Ups and Downs

Dan Stewart successfully draws a foul as he leaps for a hard-earned basket.

Tommy Jenkins controls the tempo of the game.

| SEASON S | UMMARY               |
|----------|----------------------|
| 52 Cary  | Garner 55            |
| 50 Cary  | Chapel Hill 58       |
| 76 Cary  | Sanderson 63         |
| 47 Cary  | Ligon 61             |
| 51 Cary  | Roxboro 59           |
| 59 Cary  | Henderson 35         |
| 49 Cary  | Southern Durham 48   |
| 63 Cary  | Jordan 59            |
| 50 Cary  | Oxford 38            |
| 60 Cary  | Northern Durham 50   |
| 50 Cary  | Chapel Hill 62       |
| 45 Cary  | Hillsborough 52      |
| 40 Cary  | Garner 41            |
| 47 Cary  | Roxboro 39           |
| 63 Cary  | Henderson 61         |
| 55 Cary  | . Southern Durham 47 |
| 57 Cary  | Jordan 64            |
| 52 Cary  | Oxford 44            |
| 71 Cary  | . Northern Durham 43 |
| 64 Cary  | Hillsborough 62      |

# But Finish Season Strong

Big Frank Bland makes a hustling attempt to block the shot of a Roxboro opponent.

42 Cary..... Roxboro 52

J.V. Basketball. Front Row: Russ Stewart, Bill Morgan, Jackie Farrar, Wade Cooper, Johnny Nutt, Tim Gouge, Mike Winters. Second Row: