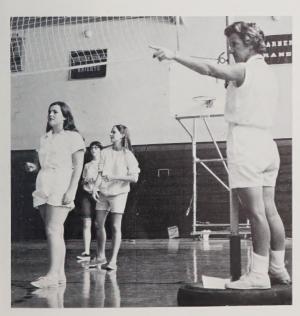

For your unceasing, energetic contributions to Cary High School and your genuine concern for its students, we dedicate *YRAC* '69 to you. MISS BARBARA TILLEY.

Miss Barbara A. Tilley

Miss Tilley makes her point clear from her standard position as referee during volleyball intramurals.