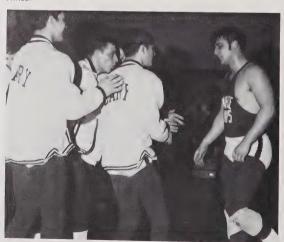

# Experienced, Well-trained Wrestlers

Admiration from fellow teammates makes up for all the sweat and toil experienced in a match. Just ask Charles Prince

Cary grapplers continued their dominance over the rest of the field. The return of experienced stars and the blossoming of new ones carried the team toward one of its finest seasons. Wrestling is a highly individualistic sport in which coaching plays a great part, and Cary had one of the finest in Ed Lane. His successor this year was Richard McGhee, who carried on the tradition. In this sport of constant contestant contiguity, where tempers flared, Cary athletes maintained their sportsmanship in a commendable manner.

## Seniors' Contributions

Tom Garrity uses a cross-body ride on his way to one of his many victories.

David Smith, using his legs for leverage, pins his squirming opponent.

Jace Buchanan

Charles Prince

Bill Johnston