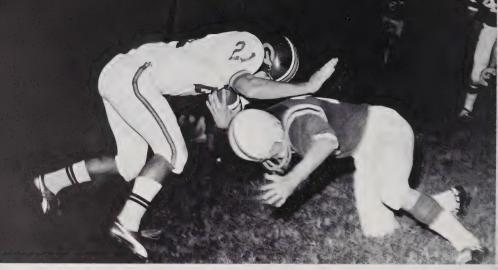

## Injuries and Lack of Depth Hamper

A Garner halfback finds out the painful way that he is unable to evade the determined Lawrence Hardee.

Mike Mauney displays nis breakaway speed as he dashes for the goal line.

## Imps Throughout Season

All-conference Jimmy Barrett shows his prowess as he brings down an opponent with a shoe-string tackle; Bill Johnston and Gary Moras (73) move in for the assist.

Gary Moras and Duane Adams demonstrate outstanding desire as they establish a gallant stand and prevent Chapel Hill from scoring.

Bill Hyde exerts an excellent individual effort as he drags down a Roxboro opponent behind the line of scrimmage.

Eddie Steinbeck

Frank Bland