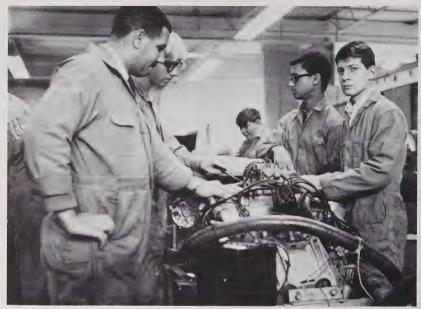

# in Drafting and Electronics

Dannie Stewart reads the instructions one more time before beginning his electronics project.

M. Michael Parker NCSU, BS Electronics

Paul Kudyba and Danny Rouse attempt to figure out the complexities of the electronics equipment.