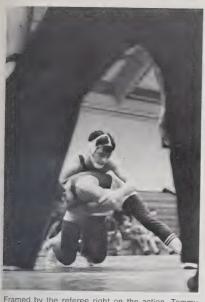

Framed by the referee right on the action, Tommy Hill grasps his opponent's arm in an attempt to move him into pinning position.

Earnest Cotton uses a half-nelson to roll his opponent.