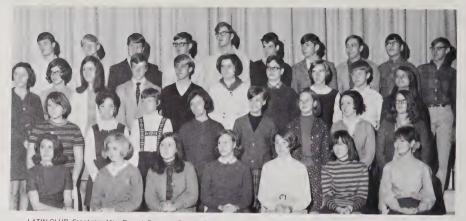

Holly Whiting pours punch at the FHA's faculty Christmas party, as Cathy Cooper prepares to sample the wares.

New FHA members enjoy the initiation party held at Mrs. Jordan's home.

LATIN CLUB. Front row: Miss Bryant. Sponsor; Brenda Sconyers. President; Donna Taylor, Vice-President; Martha Green, Secretary; Debby Reynolds, Treasurer; Barbara McMurray, Parliamentarian; Cathie Hanson, Historian. Second row. Michelle Edwards. Wanda Franks. Beth Mayberry, Jeana Hanson, Sheryl Harrell, Donna Shreve, Rosalind Pendergraft.

Peggy Tart. Third row: Sally Brunner, Madilyn Markle, Susie Thomas, Michael Ketter, David Pace, Nancy Gay, Wilbur Hennis, Betty Pennington, Chuck Rath, Cynthia Sauls, Fourth row: Brad Dallis, Phillip Safriet, Roger Collins, Joe Sox, David Price, Johnny Nutt, Charlie Dunham, Jack Webb, Tom Mitchell, Mark Tanq.

Organized in the early winter, the Latin Club strove to enrich interested students in the culture of ancient Rome. Although a new club with a new sponsor, it was soon functioning as an integral part of CHS.

Authenticity was the aim of the club's Roman Banquet. The Senators, Latin II students, enjoyed the food and dress of the Roman era. Also less pleasurably engaged in the festivities were the Latin I students who served as slaves.