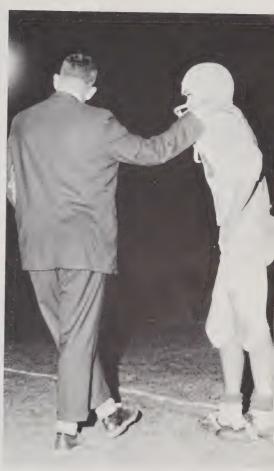

As the game continues, Coach Lane talks strategy to Captain Jim Barrett.

A spirited victory sets an ideal atmosphere for the night as Coach Lane is carried off the field.

VARSITY FOOTBALL TEAM. Front row: Eddie Steinbeck, Mike Mauney, Frank Bland, Jimmy Barrett, Charles Prince, Lawrence Hardee, Gary Moras, Bill Johnston, Dannie Stewart. Second row: Bill Busby, Charlie Keller, Paul Kudyba, Gerald Pollard, Bill Hyde, Ricky