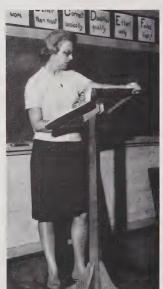

This faculty member has been an important motivating force behind Cary's athletic attainments and was responsible for the introduction of

Striding purposefully down the field, Miss Tilley critically observes her students' soccer game at the far end of the field.

In one of her rare moments at the desk, Miss Tilley fills out a schedule for intramural games.

For your unceasing, energetic contributions to Cary High School and your genuine concern for its students, we dedicate *YRAC* '69 to you. MISS BARBARA TILLEY.

Miss Barbara A. Tilley

Miss Tilley makes her point clear from her standard position as referee during volleyball intramurals.