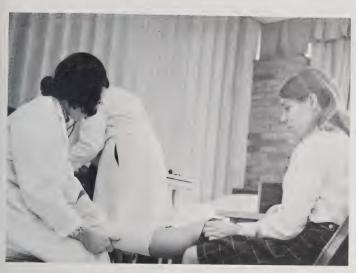

# Faculty Changes Characterize P.E. Classes

Deborah Haley carefully demonstrates correct procedure for serving the ball.

Miss Tilley expertly referees as Carol Wood, Deborah Haley and Linda Wall battle for the ball.

Barbara Tilley UNC-G, ECC, BS P.E.

Felix Kerr and Bobby Ruth listen intently as Coach Cheek explains the rules of volleyball.