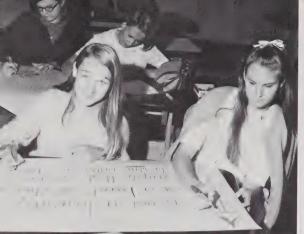

#### Spare Time

Addie Burt and Djuana Ballentine strive to improve their reading skills in the reading lab.

Ricky Talton makes an important call for the guidance counselor.