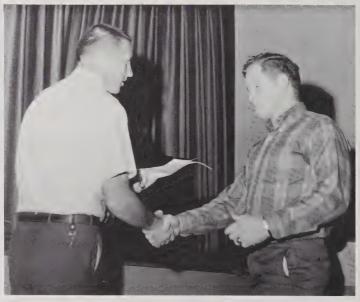

## Coach Ed Lane-

"Coach Ed Lane Night" proves to be a most memorable occasion for the entire Lane family.

As a token of appreciation for his dedication, fellow coach Tom Kelly presents Lane with a plaque.

A surprise reunion with his parents completes the night for Coach Lane.

#### "Better Than the Best"

"For whatever a man sows, that he will also reap."-Galations 6:7. The fruit of twelve years of labor-years of devotion, imagination, and development-returned to honor the sower on a day designated in his honor-"Coach Ed Lane Day!" Stepping out of the role of athletic director and coach into administrative duties, Mr. Ed Lane left behind one of the most impressive records ever compiled in North Carolina. His continual strive for excellence, teams "Better than the Best," resulted in numerous conference championships for all sports. Paramount to the tangible results of a championship was the building of champions. The strength of Mr. Lane motivated the development of individual character strength in the young people whom his coaching touched. The pride and spirit he brought to Cary were displayed as an entire community turned out to honor him.