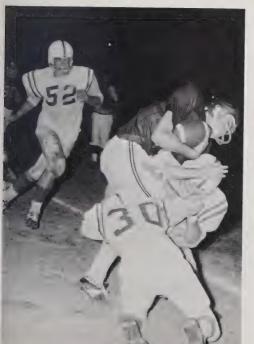

## Injuries and Lack of Depth Hamper

A Garner halfback finds out the painful way that he is unable to evade the determined Lawrence Hardee.

Mike Mauney displays nis breakaway speed as he dashes for the goal line.

## Imps Throughout Season

All-conference Jimmy Barrett shows his prowess as he brings down an opponent with a shoe-string tackle; Bill Johnston and Gary Moras (73) move in for the assist.

Gary Moras and Duane Adams demonstrate outstanding desire as they establish a gallant stand and prevent Chapel Hill from scoring.

Bill Hyde exerts an excellent individual effort as he drags down a Roxboro opponent behind the line of scrimmage.

Eddie Steinbeck

Frank Bland

#### Seniors-

Expectations of a conference championship, in the terminal season of Coach Lane as football coach, were dented by a lack of numbers and injuries to key personnel. Excitement was the name of Cary's game, supported by explosive talent throughout the squad. The season's opener, against 4-A Enloe, turned disaster as the Eagles handed Cary a disturbing loss. The following contests saw Cary

Dan Stewart

Jimmy Barrett

Bill Johnston

## Nucleus of '69 Squad

lose against Northern Durham, Chapel Hill, Jordan, Webb, and Garner. The Imps managed to rally against some opponents, and secured wins by defeating Hillsborough Orange and Henderson. Cary's Homecoming game against Southern also proved the Imps victorious, as did its defeat of highly favored Roxboro on a night designated in honor of Coach Lane.

Mike Mauney

Charles Prince

Chris Pierce

Gerald Pollard comes from his defensive halfback position to make a bone-rattling tackle on a Garner opponent.

## If Heart and Spirit Are All, A Perfect Season for the White Imps

Imps brushup on score plays during pre-game practice.

|    | SEASON SUMMARY       |    |
|----|----------------------|----|
| 7  | Cary Enloe           | 3  |
| 0  | Cary Northern Durham | 4( |
| 12 | Cary Chapel Hill     | 21 |
| 21 | CaryHillsborough     |    |
| 6  | Cary Jordan          | 21 |
| 14 | Cary Southern Durham |    |
| 34 | Cary Henderson       | (  |
| 7  | Cary Roxboro         |    |
| 6  | Cary Oxford Webb     | 1: |
| 7  | Cary Roxboro         |    |
|    | Cary Garner          |    |
|    |                      |    |