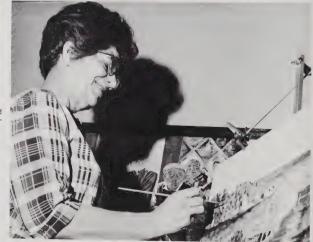

# Varied Hobbies Prove

One of the more active teachers at Cary, Mr. Goodwin participates in his favorite estival vocation, the rodeo circuit.

Mrs. Ingold, away from the trying and petty worries of her secretarial life, engages in her true love, painting.

## Teachers Versatile

Despite growing convictions among students to the opposite, CHS faculty members exhibited many homo sapien characteristics, among them an addiction to various hobbies. Artists, skydivers, cowboys, and musicians graced the ranks of CHS teachers as twilight double identities. Transcending stimulation of eager, receptive students' minds, our faculty carried their diverse talents into a full spectrum of hobbies from antique collecting to rodeo riding. All goes to refute a prevalent philosophy that teachers just are not human.