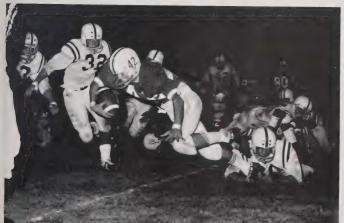

## Injuries and Lack of Depth Hamper

A Garner halfback finds out the painful way that he is unable to evade the determined Lawrence Hardee.

Mike Mauney displays nis breakaway speed as he dashes for the goal line.

## Imps Throughout Season

All-conference Jimmy Barrett shows his prowess as he brings down an opponent with a shoe-string tackle; Bill Johnston and Gary Moras (73) move in for the assist.

Gary Moras and Duane Adams demonstrate outstanding desire as they establish a gallant stand and prevent Chapel Hill from scoring.

Bill Hyde exerts an excellent individual effort as he drags down a Roxboro opponent behind the line of scrimmage.

Eddie Steinbeck

Frank Bland

#### Seniors-

Expectations of a conference championship, in the terminal season of Coach Lane as football coach, were dented by a lack of numbers and injuries to key personnel. Excitement was the name of Cary's game, supported by explosive talent throughout the squad. The season's opener, against 4-A Enloe, turned disaster as the Eagles handed Cary a disturbing loss. The following contests saw Cary

## Nucleus of '69 Squad

lose against Northern Durham, Chapel Hill, Jordan, Webb, and Garner. The Imps managed to rally against some opponents, and secured wins by defeating Hillsborough Orange and Henderson. Cary's Homecoming game against Southern also proved the Imps victorious, as did its defeat of highly favored Roxboro on a night designated in honor of Coach Lane.