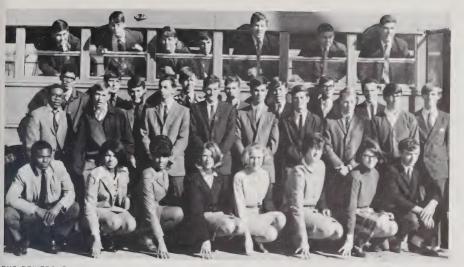

STUDENT COUNCIL. Front row: Mrs. Miller, Sponsor, Bill Briggs, President, Susan Mills, Vice-President, Donna Godwin, Secretary; Helen Burgiss, Treasurer, Art Osberg, Sgt.-at-Arms. Second row: Betsy Cooper, Donna Taylor, Beth Tilley, Sallie Martin, Linda Tripp, Robin Jerome, Elizabeth Berry, Dael McFee.

Third row: Susan Catching, Karen Furno, Pam Baird, Jeanne Boomhower, Cindy Robinson, Margie O'Keeffe, Anne Daniel, Susan Simmons. Fourth row: Paul White, Phil Franklin, Tim Beasley, Page Gooch, Lawrence Hardee, Chuck Norman, Tommy Jenkins, Ted King.