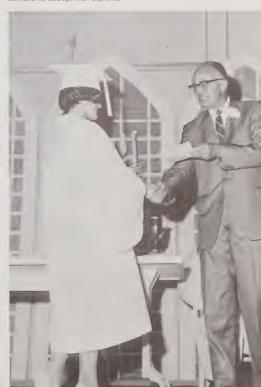

For your unceasing, energetic contributions to Cary High School and your genuine concern for its students, we dedicate *YRAC* '69 to you. MISS BARBARA TILLEY.

Miss Barbara A. Tilley

Miss Tilley makes her point clear from her standard position as referee during volleyball intramurals.