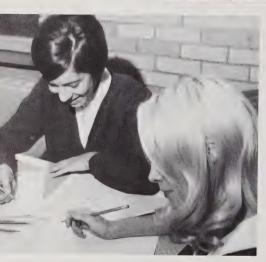

Mr. Stevens carefully searches the files for a student's records as he begins a day's work.