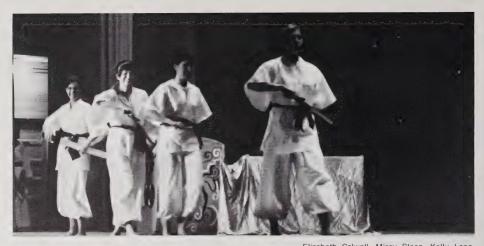

# Play and Prom-

Linda Tripp, using her innate charisma, holds both her fellow Thespians, David Braxton and Carolyn Penny, in rapt attention.

#### **Momentos for Posterity**

Mike Gabriel and Sharon Bond revive James Thurber's old favorite, *The* Male Animal.