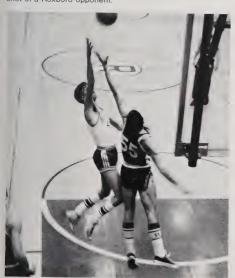

## Injuries and Lack of Depth Hamper

A Garner halfback finds out the painful way that he is unable to evade the determined Lawrence Hardee.

Mike Mauney displays nis breakaway speed as he dashes for the goal line.

## Imps Throughout Season

All-conference Jimmy Barrett shows his prowess as he brings down an opponent with a shoe-string tackle; Bill Johnston and Gary Moras (73) move in for the assist.

Gary Moras and Duane Adams demonstrate outstanding desire as they establish a gallant stand and prevent Chapel Hill from scoring.

Bill Hyde exerts an excellent individual effort as he drags down a Roxboro opponent behind the line of scrimmage.

Eddie Steinbeck

Frank Bland