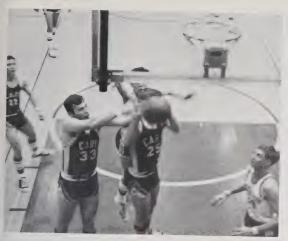

Bill Briggs pulls down a rebound and looks for the outlet pass to start a fast break.

Jimmy Barrett

Lawrence Hardee

Frank Bland

Frank Bland and Dan Stewart (33) make the traffic tight for a Roxboro player.

Frank Bland stretches high to out jump a Southern center as Bill Briggs moves for the tap.