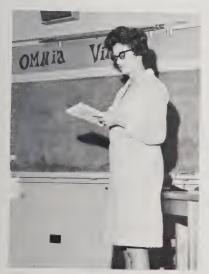

This faculty member has been an important motivating force behind Cary's athletic attainments and was responsible for the introduction of

Striding purposefully down the field, Miss Tilley critically observes her students' soccer game at the far end of the field.

In one of her rare moments at the desk, Miss Tilley fills out a schedule for intramural games.