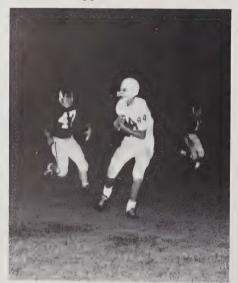

## Injuries and Lack of Depth Hamper

A Garner halfback finds out the painful way that he is unable to evade the determined Lawrence Hardee.

Mike Mauney displays nis breakaway speed as he dashes for the goal line.

## Imps Throughout Season

All-conference Jimmy Barrett shows his prowess as he brings down an opponent with a shoe-string tackle; Bill Johnston and Gary Moras (73) move in for the assist.

Gary Moras and Duane Adams demonstrate outstanding desire as they establish a gallant stand and prevent Chapel Hill from scoring.

Mike Mauney uses a quick change of direction to squeeze through two Garner defenders.

Three Garner defenders find how hard it is to bring down a mighty White Imp, Terry Craig.

Well deserving a rest, offensive stars Eddie Steinbeck (52) and Mike Mauney watch intensely on the sidelines.