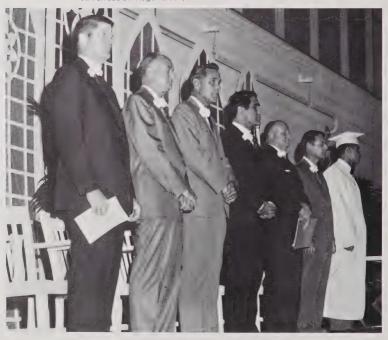

# For Better or for Worse— The End

For young Jeff Johnson, the ceremonies finish none too soon

Graduation speakers include: Rev. Ralph Teasley, Dr. Kenneth Keller, Mr. John Stevens, Mr. Nick Galifianakis, Mr. R. H. Forrest, Dr. Roger Crook, and Jim Parsons.