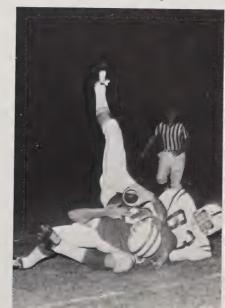

## Injuries and Lack of Depth Hamper

A Garner halfback finds out the painful way that he is unable to evade the determined Lawrence Hardee.

Mike Mauney displays nis breakaway speed as he dashes for the goal line.

## Imps Throughout Season

All-conference Jimmy Barrett shows his prowess as he brings down an opponent with a shoe-string tackle; Bill Johnston and Gary Moras (73) move in for the assist.

Gary Moras and Duane Adams demonstrate outstanding desire as they establish a gallant stand and prevent Chapel Hill from scoring.

Bill Hyde exerts an excellent individual effort as he drags down a Roxboro opponent behind the line of scrimmage.

Eddie Steinbeck

Frank Bland