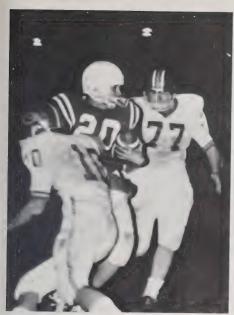

## Injuries and Lack of Depth Hamper

A Garner halfback finds out the painful way that he is unable to evade the determined Lawrence Hardee.

Mike Mauney displays nis breakaway speed as he dashes for the goal line.

## Imps Throughout Season

All-conference Jimmy Barrett shows his prowess as he brings down an opponent with a shoe-string tackle; Bill Johnston and Gary Moras (73) move in for the assist.

Gary Moras and Duane Adams demonstrate outstanding desire as they establish a gallant stand and prevent Chapel Hill from scoring.

Bill Hyde exerts an excellent individual effort as he drags down a Roxboro opponent behind the line of scrimmage.

Eddie Steinbeck

Frank Bland