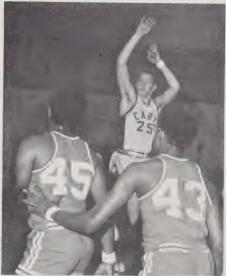

# Faculty Changes Characterize P.E. Classes

Deborah Haley carefully demonstrates correct procedure for serving the ball.

Miss Tilley expertly referees as Carol Wood, Deborah Haley and Linda Wall battle for the ball.

Barbara Tilley UNC-G, ECC, BS P.E.

Felix Kerr and Bobby Ruth listen intently as Coach Cheek explains the rules of volleyball.