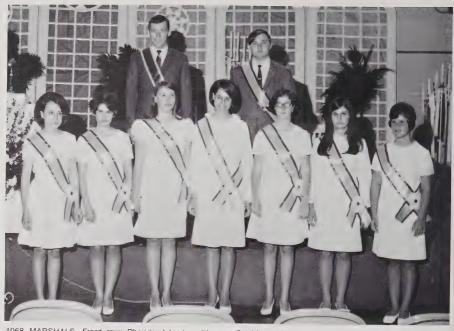

# Bestowed Upon Cary Students

Pam Blanton, FTA County Secretary; Margie O'Keeffe, FTA County Parliamentarian.

1968 MARSHALS. *Front row:* Rhonda Johnston; Lisa Merrill; Susan Green; Robin Shaw; Joan Thomas; Barbara

Catching; Alice Giles. Second row: Dan Stewart, chief; Jack Bowen.

Djuana Ballentine Semifinalist National Achievement

N.C. GOVERNOR'S SCHOOL. Jeanne Boomhower, Art; Fred George, Mathematics.